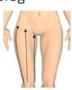

## Belly

- 1. Move slowly from lower waist to the end of groin, repeat 3 times
- 2. Move slowly from lower waist to pot belly, along the gap of ribs, repeat 3 times
- 3. Move slowly from lower waist to belly button line, repeat 3 times

- 4. Separately move in small circular motions in thickness fat of body, each one in 10 circles
- 5. Improve anti-cellulite and the growth of collagen, tighten skin

6. From small to large by clockwise direction, circling around the navel, promote intestinal peristalsis and improve constipation