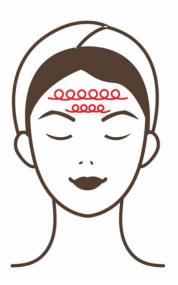

## 5.Forehead

Make operation head move in small circular motion by closing to the light bone of nose, circle out to the ear beads. Then pulled down to the chin with light force, repeat 5-8 times