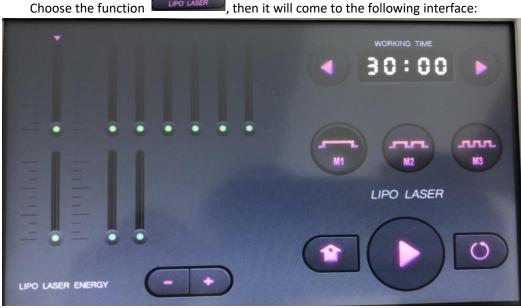

# 5.8 Lipo Laser

, then it will come to the following interface:

to add or reduce the energy for all the laser pads; press any of the energy bar

to add or reduce the energy. you want

to decrease the energy, and press to increase the energy. Level 0%~100% can be adjusted.

to clear all the settings.

to start or pause the operation.

Press

to back to the main function menu.

#### Warm tips:

Choose the proper lipo laser pad for the treatment area, use bandage to fix to the body, suggest treatment time 20~25minutes.

Lipo laser 5mw can enhance the result for slimming.