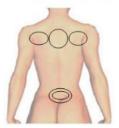

#### Waist

 Kneed fat back and forth in each side waist(decompose the cellulite effectively and contour waist) repeat 10 times

- 2. Move 10 circles in renal region
- 3. Separately move in small circular motions in thickness fat of buttock, each one in 10 circles
- 4. Move and write "8"in two sides of waist (repeat 10 times)

Lie on your side:

- 5. Move from the thickness fat of buttock to groin, repeat 8-10 times
- Move slowly from the thickness fat of buttock near to axillary fossa, repeat 8-10 times