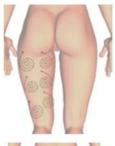

#### Backleg

1. Move slowly from the bottom of crus to popliteal fossa, repeat 3 times

2. Separately move in small circular motions in thickness fat of body, each one in 10 circles

3. Push to the up of popliteal fossa from the root of the calf, repeat 5 times

## Backleg

1. Push to the bottom of buttocks from up of popliteal fossa slowly line by line, repeat once time

- 2. Move in horizontal from inside of thigh to middle, down to up, slower the moving, repeat 2 times
- Move in horizontal from outside of thigh to middle, down to up, slower the moving, repeat 2 times
   Caution: Lower the energy 1-3 Level when treating inside of thigh

 Separately move in small circular motions in thickness fat of body, each one in 10 circles (Improve anti-cellulite and the growth of collagen, tight skin)

- 5. In inside of leg, move along the muscle texture from knee to bottom of buttocks,repeat back and forth movement in 4 times
- 6. In outside of leg, move along the muscle texture from knee to bottom of buttocks, repeat back and forth movement in 4 times Push to the above of eight-liao point from up of knee fast line by line, repeat 8 times