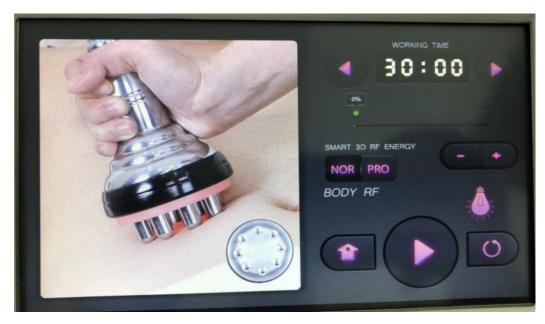

## 5.2 Body vacuum RF Handle

Choose the function

, then i comes to the following interface:

Press to adjust the working time.

Press to decrease the RF energy, and press to increase the RF energy.

Level 0%~100% can be adjusted.

Press to adjust the release time.

Please note: the suction time needs to be a little longer than the release time.

Then you dont need to adjust the suction and release time.

Press , the RF temperature will be up the one you set right now.

Press , the RF temperature will be up the one you set gradually.

Press to start or pause the operation.

to clear all the settings.

Press