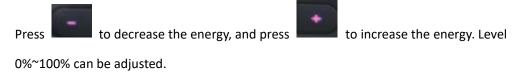

## 5.1 Cavitation 40k Probe

Choose the function

, then it comes to the following interface:

Press to adjust the working time.

Press to decrease the energy, and press to increase the energy. Level 0%~100% can be adjusted.

## 5.2 Body vacuum RF Handle

Choose the function

, then i comes to the following interface:

Press to adjust the working time.

Press to decrease the RF energy, and press to increase the RF energy.

Level 0%~100% can be adjusted.

## 5.3 Multipolar RF Head for Body

Choose the function

, then it will come to the following interface:

**Press** 

Press to decrease the energy, and press

to increase the energy. Level

0%~100% can be adjusted.

## 5.4 Quadrupole RF Head for Face and Body

hoose the function \_\_\_\_\_\_, it will come to the following interface:

Press to decrease the energy, and press to increase the energy. Level

0%~100% can be adjusted.

# 5.8 Lipo Laser

, then it will come to the following interface:

to add or reduce the energy for all the laser pads; press any of the energy bar

to add or reduce the energy. you want

to decrease the energy, and press to increase the energy. Level 0%~100% can be adjusted.