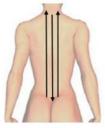

#### Back

 From the Da Zhui point down to governor vessel, eight-liao poin, urinary bladde and up to Da Zhui point then slide to the Da Zhui point from the governor vessel.

Caution: Repeat 3 times movement on urinary bladde of each side after governor vessel

From the Da Zhui point down to governor vessel, eight-liao poin, urinary bladde and up to Da Zhui point then slide to the Da Zhui point from the governor vessel.

Caution: Repeat 3 times movement on urinary bladde of each side after governor vessel

3. Move in small circle motion on dazhui point then go to daban point massage on circle motion, repeat 2 times from left to right Caution: Move 5 times on seams of the scapula)

4. After playing five circle in the cardiopulmonary area, five circles should be played on the cardiopulmonary area

#### Back

5. Move in small circle motion from down to up, up to down, repeat 6 times, one side finished, the other side start

6. Move and write "8"in two sides of waist, back, repeat 6 times

7. Move from above of buttock to underarm until two sides finished, repeat 3 times