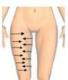

## Foreleg

1. Move one time slowly from knee to groin, line by line

2. Move in horizontal from inside of leg to middle, down to up, slower the moving, repeat 2 times

 Move in horizontal from outside of leg to middle, down to up, slower the moving, repeat 2 times
 Caution: Lower the energy 1-3 Level when treating inside of leg

 Separately move in small circular motions in thickness fat of body, each one in 10 circles (Improve anti-cellulite and the growth of collagen, tight skin)

- 5. In inside of leg, move along the muscle texture from knee to crotch,repeat back and forth movement in 4 times
- 6. In outside of leg, move along the muscle texture from knee to crotch, repeat back and forth movement in 4 times

7. Move from knee to groin, repeat 8 times