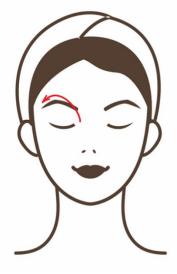

## 5.Forehead

Make operation head move in small circular motion by closing to the light bone of nose, circle out to the ear beads. Then pulled down to the chin with light force, repeat 5-8 times