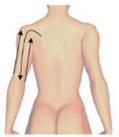

#### Outside Arm

1. Move from outside of arm to underarm, down to up, slower the moving, repeat 2 times

Separately move in small circular motions in thickness fat of body, each one in 10 circles (Improve anti-cellulite and the growth of collagen, tight skin)

3. Move from top of outside of arm to elbow then up to underarm from two sides then down,repeat 6 times

## Outside Arm

4. From up of elbow to underarm which near to back

5. Move from inside of elbow to underarm, down to up, fast the moving, repeat 2 times

6.Separately move in small circular motions in thickness fat of body, each one in 10 circles (Improve anti-cellulite and the growth of collagen, tight skin)

7. Move from inside of elbow to underarm, down to up, fast the moving, repeat 2 times