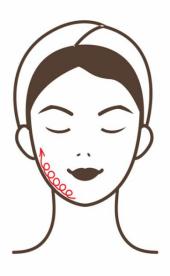

## 2.Chin

Make operation head move in small circular motions by pressing tightly against the double chin and then pull back to the back of the ear, repeat 5-8 times

Make operation head move in small circular motions by clinging to the chin and circle out to the ear beads. Then pulled down to the chin with light force,repeat 5-8 times