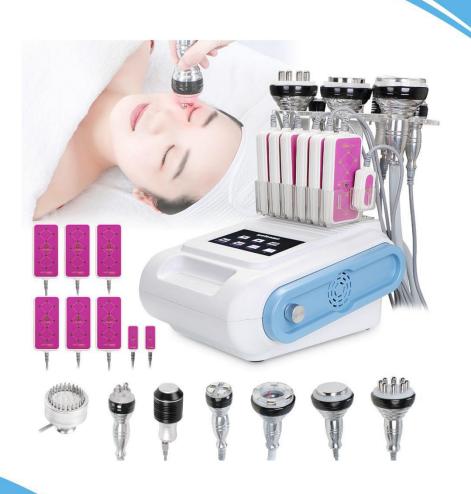

# 6. Package Including

- 1 x Host
- 1 x Unoisetion Cavitation 2.0 Probe
- 1 x Bipolar 3D SMART RF probe with photon for eye area
- 1x Sextupolar Vacuum 3D SMART RF for body
- 1 x Quadrupole 3D SMART RF probe with photon for face
- 1 x 8 Pole 3D SMART RF probe with photon for body
- 1 x microcurrent photon probe
- 1 x Cold probe
- $1\,x$  Power Supply Cord( Both 110v and 220v voltage (frequency: 50/60Hz) version are available. Also we stock the USA, UK, AU, EU plug to suit for the country all over the world.)

Big LED Laser Paddles x 6

Small LED Laser Paddles x 2