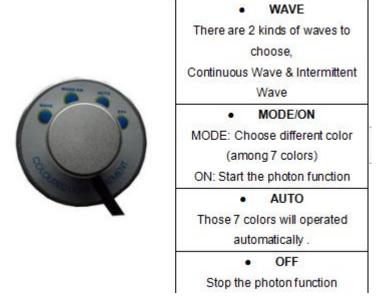

## 5.7 Photon&Micro Current for Skin care

Choose the function

, then it will come to the following interface:

Press to adjust the working time.

Press to decrease the energy, and press to increase the energy. Level

#### 0%~100% can be adjusted.

to choose the bio model.

to start or pause the operation.

to clear all the settings.

Press

to back to the main function menu.

#### Photon Curative Effect:

- Red: Vitalize be suitable for any skin, promote blood circulation, and regenarate collagen
  protein in order to smooth skin and heal xerodermia, exuviation, degenerate losing
  hair and folliculosis.
- Blue: Calm be suitable for sensitive, oil, and comedo skin-diminish and eliminate acne
  bacilus to remove acne, whelk, promote to compound protein with ossein, activate
  skin, tighten slack skin and gravidity winkle.
- Green: Balance Normalize sebaceous glands ,Reduce black heads and sores, balance moisture.
- Purple: Drain Renew skin, reduce wrinkles
- Orange: Brighten whiten decompose pigment, and smooth scares
- Turquoise: Defense strengthen the ability to protect skin, calm down, release stress,
- White: Guide guide skin to absorb nutrients and anti-aging