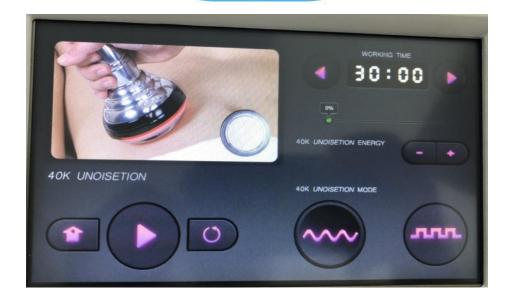

## 5.1 Cavitation 40k Probe

Choose the function

, then it comes to the following interface:

Press to adjust the working time.

Press to decrease the energy, and press to increase the energy. Level 0%~100% can be adjusted.

Press to select the model.

Model A :continuous wave, for the area with thin fat;

Model B :dis-continuous wave, for the area with thick fat.

Press to start or pause the operation.

Press to clear all the settings.

Press to back to the main function menu.

Operate with the 40KHz cavitation head for 15-20 minutes.