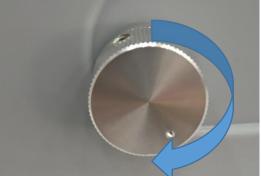

2. If the vacuum suction is weak, please adjust the adjustment knob: Clockwise rotation: Min to Max.