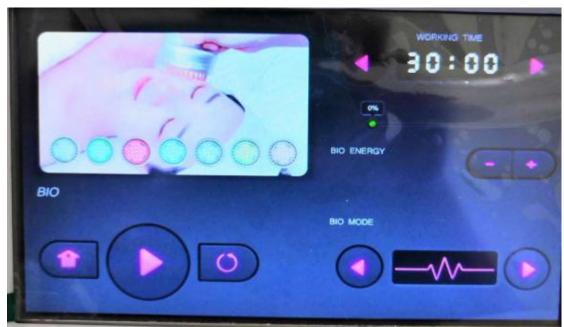

## 5.7 Photon&Micro Current for Skin care

Choose the function

, then it will come to the following interface:

Press to adjust the working time.

Press to decrease the energy, and press to increase the energy. Level

#### 0%~100% can be adjusted.

to choose the bio model.

to start or pause the operation.

to clear all the settings.

Press

to back to the main function menu.

#### Photon Curative Effect:

- Red: Vitalize be suitable for any skin, promote blood circulation, and regenarate collagen
  protein in order to smooth skin and heal xerodermia, exuviation, degenerate losing
  hair and folliculosis.
- Blue: Calm be suitable for sensitive, oil, and comedo skin-diminish and eliminate acne
  bacilus to remove acne, whelk, promote to compound protein with ossein, activate
  skin, tighten slack skin and gravidity winkle.
- Green: Balance Normalize sebaceous glands ,Reduce black heads and sores, balance moisture.
- Purple: Drain Renew skin, reduce wrinkles
- Orange: Brighten whiten decompose pigment, and smooth scares
- Turquoise: Defense strengthen the ability to protect skin, calm down, release stress,
- White: Guide guide skin to absorb nutrients and anti-aging