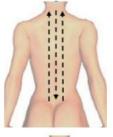

#### Back

 From the Da Zhui point down to governor vessel, eight-liao poin, urinary bladde and up to Da Zhui point then slide to the Da Zhui point from the governor vessel.

Caution: Repeat 3 times movement on urinary bladde of each side after governor vessel

From the Da Zhui point down to governor vessel, eight-liao poin, urinary bladde and up to Da Zhui point then slide to the Da Zhui point from the governor vessel.

Caution: Repeat 3 times movement on urinary bladde of each side after governor vessel

3. Move in small circle motion on dazhui point then go to daban point massage on circle motion, repeat 2 times from left to right Caution: Move 5 times on seams of the scapula)

4. After playing five circle in the cardiopulmonary area, five circles should be played on the cardiopulmonary area

#### Back

5. Move in small circle motion from down to up, up to down, repeat 6 times, one side finished, the other side start

6. Move and write "8"in two sides of waist, back, repeat 6 times

7. Move from above of buttock to underarm until two sides finished, repeat 3 times