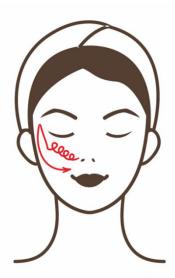

## 4.Cheek

Make operation head move in small circular motion by closing to the light bone of nose, circle out to the ear beads. Then pulled down to the chin with light force, repeat 5-8 times