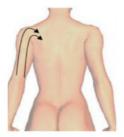

#### Outside Arm

1. Move from outside of arm to underarm, down to up, slower the moving, repeat 2 times

Separately move in small circular motions in thickness fat of body, each one in 10 circles (Improve anti-cellulite and the growth of collagen, tight skin)

3. Move from top of outside of arm to elbow then up to underarm from two sides then down,repeat 6 times

## Outside Arm

4. From up of elbow to underarm which near to back

5. Move from inside of elbow to underarm, down to up, fast the moving, repeat 2 times

6.Separately move in small circular motions in thickness fat of body, each one in 10 circles (Improve anti-cellulite and the growth of collagen, tight skin)

7. Move from inside of elbow to underarm, down to up, fast the moving, repeat 2 times