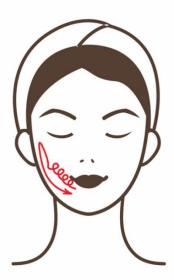

## 3.Mouth

Make operation head move in small circular motion by clinging to the corner of mouth, and circle out to the ear beads. Then pulled down to the chin with light force, repeat 5-8 times