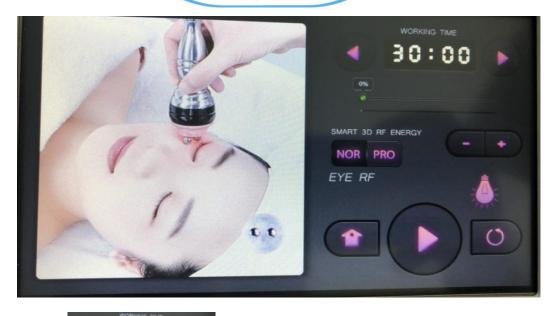

# 4. Control Unit & Handpiece

## 5.1 Cavitation 40k Probe

Choose the function

, then it comes to the following interface:

Press to adjust the working time.

Press to decrease the energy, and press to increase the energy. Level 0%~100% can be adjusted.

## 5.2 Body vacuum RF Handle

Choose the function

, then i comes to the following interface:

Press to adjust the working time.

Press to decrease the RF energy, and press to increase the RF energy.

Level 0%~100% can be adjusted.

## 5.3 Multipolar RF Head for Body

Choose the function

, then it will come to the following interface:

**Press** 

Press to decrease the energy, and press

to increase the energy. Level

0%~100% can be adjusted.

## 5.4 Quadrupole RF Head for Face and Body

hoose the function \_\_\_\_\_\_, it will come to the following interface:

Press to decrease the energy, and press to increase the energy. Level

0%~100% can be adjusted.

## 5.5 Bipolar RF Head for Face and Eyes' Around

Choose the function , then it will come to the following interface:

Press 30:00 to adjust the working time.

Press , the RF temperature will be up the one you set right now.