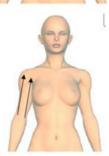

## Outside Arm

4. From up of elbow to underarm which near to back

5. Move from inside of elbow to underarm, down to up, fast the moving, repeat 2 times

6.Separately move in small circular motions in thickness fat of body, each one in 10 circles (Improve anti-cellulite and the growth of collagen, tight skin)

7. Move from inside of elbow to underarm, down to up, fast the moving, repeat 2 times