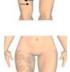

#### Backleg

1. Move slowly from the bottom of crus to popliteal fossa, repeat 3 times

2. Separately move in small circular motions in thickness fat of body, each one in 10 circles

3. Push to the up of popliteal fossa from the root of the calf, repeat 5 times

## Backleg

1. Push to the bottom of buttocks from up of popliteal fossa slowly line by line, repeat once time

- 2. Move in horizontal from inside of thigh to middle, down to up, slower the moving, repeat 2 times
- Move in horizontal from outside of thigh to middle, down to up, slower the moving, repeat 2 times
   Caution: Lower the energy 1-3 Level when treating inside of thigh

 Separately move in small circular motions in thickness fat of body, each one in 10 circles (Improve anti-cellulite and the growth of collagen, tight skin)

- 5. In inside of leg, move along the muscle texture from knee to bottom of buttocks,repeat back and forth movement in 4 times
- 6. In outside of leg, move along the muscle texture from knee to bottom of buttocks, repeat back and forth movement in 4 times Push to the above of eight-liao point from up of knee fast line by line, repeat 8 times