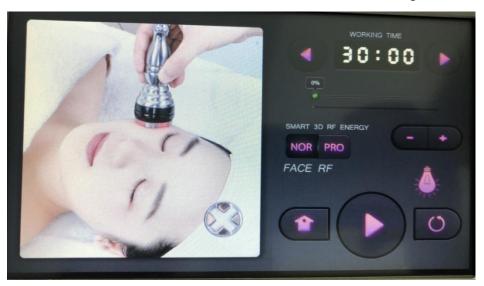

## 5.4 Quadrupole RF Head for Face and Body

hoose the function \_\_\_\_\_\_, it will come to the following interface:

Press to decrease the energy, and press to increase the energy. Level

0%~100% can be adjusted.

Press , the RF temperature will be up the one you set right now.

Press , the RF temperature will be up the one you set gradually.

Press , the led on the probe will keep on.

Press to start or pause the operation.

Press to clear all the settings.

Press to back to the main function menu.