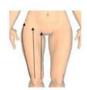

## Foreleg

1. Move one time slowly from knee to groin, line by line

2. Move in horizontal from inside of leg to middle, down to up, slower the moving, repeat 2 times

 Move in horizontal from outside of leg to middle, down to up, slower the moving, repeat 2 times
 Caution: Lower the energy 1-3 Level when treating inside of leg

 Separately move in small circular motions in thickness fat of body, each one in 10 circles (Improve anti-cellulite and the growth of collagen, tight skin)

- 5. In inside of leg, move along the muscle texture from knee to crotch,repeat back and forth movement in 4 times
- 6. In outside of leg, move along the muscle texture from knee to crotch, repeat back and forth movement in 4 times

7. Move from knee to groin, repeat 8 times