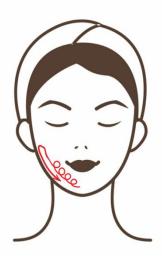

## 2.Chin

Make operation head move in small circular motions by pressing tightly against the double chin and then pull back to the back of the ear, repeat 5-8 times

Make operation head move in small circular motions by clinging to the chin and circle out to the ear beads. Then pulled down to the chin with light force,repeat 5-8 times