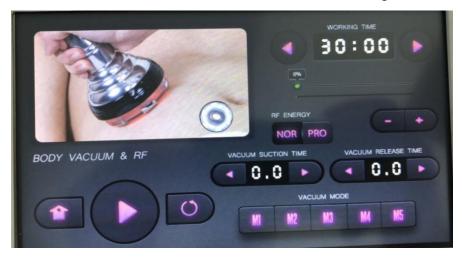

## 5.2 Body vacuum RF Handle

Choose the function

, then i comes to the following interface:

Press to adjust the working time.

Press to decrease the RF energy, and press to increase the RF energy.

Level 0%~100% can be adjusted.

Press to adjust the release time.

Please note: the suction time needs to be a little longer than the release time.

Then you dont need to adjust the suction and release time.

Press , the RF temperature will be up the one you set right now.

Press , the RF temperature will be up the one you set gradually.

Press to start or pause the operation.

to clear all the settings.

Press