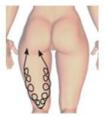

## Foreleg

1. Move one time slowly from knee to groin, line by line

2. Move in horizontal from inside of leg to middle, down to up, slower the moving, repeat 2 times

 Move in horizontal from outside of leg to middle, down to up, slower the moving, repeat 2 times
 Caution: Lower the energy 1-3 Level when treating inside of leg

 Separately move in small circular motions in thickness fat of body, each one in 10 circles (Improve anti-cellulite and the growth of collagen, tight skin)

- 5. In inside of leg, move along the muscle texture from knee to crotch,repeat back and forth movement in 4 times
- 6. In outside of leg, move along the muscle texture from knee to crotch, repeat back and forth movement in 4 times

7. Move from knee to groin, repeat 8 times