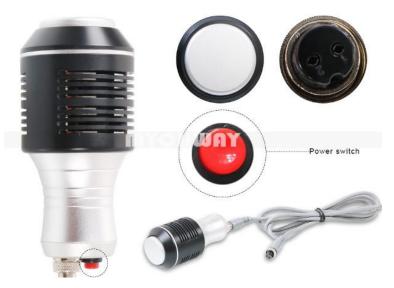

# 6. Package Including

- 1 x Host
- 1 x Unoisetion Cavitation 2.0 Probe
- 1 x Bipolar 3D SMART RF probe with photon for eye area
- 1x Sextupolar Vacuum 3D SMART RF for body
- 1 x Quadrupole 3D SMART RF probe with photon for face
- 1 x 8 Pole 3D SMART RF probe with photon for body
- 1 x microcurrent photon probe
- 1 x Cold probe
- $1\,x$  Power Supply Cord( Both 110v and 220v voltage (frequency: 50/60Hz) version are available. Also we stock the USA, UK, AU, EU plug to suit for the country all over the world.)