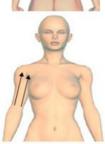

#### Outside Arm

1. Move from outside of arm to underarm, down to up, slower the moving, repeat 2 times

Separately move in small circular motions in thickness fat of body, each one in 10 circles (Improve anti-cellulite and the growth of collagen, tight skin)

3. Move from top of outside of arm to elbow then up to underarm from two sides then down,repeat 6 times