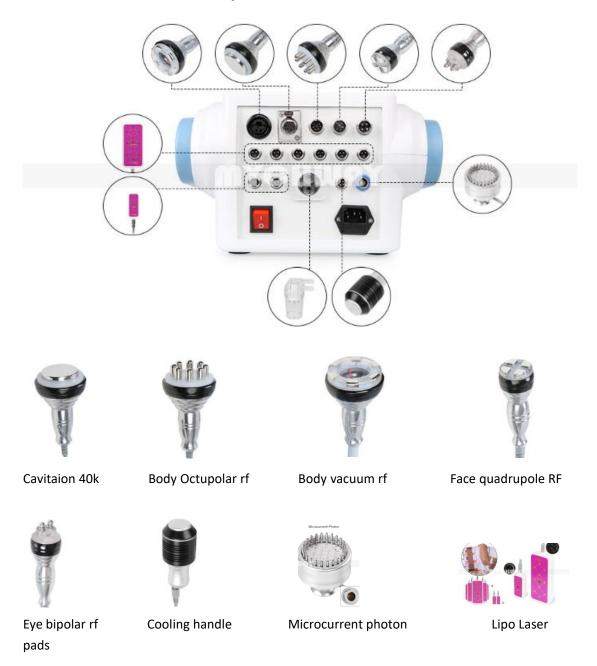

# 4. Control Unit & Handpiece

# 6. Package Including

- 1 x Host
- 1 x Unoisetion Cavitation 2.0 Probe
- 1 x Bipolar 3D SMART RF probe with photon for eye area
- 1x Sextupolar Vacuum 3D SMART RF for body
- 1 x Quadrupole 3D SMART RF probe with photon for face
- 1 x 8 Pole 3D SMART RF probe with photon for body
- 1 x microcurrent photon probe
- 1 x Cold probe
- $1\,x$  Power Supply Cord( Both 110v and 220v voltage (frequency: 50/60Hz) version are available. Also we stock the USA, UK, AU, EU plug to suit for the country all over the world.)

Big LED Laser Paddles x 6

Small LED Laser Paddles x 2