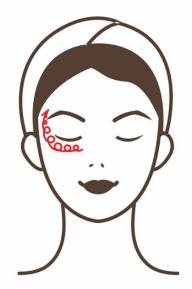

## 4.Cheek

Make operation head move in small circular motion by closing to the light bone of nose, circle out to the ear beads. Then pulled down to the chin with light force, repeat 5-8 times