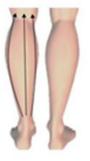

## Foreleg

1. Move one time slowly from knee to groin, line by line

2. Move in horizontal from inside of leg to middle, down to up, slower the moving, repeat 2 times

 Move in horizontal from outside of leg to middle, down to up, slower the moving, repeat 2 times
 Caution: Lower the energy 1-3 Level when treating inside of leg

 Separately move in small circular motions in thickness fat of body, each one in 10 circles (Improve anti-cellulite and the growth of collagen, tight skin)

- 5. In inside of leg, move along the muscle texture from knee to crotch,repeat back and forth movement in 4 times
- 6. In outside of leg, move along the muscle texture from knee to crotch, repeat back and forth movement in 4 times

7. Move from knee to groin, repeat 8 times