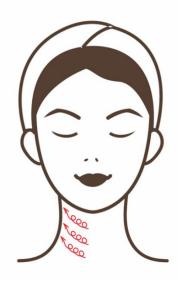

## 1.Neck

Move in small circular motions from the inside of the neck to the outside, then lift from the neck upward to the cheek, neck treatment area can be divided into three lines(up,medium,down areas) to operate Attention: strength should be top heavier and down lighter, operation electrodes should tight skin, repeat 8-10 times