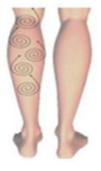

#### Backleg

1. Move slowly from the bottom of crus to popliteal fossa, repeat 3 times

2. Separately move in small circular motions in thickness fat of body, each one in 10 circles

3. Push to the up of popliteal fossa from the root of the calf, repeat 5 times

## Backleg

1. Push to the bottom of buttocks from up of popliteal fossa slowly line by line, repeat once time

- 2. Move in horizontal from inside of thigh to middle, down to up, slower the moving, repeat 2 times
- Move in horizontal from outside of thigh to middle, down to up, slower the moving, repeat 2 times
   Caution: Lower the energy 1-3 Level when treating inside of thigh

 Separately move in small circular motions in thickness fat of body, each one in 10 circles (Improve anti-cellulite and the growth of collagen, tight skin)

- 5. In inside of leg, move along the muscle texture from knee to bottom of buttocks,repeat back and forth movement in 4 times
- 6. In outside of leg, move along the muscle texture from knee to bottom of buttocks, repeat back and forth movement in 4 times Push to the above of eight-liao point from up of knee fast line by line, repeat 8 times