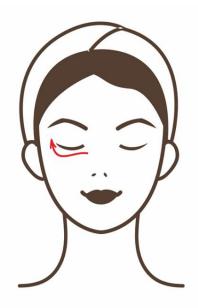

# 6.Eyes' around

Dredge the meridian and collaterals of eyes, repeat 5-8 times

Move in small circular motion in the lower eye then lift to the temple, repeat 5-8 times

Move in small circular motion from the corner of the eye to the Jingming points to the eyebrow, repeat 5-8 times