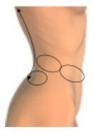

## Foreleg

1. Move one time slowly from knee to groin, line by line

2. Move in horizontal from inside of leg to middle, down to up, slower the moving, repeat 2 times

 Move in horizontal from outside of leg to middle, down to up, slower the moving, repeat 2 times
 Caution: Lower the energy 1-3 Level when treating inside of leg

 Separately move in small circular motions in thickness fat of body, each one in 10 circles (Improve anti-cellulite and the growth of collagen, tight skin)

- 5. In inside of leg, move along the muscle texture from knee to crotch,repeat back and forth movement in 4 times
- 6. In outside of leg, move along the muscle texture from knee to crotch, repeat back and forth movement in 4 times

7. Move from knee to groin, repeat 8 times