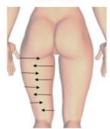

## Backleg

1. Push to the bottom of buttocks from up of popliteal fossa slowly line by line, repeat once time

- 2. Move in horizontal from inside of thigh to middle, down to up, slower the moving, repeat 2 times
- Move in horizontal from outside of thigh to middle, down to up, slower the moving, repeat 2 times
   Caution: Lower the energy 1-3 Level when treating inside of thigh

 Separately move in small circular motions in thickness fat of body, each one in 10 circles (Improve anti-cellulite and the growth of collagen, tight skin)

- 5. In inside of leg, move along the muscle texture from knee to bottom of buttocks,repeat back and forth movement in 4 times
- 6. In outside of leg, move along the muscle texture from knee to bottom of buttocks, repeat back and forth movement in 4 times Push to the above of eight-liao point from up of knee fast line by line, repeat 8 times