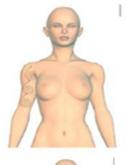

## Outside Arm

4. From up of elbow to underarm which near to back

5. Move from inside of elbow to underarm, down to up, fast the moving, repeat 2 times

6.Separately move in small circular motions in thickness fat of body, each one in 10 circles (Improve anti-cellulite and the growth of collagen, tight skin)

7. Move from inside of elbow to underarm, down to up, fast the moving, repeat 2 times