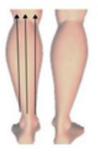

#### Backleg

1. Move slowly from the bottom of crus to popliteal fossa, repeat 3 times

2. Separately move in small circular motions in thickness fat of body, each one in 10 circles

3. Push to the up of popliteal fossa from the root of the calf, repeat 5 times

## Backleg

1. Push to the bottom of buttocks from up of popliteal fossa slowly line by line, repeat once time

- 2. Move in horizontal from inside of thigh to middle, down to up, slower the moving, repeat 2 times
- Move in horizontal from outside of thigh to middle, down to up, slower the moving, repeat 2 times
   Caution: Lower the energy 1-3 Level when treating inside of thigh

 Separately move in small circular motions in thickness fat of body, each one in 10 circles (Improve anti-cellulite and the growth of collagen, tight skin)

- 5. In inside of leg, move along the muscle texture from knee to bottom of buttocks,repeat back and forth movement in 4 times
- 6. In outside of leg, move along the muscle texture from knee to bottom of buttocks, repeat back and forth movement in 4 times Push to the above of eight-liao point from up of knee fast line by line, repeat 8 times