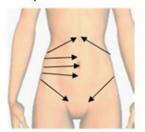

## Belly

- 1. Move slowly from lower waist to the end of groin, repeat 3 times
- 2. Move slowly from lower waist to pot belly, along the gap of ribs, repeat 3 times
- 3. Move slowly from lower waist to belly button line, repeat 3 times

- 4. Separately move in small circular motions in thickness fat of body, each one in 10 circles
- 5. Improve anti-cellulite and the growth of collagen, tighten skin

6. From small to large by clockwise direction, circling around the navel, promote intestinal peristalsis and improve constipation