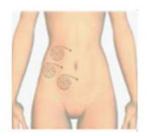

## Belly

- 1. Move slowly from lower waist to the end of groin, repeat 3 times
- 2. Move slowly from lower waist to pot belly, along the gap of ribs, repeat 3 times
- 3. Move slowly from lower waist to belly button line, repeat 3 times

- 4. Separately move in small circular motions in thickness fat of body, each one in 10 circles
- 5. Improve anti-cellulite and the growth of collagen, tighten skin

6. From small to large by clockwise direction, circling around the navel, promote intestinal peristalsis and improve constipation