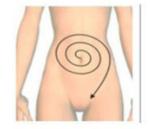

## Belly

- 1. Move slowly from lower waist to the end of groin, repeat 3 times
- 2. Move slowly from lower waist to pot belly, along the gap of ribs, repeat 3 times
- 3. Move slowly from lower waist to belly button line, repeat 3 times

- 4. Separately move in small circular motions in thickness fat of body, each one in 10 circles
- 5. Improve anti-cellulite and the growth of collagen, tighten skin

6. From small to large by clockwise direction, circling around the navel, promote intestinal peristalsis and improve constipation