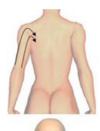

#### Back

 From the Da Zhui point down to governor vessel, eight-liao poin, urinary bladde and up to Da Zhui point then slide to the Da Zhui point from the governor vessel.

Caution: Repeat 3 times movement on urinary bladde of each side after governor vessel

From the Da Zhui point down to governor vessel, eight-liao poin, urinary bladde and up to Da Zhui point then slide to the Da Zhui point from the governor vessel.

Caution: Repeat 3 times movement on urinary bladde of each side after governor vessel

3. Move in small circle motion on dazhui point then go to daban point massage on circle motion, repeat 2 times from left to right Caution: Move 5 times on seams of the scapula)

4. After playing five circle in the cardiopulmonary area, five circles should be played on the cardiopulmonary area

#### Back

5. Move in small circle motion from down to up, up to down, repeat 6 times, one side finished, the other side start

6. Move and write "8"in two sides of waist, back, repeat 6 times

7. Move from above of buttock to underarm until two sides finished, repeat 3 times