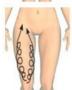

#### Backleg

1. Move slowly from the bottom of crus to popliteal fossa, repeat 3 times

2. Separately move in small circular motions in thickness fat of body, each one in 10 circles

3. Push to the up of popliteal fossa from the root of the calf, repeat 5 times

## Backleg

1. Push to the bottom of buttocks from up of popliteal fossa slowly line by line, repeat once time

- 2. Move in horizontal from inside of thigh to middle, down to up, slower the moving, repeat 2 times
- Move in horizontal from outside of thigh to middle, down to up, slower the moving, repeat 2 times
   Caution: Lower the energy 1-3 Level when treating inside of thigh

 Separately move in small circular motions in thickness fat of body, each one in 10 circles (Improve anti-cellulite and the growth of collagen, tight skin)

- 5. In inside of leg, move along the muscle texture from knee to bottom of buttocks,repeat back and forth movement in 4 times
- 6. In outside of leg, move along the muscle texture from knee to bottom of buttocks, repeat back and forth movement in 4 times Push to the above of eight-liao point from up of knee fast line by line, repeat 8 times