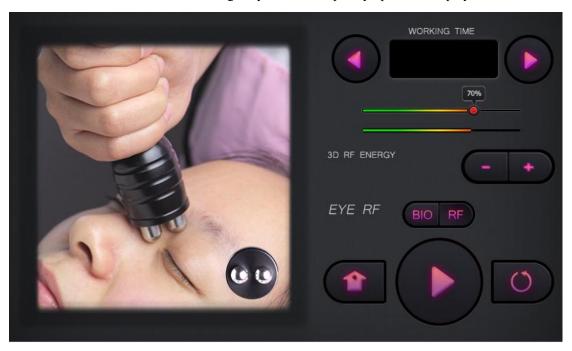

# E. Eye Radio Frequency

1. Press button then login Eye Radio Frequency operation display.

- 2. Please click to set working time.
- 3. Please click to increase or decrease the RF ENERGY.
- 4. Please click to start or pause function.
- 5. Please click to come back to the main function interface.