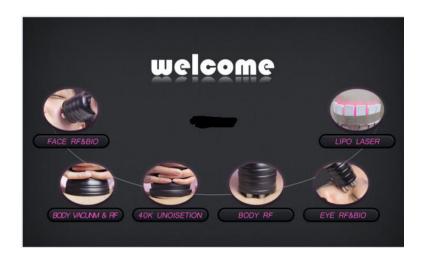

# V. Program Setting

1. Use the red power button to start the machine, the screen will show "Welcome".

2. Click any place of the screen to enter into the main interface.

# A. 40K Cavitation

1. Press button to enter into 40k unoisetion function display as bellow:

- 2. Please click to set working time.
- 3. Please click to increase or decrease the ENERGY
- 4. Please click and to chose working model.
- 5. Please click to start or pause function.
- 6. Please click to come back to the main function interface.

# B. Body Vaccum & RF

1 Press button to enter into Body RF Vacuum operation display as bellow:

- 2. Please click to set working time.
- 3. Please click to increase or decrease the RF ENERGY.
- 4. Please click and to set the time for the suction and release.
- 5. Please click M1, M2, M3, M4 to choose the model.
- 6. Please click to start or pause function.
- 7. Please click to come back to the main function interface.

### C. BODY RF

- 2. Please click to set working time.
- 3. Please click to increase or decrease the RF ENERGY.
- 4. Please click to control the led light on the head.
- 5. Please click to come back to the main function interface.

# D. Face RF&BIO

1. Press button then login Face Radio Frequency&BIO operation display

- 2. Please click to set working time.
- 3. Please click to increase or decrease the ENERGY.

6. Please click to come back to the main function interface.

# E. Eye Radio Frequency

1. Press button then login Eye Radio Frequency operation display.

- 2. Please click to set working time.
- 3. Please click to increase or decrease the RF ENERGY.
- 4. Please click to start or pause function.
- 5. Please click to come back to the main function interface.

# F. Lipo Laser

1. Press button to enter into Lipo Laser operation display as bellow.

2. Click"M1", "M2" or "M3" to choose different treating modes. M1, M2, M3 (ps: Mode 1, Mode 2, Mode 3 means different wave modes). M1 is continuous; M2 is 500ms(2Hz); M3 is 100ms (10Hz).