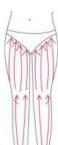

### **BUTTOCKS**

### ILLUSTRATIN of OPERATION

### **THIGH**

- 1. From down to upper, pushing to the groin to dredge the lymph.
- 2. From down to upper, circling push by anticlockwise can help decomposing

fatness.

- 3. Also can push by come-and-go to decompose fatness.
- 4. Pull from the knee and muscle texture to upper, can improve the curve.