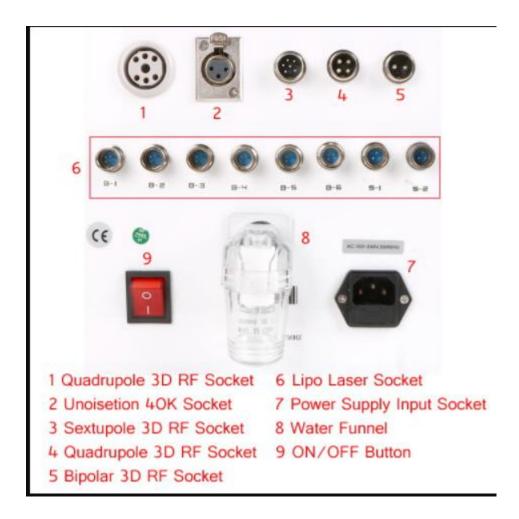

### II. Technical Parameters

**Parameters** 

Power supply Input:100V-240V

Power:190W

Uoisetion 40K Cavitation Head

Frequency:40KHz

Power:15W

Sextupolar 3D RF for Body

Frequency:1MHz Power:50W

Quadrupole RF with Vacuum

Frequency: 1MHz

Power:50W

Vacuum: <-80kPa Pressure: >250kPa Air flow: >10L/minute

Noise level: <70dB (30cm away)

Quadrupole 3D RF for face

Frequency:1MHz Power:30W

3D Bipolar RF Frequency:1MHz Power:10W

Laser wavelength: 635nm ~650nm

Energy output :68 x 5mw Mains power output: 100VA

Classification: Electrical Class 1, Type B applied part

Cooling requirements : Air cooled

Electrical requirements: 100v--240VTimer: 30 minutes adjustable