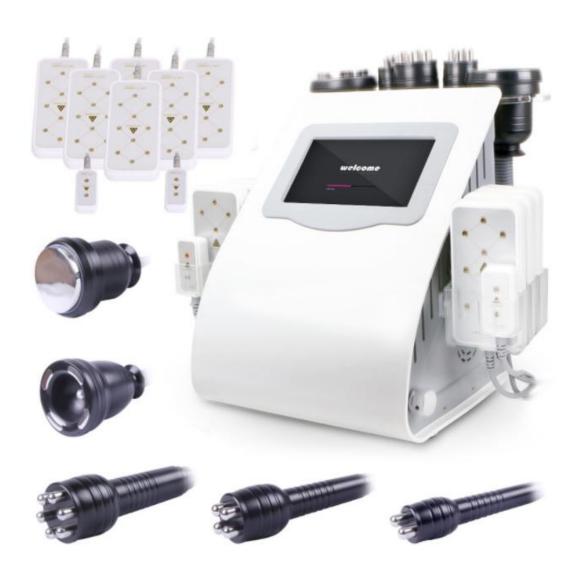

# **Unoisetion Cavitation 3D RF Wegiht Loss Cellulite Remove Lipo Laser 650Nm Device**

Model: YH-53D1S



### **Chapter 1: Safety Warnings**

# I. Electricity & Machinery Safety

- 1. The machine is either 110V And 220V. So whatever the voltage u can use before starting the machine.
- 2. Please keep the voltage at stable condition.

### **II. Contraindication Safety**

- 1. People with heart disease, high blood pressure, or configured cardiac Pacemaker.
- 2. People with acute inflammation, asthma, deep vein thrombosis, thyroncus, cancer.
- 3. People with hemorrhagic diseases, trauma or who is bleeding.
- 4. Pregnant women
- 5. Medical plastic artificial or metal parts inside the body such as metal teeth or silicone breast implants.
- 6. People with abnormal immune system.
- 7. People with numb or insensitive to heat.
- 8. If you are feeling unwell, Prohibited in the ears, nose, eye throat an