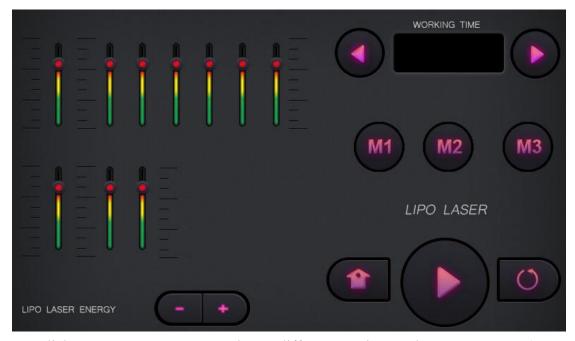

# F. Lipo Laser

1. Press button to enter into Lipo Laser operation display as bellow.

2. Click"M1", "M2" or "M3" to choose different treating modes. M1, M2, M3 (ps: Mode 1, Mode 2, Mode 3 means different wave modes). M1 is continuous; M2 is 500ms(2Hz); M3 is 100ms (10Hz).

The laser pads can all working together or work separately as you like.

- 1. Choose A, then all pads of A working together, Choose B, then all pads of B working together.
- 2. Choose A and B, then all pads can working together.
- 3. If you choose any single one, then the pad can work separately. And each one can be adjusted the energy.