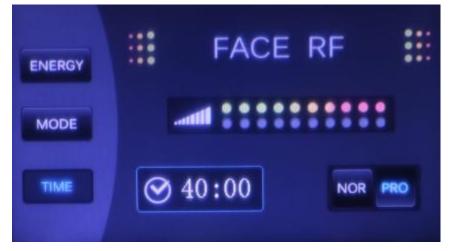

Time display

4. Specific operations of the facial RF

Energy display(For starters, advised from 10%, then increase energy gradually.)

Selection state (NOR for Intelligent mode, PRO for fixed mode.)

Time display

3. Specific operations of eye RF

and enter the next interface

Energy display(For starters, advised from 10%, then increase energy gradually.)

Selection state (NOR for Intelligent mode, PRO for fixed mode.)