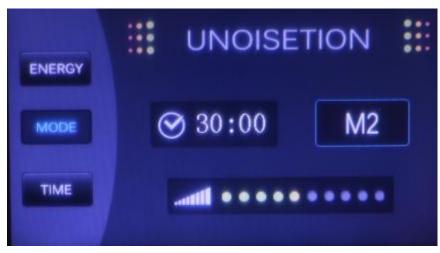

## 1. Setting

2. Specific operations of the 40K

Energy display(Advised starting from 10%, then increase energy gradually.)

Selection mode(M1 for continuity, M2 for discontinuity.)

Time display (Time is not limited, but the first time should not be too long.)