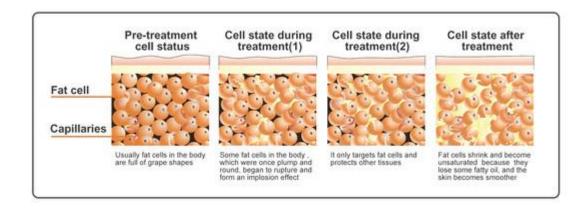

#### Ultrasonic wave

Using the sound wave with a frequency of 40 000 HZ emitted by the strong sound wave head gathering strong sound waves, human adipocytes can produce a strong impact and friction movement between adipocytes after entering the human body, which can effectively consume heat, water and shrink adipocytes. In addition, when sound waves vibrate, it can make adipocytes smaller. Strong crack will come along, cells will burst instantly, adipocytes reduce, so as to achieve the effect of fat removal.

Cavitation Principle of Ultrasound: Tens of thousands of tiny bubbles, namely cavitation bubbles, are produced by vibration of liquid. These bubbles grow in the negative pressure region formed by the longitudinal propagation of ultrasound, and close rapidly in the positive pressure region, thus being compressed and stretched under alternating positive and negative pressures. The bubbles will be compressed until burst, which will generate huge instantaneous pressure, generally up to tens of megapa to hundreds of megapa, and produce strong vibration and noise.

Advantages: only aim for low-density adipose tissue in a specific frequency, protect high-density tissue such as vascular and nerve tissue .