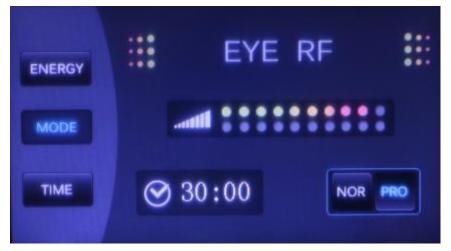

3. Specific operations of eye RF

and enter the next interface

Energy display(For starters, advised from 10%, then increase energy gradually.)

Selection state (NOR for Intelligent mode, PRO for fixed mode.)

Selection mode(NOR for Intelligent mode: The handle is gradually heated after touching the skin; PRO for fixed mode: the energy that acts on the skin after clicking is fixed.)

Time display

2. Technical parameters