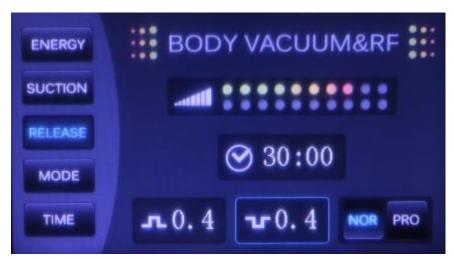

Suction state(For starters, advised from the minimum, then increase gradually.)

State for time release(The smaller the number, the less the interval time, vice versa.)

| ENERGY  | BODY VACUUM&RF |
|---------|----------------|
| SUCTION |                |
| RELEASE | 0.00.00        |
| MODE    | ⊘ 30:00        |
| TIME    |                |

Selection mode(NOR for Intelligent mode: The handle is gradually heated after touching the skin; PRO for fixed mode: the energy that acts on the skin after clicking is fixed.)

Time display

2. Technical parameters