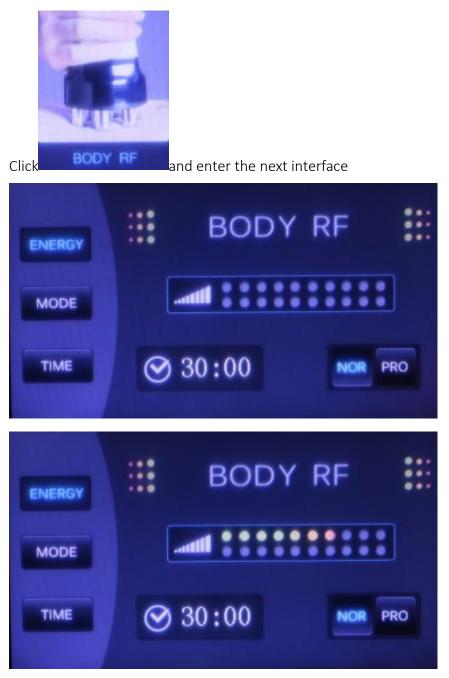

5. Specific operations of the body RF

Energy display(For starters, advised from 10%, then increase energy gradually. )

6. Specific regulation of vacuum RF

**u**0.0

PRO

NOR

**\_\_**0.4

TIME