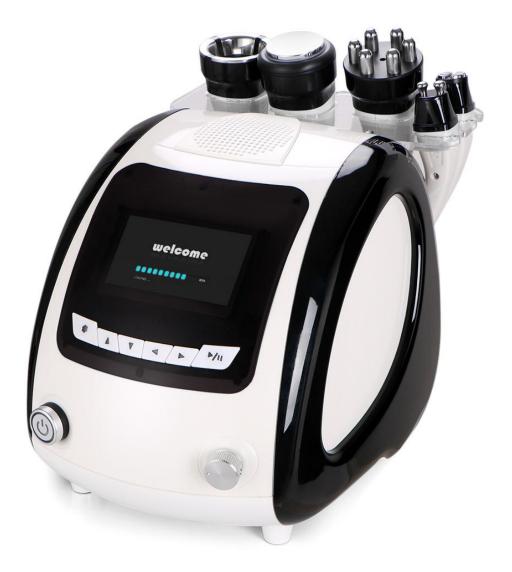

## Preface

Dear Users:

Welcome to use our five-in-one cosmetic instrument which mainly focuses on slimming, compacting, lifting and anti-aging. It is a multi-functional instrument, having a great effect for facial and eye tightening, wrinkle removing and body shaping. Through using high-tech technology achieving beauty and skin-care effect, safe and effective. RF and Ultrasound Cosmetic Apparatus is a professional anti-aging cosmetic instrument, which requires professional trained operators to operate. If it is not used correctly, it may cause adverse consequences to the human body. Therefore, we hope that before operating this instrument, the operators will first read this manual in detail and strictly comply with it.