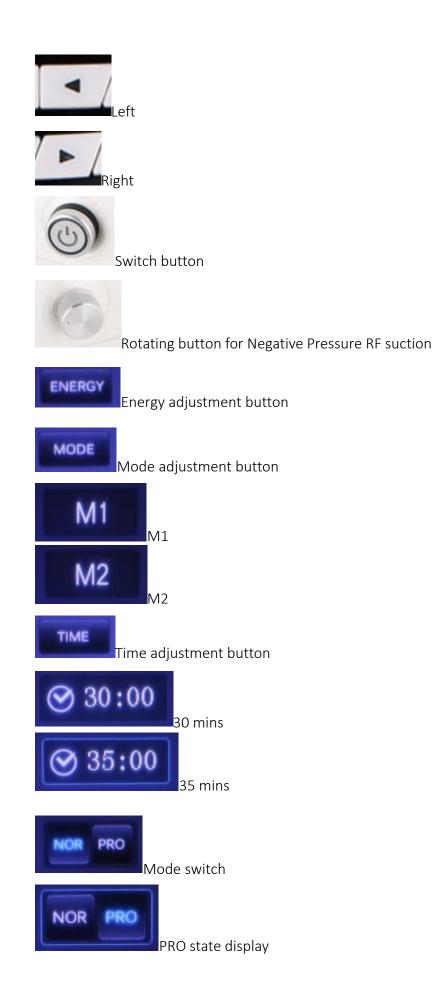

## 1. Detailed operation

After checking that the instrument is connected properly, the following starting interface will appear when the power supply is turned on

## 1. Setting

2. Specific operations of the 40K

Energy display(Advised starting from 10%, then increase energy gradually.)

Selection mode(M1 for continuity, M2 for discontinuity.)

Time display (Time is not limited, but the first time should not be too long.)

3. Specific operations of eye RF

and enter the next interface

Energy display(For starters, advised from 10%, then increase energy gradually.)

Selection state (NOR for Intelligent mode, PRO for fixed mode.)

Time display

4. Specific operations of the facial RF

Energy display(For starters, advised from 10%, then increase energy gradually.)

Selection state (NOR for Intelligent mode, PRO for fixed mode.)

Time display

5. Specific operations of the body RF

Energy display(For starters, advised from 10%, then increase energy gradually. )

6. Specific regulation of vacuum RF

**u**0.0

PRO

NOR

**\_\_**0.4

TIME

Suction state(For starters, advised from the minimum, then increase gradually.)

State for time release(The smaller the number, the less the interval time, vice versa.)

| ENERGY  | BODY VACUUM&RF |
|---------|----------------|
| SUCTION |                |
| RELEASE | 0.00.00        |
| MODE    | ⊘ 30:00        |
| TIME    |                |

Selection mode(NOR for Intelligent mode: The handle is gradually heated after touching the skin; PRO for fixed mode: the energy that acts on the skin after clicking is fixed.)

Time display

2. Technical parameters