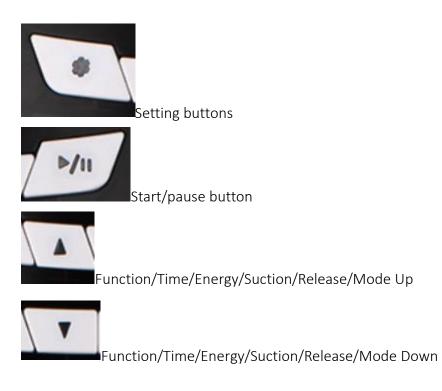

## 1. Setting

2. Specific operations of the 40K

Energy display(Advised starting from 10%, then increase energy gradually.)

Selection mode(M1 for continuity, M2 for discontinuity.)

Time display (Time is not limited, but the first time should not be too long.)

Suction state(For starters, advised from the minimum, then increase gradually.)

State for time release(The smaller the number, the less the interval time, vice versa.)

| ENERGY  | BODY VACUUM&RF |
|---------|----------------|
| SUCTION |                |
| RELEASE | 0.00.00        |
| MODE    | ⊘ 30:00        |
| TIME    |                |