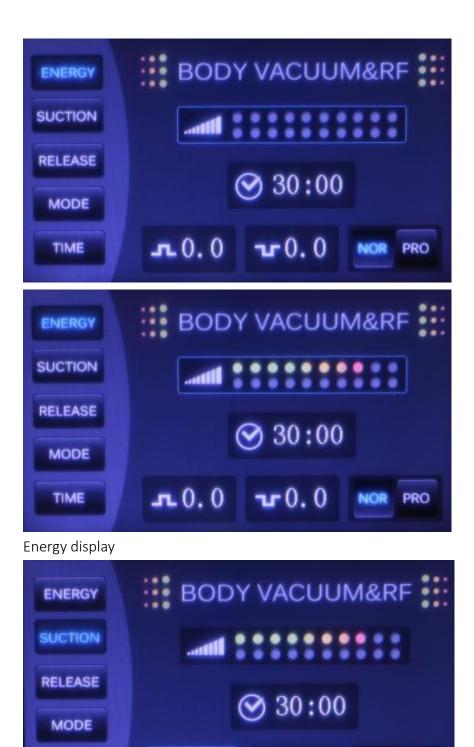

## 1. Setting

2. Specific operations of the 40K

Energy display(Advised starting from 10%, then increase energy gradually.)

Selection mode(M1 for continuity, M2 for discontinuity.)

Time display (Time is not limited, but the first time should not be too long.)

3. Specific operations of eye RF

and enter the next interface

Energy display(For starters, advised from 10%, then increase energy gradually.)

Selection state (NOR for Intelligent mode, PRO for fixed mode.)

Time display

4. Specific operations of the facial RF

Energy display(For starters, advised from 10%, then increase energy gradually.)

Selection state (NOR for Intelligent mode, PRO for fixed mode.)

Time display

5. Specific operations of the body RF

Energy display(For starters, advised from 10%, then increase energy gradually. )

6. Specific regulation of vacuum RF

**u**0.0

PRO

NOR

**\_\_**0.4

TIME

Suction state(For starters, advised from the minimum, then increase gradually.)

State for time release(The smaller the number, the less the interval time, vice versa.)

| ENERGY  | BODY VACUUM&RF |
|---------|----------------|
| SUCTION |                |
| RELEASE | 0.00.00        |
| MODE    | ⊘ 30:00        |
| TIME    |                |

Selection mode(NOR for Intelligent mode: The handle is gradually heated after touching the skin; PRO for fixed mode: the energy that acts on the skin after clicking is fixed.)

Time display

2. Technical parameters