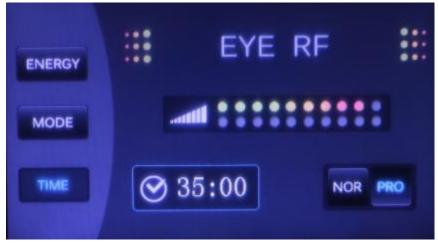

3. Specific operations of eye RF

and enter the next interface

Energy display(For starters, advised from 10%, then increase energy gradually.)

Selection state (NOR for Intelligent mode, PRO for fixed mode.)

Time display

4. Specific operations of the facial RF

Energy display(For starters, advised from 10%, then increase energy gradually.)

Selection state (NOR for Intelligent mode, PRO for fixed mode.)

Time display