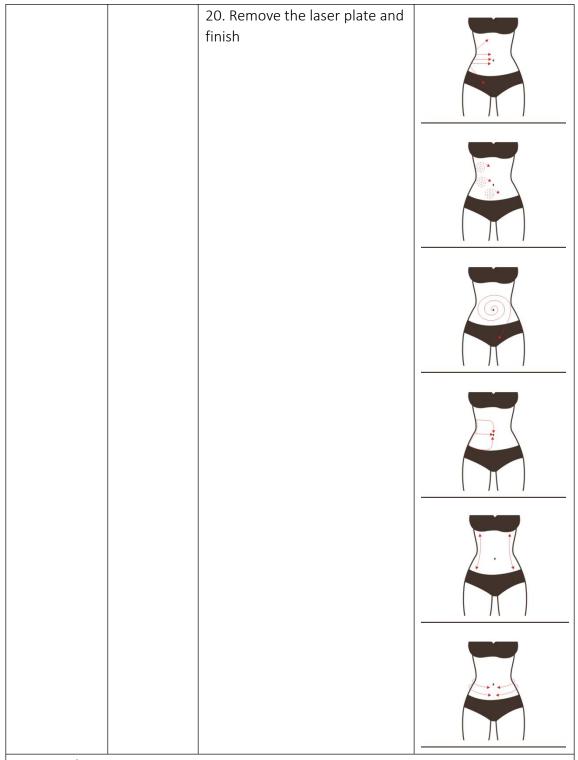

## Lumbar and abdominal shape: 60 minutes once a week

| Radio     | Essential oil | 1. Put your hands around your |                                               |
|-----------|---------------|-------------------------------|-----------------------------------------------|
| frequency | +             | abdomen and rub oil three     |                                               |
| negative  | Ultrasound    | times                         | $\langle \cdot \rangle \langle \cdot \rangle$ |
| pressure  | cream +       | 2. Rub your hands back and    |                                               |
| energy:   | Instrument    | forth around the belly, 3-5   |                                               |
| 30%-80%   |               | times                         |                                               |

| Ultrasound    | 3. Alternate hands to rub         |       |
|---------------|-----------------------------------|-------|
| energy:       | abdominal fat , 3 times           |       |
| 30%-80%       | 4. Alternate lift belts on both   |       |
| Mode:         | sides of the waist, 16 times      |       |
| discontinuity | 5. Stroke your hands down to      |       |
|               | your waist and lift them up       |       |
|               | from your waist, 3 times          |       |
|               | 6. Overlap hands and rub          |       |
|               | intestinal tract in small circles | ) m ( |
|               | clockwise, 3 times                | in    |
|               | 7. Circle your hands to overall   |       |
|               | comfort, 3 times                  |       |
|               | 8. Press these points, 2 times    |       |
|               | 9. Push the thumbs of both        |       |
|               | hands from the middle pole to     | Link  |
|               | the navel, slide along both       |       |
|               | sides to the waist, raise them    |       |
|               | to the groin, 3 times             |       |
|               | 10. Place your hands until the    |       |
|               | end of your groin                 |       |
|               | 11. Radio frequency negative      |       |
|               | pressure Instrument               |       |
|               | Operation: Lift one side from     |       |
|               | waist to abdomen, one line        |       |
|               | next to one line to groin, 3      |       |
|               | times                             |       |
|               | 12. Lift the other side, three    |       |
|               | times                             |       |
|               | 13. Rub your abdomen in small     |       |
|               | circle, 3 times                   |       |
|               | 14. Same as above, but bigger     |       |
|               | circle, three times               |       |
|               | 15. Type 8-character at the       | /     |
|               | waist, 3-5 times                  |       |
|               | 16. Rub your waist up and         |       |
|               | down, 3-5 times                   |       |
|               | 17. Lift the veins on both sides  |       |
|               | together with your hands, 16      |       |
|               | times                             |       |
|               | 18. Ultrasound manipulation is    | • •   |
|               | the same as the above             |       |
|               | 19. Fix the laser plate in the    |       |
|               | waist and abdomen, 20             |       |
|               | minutes                           |       |

Ten times is a course of treatment. After one time, the abdomen is heated and metabolism is accelerated. After one course of treatment, the fat is slowly metabolized, the body begins to lose weight and the constipation is improved. After two courses of treatment, the effect is gradually obvious, the skin is tightened up, the collagen in the bottom of the skin is increased. The gravida lines reduce and skin relaxation is relieved, and the effect is strengthened after three courses. As a result, the excess fat gradually disappears, forming the waist and abdomen curve, creating a small waist.