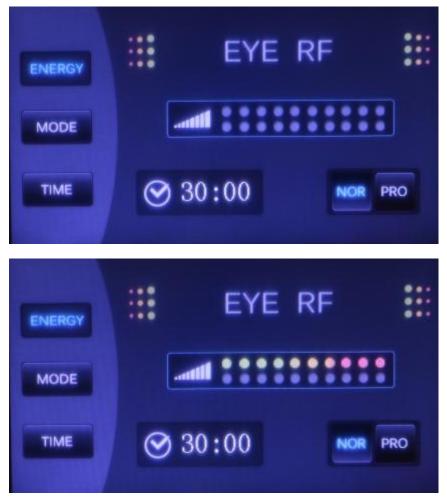

3. Specific operations of eye RF

and enter the next interface

Energy display(For starters, advised from 10%, then increase energy gradually.)

Selection state (NOR for Intelligent mode, PRO for fixed mode.)

Selection mode(NOR for Intelligent mode: The handle is gradually heated after touching the skin; PRO for fixed mode: the energy that acts on the skin after clicking is fixed.)

Time display

2. Technical parameters