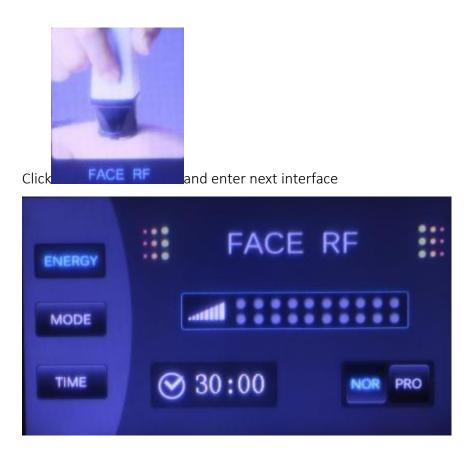

Time display

4. Specific operations of the facial RF

Energy display(For starters, advised from 10%, then increase energy gradually.)

Selection state (NOR for Intelligent mode, PRO for fixed mode.)

Time display