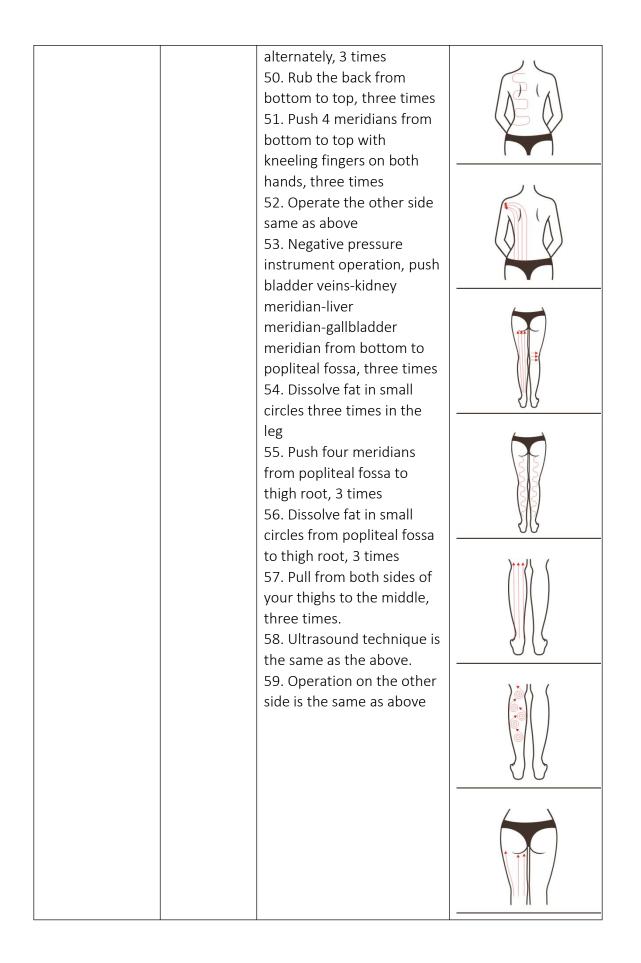

| Ultrasound    | 3. Alternate hands to rub         |       |
|---------------|-----------------------------------|-------|
| energy:       | abdominal fat , 3 times           |       |
| 30%-80%       | 4. Alternate lift belts on both   |       |
| Mode:         | sides of the waist, 16 times      |       |
| discontinuity | 5. Stroke your hands down to      |       |
|               | your waist and lift them up       |       |
|               | from your waist, 3 times          |       |
|               | 6. Overlap hands and rub          |       |
|               | intestinal tract in small circles | ) m ( |
|               | clockwise, 3 times                | in    |
|               | 7. Circle your hands to overall   |       |
|               | comfort, 3 times                  |       |
|               | 8. Press these points, 2 times    |       |
|               | 9. Push the thumbs of both        |       |
|               | hands from the middle pole to     | Link  |
|               | the navel, slide along both       |       |
|               | sides to the waist, raise them    |       |
|               | to the groin, 3 times             |       |
|               | 10. Place your hands until the    |       |
|               | end of your groin                 |       |
|               | 11. Radio frequency negative      |       |
|               | pressure Instrument               |       |
|               | Operation: Lift one side from     |       |
|               | waist to abdomen, one line        |       |
|               | next to one line to groin, 3      |       |
|               | times                             |       |
|               | 12. Lift the other side, three    |       |
|               | times                             |       |
|               | 13. Rub your abdomen in small     |       |
|               | circle, 3 times                   |       |
|               | 14. Same as above, but bigger     |       |
|               | circle, three times               |       |
|               | 15. Type 8-character at the       | /     |
|               | waist, 3-5 times                  |       |
|               | 16. Rub your waist up and         |       |
|               | down, 3-5 times                   |       |
|               | 17. Lift the veins on both sides  |       |
|               | together with your hands, 16      |       |
|               | times                             |       |
|               | 18. Ultrasound manipulation is    | • •   |
|               | the same as the above             |       |
|               | 19. Fix the laser plate in the    |       |
|               | waist and abdomen, 20             |       |
|               | minutes                           |       |