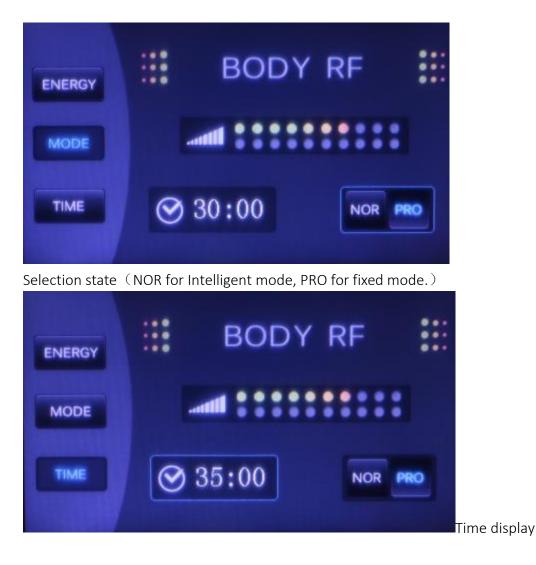

5. Specific operations of the body RF

Energy display(For starters, advised from 10%, then increase energy gradually. )

6. Specific regulation of vacuum RF

**u**0.0

PRO

NOR

**\_\_**0.4

TIME

Selection mode(NOR for Intelligent mode: The handle is gradually heated after touching the skin; PRO for fixed mode: the energy that acts on the skin after clicking is fixed.)

Time display

2. Technical parameters