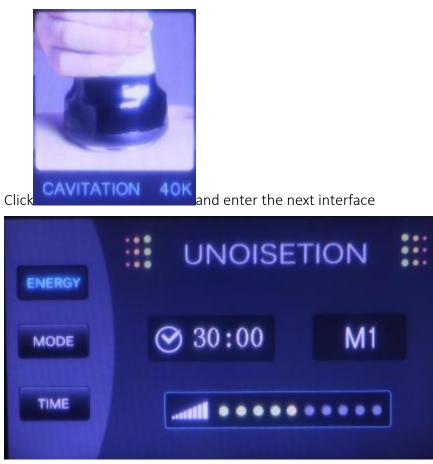

## 1. Detailed operation

After checking that the instrument is connected properly, the following starting interface will appear when the power supply is turned on

## 1. Setting

2. Specific operations of the 40K

Energy display(Advised starting from 10%, then increase energy gradually.)

Selection mode(M1 for continuity, M2 for discontinuity.)

Time display (Time is not limited, but the first time should not be too long.)