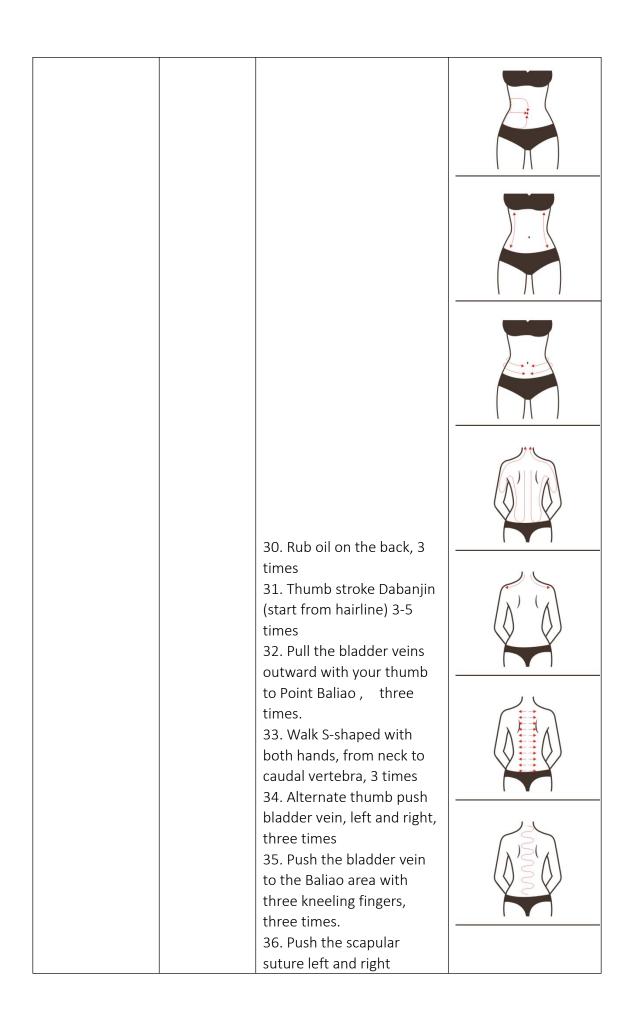

|             | Back shape: 70 minutes once a week |                                 |                                                    |  |
|-------------|------------------------------------|---------------------------------|----------------------------------------------------|--|
| Radio       | Essential oil                      | 1. Rub oil on the back          | /* *\                                              |  |
| frequency   | +                                  | 2. Thumb stroke dabanjin        |                                                    |  |
| energy:     | Instrument                         | (start from hairline) 3-5 times | $\langle \Lambda \rangle \langle \Lambda \rangle$  |  |
| 30%-80%     |                                    | 3. Pull the bladder veins       |                                                    |  |
| Negative    |                                    | outward with thumb to pacify    |                                                    |  |
| pressure RF |                                    | Fengfu acupoint in Baliao       |                                                    |  |
| energy:     |                                    | District, 3 times               |                                                    |  |
| 30%-80%     |                                    | 4. Walk S-shaped with both      |                                                    |  |
| Suction:    |                                    | hands, start with a circle      | $\langle \lambda' \rangle \langle \Lambda \rangle$ |  |
| 0.3-1.0     |                                    | around the neck and going S to  |                                                    |  |
| Release:    |                                    | the caudal vertebra, three      |                                                    |  |
| 0-1.0       |                                    | times                           |                                                    |  |
| Mode: M1    |                                    | 5. Push bladder veins           |                                                    |  |
|             |                                    | alternately with thumb, left    |                                                    |  |
|             |                                    | and right, three times          | $/\lambda = (\Lambda)$                             |  |
|             |                                    | 6. Push bladder veins with      |                                                    |  |
|             |                                    | both thumbs to the area of      |                                                    |  |
|             |                                    | Baliao at the same time, three  |                                                    |  |
|             |                                    | times                           |                                                    |  |
|             |                                    | 7. Push bladder veins with      |                                                    |  |
|             |                                    | kneeling fingers three times    |                                                    |  |
|             |                                    | with both hands                 |                                                    |  |