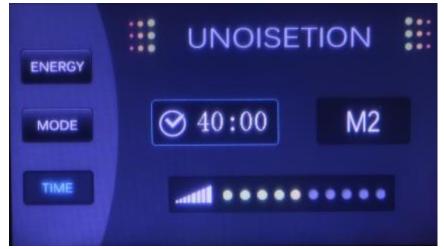

## 1. Setting

2. Specific operations of the 40K

Energy display(Advised starting from 10%, then increase energy gradually.)

Selection mode(M1 for continuity, M2 for discontinuity.)

Time display (Time is not limited, but the first time should not be too long.)