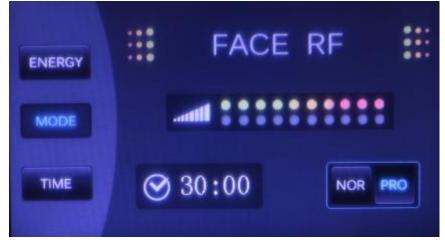

Time display

4. Specific operations of the facial RF

Energy display(For starters, advised from 10%, then increase energy gradually.)

Selection state (NOR for Intelligent mode, PRO for fixed mode.)

Time display