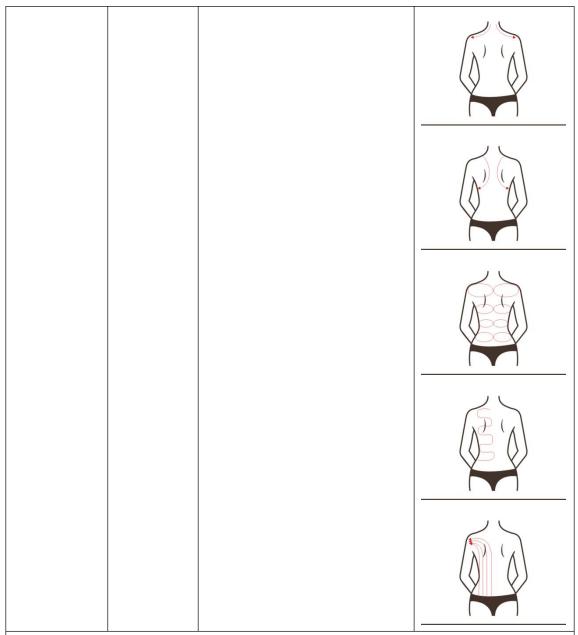

|             | Back shape: 70 minutes once a week |                                 |                                                    |  |
|-------------|------------------------------------|---------------------------------|----------------------------------------------------|--|
| Radio       | Essential oil                      | 1. Rub oil on the back          | /* *\                                              |  |
| frequency   | +                                  | 2. Thumb stroke dabanjin        |                                                    |  |
| energy:     | Instrument                         | (start from hairline) 3-5 times | $\langle \Lambda \rangle \langle \Lambda \rangle$  |  |
| 30%-80%     |                                    | 3. Pull the bladder veins       |                                                    |  |
| Negative    |                                    | outward with thumb to pacify    |                                                    |  |
| pressure RF |                                    | Fengfu acupoint in Baliao       |                                                    |  |
| energy:     |                                    | District, 3 times               |                                                    |  |
| 30%-80%     |                                    | 4. Walk S-shaped with both      |                                                    |  |
| Suction:    |                                    | hands, start with a circle      | $\langle \lambda' \rangle \langle \Lambda \rangle$ |  |
| 0.3-1.0     |                                    | around the neck and going S to  |                                                    |  |
| Release:    |                                    | the caudal vertebra, three      |                                                    |  |
| 0-1.0       |                                    | times                           |                                                    |  |
| Mode: M1    |                                    | 5. Push bladder veins           |                                                    |  |
|             |                                    | alternately with thumb, left    |                                                    |  |
|             |                                    | and right, three times          | $/\lambda = (\Lambda)$                             |  |
|             |                                    | 6. Push bladder veins with      |                                                    |  |
|             |                                    | both thumbs to the area of      |                                                    |  |
|             |                                    | Baliao at the same time, three  |                                                    |  |
|             |                                    | times                           |                                                    |  |
|             |                                    | 7. Push bladder veins with      |                                                    |  |
|             |                                    | kneeling fingers three times    |                                                    |  |
|             |                                    | with both hands                 |                                                    |  |

10 times is a course of treatment, one time after the back is obviously relaxed. It can alleviate shoulder and neck stiffness, lift skin. After a course of treatment, shoulder and back relax, back fat reduce, rich bag smaller, back look good. Two courses greatly reduce rich bag, dredge channels and collaterals, regulate sub-health, improve sleep. Three courses back look good, the viscera function enhanced, digestion, detoxification and metabolism increased (one course reduces size, two courses enhance effect, three courses consolidate, no rebound)