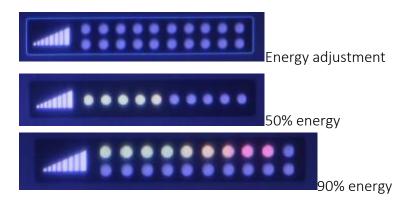

## 1. Setting

2. Specific operations of the 40K

Energy display(Advised starting from 10%, then increase energy gradually.)

Selection mode(M1 for continuity, M2 for discontinuity.)

Time display (Time is not limited, but the first time should not be too long.)

3. Specific operations of eye RF

and enter the next interface

Energy display(For starters, advised from 10%, then increase energy gradually.)

Selection state (NOR for Intelligent mode, PRO for fixed mode.)

Time display

4. Specific operations of the facial RF

Energy display(For starters, advised from 10%, then increase energy gradually.)

Selection state (NOR for Intelligent mode, PRO for fixed mode.)

Time display

5. Specific operations of the body RF

Energy display(For starters, advised from 10%, then increase energy gradually. )

6. Specific regulation of vacuum RF

**u**0.0

PRO

NOR

**\_\_**0.4

TIME