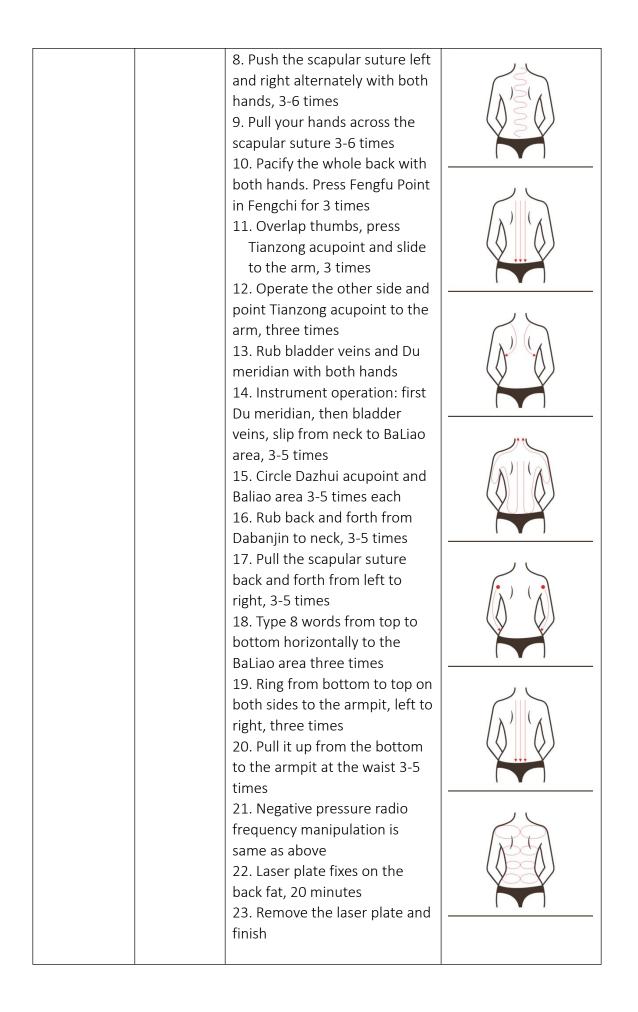

|             | Back shape: 70 minutes once a week |                                 |                                                    |  |
|-------------|------------------------------------|---------------------------------|----------------------------------------------------|--|
| Radio       | Essential oil                      | 1. Rub oil on the back          | /* *\                                              |  |
| frequency   | +                                  | 2. Thumb stroke dabanjin        |                                                    |  |
| energy:     | Instrument                         | (start from hairline) 3-5 times | $\langle \Lambda \rangle \langle \Lambda \rangle$  |  |
| 30%-80%     |                                    | 3. Pull the bladder veins       |                                                    |  |
| Negative    |                                    | outward with thumb to pacify    |                                                    |  |
| pressure RF |                                    | Fengfu acupoint in Baliao       |                                                    |  |
| energy:     |                                    | District, 3 times               |                                                    |  |
| 30%-80%     |                                    | 4. Walk S-shaped with both      |                                                    |  |
| Suction:    |                                    | hands, start with a circle      | $\langle \lambda' \rangle \langle \Lambda \rangle$ |  |
| 0.3-1.0     |                                    | around the neck and going S to  |                                                    |  |
| Release:    |                                    | the caudal vertebra, three      |                                                    |  |
| 0-1.0       |                                    | times                           |                                                    |  |
| Mode: M1    |                                    | 5. Push bladder veins           |                                                    |  |
|             |                                    | alternately with thumb, left    |                                                    |  |
|             |                                    | and right, three times          | $/\lambda = (\Lambda)$                             |  |
|             |                                    | 6. Push bladder veins with      |                                                    |  |
|             |                                    | both thumbs to the area of      |                                                    |  |
|             |                                    | Baliao at the same time, three  |                                                    |  |
|             |                                    | times                           |                                                    |  |
|             |                                    | 7. Push bladder veins with      |                                                    |  |
|             |                                    | kneeling fingers three times    |                                                    |  |
|             |                                    | with both hands                 |                                                    |  |

10 times is a course of treatment, one time after the back is obviously relaxed. It can alleviate shoulder and neck stiffness, lift skin. After a course of treatment, shoulder and back relax, back fat reduce, rich bag smaller, back look good. Two courses greatly reduce rich bag, dredge channels and collaterals, regulate sub-health, improve sleep. Three courses back look good, the viscera function enhanced, digestion, detoxification and metabolism increased (one course reduces size, two courses enhance effect, three courses consolidate, no rebound)