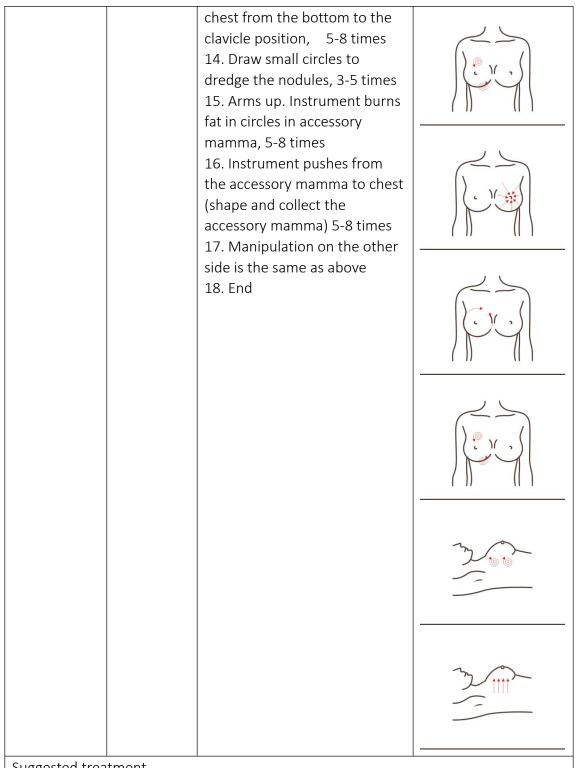

| Breast shape: 60 minutes once a week     |                                          |                                                                                                                                                                                                                                                                                                                                                                                                                                                                                                                                                                                                                                                                                                                                                                                                                                                                                                                                                                                                                                                                                                                                                                                                                                                                                                                                                                                     |  |
|------------------------------------------|------------------------------------------|-------------------------------------------------------------------------------------------------------------------------------------------------------------------------------------------------------------------------------------------------------------------------------------------------------------------------------------------------------------------------------------------------------------------------------------------------------------------------------------------------------------------------------------------------------------------------------------------------------------------------------------------------------------------------------------------------------------------------------------------------------------------------------------------------------------------------------------------------------------------------------------------------------------------------------------------------------------------------------------------------------------------------------------------------------------------------------------------------------------------------------------------------------------------------------------------------------------------------------------------------------------------------------------------------------------------------------------------------------------------------------------|--|
| Radio<br>frequency<br>energy:<br>30%-80% | Radio<br>frequency<br>energy:<br>30%-80% | <ol> <li>Hands begin to rub oil from<br/>the midpoint of Shanzhong<br/>and come up to the axillary. At<br/>the same time, they pull the<br/>xuanren point (this is a<br/>soothing action) three times</li> <li>Thumb press these points: 3<br/>times</li> <li>Soothing movements, 3<br/>times</li> <li>Overlap hands and draw 8<br/>characters to the sides of the<br/>chest, 3 times</li> <li>Alternate pulling of both<br/>hands from accessory mamma<br/>to the xuanrendai, left to right,<br/>10 times</li> <li>Soothing movements, 3<br/>times</li> <li>Soothing movements, 3<br/>times</li> <li>Soothing movements, 3<br/>times</li> <li>Soothing movements, 3<br/>times</li> <li>Sit next to the customer, first<br/>left and then right, with both<br/>hands and palms to soothe and<br/>lift the chest, 3-5 times</li> <li>Push the mammary ducts<br/>around the chest (one circle of<br/>the chest) alternately 3-5 times</li> <li>Turn the thumb alternately<br/>to dredge the thoracic nodules,<br/>three times</li> <li>Hands comfort and lift the<br/>whole chest 3-5 times</li> <li>Manipulation on the other<br/>side is the same as above</li> <li>Radio frequency<br/>instrument operation: First left,<br/>then right, from bottom to top<br/>along the chest circle toward<br/>the nipple direction, 5-8 times</li> <li>Draw half a circle along the</li> </ol> |  |

Ten times for a course of treatment, one time after the completion, chest will feel heat. It promotes blood circulation. After a course of treatment, the effect is more obvious and it improves nodules. After three courses, skin will compact. Chest elasticity will be improved . Endocrine will be regulated and you will be more attractive.