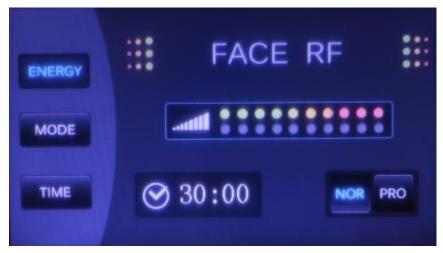

Time display

4. Specific operations of the facial RF

Energy display(For starters, advised from 10%, then increase energy gradually.)

Selection state (NOR for Intelligent mode, PRO for fixed mode.)

Time display