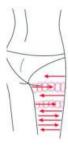

k time: 2-3 times/ week

### **BUTTOCKS**

### ILLUSTRATIN of OPERATION

### **FACE**

Treated time: 30 minutes



Massage the mandible center in circles to produce deep heat.

2. Massage lower jaw in lines.



- 3. Massage the triangle zone of both sides of the face in circles.
- 4. Massage from jaw to angulus oris to ear in lines.

### **THIGH**



- 1. From down to upper, pushing to the groin to dredge the lymph.
- 2. From down to upper, circling push by anticlockwise can help decomposing



fatness.



- 3. Also can push by come-and-go to decompose fatness.
- 4. Pull from the knee and muscle texture to upper, can improve the curve.

Treated time: 20 to 30 minutes

1. Along the lymph direction, pulling to the waist.



2. From upper to down, by anticlockwise gesture, pull come-and-go.



3. Along the muscle of arm, pull up to lift and tight the muscle.

### **BACK**

Treated time: 20 to 30 minutes



1. First by come-and-go, pushing the bladder nerve 2 to 3 times.



- 2. Circling by anticlockwise to stimulate the underarm lymph node.
- 3. On the back, by anticlockwise circling, can help to decompose the



fatness.

4. Using lymph drainage gesture, pull the toxin to the lymph node, can help



improving the back curve.

### ARM

Treated time: 30 minutes

BACK SIDE

1. From the inner elbow to the armpit, doing lymph drainage.



- 2. Circling to stimulate the lymph node.
- 3. By anticlockwise or come-and-go pushing, decomposing the fatness.



4. From the elbow to the oxter, doing tightening gesture.



#### Facade

1. From the elbow to the oxter, doing tightening gestur