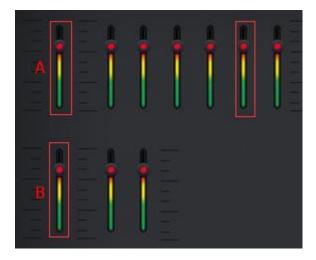

# F. Lipo Laser

1. Press button to enter into Lipo Laser operation display as bellow.

2. Click"M1", "M2" or "M3" to choose different treating modes. M1, M2, M3 (ps: Mode 1, Mode 2, Mode 3 means different wave modes). M1 is continuous; M2 is 500ms(2Hz); M3 is 100ms (10Hz).

The laser pads can all working together or work separately as you like.

- 1. Choose A, then all pads of A working together, Choose B, then all pads of B working together.
- 2. Choose A and B, then all pads can working together.
- 3. If you choose any single one, then the pad can work separately. And each one can be adjusted the energy.