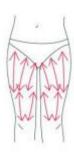

### **THIGH**

- 1. From down to upper, pushing to the groin to dredge the lymph.
- 2. From down to upper, circling push by anticlockwise can help decomposing

fatness.

- 3. Also can push by come-and-go to decompose fatness.
- 4. Pull from the knee and muscle texture to upper, can improve the curve.