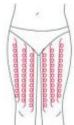

on the treatment area, then turn on the machine, set

the time and energy, pls set the energy from low to high to get the best comfortable temperature, then follow this steps:

- 1. Use face radio frequency head for face for 15-20 min
- 2. Use eye radio frequency head for eye around for 10-15min

Work time: 2-3 times/ week

### **BUTTOCKS**

### ILLUSTRATIN of OPERATION

### **FACE**

Treated time: 30 minutes



Massage the mandible center in circles to produce deep heat.

2. Massage lower jaw in lines.



- 3. Massage the triangle zone of both sides of the face in circles.
- 4. Massage from jaw to angulus oris to ear in lines.

### **THIGH**



- 1. From down to upper, pushing to the groin to dredge the lymph.
- 2. From down to upper, circling push by anticlockwise can help decomposing



fatness.



- 3. Also can push by come-and-go to decompose fatness.
- 4. Pull from the knee and muscle texture to upper, can improve the curve.

Treated time: 20 to 30 minutes

1. Along the lymph direction, pulling to the waist.



2. From upper to down, by anticlockwise gesture, pull come-and-go.



3. Along the muscle of arm, pull up to lift and tight the muscle.

### **BACK**

Treated time: 20 to 30 minutes



1. First by come-and-go, pushing the bladder nerve 2 to 3 times.



- 2. Circling by anticlockwise to stimulate the underarm lymph node.
- 3. On the back, by anticlockwise circling, can help to decompose the



fatness.

4. Using lymph drainage gesture, pull the toxin to the lymph node, can help



improving the back curve.

### ARM

Treated time: 30 minutes

BACK SIDE

1. From