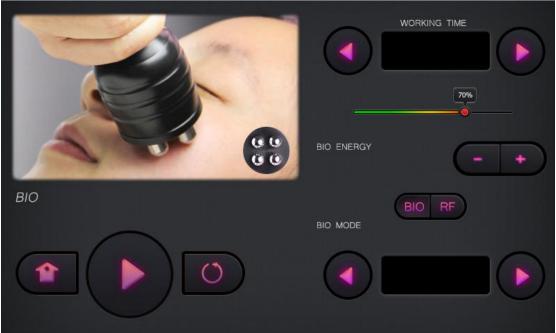

# D. Face RF&BIO

1. Press button then login Face Radio Frequency&BIO operation display

- 2. Please click to set working time.
- 3. Please click to increase or decrease the ENERGY.

6. Please click to come back to the main function interface.