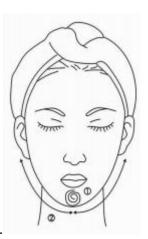

### **FACE**

Treated time: 30 minutes

Massage the mandible center in circles to produce deep heat.

2. Massage lower jaw in lines.

- 3. Massage the triangle zone of both sides of the face in circles.
- 4. Massage from jaw to angulus oris to ear in lines.