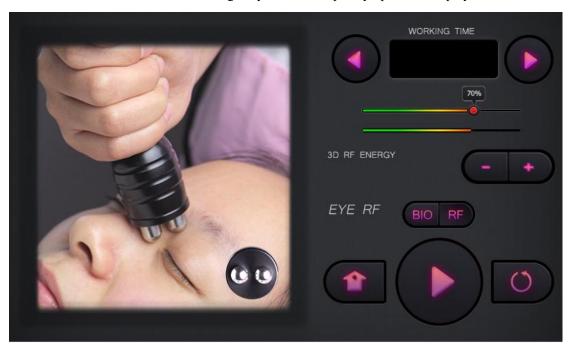

# E. Eye Radio Frequency

1. Press button then login Eye Radio Frequency operation display.

- 2. Please click to set working time.
- 3. Please click to increase or decrease the RF ENERGY.
- 4. Please click to start or pause function.
- 5. Please click to come back to the main function interface.

Work time: 2-3 times/ week

2) Face, eyes around, neck skin lifting:

Please clean the skin and then put the rf gel on the treatment area, then turn on the machine, set

the time and energy, pls set the energy from low to high to get the best comfortable temperature, then follow this steps:

- 1. Use face radio frequency head for face for 15-20 min
- 2. Use eye radio frequency head for eye around for 10-15min

Work time: 2-3 times/ week