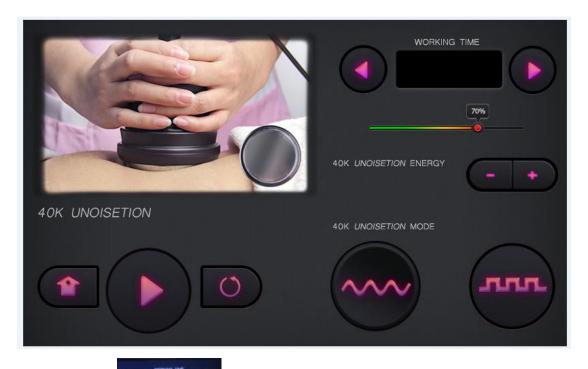

# A. 40K Cavitation

1. Press button to enter into 40k unoisetion function display as bellow:

- 2. Please click to set working time.
- 3. Please click to increase or decrease the ENERGY
- 4. Please click and to chose working model.
- 5. Please click to start or pause function.
- 6. Please click to come back to the main function interface.