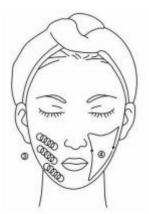

### **FACE**

Treated time: 30 minutes

Massage the mandible center in circles to produce deep heat.

2. Massage lower jaw in lines.

- 3. Massage the triangle zone of both sides of the face in circles.
- 4. Massage from jaw to angulus oris to ear in lines.