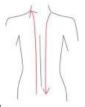

### **BACK**

Treated time: 20 to 30 minutes

1. First by come-and-go, pushing the bladder nerve 2 to 3 times.

- 2. Circling by anticlockwise to stimulate the underarm lymph node.
- 3. On the back, by anticlockwise circling, can help to decompose the

fatness.

4. Using lymph drainage gesture, pull the toxin to the lymph node, can help

improving the back curve.