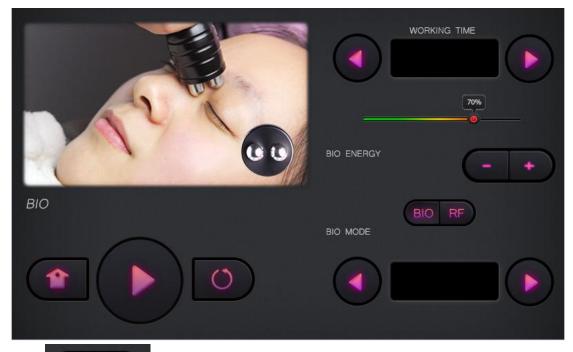

# D. Face RF&BIO

1. Press button then login Face Radio Frequency&BIO operation display

- 2. Please click to set working time.
- 3. Please click to increase or decrease the ENERGY.

6. Please click to come back to the main function interface.