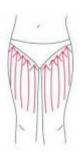

po lasr pads around 25~30 min.

Work time: 2-3 times/ week

2) Face, eyes around, neck skin lifting:

Please clean the skin and then put the rf gel on the treatment area, then turn on the machine, set

the time and energy, pls set the energy from low to high to get the best comfortable temperature, then follow this steps:

- 1. Use face radio frequency head for face for 15-20 min
- 2. Use eye radio frequency head for eye around for 10-15min

Work time: 2-3 times/ week

### **BUTTOCKS**

### ILLUSTRATIN of OPERATION

### **FACE**

Treated time: 30 minutes



Massage the mandible center in circles to produce deep heat.

2. Massage lower jaw in lines.



- 3. Massage the triangle zone of both sides of the face in circles.
- 4. Massage from jaw to angulus oris to ear in lines.

### **THIGH**



- 1. From down to upper, pushing to the groin to dredge the lymph.
- 2. From down to upper, circling push by anticlockwise can help decomposing



fatness.



- 3. Also can push by come-and-go to decompose fatness.
- 4. Pull from the knee and muscle texture to upper, can improve the curve.

Treated time: 20 to 30 minutes

1. Along the lymph direction, pulling to the waist.



2. From upper to down, by anticlockwise gesture, pull come-and-go.



3. Along the muscle of arm, pull up to lift and tight the muscle.

### **BACK**

Treated time: 20 to 30 minutes



1. First by come-and-go, pushing the bladder nerve 2 to 3 times.



- 2. Circling by anticlockwise to stimulate the underarm lymph node.
- 3. On the back, by anticlockwise circling, can help to decompose the



fatness.

4. Using lymp