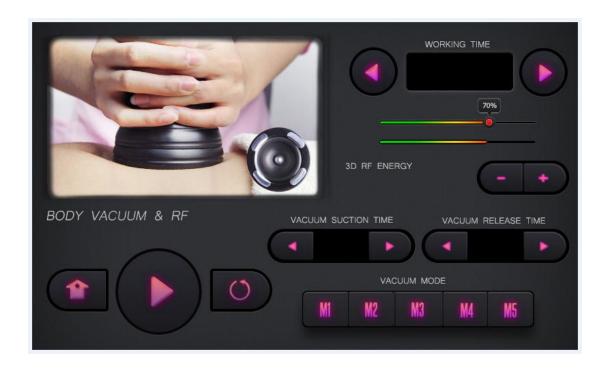

# B. Body Vaccum & RF

1 Press button to enter into Body RF Vacuum operation display as bellow:

- 2. Please click to set working time.
- 3. Please click to increase or decrease the RF ENERGY.
- 4. Please click and to set the time for the suction and release.
- 5. Please click M1, M2, M3, M4 to choose the model.
- 6. Please click to start or pause function.
- 7. Please click to come back to the main function interface.