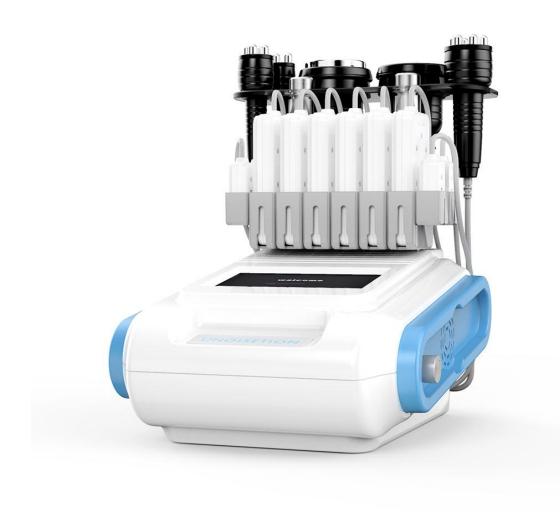

# Unoisetion Cavitation 3D RF Wegiht Loss Cellulite Remove Lipo Laser 650Nm Device

Model: YH-5301S

# IV. How to install the Accessories?