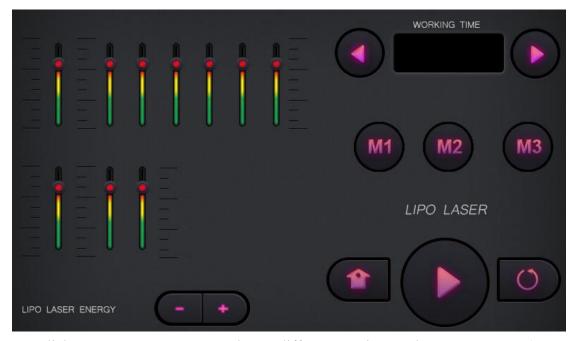

# F. Lipo Laser

1. Press button to enter into Lipo Laser operation display as bellow.

2. Click"M1", "M2" or "M3" to choose different treating modes. M1, M2, M3 (ps: Mode 1, Mode 2, Mode 3 means different wave modes). M1 is continuous; M2 is 500ms(2Hz); M3 is 100ms (10Hz).

The laser pads can all working together or work separately as you like.

- 1. Choose A, then all pads of A working together, Choose B, then all pads of B working together.
- 2. Choose A and B, then all pads can working together.
- 3. If you choose any single one, then the pad can work separately. And each one can be adjusted the energy.

# A. 40K Cavitation

1. Press button to enter into 40k unoisetion function display as bellow:

- 2. Please click to set working time.
- 3. Please click to increase or decrease the ENERGY
- 4. Please click and to chose working model.
- 5. Please click to start or pause function.
- 6. Please click to come back to the main function interface.