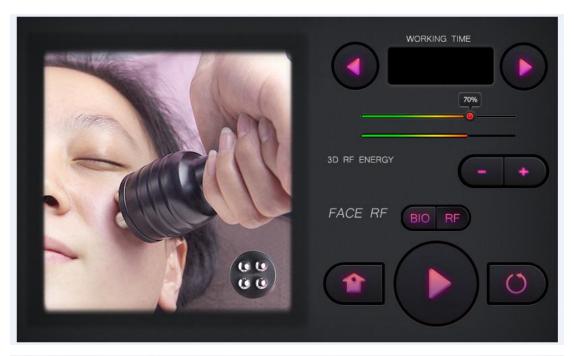

# D. Face RF&BIO

1. Press button then login Face Radio Frequency&BIO operation display

- 2. Please click to set working time.
- 3. Please click to increase or decrease the ENERGY.

6. Please click to come back to the main function interface.