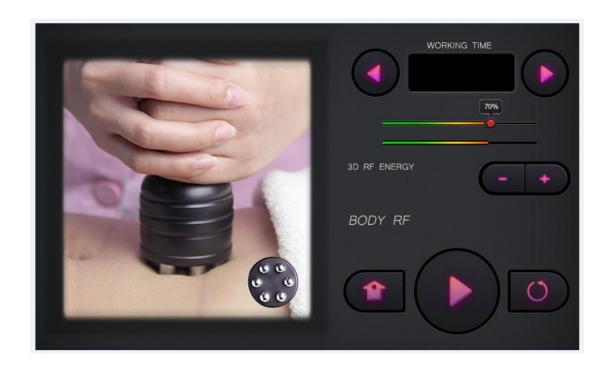

### C. BODY RF

- 2. Please click to set working time.
- 3. Please click to increase or decrease the RF ENERGY.
- 4. Please click to control the led light on the head.
- 5. Please click to come back to the main function interface.