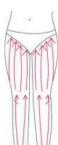

### **THIGH**

- 1. From down to upper, pushing to the groin to dredge the lymph.
- 2. From down to upper, circling push by anticlockwise can help decomposing

fatness.

- 3. Also can push by come-and-go to decompose fatness.
- 4. Pull from the knee and muscle texture to upper, can improve the curve.