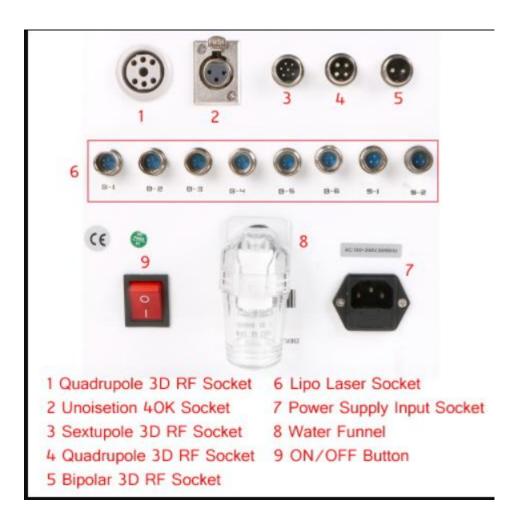

### **II. Technical Parameters**

Parameters

Power supply Input:100V-240V

Power:190W

Uoisetion 40K Cavitation Head

Frequency:40KHz

Power:15W

Sextupolar 3D RF for Body

Frequency: 1MHz

Power:50W

Quadrupole RF with Vacuum

Frequency:1MHz

Power:50W

Vacuum: <-80kPa Pressure: >250kPa Air flow: >10L/minute

Noise level: <70dB (30cm away)

Quadrupole 3D RF for face

Frequency:1MHz

Power:30W

3D Bipolar RF Frequency:1MHz

Power:10W

Laser wavelength: 635nm ~650nm

Energy output :68 x 5mw Mains power output: 100VA

Classification: Electrical Class 1, Type B applied part

Cooling requirements :Air cooled

Electrical requirements: 100v--240VTimer: 30 minutes adjustable