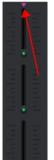

### **1.1 Function Selection**

Working Time, scope: 0~60 min, it is advised to operate for

20-30 min at each area.

Small laser pads energy display

When the pink triangle icon stays at the column of the first line, it means to adjust the energy of the laser pads in this line; when the pink triangle icon stays at other columns, it means to adjust the energy of the single laser pad.