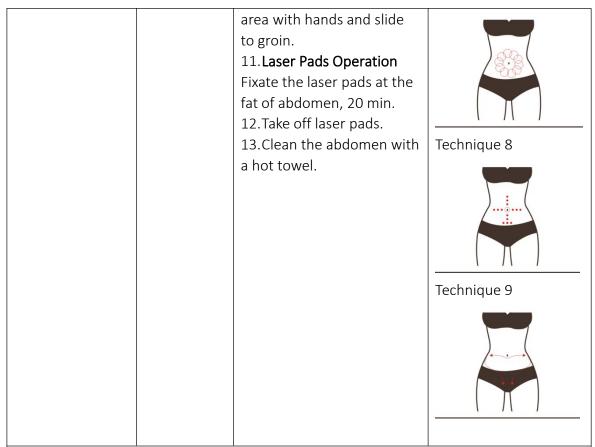

## 8. Operational Diagrams

| Parameter                         | Product                           | Techniques                                                                                                                                                                                                                                                                                                                                                                                                                                                                                                                                                                                                                                                                                                                                                                                                                                                                                                                                                                                                                                                         | Diagrams                                                                                                                                                  |
|-----------------------------------|-----------------------------------|--------------------------------------------------------------------------------------------------------------------------------------------------------------------------------------------------------------------------------------------------------------------------------------------------------------------------------------------------------------------------------------------------------------------------------------------------------------------------------------------------------------------------------------------------------------------------------------------------------------------------------------------------------------------------------------------------------------------------------------------------------------------------------------------------------------------------------------------------------------------------------------------------------------------------------------------------------------------------------------------------------------------------------------------------------------------|-----------------------------------------------------------------------------------------------------------------------------------------------------------|
| Adjustment                        |                                   |                                                                                                                                                                                                                                                                                                                                                                                                                                                                                                                                                                                                                                                                                                                                                                                                                                                                                                                                                                                                                                                                    |                                                                                                                                                           |
| Waist                             | &Abdome                           | n Shaping: 40 min, o                                                                                                                                                                                                                                                                                                                                                                                                                                                                                                                                                                                                                                                                                                                                                                                                                                                                                                                                                                                                                                               | nce/week                                                                                                                                                  |
| Laser Pads<br>Energy:<br>50%~100% | Essence Oil<br>(Massage<br>Cream) | <ol> <li>Apply and rub oil on<br/>abdomen with hands, 3<br/>times.</li> <li>Rub stomach back and<br/>forth with both hands, 3-5<br/>times.</li> <li>Knead abdomen with<br/>both hands using<br/>chiropractic techniques, 3<br/>times.</li> <li>Lift Meridian BV(Belt<br/>Vessel) on both sides of<br/>waist with both hands<br/>alternately, 16 times.</li> <li>Move hands as if writing<br/>an "8" number on waist, 3<br/>times.</li> <li>Overlap hands and<br/>message the intestinal<br/>canal clockwise, 3 times.</li> <li>Move hands in circular<br/>motion and caress the<br/>treatment area, 3 times.</li> <li>Push on the following<br/>acupoints: Shangwan<br/>(Ren-13), Zhongwan<br/>(Ren-12), Xiawan (Ren-10),<br/>Shenque (Ren-8), Qihai<br/>(Ren-6), Guanyuan (Ren-4),<br/>Zhongji (Ren-3), Tuanshu<br/>(St-25), Daheng (SP-15),<br/>Qugu (Ren-2), 2 times.</li> <li>Starting from Ren-3<br/>point, push both thumbs to<br/>belly navel, slide them to<br/>waist and the lift upwards<br/>to groin, 3 times.</li> <li>Caress the treatment</li> </ol> | Technique 1, 7, 10<br>Technique 2<br>Technique 2<br>Technique 3<br>Technique 4<br>Technique 4<br>Technique 5<br>Technique 5<br>Technique 5<br>Technique 5 |