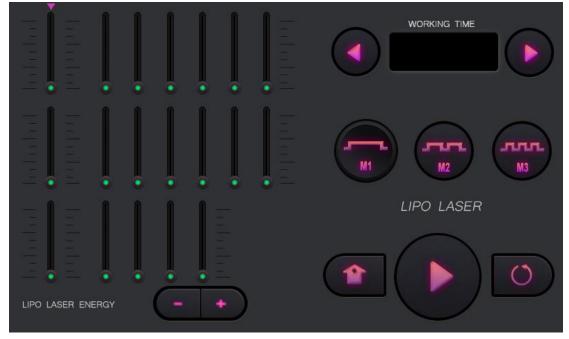

### **1.1 Function Selection**

Working Time, scope: 0~60 min, it is advised to operate for

20-30 min at each area.

Small laser pads energy display

When the pink triangle icon stays at the column of the first line, it means to adjust the energy of the laser pads in this line; when the pink triangle icon stays at other columns, it means to adjust the energy of the single laser pad.

Laser pads working modes, there are 3 modes to select: M1,

M2 and M3.

M1: The laser beam is on after turning on the device, it is suitable for thick fat and those who want to loss weight.

M2: The laser beam is flashing slowly after turning on the device, it is suitable for consolidating the effects.

M3: The laser beam is flashing quickly after turning on the device, it is suitable for thick fat and those who want to double lose weight.

Start/Stop