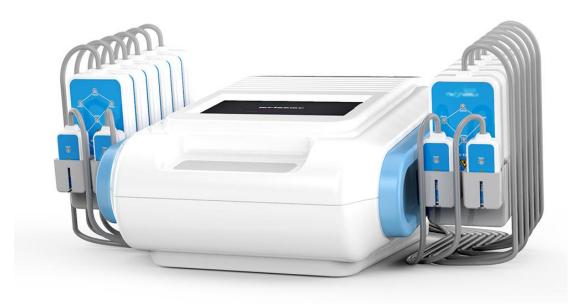

**User Manual** 

# YH-16201

## 7. Packing List

1 x Power line(We offer 100-240 V , AU/EU/UK/US plug)

12 x Big paddle with 17 laser//Each (Total 204 laser)

4 x Small paddle with 3 laser //each (Total 12 laser)

1 x holder for paddles