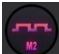

M3: The laser beam is flashing quickly after turning on the device, it is suitable for thick fat and those who want to double lose weight.

Start/Stop