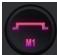

Laser pads working modes, there are 3 modes to select: M1,

M2 and M3.

M1: The laser beam is on after turning on the device, it is suitable for thick fat and those who want to loss weight.

M2: The laser beam is flashing slowly after turning on the device, it is suitable for consolidating the effects.