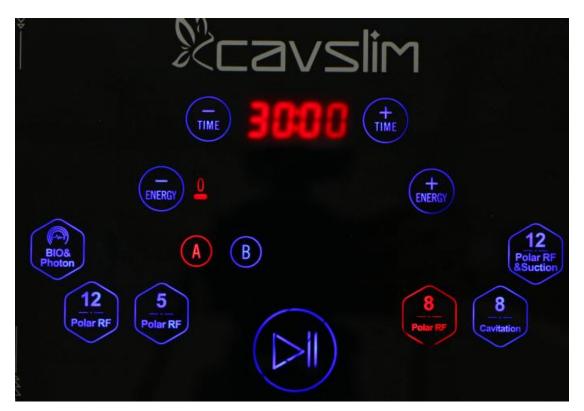

## 1. Detailed Operation

After checking that the instrument is connected properly, the following starting interface will appear when the power supply is turned on.

## 1. Function Selection

Energy Level Selection (9 being the max)

Energy: increase

Energy: decrease

Mode Selection