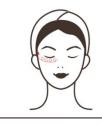

# 8. Diagrams

| Parameter<br>Adjustment                             | Product                                                                                    | Techniques                                                                                                                                                                                                                                                                                                                                                                                                                                                                                                                                                                                                       | Diagrams                              |
|-----------------------------------------------------|--------------------------------------------------------------------------------------------|------------------------------------------------------------------------------------------------------------------------------------------------------------------------------------------------------------------------------------------------------------------------------------------------------------------------------------------------------------------------------------------------------------------------------------------------------------------------------------------------------------------------------------------------------------------------------------------------------------------|---------------------------------------|
|                                                     | Facial Fi                                                                                  | rming: 60 min, once                                                                                                                                                                                                                                                                                                                                                                                                                                                                                                                                                                                              | a week                                |
| Rf energy: 3-8 - Mode: A  BIO energy: 2-8 - Mode: B | Makeup<br>remover+cl<br>eanser+ton<br>er+massag<br>e<br>cream+ess<br>ence+devic<br>e+ mask | 1. Remove makeups and cleanse face, 5 minutes. 2. Apply toner, 2 minutes. 3. Apply message cream evenly on face, 3 times. 4. Push the following acupoints (chengjiang point, dicang point, renzhong point, yingxiang point, jiache point, temple), 3 times. 5. Lift 4 facial areas alternately with both hands in left-right order (chin-back of the ear, corner of mouth-ear gate, wing of nose-temple, corner of eye-hairline), 3 times. 6. Lift on 2 sides of face at the same time with both hands, 3 times. 7. Lift hands on one side alternately, 3 times. 8. Start from forehead, lift from middle of the | Technique 5  Technique 8  Technique 9 |

eyebrows to hairline with middle and ring fingers, 3 times.

- 9. Overlap middle and ring fingers and move them in circular motions on forehead, 3 times.
- 10. Lift and caress treatment area alternately with both hands, 3 times.
- 11. Wash face clean, 2 minutes.
- 12. Apply firming essence evenly on face, 2 minutes.
- 13. RF device operation: start from chin, move the device in circular motions while middle and ring fingers move upwards in circles simultaneously on another side, 3 times.
- 14. Exchange sides and repeat the previous operation, 3 times.
- 15. Move the device in circles while move fingers in circles simultaneously on another side, 3 times.
- 16. Exchange sides and repeat the previous operation.
- 17. Lift face alternately with device on one side and hand on another side of the face, 3 times.
- 18. Exchange side and repeat the previous operation.
- 19. Lift towards hairline with both hands alternately on forehead, 3 times.
- 20. BIO operation is the same as the above.
- 21. Caress treatment area

Technique 10

Technique 13、14、15、 16

Technique 17、18

Technique 19

|  | alternately with both hands, |  |
|--|------------------------------|--|
|  | 3 times.                     |  |
|  | 22. Wash face clean, 2       |  |
|  | minutes.                     |  |
|  | 23. Apply firming essence    |  |
|  | evenly, 2 minutes.           |  |
|  | 24. Apply firming face       |  |
|  | mask, 15 minutes.            |  |
|  | 25. Take off masks and       |  |
|  | wash face clean, 2 minutes.  |  |
|  | 26. Apply toner, essence,    |  |
|  | eye essence, facial cream,   |  |
|  | and sunscreen.               |  |
|  |                              |  |