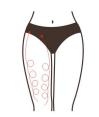

## **Body-Sculpting: Legs**

#### **Effects**

- 1. Tighten skin and prevent sagging.
- 2. Stimulate collagen regeneration and improve fat lines.
- 3. Increase leg circulation and detoxification metabolism.
- 4. Promote blood circulation and remove blood stasis, dredge channels and collaterals, and prevent varicose veins.
- 5. Tighten legs more than proud flesh and shake off big legs.

## Applicable Range

- 1. Those with poor circulation of lower limbs, edema and obese people
- 2. Those who have low immunity and feel discomfort and pain all over the body are prone to colds.
- 3. Those with constipation and has coarse, flabby skin.
- 4. Those whose channels and collaterals of the legs are blocked, and the proportion of

## Inapplicable Range

- 1. Those who are in menstruation, pregnancy, lactation and operation recovery.
- 2. Those with hypertension, heart disease, diabetes, severe thyroid gland, malignant tumor, etc
- 3. Those with skin diseases, patients with infectious diseases and skin sensitive period.
- 4. Those with wounds during recovery from surgery.
- 5. Patients with severe varicose veins and tumors.
- 6. Those with allergic and severely sensitive skin.
- 7. People who have just had liposuction.
- 8. Those who are overly old.
- 9. Those who are pregnant recovering from surgery.

## **Notes after Operation**

- 1. Keep warm after operation. Do not eat cold food.
- 2. 4-6 hours later in the shower.
- 3. Drink more warm water to replenish water and speed up metabolism.
- 4. Refuse to overeat or stay up late.
- 5. Avoid sauna, hot spring or strenuous exercise for 7 days after operation.
- 6. Wear pants when you're done. Avoid miniskirts and shorts.