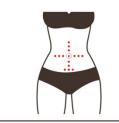

Technique 7

Technique 8、9

Technique 12

Technique 13 \, 16

Technique 14

Technique 15
Operate as if writing an
"8" number on temple

| ncreasing blood   | r one treatm<br>circulation to | nent. Once done, the eyes a<br>o the eyes.After one session, in<br>ghtens the skin.After three tre | t lightens fine lines, dar |
|-------------------|--------------------------------|----------------------------------------------------------------------------------------------------|----------------------------|
| the eyes is firm, | tender and sh                  | iny, improving and preventing t                                                                    | he aging of the eyes.      |
| Body-shapi        | ng on Wa                       | nist&Abdomen: 60 mi                                                                                | in, once a week            |
| Ultrasonic        | Massage                        | 1. Apply and rub oil on                                                                            | Technique 1、7              |
| Energy: 3-8       | cream+gel                      | abdomen with hands, 3                                                                              |                            |
| Mode: A           | +device                        | times.  2. Rub stomach back and                                                                    |                            |
| Mode. A           |                                | forth with both hands, 3-5                                                                         |                            |
| RF Energy: 3-8    |                                | times.                                                                                             |                            |
|                   |                                | 3. Knead abdomen with                                                                              |                            |
| Mode: A           |                                | both hands using                                                                                   | Technique 2                |
| Laser Paddle      |                                | chiropractic techniques, 3 times.                                                                  |                            |
| Energy:           |                                | 4. Lift daimai on both sides                                                                       |                            |
| 3,                |                                | of waist with both hands                                                                           |                            |
| Mode: C           |                                | alternately, 16 times.                                                                             |                            |
|                   |                                | 5. Move hands as if writing                                                                        | T. I.: 2                   |
|                   |                                | an "8" number on waist, 3 times.                                                                   | Technique 3                |
|                   |                                | 6. Overlap hands and                                                                               |                            |
|                   |                                | message the intestinal canal                                                                       | ) vin                      |
|                   |                                | clockwise, 3 times.                                                                                |                            |

7. Move hands in circular motion and caress the

treatment area, 3 times.

8. Push on the following acupoints: shangwan

zhongwan xiawan shenque qihai guanyuan zhongji tianshu dasheng qugu, 2

times.

Technique 4

- 9. Starting from zhongji point, push both thumbs to belly navel, slide them to waist and the lift upwards to groin, 3 times.
- 10. Caress the treatment area with hands and slide to groin.
- 11. Ultrasonic device operation: starting from one side of the waist, lift the device to abdomen and groin, 3 times.
- 12. Repeat the previous operation on another side, 3 times.
- 13. Move the device on abdomen in small circular motions, 3 times.
- 14. Move the device on abdomen in big circular motions, 3 times.
- 15. Starting from daimai on one side of the waist, lift the device to another side of the waist back and forth, 3 times.
- 16. Move the device on waist and abdomen vertically back and forth.
- 17. Negative pressure RF operation: set it to direct suction mode, lift the device on one side of the waist to abdomen, 3 times.
- 18. Repeat the previous operation on another side.
- 19. Lift daimai horizontally back and forth, 3 times.
- 20. Lift the device on sides of the waist vertically back and forth to shape the body.
- 21. Move the device on

Technique 5

Technique 6

Technique 8

Technique 9

Technique 10, 21

Technique 11、12、17、 18、22

Technique 13

abdomen in big circular motion, 3 times.

- 22. Lift the device from one side of the waist to abdomen, 3 times.
- 23. Fixate the paddle on waist and abdomen, around 20 minutes.
- 24. Take the paddle off.

Technique 14

Technique 15 \, 19

Technique 16, 20