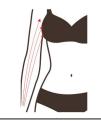

#### Body-Sculpting: Arms

#### **Effects**

- 1. Stimulate collagen hyperplasia in the bottom of the skin to shape and firm it.
- 2. Improve loose skin.
- 3. Improve worship sleeves and thick arms.
- 4. Soothe and firm loose skin.
- 5. Dissolve the fat, and say goodbye to flabby arms.
- 6. Accelerate blood circulation and dredge channels and collaterals.

## **Applicable Range**

- 1. Those with thick arms and want to look better in clothes.
- 2. Those with jiggly and flabby arms.
- 3. Those with loose arm skin.
- 4. Those whose arms are prone to pain and numbness.