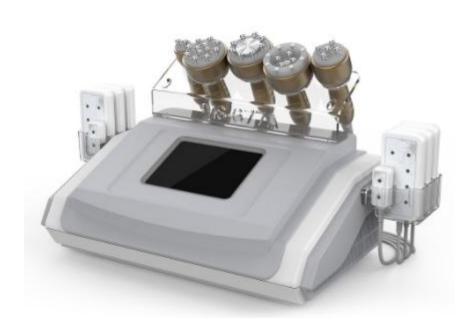

### 7. Packing List

1x 40KHz Cavitation RF Head 1 x 12 Polar RF Head for Body 1 x Five polar RF for face 1 x Bipolar RF Head for face and eye around 6 x Big paddle with 8 Light//Each 5mw

- 2 x Small paddle with 2 light//Each 5mw
- 1 x Holders for light paddles
- $1\,\mathrm{x}$  Power Supply Cord (Both 110v and 220v voltage (frequency: 50/60Hz) version are available. Also we stock the USA, UK, AU, EU plug to suit for the country all over the world.)