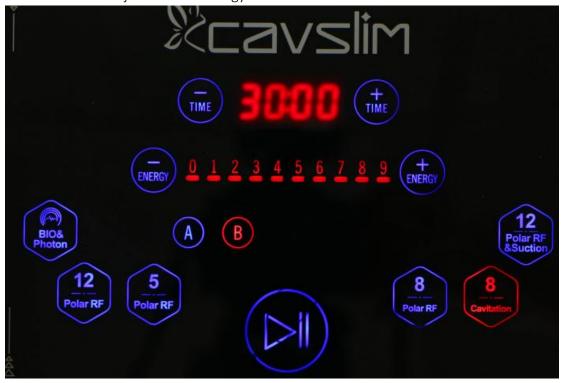

## 1. Detailed Operation

After checking that the instrument is connected properly, the following starting interface will appear when the power supply is turned on.

## 1. Function Selection

Energy Level Selection (9 being the max)

Energy: increase

Energy: decrease

Mode Selection

# 2. Detailed Operation: Bio

Select

to go to the interface below

Interface after adjustment of energy and mode

Energy level range: 0-9; it is advised to start with level 2-5 and add up slowly.

# 3. Detailed Operation: 12-polar Vacuum RF

to go to the interface below

Interface after adjustment of energy and mode

Suction time adjustment:it is advised to start with

the lowest and add up slowly.

Suction Time: decrease

Suction Time: increase

Release time adjustment:it is advised adjust subjecting to your own comfort level. Release time is the interval between suction and release. 0 is direct suction.

Release Time: decrease

Release Time: increase

# 4. Detailed Operation: 12-polar RF

Select

to go to the interface below

Interface after adjustment of energy and mode

# 5. Detailed Operation: 5-polar RF

to go to the interface below

Interface after adjustment of energy and mode

# 6. Detailed Operation: 8-polar RF

to go to the interface below

Interface after adjustment of energy and mode

# 7. Detailed Operation: 8-polar 40K cavitation

to go to the interface below

Interface after adjustment of energy and mode