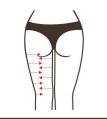

## **Body-Sculpting: Buttocks**

Buttocks are located in the middle of human body, and are the key hub of meridian qi and blood operation. They are the main switch of six meridian and also the bridge connecting the upper jiao qi and blood operation of human body. They are the important factor of the body management whose S curve increases the feminine charm.

#### **Effects**

- 1. Improve blood circulation and speed up metabolism.
- 2. Improve menstrual pain, irregular menstruation, abnormal leucorrhea and other female diseases.
- 3. Improve sleep quality, improve female sexual function and tighten the vagina.
- 4. Activate the warm nest function, stimulate the secretion of glands, and increase the feelings between husband and wife.
- 5. Make complexion ruddy, fade color spots and return to young state.
- 6. Shape hips, improve sagging and outward expansion of hips, tighten skin and increase elasticity.

## **Applicable Range**

- 1. Those with saggy hips and fat accumulation.
- 2. Those whose butt shape is not good-looking, flat and soft outward expansion.
- 3. Those with cold and cool hips with low hip temperature.
- 4. Those with dysmenorrhea, dysmenorrhea, irregular menstruation, gynecological