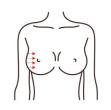

# **Tighten Breasts**

## Principle

#### RF

Through radio frequency heating to produce specific RF waves in the subcutaneous specific depth, through the skin epidermis direct effects on the dermis, allowing organizations to heat, promote the catabolism of subcutaneous fat, at the same time stimulate collagen and elastic fibers hyperplasia restructuring, with the newborn

dermis collagen and rearrange, lets loose skin after the treatment, immediately feel up, tight shaping effect. The form that massages at the same time promotes mammary blood to circulate, make blood accelerate circulatory dredge the clot of siltation and silt gas, will adipose below the circumstance of vibration, free to bosom. At the same time make more nutrition absorption to the breast, not only prevent lobular hyperplasia and the generation of breast cancer, but also let you have a natural, healthy, beautiful, strong breast, let the women who love the United States more confident.

#### **Effects**

- 1. Adjust breast shape and improve auxiliary breast.
- 2. Improve chest nodules, slight hyperplasia, and relieve menstrual breast swelling.
- 3. Improve chest enlargement.
- 4. Improve irregular menstruation and lack of elasticity of facial long spots.
- 5. Improve postpartum breast atrophy, breast laxity, and breast duct blockage.