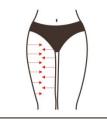

# **Shaping Waist & Abdomen**

#### **Effects**

- 1. Improve loose and soft waist and abdomen skin.
- 2. Improve unwanted fat on waist and abdomen, such as swimming rings, and beer belly.
- 3. Tighten skin, improve stretch marks, fat marks and increase skin elasticity.
- 4. Accelerate metabolism, improve constipation and intestinal peristalsis.

## Applicable Range

- 1. Those with cold hands and feet, cold womb and body.
- 2. Those with unwanted fat on waist and abdomen, protruding beer belly, postpartum loose skin.
- 3. Those who sit for long hours, and desire a curvier waistlines.
- 4. Those with fat marks, stretch marks
- 5. Those with constipation, and abdominal meridian blocking.

## Inapplicable Range

- 1. Those with 'three Hs' (hypertension, hyperlipidemia, hyperglycemia) and heart disease.
- 2. Those who are during pregnancy, menstruation and lactation.
- 3. Those whose surgical wound is healing or convalescence.
- 4. Those with epilepsy, severe diabetes and hyperthyroidism.
- 5. Those with malignant tumor and hemophilia or severe bleeding.
- 6. Those with skin diseases and infectious diseases.
- 7. Those with severe gynecological diseases.

## **Notes after Operation**

- 1. Avoid wearing crop tops, and exposure to wind and cold.
- 2. Avoid overeating, staying up late, drinking, eating raw, cold, spicy and greasy food, and drinking more hot water.
- 3. Keep your abdomen warm and bathe 4-6 hours after the treatment.
- 4. Avoid sauna, hot spring or strenuous exercise within 7 days after operation.
- 5. Before going to bed at night, you can knead your abdomen clockwise with your hands to make the metabolic effect of weight loss better.