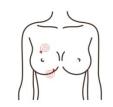

# **Tighten Breasts**

## Principle

#### RF

Through radio frequency heating to produce specific RF waves in the subcutaneous specific depth, through the skin epidermis direct effects on the dermis, allowing organizations to heat, promote the catabolism of subcutaneous fat, at the same time stimulate collagen and elastic fibers hyperplasia restructuring, with the newborn

dermis collagen and rearrange, lets loose skin after the treatment, immediately feel up, tight shaping effect. The form that massages at the same time promotes mammary blood to circulate, make blood accelerate circulatory dredge the clot of siltation and silt gas, will adipose below the circumstance of vibration, free to bosom. At the same time make more nutrition absorption to the breast, not only prevent lobular hyperplasia and the generation of breast cancer, but also let you have a natural, healthy, beautiful, strong breast, let the women who love the United States more confident.

#### **Effects**

- 1. Adjust breast shape and improve auxiliary breast.
- 2. Improve chest nodules, slight hyperplasia, and relieve menstrual breast swelling.
- 3. Improve chest enlargement.
- 4. Improve irregular menstruation and lack of elasticity of facial long spots.
- 5. Improve postpartum breast atrophy, breast laxity, and breast duct blockage.