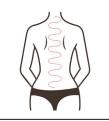

## **Body-Sculpting: Back**

## **Effects**

- 1. Relieve shoulder and back soreness, and improve the lump on back of the neck.
- 2. Dredge channels and collaterals, and improve channels and collaterals blocking.
- 3. Increase blood circulation and metabolism.
- 4. Improve blood supply to the head and sleep.
- 5. Regulate the functions of viscera and strengthen the body.
- 6. Firm skin and prevent sagging.
- 7. Improve excess fat on the back and shape the back.

## **Applicable Range**

- 1. Those with sore shoulders and backs and stiff necks.
- 2. Those with insomnia, dreaminess and fading memory.
- 3. Those who are prone to fatigue, drowsiness and poor circulation of qi and blood.
- 4. Those with thick back and want to look better in clothes.
- 5. Those who has a lump on back of the neck.