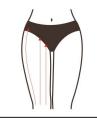

## **Body-Sculpting: Legs**

#### **Effects**

- 1. Tighten skin and prevent sagging.
- 2. Stimulate collagen regeneration and improve fat lines.
- 3. Increase leg circulation and detoxification metabolism.
- 4. Promote blood circulation and remove blood stasis, dredge channels and collaterals, and prevent varicose veins.
- 5. Tighten legs more than proud flesh and shake off big legs.

## Applicable Range

- 1. Those with poor circulation of lower limbs, edema and obese people
- 2. Those who have low immunity and feel discomfort and pain all over the body are prone to colds.
- 3. Those with constipation and has coarse, flabby skin.
- 4. Those whose channels and collaterals of the legs are blocked, and the proportion of