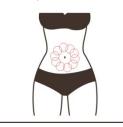

### Warm Womb & Detoxification: 60 min, once a week

RF Energy: 3-8 Mode:A

Negative Pressure Energy: 3-8

Suction: 3-8 Release: 0-6 Massage cream+gel +device

- Apply and rub oil on treatment area with hands,
   times.
- 2. Rub stomach back and forth with both hands, 3-5 times
- 3. Lift daimai on both sides of waist with both hands alternately, 16 times.
- 4. Move hands as if writing an "8" number on waist, 3 times.
- 5. Push channels and collaterals from top to bottom with hands alternately (ren mai -- open 2 inches of kidney channels -- open 4 inches of stomach channels -- open 6 inches of spleen channels -- open 8 inches of liver channels -- open gallbladder channels on both sides) for 3 times)
- 6. Move hands in circular motion and caress the treatment area, 3 times.
- 7. Rub hands together until they're warm and put them on lower abdomen.
- 8. RF device operation: starting from one side of the waist, lift the device to abdomen and groin, 3 times.
- 9. Move the device on abdomen in small circular motions, 3 times.
- 10. Move the device on abdomen in big circular motions, 3 times.

Technique 1, 6

Technique 2

Technique 3, 12

Technique 4

Technique 5, 11

Technique 8

| 11. Push the device on       |
|------------------------------|
| abdomen through channels     |
| in bottom-up order to groin, |
| 3 times.                     |
| 12. Combined with hands:     |
| lift daimai on two sides of  |

13. Move the device on abdomen in small circles. 3-5 times.

14. Negative pressure RF operation is the the same as the above.

Technique 9, 13

Technique 10