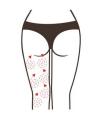

## **Body-Sculpting: Buttocks**

Buttocks are located in the middle of human body, and are the key hub of meridian qi and blood operation. They are the main switch of six meridian and also the bridge connecting the upper jiao qi and blood operation of human body. They are the important factor of the body management whose S curve increases the feminine charm.

#### **Effects**

- 1. Improve blood circulation and speed up metabolism.
- 2. Improve menstrual pain, irregular menstruation, abnormal leucorrhea and other female diseases.
- 3. Improve sleep quality, improve female sexual function and tighten the vagina.
- 4. Activate the warm nest function, stimulate the secretion of glands, and increase the feelings between husband and wife.
- 5. Make complexion ruddy, fade color spots and return to young state.
- 6. Shape hips, improve sagging and outward expansion of hips, tighten skin and increase elasticity.

## **Applicable Range**

- 1. Those with saggy hips and fat accumulation.
- 2. Those whose butt shape is not good-looking, flat and soft outward expansion.
- 3. Those with cold and cool hips with low hip temperature.
- 4. Those with dysmenorrhea, dysmenorrhea, irregular menstruation, gynecological