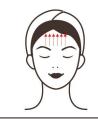

# 8. Diagrams

| Parameter<br>Adjustment                             | Product                                                                                    | Techniques                                                                                                                                                                                                                                                                                                                                                                                                                                                                                                                                                                                                       | Diagrams                              |
|-----------------------------------------------------|--------------------------------------------------------------------------------------------|------------------------------------------------------------------------------------------------------------------------------------------------------------------------------------------------------------------------------------------------------------------------------------------------------------------------------------------------------------------------------------------------------------------------------------------------------------------------------------------------------------------------------------------------------------------------------------------------------------------|---------------------------------------|
|                                                     | Facial Fi                                                                                  | rming: 60 min, once                                                                                                                                                                                                                                                                                                                                                                                                                                                                                                                                                                                              | a week                                |
| Rf energy: 3-8 - Mode: A  BIO energy: 2-8 - Mode: B | Makeup<br>remover+cl<br>eanser+ton<br>er+massag<br>e<br>cream+ess<br>ence+devic<br>e+ mask | 1. Remove makeups and cleanse face, 5 minutes. 2. Apply toner, 2 minutes. 3. Apply message cream evenly on face, 3 times. 4. Push the following acupoints (chengjiang point, dicang point, renzhong point, yingxiang point, jiache point, temple), 3 times. 5. Lift 4 facial areas alternately with both hands in left-right order (chin-back of the ear, corner of mouth-ear gate, wing of nose-temple, corner of eye-hairline), 3 times. 6. Lift on 2 sides of face at the same time with both hands, 3 times. 7. Lift hands on one side alternately, 3 times. 8. Start from forehead, lift from middle of the | Technique 5  Technique 8  Technique 9 |

eyebrows to hairline with middle and ring fingers, 3 times.

- 9. Overlap middle and ring fingers and move them in circular motions on forehead, 3 times.
- 10. Lift and caress treatment area alternately with both hands, 3 times.
- 11. Wash face clean, 2 minutes.
- 12. Apply firming essence evenly on face, 2 minutes.
- 13. RF device operation: start from chin, move the device in circular motions while middle and ring fingers move upwards in circles simultaneously on another side, 3 times.
- 14. Exchange sides and repeat the previous operation, 3 times.
- 15. Move the device in circles while move fingers in circles simultaneously on another side, 3 times.
- 16. Exchange sides and repeat the previous operation.
- 17. Lift face alternately with device on one side and hand on another side of the face, 3 times.
- 18. Exchange side and repeat the previous operation.
- 19. Lift towards hairline with both hands alternately on forehead, 3 times.
- 20. BIO operation is the same as the above.
- 21. Caress treatment area

Technique 10

Technique 13、14、15、 16

Technique 17、18

Technique 19

|  | alternately with both hands, |  |
|--|------------------------------|--|
|  | 3 times.                     |  |
|  | 22. Wash face clean, 2       |  |
|  | minutes.                     |  |
|  | 23. Apply firming essence    |  |
|  | evenly, 2 minutes.           |  |
|  | 24. Apply firming face       |  |
|  | mask, 15 minutes.            |  |
|  | 25. Take off masks and       |  |
|  | wash face clean, 2 minutes.  |  |
|  | 26. Apply toner, essence,    |  |
|  | eye essence, facial cream,   |  |
|  | and sunscreen.               |  |
|  |                              |  |