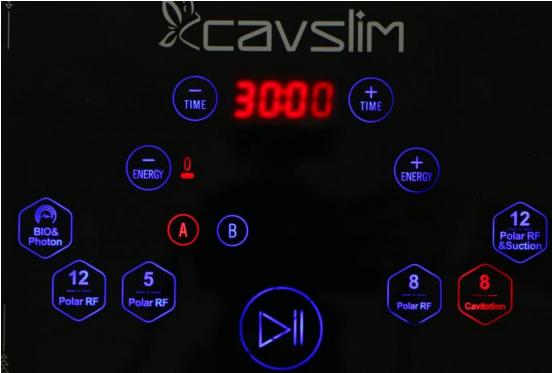

# 7. Detailed Operation: 8-polar 40K cavitation

to go to the interface below

Interface after adjustment of energy and mode