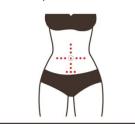

# **Shaping Waist & Abdomen**

## Principle

#### **40K RF**

Using the sound wave with a frequency of 4 MHz emitted by the strong sound wave head gathering strong sound waves, human adipocytes can produce a strong impact and friction movement between adipocytes after entering the human body, which can effectively consume heat, water and shrink adipocytes. In addition, when sound waves vibrate, it can make adipocytes smaller. Strong crack will come along, cells will burst instantly, adipocytes reduce, so as to achieve the effect of fat removal.