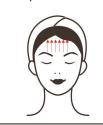

# 8. Diagrams

| Parameter<br>Adjustment                             | Product                                                                                    | Techniques                                                                                                                                                                                                                                                                                                                                                                                                                                                                                                                                                                                                       | Diagrams                              |
|-----------------------------------------------------|--------------------------------------------------------------------------------------------|------------------------------------------------------------------------------------------------------------------------------------------------------------------------------------------------------------------------------------------------------------------------------------------------------------------------------------------------------------------------------------------------------------------------------------------------------------------------------------------------------------------------------------------------------------------------------------------------------------------|---------------------------------------|
|                                                     | Facial Fi                                                                                  | rming: 60 min, once                                                                                                                                                                                                                                                                                                                                                                                                                                                                                                                                                                                              | a week                                |
| Rf energy: 3-8 - Mode: A  BIO energy: 2-8 - Mode: B | Makeup<br>remover+cl<br>eanser+ton<br>er+massag<br>e<br>cream+ess<br>ence+devic<br>e+ mask | 1. Remove makeups and cleanse face, 5 minutes. 2. Apply toner, 2 minutes. 3. Apply message cream evenly on face, 3 times. 4. Push the following acupoints (chengjiang point, dicang point, renzhong point, yingxiang point, jiache point, temple), 3 times. 5. Lift 4 facial areas alternately with both hands in left-right order (chin-back of the ear, corner of mouth-ear gate, wing of nose-temple, corner of eye-hairline), 3 times. 6. Lift on 2 sides of face at the same time with both hands, 3 times. 7. Lift hands on one side alternately, 3 times. 8. Start from forehead, lift from middle of the | Technique 5  Technique 8  Technique 9 |

eyebrows to hairline with middle and ring fingers, 3 times.

- 9. Overlap middle and ring fingers and move them in circular motions on forehead, 3 times.
- 10. Lift and caress treatment area alternately with both hands, 3 times.
- 11. Wash face clean, 2 minutes.
- 12. Apply firming essence evenly on face, 2 minutes.
- 13. RF device operation: start from chin, move the device in circular motions while middle and ring fingers move upwards in circles simultaneously on another side, 3 times.
- 14. Exchange sides and repeat the previous operation, 3 times.
- 15. Move the device in circles while move fingers in circles simultaneously on another side, 3 times.
- 16. Exchange sides and repeat the previous operation.
- 17. Lift face alternately with device on one side and hand on another side of the face, 3 times.
- 18. Exchange side and repeat the previous operation.
- 19. Lift towards hairline with both hands alternately on forehead, 3 times.
- 20. BIO operation is the same as the above.
- 21. Caress treatment area

Technique 10

Technique 13、14、15、 16

Technique 17、18

Technique 19

|  | alternately with both hands, |  |
|--|------------------------------|--|
|  | 3 times.                     |  |
|  | 22. Wash face clean, 2       |  |
|  | minutes.                     |  |
|  | 23. Apply firming essence    |  |
|  | evenly, 2 minutes.           |  |
|  | 24. Apply firming face       |  |
|  | mask, 15 minutes.            |  |
|  | 25. Take off masks and       |  |
|  | wash face clean, 2 minutes.  |  |
|  | 26. Apply toner, essence,    |  |
|  | eye essence, facial cream,   |  |
|  | and sunscreen.               |  |
|  |                              |  |