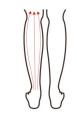

## **Body-Sculpting: Legs**

#### **Effects**

- 1. Tighten skin and prevent sagging.
- 2. Stimulate collagen regeneration and improve fat lines.
- 3. Increase leg circulation and detoxification metabolism.
- 4. Promote blood circulation and remove blood stasis, dredge channels and collaterals, and prevent varicose veins.
- 5. Tighten legs more than proud flesh and shake off big legs.

## Applicable Range

- 1. Those with poor circulation of lower limbs, edema and obese people
- 2. Those who have low immunity and feel discomfort and pain all over the body are prone to colds.
- 3. Those with constipation and has coarse, flabby skin.
- 4. Those whose channels and collaterals of the legs are blocked, and the proportion of