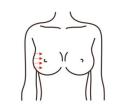

# **Tighten Breasts**

## Principle

#### RF

Through radio frequency heating to produce specific RF waves in the subcutaneous specific depth, through the skin epidermis direct effects on the dermis, allowing organizations to heat, promote the catabolism of subcutaneous fat, at the same time stimulate collagen and elastic fibers hyperplasia restructuring, with the newborn

dermis collagen and rearrange, lets loose skin after the treatment, immediately feel up, tight shaping effect. The form that massages at the same time promotes mammary blood to circulate, make blood accelerate circulatory dredge the clot of siltation and silt gas, will adipose below the circumstance of vibration, free to bosom. At the same time make more nutrition absorption to the breast, not only prevent lobular hyperplasia and the generation of breast cancer, but also let you have a natural, healthy, beautiful, strong breast, let the women who love the United States more confident.

#### **Effects**

- 1. Adjust breast shape and improve auxiliary breast.
- 2. Improve chest nodules, slight hyperplasia, and relieve menstrual breast swelling.
- 3. Improve chest enlargement.
- 4. Improve irregular menstruation and lack of elasticity of facial long spots.
- 5. Improve postpartum breast atrophy, breast laxity, and breast duct blockage.