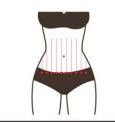

# 8. Diagrams

| Parameter<br>Adjustment                             | Product                                                                                    | Techniques                                                                                                                                                                                                                                                                                                                                                                                                                                                                                                                                                                                                       | Diagrams                              |
|-----------------------------------------------------|--------------------------------------------------------------------------------------------|------------------------------------------------------------------------------------------------------------------------------------------------------------------------------------------------------------------------------------------------------------------------------------------------------------------------------------------------------------------------------------------------------------------------------------------------------------------------------------------------------------------------------------------------------------------------------------------------------------------|---------------------------------------|
|                                                     | Facial Fi                                                                                  | rming: 60 min, once                                                                                                                                                                                                                                                                                                                                                                                                                                                                                                                                                                                              | a week                                |
| Rf energy: 3-8 - Mode: A  BIO energy: 2-8 - Mode: B | Makeup<br>remover+cl<br>eanser+ton<br>er+massag<br>e<br>cream+ess<br>ence+devic<br>e+ mask | 1. Remove makeups and cleanse face, 5 minutes. 2. Apply toner, 2 minutes. 3. Apply message cream evenly on face, 3 times. 4. Push the following acupoints (chengjiang point, dicang point, renzhong point, yingxiang point, jiache point, temple), 3 times. 5. Lift 4 facial areas alternately with both hands in left-right order (chin-back of the ear, corner of mouth-ear gate, wing of nose-temple, corner of eye-hairline), 3 times. 6. Lift on 2 sides of face at the same time with both hands, 3 times. 7. Lift hands on one side alternately, 3 times. 8. Start from forehead, lift from middle of the | Technique 5  Technique 8  Technique 9 |

eyebrows to hairline with middle and ring fingers, 3 times.

- 9. Overlap middle and ring fingers and move them in circular motions on forehead, 3 times.
- 10. Lift and caress treatment area alternately with both hands, 3 times.
- 11. Wash face clean, 2 minutes.
- 12. Apply firming essence evenly on face, 2 minutes.
- 13. RF device operation: start from chin, move the device in circular motions while middle and ring fingers move upwards in circles simultaneously on another side, 3 times.
- 14. Exchange sides and repeat the previous operation, 3 times.
- 15. Move the device in circles while move fingers in circles simultaneously on another side, 3 times.
- 16. Exchange sides and repeat the previous operation.
- 17. Lift face alternately with device on one side and hand on another side of the face, 3 times.
- 18. Exchange side and repeat the previous operation.
- 19. Lift towards hairline with both hands alternately on forehead, 3 times.
- 20. BIO operation is the same as the above.
- 21. Caress treatment area

Technique 10

Technique 13、14、15、 16

Technique 17、18

Technique 19

|  | alternately with both hands, |  |
|--|------------------------------|--|
|  | 3 times.                     |  |
|  | 22. Wash face clean, 2       |  |
|  | minutes.                     |  |
|  | 23. Apply firming essence    |  |
|  | evenly, 2 minutes.           |  |
|  | 24. Apply firming face       |  |
|  | mask, 15 minutes.            |  |
|  | 25. Take off masks and       |  |
|  | wash face clean, 2 minutes.  |  |
|  | 26. Apply toner, essence,    |  |
|  | eye essence, facial cream,   |  |
|  | and sunscreen.               |  |
|  |                              |  |