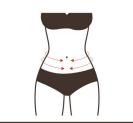

Technique 7

Technique 8、9

Technique 12

Technique 13 \, 16

Technique 14

Technique 15
Operate as if writing an
"8" number on temple

| ncreasing blood   | r one treatm<br>circulation to | nent. Once done, the eyes a<br>o the eyes.After one session, in<br>ghtens the skin.After three tre | t lightens fine lines, dar |
|-------------------|--------------------------------|----------------------------------------------------------------------------------------------------|----------------------------|
| the eyes is firm, | tender and sh                  | iny, improving and preventing t                                                                    | he aging of the eyes.      |
| Body-shapi        | ng on Wa                       | nist&Abdomen: 60 mi                                                                                | in, once a week            |
| Ultrasonic        | Massage                        | 1. Apply and rub oil on                                                                            | Technique 1、7              |
| Energy: 3-8       | cream+gel                      | abdomen with hands, 3                                                                              |                            |
| Mode: A           | +device                        | times.  2. Rub stomach back and                                                                    |                            |
| Mode. A           |                                | forth with both hands, 3-5                                                                         |                            |
| RF Energy: 3-8    |                                | times.                                                                                             |                            |
|                   |                                | 3. Knead abdomen with                                                                              |                            |
| Mode: A           |                                | both hands using                                                                                   | Technique 2                |
| Laser Paddle      |                                | chiropractic techniques, 3 times.                                                                  |                            |
| Energy:           |                                | 4. Lift daimai on both sides                                                                       |                            |
| 3,                |                                | of waist with both hands                                                                           |                            |
| Mode: C           |                                | alternately, 16 times.                                                                             |                            |
|                   |                                | 5. Move hands as if writing                                                                        | T. I.: 2                   |
|                   |                                | an "8" number on waist, 3 times.                                                                   | Technique 3                |
|                   |                                | 6. Overlap hands and                                                                               |                            |
|                   |                                | message the intestinal canal                                                                       | ) vin                      |
|                   |                                | clockwise, 3 times.                                                                                |                            |

7. Move hands in circular motion and caress the

treatment area, 3 times.

8. Push on the following acupoints: shangwan

zhongwan xiawan shenque qihai guanyuan zhongji tianshu dasheng qugu, 2

times.

Technique 4