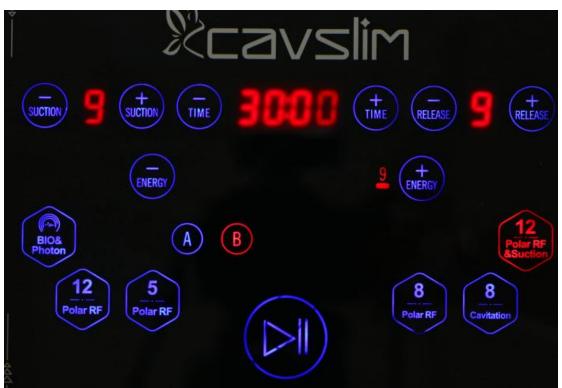

## 1. Function Selection

Energy Level Selection (9 being the max)

Energy: increase

Energy: decrease

Mode Selection

# 2. Detailed Operation: Bio

Select

to go to the interface below

Interface after adjustment of energy and mode

Energy level range: 0-9; it is advised to start with level 2-5 and add up slowly.

# 3. Detailed Operation: 12-polar Vacuum RF

to go to the interface below

Interface after adjustment of energy and mode

Suction time adjustment:it is advised to start with

the lowest and add up slowly.

Suction Time: decrease

Suction Time: increase

Release time adjustment:it is advised adjust subjecting to your own comfort level. Release time is the interval between suction and release. 0 is direct suction.

Release Time: decrease

Release Time: increase