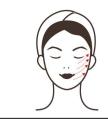

# Eyes Wrinkle Removal: 60min, once a week

| Bio energy: 3-8 | Makeup      | 1. Wash face clean, 2        | Technique 3、5、10、 |
|-----------------|-------------|------------------------------|-------------------|
|                 | oil+cleanse | minutes.                     | 11                |
| Mode: A         | r+toner+ey  | 2. Apply toner, 2 minutes.   |                   |
|                 | е           | 3. Apply eye essence         |                   |
|                 | essence+d   | evenly on eyes in circular   |                   |
|                 | evice+eye   | motion, 1 minute.            | -                 |
|                 | mask        | 4. Push the following        | $\mathcal{M}$     |
|                 |             | acupoints(jingming point,    |                   |
|                 |             | cuanzhu point, yuyao point,  | Technique 4       |
|                 |             | sizhukong point, temple,     |                   |
|                 |             | tongziliao point, chengqi    |                   |
|                 |             | point) using middle and ring |                   |
|                 |             | fingers, 3 times.            | -                 |
|                 |             | 5. Move hands in circular    |                   |
|                 |             | motion on eyes and push      |                   |
|                 |             | temples, 3 times.            |                   |
|                 |             | 6. Move middle and ring      | Technique 6       |
|                 |             | fingers horizontally below   |                   |
|                 |             | lower eyelids and slide to   |                   |
|                 |             | back of the ear, 3 times.    |                   |

- 7. Lift middle and ring fingers from inner eye corner to upper eyelids and slide to back of the ear, 3 times.
- 8. Lift eye corners with "scissor" hand gesture, 3-5 times.
- 9. Repeat the previous operation on another side, 3 times.
- 10. Move hands in circular motion on eyes and push temples, 3-5 times.
- 11. Move hands on eyes as if writing an "8" number, 3 times.
- 12. Eye RF device operation: move the device in small circles from lower eyelids to temple, 3-5 times.
- 13. Combined with hands: lift from lower eyelids to temple, 3-5 times.
- 14. Lift the device from beginning till the end of eyebrow, 3-5 times.
- 15. Move the device as if writing an "8" number on temple.
- 16. Combined with hands: Lift from lower eyelids to temple, 3-5 times.
- 17. Apply eye mask, 15 minutes.
- 18. Take off masks and wash face clean, 2 minutes.19. Apply toner, essence,
- eye essence, facial cream, and sunscreen.

Technique 7

Technique 8、9

Technique 12

Technique 13 \, 16

Technique 14

Technique 15
Operate as if writing an
"8" number on temple

| ncreasing blood   | r one treatm<br>circulation to | nent. Once done, the eyes a<br>o the eyes.After one session, in<br>ghtens the skin.After three tre | t lightens fine lines, dar |
|-------------------|--------------------------------|----------------------------------------------------------------------------------------------------|----------------------------|
| the eyes is firm, | tender and sh                  | iny, improving and preventing t                                                                    | he aging of the eyes.      |
| Body-shapi        | ng on Wa                       | nist&Abdomen: 60 mi                                                                                | in, once a week            |
| Ultrasonic        | Massage                        | 1. Apply and rub oil on                                                                            | Technique 1、7              |
| Energy: 3-8       | cream+gel                      | abdomen with hands, 3                                                                              |                            |
| Mode: A           | +device                        | times.  2. Rub stomach back and                                                                    |                            |
| Mode. A           |                                | forth with both hands, 3-5                                                                         |                            |
| RF Energy: 3-8    |                                | times.                                                                                             |                            |
|                   |                                | 3. Knead abdomen with                                                                              |                            |
| Mode: A           |                                | both hands using                                                                                   | Technique 2                |
| Laser Paddle      |                                | chiropractic techniques, 3 times.                                                                  |                            |
| Energy:           |                                | 4. Lift daimai on both sides                                                                       |                            |
| 3,                |                                | of waist with both hands                                                                           |                            |
| Mode: C           |                                | alternately, 16 times.                                                                             |                            |
|                   |                                | 5. Move hands as if writing                                                                        | T. I.: 2                   |
|                   |                                | an "8" number on waist, 3 times.                                                                   | Technique 3                |
|                   |                                | 6. Overlap hands and                                                                               |                            |
|                   |                                | message the intestinal canal                                                                       | ) vin                      |
|                   |                                | clockwise, 3 times.                                                                                |                            |