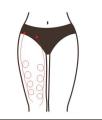

## **Body-Sculpting: Legs**

#### **Effects**

- 1. Tighten skin and prevent sagging.
- 2. Stimulate collagen regeneration and improve fat lines.
- 3. Increase leg circulation and detoxification metabolism.
- 4. Promote blood circulation and remove blood stasis, dredge channels and collaterals, and prevent varicose veins.
- 5. Tighten legs more than proud flesh and shake off big legs.

## Applicable Range

- 1. Those with poor circulation of lower limbs, edema and obese people
- 2. Those who have low immunity and feel discomfort and pain all over the body are prone to colds.
- 3. Those with constipation and has coarse, flabby skin.
- 4. Those whose channels and collaterals of the legs are blocked, and the proportion of

## Inapplicable Range

- 1. Those who are in menstruation, pregnancy, lactation and operation recovery.
- 2. Those with hypertension, heart disease, diabetes, severe thyroid gland, malignant tumor, etc
- 3. Those with skin diseases, patients with infectious diseases and skin sensitive period.
- 4. Those with wounds during recovery from surgery.
- 5. Patients with severe varicose veins and tumors.
- 6. Those with allergic and severely sensitive skin.
- 7. People who have just had liposuction.
- 8. Those who are overly old.
- 9. Those who are pregnant recovering from surgery.

## **Notes after Operation**

- 1. Keep warm after operation. Do not eat cold food.
- 2. 4-6 hours later in the shower.
- 3. Drink more warm water to replenish water and speed up metabolism.
- 4. Refuse to overeat or stay up late.
- 5. Avoid sauna, hot spring or strenuous exercise for 7 days after operation.
- 6. Wear pants when you're done. Avoid miniskirts and shorts.