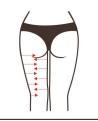

Technique 7

Technique 8、9

Technique 12

Technique 13 \, 16

Technique 14

Technique 15
Operate as if writing an
"8" number on temple

| ncreasing blood   | r one treatm<br>circulation to | nent. Once done, the eyes a<br>o the eyes.After one session, in<br>ghtens the skin.After three tre | t lightens fine lines, dar |
|-------------------|--------------------------------|----------------------------------------------------------------------------------------------------|----------------------------|
| the eyes is firm, | tender and sh                  | iny, improving and preventing t                                                                    | he aging of the eyes.      |
| Body-shapi        | ng on Wa                       | nist&Abdomen: 60 mi                                                                                | in, once a week            |
| Ultrasonic        | Massage                        | 1. Apply and rub oil on                                                                            | Technique 1、7              |
| Energy: 3-8       | cream+gel                      | abdomen with hands, 3                                                                              |                            |
| Mode: A           | +device                        | times.  2. Rub stomach back and                                                                    |                            |
| Mode. A           |                                | forth with both hands, 3-5                                                                         |                            |
| RF Energy: 3-8    |                                | times.                                                                                             |                            |
|                   |                                | 3. Knead abdomen with                                                                              |                            |
| Mode: A           |                                | both hands using                                                                                   | Technique 2                |
| Laser Paddle      |                                | chiropractic techniques, 3 times.                                                                  |                            |
| Energy:           |                                | 4. Lift daimai on both sides                                                                       |                            |
| 3,                |                                | of waist with both hands                                                                           |                            |
| Mode: C           |                                | alternately, 16 times.                                                                             |                            |
|                   |                                | 5. Move hands as if writing                                                                        | T. I.: 2                   |
|                   |                                | an "8" number on waist, 3 times.                                                                   | Technique 3                |
|                   |                                | 6. Overlap hands and                                                                               |                            |
|                   |                                | message the intestinal canal                                                                       | ) vin                      |
|                   |                                | clockwise, 3 times.                                                                                |                            |

7. Move hands in circular motion and caress the

treatment area, 3 times.

8. Push on the following acupoints: shangwan

zhongwan xiawan shenque qihai guanyuan zhongji tianshu dasheng qugu, 2

times.

Technique 4

- 9. Starting from zhongji point, push both thumbs to belly navel, slide them to waist and the lift upwards to groin, 3 times.
- 10. Caress the treatment area with hands and slide to groin.
- 11. Ultrasonic device operation: starting from one side of the waist, lift the device to abdomen and groin, 3 times.
- 12. Repeat the previous operation on another side, 3 times.
- 13. Move the device on abdomen in small circular motions, 3 times.
- 14. Move the device on abdomen in big circular motions, 3 times.
- 15. Starting from daimai on one side of the waist, lift the device to another side of the waist back and forth, 3 times.
- 16. Move the device on waist and abdomen vertically back and forth.
- 17. Negative pressure RF operation: set it to direct suction mode, lift the device on one side of the waist to abdomen, 3 times.
- 18. Repeat the previous operation on another side.
- 19. Lift daimai horizontally back and forth, 3 times.
- 20. Lift the device on sides of the waist vertically back and forth to shape the body.
- 21. Move the device on

Technique 5

Technique 6

Technique 8

Technique 9

Technique 10, 21

Technique 11、12、17、 18、22

Technique 13

abdomen in big circular motion, 3 times.

- 22. Lift the device from one side of the waist to abdomen, 3 times.
- 23. Fixate the paddle on waist and abdomen, around 20 minutes.
- 24. Take the paddle off.

Technique 14

Technique 15 \, 19

Technique 16, 20