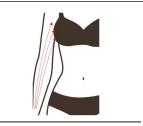

# **Shaping Waist & Abdomen**

## Principle

#### **40K RF**

Using the sound wave with a frequency of 4 MHz emitted by the strong sound wave head gathering strong sound waves, human adipocytes can produce a strong impact and friction movement between adipocytes after entering the human body, which can effectively consume heat, water and shrink adipocytes. In addition, when sound waves vibrate, it can make adipocytes smaller. Strong crack will come along, cells will burst instantly, adipocytes reduce, so as to achieve the effect of fat removal.