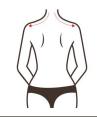

## **Body-Sculpting: Back**

## **Effects**

- 1. Relieve shoulder and back soreness, and improve the lump on back of the neck.
- 2. Dredge channels and collaterals, and improve channels and collaterals blocking.
- 3. Increase blood circulation and metabolism.
- 4. Improve blood supply to the head and sleep.
- 5. Regulate the functions of viscera and strengthen the body.
- 6. Firm skin and prevent sagging.
- 7. Improve excess fat on the back and shape the back.

## **Applicable Range**

- 1. Those with sore shoulders and backs and stiff necks.
- 2. Those with insomnia, dreaminess and fading memory.
- 3. Those who are prone to fatigue, drowsiness and poor circulation of qi and blood.
- 4. Those with thick back and want to look better in clothes.
- 5. Those who has a lump on back of the neck.