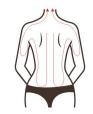

## **Body-Sculpting: Back**

## **Effects**

- 1. Relieve shoulder and back soreness, and improve the lump on back of the neck.
- 2. Dredge channels and collaterals, and improve channels and collaterals blocking.
- 3. Increase blood circulation and metabolism.
- 4. Improve blood supply to the head and sleep.
- 5. Regulate the functions of viscera and strengthen the body.
- 6. Firm skin and prevent sagging.
- 7. Improve excess fat on the back and shape the back.

## **Applicable Range**

- 1. Those with sore shoulders and backs and stiff necks.
- 2. Those with insomnia, dreaminess and fading memory.
- 3. Those who are prone to fatigue, drowsiness and poor circulation of qi and blood.
- 4. Those with thick back and want to look better in clothes.
- 5. Those who has a lump on back of the neck.

## Inapplicable Range

- 1. Those with metal implants in the body, such as stents and pacemakers, are allergic to metal.
- 2. Those are during pregnancy, menstruation and lactation.

- 3. Those whose surgical wound is healing or convalescence
- 4. Those who has "three Hs" , heart disease, epilepsy and severe diabetes and hyperthyroidism.
- 5. Those with malignant tumor and hemophilia or severe bleeding.
- 6. Those with skin diseases and infectious diseases.
- 7. Those who are too weak.
- 8. Those who are drunk, full, empty, thirsty and overworked.

## **Notes after Operation**

- 1. Keep warm, avoid cold air and drink plenty of hot water.
- 2. Shower 4-6 hours after operation.
- 3. Avoid staying up late, drinking and overeating.
- 4. Avoid raw, cold and spicy foods and get enough sleep.
- 5. Avoid shoulder-baring and backless clothing.