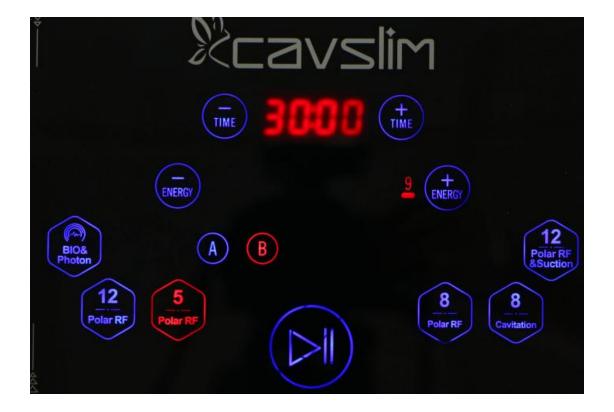

## 1. Function Selection

Energy Level Selection (9 being the max)

Energy: increase

Energy: decrease

Mode Selection

# 3. Detailed Operation: 12-polar Vacuum RF

to go to the interface below

Interface after adjustment of energy and mode

Suction time adjustment:it is advised to start with

the lowest and add up slowly.

Suction Time: decrease

Suction Time: increase

Release time adjustment:it is advised adjust subjecting to your own comfort level. Release time is the interval between suction and release. 0 is direct suction.

Release Time: decrease

Release Time: increase