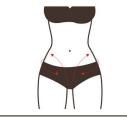

Technique 7

Technique 8、9

Technique 12

Technique 13 \, 16

Technique 14

Technique 15
Operate as if writing an
"8" number on temple

| ncreasing blood   | r one treatm<br>circulation to | nent. Once done, the eyes a<br>o the eyes.After one session, in<br>ghtens the skin.After three tre | t lightens fine lines, dar |
|-------------------|--------------------------------|----------------------------------------------------------------------------------------------------|----------------------------|
| the eyes is firm, | tender and sh                  | iny, improving and preventing t                                                                    | he aging of the eyes.      |
| Body-shapi        | ng on Wa                       | nist&Abdomen: 60 mi                                                                                | in, once a week            |
| Ultrasonic        | Massage                        | 1. Apply and rub oil on                                                                            | Technique 1、7              |
| Energy: 3-8       | cream+gel                      | abdomen with hands, 3                                                                              |                            |
| Mode: A           | +device                        | times.  2. Rub stomach back and                                                                    |                            |
| Mode. A           |                                | forth with both hands, 3-5                                                                         |                            |
| RF Energy: 3-8    |                                | times.                                                                                             |                            |
|                   |                                | 3. Knead abdomen with                                                                              |                            |
| Mode: A           |                                | both hands using                                                                                   | Technique 2                |
| Laser Paddle      |                                | chiropractic techniques, 3 times.                                                                  |                            |
| Energy:           |                                | 4. Lift daimai on both sides                                                                       |                            |
| 3,                |                                | of waist with both hands                                                                           |                            |
| Mode: C           |                                | alternately, 16 times.                                                                             |                            |
|                   |                                | 5. Move hands as if writing                                                                        | T. I.: 2                   |
|                   |                                | an "8" number on waist, 3 times.                                                                   | Technique 3                |
|                   |                                | 6. Overlap hands and                                                                               |                            |
|                   |                                | message the intestinal canal                                                                       | ) vin                      |
|                   |                                | clockwise, 3 times.                                                                                |                            |

7. Move hands in circular motion and caress the

treatment area, 3 times.

8. Push on the following acupoints: shangwan

zhongwan xiawan shenque qihai guanyuan zhongji tianshu dasheng qugu, 2

times.

Technique 4

- 9. Starting from zhongji point, push both thumbs to belly navel, slide them to waist and the lift upwards to groin, 3 times.
- 10. Caress the treatment area with hands and slide to groin.
- 11. Ultrasonic device operation: starting from one side of the waist, lift the device to abdomen and groin, 3 times.
- 12. Repeat the previous operation on another side, 3 times.
- 13. Move the device on abdomen in small circular motions, 3 times.
- 14. Move the device on abdomen in big circular motions, 3 times.
- 15. Starting from daimai on one side of the waist, lift the device to another side of the waist back and forth, 3 times.
- 16. Move the device on waist and abdomen vertically back and forth.
- 17. Negative pressure RF operation: set it to direct suction mode, lift the device on one side of the waist to abdomen, 3 times.
- 18. Repeat the previous operation on another side.
- 19. Lift daimai horizontally back and forth, 3 times.
- 20. Lift the device on sides of the waist vertically back and forth to shape the body.
- 21. Move the device on

Technique 5

Technique 6

Technique 8

Technique 9

Technique 10, 21

Technique 11、12、17、 18、22

Technique 13

abdomen in big circular motion, 3 times.

- 22. Lift the device from one side of the waist to abdomen, 3 times.
- 23. Fixate the paddle on waist and abdomen, around 20 minutes.
- 24. Take the paddle off.

Technique 14

Technique 15 \, 19

Technique 16, 20