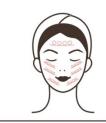

Technique 7

Technique 8、9

Technique 12

Technique 13 \, 16

Technique 14

Technique 15
Operate as if writing an
"8" number on temple

| ncreasing blood   | r one treatm<br>circulation to | nent. Once done, the eyes a<br>o the eyes.After one session, in<br>ghtens the skin.After three tre | t lightens fine lines, dar |
|-------------------|--------------------------------|----------------------------------------------------------------------------------------------------|----------------------------|
| the eyes is firm, | tender and sh                  | iny, improving and preventing t                                                                    | he aging of the eyes.      |
| Body-shapi        | ng on Wa                       | nist&Abdomen: 60 mi                                                                                | in, once a week            |
| Ultrasonic        | Massage                        | 1. Apply and rub oil on                                                                            | Technique 1、7              |
| Energy: 3-8       | cream+gel                      | abdomen with hands, 3                                                                              |                            |
| Mode: A           | +device                        | times.  2. Rub stomach back and                                                                    |                            |
| Mode. A           |                                | forth with both hands, 3-5                                                                         |                            |
| RF Energy: 3-8    |                                | times.                                                                                             |                            |
|                   |                                | 3. Knead abdomen with                                                                              |                            |
| Mode: A           |                                | both hands using                                                                                   | Technique 2                |
| Laser Paddle      |                                | chiropractic techniques, 3 times.                                                                  |                            |
| Energy:           |                                | 4. Lift daimai on both sides                                                                       |                            |
| 3,                |                                | of waist with both hands                                                                           |                            |
| Mode: C           |                                | alternately, 16 times.                                                                             |                            |
|                   |                                | 5. Move hands as if writing                                                                        | T. I.: 2                   |
|                   |                                | an "8" number on waist, 3 times.                                                                   | Technique 3                |
|                   |                                | 6. Overlap hands and                                                                               |                            |
|                   |                                | message the intestinal canal                                                                       | ) vin                      |
|                   |                                | clockwise, 3 times.                                                                                |                            |

7. Move hands in circular motion and caress the

treatment area, 3 times.

8. Push on the following acupoints: shangwan

zhongwan xiawan shenque qihai guanyuan zhongji tianshu dasheng qugu, 2

times.

Technique 4

- 9. Starting from zhongji point, push both thumbs to belly navel, slide them to waist and the lift upwards to groin, 3 times.
- 10. Caress the treatment area with hands and slide to groin.
- 11. Ultrasonic device operation: starting from one side of the waist, lift the device to abdomen and groin, 3 times.
- 12. Repeat the previous operation on another side, 3 times.
- 13. Move the device on abdomen in small circular motions, 3 times.
- 14. Move the device on abdomen in big circular motions, 3 times.
- 15. Starting from daimai on one side of the waist, lift the device to another side of the waist back and forth, 3 times.
- 16. Move the device on waist and abdomen vertically back and forth.
- 17. Negative pressure RF operation: set it to direct suction mode, lift the device on one side of the waist to abdomen, 3 times.
- 18. Repeat the previous operation on another side.
- 19. Lift daimai horizontally back and forth, 3 times.
- 20. Lift the device on sides of the waist vertically back and forth to shape the body.
- 21. Move the device on

Technique 5

Technique 6

Technique 8

Technique 9

Technique 10, 21

Technique 11、12、17、 18、22

Technique 13

abdomen in big circular motion, 3 times.

- 22. Lift the device from one side of the waist to abdomen, 3 times.
- 23. Fixate the paddle on waist and abdomen, around 20 minutes.
- 24. Take the paddle off.

Technique 14

Technique 15 \, 19

Technique 16, 20