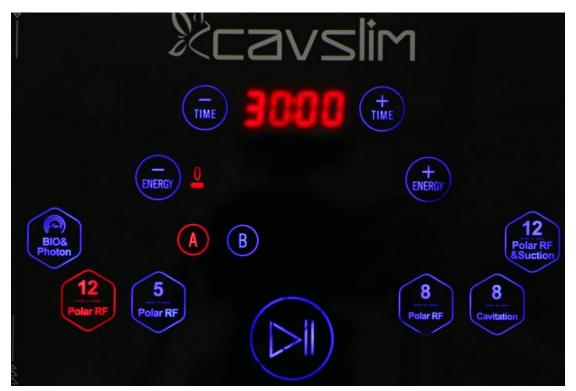

## 1. Detailed Operation

After checking that the instrument is connected properly, the following starting interface will appear when the power supply is turned on.

## 1. Function Selection

Energy Level Selection (9 being the max)

Energy: increase

Energy: decrease

Mode Selection