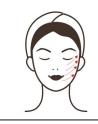

# Eyes Wrinkle Removal: 60min, once a week

| Bio energy: 3-8 | Makeup      | 1. Wash face clean, 2        | Technique 3、5、10、 |
|-----------------|-------------|------------------------------|-------------------|
|                 | oil+cleanse | minutes.                     | 11                |
| Mode: A         | r+toner+ey  | 2. Apply toner, 2 minutes.   |                   |
|                 | е           | 3. Apply eye essence         |                   |
|                 | essence+d   | evenly on eyes in circular   |                   |
|                 | evice+eye   | motion, 1 minute.            | -                 |
|                 | mask        | 4. Push the following        | $\mathcal{M}$     |
|                 |             | acupoints(jingming point,    |                   |
|                 |             | cuanzhu point, yuyao point,  | Technique 4       |
|                 |             | sizhukong point, temple,     |                   |
|                 |             | tongziliao point, chengqi    |                   |
|                 |             | point) using middle and ring |                   |
|                 |             | fingers, 3 times.            | -                 |
|                 |             | 5. Move hands in circular    |                   |
|                 |             | motion on eyes and push      |                   |
|                 |             | temples, 3 times.            |                   |
|                 |             | 6. Move middle and ring      | Technique 6       |
|                 |             | fingers horizontally below   |                   |
|                 |             | lower eyelids and slide to   |                   |
|                 |             | back of the ear, 3 times.    |                   |

- 7. Lift middle and ring fingers from inner eye corner to upper eyelids and slide to back of the ear, 3 times.
- 8. Lift eye corners with "scissor" hand gesture, 3-5 times.
- 9. Repeat the previous operation on another side, 3 times.
- 10. Move hands in circular motion on eyes and push temples, 3-5 times.
- 11. Move hands on eyes as if writing an "8" number, 3 times.
- 12. Eye RF device operation: move the device in small circles from lower eyelids to temple, 3-5 times.
- 13. Combined with hands: lift from lower eyelids to temple, 3-5 times.
- 14. Lift the device from beginning till the end of eyebrow, 3-5 times.
- 15. Move the device as if writing an "8" number on temple.
- 16. Combined with hands: Lift from lower eyelids to temple, 3-5 times.
- 17. Apply eye mask, 15 minutes.
- 18. Take off masks and wash face clean, 2 minutes.19. Apply toner, essence,
- eye essence, facial cream, and sunscreen.

Technique 7

Technique 8、9

Technique 12

Technique 13 \, 16

Technique 14

Technique 15
Operate as if writing an
"8" number on temple

| ncreasing blood   | r one treatm<br>circulation to | nent. Once done, the eyes a<br>o the eyes.After one session, in<br>ghtens the skin.After three tre | t lightens fine lines, dar |
|-------------------|--------------------------------|----------------------------------------------------------------------------------------------------|----------------------------|
| the eyes is firm, | tender and sh                  | iny, improving and preventing t                                                                    | he aging of the eyes.      |
| Body-shapi        | ng on Wa                       | nist&Abdomen: 60 mi                                                                                | in, once a week            |
| Ultrasonic        | Massage                        | 1. Apply and rub oil on                                                                            | Technique 1、7              |
| Energy: 3-8       | cream+gel                      | abdomen with hands, 3                                                                              |                            |
| Mode: A           | +device                        | times.  2. Rub stomach back and                                                                    |                            |
| Mode. A           |                                | forth with both hands, 3-5                                                                         |                            |
| RF Energy: 3-8    |                                | times.                                                                                             |                            |
|                   |                                | 3. Knead abdomen with                                                                              |                            |
| Mode: A           |                                | both hands using                                                                                   | Technique 2                |
| Laser Paddle      |                                | chiropractic techniques, 3 times.                                                                  |                            |
| Energy:           |                                | 4. Lift daimai on both sides                                                                       |                            |
| 3,                |                                | of waist with both hands                                                                           |                            |
| Mode: C           |                                | alternately, 16 times.                                                                             |                            |
|                   |                                | 5. Move hands as if writing                                                                        | T. I.: 2                   |
|                   |                                | an "8" number on waist, 3 times.                                                                   | Technique 3                |
|                   |                                | 6. Overlap hands and                                                                               |                            |
|                   |                                | message the intestinal canal                                                                       | ) vin                      |
|                   |                                | clockwise, 3 times.                                                                                |                            |