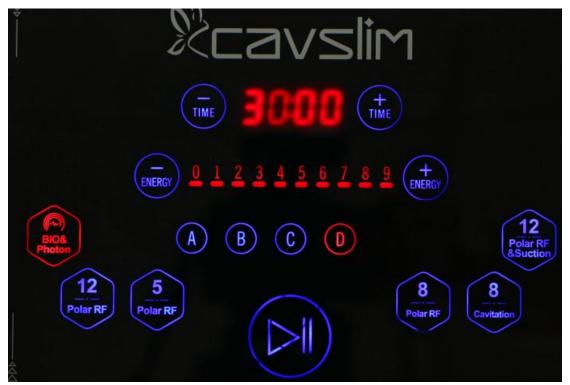

## 1. Function Selection

Energy Level Selection (9 being the max)

Energy: increase

Energy: decrease

Mode Selection

# 2. Detailed Operation: Bio

Select

to go to the interface below

Interface after adjustment of energy and mode

Energy level range: 0-9; it is advised to start with level 2-5 and add up slowly.