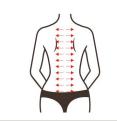

### Warm Womb & Detoxification: 60 min, once a week

RF Energy: 3-8 Mode:A

Negative Pressure Energy: 3-8

Suction: 3-8 Release: 0-6 Massage cream+gel +device

- Apply and rub oil on treatment area with hands,
   times.
- 2. Rub stomach back and forth with both hands, 3-5 times
- 3. Lift daimai on both sides of waist with both hands alternately, 16 times.
- 4. Move hands as if writing an "8" number on waist, 3 times.
- 5. Push channels and collaterals from top to bottom with hands alternately (ren mai -- open 2 inches of kidney channels -- open 4 inches of stomach channels -- open 6 inches of spleen channels -- open 8 inches of liver channels -- open gallbladder channels on both sides) for 3 times)
- 6. Move hands in circular motion and caress the treatment area, 3 times.
- 7. Rub hands together until they're warm and put them on lower abdomen.
- 8. RF device operation: starting from one side of the waist, lift the device to abdomen and groin, 3 times.
- 9. Move the device on abdomen in small circular motions, 3 times.
- 10. Move the device on abdomen in big circular motions, 3 times.

Technique 1, 6

Technique 2

Technique 3, 12

Technique 4

Technique 5, 11

Technique 8

| 11. Push the device on       |
|------------------------------|
| abdomen through channels     |
| in bottom-up order to groin, |
| 3 times.                     |
| 12. Combined with hands:     |
| lift daimai on two sides of  |