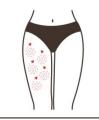

## **Body-Sculpting: Legs**

#### **Effects**

- 1. Tighten skin and prevent sagging.
- 2. Stimulate collagen regeneration and improve fat lines.
- 3. Increase leg circulation and detoxification metabolism.
- 4. Promote blood circulation and remove blood stasis, dredge channels and collaterals, and prevent varicose veins.
- 5. Tighten legs more than proud flesh and shake off big legs.

## Applicable Range

- 1. Those with poor circulation of lower limbs, edema and obese people
- 2. Those who have low immunity and feel discomfort and pain all over the body are prone to colds.
- 3. Those with constipation and has coarse, flabby skin.
- 4. Those whose channels and collaterals of the legs are blocked, and the proportion of