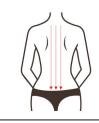

## **Body-Sculpting: Back**

## **Effects**

- 1. Relieve shoulder and back soreness, and improve the lump on back of the neck.
- 2. Dredge channels and collaterals, and improve channels and collaterals blocking.
- 3. Increase blood circulation and metabolism.
- 4. Improve blood supply to the head and sleep.
- 5. Regulate the functions of viscera and strengthen the body.
- 6. Firm skin and prevent sagging.
- 7. Improve excess fat on the back and shape the back.

## **Applicable Range**

- 1. Those with sore shoulders and backs and stiff necks.
- 2. Those with insomnia, dreaminess and fading memory.
- 3. Those who are prone to fatigue, drowsiness and poor circulation of qi and blood.
- 4. Those with thick back and want to look better in clothes.
- 5. Those who has a lump on back of the neck.