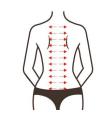

## **Body-Sculpting: Back**

## **Effects**

- 1. Relieve shoulder and back soreness, and improve the lump on back of the neck.
- 2. Dredge channels and collaterals, and improve channels and collaterals blocking.
- 3. Increase blood circulation and metabolism.
- 4. Improve blood supply to the head and sleep.
- 5. Regulate the functions of viscera and strengthen the body.
- 6. Firm skin and prevent sagging.
- 7. Improve excess fat on the back and shape the back.

## **Applicable Range**

- 1. Those with sore shoulders and backs and stiff necks.
- 2. Those with insomnia, dreaminess and fading memory.
- 3. Those who are prone to fatigue, drowsiness and poor circulation of qi and blood.
- 4. Those with thick back and want to look better in clothes.
- 5. Those who has a lump on back of the neck.