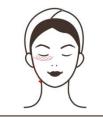

# Eyes Wrinkle Removal: 60min, once a week

| Bio energy: 3-8 | Makeup      | 1. Wash face clean, 2        | Technique 3、5、10、 |
|-----------------|-------------|------------------------------|-------------------|
|                 | oil+cleanse | minutes.                     | 11                |
| Mode: A         | r+toner+ey  | 2. Apply toner, 2 minutes.   |                   |
|                 | е           | 3. Apply eye essence         |                   |
|                 | essence+d   | evenly on eyes in circular   |                   |
|                 | evice+eye   | motion, 1 minute.            | -                 |
|                 | mask        | 4. Push the following        | $\mathcal{M}$     |
|                 |             | acupoints(jingming point,    |                   |
|                 |             | cuanzhu point, yuyao point,  | Technique 4       |
|                 |             | sizhukong point, temple,     |                   |
|                 |             | tongziliao point, chengqi    |                   |
|                 |             | point) using middle and ring |                   |
|                 |             | fingers, 3 times.            | -                 |
|                 |             | 5. Move hands in circular    |                   |
|                 |             | motion on eyes and push      |                   |
|                 |             | temples, 3 times.            |                   |
|                 |             | 6. Move middle and ring      | Technique 6       |
|                 |             | fingers horizontally below   |                   |
|                 |             | lower eyelids and slide to   |                   |
|                 |             | back of the ear, 3 times.    |                   |

- 7. Lift middle and ring fingers from inner eye corner to upper eyelids and slide to back of the ear, 3 times.
- 8. Lift eye corners with "scissor" hand gesture, 3-5 times.
- 9. Repeat the previous operation on another side, 3 times.
- 10. Move hands in circular motion on eyes and push temples, 3-5 times.
- 11. Move hands on eyes as if writing an "8" number, 3 times.
- 12. Eye RF device operation: move the device in small circles from lower eyelids to temple, 3-5 times.
- 13. Combined with hands: lift from lower eyelids to temple, 3-5 times.
- 14. Lift the device from beginning till the end of eyebrow, 3-5 times.
- 15. Move the device as if writing an "8" number on temple.
- 16. Combined with hands: Lift from lower eyelids to temple, 3-5 times.
- 17. Apply eye mask, 15 minutes.
- 18. Take off masks and wash face clean, 2 minutes.19. Apply toner, essence,
- eye essence, facial cream, and sunscreen.

Technique 7

Technique 8、9

Technique 12

Technique 13 \, 16

Technique 14

Technique 15
Operate as if writing an
"8" number on temple

| ncreasing blood   | r one treatm<br>circulation to | nent. Once done, the eyes a<br>o the eyes.After one session, in<br>ghtens the skin.After three tre | t lightens fine lines, dar |
|-------------------|--------------------------------|----------------------------------------------------------------------------------------------------|----------------------------|
| the eyes is firm, | tender and sh                  | iny, improving and preventing t                                                                    | he aging of the eyes.      |
| Body-shapi        | ng on Wa                       | nist&Abdomen: 60 mi                                                                                | in, once a week            |
| Ultrasonic        | Massage                        | 1. Apply and rub oil on                                                                            | Technique 1、7              |
| Energy: 3-8       | cream+gel                      | abdomen with hands, 3                                                                              |                            |
| Mode: A           | +device                        | times.  2. Rub stomach back and                                                                    |                            |
| Mode. A           |                                | forth with both hands, 3-5                                                                         |                            |
| RF Energy: 3-8    |                                | times.                                                                                             |                            |
|                   |                                | 3. Knead abdomen with                                                                              |                            |
| Mode: A           |                                | both hands using                                                                                   | Technique 2                |
| Laser Paddle      |                                | chiropractic techniques, 3 times.                                                                  |                            |
| Energy:           |                                | 4. Lift daimai on both sides                                                                       |                            |
| 3,                |                                | of waist with both hands                                                                           |                            |
| Mode: C           |                                | alternately, 16 times.                                                                             |                            |
|                   |                                | 5. Move hands as if writing                                                                        | T. I.: 2                   |
|                   |                                | an "8" number on waist, 3 times.                                                                   | Technique 3                |
|                   |                                | 6. Overlap hands and                                                                               |                            |
|                   |                                | message the intestinal canal                                                                       | ) vin                      |
|                   |                                | clockwise, 3 times.                                                                                |                            |