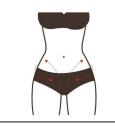

### Warm Womb & Detoxification: 60 min, once a week

RF Energy: 3-8 Mode:A

Negative Pressure Energy: 3-8

Suction: 3-8 Release: 0-6 Massage cream+gel +device

- Apply and rub oil on treatment area with hands,
   times.
- 2. Rub stomach back and forth with both hands, 3-5 times
- 3. Lift daimai on both sides of waist with both hands alternately, 16 times.
- 4. Move hands as if writing an "8" number on waist, 3 times.
- 5. Push channels and collaterals from top to bottom with hands alternately (ren mai -- open 2 inches of kidney channels -- open 4 inches of stomach channels -- open 6 inches of spleen channels -- open 8 inches of liver channels -- open gallbladder channels on both sides) for 3 times)
- 6. Move hands in circular motion and caress the treatment area, 3 times.
- 7. Rub hands together until they're warm and put them on lower abdomen.
- 8. RF device operation: starting from one side of the waist, lift the device to abdomen and groin, 3 times.
- 9. Move the device on abdomen in small circular motions, 3 times.
- 10. Move the device on abdomen in big circular motions, 3 times.

Technique 1, 6

Technique 2

Technique 3, 12

Technique 4

Technique 5, 11

Technique 8

| 11. Push the device on       |
|------------------------------|
| abdomen through channels     |
| in bottom-up order to groin, |
| 3 times.                     |
| 12. Combined with hands:     |
| lift daimai on two sides of  |