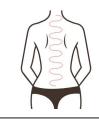

## **Body-Sculpting: Back**

## **Effects**

- 1. Relieve shoulder and back soreness, and improve the lump on back of the neck.
- 2. Dredge channels and collaterals, and improve channels and collaterals blocking.
- 3. Increase blood circulation and metabolism.
- 4. Improve blood supply to the head and sleep.
- 5. Regulate the functions of viscera and strengthen the body.
- 6. Firm skin and prevent sagging.
- 7. Improve excess fat on the back and shape the back.

## **Applicable Range**

- 1. Those with sore shoulders and backs and stiff necks.
- 2. Those with insomnia, dreaminess and fading memory.
- 3. Those who are prone to fatigue, drowsiness and poor circulation of qi and blood.
- 4. Those with thick back and want to look better in clothes.
- 5. Those who has a lump on back of the neck.