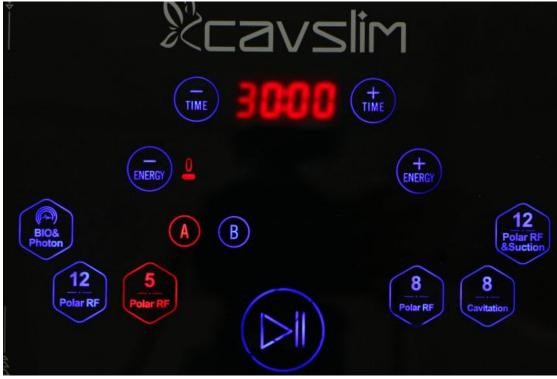

## 1. Detailed Operation

After checking that the instrument is connected properly, the following starting interface will appear when the power supply is turned on.

## 1. Function Selection

Energy Level Selection (9 being the max)

Energy: increase

Energy: decrease

Mode Selection

# 2. Detailed Operation: Bio

Select

to go to the interface below

Interface after adjustment of energy and mode

Energy level range: 0-9; it is advised to start with level 2-5 and add up slowly.