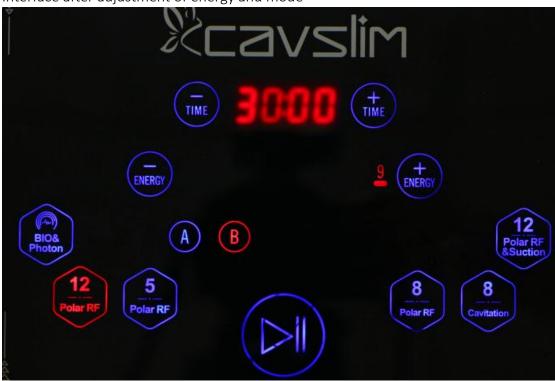

# 2. Detailed Operation: Bio

Select

to go to the interface below

Interface after adjustment of energy and mode

Energy level range: 0-9; it is advised to start with level 2-5 and add up slowly.