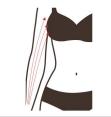

#### Body-Sculpting: Arms

#### **Effects**

- 1. Stimulate collagen hyperplasia in the bottom of the skin to shape and firm it.
- 2. Improve loose skin.
- 3. Improve worship sleeves and thick arms.
- 4. Soothe and firm loose skin.
- 5. Dissolve the fat, and say goodbye to flabby arms.
- 6. Accelerate blood circulation and dredge channels and collaterals.

## **Applicable Range**

- 1. Those with thick arms and want to look better in clothes.
- 2. Those with jiggly and flabby arms.
- 3. Those with loose arm skin.
- 4. Those whose arms are prone to pain and numbness.