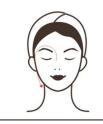

# Eyes Wrinkle Removal: 60min, once a week

| Bio energy: 3-8 | Makeup      | 1. Wash face clean, 2        | Technique 3、5、10、 |
|-----------------|-------------|------------------------------|-------------------|
|                 | oil+cleanse | minutes.                     | 11                |
| Mode: A         | r+toner+ey  | 2. Apply toner, 2 minutes.   |                   |
|                 | е           | 3. Apply eye essence         |                   |
|                 | essence+d   | evenly on eyes in circular   |                   |
|                 | evice+eye   | motion, 1 minute.            | -                 |
|                 | mask        | 4. Push the following        | $\mathcal{M}$     |
|                 |             | acupoints(jingming point,    |                   |
|                 |             | cuanzhu point, yuyao point,  | Technique 4       |
|                 |             | sizhukong point, temple,     |                   |
|                 |             | tongziliao point, chengqi    |                   |
|                 |             | point) using middle and ring |                   |
|                 |             | fingers, 3 times.            | -                 |
|                 |             | 5. Move hands in circular    |                   |
|                 |             | motion on eyes and push      |                   |
|                 |             | temples, 3 times.            |                   |
|                 |             | 6. Move middle and ring      | Technique 6       |
|                 |             | fingers horizontally below   |                   |
|                 |             | lower eyelids and slide to   |                   |
|                 |             | back of the ear, 3 times.    |                   |

- 7. Lift middle and ring fingers from inner eye corner to upper eyelids and slide to back of the ear, 3 times.
- 8. Lift eye corners with "scissor" hand gesture, 3-5 times.
- 9. Repeat the previous operation on another side, 3 times.
- 10. Move hands in circular motion on eyes and push temples, 3-5 times.
- 11. Move hands on eyes as if writing an "8" number, 3 times.
- 12. Eye RF device operation: move the device in small circles from lower eyelids to temple, 3-5 times.
- 13. Combined with hands: lift from lower eyelids to temple, 3-5 times.
- 14. Lift the device from beginning till the end of eyebrow, 3-5 times.
- 15. Move the device as if writing an "8" number on temple.
- 16. Combined with hands: Lift from lower eyelids to temple, 3-5 times.
- 17. Apply eye mask, 15 minutes.
- 18. Take off masks and wash face clean, 2 minutes.19. Apply toner, essence,
- eye essence, facial cream, and sunscreen.

Technique 7

Technique 8、9

Technique 12

Technique 13 \, 16

Technique 14

Technique 15
Operate as if writing an
"8" number on temple

| ncreasing blood   | r one treatm<br>circulation to | nent. Once done, the eyes a<br>o the eyes.After one session, in<br>ghtens the skin.After three tre | t lightens fine lines, dar |
|-------------------|--------------------------------|----------------------------------------------------------------------------------------------------|----------------------------|
| the eyes is firm, | tender and sh                  | iny, improving and preventing t                                                                    | he aging of the eyes.      |
| Body-shapi        | ng on Wa                       | nist&Abdomen: 60 mi                                                                                | in, once a week            |
| Ultrasonic        | Massage                        | 1. Apply and rub oil on                                                                            | Technique 1、7              |
| Energy: 3-8       | cream+gel                      | abdomen with hands, 3                                                                              |                            |
| Mode: A           | +device                        | times.  2. Rub stomach back and                                                                    |                            |
| Mode. A           |                                | forth with both hands, 3-5                                                                         |                            |
| RF Energy: 3-8    |                                | times.                                                                                             |                            |
|                   |                                | 3. Knead abdomen with                                                                              |                            |
| Mode: A           |                                | both hands using                                                                                   | Technique 2                |
| Laser Paddle      |                                | chiropractic techniques, 3 times.                                                                  |                            |
| Energy:           |                                | 4. Lift daimai on both sides                                                                       |                            |
| 3,                |                                | of waist with both hands                                                                           |                            |
| Mode: C           |                                | alternately, 16 times.                                                                             |                            |
|                   |                                | 5. Move hands as if writing                                                                        | T. I.: 2                   |
|                   |                                | an "8" number on waist, 3 times.                                                                   | Technique 3                |
|                   |                                | 6. Overlap hands and                                                                               |                            |
|                   |                                | message the intestinal canal                                                                       | ) vin                      |
|                   |                                | clockwise, 3 times.                                                                                |                            |