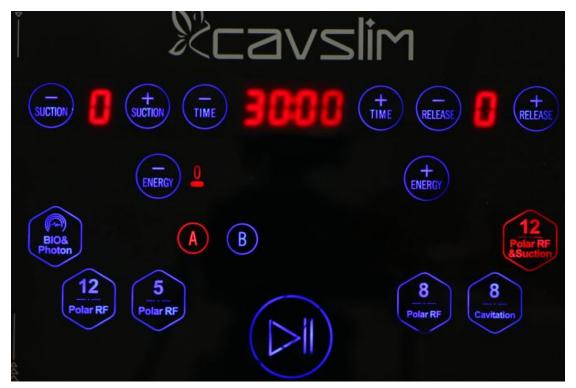

## 1. Detailed Operation

After checking that the instrument is connected properly, the following starting interface will appear when the power supply is turned on.

## 1. Function Selection

Energy Level Selection (9 being the max)

Energy: increase

Energy: decrease

Mode Selection

# 2. Detailed Operation: Bio

Select

to go to the interface below

Interface after adjustment of energy and mode

Energy level range: 0-9; it is advised to start with level 2-5 and add up slowly.

# 3. Detailed Operation: 12-polar Vacuum RF

to go to the interface below

Interface after adjustment of energy and mode

Suction time adjustment:it is advised to start with

the lowest and add up slowly.

Suction Time: decrease

Suction Time: increase

Release time adjustment:it is advised adjust subjecting to your own comfort level. Release time is the interval between suction and release. 0 is direct suction.

Release Time: decrease

Release Time: increase