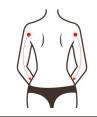

#### Body-Sculpting: Arms

#### **Effects**

- 1. Stimulate collagen hyperplasia in the bottom of the skin to shape and firm it.
- 2. Improve loose skin.
- 3. Improve worship sleeves and thick arms.
- 4. Soothe and firm loose skin.
- 5. Dissolve the fat, and say goodbye to flabby arms.
- 6. Accelerate blood circulation and dredge channels and collaterals.

## **Applicable Range**

- 1. Those with thick arms and want to look better in clothes.
- 2. Those with jiggly and flabby arms.
- 3. Those with loose arm skin.
- 4. Those whose arms are prone to pain and numbness.