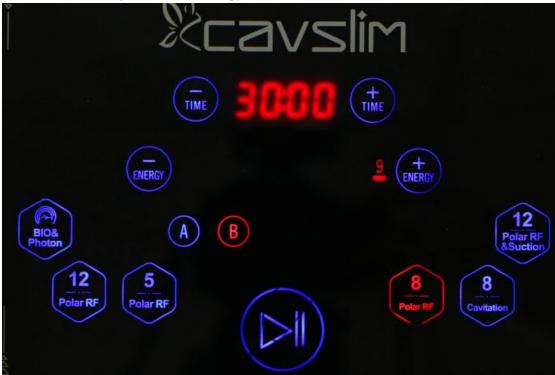

# 6. Detailed Operation: 8-polar RF

to go to the interface below

Interface after adjustment of energy and mode