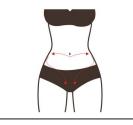

### Warm Womb & Detoxification: 60 min, once a week

RF Energy: 3-8 Mode:A

Negative Pressure Energy: 3-8

Suction: 3-8 Release: 0-6 Massage cream+gel +device

- Apply and rub oil on treatment area with hands,
   times.
- 2. Rub stomach back and forth with both hands, 3-5 times
- 3. Lift daimai on both sides of waist with both hands alternately, 16 times.
- 4. Move hands as if writing an "8" number on waist, 3 times.
- 5. Push channels and collaterals from top to bottom with hands alternately (ren mai -- open 2 inches of kidney channels -- open 4 inches of stomach channels -- open 6 inches of spleen channels -- open 8 inches of liver channels -- open gallbladder channels on both sides) for 3 times)
- 6. Move hands in circular motion and caress the treatment area, 3 times.
- 7. Rub hands together until they're warm and put them on lower abdomen.
- 8. RF device operation: starting from one side of the waist, lift the device to abdomen and groin, 3 times.
- 9. Move the device on abdomen in small circular motions, 3 times.
- 10. Move the device on abdomen in big circular motions, 3 times.

Technique 1, 6

Technique 2

Technique 3, 12

Technique 4

Technique 5, 11

Technique 8

| 11. Push the device on       |
|------------------------------|
| abdomen through channels     |
| in bottom-up order to groin, |
| 3 times.                     |
| 12. Combined with hands:     |
| lift daimai on two sides of  |

13. Move the device on abdomen in small circles. 3-5 times.

14. Negative pressure RF operation is the the same as the above.

Technique 9, 13

Technique 10