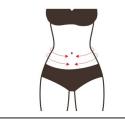

Technique 7

Technique 8、9

Technique 12

Technique 13 \, 16

Technique 14

Technique 15
Operate as if writing an
"8" number on temple

| ncreasing blood   | r one treatm<br>circulation to | nent. Once done, the eyes a<br>o the eyes.After one session, in<br>ghtens the skin.After three tre | t lightens fine lines, dar |
|-------------------|--------------------------------|----------------------------------------------------------------------------------------------------|----------------------------|
| the eyes is firm, | tender and sh                  | iny, improving and preventing t                                                                    | he aging of the eyes.      |
| Body-shapi        | ng on Wa                       | nist&Abdomen: 60 mi                                                                                | in, once a week            |
| Ultrasonic        | Massage                        | 1. Apply and rub oil on                                                                            | Technique 1、7              |
| Energy: 3-8       | cream+gel                      | abdomen with hands, 3                                                                              |                            |
| Mode: A           | +device                        | times.  2. Rub stomach back and                                                                    |                            |
| Mode. A           |                                | forth with both hands, 3-5                                                                         |                            |
| RF Energy: 3-8    |                                | times.                                                                                             |                            |
|                   |                                | 3. Knead abdomen with                                                                              |                            |
| Mode: A           |                                | both hands using                                                                                   | Technique 2                |
| Laser Paddle      |                                | chiropractic techniques, 3 times.                                                                  |                            |
| Energy:           |                                | 4. Lift daimai on both sides                                                                       |                            |
| 3,                |                                | of waist with both hands                                                                           |                            |
| Mode: C           |                                | alternately, 16 times.                                                                             |                            |
|                   |                                | 5. Move hands as if writing                                                                        | T. I.: 2                   |
|                   |                                | an "8" number on waist, 3 times.                                                                   | Technique 3                |
|                   |                                | 6. Overlap hands and                                                                               |                            |
|                   |                                | message the intestinal canal                                                                       | ) vin                      |
|                   |                                | clockwise, 3 times.                                                                                |                            |

7. Move hands in circular motion and caress the

treatment area, 3 times.

8. Push on the following acupoints: shangwan

zhongwan xiawan shenque qihai guanyuan zhongji tianshu dasheng qugu, 2

times.

Technique 4

- 9. Starting from zhongji point, push both thumbs to belly navel, slide them to waist and the lift upwards to groin, 3 times.
- 10. Caress the treatment area with hands and slide to groin.
- 11. Ultrasonic device operation: starting from one side of the waist, lift the device to abdomen and groin, 3 times.
- 12. Repeat the previous operation on another side, 3 times.
- 13. Move the device on abdomen in small circular motions, 3 times.
- 14. Move the device on abdomen in big circular motions, 3 times.
- 15. Starting from daimai on one side of the waist, lift the device to another side of the waist back and forth, 3 times.
- 16. Move the device on waist and abdomen vertically back and forth.
- 17. Negative pressure RF operation: set it to direct suction mode, lift the device on one side of the waist to abdomen, 3 times.
- 18. Repeat the previous operation on another side.
- 19. Lift daimai horizontally back and forth, 3 times.
- 20. Lift the device on sides of the waist vertically back and forth to shape the body.
- 21. Move the device on