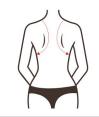

## **Body-Sculpting: Back**

## **Effects**

- 1. Relieve shoulder and back soreness, and improve the lump on back of the neck.
- 2. Dredge channels and collaterals, and improve channels and collaterals blocking.
- 3. Increase blood circulation and metabolism.
- 4. Improve blood supply to the head and sleep.
- 5. Regulate the functions of viscera and strengthen the body.
- 6. Firm skin and prevent sagging.
- 7. Improve excess fat on the back and shape the back.

## **Applicable Range**

- 1. Those with sore shoulders and backs and stiff necks.
- 2. Those with insomnia, dreaminess and fading memory.
- 3. Those who are prone to fatigue, drowsiness and poor circulation of qi and blood.
- 4. Those with thick back and want to look better in clothes.
- 5. Those who has a lump on back of the neck.