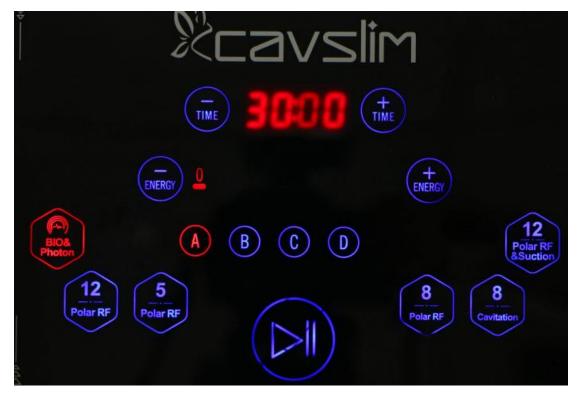

## 1. Detailed Operation

After checking that the instrument is connected properly, the following starting interface will appear when the power supply is turned on.

## 1. Function Selection

Energy Level Selection (9 being the max)

Energy: increase

Energy: decrease

Mode Selection