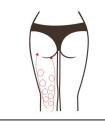

## **Body-Sculpting: Buttocks**

Buttocks are located in the middle of human body, and are the key hub of meridian qi and blood operation. They are the main switch of six meridian and also the bridge connecting the upper jiao qi and blood operation of human body. They are the important factor of the body management whose S curve increases the feminine charm.

#### **Effects**

- 1. Improve blood circulation and speed up metabolism.
- 2. Improve menstrual pain, irregular menstruation, abnormal leucorrhea and other female diseases.
- 3. Improve sleep quality, improve female sexual function and tighten the vagina.
- 4. Activate the warm nest function, stimulate the secretion of glands, and increase the feelings between husband and wife.
- 5. Make complexion ruddy, fade color spots and return to young state.
- 6. Shape hips, improve sagging and outward expansion of hips, tighten skin and increase elasticity.

## **Applicable Range**

- 1. Those with saggy hips and fat accumulation.
- 2. Those whose butt shape is not good-looking, flat and soft outward expansion.
- 3. Those with cold and cool hips with low hip temperature.
- 4. Those with dysmenorrhea, dysmenorrhea, irregular menstruation, gynecological