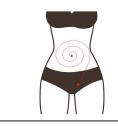

# **Shaping Waist & Abdomen**

## Principle

#### **40K RF**

Using the sound wave with a frequency of 4 MHz emitted by the strong sound wave head gathering strong sound waves, human adipocytes can produce a strong impact and friction movement between adipocytes after entering the human body, which can effectively consume heat, water and shrink adipocytes. In addition, when sound waves vibrate, it can make adipocytes smaller. Strong crack will come along, cells will burst instantly, adipocytes reduce, so as to achieve the effect of fat removal.