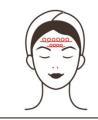

# 8. Diagrams

| Parameter<br>Adjustment                             | Product                                                                                    | Techniques                                                                                                                                                                                                                                                                                                                                                                                                                                                                                                                                                                                                       | Diagrams                              |
|-----------------------------------------------------|--------------------------------------------------------------------------------------------|------------------------------------------------------------------------------------------------------------------------------------------------------------------------------------------------------------------------------------------------------------------------------------------------------------------------------------------------------------------------------------------------------------------------------------------------------------------------------------------------------------------------------------------------------------------------------------------------------------------|---------------------------------------|
|                                                     | Facial Fi                                                                                  | rming: 60 min, once                                                                                                                                                                                                                                                                                                                                                                                                                                                                                                                                                                                              | a week                                |
| Rf energy: 3-8 - Mode: A  BIO energy: 2-8 - Mode: B | Makeup<br>remover+cl<br>eanser+ton<br>er+massag<br>e<br>cream+ess<br>ence+devic<br>e+ mask | 1. Remove makeups and cleanse face, 5 minutes. 2. Apply toner, 2 minutes. 3. Apply message cream evenly on face, 3 times. 4. Push the following acupoints (chengjiang point, dicang point, renzhong point, yingxiang point, jiache point, temple), 3 times. 5. Lift 4 facial areas alternately with both hands in left-right order (chin-back of the ear, corner of mouth-ear gate, wing of nose-temple, corner of eye-hairline), 3 times. 6. Lift on 2 sides of face at the same time with both hands, 3 times. 7. Lift hands on one side alternately, 3 times. 8. Start from forehead, lift from middle of the | Technique 5  Technique 8  Technique 9 |

eyebrows to hairline with middle and ring fingers, 3 times.

- 9. Overlap middle and ring fingers and move them in circular motions on forehead, 3 times.
- 10. Lift and caress treatment area alternately with both hands, 3 times.
- 11. Wash face clean, 2 minutes.
- 12. Apply firming essence evenly on face, 2 minutes.
- 13. RF device operation: start from chin, move the device in circular motions while middle and ring fingers move upwards in circles simultaneously on another side, 3 times.
- 14. Exchange sides and repeat the previous operation, 3 times.
- 15. Move the device in circles while move fingers in circles simultaneously on another side, 3 times.
- 16. Exchange sides and repeat the previous operation.
- 17. Lift face alternately with device on one side and hand on another side of the face, 3 times.
- 18. Exchange side and repeat the previous operation.
- 19. Lift towards hairline with both hands alternately on forehead, 3 times.
- 20. BIO operation is the same as the above.
- 21. Caress treatment area

Technique 10

Technique 13、14、15、 16

Technique 17、18

Technique 19

|  | alternately with both hands, |  |
|--|------------------------------|--|
|  | 3 times.                     |  |
|  | 22. Wash face clean, 2       |  |
|  | minutes.                     |  |
|  | 23. Apply firming essence    |  |
|  | evenly, 2 minutes.           |  |
|  | 24. Apply firming face       |  |
|  | mask, 15 minutes.            |  |
|  | 25. Take off masks and       |  |
|  | wash face clean, 2 minutes.  |  |
|  | 26. Apply toner, essence,    |  |
|  | eye essence, facial cream,   |  |
|  | and sunscreen.               |  |
|  |                              |  |