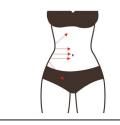

Technique 7

Technique 8、9

Technique 12

Technique 13 \, 16

Technique 14

Technique 15
Operate as if writing an
"8" number on temple

| ncreasing blood   | r one treatm<br>circulation to | nent. Once done, the eyes a<br>o the eyes.After one session, in<br>ghtens the skin.After three tre | t lightens fine lines, dar |
|-------------------|--------------------------------|----------------------------------------------------------------------------------------------------|----------------------------|
| the eyes is firm, | tender and sh                  | iny, improving and preventing t                                                                    | he aging of the eyes.      |
| Body-shapi        | ng on Wa                       | nist&Abdomen: 60 mi                                                                                | in, once a week            |
| Ultrasonic        | Massage                        | 1. Apply and rub oil on                                                                            | Technique 1、7              |
| Energy: 3-8       | cream+gel                      | abdomen with hands, 3                                                                              |                            |
| Mode: A           | +device                        | times.  2. Rub stomach back and                                                                    |                            |
| Mode. A           |                                | forth with both hands, 3-5                                                                         |                            |
| RF Energy: 3-8    |                                | times.                                                                                             |                            |
|                   |                                | 3. Knead abdomen with                                                                              |                            |
| Mode: A           |                                | both hands using                                                                                   | Technique 2                |
| Laser Paddle      |                                | chiropractic techniques, 3 times.                                                                  |                            |
| Energy:           |                                | 4. Lift daimai on both sides                                                                       |                            |
| 3,                |                                | of waist with both hands                                                                           |                            |
| Mode: C           |                                | alternately, 16 times.                                                                             |                            |
|                   |                                | 5. Move hands as if writing                                                                        | T. I.: 2                   |
|                   |                                | an "8" number on waist, 3 times.                                                                   | Technique 3                |
|                   |                                | 6. Overlap hands and                                                                               |                            |
|                   |                                | message the intestinal canal                                                                       | ) vin                      |
|                   |                                | clockwise, 3 times.                                                                                |                            |

7. Move hands in circular motion and caress the

treatment area, 3 times.

8. Push on the following acupoints: shangwan

zhongwan xiawan shenque qihai guanyuan zhongji tianshu dasheng qugu, 2

times.

Technique 4

- 9. Starting from zhongji point, push both thumbs to belly navel, slide them to waist and the lift upwards to groin, 3 times.
- 10. Caress the treatment area with hands and slide to groin.
- 11. Ultrasonic device operation: starting from one side of the waist, lift the device to abdomen and groin, 3 times.
- 12. Repeat the previous operation on another side, 3 times.
- 13. Move the device on abdomen in small circular motions, 3 times.
- 14. Move the device on abdomen in big circular motions, 3 times.
- 15. Starting from daimai on one side of the waist, lift the device to another side of the waist back and forth, 3 times.
- 16. Move the device on waist and abdomen vertically back and forth.
- 17. Negative pressure RF operation: set it to direct suction mode, lift the device on one side of the waist to abdomen, 3 times.
- 18. Repeat the previous operation on another side.
- 19. Lift daimai horizontally back and forth, 3 times.
- 20. Lift the device on sides of the waist vertically back and forth to shape the body.
- 21. Move the device on