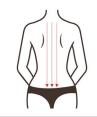

## **Body-Sculpting: Back**

## **Effects**

- 1. Relieve shoulder and back soreness, and improve the lump on back of the neck.
- 2. Dredge channels and collaterals, and improve channels and collaterals blocking.
- 3. Increase blood circulation and metabolism.
- 4. Improve blood supply to the head and sleep.
- 5. Regulate the functions of viscera and strengthen the body.
- 6. Firm skin and prevent sagging.
- 7. Improve excess fat on the back and shape the back.

## **Applicable Range**

- 1. Those with sore shoulders and backs and stiff necks.
- 2. Those with insomnia, dreaminess and fading memory.
- 3. Those who are prone to fatigue, drowsiness and poor circulation of qi and blood.
- 4. Those with thick back and want to look better in clothes.
- 5. Those who has a lump on back of the neck.