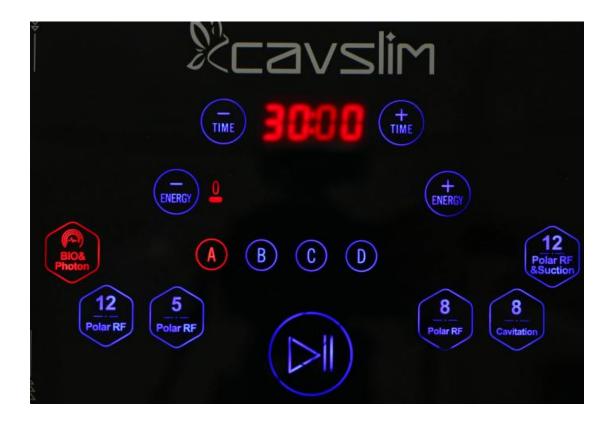

## 1. Detailed Operation

After checking that the instrument is connected properly, the following starting interface will appear when the power supply is turned on.

## 1. Function Selection

Energy Level Selection (9 being the max)

Energy: increase

Energy: decrease

Mode Selection