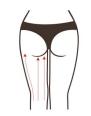

## **Body-Sculpting: Buttocks**

Buttocks are located in the middle of human body, and are the key hub of meridian qi and blood operation. They are the main switch of six meridian and also the bridge connecting the upper jiao qi and blood operation of human body. They are the important factor of the body management whose S curve increases the feminine charm.

#### **Effects**

- 1. Improve blood circulation and speed up metabolism.
- 2. Improve menstrual pain, irregular menstruation, abnormal leucorrhea and other female diseases.
- 3. Improve sleep quality, improve female sexual function and tighten the vagina.
- 4. Activate the warm nest function, stimulate the secretion of glands, and increase the feelings between husband and wife.
- 5. Make complexion ruddy, fade color spots and return to young state.
- 6. Shape hips, improve sagging and outward expansion of hips, tighten skin and increase elasticity.

## **Applicable Range**

- 1. Those with saggy hips and fat accumulation.
- 2. Those whose butt shape is not good-looking, flat and soft outward expansion.
- 3. Those with cold and cool hips with low hip temperature.
- 4. Those with dysmenorrhea, dysmenorrhea, irregular menstruation, gynecological