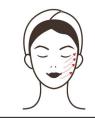

# Eyes Wrinkle Removal: 60min, once a week

| Bio energy: 3-8 | Makeup      | 1. Wash face clean, 2        | Technique 3、5、10、 |
|-----------------|-------------|------------------------------|-------------------|
|                 | oil+cleanse | minutes.                     | 11                |
| Mode: A         | r+toner+ey  | 2. Apply toner, 2 minutes.   |                   |
|                 | е           | 3. Apply eye essence         |                   |
|                 | essence+d   | evenly on eyes in circular   |                   |
|                 | evice+eye   | motion, 1 minute.            | -                 |
|                 | mask        | 4. Push the following        | $\mathcal{M}$     |
|                 |             | acupoints(jingming point,    |                   |
|                 |             | cuanzhu point, yuyao point,  | Technique 4       |
|                 |             | sizhukong point, temple,     |                   |
|                 |             | tongziliao point, chengqi    |                   |
|                 |             | point) using middle and ring |                   |
|                 |             | fingers, 3 times.            | -                 |
|                 |             | 5. Move hands in circular    |                   |
|                 |             | motion on eyes and push      |                   |
|                 |             | temples, 3 times.            |                   |
|                 |             | 6. Move middle and ring      | Technique 6       |
|                 |             | fingers horizontally below   |                   |
|                 |             | lower eyelids and slide to   |                   |
|                 |             | back of the ear, 3 times.    |                   |

- 7. Lift middle and ring fingers from inner eye corner to upper eyelids and slide to back of the ear, 3 times.
- 8. Lift eye corners with "scissor" hand gesture, 3-5 times.
- 9. Repeat the previous operation on another side, 3 times.
- 10. Move hands in circular motion on eyes and push temples, 3-5 times.
- 11. Move hands on eyes as if writing an "8" number, 3 times.
- 12. Eye RF device operation: move the device in small circles from lower eyelids to temple, 3-5 times.
- 13. Combined with hands: lift from lower eyelids to temple, 3-5 times.
- 14. Lift the device from beginning till the end of eyebrow, 3-5 times.
- 15. Move the device as if writing an "8" number on temple.
- 16. Combined with hands: Lift from lower eyelids to temple, 3-5 times.
- 17. Apply eye mask, 15 minutes.
- 18. Take off masks and wash face clean, 2 minutes.19. Apply toner, essence,
- eye essence, facial cream, and sunscreen.

Technique 7

Technique 8、9

Technique 12

Technique 13 \, 16

Technique 14

Technique 15
Operate as if writing an
"8" number on temple

| ncreasing blood   | r one treatm<br>circulation to | nent. Once done, the eyes a<br>o the eyes.After one session, in<br>ghtens the skin.After three tre | t lightens fine lines, dar |
|-------------------|--------------------------------|----------------------------------------------------------------------------------------------------|----------------------------|
| the eyes is firm, | tender and sh                  | iny, improving and preventing t                                                                    | he aging of the eyes.      |
| Body-shapi        | ng on Wa                       | nist&Abdomen: 60 mi                                                                                | in, once a week            |
| Ultrasonic        | Massage                        | 1. Apply and rub oil on                                                                            | Technique 1、7              |
| Energy: 3-8       | cream+gel                      | abdomen with hands, 3                                                                              |                            |
| Mode: A           | +device                        | times.  2. Rub stomach back and                                                                    |                            |
| Mode. A           |                                | forth with both hands, 3-5                                                                         |                            |
| RF Energy: 3-8    |                                | times.                                                                                             |                            |
|                   |                                | 3. Knead abdomen with                                                                              |                            |
| Mode: A           |                                | both hands using                                                                                   | Technique 2                |
| Laser Paddle      |                                | chiropractic techniques, 3 times.                                                                  |                            |
| Energy:           |                                | 4. Lift daimai on both sides                                                                       |                            |
| 3,                |                                | of waist with both hands                                                                           |                            |
| Mode: C           |                                | alternately, 16 times.                                                                             |                            |
|                   |                                | 5. Move hands as if writing                                                                        | T. I.: 2                   |
|                   |                                | an "8" number on waist, 3 times.                                                                   | Technique 3                |
|                   |                                | 6. Overlap hands and                                                                               |                            |
|                   |                                | message the intestinal canal                                                                       | ) vin                      |
|                   |                                | clockwise, 3 times.                                                                                |                            |