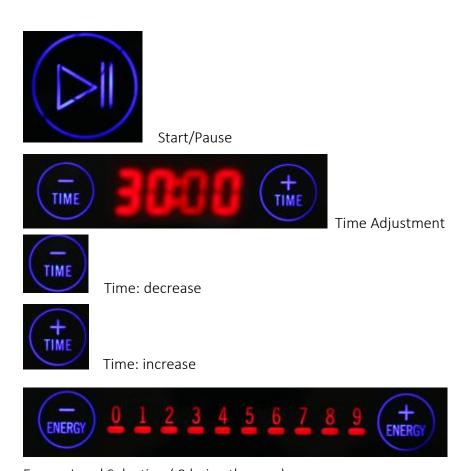

## 1. Function Selection

Energy Level Selection (9 being the max)

Energy: increase

Energy: decrease

Mode Selection

# 2. Detailed Operation: Bio

Select

to go to the interface below

Interface after adjustment of energy and mode

Energy level range: 0-9; it is advised to start with level 2-5 and add up slowly.