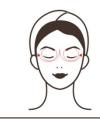

# Eyes Wrinkle Removal: 60min, once a week

| Bio energy: 3-8 | Makeup      | 1. Wash face clean, 2        | Technique 3、5、10、 |
|-----------------|-------------|------------------------------|-------------------|
|                 | oil+cleanse | minutes.                     | 11                |
| Mode: A         | r+toner+ey  | 2. Apply toner, 2 minutes.   |                   |
|                 | е           | 3. Apply eye essence         |                   |
|                 | essence+d   | evenly on eyes in circular   |                   |
|                 | evice+eye   | motion, 1 minute.            | -                 |
|                 | mask        | 4. Push the following        | $\mathcal{M}$     |
|                 |             | acupoints(jingming point,    |                   |
|                 |             | cuanzhu point, yuyao point,  | Technique 4       |
|                 |             | sizhukong point, temple,     |                   |
|                 |             | tongziliao point, chengqi    |                   |
|                 |             | point) using middle and ring |                   |
|                 |             | fingers, 3 times.            | -                 |
|                 |             | 5. Move hands in circular    |                   |
|                 |             | motion on eyes and push      |                   |
|                 |             | temples, 3 times.            |                   |
|                 |             | 6. Move middle and ring      | Technique 6       |
|                 |             | fingers horizontally below   |                   |
|                 |             | lower eyelids and slide to   |                   |
|                 |             | back of the ear, 3 times.    |                   |

- 7. Lift middle and ring fingers from inner eye corner to upper eyelids and slide to back of the ear, 3 times.
- 8. Lift eye corners with "scissor" hand gesture, 3-5 times.
- 9. Repeat the previous operation on another side, 3 times.
- 10. Move hands in circular motion on eyes and push temples, 3-5 times.
- 11. Move hands on eyes as if writing an "8" number, 3 times.
- 12. Eye RF device operation: move the device in small circles from lower eyelids to temple, 3-5 times.
- 13. Combined with hands: lift from lower eyelids to temple, 3-5 times.
- 14. Lift the device from beginning till the end of eyebrow, 3-5 times.
- 15. Move the device as if writing an "8" number on temple.
- 16. Combined with hands: Lift from lower eyelids to temple, 3-5 times.
- 17. Apply eye mask, 15 minutes.
- 18. Take off masks and wash face clean, 2 minutes.19. Apply toner, essence,
- eye essence, facial cream, and sunscreen.

Technique 7

Technique 8、9

Technique 12

Technique 13 \, 16

Technique 14

Technique 15
Operate as if writing an
"8" number on temple

| ncreasing blood   | r one treatm<br>circulation to | nent. Once done, the eyes a<br>o the eyes.After one session, in<br>ghtens the skin.After three tre | t lightens fine lines, dar |
|-------------------|--------------------------------|----------------------------------------------------------------------------------------------------|----------------------------|
| the eyes is firm, | tender and sh                  | iny, improving and preventing t                                                                    | he aging of the eyes.      |
| Body-shapi        | ng on Wa                       | nist&Abdomen: 60 mi                                                                                | in, once a week            |
| Ultrasonic        | Massage                        | 1. Apply and rub oil on                                                                            | Technique 1、7              |
| Energy: 3-8       | cream+gel                      | abdomen with hands, 3                                                                              |                            |
| Mode: A           | +device                        | times.  2. Rub stomach back and                                                                    |                            |
| Mode. A           |                                | forth with both hands, 3-5                                                                         |                            |
| RF Energy: 3-8    |                                | times.                                                                                             |                            |
|                   |                                | 3. Knead abdomen with                                                                              |                            |
| Mode: A           |                                | both hands using                                                                                   | Technique 2                |
| Laser Paddle      |                                | chiropractic techniques, 3 times.                                                                  |                            |
| Energy:           |                                | 4. Lift daimai on both sides                                                                       |                            |
| 3,                |                                | of waist with both hands                                                                           |                            |
| Mode: C           |                                | alternately, 16 times.                                                                             |                            |
|                   |                                | 5. Move hands as if writing                                                                        | T. I.: 2                   |
|                   |                                | an "8" number on waist, 3 times.                                                                   | Technique 3                |
|                   |                                | 6. Overlap hands and                                                                               |                            |
|                   |                                | message the intestinal canal                                                                       | ) vin                      |
|                   |                                | clockwise, 3 times.                                                                                |                            |