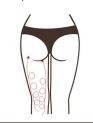

## **Body-Sculpting: Buttocks**

Buttocks are located in the middle of human body, and are the key hub of meridian qi and blood operation. They are the main switch of six meridian and also the bridge connecting the upper jiao qi and blood operation of human body. They are the important factor of the body management whose S curve increases the feminine charm.

#### **Effects**

- 1. Improve blood circulation and speed up metabolism.
- 2. Improve menstrual pain, irregular menstruation, abnormal leucorrhea and other female diseases.
- 3. Improve sleep quality, improve female sexual function and tighten the vagina.
- 4. Activate the warm nest function, stimulate the secretion of glands, and increase the feelings between husband and wife.
- 5. Make complexion ruddy, fade color spots and return to young state.
- 6. Shape hips, improve sagging and outward expansion of hips, tighten skin and increase elasticity.

## **Applicable Range**

- 1. Those with saggy hips and fat accumulation.
- 2. Those whose butt shape is not good-looking, flat and soft outward expansion.
- 3. Those with cold and cool hips with low hip temperature.
- 4. Those with dysmenorrhea, dysmenorrhea, irregular menstruation, gynecological