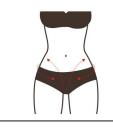

### Warm Womb & Detoxification: 60 min, once a week

RF Energy: 3-8 Mode:A

Negative Pressure Energy: 3-8

Suction: 3-8 Release: 0-6 Massage cream+gel +device

- Apply and rub oil on treatment area with hands,
   times.
- 2. Rub stomach back and forth with both hands, 3-5 times
- 3. Lift daimai on both sides of waist with both hands alternately, 16 times.
- 4. Move hands as if writing an "8" number on waist, 3 times.
- 5. Push channels and collaterals from top to bottom with hands alternately (ren mai -- open 2 inches of kidney channels -- open 4 inches of stomach channels -- open 6 inches of spleen channels -- open 8 inches of liver channels -- open gallbladder channels on both sides) for 3 times)
- 6. Move hands in circular motion and caress the treatment area, 3 times.
- 7. Rub hands together until they're warm and put them on lower abdomen.
- 8. RF device operation: starting from one side of the waist, lift the device to abdomen and groin, 3 times.
- 9. Move the device on abdomen in small circular motions, 3 times.
- 10. Move the device on abdomen in big circular motions, 3 times.

Technique 1, 6

Technique 2

Technique 3, 12

Technique 4

Technique 5, 11

Technique 8

| 11. Push the device on       |
|------------------------------|
| abdomen through channels     |
| in bottom-up order to groin, |
| 3 times.                     |
| 12. Combined with hands:     |
| lift daimai on two sides of  |