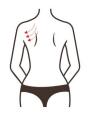

## **Body-Sculpting: Back**

## **Effects**

- 1. Relieve shoulder and back soreness, and improve the lump on back of the neck.
- 2. Dredge channels and collaterals, and improve channels and collaterals blocking.
- 3. Increase blood circulation and metabolism.
- 4. Improve blood supply to the head and sleep.
- 5. Regulate the functions of viscera and strengthen the body.
- 6. Firm skin and prevent sagging.
- 7. Improve excess fat on the back and shape the back.

## **Applicable Range**

- 1. Those with sore shoulders and backs and stiff necks.
- 2. Those with insomnia, dreaminess and fading memory.
- 3. Those who are prone to fatigue, drowsiness and poor circulation of qi and blood.
- 4. Those with thick back and want to look better in clothes.
- 5. Those who has a lump on back of the neck.