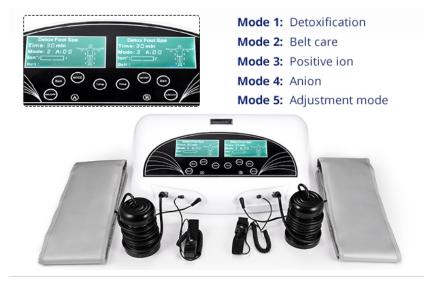

On/Off: instrument start or stop to work Mode: intensity setting Time: working time setting

Waist Belt: turn on/off waist belt & turn off/intensity setting.

Level 1 to Level 5 Mode Setting(1=1.0, 2=1.5, 3=2.0, 4=2.5, 5=3.0) The higher the mode level, the higher the energy intensity. The corresponding number in "()" means the highest energy intensity that the mode can reach.

Mode 1: Detoxification Mode 2: Belt Care Mode 3: Positive Ion Mode 4: Negative Ion Mode 5: Adjustment Mode

Detailed Operations: Have a proper amount of water prepared (water level must be higher than ion head and instep), add a proper amount of salt, insert ion head into the water, put the wrist strap on (must be tightened, and have the strap pad contacted skin), put the feet into the water, adjust energy parameters in line with individual demands, click to start and wait until treatment time runs out.(the advised time is about 20 to 30 minutes)