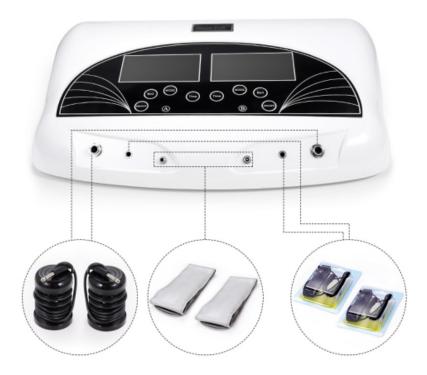

### 1. Detailed Operations

Install the corresponding accessories in accordance with the above-mentioned diagram.

Plug the power cord to a good power socket. Enter the following page after have the switch on.

#### 7. Packing List

Far-infrared Bamboo Charcoal Belt x2 Ion Head x2 Wrist Strap x2 Main Machine x1 Power Cord x1 Fuse x2