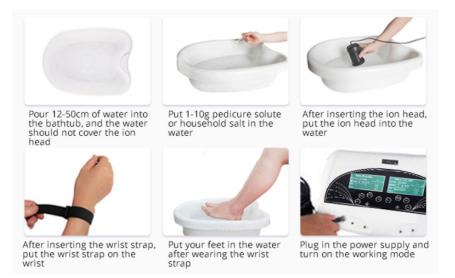

### 1. Detailed Operations

Install the corresponding accessories in accordance with the above-mentioned diagram.

Plug the power cord to a good power socket. Enter the following page after have the switch on.

Mode 1: Detoxification Mode 2: Belt Care Mode 3: Positive Ion Mode 4: Negative Ion Mode 5: Adjustment Mode

Detailed Operations: Have a proper amount of water prepared (water level must be higher than ion head and instep), add a proper amount of salt, insert ion head into the water, put the wrist strap on (must be tightened, and have the strap pad contacted skin), put the feet into the water, adjust energy parameters in line with individual demands, click to start and wait until treatment time runs out.(the advised time is about 20 to 30 minutes)

Remark: The instrument starts to work only after the wrist strap had fasten onto the hands and touched the skin. The wrist strap can be used separately or can be used at the same time while doing foot detox.