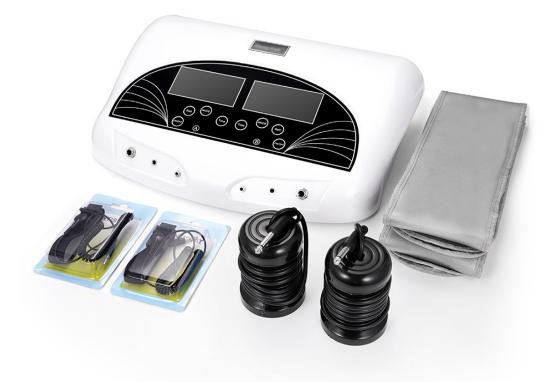

#### 7. Packing List

Far-infrared Bamboo Charcoal Belt x2 Ion Head x2 Wrist Strap x2 Main Machine x1 Power Cord x1 Fuse x2