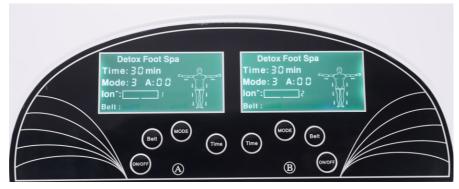

On/Off: instrument start or stop to work Mode: intensity setting Time: working time setting

Waist Belt: turn on/off waist belt & turn off/intensity setting.

Level 1 to Level 5 Mode Setting(1=1.0, 2=1.5, 3=2.0, 4=2.5, 5=3.0) The higher the mode level, the higher the energy intensity. The corresponding number in "()" means the highest energy intensity that the mode can reach.

Mode 1: Detoxification Mode 2: Belt Care Mode 3: Positive Ion Mode 4: Negative Ion Mode 5: Adjustment Mode

Detailed Operations: Have a proper amount of water prepared (water level must be higher than ion head and instep), add a proper amount of salt, insert ion head into the water, put the wrist strap on (must be tightened, and have the strap pad contacted skin), put the feet into the water, adjust energy parameters in line with individual demands, click to start and wait until treatment time runs out.(the advised time is about 20 to 30 minutes)

Remark: The instrument starts to work only after the wrist strap had fasten onto the hands and touched the skin. The wrist strap can be used separately or can be used at the same time while doing foot detox.