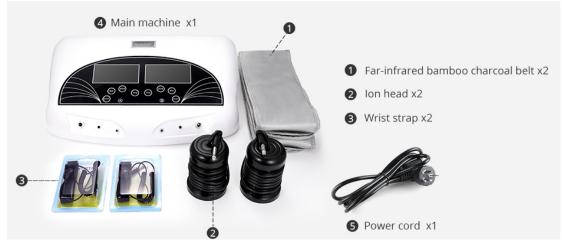

#### 7. Packing List

Far-infrared Bamboo Charcoal Belt x2 Ion Head x2 Wrist Strap x2 Main Machine x1 Power Cord x1 Fuse x2