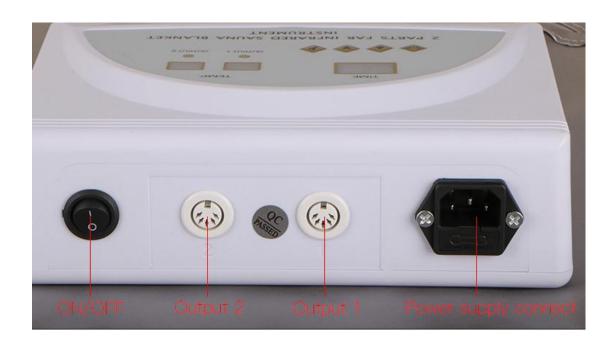

## 1. Detailed Operation

After checking that the instrument is connected properly, the following starting interface will appear when the power supply is turned on.

#### 5. Troubleshooting & Solutions

- 1. The instrument cannot be started, but the key light on the back of the instrument does not work?
- A. Make sure the power cord is connected to a valid power socket.
- B. Whether the fuse tube on the back of the instrument is loose or burnt out.

#### 2. No thermal sensation after turning on the instrument?

- A. Please check whether the slimming blanket is connected with the connecting wire.
- B. Please check whether there is any damage to the wire.
- C. If the above methods cannot resolve the issue, please contact the local dealer of the instrument for assistance.