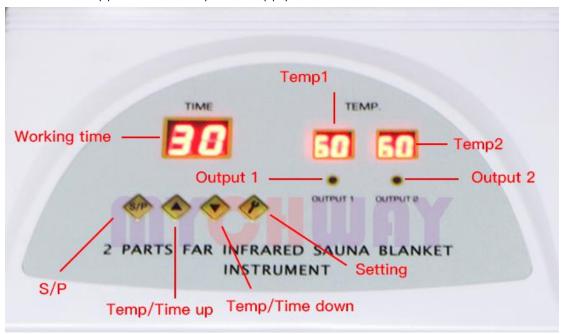

## 1. Detailed Operation

After checking that the instrument is connected properly, the following starting interface will appear when the power supply is turned on.

#### 2. Technical Parameters

Material: PVC

Power: 650w

Frequency: 50HZ-60Hz

Voltage: 110V or 220-240V