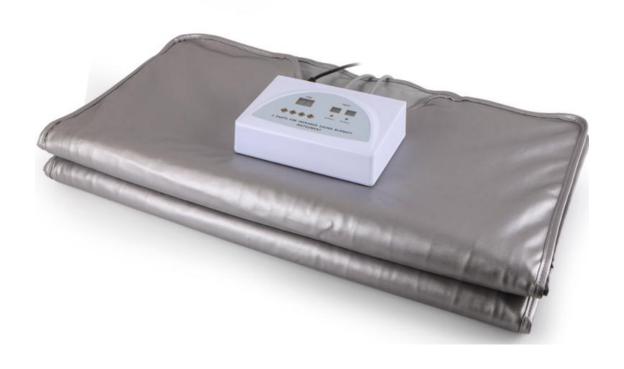

#### 7. Packing List

- 1 set mainframe
- 1 pc power wire
- 1 set blanket
- 2 pcs fuse