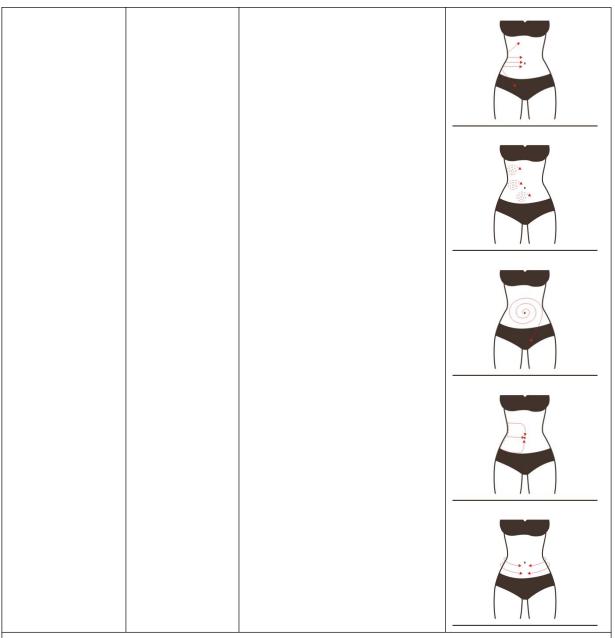

#### 3. Waist and Abdomen Shaping & Warm Palace

The ovary is an important organ of women. It can stimulate hormone secretion in women and increase the hormone level in the body. It is also called the source of life for women. The ovary is well maintained, which can make the facial skin smooth and delicate, white and red, and always resilient and flexible. It can also promote

reproductive and physical health, regulate and secrete female hormones, and improve the quality of life of both sexes. Ovarian health can make a woman's breast full, firm and round. Poor ovarian function can affect the secretion of estrogen, sexual function, skin texture, skin color and female body shape, making the female face yellow, body bloated, vaginal dryness, and early into the aging state. Therefore, ovarian maintenance is very important for female friends. Nowadays women have a lot of bad habits. For example, when dressing, they only pursue grace without asking for temperature. In addition, they often eat some cold food. When the time is long, it is prone to palace cold. Palace cold can cause dysmenorrhea, menstrual edema and even Symptoms such as amenorrhoea, in general, the palace cold is very harmful to the health of women, so we must take the method to warm the palace, while the warm palace can also achieve a certain shaping effect.

#### 3.1 Principle

#### **40K Cavitation**

The sound wave with a frequency of 40000HZ emitted by a strong acoustic wave head with a strong sound wave can enter the human body and produce a strong impact effect on the fat cells of the human body and frictional movement between the fat cells, which can effectively consume heat and consume the water of the cells. In order to reduce the fat cells, in addition, when the sound waves vibrate, the cells can produce strong cracks, the cells blast instantaneously, and the fat cells are reduced, thereby achieving the fat removal effect.

#### 3.3 Applicable range

- 1. The hands and feet are cold, the palace and body are cold.
- 2. Gynecological inflammation, Irregular menstruation, Dysmenorrhea
- 3. The face begins to appear slack and drooping people
- 4. People who are prone to low back pain
- 5. Waist and abdomen are loose
- 6. Sedentary, the waist line is not good