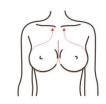

#### 4. Breast Shaping

#### 4.1 Principle

#### RF

Specific radio frequency waves are generated in a specific depth under the skin by radio frequency thermal effect, which directly acts on the dermis through the epidermis of the skin, thereby heating the tissue, promoting the catabolism of subcutaneous fat, and stimulating the proliferation and reorganization of collagen and elastic fibers. Collagen in the dermis is constantly renewed and rearranged, allowing the relaxed skin to feel lifted and firmed immediately after the treatment. At the same time, the form of massage promotes blood circulation of the breast, prompting the blood to speed up the circulation to clear the clots and stagnant blood, and release the fat to the breast in the case of vibration. At the same time, more nutrients are absorbed into the breast, which not only prevents the development of lobular hyperplasia and breast cancer, but also allows you to have natural, healthy, beautiful, firm breasts, and make the female friends having more confident.

#### 4.3 Applicable range

- 1. The breast shape is not good, the people with the secondary breast
- 2. People with nodules in the breast, mild hyperplasia, menstrual breast pain
- 3. The breast fat is free, drooping, and expanding