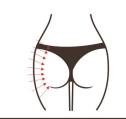

# Hip Shape: 60 minutes, once a week

RF energy: 40%-80% adjustment

Vacuum suction

RF energy:

40%-80% adjustment

Suction: 0.3-1.5 Release: 0-1.0 Mode: m1 Manipulation + essential oil + instrument

- 1. Stand sideways with both hands and squeegee from the gossip area to the waist and lift up from the waist along the buttocks (ie, appease action), 3 times
- 2. Push the gossip area with both hands and thumb , 3 times
- 3. Appease the movement 3 times after the point: Shenshu point gossip long strong ring jump Cheng Fu point, 3 times
- 4. Appease action 3 times
- 5. Left and then right, hands from the bottom of the thigh from bottom to top bladder tendons kidney liver gallbladder straight push to the veins 3 times
- 6. The hands are extended from the
  bottom of the thigh from bottom to
  top the bladder the kidney the liver
   the gallbladder is divided to the veins
  3 times
- 7. The palms of both hands overlap and push up from the roots of the thighs to the veins (lift) 3-5 times.
- 8. Hands from the bottom of the buttocks from bottom to top, a line of straight to the highest point of the buttocks (plastic) back and forth 3 times
- 9. Repeat action 7
- 10. Appease action
- 11. The other side of the operation is the same as above.
- 12. RF instrument operation: starting from the root of the thigh, the line is raised along the line to the pulse, 3
- 13. From the sides of the hips, from the bottom to the top, the line is raised to the highest point of the buttocks 3

times.

- 14. Make a small circle around the hips, 3-5 times
- 15. Starting from the roots of the thighs, lining up the line and going to the belt for 3 times.
- 16. From the sides of the hips, from the bottom to the top, the line is raised to the highest point of the buttocks 3 times.
- 17. The other side of the operation is the same as above.
- 18. Vacuum suction RF operation method is the same as above End