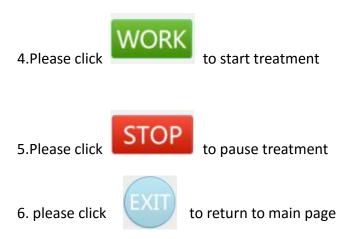

## E. Tripolar RF

1. Press button to enter into Body RF function display as bellow:

2.Please click to set working time.

3. Please click

to increase/decrease ENERGY

5.Please click to pause treatment

7. please click to return to main page