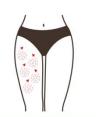

# Leg Shaping: 70 minutes, once a week

RF Vacuum suction

energy:

40%-80% adjustment

Suction: 0.3-1.5 Release: 0-1.0 Mode: M1

Ultrasonic energy: 40%-80% adjustment Mode: Intermittent Manipulation +
essential oil
(massage cream) +
ultrasonic gel +
instrument

- 1. The hind legs, first left and then right: hands from the calf oil to the thigh bag back to the heel, 3 times
- 2. The palms of both hands alternately push the whole leg from bottom to top and wrap it back to the heel, 3 times.
- 3. Hands alternately push the four meridians (the bladder tendon kidney through liver- gallbladder) from the bottom to the top 3 times
- 4. Push the axillary part alternately with both hands, 3 times
- 5. Hands twisted twists and turns from bottom to top, 3 times
- 6. Appease action, 3 times
- 7. Push your fingers through the four meridians from the bottom to the top, 3 times
- 8. Appease action, 3 times
- 9. The other side of the operation is the same as above.
- 10. Vacuum suction radio frequency instrument operation: to push the bladder from the bottom to the armpit
- kidney liver gallbladder, 3 times
- 11. Apply a small circle of burning fat to the lower leg for 3 times.
- 12. Push from bottom to top to the armpit and appease 3 times by hand
- 13. Push four meridians from the armpit to the thigh root, 3 times
- 14. From the armpit, make a small circle of fat to the roots of the thigh, 3 times
- 15. Push the meridians from the armpits to the roots of the thighs, 3 times.
- 16. Ultrasonic manipulation is the same as above
- 17. The other side of the operation is the same as above.

18. Front legs: hands licking oil from the feet to the roots of the thighs (ie, appease), 3 times

19. Both hands palm root alternately push the leg to the thigh root, 3 times 20. Hands with the tiger's mouth alternately push the four meridians of the leg to the root of the thigh (spleen - stomach - liver - gallbladder), 3 times

- 21. Push your fingers to push four meridians, 3 times
- 22. Vacuum suction radio frequency instrument operation: from the lower leg along the 4 meridians to the knee position, 3 times (the calf part does not have too much fat directly from the thigh area)
- 23. Circle the knees on both sides of the calf, 3 times (the calf is not too much fat and is directly operated from the thigh)
- 24. From the knee position to the root of the thigh, a line of lifting, 3 times
  25. Perform a small circle operation throughout the thigh, 3 times
- 26. Combine the hand to the middle of the inner and outer thighs, 3 times
- 27. Lift the ring from the knee to the root of the thigh, 3 times
- 28. From the knee to the roots of the thigh, a line of lifting, 3 times
- 29. Ultrasonic operation method is the same as above
- 30. Operating the other side

10 times for a course of treatment, after one treatment, the legs are relaxed, the circulation is accelerated, and the legs of the skin become thinner. The collagen tissue of the skin is tightened by heat, which can clearly feel the firmness of the skin. The slimming and firming effect is obvious, and the three treatments consolidate the effect. Super RF + Super Ultrasound is a dermal layer that stimulates the skin and promotes collagen regeneration, so the treatment effect will become more and more obvious.