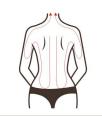

#### 5.3 Back shaping

#### 5.3.1 Efficacy

- 1. Relieve shoulder pain and improve hunchback
- 2. Unblock the meridians and improve the meridians
- 3. Accelerate blood circulation and metabolism
- 4. Improve head blood supply and improve sleep
- 5. Adjusting the function of the organs to enhance physical fitness
- 6. Firming the skin and preventing the skin from loosening and softening
- 7. Improve excess fat on the back and shape the back

#### 5.3.2 Applicable

- 1. A sore shoulder and a stiff neck
- 2. Insomnia and dreams, people who have lost their memory
- 3. People who are prone to fatigue, sleepy, and poor circulation
- 4. The back is thick, and wear the clothes don't look good.
- 5. People with hunchback