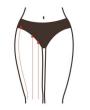

# Warm Palace & Waist and Abdomen Shaping: 60 minutes, once a week

RF energy:
40%-80% adjustment
Ultrasonic energy:
40%-80% adjustment
Mode: Intermittent

Manipulation + massage cream + ultrasonic gel + instrument 1. Making a circle of your Abdomen, 3 times

2. Hands back and forth 3 times  $\,$ 

3. Hands alternately knead belly fat by chiropractic for 3 times, soothing excessive

4. Hands alternately pull the waist with16 veins on both sides

5. Put your hands on the splay to the waist and lift them up from the waist side 3 times.

6. Hands overlap with a small circle clockwise 3 times intestines

7. The whole hands are circled and

comforted, 3 times

8. Acupuncture points: upper jaw, middle jaw, lower jaw, Shenque, Qihai, Guanyuan, intermediate, Tianshu, Daheng, curved bone, 2 times

- 9. Hands and circles to appease 3 times
- 10. Hands alternately push the meridians from top to bottom (Renmai
- side by side 2 inch kidney side by side 4 inch stomach - side by side 6 inch spleen - side by side 8 inch liver both sides of the gallbladder) 3 times
- 11. The thumb of both hands is pushed straight from the middle to the navel, and the two sides slide to the waist, and then lifted up to the groin, 3 times.
- 12. Hands and circles to appease, 3 times
- 13. Appease the platoon to the end of the groin
- 14. RF instrument operation: first unilaterally lifted from the waist side to the abdomen, the line is pulled up to the groin, 3 times
- 15. Lift the other side, 3 times
- 16. Play a small circle on the abdomen and then play a large circle 3-5 times.
- 17. Type 8 characters at the waist, 3-5 times
- 18. Combine the hand to pull the pulse on both sides alternately 16 times
- 19. Ultrasonic operation is the same as above
- 20. End