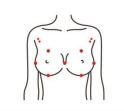

#### 4. Breast Shaping

#### 4.1 Principle

#### RF

Specific radio frequency waves are generated in a specific depth under the skin by radio frequency thermal effect, which directly acts on the dermis through the epidermis of the skin, thereby heating the tissue, promoting the catabolism of subcutaneous fat, and stimulating the proliferation and reorganization of collagen and elastic fibers. Collagen in the dermis is constantly renewed and rearranged, allowing the relaxed skin to feel lifted and firmed immediately after the treatment. At the same time, the form of massage promotes blood circulation of the breast, prompting the blood to speed up the circulation to clear the clots and stagnant blood, and release the fat to the breast in the case of vibration. At the same time, more nutrients are absorbed into the breast, which not only prevents the development of lobular hyperplasia and breast cancer, but also allows you to have natural, healthy, beautiful, firm breasts, and make the female friends having more confident.

#### 4.3 Applicable range

- 1. The breast shape is not good, the people with the secondary breast
- 2. People with nodules in the breast, mild hyperplasia, menstrual breast pain
- 3. The breast fat is free, drooping, and expanding