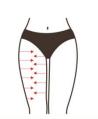

# Leg Shaping: 70 minutes, once a week

RF Vacuum suction

energy:

40%-80% adjustment

Suction: 0.3-1.5 Release: 0-1.0 Mode: M1

Ultrasonic energy: 40%-80% adjustment Mode: Intermittent Manipulation +
essential oil
(massage cream) +
ultrasonic gel +
instrument

- 1. The hind legs, first left and then right: hands from the calf oil to the thigh bag back to the heel, 3 times
- 2. The palms of both hands alternately push the whole leg from bottom to top and wrap it back to the heel, 3 times.
- 3. Hands alternately push the four meridians (the bladder tendon kidney through liver- gallbladder) from the bottom to the top 3 times
- 4. Push the axillary part alternately with both hands, 3 times
- 5. Hands twisted twists and turns from bottom to top, 3 times
- 6. Appease action, 3 times
- 7. Push your fingers through the four meridians from the bottom to the top, 3 times
- 8. Appease action, 3 times
- 9. The other side of the operation is the same as above.
- 10. Vacuum suction radio frequency instrument operation: to push the bladder from the bottom to the armpit
- kidney liver gallbladder, 3 times
- 11. Apply a small circle of burning fat to the lower leg for 3 times.
- 12. Push from bottom to top to the armpit and appease 3 times by hand
- 13. Push four meridians from the armpit to the thigh root, 3 times
- 14. From the armpit, make a small circle of fat to the roots of the thigh, 3 times
- 15. Push the meridians from the armpits to the roots of the thighs, 3 times.
- 16. Ultrasonic manipulation is the same as above
- 17. The other side of the operation is the same as above.

18. Front legs: hands licking oil from the feet to the roots of the thighs (ie, appease), 3 times

19. Both hands palm root alternately push the leg to the thigh root, 3 times 20. Hands with the tiger's mouth alternately push the four meridians of the leg to the root of the thigh (spleen - stomach - liver - gallbladder), 3 times

- 21. Push your fingers to push four meridians, 3 times
- 22. Vacuum suction radio frequency instrument operation: from the lower leg along the 4 meridians to the knee position, 3 times (the calf part does not have too much fat directly from the thigh area)
- 23. Circle the knees on both sides of the calf, 3 times (the calf is not too much fat and is directly operated from the thigh)
- 24. From the knee position to the root of the thigh, a line of lifting, 3 times
  25. Perform a small circle operation throughout the thigh, 3 times
- 26. Combine the hand to the middle of the inner and outer thighs, 3 times
- 27. Lift the ring from the knee to the root of the thigh, 3 times
- 28. From the knee to the roots of the thigh, a line of lifting, 3 times
- 29. Ultrasonic operation method is the same as above
- 30. Operating the other side

10 times for a course of treatment, after one treatment, the legs are relaxed, the circulation is accelerated, and the legs of the skin become thinner. The collagen tissue of the skin is tightened by heat, which can clearly feel the firmness of the skin. The slimming and firming effect is obvious, and the three treatments consolidate the effect. Super RF + Super Ultrasound is a dermal layer that stimulates the skin and promotes collagen regeneration, so the treatment effect will become more and more obvious.