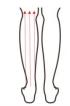

# Leg Shaping: 70 minutes, once a week

RF Vacuum suction

energy:

40%-80% adjustment

Suction: 0.3-1.5 Release: 0-1.0 Mode: M1

Ultrasonic energy: 40%-80% adjustment Mode: Intermittent Manipulation +
essential oil
(massage cream) +
ultrasonic gel +
instrument

- 1. The hind legs, first left and then right: hands from the calf oil to the thigh bag back to the heel, 3 times
- 2. The palms of both hands alternately push the whole leg from bottom to top and wrap it back to the heel, 3 times.
- 3. Hands alternately push the four meridians (the bladder tendon kidney through liver- gallbladder) from the bottom to the top 3 times
- 4. Push the axillary part alternately with both hands, 3 times
- 5. Hands twisted twists and turns from bottom to top, 3 times
- 6. Appease action, 3 times
- 7. Push your fingers through the four meridians from the bottom to the top, 3 times
- 8. Appease action, 3 times
- 9. The other side of the operation is the same as above.
- 10. Vacuum suction radio frequency instrument operation: to push the bladder from the bottom to the armpit
- kidney liver gallbladder, 3 times
- 11. Apply a small circle of burning fat to the lower leg for 3 times.
- 12. Push from bottom to top to the armpit and appease 3 times by hand
- 13. Push four meridians from the armpit to the thigh root, 3 times
- 14. From the armpit, make a small circle of fat to the roots of the thigh, 3 times
- 15. Push the meridians from the armpits to the roots of the thighs, 3 times.
- 16. Ultrasonic manipulation is the same as above
- 17. The other side of the operation is the same as above.

18. Front legs: hands licking oil from the feet to the roots of the thighs (ie, appease), 3 times

19. Both hands palm root alternately push the leg to the thigh root, 3 times 20. Hands with the tiger's mouth alternately push the four meridians of the leg to the root of the thigh (spleen - stomach - liver - gallbladder), 3 times

- 21. Push your fingers to push four meridians, 3 times
- 22. Vacuum suction radio frequency instrument operation: from the lower leg along the 4 meridians to the knee position, 3 times (the calf part does not have too much fat directly from the thigh area)
- 23. Circle the knees on both sides of the calf, 3 times (the calf is not too much fat and is directly operated from the thigh)
- 24. From the knee position to the root of the thigh, a line of lifting, 3 times
  25. Perform a small circle operation throughout the thigh, 3 times
- 26. Combine the hand to the middle of the inner and outer thighs, 3 times
- 27. Lift the ring from the knee to the root of the thigh, 3 times
- 28. From the knee to the roots of the thigh, a line of lifting, 3 times
- 29. Ultrasonic operation method is the same as above
- 30. Operating the other side