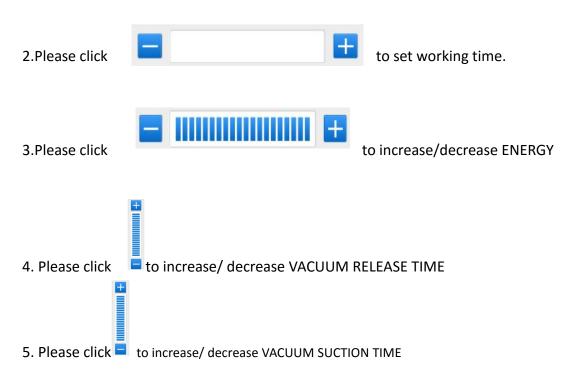

#### 3. Please click to increase/decrease ENERGY

## E. Tripolar RF

1. Press button to enter into Body RF function display as bellow:

2.Please click to set working time.

3. Please click

to increase/decrease ENERGY

5.Please click to pause treatment

7. please click to return to main page