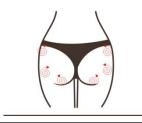

## Breast Shaping: 60 minutes, once a week

RF energy: 40%-80% adjustment

Manipulation + massage cream (essential oil) + instrument

- 1. Standing on the head of the bed, hands from the middle of the sputum to the sputum oil to the underarm bag, while pulling the suspensory ligament (this is a soothing action), 3 times
- 2. Acupuncture points with both hands: Breast midline, Breast root the rib area, Eagle window, Zhongfu Yunmen, 3 times
- 3. Appease action, 3 times
- 4. The palms of both hands overlap.
  Starting from the middle of the sputum, you can draw 8 words back and forth on both sides of the breast, 3 times.
- 5. Hands are alternately pulled from the position of the secondary breast to the suspensory ligament, first left and right, 10 times
- 6. Appease action, 3 times
- 7. Sitting on the side of the customer, first left and right, the palms of the hands comfortably lift the breast, 3-5 times
- 8. The hands of the tiger's mouth alternately push the breast duct around the breast (one round of the breast) 3-5 times
- 9. The thumb alternately circle to clear the breast nodules, 3 times
- 10. Hands up and raise the entire breast, 3-5 times
- 11. The other side of the operation is the same as above.
- 12. RF instrument operation: first left and then right, pull from the bottom to the top along the breast to the nipple, combined with the hand to appease, 5-8 times
- 13. Pull a half circle along the breast from the bottom to the position of the

collarbone, and combine the hand to appease, 5-8 times. 14. Playing a small circle to clear the nodule, 3-5 times 15. The customer is lying on his side, his arms are up, and the instrument is burning fat in the position of the secondary milk, 5-8 times. 16. The instrument is pushed from the position of the underarm milk to the breast (shaping, receiving milk) 5-8 times 17. The other side of the operation is the same as above. 18. End

#### **Treatment recommendations:**

10 times for a course of treatment, after a single breast fever to promote blood circulation, see a certain improvement effect, a treatment process is more effective, improve nodules. The three treatments of the skin tighten and shape, increasing the elasticity of the breast. Regulating endocrine makes women more attractive.