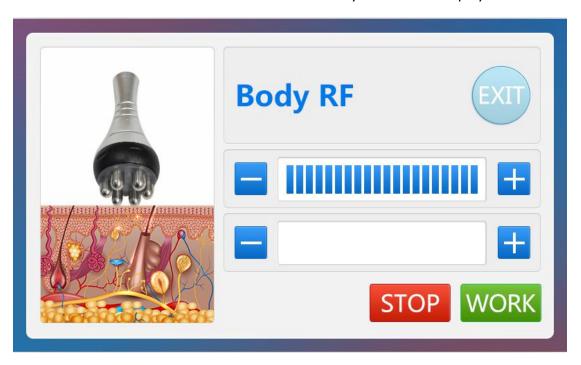

## C. Body Radio Frequency

1. Press button to enter into Body RF function display as bellow:

#### 3. Please click to increase/decrease ENERGY

## E. Tripolar RF

1. Press button to enter into Body RF function display as bellow:

2.Please click to set working time.

3. Please click

to increase/decrease ENERGY

5.Please click to pause treatment

7. please click to return to main page