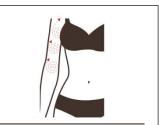

## Arm Shaping: 60 minutes, once a week

RF energy: 40%-80% adjustment Ultrasonic energy: 40%-80% adjustment Mode: Intermittent Manipulation +
essential oil
(massage cream) +
ultrasonic gel +
instrument

- 1. Left and then right, the arm is flat, hands licking oil from the arm to the entire arm to the finger discharge (this is a soothing action), 3 times
- 2. Push the entire arm alternately with both palms, 3 times
- 3. The hands of the tiger's mouth push the 3 meridians on the outside of the arm (the large intestine the three Jiao Jiao the small intestine) pushed to the armpit, 3 times
- 4. Appease action, 3 times
- 5. Kneeling your fingers, back and forth to the three meridians on the hot arm,3 times
- 6. Appease action, 3 times
- 7. Put your arms up and put the tiger's mouth on the inside of the arm and 3 yin (lung pericardium heart) to the armpit each 3 times
- 8. Kneeling your fingers, back and forth hot 3 meridians, 3 times
- 9. Make a overall comfort to finger discharge
- 10. End
- 11. The other side of the operation is the same as above.
- 12. RF instrument operation: the arm is flat, starting from the fat of the arm and pushing along the three meridians to the armpit, 3 times
- 13. The circular ring is arranged along the three meridians to the armpit, 3
- 14. The position of the worship sleeve can be strengthened, 3 times
- 15. Push along the three meridians to the armpit, 3 times
- 16. Put your arms up and push the three meridians on your arm to your armpit, 3 times.