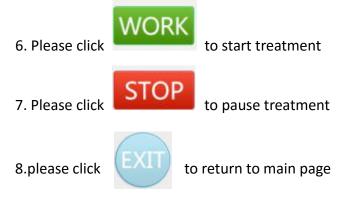

## E. Tripolar RF

1. Press button to enter into Body RF function display as bellow:

2.Please click to set working time.

3. Please click

to increase/decrease ENERGY

5.Please click to pause treatment

7. please click to return to main page