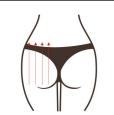

# Warm Palace & Waist and Abdomen Shaping: 60 minutes, once a week

RF energy:
40%-80% adjustment
Ultrasonic energy:
40%-80% adjustment
Mode: Intermittent

Manipulation + massage cream + ultrasonic gel + instrument 1. Making a circle of your Abdomen, 3 times

2. Hands back and forth 3 times  $\,$ 

3. Hands alternately knead belly fat by chiropractic for 3 times, soothing excessive

4. Hands alternately pull the waist with16 veins on both sides

5. Put your hands on the splay to the waist and lift them up from the waist side 3 times.

6. Hands overlap with a small circle clockwise 3 times intestines

7. The whole hands are circled and

comforted, 3 times

8. Acupuncture points: upper jaw, middle jaw, lower jaw, Shenque, Qihai, Guanyuan, intermediate, Tianshu, Daheng, curved bone, 2 times

- 9. Hands and circles to appease 3 times
- 10. Hands alternately push the meridians from top to bottom (Renmai
- side by side 2 inch kidney side by side 4 inch stomach - side by side 6 inch spleen - side by side 8 inch liver both sides of the gallbladder) 3 times
- 11. The thumb of both hands is pushed straight from the middle to the navel, and the two sides slide to the waist, and then lifted up to the groin, 3 times.
- 12. Hands and circles to appease, 3 times
- 13. Appease the platoon to the end of the groin
- 14. RF instrument operation: first unilaterally lifted from the waist side to the abdomen, the line is pulled up to the groin, 3 times
- 15. Lift the other side, 3 times
- 16. Play a small circle on the abdomen and then play a large circle 3-5 times.
- 17. Type 8 characters at the waist, 3-5 times
- 18. Combine the hand to pull the pulse on both sides alternately 16 times
- 19. Ultrasonic operation is the same as above
- 20. End

10 times for a course of treatment. A single operation of the waist will improve, while improving constipation, a skin tightening after a course of treatment, and accelerate the circulation of the abdomen to improve constipation, effectively promote digestion and intestinal peristalsis, the abdomen's own fat slowly free and metabolism, skin The collagen at the bottom layer is slowly regenerated, and the skin wrinkles stretch marks slowly fade the skin after three treatments, shaping the perfect waist and s curve. (One treatment is reduced in size, two courses are used to strengthen the effect, and the three courses are consolidated without rebounding)