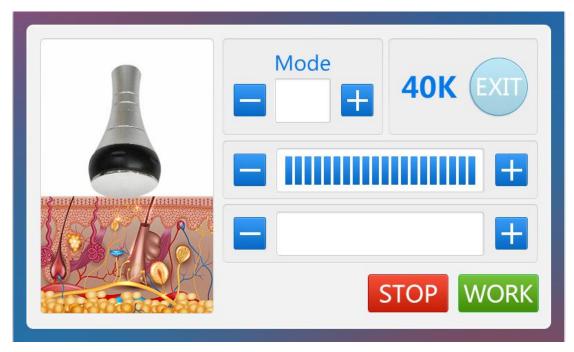

#### A. 40K Cavitation

1. Press

button to enter into 40k cavitation function display as bellow: