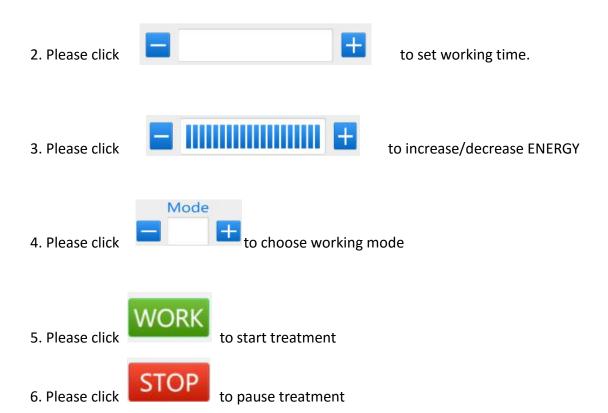

#### 3. Please click to increase/decrease ENERGY

## E. Tripolar RF

1. Press button to enter into Body RF function display as bellow:

2.Please click to set working time.

3. Please click

to increase/decrease ENERGY

5.Please click to pause treatment

7. please click to return to main page