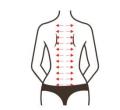

#### Back Shaping: 60 minutes, once a week

| RF energy:         |
|--------------------|
| 40%-80% adjustment |
| Vacuum suction     |
| energy: 40%-80%    |
| adjustment         |
| Suction: 0.3-1.5   |
| Release: 0-1.0     |
| Mode: M1           |

Manipulation + essential oil + instrument

- 1. Back simmering oil presses Fengchi Fengfu acupuncture point (Parallel to the earlobe on both sides of the big rib behind the forehead)
- 2. Thumbs up the big ribs (starting from the hairline) 3-5 times
- 3. Thumbs out to the bladder to the gossip area to appease to the wind pool Fengfu point, 3 times
- 4. Take the S-type with both hands, start from the neck and take the S to the caudal vertebra, 3 times
- 5. The thumb alternately pushes the bladder ribs first left and right, 3 times6. Push the bladder muscles to the
- gossip area with both hands and thumb, 3 times
- 7. Hands are divided into three lines to push the bladder muscles, 3 times
- 8. Push your shoulders alternately with your hands, first left and right, 3-6

times.

- 9. Both hands cross the shoulder and sulcus, 3-6 times
- 10. Both hands comfort the entire back to the wind pool Fengfu point, 3 times
- 11. Double the thumb of both hands, click on the Tianzong point and slide it to the arm to discharge it, 3 times.
- 12. Operate the other side by pressing the Tianzong point to the arm, 3 times
- 13. Both hands are hot and the Du Meridian bladder
- 14. Instrument operation: first adjust the bladder muscles after the pulse, start from the neck and slide to the gossip area, 3-5 times
- 15. Dazhui hole circle, gossip area 3-5 times
- 16. Large ribs run back and forth from the neck, 3-5 times
- 17. The shoulder blade is pulled back and forth to pull left and right, 3-5 times.
- 18. The entire back is 8 characters horizontally from top to bottom, to the area of Gossip, 3 times.
- 19. On both sides, from bottom to top, circle to the front, left and right, 3 times.
- 20. Lift from the bottom to the bottom on the waist side, 3-5 times
- 21. Vacuum suction RF operation method is the same as above
- 22. End