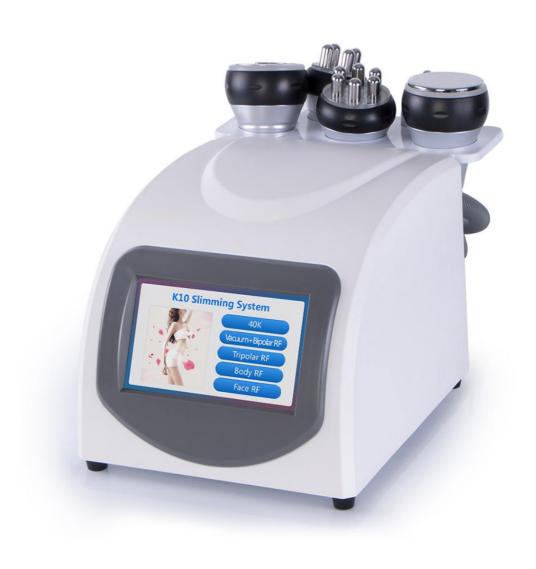

# VII. Packing List

1 x Host

- 1 x Ultrasonic handle
- 1 x Vacuum RF
- 1 x Sextupole RF
- 1 x Quadrupole RF
- 1 x Three pole RF
- 2 x Silicone ring L
- 3x Silicone ring S
- 3x Rubber band
- 1 x Power Supply Cord
- 2x Fuse
- 1x Filter
- 1x Holder