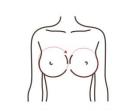

#### 4. Breast Shaping

#### 4.1 Principle

#### RF

Specific radio frequency waves are generated in a specific depth under the skin by radio frequency thermal effect, which directly acts on the dermis through the epidermis of the skin, thereby heating the tissue, promoting the catabolism of subcutaneous fat, and stimulating the proliferation and reorganization of collagen and elastic fibers. Collagen in the dermis is constantly renewed and rearranged, allowing the relaxed skin to feel lifted and firmed immediately after the treatment. At the same time, the form of massage promotes blood circulation of the breast, prompting the blood to speed up the circulation to clear the clots and stagnant blood, and release the fat to the breast in the case of vibration. At the same time, more nutrients are absorbed into the breast, which not only prevents the development of lobular hyperplasia and breast cancer, but also allows you to have natural, healthy, beautiful, firm breasts, and make the female friends having more confident.

#### 4.3 Applicable range

- 1. The breast shape is not good, the people with the secondary breast
- 2. People with nodules in the breast, mild hyperplasia, menstrual breast pain
- 3. The breast fat is free, drooping, and expanding