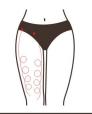

# Leg Shaping: 70 minutes, once a week

RF Vacuum suction

energy:

40%-80% adjustment

Suction: 0.3-1.5 Release: 0-1.0 Mode: M1

Ultrasonic energy: 40%-80% adjustment Mode: Intermittent Manipulation +
essential oil
(massage cream) +
ultrasonic gel +
instrument

- 1. The hind legs, first left and then right: hands from the calf oil to the thigh bag back to the heel, 3 times
- 2. The palms of both hands alternately push the whole leg from bottom to top and wrap it back to the heel, 3 times.
- 3. Hands alternately push the four meridians (the bladder tendon kidney through liver- gallbladder) from the bottom to the top 3 times
- 4. Push the axillary part alternately with both hands, 3 times
- 5. Hands twisted twists and turns from bottom to top, 3 times
- 6. Appease action, 3 times
- 7. Push your fingers through the four meridians from the bottom to the top, 3 times
- 8. Appease action, 3 times
- 9. The other side of the operation is the same as above.
- 10. Vacuum suction radio frequency instrument operation: to push the bladder from the bottom to the armpit
- kidney liver gallbladder, 3 times
- 11. Apply a small circle of burning fat to the lower leg for 3 times.
- 12. Push from bottom to top to the armpit and appease 3 times by hand
- 13. Push four meridians from the armpit to the thigh root, 3 times
- 14. From the armpit, make a small circle of fat to the roots of the thigh, 3 times
- 15. Push the meridians from the armpits to the roots of the thighs, 3 times.
- 16. Ultrasonic manipulation is the same as above
- 17. The other side of the operation is the same as above.

18. Front legs: hands licking oil from the feet to the roots of the thighs (ie, appease), 3 times

19. Both hands palm root alternately push the leg to the thigh root, 3 times 20. Hands with the tiger's mouth alternately push the four meridians of the leg to the root of the thigh (spleen - stomach - liver - gallbladder), 3 times

- 21. Push your fingers to push four meridians, 3 times
- 22. Vacuum suction radio frequency instrument operation: from the lower leg along the 4 meridians to the knee position, 3 times (the calf part does not have too much fat directly from the thigh area)
- 23. Circle the knees on both sides of the calf, 3 times (the calf is not too much fat and is directly operated from the thigh)
- 24. From the knee position to the root of the thigh, a line of lifting, 3 times
  25. Perform a small circle operation throughout the thigh, 3 times
- 26. Combine the hand to the middle of the inner and outer thighs, 3 times
- 27. Lift the ring from the knee to the root of the thigh, 3 times
- 28. From the knee to the roots of the thigh, a line of lifting, 3 times
- 29. Ultrasonic operation method is the same as above
- 30. Operating the other side

10 times for a course of treatment, after one treatment, the legs are relaxed, the circulation is accelerated, and the legs of the skin become thinner. The collagen tissue of the skin is tightened by heat, which can clearly feel the firmness of the skin. The slimming and firming effect is obvious, and the three treatments consolidate the effect. Super RF + Super Ultrasound is a dermal layer that stimulates the skin and promotes collagen regeneration, so the treatment effect will become more and more obvious.