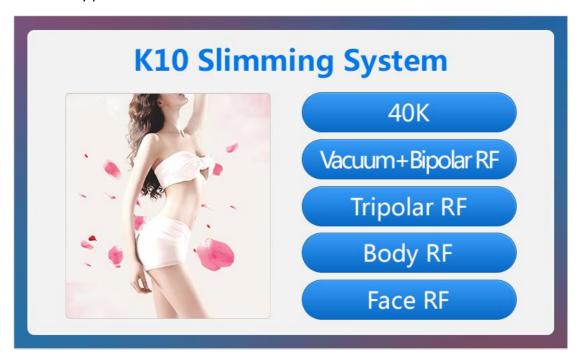

## I. Detailed Operation

1. Use the red power button to start the machine, the screen will show "Welcome"

2. Click any place of the screen to enter into the main interface