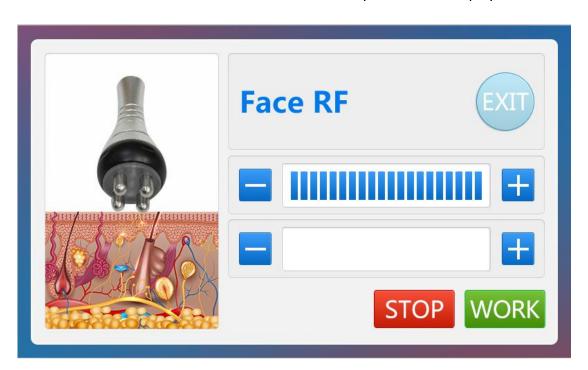

## D. Face RF

1. Press button to enter into Body RF function display as bellow:

#### 3. Please click to increase/decrease ENERGY