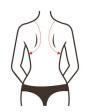

#### 2. Neck Anti-aging

#### 2.2 Effect

- 1. Improve neck fine lines and wrinkles
- 2. Improve neck skin loose, rough, dull
- 3. Firming skin and increasing skin elasticity
- 4. Improve double chin
- 5. Accelerate lymphatic circulation and metabolism to prevent neck disease
- 6. Improve skin texture, relieve rough skin, acne, dull skin

#### 2.3 Applicable range

- 1. Fine lines and wrinkles in the neck
- 2. Neck skin is loose and inelastic
- 3. The skin is dull and colorless

- 4. often bowed
- 5. The neck is blocked, it is easy to grow acne, and the skin is rough.