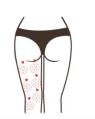

#### 5.4. Hip Shaping

The buttocks are located in the middle of the human body. They are the key hub for the operation of meridians and qi and blood. They are the main switch of the six meridians and the bridges connecting the coke blood and the lower coke blood. It is an important factor in making s-shape and increasing the attractiveness of women.

#### 5.4.1 Efficacy

- 1. Improve blood circulation and accelerate metabolism
- 2. Improve menstrual pain, irregular menstruation, abnormal leucorrhea and other female diseases
- 3. Improve sleep quality, improve female sexual function, tighten the vagina
- 4. Start warm nest function, stimulate gland secretion, increase marital relationship
- 5. Make the complexion rosy, fade the stains and return to the young
- 6. The shape of the buttocks improves the sagging of the buttocks and tightens the skin.

#### 5.4.2 Applicable

- 1. The hips are sagging and fat accumulation
- 2. Obesity and stretch marks
- 3. The hip shape is not good, the flat is soft and the crowd is expanding.
- 4. The hips are cold, cold, and low in hip temperature.

# Hip Shape: 60 minutes, once a week

RF energy: 40%-80% adjustment

Vacuum suction

RF energy:

40%-80% adjustment

Suction: 0.3-1.5 Release: 0-1.0 Mode: m1 Manipulation + essential oil + instrument

- 1. Stand sideways with both hands and squeegee from the gossip area to the waist and lift up from the waist along the buttocks (ie, appease action), 3 times
- 2. Push the gossip area with both hands and thumb , 3 times
- 3. Appease the movement 3 times after the point: Shenshu point gossip long strong ring jump Cheng Fu point, 3 times
- 4. Appease action 3 times
- 5. Left and then right, hands from the bottom of the thigh from bottom to top bladder tendons kidney liver gallbladder straight push to the veins 3 times
- 6. The hands are extended from the
  bottom of the thigh from bottom to
  top the bladder the kidney the liver
   the gallbladder is divided to the veins
  3 times
- 7. The palms of both hands overlap and push up from the roots of the thighs to the veins (lift) 3-5 times.
- 8. Hands from the bottom of the buttocks from bottom to top, a line of straight to the highest point of the buttocks (plastic) back and forth 3 times
- 9. Repeat action 7
- 10. Appease action
- 11. The other side of the operation is the same as above.
- 12. RF instrument operation: starting from the root of the thigh, the line is raised along the line to the pulse, 3
- 13. From the sides of the hips, from the bottom to the top, the line is raised to the highest point of the buttocks 3

times.

- 14. Make a small circle around the hips, 3-5 times
- 15. Starting from the roots of the thighs, lining up the line and going to the belt for 3 times.
- 16. From the sides of the hips, from the bottom to the top, the line is raised to the highest point of the buttocks 3 times.
- 17. The other side of the operation is the same as above.
- 18. Vacuum suction RF operation method is the same as above End