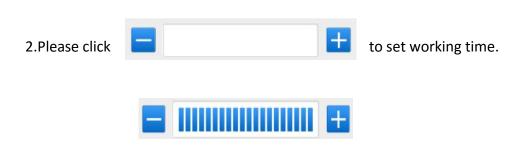

#### 3. Please click to increase/decrease ENERGY

## E. Tripolar RF

1. Press button to enter into Body RF function display as bellow:

2.Please click to set working time.

3. Please click

to increase/decrease ENERGY

5.Please click to pause treatment

7. please click to return to main page