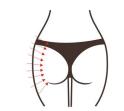

# Hip Shape: 60 minutes, once a week

RF energy: 40%-80% adjustment

Vacuum suction

RF energy:

40%-80% adjustment

Suction: 0.3-1.5 Release: 0-1.0 Mode: m1 Manipulation + essential oil + instrument

- 1. Stand sideways with both hands and squeegee from the gossip area to the waist and lift up from the waist along the buttocks (ie, appease action), 3 times
- 2. Push the gossip area with both hands and thumb , 3 times
- 3. Appease the movement 3 times after the point: Shenshu point gossip long strong ring jump Cheng Fu point, 3 times
- 4. Appease action 3 times
- 5. Left and then right, hands from the bottom of the thigh from bottom to top bladder tendons kidney liver gallbladder straight push to the veins 3 times
- 6. The hands are extended from the
  bottom of the thigh from bottom to
  top the bladder the kidney the liver
   the gallbladder is divided to the veins
  3 times
- 7. The palms of both hands overlap and push up from the roots of the thighs to the veins (lift) 3-5 times.
- 8. Hands from the bottom of the buttocks from bottom to top, a line of straight to the highest point of the buttocks (plastic) back and forth 3 times
- 9. Repeat action 7
- 10. Appease action
- 11. The other side of the operation is the same as above.
- 12. RF instrument operation: starting from the root of the thigh, the line is raised along the line to the pulse, 3
- 13. From the sides of the hips, from the bottom to the top, the line is raised to the highest point of the buttocks 3

times.

- 14. Make a small circle around the hips, 3-5 times
- 15. Starting from the roots of the thighs, lining up the line and going to the belt for 3 times.
- 16. From the sides of the hips, from the bottom to the top, the line is raised to the highest point of the buttocks 3 times.
- 17. The other side of the operation is the same as above.
- 18. Vacuum suction RF operation method is the same as above End