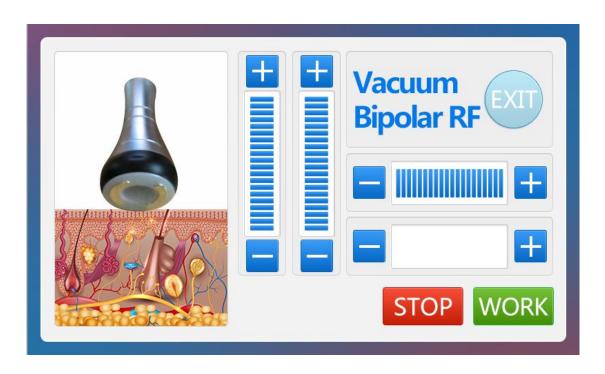

## **B.** Body vacuum bipolar

1. Press Vacuum+Bipolar RF button to enter into Vacuum bipolar function display as bellow: