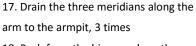

## Arm Shaping: 60 minutes, once a week

RF energy: 40%-80% adjustment Ultrasonic energy: 40%-80% adjustment Mode: Intermittent Manipulation +
essential oil
(massage cream) +
ultrasonic gel +
instrument

- 1. Left and then right, the arm is flat, hands licking oil from the arm to the entire arm to the finger discharge (this is a soothing action), 3 times
- 2. Push the entire arm alternately with both palms, 3 times
- 3. The hands of the tiger's mouth push the 3 meridians on the outside of the arm (the large intestine the three Jiao Jiao the small intestine) pushed to the armpit, 3 times
- 4. Appease action, 3 times
- 5. Kneeling your fingers, back and forth to the three meridians on the hot arm,3 times
- 6. Appease action, 3 times
- 7. Put your arms up and put the tiger's mouth on the inside of the arm and 3 yin (lung pericardium heart) to the armpit each 3 times
- 8. Kneeling your fingers, back and forth hot 3 meridians, 3 times
- 9. Make a overall comfort to finger discharge
- 10. End
- 11. The other side of the operation is the same as above.
- 12. RF instrument operation: the arm is flat, starting from the fat of the arm and pushing along the three meridians to the armpit, 3 times
- 13. The circular ring is arranged along the three meridians to the armpit, 3
- 14. The position of the worship sleeve can be strengthened, 3 times
- 15. Push along the three meridians to the armpit, 3 times
- 16. Put your arms up and push the three meridians on your arm to your armpit, 3 times.