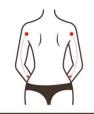

#### 5.2 Arm Shaping

#### 5.2.1 Efficacy

- 1. Stimulate the collagen at the bottom of the skin, shape and firm
- 2. Improve sagging skin
- 3. Improve the worship sleeves, thick arms
- 4. relieves soft skin
- 5. tighten the skin
- 6. Accelerate blood circulation and dredge meridians

#### 5.2.2 Applicable range

- 1. The arms are thick and wear clothes are not good.
- 2. There are butterfly sleeves, the people who worship the meat
- 3. The arm skin is soft and the crowd is not tight
- 4. The arm is prone to soreness and numbness