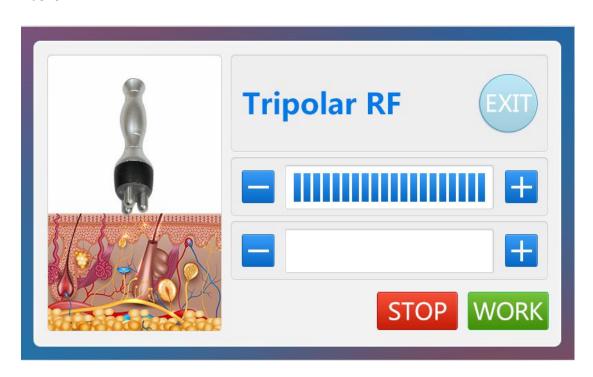

## E. Tripolar RF

1. Press button to enter into Body RF function display as bellow:

2.Please click to set working time.

3. Please click

to increase/decrease ENERGY

5.Please click to pause treatment

7. please click to return to main page