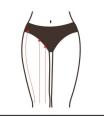

# Leg Shaping: 70 minutes, once a week

RF Vacuum suction

energy:

40%-80% adjustment

Suction: 0.3-1.5 Release: 0-1.0 Mode: M1

Ultrasonic energy: 40%-80% adjustment Mode: Intermittent Manipulation +
essential oil
(massage cream) +
ultrasonic gel +
instrument

- 1. The hind legs, first left and then right: hands from the calf oil to the thigh bag back to the heel, 3 times
- 2. The palms of both hands alternately push the whole leg from bottom to top and wrap it back to the heel, 3 times.
- 3. Hands alternately push the four meridians (the bladder tendon kidney through liver- gallbladder) from the bottom to the top 3 times
- 4. Push the axillary part alternately with both hands, 3 times
- 5. Hands twisted twists and turns from bottom to top, 3 times
- 6. Appease action, 3 times
- 7. Push your fingers through the four meridians from the bottom to the top, 3 times
- 8. Appease action, 3 times
- 9. The other side of the operation is the same as above.
- 10. Vacuum suction radio frequency instrument operation: to push the bladder from the bottom to the armpit
- kidney liver gallbladder, 3 times
- 11. Apply a small circle of burning fat to the lower leg for 3 times.
- 12. Push from bottom to top to the armpit and appease 3 times by hand
- 13. Push four meridians from the armpit to the thigh root, 3 times
- 14. From the armpit, make a small circle of fat to the roots of the thigh, 3 times
- 15. Push the meridians from the armpits to the roots of the thighs, 3 times.
- 16. Ultrasonic manipulation is the same as above
- 17. The other side of the operation is the same as above.

18. Front legs: hands licking oil from the feet to the roots of the thighs (ie, appease), 3 times

19. Both hands palm root alternately push the leg to the thigh root, 3 times 20. Hands with the tiger's mouth alternately push the four meridians of the leg to the root of the thigh (spleen - stomach - liver - gallbladder), 3 times

- 21. Push your fingers to push four meridians, 3 times
- 22. Vacuum suction radio frequency instrument operation: from the lower leg along the 4 meridians to the knee position, 3 times (the calf part does not have too much fat directly from the thigh area)
- 23. Circle the knees on both sides of the calf, 3 times (the calf is not too much fat and is directly operated from the thigh)
- 24. From the knee position to the root of the thigh, a line of lifting, 3 times
  25. Perform a small circle operation throughout the thigh, 3 times
- 26. Combine the hand to the middle of the inner and outer thighs, 3 times
- 27. Lift the ring from the knee to the root of the thigh, 3 times
- 28. From the knee to the roots of the thigh, a line of lifting, 3 times
- 29. Ultrasonic operation method is the same as above
- 30. Operating the other side

10 times for a course of treatment, after one treatment, the legs are relaxed, the circulation is accelerated, and the legs of the skin become thinner. The collagen tissue of the skin is tightened by heat, which can clearly feel the firmness of the skin. The slimming and firming effect is obvious, and the three treatments consolidate the effect. Super RF + Super Ultrasound is a dermal layer that stimulates the skin and promotes collagen regeneration, so the treatment effect will become more and more obvious.