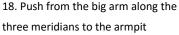

## Arm Shaping: 60 minutes, once a week

RF energy: 40%-80% adjustment Ultrasonic energy: 40%-80% adjustment Mode: Intermittent Manipulation +
essential oil
(massage cream) +
ultrasonic gel +
instrument

- 1. Left and then right, the arm is flat, hands licking oil from the arm to the entire arm to the finger discharge (this is a soothing action), 3 times
- 2. Push the entire arm alternately with both palms, 3 times
- 3. The hands of the tiger's mouth push the 3 meridians on the outside of the arm (the large intestine the three Jiao Jiao the small intestine) pushed to the armpit, 3 times
- 4. Appease action, 3 times
- 5. Kneeling your fingers, back and forth to the three meridians on the hot arm,3 times
- 6. Appease action, 3 times
- 7. Put your arms up and put the tiger's mouth on the inside of the arm and 3 yin (lung pericardium heart) to the armpit each 3 times
- 8. Kneeling your fingers, back and forth hot 3 meridians, 3 times
- 9. Make a overall comfort to finger discharge
- 10. End
- 11. The other side of the operation is the same as above.
- 12. RF instrument operation: the arm is flat, starting from the fat of the arm and pushing along the three meridians to the armpit, 3 times
- 13. The circular ring is arranged along the three meridians to the armpit, 3
- 14. The position of the worship sleeve can be strengthened, 3 times
- 15. Push along the three meridians to the armpit, 3 times
- 16. Put your arms up and push the three meridians on your arm to your armpit, 3 times.