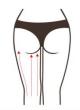

#### 5.4. Hip Shaping

The buttocks are located in the middle of the human body. They are the key hub for the operation of meridians and qi and blood. They are the main switch of the six meridians and the bridges connecting the coke blood and the lower coke blood. It is an important factor in making s-shape and increasing the attractiveness of women.

#### 5.4.1 Efficacy

- 1. Improve blood circulation and accelerate metabolism
- 2. Improve menstrual pain, irregular menstruation, abnormal leucorrhea and other female diseases
- 3. Improve sleep quality, improve female sexual function, tighten the vagina
- 4. Start warm nest function, stimulate gland secretion, increase marital relationship
- 5. Make the complexion rosy, fade the stains and return to the young
- 6. The shape of the buttocks improves the sagging of the buttocks and tightens the skin.

#### 5.4.2 Applicable

- 1. The hips are sagging and fat accumulation
- 2. Obesity and stretch marks
- 3. The hip shape is not good, the flat is soft and the crowd is expanding.
- 4. The hips are cold, cold, and low in hip temperature.

# Hip Shape: 60 minutes, once a week

RF energy: 40%-80% adjustment

Vacuum suction

RF energy:

40%-80% adjustment

Suction: 0.3-1.5 Release: 0-1.0 Mode: m1 Manipulation + essential oil + instrument

- 1. Stand sideways with both hands and squeegee from the gossip area to the waist and lift up from the waist along the buttocks (ie, appease action), 3 times
- 2. Push the gossip area with both hands and thumb , 3 times
- 3. Appease the movement 3 times after the point: Shenshu point gossip long strong ring jump Cheng Fu point, 3 times
- 4. Appease action 3 times
- 5. Left and then right, hands from the bottom of the thigh from bottom to top bladder tendons kidney liver gallbladder straight push to the veins 3 times
- 6. The hands are extended from the
  bottom of the thigh from bottom to
  top the bladder the kidney the liver
   the gallbladder is divided to the veins
  3 times
- 7. The palms of both hands overlap and push up from the roots of the thighs to the veins (lift) 3-5 times.
- 8. Hands from the bottom of the buttocks from bottom to top, a line of straight to the highest point of the buttocks (plastic) back and forth 3 times
- 9. Repeat action 7
- 10. Appease action
- 11. The other side of the operation is the same as above.
- 12. RF instrument operation: starting from the root of the thigh, the line is raised along the line to the pulse, 3
- 13. From the sides of the hips, from the bottom to the top, the line is raised to the highest point of the buttocks 3

times.

- 14. Make a small circle around the hips, 3-5 times
- 15. Starting from the roots of the thighs, lining up the line and going to the belt for 3 times.
- 16. From the sides of the hips, from the bottom to the top, the line is raised to the highest point of the buttocks 3 times.
- 17. The other side of the operation is the same as above.
- 18. Vacuum suction RF operation method is the same as above End