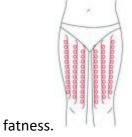

#### THIGH

Treated time: 30 minutes

- 1. From down to upper, pushing to the groin to dredge the lymph.
- 2. From down to upper, circling push by anticlockwise can help decomposing

- 3. Also can push by come-and-go to decompose fatness.
- 4. Pull from the knee and muscle texture to upper, can improve the curve.
- Treated time: 20 to 30 minutes
- 1. Along the lymph direction, pulling to the waist.