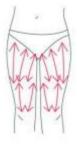

#### THIGH

Treated time: 30 minutes

- 1. From down to upper, pushing to the groin to dredge the lymph.
- 2. From down to upper, circling push by anticlockwise can help decomposing

- 3. Also can push by come-and-go to decompose fatness.
- 4. Pull from the knee and muscle texture to upper, can improve the curve.
- Treated time: 20 to 30 minutes
- 1. Along the lymph direction, pulling to the waist.