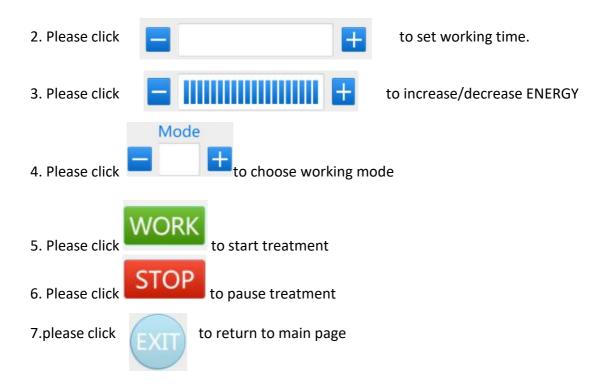

## B. Body vacuum bipolar

1. Press button to enter into Vacuum bipolar RF button to enter into Vacuum bipolar function display as bellow:

|  | H H   Vacuum   Bipolar RF |
|--|---------------------------|
|  | Bipolar RF                |
|  |                           |
|  | STOP WORK                 |

## button to enter into Body RF function display as bellow:

1. Press

| 2.Please click                         |       |
|----------------------------------------|-------|
| 3. Please click                        | IERGY |
| 4.Please click to start treatment      |       |
| 5.Please click STOP to pause treatment |       |
| 6. please click to return to main page |       |
| D. Face RF                             |       |