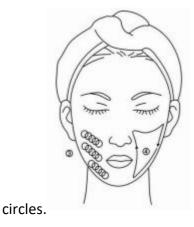

1. Use face radio frequency head for face for 15-20 min

2. Use eye radio frequency head for eye around for 10-15min

Work time: 2-3 times/ week

FACE

Treated time: 30 minutes

Massage the mandible center in circles to produce deep heat.

- 2. Massage lower jaw in lines.
- 3. Massage the triangle zone of both sides of the face in

4. Massage from jaw to angulus oris to ear in lines.