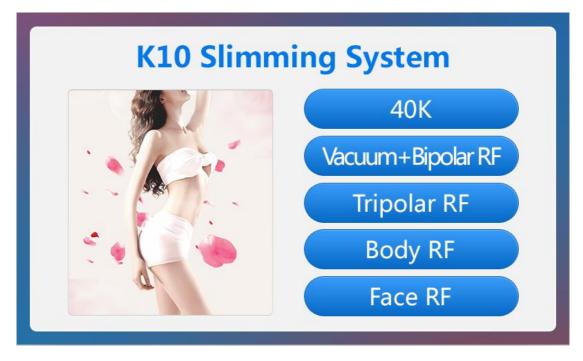

## V. Program Setting

1. Use the red power button to start the machine, the screen will show "Welcome".

2. Click any place of the screen to enter into the main interface.

#### A. 40K Cavitation

1. Press

40K button to enter into 40k cavitation function display as bellow:

## B. Body vacuum bipolar

1. Press button to enter into Vacuum bipolar RF button to enter into Vacuum bipolar function display as bellow:

|  | H H   Vacuum   Bipolar RF |
|--|---------------------------|
|  | Bipolar RF                |
|  |                           |
|  | STOP WORK                 |