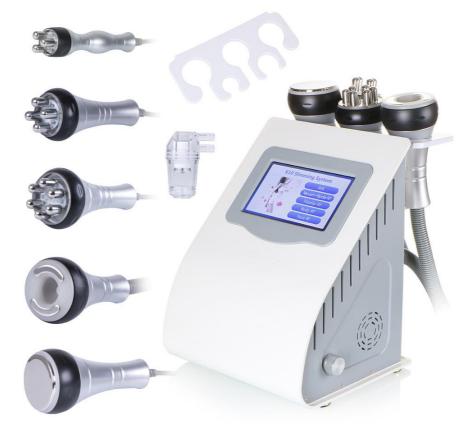

5in1 Cavitation Ultrasonic RF Vacuum Lipo laser

#### IV. How to install the Accessories?