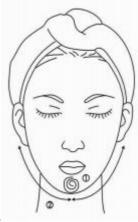

1. Use face radio frequency head for face for 15-20 min

2. Use eye radio frequency head for eye around for 10-15min

Work time: 2-3 times/ week

FACE

Treated time: 30 minutes

Massage the mandible center in circles to produce deep heat.