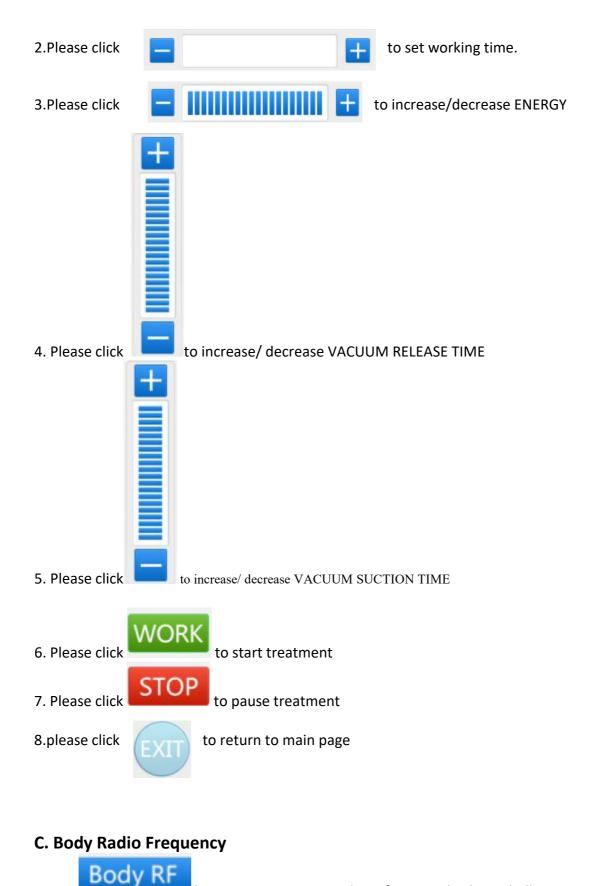

## button to enter into Body RF function display as bellow:

1. Press

| 2.Please click                         |       |
|----------------------------------------|-------|
| 3. Please click                        | IERGY |
| 4.Please click to start treatment      |       |
| 5.Please click STOP to pause treatment |       |
| 6. please click to return to main page |       |
| D. Face RF                             |       |