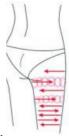

#### THIGH

Treated time: 30 minutes

- 1. From down to upper, pushing to the groin to dredge the lymph.
- 2. From down to upper, circling push by anticlockwise can help decomposing

- 3. Also can push by come-and-go to decompose fatness.
- 4. Pull from the knee and muscle texture to upper, can improve the curve.
- Treated time: 20 to 30 minutes
- 1. Along the lymph direction, pulling to the waist.