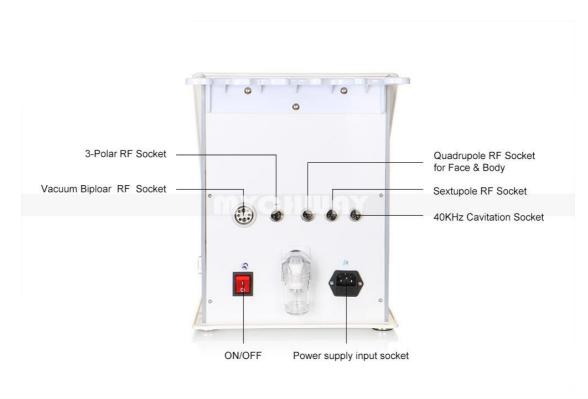

#### **II. Technical Parameters**

Power supply Input:100V-240V Power :180W

Unoisetion Probe: Power supply output:150V Frequency:40KHz Power:25W

Vacuum RF for body Power supply output:66V Freqeuncy:3MHz Power:30W

Sextupolar RF for body Power supply output:66V Freqeuncy:3MHz Power:30W

Quadrupole RF head for Arm/face/small area of body Power supply output:66V Freqeuncy:3MHz Power:30W

Tripolar RF for face and eyes Power supply output:66V Freqeuncy:3MHz Power:30W

#### IV. How to install the Accessories?