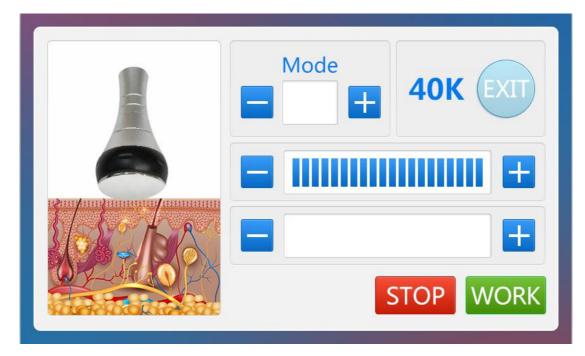

#### A. 40K Cavitation

1. Press

40K button to enter into 40k cavitation function display as bellow: