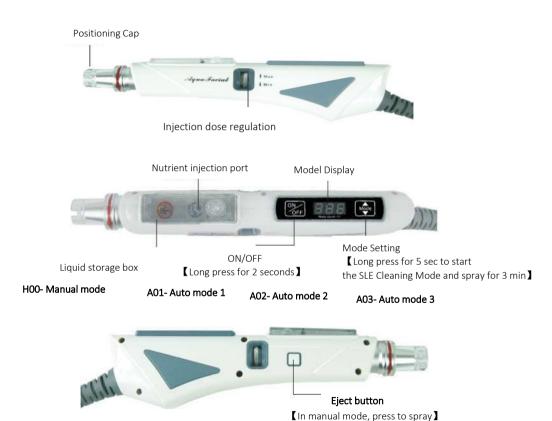

### How to use nano spray gun

- 1. Clean the intended treatment area before use (Remove makeup with makeup remover first and then facial cleanser);
- 2. Connect the power cord and press the round button to start;
- 3. Adjust the mode of the spray gun;

The screen shows the injection velocity mode; There are three modes for injection speed: AO1, AO2 and AO3. The default mode is AO2. It is recommended to switch to AO1 before use, and adjust based on the customer's feedback. HOO is the manual mode, and the injection is done only after the output button is pressed for each use.

Click "OFF/ON" and blue light indicates "start"; No light means "pause"; Gear is the liquid output control valve.

- 4. Fill the liquid storage box when using, and it can be operated with moisturizing essence, whitening solution, hyaluronic acid and other products. Example: First, the liquid injector is used to draw 5ML of the original liquid to the syringe, and then the normal saline is used to dilute the original liquid (because the original liquid is relatively thick). After the dilution is done, the liquid storage box is injected through the injection port, and the device is ready to use after adjustment;
- $5.\$ It is recommended to apply a hydrating mask or medical hydrating mask after use;

Note: It is recommended to clean the head of the gun with alcohol after each use; Inject purified water to clean the residual nutrients so as to avoid product blockage. (set the liquid output to the maximum)