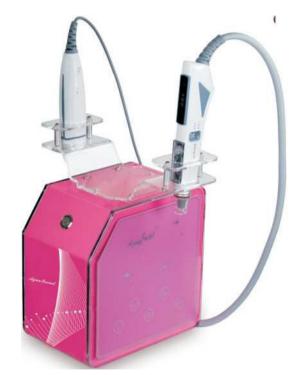

# Bionic Golden Clip & Nano Spray Gun

Cell Activation/Relieve Fatigue/Hydration

Nano Non-invasive Mesotherapy User Manual

- •Please read the manual thoroughly before use.
- •Please read "Dos and Don'ts" and "Contraindications" before use.
- •Please store the user manual in place.

### I. Product overview

Micro-particle non-invasive mesotherapy is a new non-invasive beauty instrument combined with bionic gold clip. Please read this manual thoroughly before using and strictly follow the instructions in this manual.