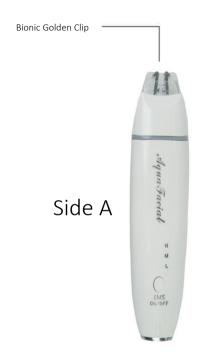

# Bionic Golden Clip

Bio Current Adjustment 【Press long to turn off】

Side B

Frequency Adjustment 【Press long to turn off】

#### How to use bionic clip

- 1. Clean the operation area first before use (if there is makeup, first remove the makeup with cleansing water and then wash it with facial cleanser):
- 2. Connect the power cord. There is a round button on the top of the power supply to activate the gold clip button and the bio-current.button. If you need to turn off the power, press the button for 2 seconds or longer;
- 3. The gold clip has three frequency adjustments L (low speed), M (medium speed), and H (high speed). Similarly, the bioelectric current has three gear adjustments L (low gear), M (mid gear), and H (high gear). Both functions are displayed in the L position. If you need to adjust the gear size, press the round button to increase; when the micro current is working, the corresponding gear will always flash;
- 4. Apply the eye essence to the part to be operated during operation. During the operation, the essence is absorbed. It is recommended to apply a little force to the skin and operate at a uniform speed.
- 5. After using the instrument, wipe the remaining media on the probe with a damp paper towel;
- 6. After the operation is completed, the eyes need not be cleaned, and the eye mask may not be applied after the completion; (It is not recommended to wash the eyes with hot water, warm or cold water is available)