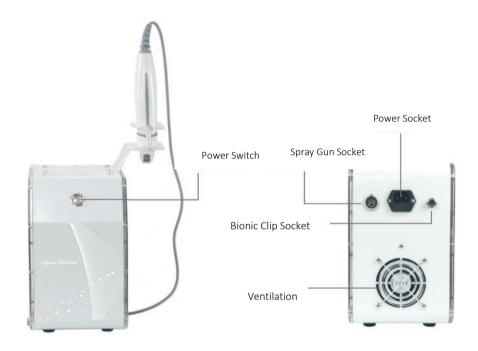

# Machine Display

Click "OFF/ON" and blue light indicates "start"; No light means "pause"; Gear is the liquid output control valve.

- 4. Fill the liquid storage box when using, and it can be operated with moisturizing essence, whitening solution, hyaluronic acid and other products. Example: First, the liquid injector is used to draw 5ML of the original liquid to the syringe, and then the normal saline is used to dilute the original liquid (because the original liquid is relatively thick). After the dilution is done, the liquid storage box is injected through the injection port, and the device is ready to use after adjustment;
- $5.\$ It is recommended to apply a hydrating mask or medical hydrating mask after use;