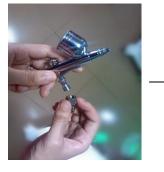

## Operation skills:

1) diamond micro-dermabrasion

Step 2: put diamond wand tightly onto corresponding skin according to different tips

Tips disinfected: Wipe the tip after each use treatment then Sanitize with alcohol or a good germicide solution. Dry tips and wands completely before storage and/or before use.