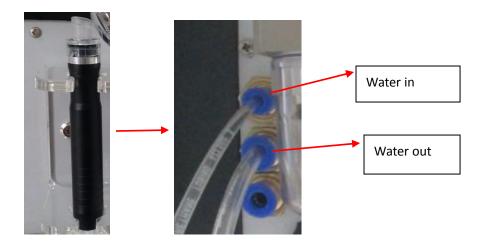

## 2)Hydra facial dermabrasion

PVC tips connect to aqua peel handle

put physiological saline or other essence into clean water bottle and then connect clean and recycle water bottle to mainframe

3)Oxygen spray