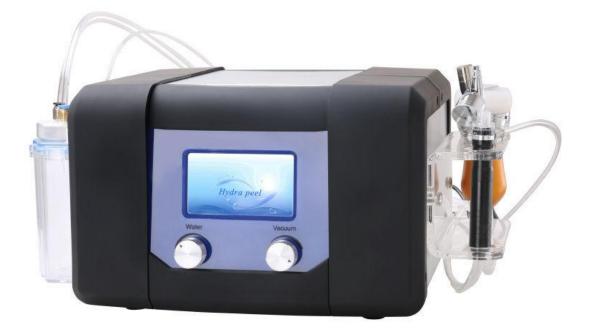

# Hydra peel Dermabrasion Machine INSTRUCTION



Dear customer,

Thanks you very much for choosing our product! For the best capability and safety, please read the instruction before operation.

Please reserve the instruction book for the reference.

## Introduction of panel and accessory



## Touch-screen:

1, main screen:



2, Click anywhere to enter the next interface:



## 3, diamond microdermabrasion:

| Click <b>Micro</b> to er | nter the interface: |
|--------------------------|---------------------|
|                          | From 00:00-99:00    |
| Working Tin<br>98:5      |                     |
| Vacuum                   | Time reduced        |
| 142                      | Turn on/off button  |
| 14                       | Vaccum display      |
| Return button            |                     |

## 4, hydra facial :