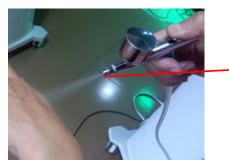

connect pipe to spray and turn on the machine

connect the spray on the back of the machine

Oxygen spray handle pipe connector

add 2-3ml serums/lotion to spray

Remark: You can put some essence, nutrient solution and other water-soluble essence into it.

start spray and you can see the nice effect of water/serums spray

► Water /serum spray

4) cold hammer

Technique parameter

Electricity voltage: AC90V-220v

Working frequency: 50Hz/60HZ

Power: 250w

Packing size: 72\*46\*43cm