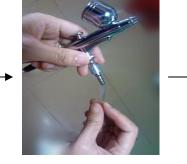

## Operation skills:

1) diamond micro-dermabrasion

Step 2: put diamond wand tightly onto corresponding skin according to different tips

Tips disinfected: Wipe the tip after each use treatment then Sanitize with alcohol or a good germicide solution. Dry tips and wands completely before storage and/or before use.