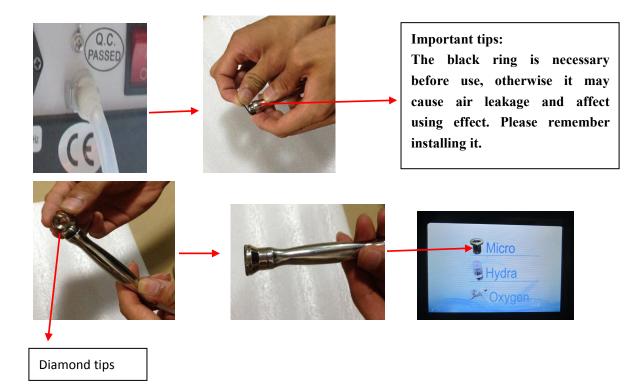

## Operation skills:

1) diamond micro-dermabrasion

Step 2: put diamond wand tightly onto corresponding skin according to different tips

Tips disinfected: Wipe the tip after each use treatment then Sanitize with alcohol or a good germicide solution. Dry tips and wands completely before storage and/or before use.