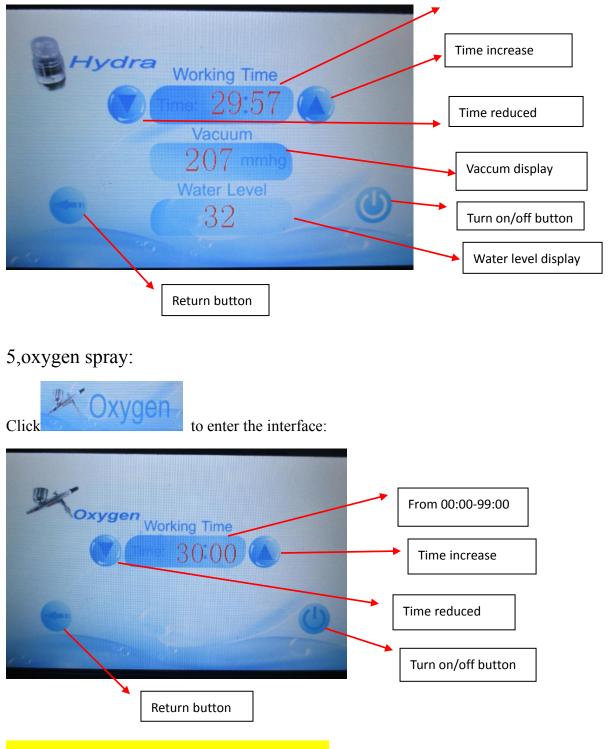

## 4, hydra facial :

From 00:00-99:00

## Hydra facial dermabrasion functions:

- 1)hydra facial
- 2)Diamond micro-dermabrasion
- 3)Oxygen spray