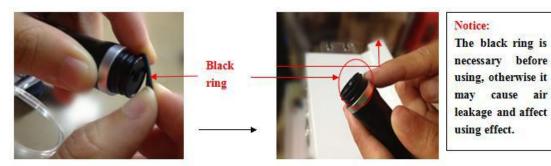

## Operation skills:

1) diamond micro-dermabrasion

Step 2: put diamond wand tightly onto corresponding skin according to different tips

Tips disinfected: Wipe the tip after each use treatment then Sanitize with alcohol or a good germicide solution. Dry tips and wands completely before storage and/or before use.