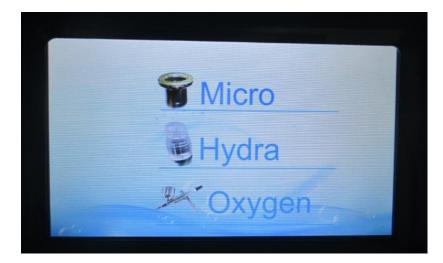

## Touch-screen:

1, main screen:

2, Click anywhere to enter the next interface:

## Hydra facial dermabrasion functions:

- 1)hydra facial
- 2)Diamond micro-dermabrasion
- 3)Oxygen spray