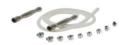

## 2)Hydra facial dermabrasion

PVC tips connect to aqua peel handle

put physiological saline or other essence into clean water bottle and then connect clean and recycle water bottle to mainframe

3)Oxygen spray

connect pipe to spray and turn on the machine

connect the spray on the back of the machine

Oxygen spray handle pipe connector

add 2-3ml serums/lotion to spray

Remark: You can put some essence, nutrient solution and other water-soluble essence into it.

start spray and you can see the nice effect of water/serums spray

► Water /serum spray

4) cold hammer

Technique parameter

Electricity voltage: AC90V-220v

Working frequency: 50Hz/60HZ

Power: 250w

Packing size: 72\*46\*43cm