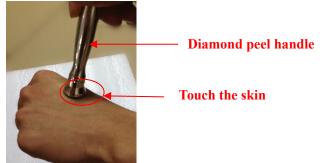

## Operation skills:

1) diamond micro-dermabrasion

Step 2: put diamond wand tightly onto corresponding skin according to different tips

Tips disinfected: Wipe the tip after each use treatment then Sanitize with alcohol or a good germicide solution. Dry tips and wands completely before storage and/or before use.