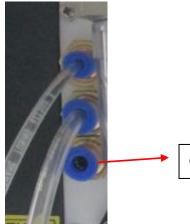

connect pipe to spray and turn on the machine

connect the spray on the back of the machine

Oxygen spray handle pipe connector

add 2-3ml serums/lotion to spray

Remark: You can put some essence, nutrient solution and other water-soluble essence into it.