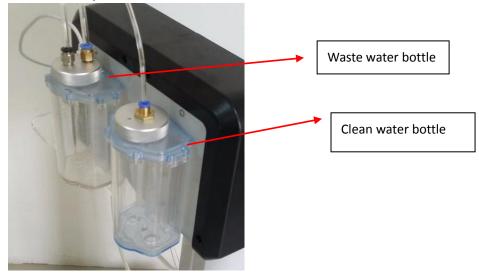

## 2)Hydra facial dermabrasion

PVC tips connect to aqua peel handle

put physiological saline or other essence into clean water bottle and then connect clean and recycle water bottle to mainframe

3)Oxygen spray

7, ice hammer can be based on the skin texture of the overall slide, you can instantly lock the skin moisture and nutrition! Shrink pores, back red calm!

| Main body                 | 1pcs |
|---------------------------|------|
| Clean water bottle        | 1pcs |
| Waste water bottle        | 1pcs |
| Hydra handle              | 1pcs |
| Hydra facial tips         | 8pcs |
| Micro-dermabrasion handle | 3pcs |
| Micro tips                | 9pcs |
| Oxygen spray handle       | 1pcs |
| Cold hammer               | 1pcs |