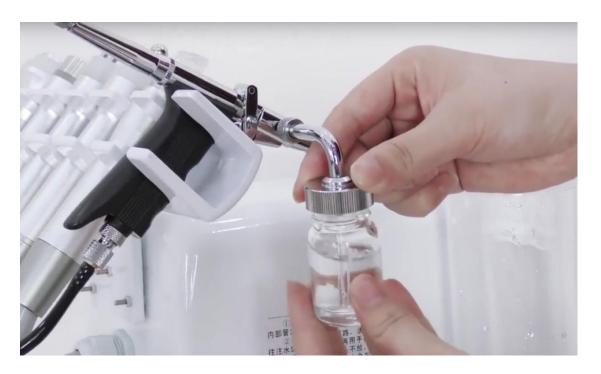

## **HYDRO SPRAY**

Fill the bottle full of water.

Connect the bottle with the spray.

Set the parameter and treatment time, then press strart and spray all over the face.

Please rotate the white switch to adjust the vacuum intensity.

After treatment, please use one finger to press the hydro dermabrasion head, let the water flow into another bottle to wash the pipe. Open the drainage swith to let the water out.