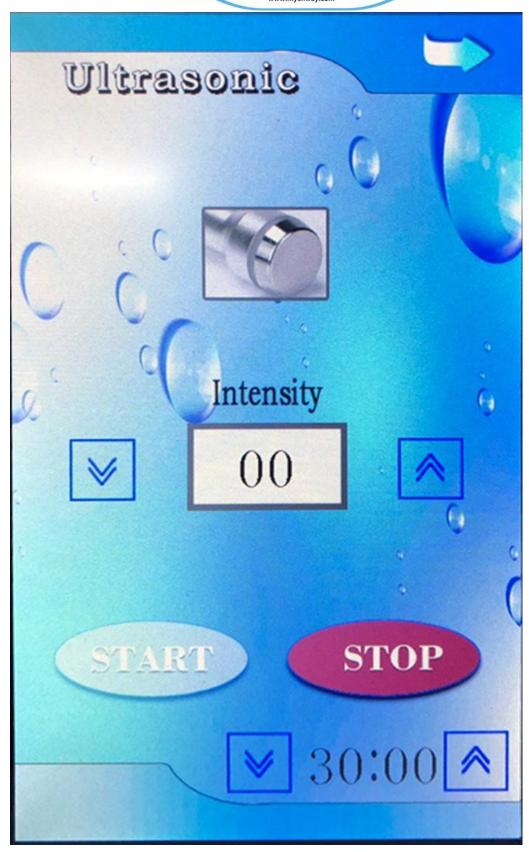

## **Ultrasonic**

Before Treatment, please apply the gel on the face.

Press the ultrasonic mode and set the intensity and treatment time.