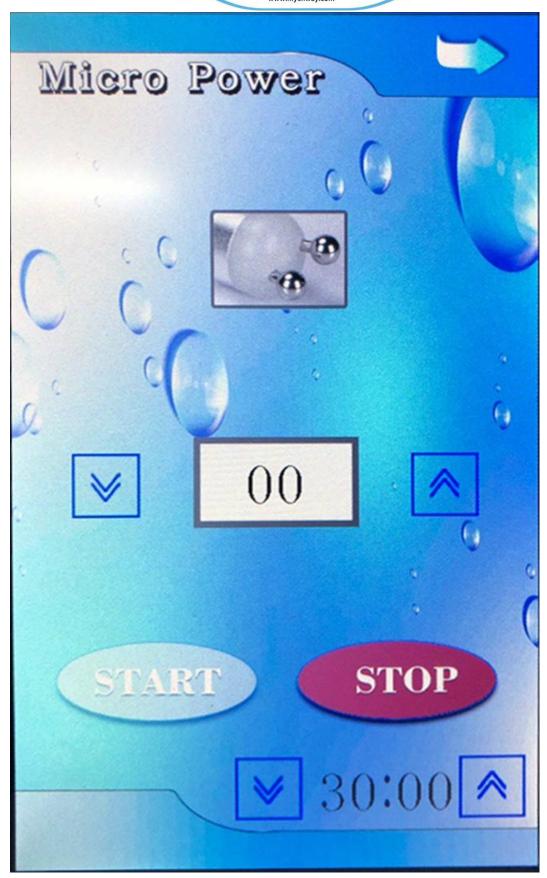

### **Micro Power**

Press the Micro mode and set the intensity and treatment time. Press start.