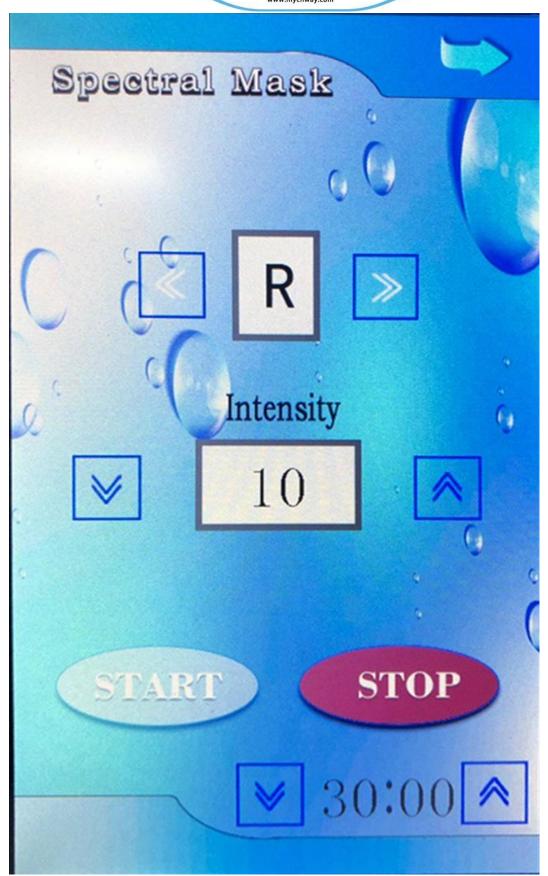

## **Spectral Mask**

Press the Spectral Mask mode and set the intensity, Model and treatment time.