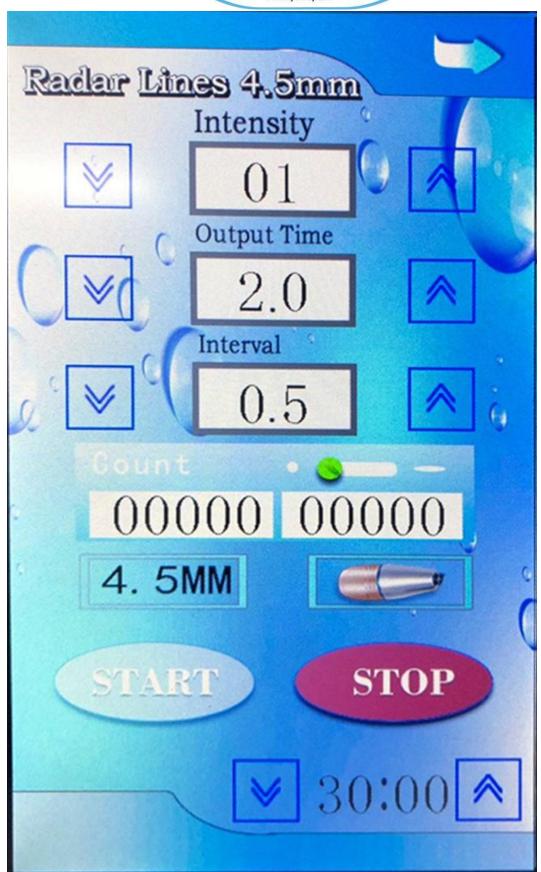

## Radar Lines 4.5mm

Press the Radar handle mode and set the intensity, Output Time, Interval and treatment time.