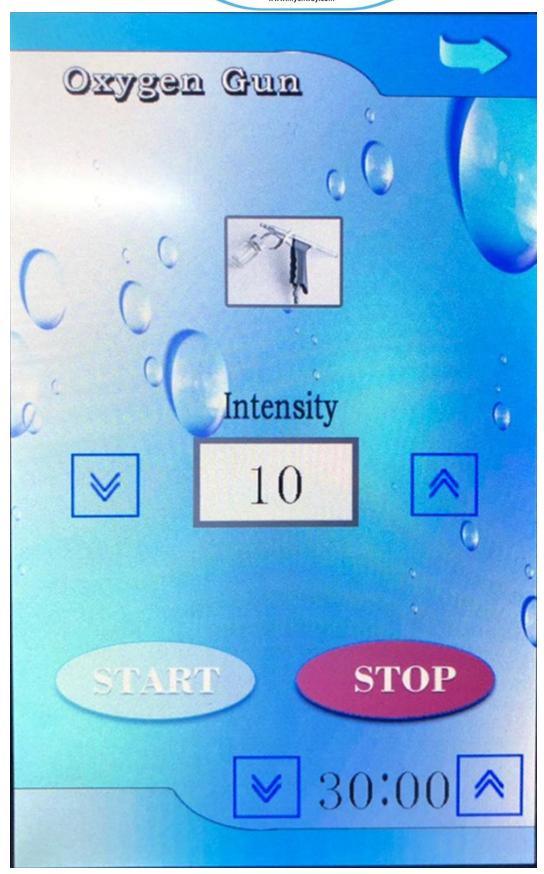

## **Oxygen Gun**

Press the Oxygen Gun mode and set the intensity and treatment time.