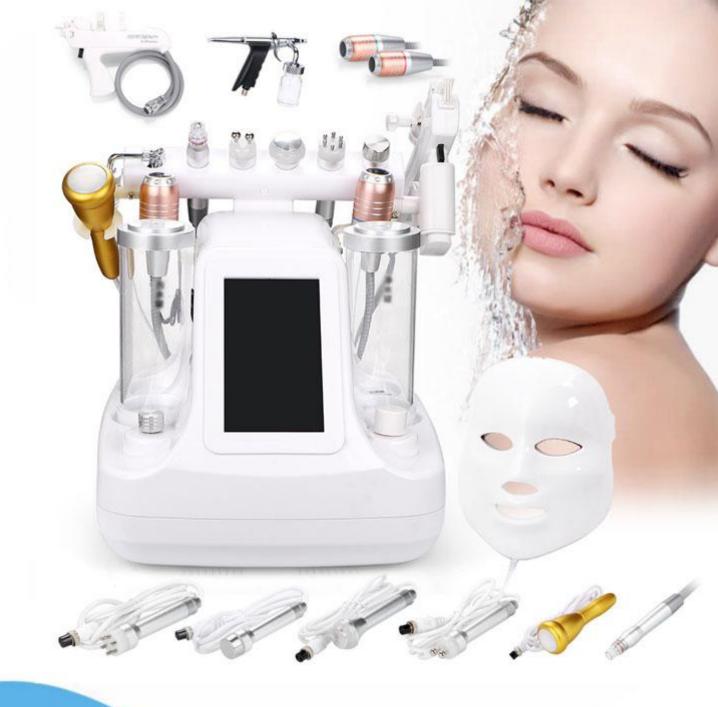

## **III. Accessories**

- Hydro microdermabrasion
- BIO
- Ultrasound probe
- Sextupolar RF
- Cooling head
- Hydro spray
- LED mask
- VANADIUM-TITANIUM
- 3.0 Radar Shaping Handle
- 4.5 Radar Shaping Handle
- Vibration Massager

## IV. Operation

- 1. Install the arylic holder and connect all accessories with machine.
- 2. Fill in water to the fresh water bottle.
- 3. Insert the power supply like below
- 4. Trun on the machine.

## Multi-functional Skin Care System

0

Bubble Brush Radio Frequenty

Ultrasonic

Micro Power

Ice Seal Imports

Radar Lines 3.0mm

Oxygen Gun

Radar Lines 4.5mm

Spectral Mask

Vanadium Titanium