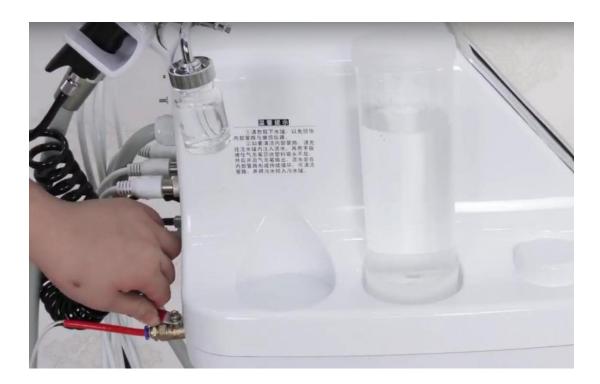

## IV. Operation

- 1. Install the arylic holder and connect all accessories with machine.
- 2. Fill in water to the fresh water bottle.
- 3. Insert the power supply like below
- 4. Trun on the machine.

## **HYDRO SPRAY**

Fill the bottle full of water.

Connect the bottle with the spray.

Set the parameter and treatment time, then press strart and spray all over the face.

Please rotate the white switch to adjust the vacuum intensity.