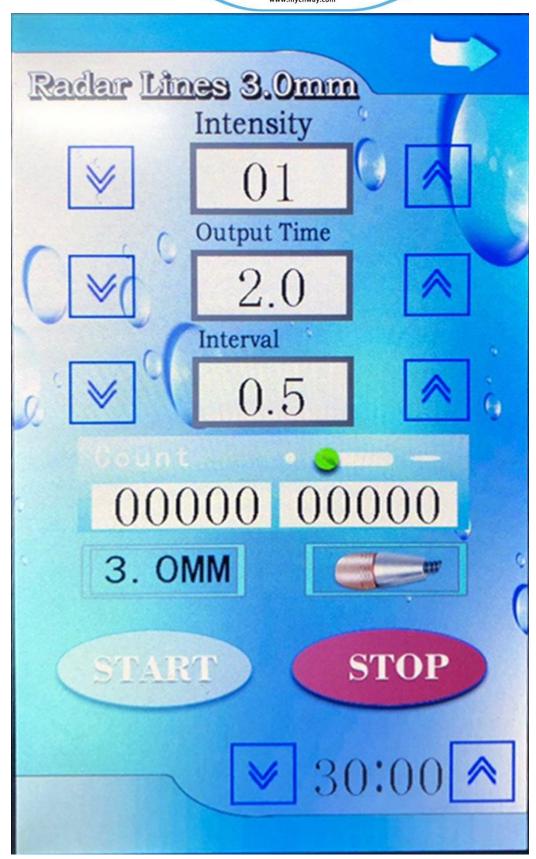

## Radar Lines 3.0mm

Press the Radar handle mode and set the intensity, Output Time, Interval and treatment time.