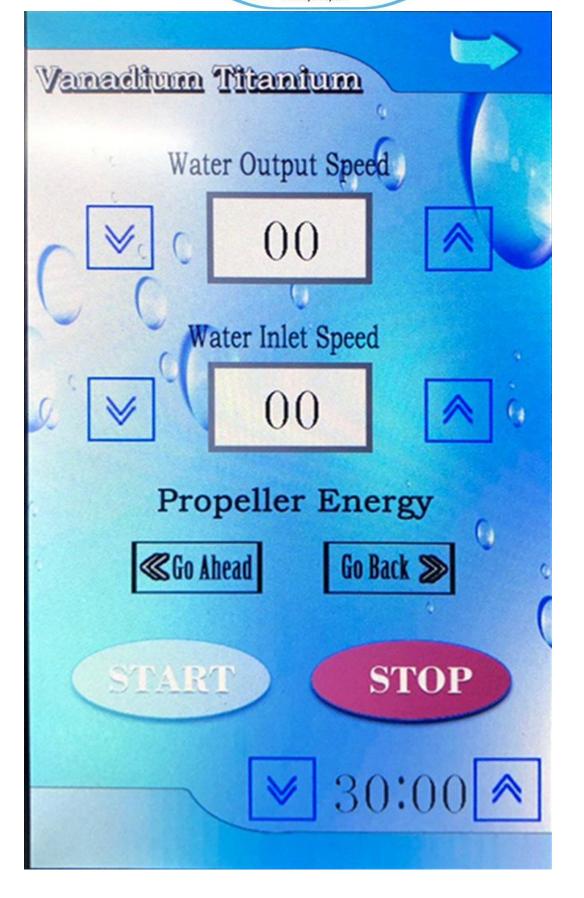

## **Vanadium Titanium**

Press the Vanadium Titanium mode and set the intensity and treatment time.