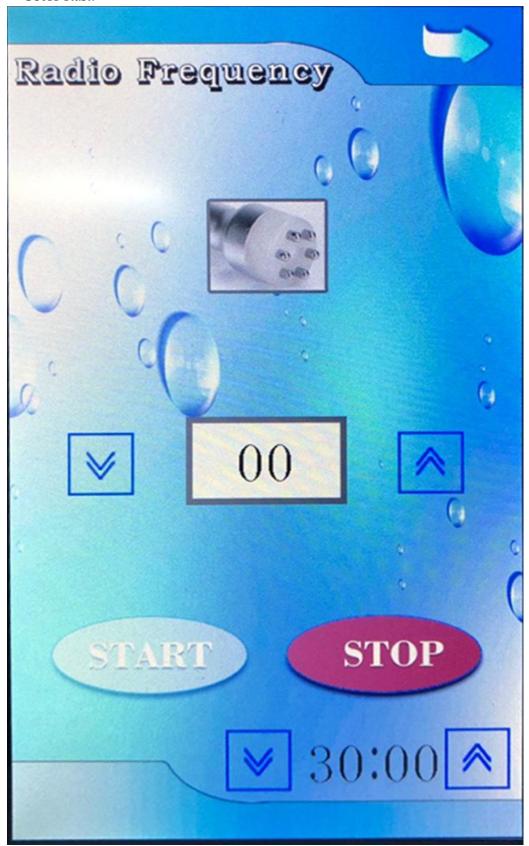

## **Radio Frequency**

Before Treatment, please apply the gel on the face. Press the radio frequency mode and set the intensity and treatment time. Press start.