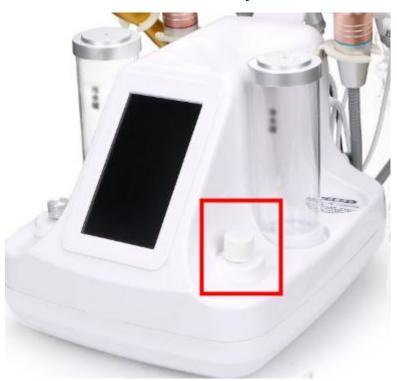

## **HYDRO SPRAY**

Fill the bottle full of water.

Connect the bottle with the spray.

Set the parameter and treatment time, then press strart and spray all over the face.

Please rotate the white switch to adjust the vacuum intensity.