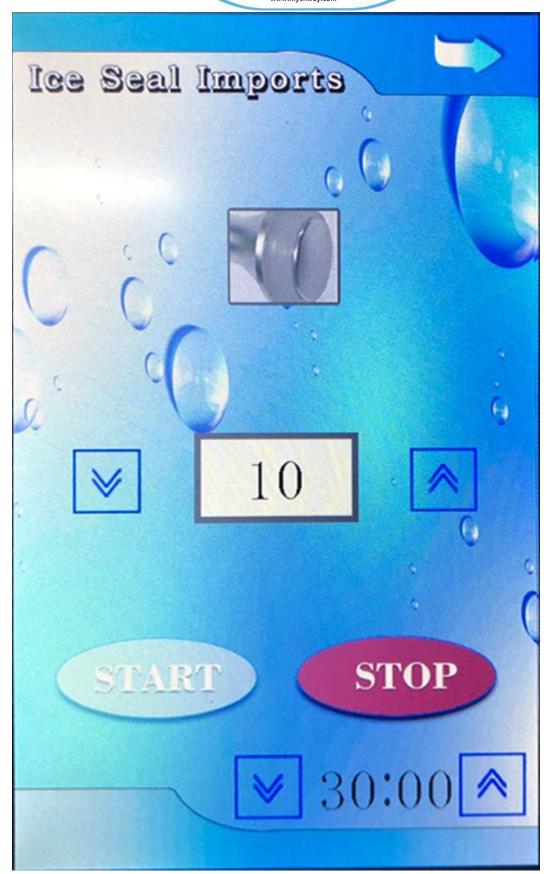

## **Ice Seal Imports**

Press the Ice Seal Imports mode and set the intensity and treatment time.