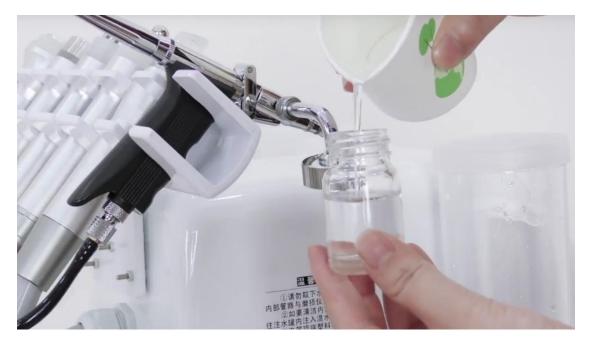

## **HYDRO SPRAY**

Fill the bottle full of water.

Connect the bottle with the spray.

Set the parameter and treatment time, then press strart and spray all over the face.

Please rotate the white switch to adjust the vacuum intensity.

Beautician hold the vacuum spa handle on skin for a while until the water flow into the work head, and then drop some water on skin by points, to make the skin surface wet, and then apply cleansing product on the skin, and move the vacuum work head on skin back and forth