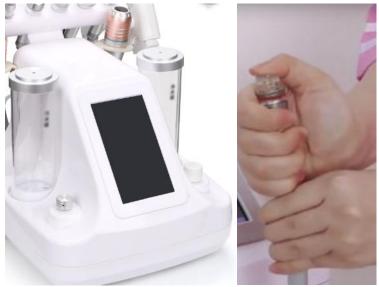

## **III. Accessories**

- Hydro microdermabrasion
- BIO
- Ultrasound probe
- Sextupolar RF
- Cooling head
- Hydro spray
- LED mask
- VANADIUM-TITANIUM
- 3.0 Radar Shaping Handle
- 4.5 Radar Shaping Handle
- Vibration Massager

## IV. Operation

- 1. Install the arylic holder and connect all accessories with machine.
- 2. Fill in water to the fresh water bottle.
- 3. Insert the power supply like below
- 4. Trun on the machine.

#### HYDRA/HYDRO-DERMABREASION

Hydro-Microdermabrasion completely changed the traditional way, which is handcleaning skin relying on individual's practice skills, Hydro-Microdermabrasion uses vacuum suction mode controlled by intelligent process, through the combination of products and equipment to impove skin texture.

## **HYDRO SPRAY**

Fill the bottle full of water.

Connect the bottle with the spray.

Set the parameter and treatment time, then press strart and spray all over the face.

Please rotate the white switch to adjust the vacuum intensity.