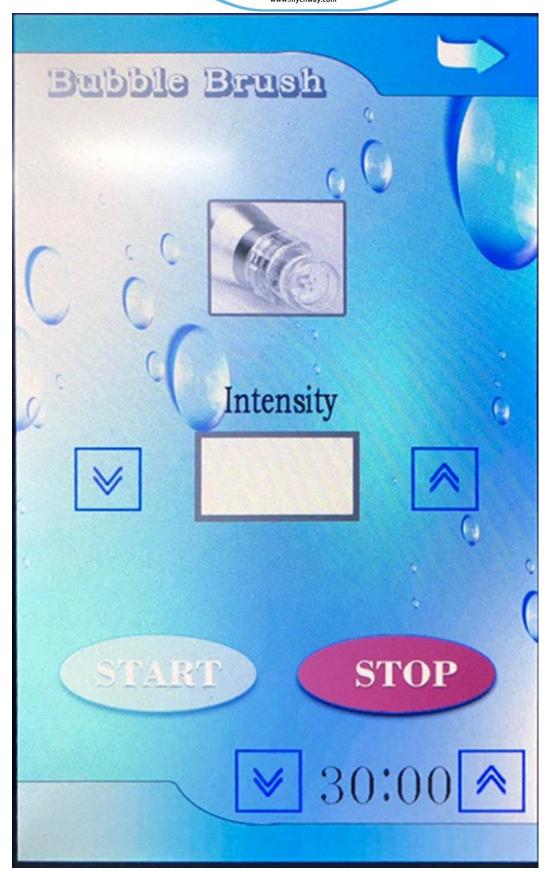

#### **Bubble Brush**

Attention of hydro dermabrsion:

- do not use on wound
- pour out the water in the waste recycling bottle in time, to avoid damage caused by overflowing.
- different size of heads can be flush with water directly, then soaked with 75% alcohol.

Forbidden group of hydrodermabrasion

- people who has fever, infections diseases, acute diseases
- people with hemorrhagic desease, trauma, vascular rupture, skin inflammation, skin disease

Press the Bubble Brush mode and set the intensity and treatment time.