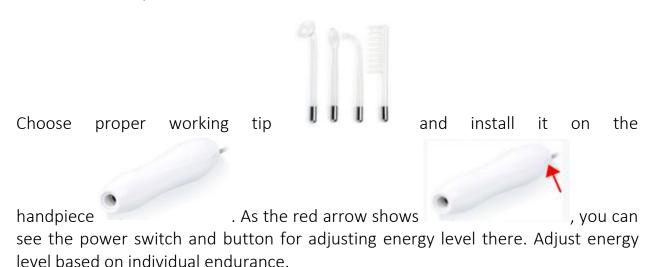

#### The functions of different tubes

Comb-shaped tube: used on head. Suitable for those who have poor hair texture and suffer from insomnia and the condition of there being too much dreams in

sleep.

**Crooked-shape tube:** suitable for nose treatment to relieve acne and kill bacteria **Spoon-shaped tube:** suitable for face treatment to relive inflammation and acne on small area

Mushroom-shaped tube: suitable for face treatment to relive inflammation and acne on large area

### 2. Technical Specifications

110v~240v