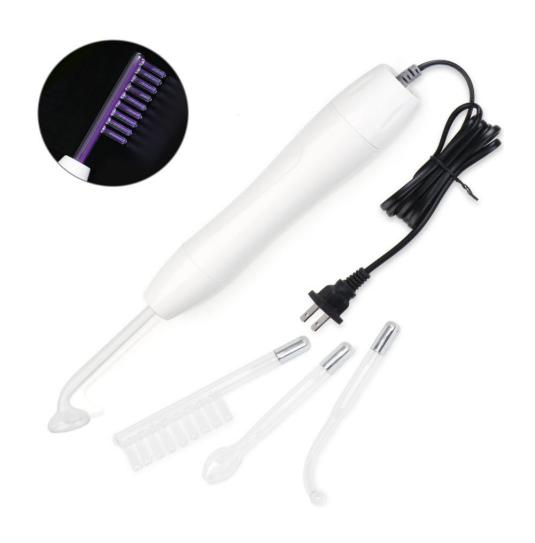

### 6. Packing List

Purple Color High Frequency Hand Piece X 1 Mushroom-shaped Tube for large facial areas X 1 Spoon-shaped Tube for small facial areas X 1 Crooked-shape Tube for spot areas X 1 Comb-shaped Tube for Hair X 1 Instructions Sheet

#### The functions of different tubes

Comb-shaped tube: used on head. Suitable for those who have poor hair texture and suffer from insomnia and the condition of there being too much dreams in

sleep.

**Crooked-shape tube:** suitable for nose treatment to relieve acne and kill bacteria **Spoon-shaped tube:** suitable for face treatment to relive inflammation and acne on small area

Mushroom-shaped tube: suitable for face treatment to relive inflammation and acne on large area