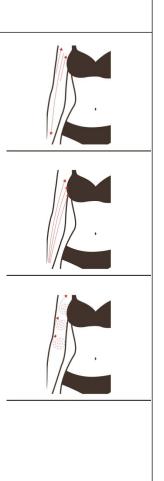

# Arm shape: 60 minutes once a week

| Radio         | Essential oil | 1. First left, then right, arms  | 17.     |
|---------------|---------------|----------------------------------|---------|
| frequency     | +             | flat, from forearm to the whole  |         |
| energy:       | Ultrasonic    | arm to finger discharge (this is |         |
| 30%-80%       | gel +         | a soothing action) 3 times       | ()) .   |
| Ultrasound    | Instrument    | 2. Push the whole arm            |         |
| energy:       |               | alternately with both hands,     |         |
| 30%-80%       |               | three times                      |         |
| Mode:         |               | 3. Push three meridians on the   |         |
| discontinuity |               | arms to the axilla with two      |         |
|               |               | hands, three times               | (//)/ . |
|               |               | 4. Soothing movements, 3         |         |
|               |               | times                            |         |
|               |               | 5. Rub the three meridians on    |         |
|               |               | your arms three times            |         |
|               |               | 6. Soothing movements, 3         |         |
|               |               | times                            |         |
|               |               |                                  |         |

Ten times is a course of treatment. Once done, there will be fever, tightening and arms will feel relax. After one course of treatment, the excess fat of the arm began to decrease, the skin began to be tight and full, and two courses for the shaping, Dredge

channels and collaterals, and enhance the physique. Three courses of treatment consolidate the effect and prevent rebound.