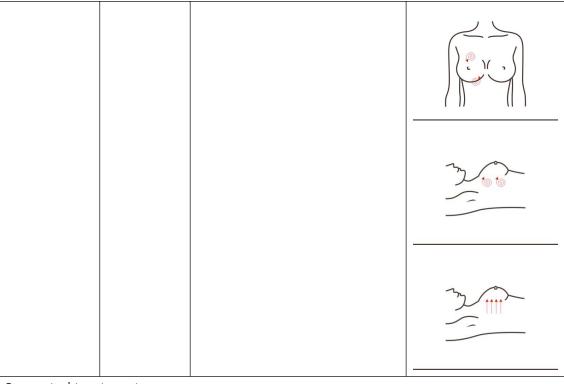

# Breast shape: 60 minutes once a week

| frequency<br>energy:<br>30%-80% | Massage<br>cream<br>(essential<br>oil)+Instru<br>ment | 1. Hands begin to rub oil from the midpoint of Shanzhong and come up to the axillary. At the same time, they pull the xuanren point (this is a soothing action) three times 2. Thumb press these points: 3 times 3. Soothing movements, 3 times 4. Overlap hands and draw 8 characters to the sides of the chest, 3 times 5. Alternate pulling of both hands from accessory mamma to the xuanrendai, left to right, |  |
|---------------------------------|-------------------------------------------------------|---------------------------------------------------------------------------------------------------------------------------------------------------------------------------------------------------------------------------------------------------------------------------------------------------------------------------------------------------------------------------------------------------------------------|--|

10 times

6. Soothing movements, 3 times

7. Sit next to the customer, first left and then right, with both hands and palms to soothe and lift the chest, 3-5 times

- 8. Push the mammary ducts around the chest (one circle of the chest) alternately 3-5 times with both hands
- 9. Turn the thumb alternately to dredge the thoracic nodules, three times
- 10. Hands comfort and lift the whole chest 3-5 times
- 11. Manipulation on the other side is the same as above
- 12. Radio frequency instrument operation: First left, then right, from bottom to top along the chest circle toward the nipple direction, 5-8 times
- 13. Draw half a circle along the chest from the bottom to the clavicle position, 5-8 times
- 14. Draw small circles to dredge the nodules, 3-5 times
- 15. Arms up. Instrument burns fat in circles in accessory mamma, 5-8 times
- 16. Instrument pushes from the accessory mamma to chest (shape and collect the accessory mamma) 5-8 times
- 17. Manipulation on the other side is the same as above 18 End