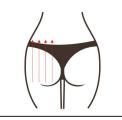

# 9. Shaping on the hip

The buttock is located in the middle of the human body. It is the key hub for the operation of Qi and blood in the meridians. It is the general switch of the six meridians. It is also the bridge connecting the operation of burning gas and blood in the human body and the operation of the lower burning gas and blood in the human body. It is an important factor for the S-curve figure management, which increases woman's charm.

#### 9.3 Cautions after treatment

- 1. Keep your hips warm and avoid wearing short skirts and shorts.
- 2. Take a bath 4-6 hours later after operation
- 3. Drink more hot water and avoid getting cold.
- 4. Avoid staying up late, drinking alcohol, overeating
- 5. Avoid eating cold and spicy food and keep adequate sleep
- 6. Avoid steam sauna, hot spring or strenuous exercise within 7 days after operation