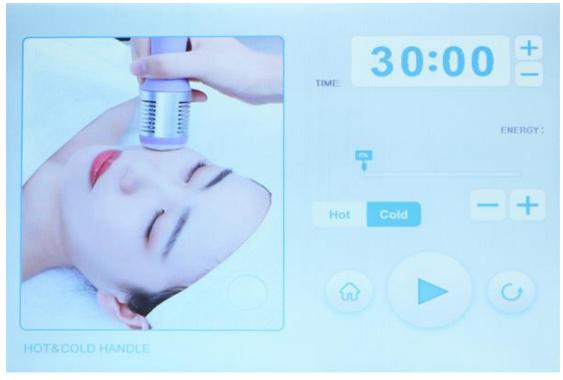

ood.
- 8. Pay attention to neck warmth
- 9. Use neck essence or neck cream.
- 10. Avoid long-term bowing

# Part 2

# 1. Detailed operation

After checking that the instrument is connected properly, the following starting interface will appear when the power supply is turned on



# 1. Setting









Time adjustment button



# 2. Specific operations of 40K



Click and enter the next interface





Energy adjustment



Mode adjustment

# 3. Specific operations of vacuum RF



and enter the next interface





Energy adjustment

— 0.0 +

Suction adjustment



# 4. Specific operations of body RF







Energy adjustment

# 5. Specific operations of facial RF





Energy adjustment

# 6. Specific operations of eye RF







Energy adjustment

# 7. Specific operations of hot/cold handle







Energy adjustment



# 8. Specific operations of BIO





# 2. Cautions after treatment

If you have the following symptoms, you should be careful. Before using the instrument, consult your doctor or professionals. Details are as follows:

Mode adjustment

- 1. Those who are pregnant or during lactating
- 2. Those with heart disease or equipped with cardiac pacemaker
- 3. Those with unhealed wounds or who are during convalescent period
- 4. Those with epilepsy, severe diabetes and hyperthyroidism
- 5. Those with malignant tumors, hemophilia or severe bleeding
- 6. Those with skin diseases and infectious diseases should be more careful.

# 3. Use precautions

- 1. After each use of the instrument, please remove the head of the course and clean it with clean water and keep it properly.
-