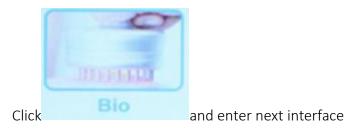

ce or neck cream.
- 10. Avoid long-term bowing

# Part 2

# 1. Detailed operation

After checking that the instrument is connected properly, the following starting interface will appear when the power supply is turned on



# 1. Setting









Time adjustment button



# 2. Specific operations of 40K



Click and enter the next interface





Energy adjustment



Mode adjustment

# 3. Specific operations of vacuum RF



and enter the next interface





Energy adjustment

— 0.0 +

Suction adjustment



# 4. Specific operations of body RF







Energy adjustment

# 5. Specific operations of facial RF





Energy adjustment

# 6. Specific operations of eye RF







Energy adjustment

# 7. Specific operations of hot/cold handle







Energy adjustment



# 8. Specific operations of BIO





# 2. Cautions after treatment

If you have the following symptoms, you should be careful. Before using the instrument, consult your doctor or professionals. Details are as follows:

Mode adjustment

- 1. Those who are pregnant or during lactating
- 2. Those with heart disease or equipped with cardiac pacemaker
- 3. Those with unhealed wounds or who are during convalescent period
- 4. Those with epilepsy, severe diabetes and hyperthyroidism
- 5. Those with malignant tumors, hemophilia or severe bleeding
- 6. Those with skin diseases and infectious diseases should be more careful.

# 3. Use precautions

- 1. After each use of the instrument, please remove the head of the course and clean it with clean water and keep it properly.
- 2. Before using the instrument, the plug with grounding p