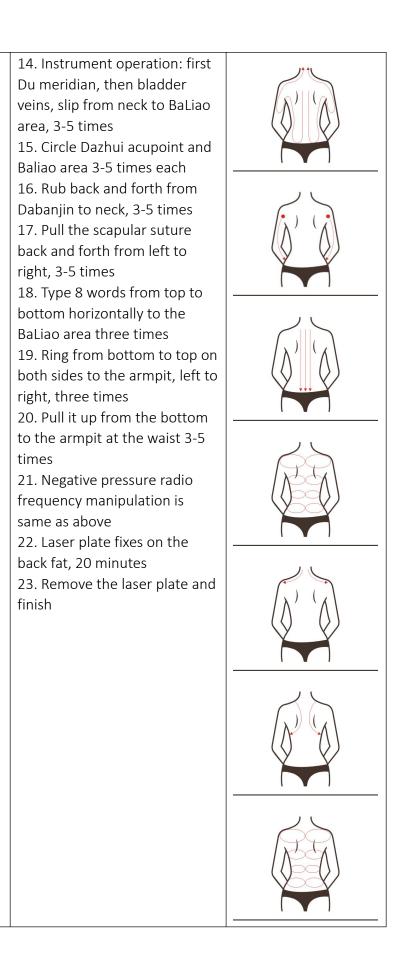

#### Back shape: 70 minutes once a week

Radio frequency energy: 30%-80% Negative pressure RF energy: 30%-80% Suction: 0.3-1.0 Release: 0-1.0 Mode: M1 Essential oil

Instrument

- il 1. Rub oil on the back
  - 2. Thumb stroke dabanjin (start from hairline) 3-5 times
  - 3. Pull the bladder veins outward with thumb to pacify Fengfu acupoint in Baliao District, 3 times
  - 4. Walk S-shaped with both hands, start with a circle around the neck and going S to the caudal vertebra, three times
  - 5. Push bladder veins alternately with thumb, left and right, three times
  - 6. Push bladder veins with both thumbs to the area of Baliao at the same time, three times
  - 7. Push bladder veins with kneeling fingers three times with both hands
  - 8. Push the scapular suture left and right alternately with both hands, 3-6 times
  - 9. Pull your hands across the scapular suture 3-6 times
  - 10. Pacify the whole back with both hands. Press Fengfu Point in Fengchi for 3 times
  - Overlap thumbs, press
     Tianzong acupoint and slide
     to the arm, 3 times
  - 12. Operate the other side and point Tianzong acupoint to the arm, three times
  - 13. Rub bladder veins and Du meridian with both hands

10 times is a course of treatment, one time after the back is obviously relaxed. It can alleviate shoulder and neck stiffness, lift skin. After a course of treatment, shoulder and back relax, back fat reduce, rich bag smaller, back look good. Two courses greatly reduce rich bag, dredge channels and collaterals, regulate sub-health, improve sleep. Three courses back look good, the viscera function enhanced, digestion, detoxification and metabolism increased (one course reduces size, two courses enhance effect, three courses consolidate, no rebound)