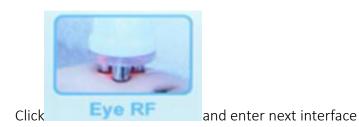

light food.
- 7. Avoid three kinds of high food in diet, mainly light food.
- 8. Pay attention to neck warmth
- 9. Use neck essence or neck cream.
- 10. Avoid long-term bowing

# Part 2

# 1. Detailed operation

After checking that the instrument is connected properly, the following starting interface will appear when the power supply is turned on



# 1. Setting









Time adjustment button



# 2. Specific operations of 40K



Click and enter the next interface





Energy adjustment



Mode adjustment

# 3. Specific operations of vacuum RF



and enter the next interface





Energy adjustment

— 0.0 +

Suction adjustment



# 4. Specific operations of body RF







Energy adjustment

# 5. Specific operations of facial RF





Energy adjustment

# 6. Specific operations of eye RF







Energy adjustment

# 7. Specific operations of hot/cold handle







Energy adjustment



# 8. Specific operations of BIO





# 2. Cautions after treatment

If you have the following symptoms, you should be careful. Before using the instrument, consult your doctor or professionals. Details are as follows:

Mode adjustment

- 1. Those who are pregnant or during lactating
- 2. Those with heart disease or equipped with cardiac pacemaker
- 3. Those with unhealed wounds or who are during convalescent period
- 4. Those with epilepsy, severe diabetes and hyperthyroidism
- 5. Those with malignant tumors, hemophilia or severe bleeding
- 6. Those with skin diseases and infectious diseases should be more careful.

# 3. Use precautions

- 1. After each use of the instrument, please remove the