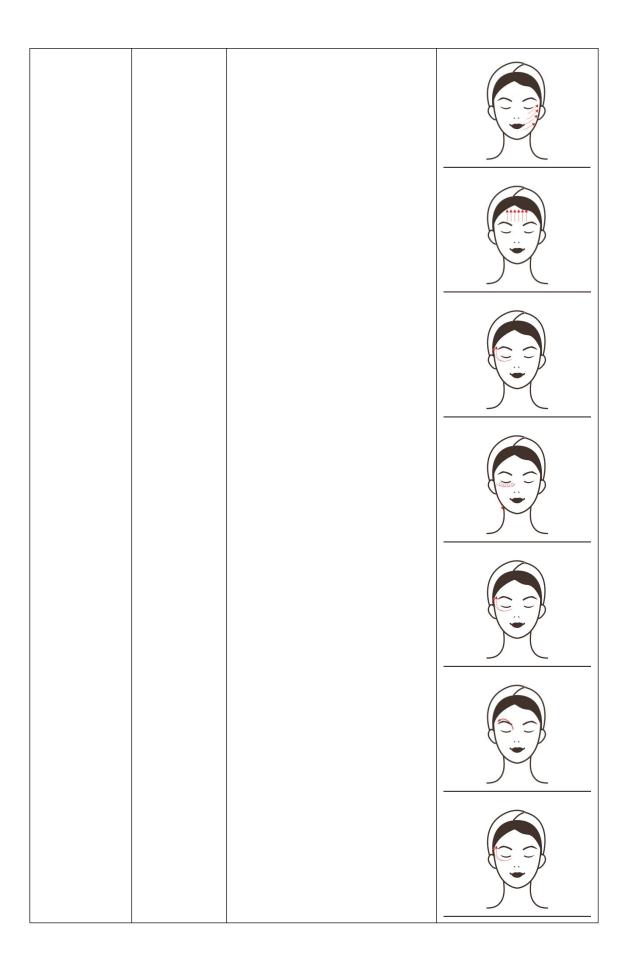

# 7. Operational diagrams

| 7. Operational diagrams                                                                                                                                        |                                                                          |                                                                                                                                                                                                                                                                                                                                                                                                                                                                                                                                                                                                                                       |         |  |
|----------------------------------------------------------------------------------------------------------------------------------------------------------------|--------------------------------------------------------------------------|---------------------------------------------------------------------------------------------------------------------------------------------------------------------------------------------------------------------------------------------------------------------------------------------------------------------------------------------------------------------------------------------------------------------------------------------------------------------------------------------------------------------------------------------------------------------------------------------------------------------------------------|---------|--|
| Parameter<br>adjustment                                                                                                                                        | Product                                                                  | Technique                                                                                                                                                                                                                                                                                                                                                                                                                                                                                                                                                                                                                             | Diagram |  |
| Fa                                                                                                                                                             | cial compact                                                             | and repair: 60 minutes once                                                                                                                                                                                                                                                                                                                                                                                                                                                                                                                                                                                                           | a week  |  |
| Radio frequency energy: 30%-80% Cold handle: Mode: COLD MicroTV colour light: Mode: A Light scintillation luminous color: selected according to skin condition | Cleansing oil + Cleansing milk + Base film + Essence + Instrument + Mask | 1. Remove makeup, 5 minutes 2. Skin toner, 2 minutes 3. Apply cleansing film, 10 minutes 4. Clean face, 2 minutes 5. Evenly spread essence (repair, wrinkle resistant and water replenishment), 1 minutes 6. Radio frequency instrument operation, from chin to forehead, three times 7. Start from the chin, work with your hands to lift up. Chin to earlobe, mouth corner to ear door, nostril to temple, lower eyelid to temple, lift eye corner, three times 8. Pull your forehead toward the hairline, three times 9. Operate the other side 10. Microlight color TV circles around face, 3 times 11. Apply replenishment mask, |         |  |

| 15 minutes                     |  |
|--------------------------------|--|
| 12. Clean your face, 2 minutes |  |
| 13. Remove essence and then    |  |
| follows the cold handle        |  |
| operation                      |  |
| 13. Rub toner, essence, cream  |  |
| and sunscreen                  |  |
| End                            |  |
|                                |  |
|                                |  |
|                                |  |
|                                |  |
|                                |  |
|                                |  |
|                                |  |
|                                |  |
|                                |  |

Ten times is a course of treatment. After one time, the skin feels tighter. After one course of treatment, the skin brightens, skin barrier stronger. After two courses of treatment, elasticity, skin metabolism and detoxification increases. And it helps to desalinate pigments. Skin resistance increases, sensitivity probability reduces. After three courses of treatment, skin is in a stabilized condition. Skin relaxation and aging will be prevented, skin contour will be shaped.