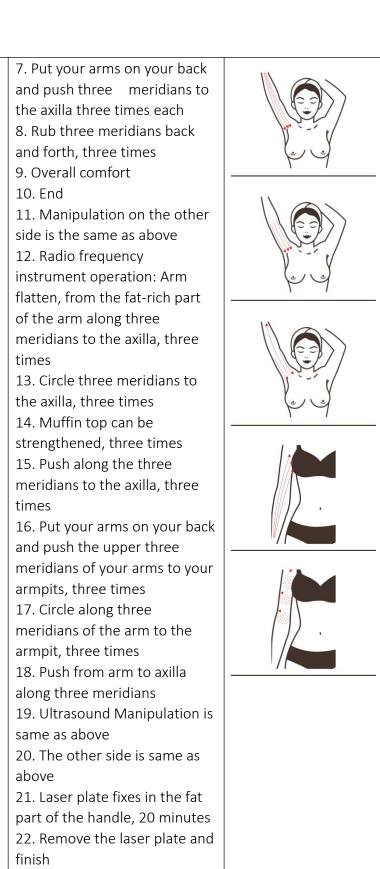

# Arm shape: 60 minutes once a week

| Radio         | Essential oil | 1. First left, then right, arms  | 17.     |
|---------------|---------------|----------------------------------|---------|
| frequency     | +             | flat, from forearm to the whole  |         |
| energy:       | Ultrasonic    | arm to finger discharge (this is |         |
| 30%-80%       | gel +         | a soothing action) 3 times       | ()) .   |
| Ultrasound    | Instrument    | 2. Push the whole arm            |         |
| energy:       |               | alternately with both hands,     |         |
| 30%-80%       |               | three times                      |         |
| Mode:         |               | 3. Push three meridians on the   |         |
| discontinuity |               | arms to the axilla with two      |         |
|               |               | hands, three times               | (//)/ . |
|               |               | 4. Soothing movements, 3         |         |
|               |               | times                            |         |
|               |               | 5. Rub the three meridians on    |         |
|               |               | your arms three times            |         |
|               |               | 6. Soothing movements, 3         |         |
|               |               | times                            |         |
|               |               |                                  |         |

Ten times is a course of treatment. Once done, there will be fever, tightening and arms will feel relax. After one course of treatment, the excess fat of the arm began to decrease, the skin began to be tight and full, and two courses for the shaping, Dredge

channels and collaterals, and enhance the physique. Three courses of treatment consolidate the effect and prevent rebound.