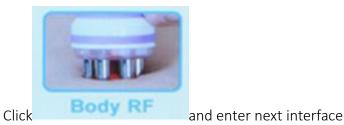

7 days after operation.
- 6. Avoid spicy and greasy food, staying up late, smoke and drink, eat more vegetables and fruits, light food.
- 7. Avoid three kinds of high food in diet, mainly light food.
- 8. Pay attention to neck warmth
- 9. Use neck essence or neck cream.
- 10. Avoid long-term bowing

# Part 2

# 1. Detailed operation

After checking that the instrument is connected properly, the following starting interface will appear when the power supply is turned on



# 1. Setting









Time adjustment button



# 2. Specific operations of 40K



Click and enter the next interface





Energy adjustment



Mode adjustment

# 3. Specific operations of vacuum RF



and enter the next interface





Energy adjustment

— 0.0 +

Suction adjustment



# 4. Specific operations of body RF







Energy adjustment

# 5. Specific operations of facial RF





Energy adjustment

# 6. Specific operations of eye RF







Energy adjustment

# 7. Specific operations of hot/cold handle







Energy adjustment



# 8. Specific operations of BIO





# 2. Cautions after treatment

If you have the following symptoms, you should be careful. Before using the instrument, consult your doctor or professionals. Details are as follows:

Mode adjustment

- 1. Those who are pregnant or during lactating
- 2. Those with heart disease or equipped with cardiac pacemaker
- 3. Those with unhealed wounds or who are during convalescent period
- 4. Those with epilepsy, severe diabetes and hyperthyroidism
- 5. Those with malignant tumors, hemophilia or severe bleeding
- 6. Those with skin diseases and i