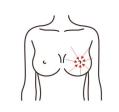

# Breast shape: 60 minutes once a week

| frequency<br>energy:<br>30%-80% | Massage<br>cream<br>(essential<br>oil)+Instru<br>ment | 1. Hands begin to rub oil from the midpoint of Shanzhong and come up to the axillary. At the same time, they pull the xuanren point (this is a soothing action) three times 2. Thumb press these points: 3 times 3. Soothing movements, 3 times 4. Overlap hands and draw 8 characters to the sides of the chest, 3 times 5. Alternate pulling of both hands from accessory mamma to the xuanrendai, left to right, |  |
|---------------------------------|-------------------------------------------------------|---------------------------------------------------------------------------------------------------------------------------------------------------------------------------------------------------------------------------------------------------------------------------------------------------------------------------------------------------------------------------------------------------------------------|--|

10 times

6. Soothing movements, 3 times

7. Sit next to the customer, first left and then right, with both hands and palms to soothe and lift the chest, 3-5 times

- 8. Push the mammary ducts around the chest (one circle of the chest) alternately 3-5 times with both hands
- 9. Turn the thumb alternately to dredge the thoracic nodules, three times
- 10. Hands comfort and lift the whole chest 3-5 times
- 11. Manipulation on the other side is the same as above
- 12. Radio frequency instrument operation: First left, then right, from bottom to top along the chest circle toward the nipple direction, 5-8 times
- 13. Draw half a circle along the chest from the bottom to the clavicle position, 5-8 times
- 14. Draw small circles to dredge the nodules, 3-5 times
- 15. Arms up. Instrument burns fat in circles in accessory mamma, 5-8 times
- 16. Instrument pushes from the accessory mamma to chest (shape and collect the accessory mamma) 5-8 times
- 17. Manipulation on the other side is the same as above 18 End

Ten times for a course of treatment, one time after the completion, chest will feel heat. It promotes blood circulation. After a course of treatment, the effect is more obvious and it improves nodules. After three courses, skin will compact. Chest elasticity will be improved . Endocrine will be regulated and you will be more attractive.