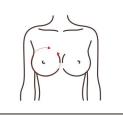

# Breast shape: 60 minutes once a week

| frequency<br>energy:<br>30%-80% | Massage<br>cream<br>(essential<br>oil)+Instru<br>ment | 1. Hands begin to rub oil from the midpoint of Shanzhong and come up to the axillary. At the same time, they pull the xuanren point (this is a soothing action) three times 2. Thumb press these points: 3 times 3. Soothing movements, 3 times 4. Overlap hands and draw 8 characters to the sides of the chest, 3 times 5. Alternate pulling of both hands from accessory mamma to the xuanrendai, left to right, |  |
|---------------------------------|-------------------------------------------------------|---------------------------------------------------------------------------------------------------------------------------------------------------------------------------------------------------------------------------------------------------------------------------------------------------------------------------------------------------------------------------------------------------------------------|--|

10 times

6. Soothing movements, 3 times

7. Sit next to the customer, first left and then right, with both hands and palms to soothe and lift the chest, 3-5 times

- 8. Push the mammary ducts around the chest (one circle of the chest) alternately 3-5 times with both hands
- 9. Turn the thumb alternately to dredge the thoracic nodules, three times
- 10. Hands comfort and lift the whole chest 3-5 times
- 11. Manipulation on the other side is the same as above
- 12. Radio frequency instrument operation: First left, then right, from bottom to top along the chest circle toward the nipple direction, 5-8 times
- 13. Draw half a circle along the chest from the bottom to the clavicle position, 5-8 times
- 14. Draw small circles to dredge the nodules, 3-5 times
- 15. Arms up. Instrument burns fat in circles in accessory mamma, 5-8 times
- 16. Instrument pushes from the accessory mamma to chest (shape and collect the accessory mamma) 5-8 times
- 17. Manipulation on the other side is the same as above 18 End

Ten times for a course of treatment, one time after the completion, chest will feel heat. It promotes blood circulation. After a course of treatment, the effect is more obvious and it improves nodules. After three courses, skin will compact. Chest elasticity will be improved . Endocrine will be regulated and you will be more attractive.