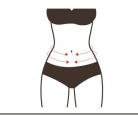

# Lumbar and abdominal shape: 60 minutes once a week

Radio frequency negative pressure energy: 30%-80% Ultrasound energy: 30%-80% Mode: discontinuity Essential oil + Ultrasound cream + Instrument

- 1. Put your hands around your abdomen and rub oil three times
- 2. Rub your hands back and forth around the belly, 3-5 times
- 3. Alternate hands to rub abdominal fat , 3 times
- 4. Alternate lift belts on both sides of the waist, 16 times
- 5. Stroke your hands down to your waist and lift them up from your waist, 3 times
- 6. Overlap hands and rub intestinal tract in small circles clockwise, 3 times
- 7. Circle your hands to overall comfort, 3 times
- 8. Press these points, 2 times
- 9. Push the thumbs of both hands from the middle pole to the navel, slide along both sides to the waist, raise them to the groin, 3 times
- 10. Place your hands until the end of your groin
- 11. Radio frequency negative pressure Instrument Operation: Lift one side from waist to abdomen, one line next to one line to groin, 3 times
- 12. Lift the other side, three

times

- 13. Rub your abdomen in small circle, 3 times
- 14. Same as above, but bigger circle, three times
- 15. Type 8-character at the waist, 3-5 times
- 16. Rub your waist up and down, 3-5 times
- 17. Lift the veins on both sides together with your hands, 16 times
- 18. Ultrasound manipulation is the same as the above
- 19. Fix the laser plate in the waist and abdomen, 20 minutes
- 20. Remove the laser plate and finish

Ten times is a course of treatment. After one time, the abdomen is heated and metabolism is accelerated. After one course of treatment, the fat is slowly metabolized, the body begins to lose weight and the constipation is improved. After two courses of treatment, the effect is gradually obvious, the skin is tightened up, the collagen in the bottom of the skin is increased. The gravida lines reduce and skin relaxation is relieved, and the effect is strengthened after three courses. As a result, the excess fat gradually disappears, forming the waist and abdomen curve, creating a small waist.