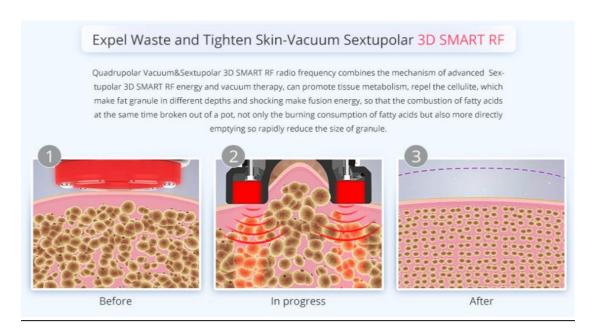

#### Vacuum RF

Massage of skin and muscle by special negative pressure suction head can effectively improve the body fluid fluidity of human cells, increase the movement of cells to achieve the effect of activating cells to improve skin elasticity, accelerate the blood circulation of micro-vessels, and expel excess toxins from the body through the normal circulation of the lymphatic system. Reduce and improve the body parts of the stains and pigments, congestion and other adverse conditions of the formation of the probability. The kneading effect produced by vacuum liposuction can increase the tissue activity of skin and muscle, thus helping to reduce the stiffness of honeycomb tissue, increase the elasticity of skin tissue, and make the body thin and simultaneously. In addition, vacuum negative pressure movement can also stimulate the sympathetic nervous system on the surface and deep layer, improve skin sensitivity. The process of air pressure absorption can not only improve the capillary system, but also improve the network flow between deep veins and lymph glands, strengthen blood vessels and improve varicosity.

Advantages: Breaking through the simple negative pressure working mode in the past, using different modes for different parts, which can be more efficient and more effective. Slim body and absolutely will not harm the human body. Unique RF functional head design, with relatively independent and complementary metabolic system of RF and negative pressure, which can be more effective, faster and work more well than the ordinary single-stage RF.