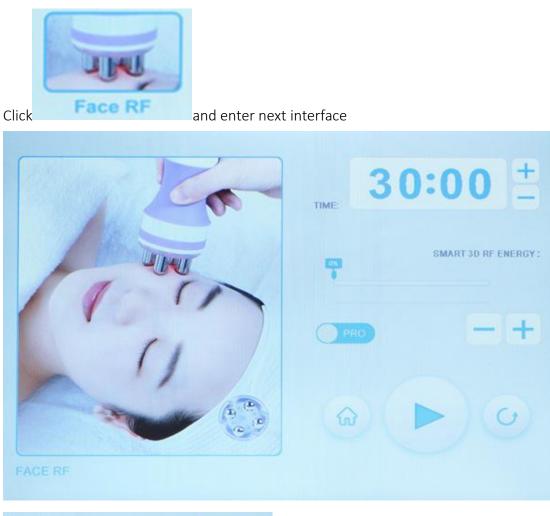

g up late, smoke and drink, eat more vegetables and fruits, light food.
- 7. Avoid three kinds of high food in diet, mainly light food.
- 8. Pay attention to neck warmth
- 9. Use neck essence or neck cream.
- 10. Avoid long-term bowing

# Part 2

# 1. Detailed operation

After checking that the instrument is connected properly, the following starting interface will appear when the power supply is turned on



# 1. Setting









Time adjustment button



# 2. Specific operations of 40K



Click and enter the next interface





Energy adjustment



Mode adjustment

# 3. Specific operations of vacuum RF



and enter the next interface





Energy adjustment

— 0.0 +

Suction adjustment



# 4. Specific operations of body RF







Energy adjustment

# 5. Specific operations of facial RF





Energy adjustment

# 6. Specific operations of eye RF







Energy adjustment

# 7. Specific operations of hot/cold handle







Energy adjustment



# 8. Specific operations of BIO





# 2. Cautions after treatment

If you have the following symptoms, you should be careful. Before using the instrument, consult your doctor or professionals. Details are as follows:

Mode adjustment

- 1. Those who are pregnant or during lactating
- 2. Those with heart disease or equipped with cardiac pacemaker
- 3. Those with unhealed wounds or who are during convalescent period
- 4. Those with epilepsy, severe diabetes and hyperthyroidism
- 5. Those with malignant tumors, hemophilia or severe bleeding
- 6. Those with skin diseases and infectious diseases should be more careful.

# 3. Use precautions