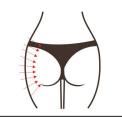

# 9. Shaping on the hip

The buttock is located in the middle of the human body. It is the key hub for the operation of Qi and blood in the meridians. It is the general switch of the six meridians. It is also the bridge connecting the operation of burning gas and blood in the human body and the operation of the lower burning gas and blood in the human body. It is an important factor for the S-curve figure management, which increases woman's charm.

#### 9.3 Cautions after treatment

- 1. Keep your hips warm and avoid wearing short skirts and shorts.
- 2. Take a bath 4-6 hours later after operation
- 3. Drink more hot water and avoid getting cold.
- 4. Avoid staying up late, drinking alcohol, overeating
- 5. Avoid eating cold and spicy food and keep adequate sleep
- 6. Avoid steam sauna, hot spring or strenuous exercise within 7 days after operation