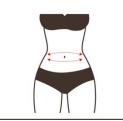

# 4. Shaping on waist and abdomen

# Lumbar and abdominal shape: 60 minutes once a week

Radio frequency negative pressure energy: 30%-80% Ultrasound energy: 30%-80% Mode: discontinuity Essential oil + Ultrasound cream + Instrument

- 1. Put your hands around your abdomen and rub oil three times
- 2. Rub your hands back and forth around the belly, 3-5 times
- 3. Alternate hands to rub abdominal fat , 3 times
- 4. Alternate lift belts on both sides of the waist, 16 times
- 5. Stroke your hands down to your waist and lift them up from your waist, 3 times
- 6. Overlap hands and rub intestinal tract in small circles clockwise, 3 times
- 7. Circle your hands to overall comfort, 3 times
- 8. Press these points, 2 times
- 9. Push the thumbs of both hands from the middle pole to the navel, slide along both sides to the waist, raise them to the groin, 3 times
- 10. Place your hands until the end of your groin
- 11. Radio frequency negative pressure Instrument Operation: Lift one side from waist to abdomen, one line next to one line to groin, 3 times
- 12. Lift the other side, three

times

- 13. Rub your abdomen in small circle, 3 times
- 14. Same as above, but bigger circle, three times
- 15. Type 8-character at the waist, 3-5 times
- 16. Rub your waist up and down, 3-5 times
- 17. Lift the veins on both sides together with your hands, 16 times
- 18. Ultrasound manipulation is the same as the above
- 19. Fix the laser plate in the waist and abdomen, 20 minutes
- 20. Remove the laser plate and finish

Ten times is a course of treatment. After one time, the abdomen is heated and metabolism is accelerated. After one course of treatment, the fat is slowly metabolized, the body begins to lose weight and the constipation is improved. After two courses of treatment, the effect is gradually obvious, the skin is tightened up, the collagen in the bottom of the skin is increased. The gravida lines reduce and skin relaxation is relieved, and the effect is strengthened after three courses. As a result, the excess fat gradually disappears, forming the waist and abdomen curve, creating a small waist.