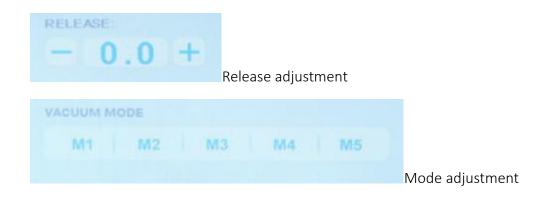

# 3. Specific operations of vacuum RF

and enter the next interface

Energy adjustment

— 0.0 +

Suction adjustment