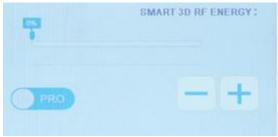

# 3. Specific operations of vacuum RF

and enter the next interface

Energy adjustment

— 0.0 +

Suction adjustment

# 4. Specific operations of body RF

Energy adjustment