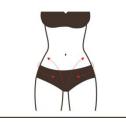

# 4. Shaping on waist and abdomen

# Lumbar and abdominal shape: 60 minutes once a week

Radio frequency negative pressure energy: 30%-80% Ultrasound energy: 30%-80% Mode: discontinuity Essential oil + Ultrasound cream + Instrument

- 1. Put your hands around your abdomen and rub oil three times
- 2. Rub your hands back and forth around the belly, 3-5 times
- 3. Alternate hands to rub abdominal fat , 3 times
- 4. Alternate lift belts on both sides of the waist, 16 times
- 5. Stroke your hands down to your waist and lift them up from your waist, 3 times
- 6. Overlap hands and rub intestinal tract in small circles clockwise, 3 times
- 7. Circle your hands to overall comfort, 3 times
- 8. Press these points, 2 times
- 9. Push the thumbs of both hands from the middle pole to the navel, slide along both sides to the waist, raise them to the groin, 3 times
- 10. Place your hands until the end of your groin
- 11. Radio frequency negative pressure Instrument Operation: Lift one side from waist to abdomen, one line next to one line to groin, 3 times
- 12. Lift the other side, three

times

- 13. Rub your abdomen in small circle, 3 times
- 14. Same as above, but bigger circle, three times
- 15. Type 8-character at the waist, 3-5 times
- 16. Rub your waist up and down, 3-5 times
- 17. Lift the veins on both sides together with your hands, 16 times
- 18. Ultrasound manipulation is the same as the above
- 19. Fix the laser plate in the waist and abdomen, 20 minutes
- 20. Remove the laser plate and finish

Ten times is a course of treatment. After one time, the abdomen is heated and metabolism is accelerated. After one course of treatment, the fat is slowly metabolized, the body begins to lose weight and the constipation is improved. After two courses of treatment, the effect is gradually obvious, the skin is tightened up, the collagen in the bottom of the skin is increased. The gravida lines reduce and skin relaxation is relieved, and the effect is strengthened after three courses. As a result, the excess fat gradually disappears, forming the waist and abdomen curve, creating a small waist.