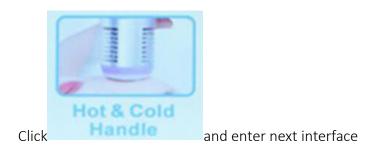

food.
- 8. Pay attention to neck warmth
- 9. Use neck essence or neck cream.
- 10. Avoid long-term bowing

# Part 2

# 1. Detailed operation

After checking that the instrument is connected properly, the following starting interface will appear when the power supply is turned on



# 1. Setting









Time adjustment button



# 2. Specific operations of 40K



Click and enter the next interface





Energy adjustment



Mode adjustment

# 3. Specific operations of vacuum RF



and enter the next interface





Energy adjustment

— 0.0 +

Suction adjustment



# 4. Specific operations of body RF







Energy adjustment

# 5. Specific operations of facial RF





Energy adjustment

# 6. Specific operations of eye RF







Energy adjustment

# 7. Specific operations of hot/cold handle







Energy adjustment



# 8. Specific operations of BIO





# 2. Cautions after treatment

If you have the following symptoms, you should be careful. Before using the instrument, consult your doctor or professionals. Details are as follows:

Mode adjustment

- 1. Those who are pregnant or during lactating
- 2. Those with heart disease or equipped with cardiac pacemaker
- 3. Those with unhealed wounds or who are during convalescent period
- 4. Those with epilepsy, severe diabetes and hyperthyroidism
- 5. Those with malignant tumors, hemophilia or severe bleeding
- 6. Those with skin diseases and infectious diseases should be more careful.

# 3. Use precautions

- 1. After each use of the instrument, please remove the head of the course and clean it with clean water and keep it properly.