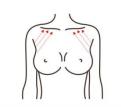

# Breast shape: 60 minutes once a week

| frequency<br>energy:<br>30%-80% | Massage<br>cream<br>(essential<br>oil)+Instru<br>ment | 1. Hands begin to rub oil from the midpoint of Shanzhong and come up to the axillary. At the same time, they pull the xuanren point (this is a soothing action) three times 2. Thumb press these points: 3 times 3. Soothing movements, 3 times 4. Overlap hands and draw 8 characters to the sides of the chest, 3 times 5. Alternate pulling of both hands from accessory mamma to the xuanrendai, left to right, |  |
|---------------------------------|-------------------------------------------------------|---------------------------------------------------------------------------------------------------------------------------------------------------------------------------------------------------------------------------------------------------------------------------------------------------------------------------------------------------------------------------------------------------------------------|--|

10 times

6. Soothing movements, 3 times

7. Sit next to the customer, first left and then right, with both hands and palms to soothe and lift the chest, 3-5 times

- 8. Push the mammary ducts around the chest (one circle of the chest) alternately 3-5 times with both hands
- 9. Turn the thumb alternately to dredge the thoracic nodules, three times
- 10. Hands comfort and lift the whole chest 3-5 times
- 11. Manipulation on the other side is the same as above
- 12. Radio frequency instrument operation: First left, then right, from bottom to top along the chest circle toward the nipple direction, 5-8 times
- 13. Draw half a circle along the chest from the bottom to the clavicle position, 5-8 times
- 14. Draw small circles to dredge the nodules, 3-5 times
- 15. Arms up. Instrument burns fat in circles in accessory mamma, 5-8 times
- 16. Instrument pushes from the accessory mamma to chest (shape and collect the accessory mamma) 5-8 times
- 17. Manipulation on the other side is the same as above 18 End