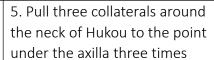

# Anti-aging around neck: 60 minutes once a week

| Radio     | Cleansing  | 1. Remove makeup and clean,     | ) ( |
|-----------|------------|---------------------------------|-----|
| frequency | oil +      | 5 minutes                       |     |
| energy:   | Cleansing  | 2. Skin toner, 1 minute         |     |
| 30%-80%   | milk +     | 3. Massage the neck with oil,   |     |
|           | Massage    | from the chest to the back of   |     |
|           | cream +    | the neck, press Fengfu Point    |     |
|           | Essence +  | for 3 times                     |     |
|           | Instrument | 4. Alternate lifting of the jaw |     |
|           | + Neck     | and chin with both hands to     |     |
|           | membrane.  | pass through the ear to the     |     |
|           |            | axilla, three times             |     |

- 6. Four fingers from three meridians on the neck to the axilla, three times
- 7. Kneel your fingers and rub your neck to the axilla, 3 times 8. External clavicle to axilla 3-5 times
- 9. Manipulation on the other side is the same as above
- 10. Clean neck, 2 minutes
- 11. Spread the essence around neck, 1 minute
- 12. Instrument operation, pull double chins together with hands, pass through the ear to the axilla, 3 times
- 13. The instrument circles around the neck and to the axilla, three times
- 14. Instrument slides insideand outside clavicle to axillary,3-5 times
- 15. The instrument circles the whole neck, three times
- 16. Pull the whole neck three to five times
- 17. Manipulation on the other side is the same as above
- 18. Clean neck, 2 minutes
- 19. Apply cervical mask, 15 minutes
- 20. Clean neck, 2 minutes
- 21. Rub essence, neck cream, end