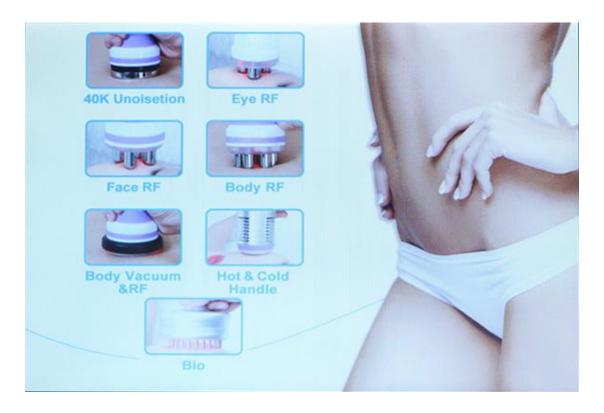

# 6. Packing list

| Main machine                   | 1 |
|--------------------------------|---|
| 3-polar RF handle              | 1 |
| Quadrupole RF handle           | 1 |
| Sextupole RF handle            | 1 |
| 40K handle                     | 1 |
| Vacuum RF handle               | 1 |
| Microcurrent&LED photon handle | 1 |
| Hot &Cold hammer               |   |
| Accessory holder               | 1 |
| Filter                         | 1 |
| Big white silicone ring        | 2 |