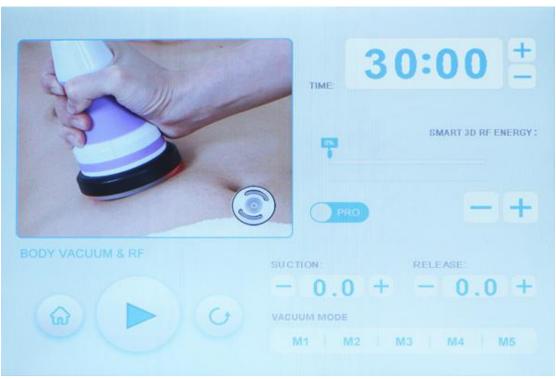

# 1. Detailed operation

After checking that the instrument is connected properly, the following starting interface will appear when the power supply is turned on

# 3. Specific operations of vacuum RF

and enter the next interface

Energy adjustment

— 0.0 +

Suction adjustment