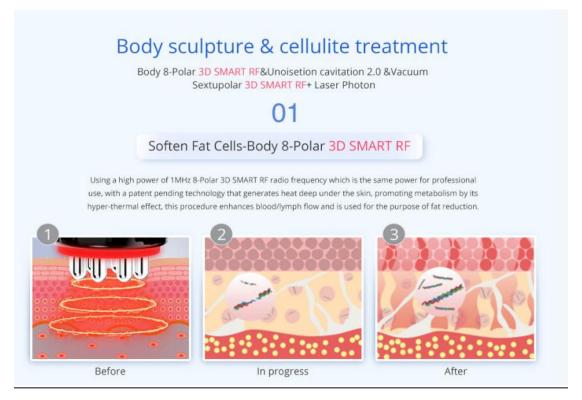

# **Brief introduction**

At present, radio frequency and ultrasonic instruments are the most popular apparatus for beauty, compacting, shaping and anti-aging. They can effectively replace all facial and physical care items in salons. It is very simple and convenient to operate. Moreover, it can solve the skin and body management problems of the beauty lovers as soon as possible. This instrument requires no injection, no medication, no operation, thus having no side effects. The whole process is working on the external skin and will have an immediate effect. Radio frequency instrument can heat up deep skin, stimulate collagen proliferation and reorganization in dermis, accelerate blood circulation in the bottom of skin, thus achieves having a full and compact skin while anti-aging and preventing of aging. At the same time, cold hammer can relieve skin, shrink pore, and achieve all-round skin care.

#### Radio frequency

Multipolar circulating radio frequency instrument can change the electric field electrodes of biological tissues in the treated area millions of times in a second. In the rapid change of electrodes, the same frequency is used to change the direction. Dermal tissue naturally resists the radio frequency current and generates heat energy, which stimulates the dermis to secrete more new collagen and fills in the empty space of collagen. Thus again lift the skin bracket and restore skin elasticity.

In the course of multipolar radio frequency therapy, the polarity of the radiation electrodes will change continuously and in series, resulting in more intensive radio frequency energy release, which will increase the temperature of the skin bottom, rapidly and continuously heat the tissue and promote the growth of collagen in the skin, so that the therapeutic effect can be more remarkable in a short time, and the treatment is relatively intense and the broad is wider.

#### Biological effect

Radio frequency can shake millions of high frequency radio waves per second, penetrate the epidermis, directly act on the dermis, deep heat collagen cells, stimulate the growth of collagen fibers, so that it has a large number of new collagen support, make the skin more compact and elastic.

Every time energy comes into the skin, it feels a temporary sense of heat. This means that collagen has been stimulated to produce fever, resulting in tightening of the skin. While operating sliding, the radio frequency wave emitted by the therapeutic head of the super-frequency wave system, under the cold protection of the epidermis, has acted on the deep dermis through the epidermis, rapidly heating water molecules to produce safe Bio-thermal energy. When the natural friction of collagen tissue is heated up to  $45\,^\circ\text{C}^{\sim}60\,^\circ\text{C}$ , it will shrink immediately and stimulate the collagen to continue. At the same time, bio-heat can effectively accelerate blood flow in adipocytes, release free fatty acids (ffa), thereby increasing the dissolution of superficial fat, and achieve the purpose of tightening and lifting the sagging part of the body.