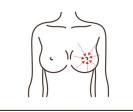

# Breast shape: 60 minutes once a week

| frequency<br>energy:<br>30%-80% | Massage<br>cream<br>(essential<br>oil)+Instru<br>ment | 1. Hands begin to rub oil from the midpoint of Shanzhong and come up to the axillary. At the same time, they pull the xuanren point (this is a soothing action) three times 2. Thumb press these points: 3 times 3. Soothing movements, 3 times 4. Overlap hands and draw 8 characters to the sides of the chest, 3 times 5. Alternate pulling of both hands from accessory mamma to the xuanrendai, left to right, |  |
|---------------------------------|-------------------------------------------------------|---------------------------------------------------------------------------------------------------------------------------------------------------------------------------------------------------------------------------------------------------------------------------------------------------------------------------------------------------------------------------------------------------------------------|--|

10 times

6. Soothing movements, 3 times

7. Sit next to the customer, first left and then right, with both hands and palms to soothe and lift the chest, 3-5 times

- 8. Push the mammary ducts around the chest (one circle of the chest) alternately 3-5 times with both hands
- 9. Turn the thumb alternately to dredge the thoracic nodules, three times
- 10. Hands comfort and lift the whole chest 3-5 times
- 11. Manipulation on the other side is the same as above
- 12. Radio frequency instrument operation: First left, then right, from bottom to top along the chest circle toward the nipple direction, 5-8 times
- 13. Draw half a circle along the chest from the bottom to the clavicle position, 5-8 times
- 14. Draw small circles to dredge the nodules, 3-5 times
- 15. Arms up. Instrument burns fat in circles in accessory mamma, 5-8 times
- 16. Instrument pushes from the accessory mamma to chest (shape and collect the accessory mamma) 5-8 times
- 17. Manipulation on the other side is the same as above 18 End

Ten times for a course of treatment, one time after the completion, chest will feel heat. It promotes blood circulation. After a course of treatment, the effect is more obvious and it improves nodules. After three courses, skin will compact. Chest elasticity will be improved . Endocrine will be regulated and you will be more attractive.