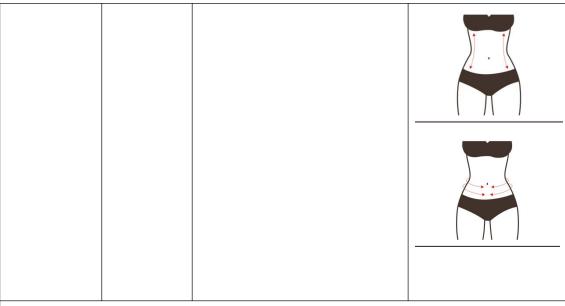

# 5. Shaping on breasts

#### 5.1 Principles

#### Radio frequency

Radio frequency heat effect produces specific radio frequency waves in a specific depth of the subcutaneous skin, which directly acts on the dermis through the skin epidermis, thus heating the tissue, promoting the catabolism of subcutaneous fat, and stimulating the proliferation and reorganization of collagen and elastic fibers. With the continuous regeneration and rearrangement of collagen in the dermis, it can be achieved. Let the flabby skin feel the effect of lifting upward and compacting immediately after the treatment. At the same time, massage can promote breast blood circulation, accelerate blood circulation, dredge congested blood clots and silt, and free fat to the chest under the condition of vibration. At the same time, more nutrients are absorbed into the breast, which not only prevents lobular hyperplasia and breast cancer, but also enables you to have natural, healthy, beautiful and strong breasts, and makes beautiful female friends more confident

#### 5.2 Fffects

- 1. Adjust chest type and reduce accessory breast
- 2. Relieve thoracic nodules, slight hyperplasia, alleviate menstrual breast pain
- 3. Reduce chest expansion
- 4. Alleviate irregular menstruation and reduce facial spots or skin without elasticity
- 5. Alleviate postpartum breast atrophy, breast relaxation, breast duct blockage

# 5.3 Applicable range

1. Those with bad breast shape and accessory breasts

- 2. Those with nodules in the chest, slight hyperplasia and painful breast during menstruation
- 3. Those with extended chest fat extended
- 4. Those with low immunity
- 5. Those with irregular menstruation and facial spots or whose skin is inelastic
- 6. Those with improper developed mammary glands