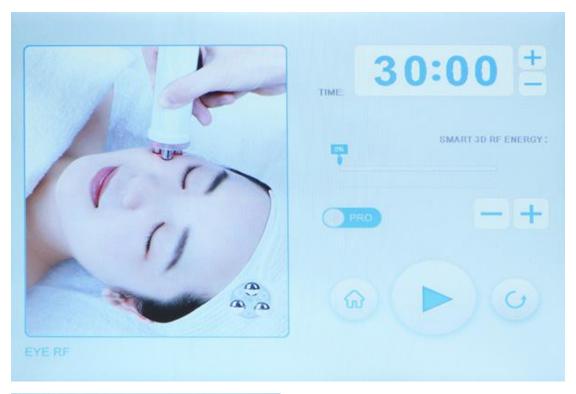

# 1. Setting

Time adjustment button

# 2. Specific operations of 40K

Click and enter the next interface

Energy adjustment

Mode adjustment

# 6. Specific operations of eye RF

Energy adjustment