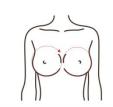

# Breast shape: 60 minutes once a week

| frequency<br>energy:<br>30%-80% | Massage<br>cream<br>(essential<br>oil)+Instru<br>ment | 1. Hands begin to rub oil from the midpoint of Shanzhong and come up to the axillary. At the same time, they pull the xuanren point (this is a soothing action) three times 2. Thumb press these points: 3 times 3. Soothing movements, 3 times 4. Overlap hands and draw 8 characters to the sides of the chest, 3 times 5. Alternate pulling of both hands from accessory mamma to the xuanrendai, left to right, |  |
|---------------------------------|-------------------------------------------------------|---------------------------------------------------------------------------------------------------------------------------------------------------------------------------------------------------------------------------------------------------------------------------------------------------------------------------------------------------------------------------------------------------------------------|--|

10 times

6. Soothing movements, 3 times

7. Sit next to the customer, first left and then right, with both hands and palms to soothe and lift the chest, 3-5 times

- 8. Push the mammary ducts around the chest (one circle of the chest) alternately 3-5 times with both hands
- 9. Turn the thumb alternately to dredge the thoracic nodules, three times
- 10. Hands comfort and lift the whole chest 3-5 times
- 11. Manipulation on the other side is the same as above
- 12. Radio frequency instrument operation: First left, then right, from bottom to top along the chest circle toward the nipple direction, 5-8 times
- 13. Draw half a circle along the chest from the bottom to the clavicle position, 5-8 times
- 14. Draw small circles to dredge the nodules, 3-5 times
- 15. Arms up. Instrument burns fat in circles in accessory mamma, 5-8 times
- 16. Instrument pushes from the accessory mamma to chest (shape and collect the accessory mamma) 5-8 times
- 17. Manipulation on the other side is the same as above 18 End