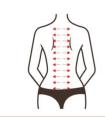

#### Back shape: 70 minutes once a week

Radio frequency energy: 30%-80% Negative pressure RF energy: 30%-80% Suction: 0.3-1.0 Release: 0-1.0 Mode: M1 Essential oil

Instrument

- il 1. Rub oil on the back
  - 2. Thumb stroke dabanjin (start from hairline) 3-5 times
  - 3. Pull the bladder veins outward with thumb to pacify Fengfu acupoint in Baliao District, 3 times
  - 4. Walk S-shaped with both hands, start with a circle around the neck and going S to the caudal vertebra, three times
  - 5. Push bladder veins alternately with thumb, left and right, three times
  - 6. Push bladder veins with both thumbs to the area of Baliao at the same time, three times
  - 7. Push bladder veins with kneeling fingers three times with both hands
  - 8. Push the scapular suture left and right alternately with both hands, 3-6 times
  - 9. Pull your hands across the scapular suture 3-6 times
  - 10. Pacify the whole back with both hands. Press Fengfu Point in Fengchi for 3 times
  - Overlap thumbs, press
     Tianzong acupoint and slide
     to the arm, 3 times
  - 12. Operate the other side and point Tianzong acupoint to the arm, three times
  - 13. Rub bladder veins and Du meridian with both hands