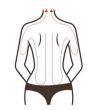

#### Back shape: 70 minutes once a week

Radio frequency energy: 30%-80% Negative pressure RF energy: 30%-80% Suction: 0.3-1.0 Release: 0-1.0 Mode: M1 Essential oil

Instrument

- il 1. Rub oil on the back
  - 2. Thumb stroke dabanjin (start from hairline) 3-5 times
  - 3. Pull the bladder veins outward with thumb to pacify Fengfu acupoint in Baliao District, 3 times
  - 4. Walk S-shaped with both hands, start with a circle around the neck and going S to the caudal vertebra, three times
  - 5. Push bladder veins alternately with thumb, left and right, three times
  - 6. Push bladder veins with both thumbs to the area of Baliao at the same time, three times
  - 7. Push bladder veins with kneeling fingers three times with both hands
  - 8. Push the scapular suture left and right alternately with both hands, 3-6 times
  - 9. Pull your hands across the scapular suture 3-6 times
  - 10. Pacify the whole back with both hands. Press Fengfu Point in Fengchi for 3 times
  - Overlap thumbs, press
     Tianzong acupoint and slide
     to the arm, 3 times
  - 12. Operate the other side and point Tianzong acupoint to the arm, three times
  - 13. Rub bladder veins and Du meridian with both hands