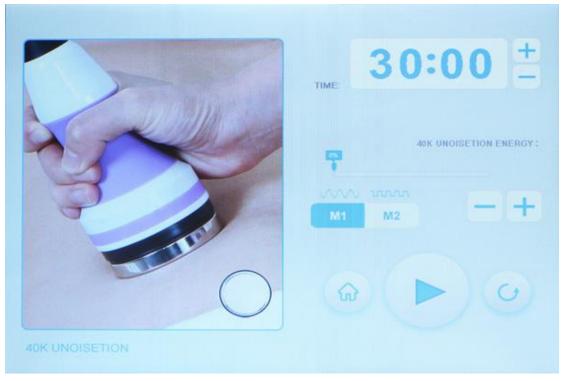

# 1. Detailed operation

After checking that the instrument is connected properly, the following starting interface will appear when the power supply is turned on

# 1. Setting

Time adjustment button

# 2. Specific operations of 40K

Click and enter the next interface

Energy adjustment

Mode adjustment