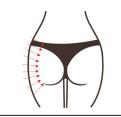

# 9. Shaping on the hip

The buttock is located in the middle of the human body. It is the key hub for the operation of Qi and blood in the meridians. It is the general switch of the six meridians. It is also the bridge connecting the operation of burning gas and blood in the human body and the operation of the lower burning gas and blood in the human body. It is an important factor for the S-curve figure management, which increases woman's charm.

#### 9.3 Cautions after treatment

- 1. Keep your hips warm and avoid wearing short skirts and shorts.
- 2. Take a bath 4-6 hours later after operation
- 3. Drink more hot water and avoid getting cold.
- 4. Avoid staying up late, drinking alcohol, overeating
- 5. Avoid eating cold and spicy food and keep adequate sleep
- 6. Avoid steam sauna, hot spring or strenuous exercise within 7 days after operation