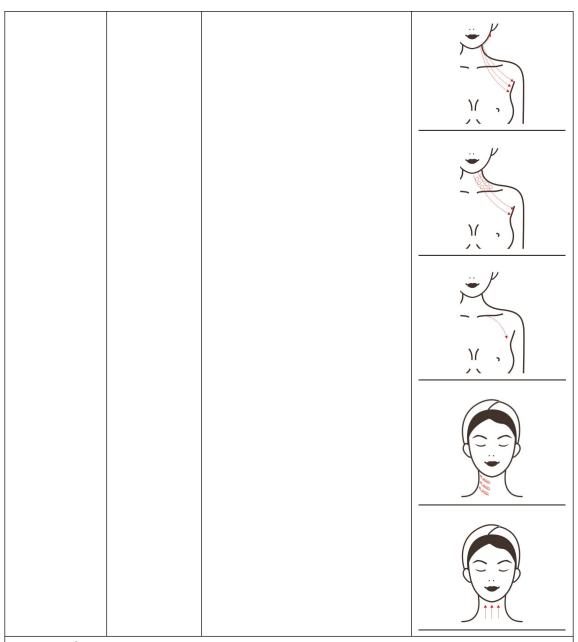

# 7. Operational diagrams

| 7. Operational diagrams                                                                                                                                        |                                                                          |                                                                                                                                                                                                                                                                                                                                                                                                                                                                                                                                                                                                                                       |         |  |
|----------------------------------------------------------------------------------------------------------------------------------------------------------------|--------------------------------------------------------------------------|---------------------------------------------------------------------------------------------------------------------------------------------------------------------------------------------------------------------------------------------------------------------------------------------------------------------------------------------------------------------------------------------------------------------------------------------------------------------------------------------------------------------------------------------------------------------------------------------------------------------------------------|---------|--|
| Parameter<br>adjustment                                                                                                                                        | Product                                                                  | Technique                                                                                                                                                                                                                                                                                                                                                                                                                                                                                                                                                                                                                             | Diagram |  |
| Fa                                                                                                                                                             | cial compact                                                             | and repair: 60 minutes once                                                                                                                                                                                                                                                                                                                                                                                                                                                                                                                                                                                                           | a week  |  |
| Radio frequency energy: 30%-80% Cold handle: Mode: COLD MicroTV colour light: Mode: A Light scintillation luminous color: selected according to skin condition | Cleansing oil + Cleansing milk + Base film + Essence + Instrument + Mask | 1. Remove makeup, 5 minutes 2. Skin toner, 2 minutes 3. Apply cleansing film, 10 minutes 4. Clean face, 2 minutes 5. Evenly spread essence (repair, wrinkle resistant and water replenishment), 1 minutes 6. Radio frequency instrument operation, from chin to forehead, three times 7. Start from the chin, work with your hands to lift up. Chin to earlobe, mouth corner to ear door, nostril to temple, lower eyelid to temple, lift eye corner, three times 8. Pull your forehead toward the hairline, three times 9. Operate the other side 10. Microlight color TV circles around face, 3 times 11. Apply replenishment mask, |         |  |

| 15 minutes                     |  |
|--------------------------------|--|
| 12. Clean your face, 2 minutes |  |
| 13. Remove essence and then    |  |
| follows the cold handle        |  |
| operation                      |  |
| 13. Rub toner, essence, cream  |  |
| and sunscreen                  |  |
| End                            |  |
|                                |  |
|                                |  |
|                                |  |
|                                |  |
|                                |  |
|                                |  |
|                                |  |
|                                |  |
|                                |  |