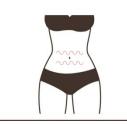

# 4. Shaping on waist and abdomen

# Lumbar and abdominal shape: 60 minutes once a week

Radio frequency negative pressure energy: 30%-80% Ultrasound energy: 30%-80% Mode: discontinuity Essential oil + Ultrasound cream + Instrument

- 1. Put your hands around your abdomen and rub oil three times
- 2. Rub your hands back and forth around the belly, 3-5 times
- 3. Alternate hands to rub abdominal fat , 3 times
- 4. Alternate lift belts on both sides of the waist, 16 times
- 5. Stroke your hands down to your waist and lift them up from your waist, 3 times
- 6. Overlap hands and rub intestinal tract in small circles clockwise, 3 times
- 7. Circle your hands to overall comfort, 3 times
- 8. Press these points, 2 times
- 9. Push the thumbs of both hands from the middle pole to the navel, slide along both sides to the waist, raise them to the groin, 3 times
- 10. Place your hands until the end of your groin
- 11. Radio frequency negative pressure Instrument Operation: Lift one side from waist to abdomen, one line next to one line to groin, 3 times
- 12. Lift the other side, three

times

- 13. Rub your abdomen in small circle, 3 times
- 14. Same as above, but bigger circle, three times
- 15. Type 8-character at the waist, 3-5 times
- 16. Rub your waist up and down, 3-5 times
- 17. Lift the veins on both sides together with your hands, 16 times
- 18. Ultrasound manipulation is the same as the above
- 19. Fix the laser plate in the waist and abdomen, 20 minutes
- 20. Remove the laser plate and finish

Ten times is a course of treatment. After one time, the abdomen is heated and metabolism is accelerated. After one course of treatment, the fat is slowly metabolized, the body begins to lose weight and the constipation is improved. After two courses of treatment, the effect is gradually obvious, the skin is tightened up, the collagen in the bottom of the skin is increased. The gravida lines reduce and skin relaxation is relieved, and the effect is strengthened after three courses. As a result, the excess fat gradually disappears, forming the waist and abdomen curve, creating a small waist.