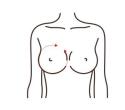

# Breast shape: 60 minutes once a week

| frequency<br>energy:<br>30%-80% | Massage<br>cream<br>(essential<br>oil)+Instru<br>ment | 1. Hands begin to rub oil from the midpoint of Shanzhong and come up to the axillary. At the same time, they pull the xuanren point (this is a soothing action) three times 2. Thumb press these points: 3 times 3. Soothing movements, 3 times 4. Overlap hands and draw 8 characters to the sides of the chest, 3 times 5. Alternate pulling of both hands from accessory mamma to the xuanrendai, left to right, |  |
|---------------------------------|-------------------------------------------------------|---------------------------------------------------------------------------------------------------------------------------------------------------------------------------------------------------------------------------------------------------------------------------------------------------------------------------------------------------------------------------------------------------------------------|--|

10 times

6. Soothing movements, 3 times

7. Sit next to the customer, first left and then right, with both hands and palms to soothe and lift the chest, 3-5 times

- 8. Push the mammary ducts around the chest (one circle of the chest) alternately 3-5 times with both hands
- 9. Turn the thumb alternately to dredge the thoracic nodules, three times
- 10. Hands comfort and lift the whole chest 3-5 times
- 11. Manipulation on the other side is the same as above
- 12. Radio frequency instrument operation: First left, then right, from bottom to top along the chest circle toward the nipple direction, 5-8 times
- 13. Draw half a circle along the chest from the bottom to the clavicle position, 5-8 times
- 14. Draw small circles to dredge the nodules, 3-5 times
- 15. Arms up. Instrument burns fat in circles in accessory mamma, 5-8 times
- 16. Instrument pushes from the accessory mamma to chest (shape and collect the accessory mamma) 5-8 times
- 17. Manipulation on the other side is the same as above 18 End