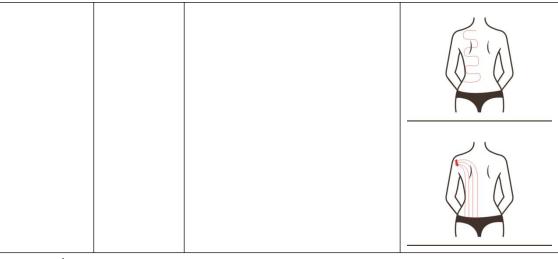

#### Back shape: 70 minutes once a week

Radio frequency energy: 30%-80% Negative pressure RF energy: 30%-80% Suction: 0.3-1.0 Release: 0-1.0 Mode: M1 Essential oil

Instrument

- il 1. Rub oil on the back
  - 2. Thumb stroke dabanjin (start from hairline) 3-5 times
  - 3. Pull the bladder veins outward with thumb to pacify Fengfu acupoint in Baliao District, 3 times
  - 4. Walk S-shaped with both hands, start with a circle around the neck and going S to the caudal vertebra, three times
  - 5. Push bladder veins alternately with thumb, left and right, three times
  - 6. Push bladder veins with both thumbs to the area of Baliao at the same time, three times
  - 7. Push bladder veins with kneeling fingers three times with both hands
  - 8. Push the scapular suture left and right alternately with both hands, 3-6 times
  - 9. Pull your hands across the scapular suture 3-6 times
  - 10. Pacify the whole back with both hands. Press Fengfu Point in Fengchi for 3 times
  - Overlap thumbs, press
     Tianzong acupoint and slide
     to the arm, 3 times
  - 12. Operate the other side and point Tianzong acupoint to the arm, three times
  - 13. Rub bladder veins and Du meridian with both hands

10 times is a course of treatment, one time after the back is obviously relaxed. It can alleviate shoulder and neck stiffness, lift skin. After a course of treatment, shoulder and back relax, back fat reduce, rich bag smaller, back look good. Two courses greatly reduce rich bag, dredge channels and collaterals, regulate sub-health, improve sleep. Three courses back look good, the viscera function enhanced, digestion, detoxification and metabolism increased (one course reduces size, two courses enhance effect, three courses consolidate, no rebound)