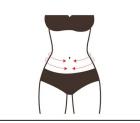

# 4. Shaping on waist and abdomen

# Lumbar and abdominal shape: 60 minutes once a week

Radio frequency negative pressure energy: 30%-80% Ultrasound energy: 30%-80% Mode: discontinuity Essential oil + Ultrasound cream + Instrument

- 1. Put your hands around your abdomen and rub oil three times
- 2. Rub your hands back and forth around the belly, 3-5 times
- 3. Alternate hands to rub abdominal fat , 3 times
- 4. Alternate lift belts on both sides of the waist, 16 times
- 5. Stroke your hands down to your waist and lift them up from your waist, 3 times
- 6. Overlap hands and rub intestinal tract in small circles clockwise, 3 times
- 7. Circle your hands to overall comfort, 3 times
- 8. Press these points, 2 times
- 9. Push the thumbs of both hands from the middle pole to the navel, slide along both sides to the waist, raise them to the groin, 3 times
- 10. Place your hands until the end of your groin
- 11. Radio frequency negative pressure Instrument Operation: Lift one side from waist to abdomen, one line next to one line to groin, 3 times
- 12. Lift the other side, three

times

- 13. Rub your abdomen in small circle, 3 times
- 14. Same as above, but bigger circle, three times
- 15. Type 8-character at the waist, 3-5 times
- 16. Rub your waist up and down, 3-5 times
- 17. Lift the veins on both sides together with your hands, 16 times
- 18. Ultrasound manipulation is the same as the above
- 19. Fix the laser plate in the waist and abdomen, 20 minutes
- 20. Remove the laser plate and finish

Ten times is a course of treatment. After one time, the abdomen is heated and metabolism is accelerated. After one course of treatment, the fat is slowly metabolized, the body begins to lose weight and the constipation is improved. After two courses of treatment, the effect is gradually obvious, the skin is tightened up, the collagen in the bottom of the skin is increased. The gravida lines reduce and skin relaxation is relieved, and the effect is strengthened after three courses. As a result, the excess fat gradually disappears, forming the waist and abdomen curve, creating a small waist.