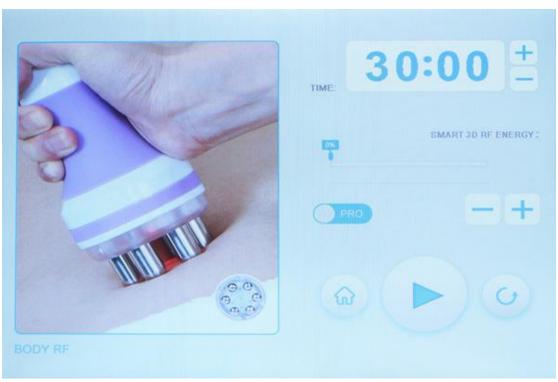

days after operation.
- 6. Avoid spicy and greasy food, staying up late, smoke and drink, eat more vegetables and fruits, light food.
- 7. Avoid three kinds of high food in diet, mainly light food.
- 8. Pay attention to neck warmth
- 9. Use neck essence or neck cream.
- 10. Avoid long-term bowing

# Part 2

# 1. Detailed operation

After checking that the instrument is connected properly, the following starting interface will appear when the power supply is turned on



# 1. Setting









Time adjustment button



# 2. Specific operations of 40K



Click and enter the next interface





Energy adjustment



Mode adjustment

# 3. Specific operations of vacuum RF



and enter the next interface





Energy adjustment

— 0.0 +

Suction adjustment



# 4. Specific operations of body RF







Energy adjustment

# 5. Specific operations of facial RF





Energy adjustment

# 6. Specific operations of eye RF







Energy adjustment

# 7. Specific operations of hot/cold handle







Energy adjustment



# 8. Specific operations of BIO





# 2. Cautions after treatment

If you have the following symptoms, you should be careful. Before using the instrument, consult your doctor or professionals. Details are as follows:

Mode adjustment

- 1. Those who are pregnant or during lactating
- 2. Those with heart disease or equipped with cardiac pacemaker
- 3. Those with unhealed wounds or who are during convalescent period
- 4. Those with epilepsy, severe diabetes and hyperthyroidism
- 5. Those with malignant tumors, hemophilia or severe bleeding
- 6. Those with skin diseases and inf