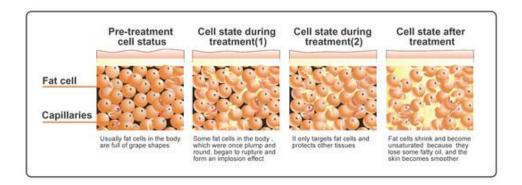

#### Ultrasonic wave

Using the sound wave with a frequency of 40 000 HZ emitted by the strong sound wave head gathering strong sound waves, human adipocytes can produce a strong impact and friction movement between adipocytes after entering the human body, which can effectively consume heat, water and shrink adipocytes. In addition, when sound waves vibrate, it can make adipocytes smaller. Strong crack will come along, cells will burst instantly, adipocytes reduce, so as to achieve the effect of fat removal. Cavitation Principle of Ultrasound: Tens of thousands of tiny bubbles, namely cavitation bubbles, are produced by vibration of liquid. These bubbles grow in the negative pressure region formed by the longitudinal propagation of ultrasound, and

close rapidly in the positive pressure region, thus being compressed and stretched under alternating positive and negative pressures. The bubbles will be compressed until burst, which will generate huge instantaneous pressure, generally up to tens of megapa to hundreds of megapa, and produce strong vibration and noise.

Advantages: only aim for low-density adipose tissue in a specific frequency, protect high-density tissue such as vascular and nerve tissue .