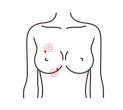

# Breast shape: 60 minutes once a week

| frequency<br>energy:<br>30%-80% | Massage<br>cream<br>(essential<br>oil)+Instru<br>ment | 1. Hands begin to rub oil from the midpoint of Shanzhong and come up to the axillary. At the same time, they pull the xuanren point (this is a soothing action) three times 2. Thumb press these points: 3 times 3. Soothing movements, 3 times 4. Overlap hands and draw 8 characters to the sides of the chest, 3 times 5. Alternate pulling of both hands from accessory mamma to the xuanrendai, left to right, |  |
|---------------------------------|-------------------------------------------------------|---------------------------------------------------------------------------------------------------------------------------------------------------------------------------------------------------------------------------------------------------------------------------------------------------------------------------------------------------------------------------------------------------------------------|--|

10 times

6. Soothing movements, 3 times

7. Sit next to the customer, first left and then right, with both hands and palms to soothe and lift the chest, 3-5 times

- 8. Push the mammary ducts around the chest (one circle of the chest) alternately 3-5 times with both hands
- 9. Turn the thumb alternately to dredge the thoracic nodules, three times
- 10. Hands comfort and lift the whole chest 3-5 times
- 11. Manipulation on the other side is the same as above
- 12. Radio frequency instrument operation: First left, then right, from bottom to top along the chest circle toward the nipple direction, 5-8 times
- 13. Draw half a circle along the chest from the bottom to the clavicle position, 5-8 times
- 14. Draw small circles to dredge the nodules, 3-5 times
- 15. Arms up. Instrument burns fat in circles in accessory mamma, 5-8 times
- 16. Instrument pushes from the accessory mamma to chest (shape and collect the accessory mamma) 5-8 times
- 17. Manipulation on the other side is the same as above 18 End

Ten times for a course of treatment, one time after the completion, chest will feel heat. It promotes blood circulation. After a course of treatment, the effect is more obvious and it improves nodules. After three courses, skin will compact. Chest elasticity will be improved . Endocrine will be regulated and you will be more attractive.