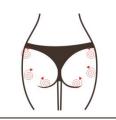

# Breast shape: 60 minutes once a week

| frequency<br>energy:<br>30%-80% | Massage<br>cream<br>(essential<br>oil)+Instru<br>ment | 1. Hands begin to rub oil from the midpoint of Shanzhong and come up to the axillary. At the same time, they pull the xuanren point (this is a soothing action) three times 2. Thumb press these points: 3 times 3. Soothing movements, 3 times 4. Overlap hands and draw 8 characters to the sides of the chest, 3 times 5. Alternate pulling of both hands from accessory mamma to the xuanrendai, left to right, |  |
|---------------------------------|-------------------------------------------------------|---------------------------------------------------------------------------------------------------------------------------------------------------------------------------------------------------------------------------------------------------------------------------------------------------------------------------------------------------------------------------------------------------------------------|--|

10 times

6. Soothing movements, 3 times

7. Sit next to the customer, first left and then right, with both hands and palms to soothe and lift the chest, 3-5 times

- 8. Push the mammary ducts around the chest (one circle of the chest) alternately 3-5 times with both hands
- 9. Turn the thumb alternately to dredge the thoracic nodules, three times
- 10. Hands comfort and lift the whole chest 3-5 times
- 11. Manipulation on the other side is the same as above
- 12. Radio frequency instrument operation: First left, then right, from bottom to top along the chest circle toward the nipple direction, 5-8 times
- 13. Draw half a circle along the chest from the bottom to the clavicle position, 5-8 times
- 14. Draw small circles to dredge the nodules, 3-5 times
- 15. Arms up. Instrument burns fat in circles in accessory mamma, 5-8 times
- 16. Instrument pushes from the accessory mamma to chest (shape and collect the accessory mamma) 5-8 times
- 17. Manipulation on the other side is the same as above 18 End

Ten times for a course of treatment, one time after the completion, chest will feel heat. It promotes blood circulation. After a course of treatment, the effect is more obvious and it improves nodules. After three courses, skin will compact. Chest elasticity will be improved . Endocrine will be regulated and you will be more attractive.