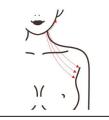

# Anti-aging around neck: 60 minutes once a week

| Radio     | Cleansing  | 1. Remove makeup and clean,     | ) ( |
|-----------|------------|---------------------------------|-----|
| frequency | oil +      | 5 minutes                       |     |
| energy:   | Cleansing  | 2. Skin toner, 1 minute         |     |
| 30%-80%   | milk +     | 3. Massage the neck with oil,   |     |
|           | Massage    | from the chest to the back of   |     |
|           | cream +    | the neck, press Fengfu Point    |     |
|           | Essence +  | for 3 times                     |     |
|           | Instrument | 4. Alternate lifting of the jaw |     |
|           | + Neck     | and chin with both hands to     |     |
|           | membrane.  | pass through the ear to the     |     |
|           |            | axilla, three times             |     |

- 6. Four fingers from three meridians on the neck to the axilla, three times
- 7. Kneel your fingers and rub your neck to the axilla, 3 times 8. External clavicle to axilla 3-5 times
- 9. Manipulation on the other side is the same as above
- 10. Clean neck, 2 minutes
- 11. Spread the essence around neck, 1 minute
- 12. Instrument operation, pull double chins together with hands, pass through the ear to the axilla, 3 times
- 13. The instrument circles around the neck and to the axilla, three times
- 14. Instrument slides insideand outside clavicle to axillary,3-5 times
- 15. The instrument circles the whole neck, three times
- 16. Pull the whole neck three to five times
- 17. Manipulation on the other side is the same as above
- 18. Clean neck, 2 minutes
- 19. Apply cervical mask, 15 minutes
- 20. Clean neck, 2 minutes
- 21. Rub essence, neck cream, end