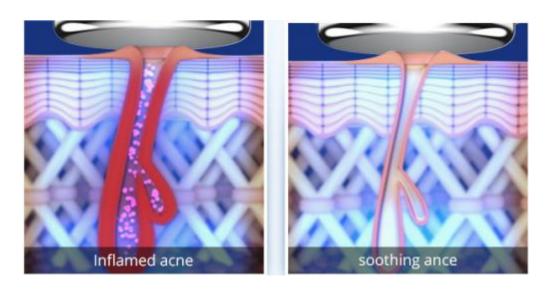

# Microcurrent & LED light therapy -acne treatment & skin firming Microcurrent-safe and painless facial helps erase fine lines and wrinkles, while firming your skin and defining your features. It improves muscle tone, reduces puffiness, increases cellular activity, and tightens pores. That is why the result will be double after LED light therapy for acne, wrinkle, the overall result is a healthier and younger looking skin, no matter your age. LED photon EPIDERMIS ERMIS MICROCURRENTS ACCIONATE OF THE PROPERTY OF THE P