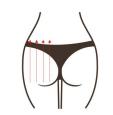

## 9. Shaping on the hip

The buttock is located in the middle of the human body. It is the key hub for the operation of Qi and blood in the meridians. It is the general switch of the six meridians. It is also the bridge connecting the operation of burning gas and blood in the human body and the operation of the lower burning gas and blood in the human body. It is an important factor for the S-curve figure management, which increases women's charm.

#### 9.1 Fffects

- 1. Improve blood circulation and accelerate metabolism
- 2. Relieve menstrual pain, irregular menstruation, abnormal leucorrhea and other female diseases
- 3. Improve sleep quality, improve female sexual function and tighten vagina
- 4. Warm nest, stimulate gland secretion and increase couple's affection
- 5. Bring you a ruddy face and help spots fade and bring you a youthful state
- 6. Help button shape, improve buttock droop and expansion, tighten skin, increase elasticity

## 9.2 Applicable range

- 1. Those with a sagging buttock
- 2. Those with obesity stria and pregnancy stria
- 3. Those with bad hip shape- flat, soft or outspread
- 4. Those with cold buttocks, or buttocks in low temperature
- 5. Those with cold womb, dysmenorrhea, irregular menstruation, gynecological inflammation and other issues
- 6. Those with low level estrogen or the sexual life is not satisfactory