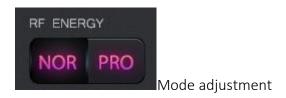

# 3. Specific operations of the body RF

Pick and enter the next interface

Energy adjustment

Mode adjustment

4. Specific operations of the body negative pressure and RF

Pick

and enter the next interface

Energy adjustment

Mode adjustment

5. Specific operations of the facial level 4 RF

and enter next interface

Time adjustment

Energy adjustment

6. Specific operations of the BIO

Pick

and enter next interface