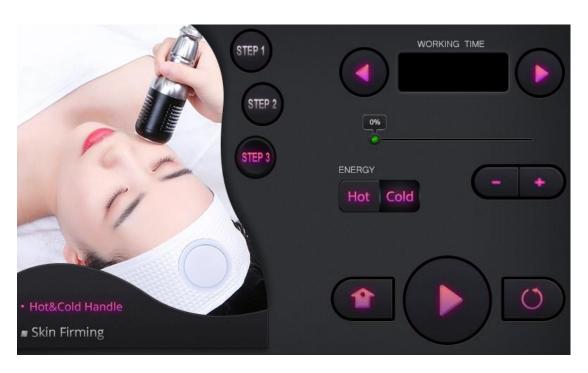

# 1. Detailed operations

After checking that the instrument is connected properly, the following starting interface will appear when the power supply is turned on

# 1. Setting

Start/pause button

Step selection

2. Specific operations of the 40K

Pick

and enter the next interface

Time adjustment

Energy adjustment

## 7. Specific operations of the hot/cold handle

Pick Pick

and enter next interface

Time adjustment

Mode adjustment