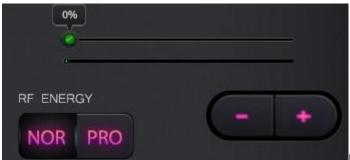

# 3. Specific operations of the body RF

Pick and enter the next interface

Energy adjustment

Mode adjustment

4. Specific operations of the body negative pressure and RF

Pick

and enter the next interface

Energy adjustment

Mode adjustment

5. Specific operations of the facial level 4 RF

and enter next interface

Time adjustment

Energy adjustment

6. Specific operations of the BIO

Pick

and enter next interface