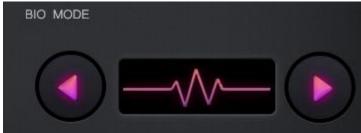

the instrument is connected properly, the following starting interface will appear when the power supply is turned on





# 1. Setting





Start/pause button





Step selection

2. Specific operations of the 40K



Pick

and enter the next interface





Time adjustment



Energy adjustment



# 3. Specific operations of the body RF



Pick and enter the next interface







Energy adjustment



Mode adjustment

4. Specific operations of the body negative pressure and RF



Pick

and enter the next interface







Energy adjustment







Mode adjustment

5. Specific operations of the facial level 4 RF



and enter next interface





Time adjustment



Energy adjustment



6. Specific operations of the BIO



Pick

and enter next interface





Time adjustment



Energy adjustment



Mode adjustment

## 7. Specific operations of the hot/cold handle



Pick Pick

and enter next interface





Time adjustment





Mode adjustment

# 8. Specific operations of the eye RF



Pick and enter next interface





Time adjustment



Energy adjustment



Mode adjustment

## 2. Cautions after treatment

- 1. Keep warm after operation. Don't eat cold food. Avoid getting cold.
- 1. Take a bath after 4-6 hours
- 3. Drink warm water and accelerate metabolism
- 4. Refuse to overeat and stay up late
- 5. Avoid steam sauna, hot spring or strenuous exercise within 7 days after operation
- 6. After operation, try to wear pants and avoid wearing miniskirts and mini shorts.

## 3. Use precautions

- 1. After each use of the instrument, please remove the head of the course and clean it with