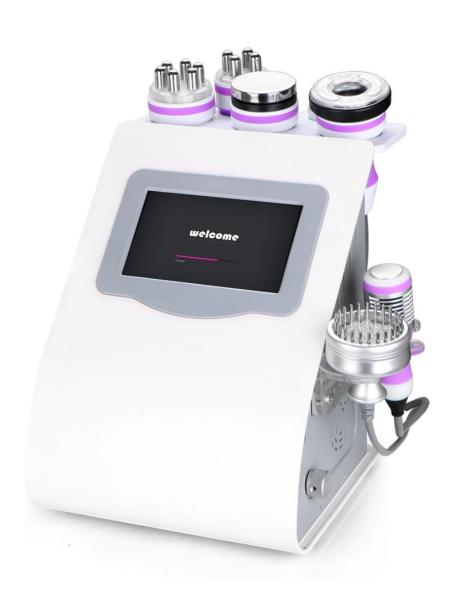

# 6. Packing list

| Host                                     | 1 |
|------------------------------------------|---|
| Second-level color RF handle             | 1 |
| Four-stage color RF handle               | 1 |
| Eight-level color RF handle              | 1 |
| Colour 40K Handle                        | 1 |
| Six-stage color negative pressure handle | 1 |
| Colour light micro-current               | 1 |
| Air-cooled handle                        | 1 |
| Short aluminium column                   | 1 |
| Aluminum cap                             | 1 |
| Accessory rack                           | 1 |
| Filter                                   | 1 |
| Silicone Ring Size                       | 2 |
| Silicone Ring Trumpet                    | 4 |
| Rubber Rings                             | 2 |

| Filter cotton | 1 |
|---------------|---|
| Power cord    | 1 |
| Fuse          | 2 |