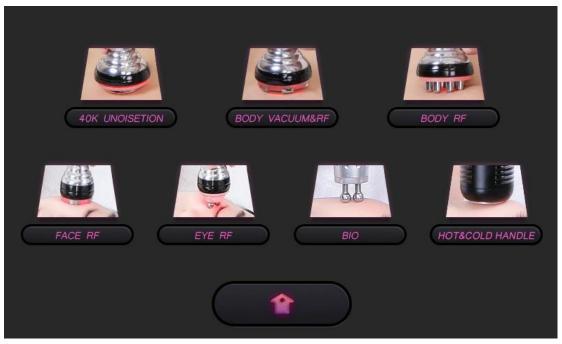

# 1. Detailed operations

After checking that the instrument is connected properly, the following starting interface will appear when the power supply is turned on

# 1. Setting

Start/pause button

Step selection

2. Specific operations of the 40K

Pick

and enter the next interface

Time adjustment

Energy adjustment

# 3. Specific operations of the body RF

Pick and enter the next interface

Energy adjustment

Mode adjustment

4. Specific operations of the body negative pressure and RF

Pick

and enter the next interface

Energy adjustment

Mode adjustment

5. Specific operations of the facial level 4 RF

and enter next interface

Time adjustment

Energy adjustment

6. Specific operations of the BIO

Pick

and enter next interface

Time adjustment

Energy adjustment

Mode adjustment

## 7. Specific operations of the hot/cold handle

Pick Pick

and enter next interface

Time adjustment

Mode adjustment

# 8. Specific operations of the eye RF

Pick and enter next interface

Time adjustment

Energy adjustment

Mode adjustment