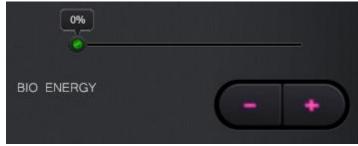

After checking that the instrument is connected properly, the following starting interface will appear when the power supply is turned on





# 1. Setting





Start/pause button





Step selection

2. Specific operations of the 40K



Pick

and enter the next interface





Time adjustment



Energy adjustment



# 3. Specific operations of the body RF



Pick and enter the next interface







Energy adjustment



Mode adjustment

4. Specific operations of the body negative pressure and RF



Pick

and enter the next interface







Energy adjustment







Mode adjustment

5. Specific operations of the facial level 4 RF



and enter next interface





Time adjustment



Energy adjustment



6. Specific operations of the BIO



Pick

and enter next interface





Time adjustment



Energy adjustment



Mode adjustment

## 7. Specific operations of the hot/cold handle



Pick Pick

and enter next interface





Time adjustment





Mode adjustment

# 8. Specific operations of the eye RF



Pick and enter next interface





Time adjustment



Energy adjustment



Mode adjustment

## 2. Cautions after treatment

- 1. Keep warm after operation. Don't eat cold food. Avoid getting cold.
- 1. Take a bath after 4-6 hours
- 3. Drink warm water and accelerate metabolism
- 4. Refuse to overeat and stay up late
- 5. Avoid steam sauna, hot spring or strenuous exercise within 7 days after operation
- 6. After operation, try to wear pants and avoid wearing miniskirts and mini shorts.

## 3. Use precautions

- 1. After each use of the instrument, please remove the head of the cou