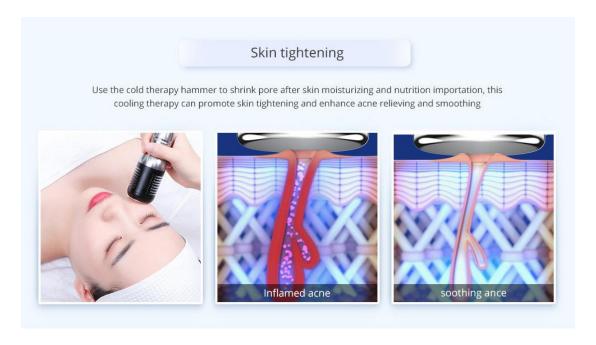

#### Cold handle

Use the principle of air conditioner. Special wafer ceramics are used to absorb energy and refrigerate at - 5 degrees in an instant. The method of physical heat accumulation produced by wafer energy absorption makes one side produce heat up to 40 degrees. The fan discharges excess heat energy and achieves the effect of constant temperature and freezing alternately. It also promotes metabolism, alleviates allergic reaction, shrinks pore, calms skin, whitens and tenders skin.

Biological effects: The use of refrigeration and heating on the skin for the corresponding efficacy. While in the refrigeration, tissue temperature cools, blood vessels and veins contract, metabolic rate reduces, cell activity inhibits, peripheral nerve sensitivity reduces, thus having a sedative and soothing effect, counteracting or reducing the symptoms of allergic skin, such as redness, swelling, pain. Therefore calm the skin, reduce redness and swelling, shrink pores and have other effects. While in the heating, it can heat tissue, temperature raises, blood circulation adjusts, metabolism accelerates and product absorption becomes quicker.