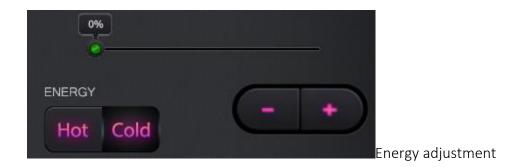

# 1. Setting

Start/pause button

Step selection

2. Specific operations of the 40K

Pick

and enter the next interface

Time adjustment

Energy adjustment

## 7. Specific operations of the hot/cold handle

Pick Pick

and enter next interface

Time adjustment

Mode adjustment