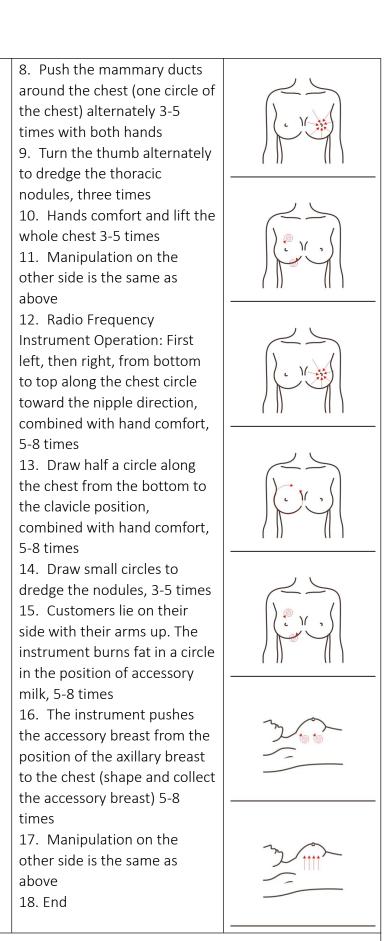

|                                       | Breast sha                                            | pe: 60 minutes once a week                                                                                                                                                                                                                                                                                                                                                                                                                                                                                                                                                                                                                                                                                                                                                                                      |  |
|---------------------------------------|-------------------------------------------------------|-----------------------------------------------------------------------------------------------------------------------------------------------------------------------------------------------------------------------------------------------------------------------------------------------------------------------------------------------------------------------------------------------------------------------------------------------------------------------------------------------------------------------------------------------------------------------------------------------------------------------------------------------------------------------------------------------------------------------------------------------------------------------------------------------------------------|--|
| frequency (<br>energy: (<br>30%-80% ( | Massage<br>Cream<br>(Essential<br>Oil)+Instru<br>ment | 1. Standing at the head of the bed, both hands begin to accumulate oil from the midpoint of Shanzhong and come up to the axillary bag. At the same time, they pull the suspension ligament (this is a soothing action) three times 2. Point the thumb with both hands: 3 times at Zhongfu Cloud Gate in the window of the large bale eagle with the breast root in Shanzhong 3. Soothing movements, 3 times 4. Overlapping of hands and palms from Shazhong acupoint to both sides of the chest. Draw 8 characters, 3 times 5. Alternate pulling of both hands from the position of accessory milk to the suspension ligament, left to right, 10 times 6. Soothing movements, 3 times 7. Sit next to the customer, first left and then right, with both hands and palms to soothe and lift the chest, 3-5 times |  |