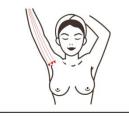

#### Arm shape: 60 minutes once a week

Radio frequency energy: 30%-80% Ultrasound energy: 30%-80% Laser plate: 30%-100% Mode: M1 Essential oil + ultrasonic Gel + instrument

- 1. First left, then right, arms flat, hands oil from the beginning of the arm to the whole arm to finger discharge (this is a soothing action) 3 times
- 2. Push the whole arm alternately with the palms of both hands, three times
- 3. Push three meridians (large intestine meridian-triple energizer meridian-small intestine meridian) to the axilla with two hands, three times
- 4. Soothing movements, 3 times
- 5. Rub the three meridians on your arms three times
- 6. Soothing movements, 3 times
- 7. Put your arms on your back and push the three yin meridians (lung meridian, pericardium meridian, heart meridian) on the inside of your arms to the axilla three times each
- 8. Rub three meridians back and forth, three times
- 9. Overall comfort
- 10. End
- 11. Manipulation on the other side is the same as above

| 12. Radio Frequency             |
|---------------------------------|
| instrument operation: Arm       |
| flatten, from the fat-rich part |
| of the arm along three          |
| meridians to the axilla, three  |
| times                           |

- 14. The position of the sleeve can be strengthened, three times
- 15. Push along the three meridians to the axilla, three
- 16. Put your arms on your back and push the upper three meridians of your arms to your armpits, three times
- 17. Arrange in circles along the three meridians of the arm to the armpit, three times
- 18. Push from arm to axilla along three meridians
- 19. Ultrasound Manipulation Ibid
- 20. Manipulate the other side as above
- 21. Laser plate fixed in the arm fat part, 20 minutes
- 22. Remove the laser board and finish