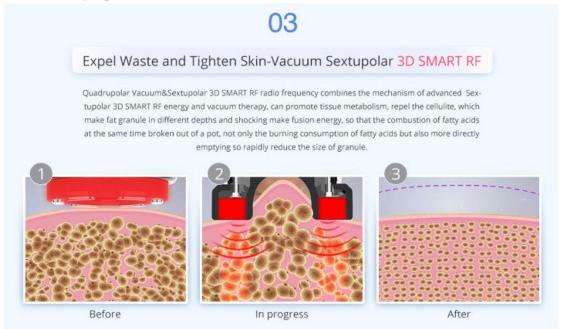

#### Ultrasonic wave

Using the sound wave with a frequency of 40 000 HZ emitted by the strong sound wave head gathering strong sound waves, human adipocytes can produce a strong impact and friction movement between adipocytes after entering the human body, which can effectively consume heat, water and shrink adipocytes. In addition, when sound waves vibrate, it can make adipocytes smaller. Strong crack will come along, cells will burst instantly, adipocytes reduce, so as to achieve the effect of fat removal. Cavitation Principle of Ultrasound: Tens of thousands of tiny bubbles, namely cavitation bubbles, are produced by vibration of liquid. These bubbles grow in the negative pressure region formed by the longitudinal propagation of ultrasound, and close rapidly in the positive pressure region, thus being compressed and stretched under alternating positive and negative pressures. The bubbles will be compressed until burst, which will generate huge instantaneous pressure, generally up to tens of megapa to hundreds of megapa, and produce strong vibration and noise.

Advantages: only aim for low-density adipose tissue in a specific frequency, protect high-density tissue such as vascular and nerve tissue.

#### Radio frequency negative pressure

Radio frequency releases energy, acting directly on the dermis through the skin epidermis, heating directly from the inside of the human body. The heat energy reaches 40-60 degrees. Through the biothermal effect, the blood circulation and lymphatic circulation in the uterus are enhanced, and metabolism of adipose tissue is fast. Thus, the uterus can be regulated, the discharge of menstruation is increased, and will do something good for the cold comb.

#### Skin layer

The absorption and discharge of air pressure

- (1) It can improve the fluidity of cells, thus increasing the movement of cells, and can treat diseases related to blood stasis and blood stagnation.
  - (2) draining lymph glands and veins

Effects: redundant water is discharged from tissue fibers.

#### Vascular layer

The absorption and discharge of air pressure

- (1) Improve the blood circulation of microvessels, not only for the capillary system, but also the flow between the deeper veins and lymphatic networks.
  - (2) Remove excess toxins in the body.

Effects: Strengthen blood vessels, eliminate toxins and relieve varicose veins

#### Fibrous layer

The absorption and discharge of air pressure

- (1) Repair cell tissue, increase its activity and elasticity
- (2) Stimulate the production of bone collagen and improve skin plumpness
- (3) Break the hard fibers of cellulite, make it more elastic, so as to achieve the effect of shaping