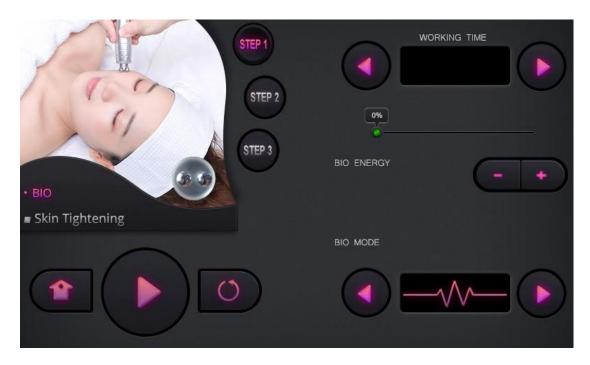

Mode adjustment

5. Specific operations of the facial level 4 RF

and enter next interface

Time adjustment

Energy adjustment

6. Specific operations of the BIO

Pick

and enter next interface

Time adjustment

Energy adjustment

Mode adjustment