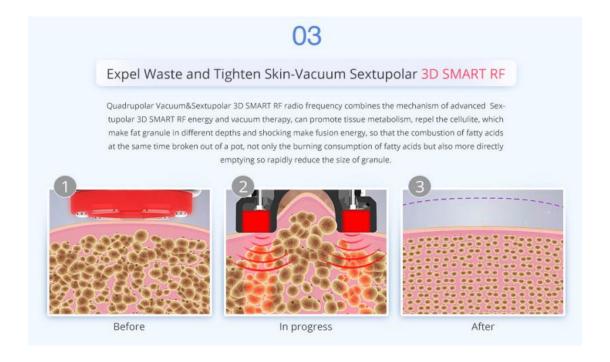

#### Ultrasonic wave

Using the sound wave with a frequency of 40 000 HZ emitted by the strong sound wave head gathering strong sound waves, human adipocytes can produce a strong impact and friction movement between adipocytes after entering the human body, which can effectively consume heat, water and shrink adipocytes. In addition, when sound waves vibrate, it can make adipocytes smaller. Strong crack will come along, cells will burst instantly, adipocytes reduce, so as to achieve the effect of fat removal. Cavitation Principle of Ultrasound: Tens of thousands of tiny bubbles, namely cavitation bubbles, are produced by vibration of liquid. These bubbles grow in the negative pressure region formed by the longitudinal propagation of ultrasound, and close rapidly in the positive pressure region, thus being compressed and stretched under alternating positive and negative pressures. The bubbles will be compressed until burst, which will generate huge instantaneous pressure, generally up to tens of megapa to hundreds of megapa, and produce strong vibration and noise.

Advantages: only aim for low-density adipose tissue in a specific frequency, protect high-density tissue such as vascular and nerve tissue.

#### Radio frequency negative pressure

Radio frequency releases energy, acting directly on the dermis through the skin epidermis, heating directly from the inside of the human body. The heat energy reaches 40-60 degrees. Through the biothermal effect, the blood circulation and lymphatic circulation in the uterus are enhanced, and metabolism of adipose tissue is fast. Thus, the uterus can be regulated, the discharge of menstruation is increased, and will do something good for the cold comb.

#### Skin layer

The absorption and discharge of air pressure

- (1) It can improve the fluidity of cells, thus increasing the movement of cells, and can treat diseases related to blood stasis and blood stagnation.
  - (2) draining lymph glands and veins

Effects: redundant water is discharged from tissue fibers.

#### Vascular layer

The absorption and discharge of air pressure

- (1) Improve the blood circulation of microvessels, not only for the capillary system, but also the flow between the deeper veins and lymphatic networks.
  - (2) Remove excess toxins in the body.

Effects: Strengthen blood vessels, eliminate toxins and relieve varicose veins

#### Fibrous layer

The absorption and discharge of air pressure

- (1) Repair cell tissue, increase its activity and elasticity
- (2) Stimulate the production of bone collagen and improve skin plumpness
- (3) Break the hard fibers of cellulite, make it more elastic, so as to achieve the effect of shaping