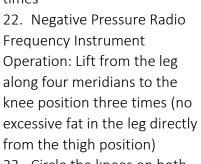

## 1.3 Applicable range

- 1. Those with dull face
- 2. Those with flabby skin
- 3. Those with dark circles, under-eye bags, fine lines, statutory lines, corners of the eyes
- 4. Those with not clear facial contour
- 5. Those with rough skin, thick pore, exuberant grease secretion .