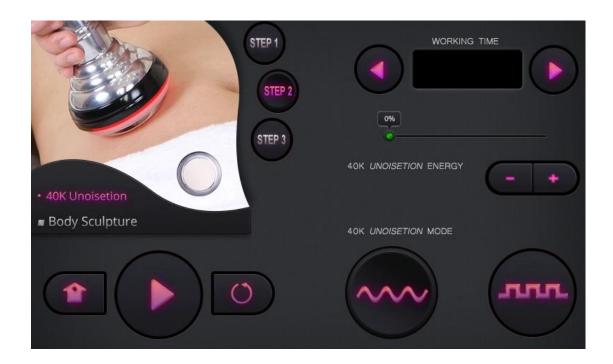

# 1. Setting

Start/pause button

Step selection

2. Specific operations of the 40K

Pick

and enter the next interface

Time adjustment

Energy adjustment