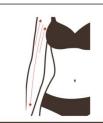

#### Arm shape: 60 minutes once a week

Radio frequency energy: 30%-80% Ultrasound energy: 30%-80% Laser plate: 30%-100% Mode: M1 Essential oil + ultrasonic Gel + instrument

- 1. First left, then right, arms flat, hands oil from the beginning of the arm to the whole arm to finger discharge (this is a soothing action) 3 times
- 2. Push the whole arm alternately with the palms of both hands, three times
- 3. Push three meridians (large intestine meridian-triple energizer meridian-small intestine meridian) to the axilla with two hands, three times
- 4. Soothing movements, 3 times
- 5. Rub the three meridians on your arms three times
- 6. Soothing movements, 3 times
- 7. Put your arms on your back and push the three yin meridians (lung meridian, pericardium meridian, heart meridian) on the inside of your arms to the axilla three times each
- 8. Rub three meridians back and forth, three times
- 9. Overall comfort
- 10. End
- 11. Manipulation on the other side is the same as above

| 12. Radio Frequency             |
|---------------------------------|
| instrument operation: Arm       |
| flatten, from the fat-rich part |
| of the arm along three          |
| meridians to the axilla, three  |
| times                           |

- 14. The position of the sleeve can be strengthened, three times
- 15. Push along the three meridians to the axilla, three
- 16. Put your arms on your back and push the upper three meridians of your arms to your armpits, three times
- 17. Arrange in circles along the three meridians of the arm to the armpit, three times
- 18. Push from arm to axilla along three meridians
- 19. Ultrasound Manipulation Ibid
- 20. Manipulate the other side as above
- 21. Laser plate fixed in the arm fat part, 20 minutes
- 22. Remove the laser board and finish