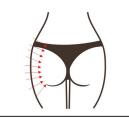

## 9. Shaping on the hip

The buttock is located in the middle of the human body. It is the key hub for the operation of Qi and blood in the meridians. It is the general switch of the six meridians. It is also the bridge connecting the operation of burning gas and blood in the human body and the operation of the lower burning gas and blood in the human body. It is an important factor for the S-curve figure management, which increases women's charm.

#### 9.1 Fffects

- 1. Improve blood circulation and accelerate metabolism
- 2. Relieve menstrual pain, irregular menstruation, abnormal leucorrhea and other female diseases
- 3. Improve sleep quality, improve female sexual function and tighten vagina
- 4. Warm nest, stimulate gland secretion and increase couple's affection
- 5. Bring you a ruddy face and help spots fade and bring you a youthful state
- 6. Help button shape, improve buttock droop and expansion, tighten skin, increase elasticity

## 9.2 Applicable range

- 1. Those with a sagging buttock
- 2. Those with obesity stria and pregnancy stria
- 3. Those with bad hip shape- flat, soft or outspread
- 4. Those with cold buttocks, or buttocks in low temperature
- 5. Those with cold womb, dysmenorrhea, irregular menstruation, gynecological inflammation and other issues
- 6. Those with low level estrogen or the sexual life is not satisfactory