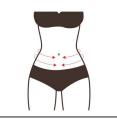

Essential oil + ultrasonic Gel + apparatus

- 1. Put your hands around your abdomen and rub oil three times
- 2. Rub your hands back and forth around the belly, 3-5 times
- 3. Alternate hands to knead abdominal fat by , 3 times
- 4. Alternate lifting of the belts on both sides of the waist, 16 times
- 5. Scratch your hands down to your waist and lift them up from your waist, 3 times
- 6. Overlap hands and knead intestinal tract in small circles clockwise, 3 times
- 7. Circle your hands three times to comfort, 3 times
- 8. Points: The Yuanzhu Grand Cross Curvature of Shenque Gas Customs in Central Anhui, Central Anhui and Lower Anhui. 2 times
- 9. Push the thumbs of both hands from the middle pole to the navel, slide along both sides to the waist, raise them to the groin, 3 times
- 10. Place your hands until the end of your groin
- 11. Radio Frequency Negative Pressure Instrument Operation: Lift one side from waist to abdomen, one line next to one line to groin, 3 times
- 12. Lift the other side, three times
- 13. Rub your abdomen in circle, 3 times
- 14. Same as above, but bigger circle, three times
- 15. Type 8-character at the

waist, 3-5 times
16. Rub your waist up and
down, 3-5 times
17. Lift the veins on both
sides together with your
hands, 16 times
18. Ultrasound manipulation
is the same as the above
19. Laser plate fixed in
abdominal fat, 20 minutes
20. End