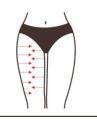

end

Lumbar and abdominal shape: 70 minutes once a week

Radio Frequency Negative Pressure Energy: 30%-80% Suction: 0.3-1.5 Release: 0-1.0 Ultrasound energy: 30%-80% Mode: discontinuity Laser plate: 30%-100% Mode: M1

Essential oil + ultrasonic Gel + apparatus

- 1. Put your hands around your abdomen and rub oil three times
- 2. Rub your hands back and forth around the belly, 3-5 times
- 3. Alternate hands to knead abdominal fat by , 3 times
- 4. Alternate lifting of the belts on both sides of the waist, 16 times
- 5. Scratch your hands down to your waist and lift them up from your waist, 3 times
- 6. Overlap hands and knead intestinal tract in small circles clockwise, 3 times
- 7. Circle your hands three times to comfort, 3 times
- 8. Points: The Yuanzhu Grand Cross Curvature of Shenque Gas Customs in Central Anhui, Central Anhui and Lower Anhui. 2 times
- 9. Push the thumbs of both hands from the middle pole to the navel, slide along both sides to the waist, raise them to the groin, 3 times
- 10. Place your hands until the end of your groin
- 11. Radio Frequency Negative Pressure Instrument Operation: Lift one side from waist to abdomen, one line next to one line to groin, 3 times
- 12. Lift the other side, three times
- 13. Rub your abdomen in circle, 3 times
- 14. Same as above, but bigger circle, three times
- 15. Type 8-character at the

waist, 3-5 times
16. Rub your waist up and
down, 3-5 times
17. Lift the veins on both
sides together with your
hands, 16 times
18. Ultrasound manipulation
is the same as the above
19. Laser plate fixed in
abdominal fat, 20 minutes
20. End

Suggested treatment

Ten times is a course of treatment. After one time, the abdomen is heated and metabolism is accelerated. After one course of treatment, the fat is slowly metabolized, the body begins to lose weight and the constipation is improved. After two courses of treatment, the effect is gradually obvious, the skin is tightened up, the collagen in the bottom of the skin is increased. The gravida lines reduce and skin relaxation is relieved, and the effect is strengthened after three courses. As a result, the excess fat gradually disappears, forming the waist and abdomen curve, creating a small waist.