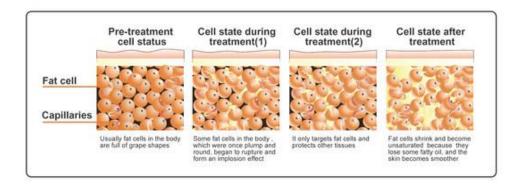

#### Ultrasonic wave

Using the sound wave with a frequency of 40 000 HZ emitted by the strong sound wave head gathering strong sound waves, human adipocytes can produce a strong impact and friction movement between adipocytes after entering the human body, which can effectively consume heat, water and shrink adipocytes. In addition, when sound waves vibrate, it can make adipocytes smaller. Strong crack will come along, cells will burst instantly, adipocytes reduce, so as to achieve the effect of fat removal. Cavitation Principle of Ultrasound: Tens of thousands of tiny bubbles, namely cavitation bubbles, are produced by vibration of liquid. These bubbles grow in the negative pressure region formed by the longitudinal propagation of ultrasound, and close rapidly in the positive pressure region, thus being compressed and stretched under alternating positive and negative pressures. The bubbles will be compressed until burst, which will generate huge instantaneous pressure, generally up to tens of megapa to hundreds of megapa, and produce strong vibration and noise.