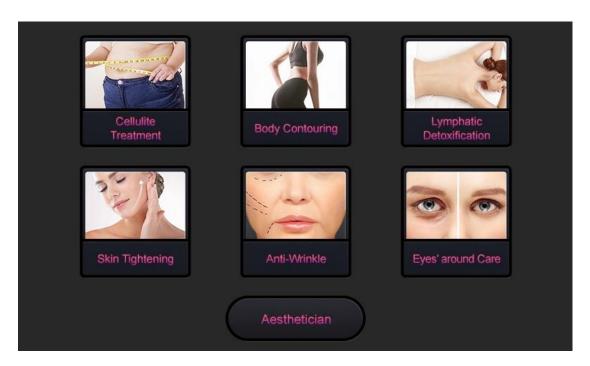

## 1. Facial compact and repair

## 2. Anti-aging around eyes

## 3. Anti-aging on necks

## 4. Shaping on waist and abdomen

## 5. Shaping on breasts

## 6. Shaping on the body