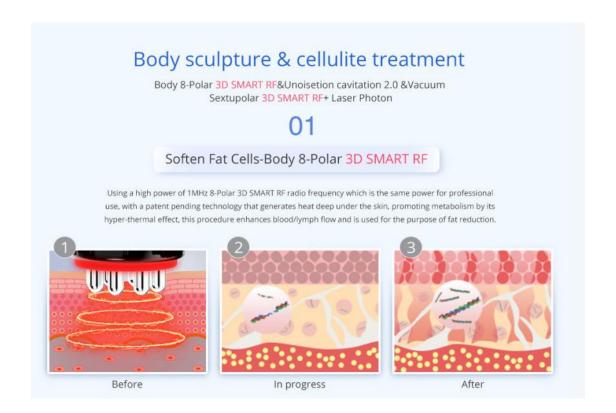

#### Radio frequency

Radio frequency instrument can achieve the effect of tightening skin, lifting skin and shaping face. The optimum frequency of radio frequency biothermal effect is 3 MHz, and the maximum speed of extreme change is 8 million charged particles in tissues per second. In the rapid change of electrodes, the dermal tissue naturally resists the radio frequency current and generates thermal energy.

RF radio frequency wave directly penetrates the skin and generates energy by the resistance action of the skin, which makes the temperature of the skin bottom rise, rapidly and continuously heats the tissue and promotes the growth of collagen in the skin. The principle is tightening collagen and stimulating the proliferation of collagen in the dermis and then is utilized to enhance the tightness and durability in time. after 2-6 months, collagen will gradually proliferate and recombine, making sagging or relaxed skin elevate and tighten.

#### Biological effect

Radio frequency can shake millions of high frequency radio waves per second, penetrate the epidermis, directly act on the dermis, deep heat collagen cells, stimulate the growth of collagen fibers, so that it has a large number of new collagen support, make the skin more compact and elastic.

Every time energy comes into the skin, it feels a temporary sense of heat. This means that collagen has been stimulated to produce fever, resulting in tightening of the skin. While operating sliding, the radio frequency wave emitted by the therapeutic head of the super-frequency wave system, under the cold protection of the epidermis, has acted on the deep dermis through the epidermis, rapidly heating water molecules to produce safe Bio-thermal energy. When the natural friction of collagen tissue is heated up to  $45\,^{\circ}\text{C}^{\sim}60\,^{\circ}\text{C}$ , it will shrink immediately and stimulate the collagen to continue. At the same time, bio-heat can effectively accelerate blood flow in adipocytes, release free fatty acids (ffa), thereby increasing the dissolution of superficial fat, and achieve the purpose of tightening and lifting the sagging part of the body.