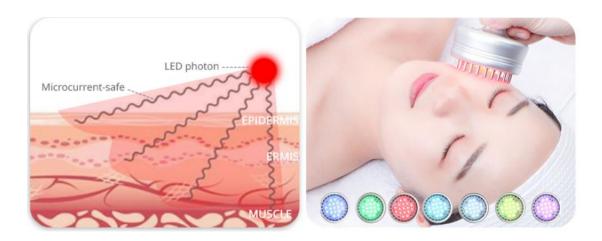

#### Colour light microcurrent

LED high-tech optical skin rejuvenation cosmetology instrument uses photodynamic principle to activate deep cells, so that skin can better metabolize. After light is absorbed by skin, light energy is converted into intracellular energy, which relaxes and strengthens microvessels and produces photochemistry-enzymatic reaction with skin, and increases the activities of catalase and superoxide dismutase (SOD) as cell guards and cleaners. Increased decomposition of adenosine triphosphate (ATP) as a source of cellular energy. Increase glycogen and protein content, thereby promoting cell metabolism and synthesis. Stimulate the secretion of basic synthetic fibroblast growth

factor (BFGF) epidermal growth factor (EGF), make collagen fibers and elasticity, rearrange fibers, block and eliminate the formation of melanin, accelerate cell growth, accelerate blood circulation, stimulate the production of collagen in fibroblasts, increase skin elasticity and repair aging. Skin, sore skin, desalination of spots, lifting and tightening, alleviating sunburn and other nursing plays an important role.

Biological effect: Use photodynamic principle to activate deep cells, so that skin can better metabolize. When light is absorbed by the skin, it can be converted into intracellular energy, which relaxes and strengthens microvessels and produces photochemistry-enzymatic reaction with the skin, increasing the content of glycogen and protein, thus promoting cell metabolism and synthesis.