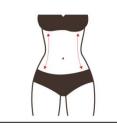

Essential oil + ultrasonic Gel + apparatus

- 1. Put your hands around your abdomen and rub oil three times
- 2. Rub your hands back and forth around the belly, 3-5 times
- 3. Alternate hands to knead abdominal fat by , 3 times
- 4. Alternate lifting of the belts on both sides of the waist, 16 times
- 5. Scratch your hands down to your waist and lift them up from your waist, 3 times
- 6. Overlap hands and knead intestinal tract in small circles clockwise, 3 times
- 7. Circle your hands three times to comfort, 3 times
- 8. Points: The Yuanzhu Grand Cross Curvature of Shenque Gas Customs in Central Anhui, Central Anhui and Lower Anhui. 2 times
- 9. Push the thumbs of both hands from the middle pole to the navel, slide along both sides to the waist, raise them to the groin, 3 times
- 10. Place your hands until the end of your groin
- 11. Radio Frequency Negative Pressure Instrument Operation: Lift one side from waist to abdomen, one line next to one line to groin, 3 times
- 12. Lift the other side, three times
- 13. Rub your abdomen in circle, 3 times
- 14. Same as above, but bigger circle, three times
- 15. Type 8-character at the

waist, 3-5 times
16. Rub your waist up and
down, 3-5 times
17. Lift the veins on both
sides together with your
hands, 16 times
18. Ultrasound manipulation
is the same as the above
19. Laser plate fixed in
abdominal fat, 20 minutes
20. End