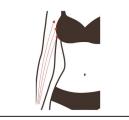

|                                       | Breast sha                                            | pe: 60 minutes once a week                                                                                                                                                                                                                                                                                                                                                                                                                                                                                                                                                                                                                                                                                                                                                                                      |  |
|---------------------------------------|-------------------------------------------------------|-----------------------------------------------------------------------------------------------------------------------------------------------------------------------------------------------------------------------------------------------------------------------------------------------------------------------------------------------------------------------------------------------------------------------------------------------------------------------------------------------------------------------------------------------------------------------------------------------------------------------------------------------------------------------------------------------------------------------------------------------------------------------------------------------------------------|--|
| frequency (<br>energy: (<br>30%-80% ( | Massage<br>Cream<br>(Essential<br>Oil)+Instru<br>ment | 1. Standing at the head of the bed, both hands begin to accumulate oil from the midpoint of Shanzhong and come up to the axillary bag. At the same time, they pull the suspension ligament (this is a soothing action) three times 2. Point the thumb with both hands: 3 times at Zhongfu Cloud Gate in the window of the large bale eagle with the breast root in Shanzhong 3. Soothing movements, 3 times 4. Overlapping of hands and palms from Shazhong acupoint to both sides of the chest. Draw 8 characters, 3 times 5. Alternate pulling of both hands from the position of accessory milk to the suspension ligament, left to right, 10 times 6. Soothing movements, 3 times 7. Sit next to the customer, first left and then right, with both hands and palms to soothe and lift the chest, 3-5 times |  |