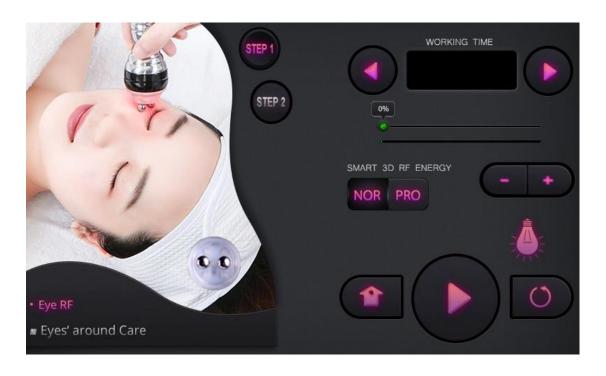

# 1. Detailed operations

After checking that the instrument is connected properly, the following starting interface will appear when the power supply is turned on

# 1. Setting

Start/pause button

Step selection

2. Specific operations of the 40K

Pick

and enter the next interface

Time adjustment

Energy adjustment

# 8. Specific operations of the eye RF

Pick and enter next interface

Time adjustment

Energy adjustment

Mode adjustment