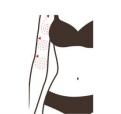

#### Arm shape: 60 minutes once a week

Radio frequency energy: 30%-80% Ultrasound energy: 30%-80% Laser plate: 30%-100% Mode: M1 Essential oil + ultrasonic Gel + instrument

- 1. First left, then right, arms flat, hands oil from the beginning of the arm to the whole arm to finger discharge (this is a soothing action) 3 times
- 2. Push the whole arm alternately with the palms of both hands, three times
- 3. Push three meridians (large intestine meridian-triple energizer meridian-small intestine meridian) to the axilla with two hands, three times
- 4. Soothing movements, 3 times
- 5. Rub the three meridians on your arms three times
- 6. Soothing movements, 3 times
- 7. Put your arms on your back and push the three yin meridians (lung meridian, pericardium meridian, heart meridian) on the inside of your arms to the axilla three times each
- 8. Rub three meridians back and forth, three times
- 9. Overall comfort
- 10. End
- 11. Manipulation on the other side is the same as above

| 12. Radio Frequency             |
|---------------------------------|
| instrument operation: Arm       |
| flatten, from the fat-rich part |
| of the arm along three          |
| meridians to the axilla, three  |
| times                           |

- 14. The position of the sleeve can be strengthened, three times
- 15. Push along the three meridians to the axilla, three
- 16. Put your arms on your back and push the upper three meridians of your arms to your armpits, three times
- 17. Arrange in circles along the three meridians of the arm to the armpit, three times
- 18. Push from arm to axilla along three meridians
- 19. Ultrasound Manipulation Ibid
- 20. Manipulate the other side as above
- 21. Laser plate fixed in the arm fat part, 20 minutes
- 22. Remove the laser board and finish