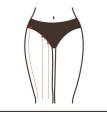

end

Lumbar and abdominal shape: 70 minutes once a week

Radio Frequency Negative Pressure Energy: 30%-80% Suction: 0.3-1.5 Release: 0-1.0 Ultrasound energy: 30%-80% Mode: discontinuity Laser plate: 30%-100% Mode: M1

Essential oil + ultrasonic Gel + apparatus

- 1. Put your hands around your abdomen and rub oil three times
- 2. Rub your hands back and forth around the belly, 3-5 times
- 3. Alternate hands to knead abdominal fat by , 3 times
- 4. Alternate lifting of the belts on both sides of the waist, 16 times
- 5. Scratch your hands down to your waist and lift them up from your waist, 3 times
- 6. Overlap hands and knead intestinal tract in small circles clockwise, 3 times
- 7. Circle your hands three times to comfort, 3 times
- 8. Points: The Yuanzhu Grand Cross Curvature of Shenque Gas Customs in Central Anhui, Central Anhui and Lower Anhui. 2 times
- 9. Push the thumbs of both hands from the middle pole to the navel, slide along both sides to the waist, raise them to the groin, 3 times
- 10. Place your hands until the end of your groin
- 11. Radio Frequency Negative Pressure Instrument Operation: Lift one side from waist to abdomen, one line next to one line to groin, 3 times
- 12. Lift the other side, three times
- 13. Rub your abdomen in circle, 3 times
- 14. Same as above, but bigger circle, three times
- 15. Type 8-character at the

waist, 3-5 times
16. Rub your waist up and
down, 3-5 times
17. Lift the veins on both
sides together with your
hands, 16 times
18. Ultrasound manipulation
is the same as the above
19. Laser plate fixed in
abdominal fat, 20 minutes
20. End

Suggested treatment

Ten times is a course of treatment. After one time, the abdomen is heated and metabolism is accelerated. After one course of treatment, the fat is slowly metabolized, the body begins to lose weight and the constipation is improved. After two courses of treatment, the effect is gradually obvious, the skin is tightened up, the collagen in the bottom of the skin is increased. The gravida lines reduce and skin relaxation is relieved, and the effect is strengthened after three courses. As a result, the excess fat gradually disappears, forming the waist and abdomen curve, creating a small waist.