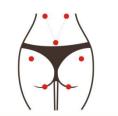

## 9. Shaping on the hip

The buttock is located in the middle of the human body. It is the key hub for the operation of Qi and blood in the meridians. It is the general switch of the six meridians. It is also the bridge connecting the operation of burning gas and blood in the human body and the operation of the lower burning gas and blood in the human body. It is an important factor for the S-curve figure management, which increases women's charm.

#### 9.1 Fffects

- 1. Improve blood circulation and accelerate metabolism
- 2. Relieve menstrual pain, irregular menstruation, abnormal leucorrhea and other female diseases
- 3. Improve sleep quality, improve female sexual function and tighten vagina
- 4. Warm nest, stimulate gland secretion and increase couple's affection
- 5. Bring you a ruddy face and help spots fade and bring you a youthful state
- 6. Help button shape, improve buttock droop and expansion, tighten skin, increase elasticity

## 9.2 Applicable range

- 1. Those with a sagging buttock
- 2. Those with obesity stria and pregnancy stria
- 3. Those with bad hip shape- flat, soft or outspread
- 4. Those with cold buttocks, or buttocks in low temperature
- 5. Those with cold womb, dysmenorrhea, irregular menstruation, gynecological inflammation and other issues
- 6. Those with low level estrogen or the sexual life is not satisfactory