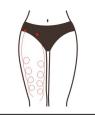

end

Lumbar and abdominal shape: 70 minutes once a week

Radio Frequency Negative Pressure Energy: 30%-80% Suction: 0.3-1.5 Release: 0-1.0 Ultrasound energy: 30%-80% Mode: discontinuity Laser plate: 30%-100% Mode: M1

Essential oil + ultrasonic Gel + apparatus

- 1. Put your hands around your abdomen and rub oil three times
- 2. Rub your hands back and forth around the belly, 3-5 times
- 3. Alternate hands to knead abdominal fat by , 3 times
- 4. Alternate lifting of the belts on both sides of the waist, 16 times
- 5. Scratch your hands down to your waist and lift them up from your waist, 3 times
- 6. Overlap hands and knead intestinal tract in small circles clockwise, 3 times
- 7. Circle your hands three times to comfort, 3 times
- 8. Points: The Yuanzhu Grand Cross Curvature of Shenque Gas Customs in Central Anhui, Central Anhui and Lower Anhui. 2 times
- 9. Push the thumbs of both hands from the middle pole to the navel, slide along both sides to the waist, raise them to the groin, 3 times
- 10. Place your hands until the end of your groin
- 11. Radio Frequency Negative Pressure Instrument Operation: Lift one side from waist to abdomen, one line next to one line to groin, 3 times
- 12. Lift the other side, three times
- 13. Rub your abdomen in circle, 3 times
- 14. Same as above, but bigger circle, three times
- 15. Type 8-character at the

waist, 3-5 times
16. Rub your waist up and
down, 3-5 times
17. Lift the veins on both
sides together with your
hands, 16 times
18. Ultrasound manipulation
is the same as the above
19. Laser plate fixed in
abdominal fat, 20 minutes
20. End

Suggested treatment

Ten times is a course of treatment. After one time, the abdomen is heated and metabolism is accelerated. After one course of treatment, the fat is slowly metabolized, the body begins to lose weight and the constipation is improved. After two courses of treatment, the effect is gradually obvious, the skin is tightened up, the collagen in the bottom of the skin is increased. The gravida lines reduce and skin relaxation is relieved, and the effect is strengthened after three courses. As a result, the excess fat gradually disappears, forming the waist and abdomen curve, creating a small waist.