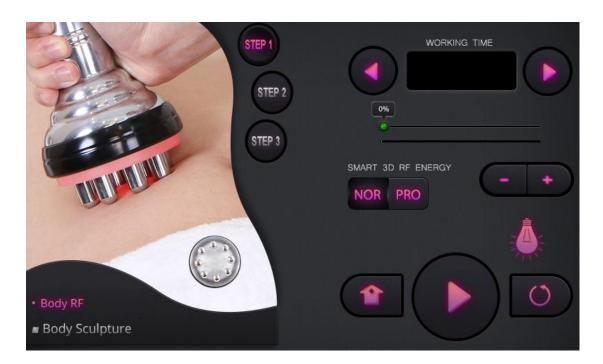

# 3. Specific operations of the body RF

Pick and enter the next interface

Energy adjustment

Mode adjustment

4. Specific operations of the body negative pressure and RF

Pick

and enter the next interface

Energy adjustment