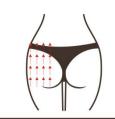

## 9. Shaping on the hip

The buttock is located in the middle of the human body. It is the key hub for the operation of Qi and blood in the meridians. It is the general switch of the six meridians. It is also the bridge connecting the operation of burning gas and blood in the human body and the operation of the lower burning gas and blood in the human body. It is an important factor for the S-curve figure management, which increases women's charm.

#### 9.1 Fffects

- 1. Improve blood circulation and accelerate metabolism
- 2. Relieve menstrual pain, irregular menstruation, abnormal leucorrhea and other female diseases
- 3. Improve sleep quality, improve female sexual function and tighten vagina
- 4. Warm nest, stimulate gland secretion and increase couple's affection
- 5. Bring you a ruddy face and help spots fade and bring you a youthful state
- 6. Help button shape, improve buttock droop and expansion, tighten skin, increase elasticity

## 9.2 Applicable range

- 1. Those with a sagging buttock
- 2. Those with obesity stria and pregnancy stria
- 3. Those with bad hip shape- flat, soft or outspread
- 4. Those with cold buttocks, or buttocks in low temperature
- 5. Those with cold womb, dysmenorrhea, irregular menstruation, gynecological inflammation and other issues
- 6. Those with low level estrogen or the sexual life is not satisfactory