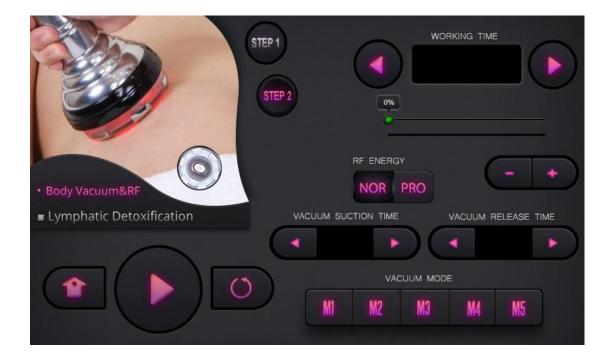

# 3. Specific operations of the body RF

Pick and enter the next interface

Energy adjustment

Mode adjustment

4. Specific operations of the body negative pressure and RF

Pick

and enter the next interface

Energy adjustment