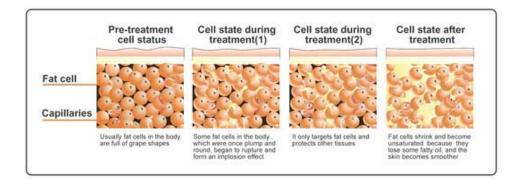

#### Ultrasonic wave

Using the sound wave with a frequency of 40 000 HZ emitted by the strong sound wave head gathering strong sound waves, human adipocytes can produce a strong impact and friction movement between adipocytes after entering the human body, which can effectively consume heat, water and shrink adipocytes. In addition, when sound waves vibrate, it can make adipocytes smaller. Strong crack will come along, cells will burst instantly, adipocytes reduce, so as to achieve the effect of fat removal. Cavitation Principle of Ultrasound: Tens of thousands of tiny bubbles, namely cavitation bubbles, are produced by vibration of liquid. These bubbles grow in the negative pressure region formed by the longitudinal propagation of ultrasound, and close rapidly in the positive pressure region, thus being compressed and stretched under alternating positive and negative pressures. The bubbles will be compressed until burst, which will generate huge instantaneous pressure, generally up to tens of megapa to hundreds of megapa, and produce strong vibration and noise.

Advantages: only aim for low-density adipose tissue in a specific frequency, protect high-density tissue such as vascular and nerve tissue .