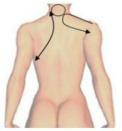

## Outside Arm

1. Move from outside of arm to underarm, down to up, slower the moving, repeat 2 times

Separately move in small circular motions in thickness fat of body, each one in 10 circles (Improve anti-cellulite and the growth of collagen, tight skin)

3. Move from top of outside of arm to elbow then up to underarm from two sides then down,repeat 6 times

## Outside Arm

4. From up of elbow to underarm which near to back

5. Move from inside of elbow to underarm, down to up, fast the moving, repeat 2 times

6.Separately move in small circular motions in thickness fat of body, each one in 10 circles (Improve anti-cellulite and the growth of collagen, tight skin)

7. Move from inside of elbow to underarm, down to up, fast the moving, repeat 2 times