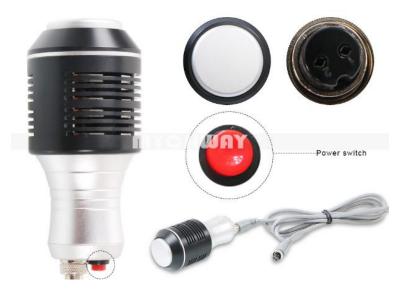

## 5.6 Cold probe (calming down the skin and shrinking pores)

The temperature of skin will up after the treatment of the cavitation probe, vacuum probe and RF probes. Then use the the cold probe, it helps to calm down the skin, and shrink pores.

Press the red on/off button of the probe to start/pause the probe,working time 5-10 minutes.