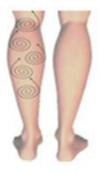

### Backleg

1. Move slowly from the bottom of crus to popliteal fossa, repeat 3 times

2. Separately move in small circular motions in thickness fat of body, each one in 10 circles

3. Push to the up of popliteal fossa from the root of the calf, repeat 5 times

## Backleg

1. Push to the bottom of buttocks from up of popliteal fossa slowly line by line, repeat once time

- 2. Move in horizontal from inside of thigh to middle, down to up, slower the moving, repeat 2 times
- 3. Move in horizontal from outside of thigh to middle, down to up, slower the moving, repeat 2 times

  Caution: Lower the energy 1-3 Level when treating inside of thigh

 Separately move in small circular motions in thickness fat of body, each one in 10 circles (Improve anti-cellulite and the growth of collagen, tight skin)

- 5. In inside of leg, move along the muscle texture from knee to bottom of buttocks, repeat back and forth movement in 4 times
- 6. In outside of leg, move along the muscle texture from knee to bottom of buttocks, repeat back and forth movement in 4 times Push to the above of eight-liao point from up of knee fast line by line, repeat 8 times