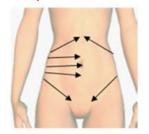

## Belly

- 1. Move slowly from lower waist to the end of groin, repeat 3 times
- 2. Move slowly from lower waist to pot belly, along the gap of ribs, repeat 3 times
- 3. Move slowly from lower waist to belly button line, repeat 3 times

- 4. Separately move in small circular motions in thickness fat of body, each one in 10 circles
- 5. Improve anti-cellulite and the growth of collagen, tighten skin

6. From small to large by clockwise direction, circling around the navel, promote intestinal peristalsis and improve constipation