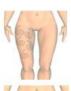

## Backleg

1. Push to the bottom of buttocks from up of popliteal fossa slowly line by line, repeat once time

- 2. Move in horizontal from inside of thigh to middle, down to up, slower the moving, repeat 2 times
- 3. Move in horizontal from outside of thigh to middle, down to up, slower the moving, repeat 2 times

  Caution: Lower the energy 1-3 Level when treating inside of thigh

 Separately move in small circular motions in thickness fat of body, each one in 10 circles (Improve anti-cellulite and the growth of collagen, tight skin)