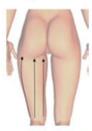

### Backleg

1. Move slowly from the bottom of crus to popliteal fossa, repeat 3 times

2. Separately move in small circular motions in thickness fat of body, each one in 10 circles

3. Push to the up of popliteal fossa from the root of the calf, repeat 5 times

## Backleg

1. Push to the bottom of buttocks from up of popliteal fossa slowly line by line, repeat once time

- 2. Move in horizontal from inside of thigh to middle, down to up, slower the moving, repeat 2 times
- 3. Move in horizontal from outside of thigh to middle, down to up, slower the moving, repeat 2 times