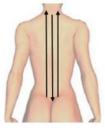

#### Back

 From the Da Zhui point down to governor vessel, eight-liao poin, urinary bladde and up to Da Zhui point then slide to the Da Zhui point from the governor vessel.

Caution: Repeat 3 times movement on urinary bladde of each side after governor vessel

From the Da Zhui point down to governor vessel, eight-liao poin, urinary bladde and up to Da Zhui point then slide to the Da Zhui point from the governor vessel.

Caution: Repeat 3 times movement on urinary bladde of each side after governor vessel