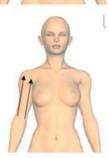

## Outside Arm

1. Move from outside of arm to underarm, down to up, slower the moving, repeat 2 times

Separately move in small circular motions in thickness fat of body, each one in 10 circles (Improve anti-cellulite and the growth of collagen, tight skin)

3. Move from top of outside of arm to elbow then up to underarm from two sides then down,repeat 6 times