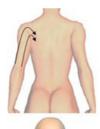

## Outside Arm

1. Move from outside of arm to underarm, down to up, slower the moving, repeat 2 times

Separately move in small circular motions in thickness fat of body, each one in 10 circles (Improve anti-cellulite and the growth of collagen, tight skin)

3. Move from top of outside of arm to elbow then up to underarm from two sides then down,repeat 6 times

## Outside Arm

4. From up of elbow to underarm which near to back

5. Move from inside of elbow to underarm, down to up, fast the moving, repeat 2 times

6.Separately move in small circular motions in thickness fat of body, each one in 10 circles (Improve anti-cellulite and the growth of collagen, tight skin)

7. Move from inside of elbow to underarm, down to up, fast the moving, repeat 2 times