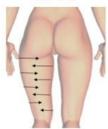

## Foreleg

1. Move one time slowly from knee to groin, line by line

Move in horizontal from inside of leg to middle, down to up, slower the moving, repeat 2 times

 Separately move in small circular motions in thickness fat of body, each one in 10 circles (Improve anti-cellulite and the growth of collagen, tight skin)

- 5. In inside of leg, move along the muscle texture from knee to crotch, repeat back and forth movement in 4 times

  6. In outside of leg, move along the muscle texture from knee to
- 6. In outside of leg, move along the muscle texture from knee to crotch, repeat back and forth movement in 4 times

7. Move from knee to groin, repeat 8 times