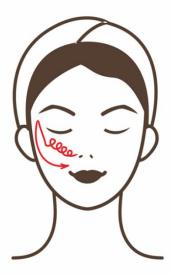

## 4.Cheek

Make operation head move in small circular motion by closing to the light bone of nose, circle out to the ear beads. Then pulled down to the chin with light force, repeat 5-8 times