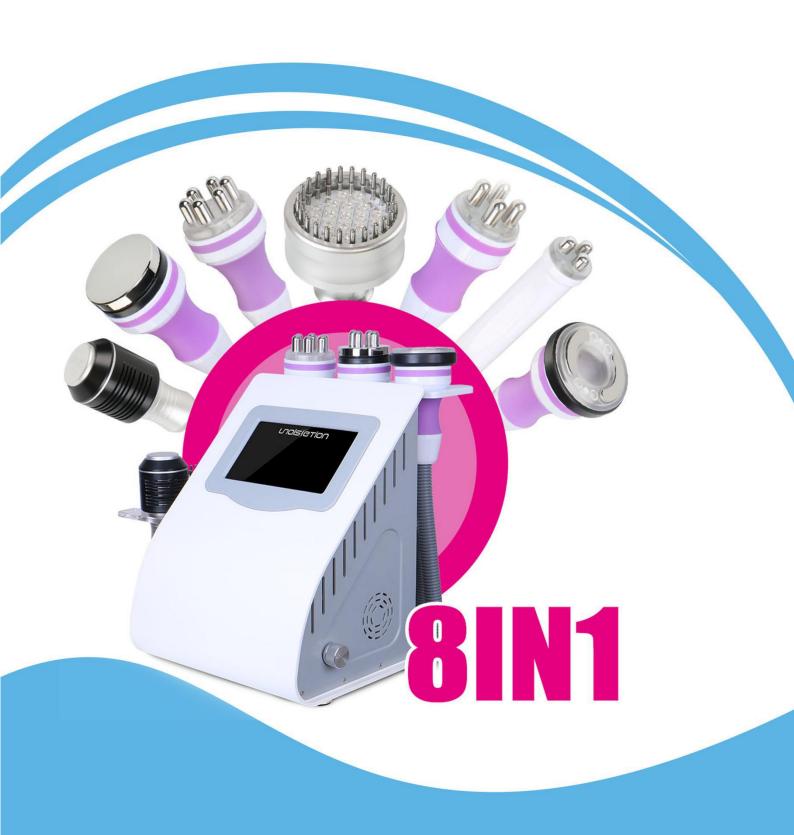

## 6. Package Including

Maichine x 1

Multipolar RF Head for Body x 1

40KHz Unoisetion Cavitation Head x 1

Vacuum Biploar RF Head x1

Three Pole RF Head for Face and Eyes' Around x 1
Quadrupole RF Head for Face and Body
Photon&Micro Current probe x 1
Cold probe x1
Power cord x 1