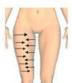

## Foreleg

1. Move one time slowly from knee to groin, line by line

Move in horizontal from inside of leg to middle, down to up, slower the moving, repeat 2 times

 Separately move in small circular motions in thickness fat of body, each one in 10 circles (Improve anti-cellulite and the growth of collagen, tight skin)

- 5. In inside of leg, move along the muscle texture from knee to crotch, repeat back and forth movement in 4 times

  6. In outside of leg, move along the muscle texture from knee to
- 6. In outside of leg, move along the muscle texture from knee to crotch, repeat back and forth movement in 4 times

7. Move from knee to groin, repeat 8 times