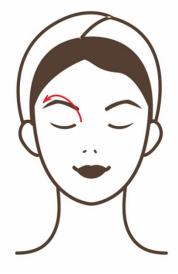

# 6.Eyes' around

Dredge the meridian and collaterals of eyes, repeat 5-8 times

Move in small circular motion in the lower eye then lift to the temple, repeat 5-8 times

Move in small circular motion from the corner of the eye to the Jingming points to the eyebrow, repeat 5-8 times