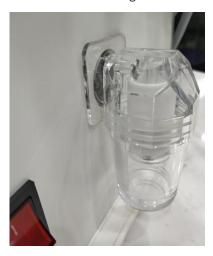

## 7. Notice

Please insert the vacuum filter on the rear of the machine before switch machine.
 Make sure the vacuum filter in the following condition

2. If the vacuum suction is weak, please adjust the adjustment knob: Clockwise rotation: Min to Max.