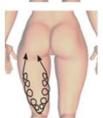

## Waist

1. Kneed fat back and forth in each side waist(decompose the cellulite effectively and contour waist) repeat 10 times

- 2. Move 10 circles in renal region
- 3. Separately move in small circular motions in thickness fat of buttock, each one in 10 circles
- 4. Move and write "8"in two sides of waist (repeat 10 times)

Lie on your side:

- 5. Move from the thickness fat of buttock to groin, repeat 8-10 times
- Move slowly from the thickness fat of buttock near to axillary fossa, repeat 8-10 times