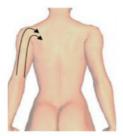

## Outside Arm

1. Move from outside of arm to underarm, down to up, slower the moving, repeat 2 times

Separately move in small circular motions in thickness fat of body, each one in 10 circles (Improve anti-cellulite and the growth of collagen, tight skin)

3. Move from top of outside of arm to elbow then up to underarm from two sides then down,repeat 6 times

## Outside Arm

4. From up of elbow to underarm which near to back

5. Move from inside of elbow to underarm, down to up, fast the moving, repeat 2 times

6.Separately move in small circular motions in thickness fat of body, each one in 10 circles (Improve anti-cellulite and the growth of collagen, tight skin)

7. Move from inside of elbow to underarm, down to up, fast the moving, repeat 2 times