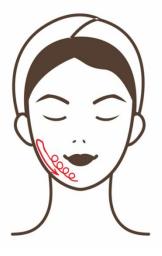

## 8. Illustration of Operation

## 3.Mouth

Make operation head move in small circular motion by clinging to the corner of mouth, and circle out to the ear beads. Then pulled down to the chin with light force, repeat 5-8 times

## 4.Cheek

Make operation head move in small circular motion by closing to the light bone of nose, circle out to the ear beads. Then pulled down to the chin with light force, repeat 5-8 times