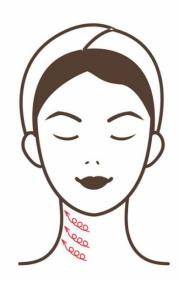

## 8. Illustration of Operation

## 1.Neck

Move in small circular motions from the inside of the neck to the outside, then lift from the neck upward to the cheek, neck treatment area can be divided into three lines(up,medium,down areas) to operate Attention: strength should be top heavier and down lighter, operation electrodes should tight skin, repeat 8-10 times