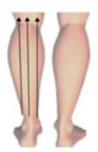

### Backleg

1. Move slowly from the bottom of crus to popliteal fossa, repeat 3 times

2. Separately move in small circular motions in thickness fat of body, each one in 10 circles

3. Push to the up of popliteal fossa from the root of the calf, repeat 5 times

## Backleg

1. Push to the bottom of buttocks from up of popliteal fossa slowly line by line, repeat once time

- 2. Move in horizontal from inside of thigh to middle, down to up, slower the moving, repeat 2 times
- 3. Move in horizontal from outside of thigh to middle, down to up, slower the moving, repeat 2 times

  Caution: Lower the energy 1-3 Level when treating inside of thigh

 Separately move in small circular motions in thickness fat of body, each one in 10 circles (Improve anti-cellulite and the growth of collagen, tight skin)

- 5. In inside of leg, move along the muscle texture from knee to bottom of buttocks, repeat back and forth movement in 4 times
- 6. In outside of leg, move along the muscle texture from knee to bottom of buttocks, repeat back and forth movement in 4 times Push to the above of eight-liao point from up of knee fast line by line, repeat 8 times