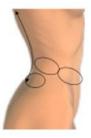

## Waist

1. Kneed fat back and forth in each side waist(decompose the cellulite effectively and contour waist) repeat 10 times

- 2. Move 10 circles in renal region
- 3. Separately move in small circular motions in thickness fat of buttock, each one in 10 circles
- 4. Move and write "8"in two sides of waist (repeat 10 times)

Lie on your side:

- 5. Move from the thickness fat of buttock to groin, repeat 8-10 times
- Move slowly from the thickness fat of buttock near to axillary fossa, repeat 8-10 times