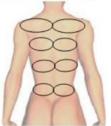

## Belly

- 1. Move slowly from lower waist to the end of groin, repeat 3 times
- 2. Move slowly from lower waist to pot belly, along the gap of ribs, repeat 3 times
- 3. Move slowly from lower waist to belly button line, repeat 3 times

- 4. Separately move in small circular motions in thickness fat of body, each one in 10 circles
- 5. Improve anti-cellulite and the growth of collagen, tighten skin

6. From small to large by clockwise direction, circling around the navel, promote intestinal peristalsis and improve constipation