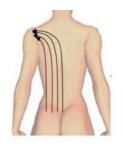

## Outside Arm

1. Move from outside of arm to underarm, down to up, slower the moving, repeat 2 times

Separately move in small circular motions in thickness fat of body, each one in 10 circles (Improve anti-cellulite and the growth of collagen, tight skin)

3. Move from top of outside of arm to elbow then up to underarm from two sides then down,repeat 6 times

## Outside Arm

4. From up of elbow to underarm which near to back

5. Move from inside of elbow to underarm, down to up, fast the moving, repeat 2 times

6.Separately move in small circular motions in thickness fat of body, each one in 10 circles (Improve anti-cellulite and the growth of collagen, tight skin)

7. Move from inside of elbow to underarm, down to up, fast the moving, repeat 2 times