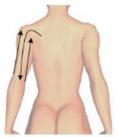

#### Back

 From the Da Zhui point down to governor vessel, eight-liao poin, urinary bladde and up to Da Zhui point then slide to the Da Zhui point from the governor vessel.

Caution: Repeat 3 times movement on urinary bladde of each side after governor vessel

From the Da Zhui point down to governor vessel, eight-liao poin, urinary bladde and up to Da Zhui point then slide to the Da Zhui point from the governor vessel.

Caution: Repeat 3 times movement on urinary bladde of each side after governor vessel

3. Move in small circle motion on dazhui point then go to daban point massage on circle motion, repeat 2 times from left to right Caution: Move 5 times on seams of the scapula)

4. After playing five circle in the cardiopulmonary area, five circles should be played on the cardiopulmonary area

#### Back

5. Move in small circle motion from down to up, up to down, repeat 6 times, one side finished, the other side start

6. Move and write "8"in two sides of waist, back, repeat 6 times

7. Move from above of buttock to underarm until two sides finished, repeat 3 times