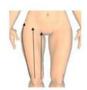

## Foreleg

1. Move one time slowly from knee to groin, line by line

Move in horizontal from inside of leg to middle, down to up, slower the moving, repeat 2 times

 Separately move in small circular motions in thickness fat of body, each one in 10 circles (Improve anti-cellulite and the growth of collagen, tight skin)

- 5. In inside of leg, move along the muscle texture from knee to crotch, repeat back and forth movement in 4 times

  6. In outside of leg, move along the muscle texture from knee to
- 6. In outside of leg, move along the muscle texture from knee to crotch, repeat back and forth movement in 4 times

7. Move from knee to groin, repeat 8 times