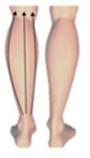

### Backleg

1. Move slowly from the bottom of crus to popliteal fossa, repeat 3 times

2. Separately move in small circular motions in thickness fat of body, each one in 10 circles

3. Push to the up of popliteal fossa from the root of the calf, repeat 5 times

## Backleg

1. Push to the bottom of buttocks from up of popliteal fossa slowly line by line, repeat once time

- 2. Move in horizontal from inside of thigh to middle, down to up, slower the moving, repeat 2 times
- 3. Move in horizontal from outside of thigh to middle, down to up, slower the moving, repeat 2 times

  Caution: Lower the energy 1-3 Level when treating inside of thigh

 Separately move in small circular motions in thickness fat of body, each one in 10 circles (Improve anti-cellulite and the growth of collagen, tight skin)

- 5. In inside of leg, move along the muscle texture from knee to bottom of buttocks, repeat back and forth movement in 4 times
- 6. In outside of leg, move along the muscle texture from knee to bottom of buttocks, repeat back and forth movement in 4 times Push to the above of eight-liao point from up of knee fast line by line, repeat 8 times