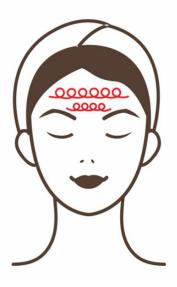

## 5. Forehead

Make operation head move in small circular motion by closing to the light bone of nose, circle out to the ear beads. Then pulled down to the chin with light force, repeat 5-8 times