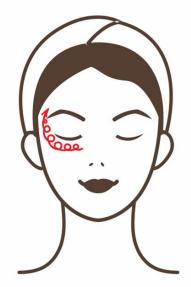

# 6.Eyes' around

Dredge the meridian and collaterals of eyes, repeat 5-8 times

Move in small circular motion in the lower eye then lift to the temple, repeat 5-8 times

Move in small circular motion from the corner of the eye to the Jingming points to the eyebrow, repeat 5-8 times