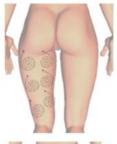

  Caution: Lower the energy 1-3 Level when treating inside of thigh

 Separately move in small circular motions in thickness fat of body, each one in 10 circles (Improve anti-cellulite and the growth of collagen, tight skin)

- 5. In inside of leg, move along the muscle texture from knee to bottom of buttocks, repeat back and forth movement in 4 times
- 6. In outside of leg, move along the muscle texture from knee to bottom of buttocks, repeat back and forth movement in 4 times Push to the above of eight-liao point from up of knee fast line by line, repeat 8 times