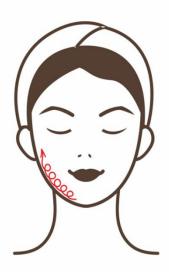

## 8. Illustration of Operation

## 2.Chin

Make operation head move in small circular motions by pressing tightly against the double chin and then pull back to the back of the ear, repeat 5-8 times

Make operation head move in small circular motions by clinging to the chin and circle out to the ear beads. Then pulled down to the chin with light force, repeat 5-8 times