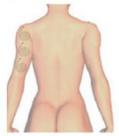

## Outside Arm

1. Move from outside of arm to underarm, down to up, slower the moving, repeat 2 times

Separately move in small circular motions in thickness fat of body, each one in 10 circles (Improve anti-cellulite and the growth of collagen, tight skin)

3. Move from top of outside of arm to elbow then up to underarm from two sides then down,repeat 6 times

## Outside Arm

4. From up of elbow to underarm which near to back

5. Move from inside of elbow to underarm, down to up, fast the moving, repeat 2 times

6.Separately move in small circular motions in thickness fat of body, each one in 10 circles (Improve anti-cellulite and the growth of collagen, tight skin)

7. Move from inside of elbow to underarm, down to up, fast the moving, repeat 2 times