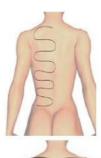

#### Back

 From the Da Zhui point down to governor vessel, eight-liao poin, urinary bladde and up to Da Zhui point then slide to the Da Zhui point from the governor vessel.

Caution: Repeat 3 times movement on urinary bladde of each side after governor vessel

From the Da Zhui point down to governor vessel, eight-liao poin, urinary bladde and up to Da Zhui point then slide to the Da Zhui point from the governor vessel.

Caution: Repeat 3 times movement on urinary bladde of each side after governor vessel

3. Move in small circle motion on dazhui point then go to daban point massage on circle motion, repeat 2 times from left to right Caution: Move 5 times on seams of the scapula)

4. After playing five circle in the cardiopulmonary area, five circles should be played on the cardiopulmonary area

#### Back

5. Move in small circle motion from down to up, up to down, repeat 6 times, one side finished, the other side start

6. Move and write "8"in two sides of waist, back, repeat 6 times

7. Move from above of buttock to underarm until two sides finished, repeat 3 times