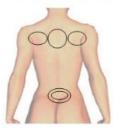

## Belly

- 1. Move slowly from lower waist to the end of groin, repeat 3 times
- 2. Move slowly from lower waist to pot belly, along the gap of ribs, repeat 3 times
- 3. Move slowly from lower waist to belly button line, repeat 3 times

- 4. Separately move in small circular motions in thickness fat of body, each one in 10 circles
- 5. Improve anti-cellulite and the growth of collagen, tighten skin

6. From small to large by clockwise direction, circling around the navel, promote intestinal peristalsis and improve constipation

## Waist

1. Kneed fat back and forth in each side waist(decompose the cellulite effectively and contour waist) repeat 10 times

- 2. Move 10 circles in renal region
- 3. Separately move in small circular motions in thickness fat of buttock, each one in 10 circles
- 4. Move and write "8"in two sides of waist (repeat 10 times)

Lie on your side:

- 5. Move from the thickness fat of buttock to groin, repeat 8-10 times
- Move slowly from the thickness fat of buttock near to axillary fossa, repeat 8-10 times