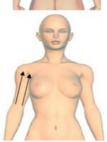

## Outside Arm

1. Move from outside of arm to underarm, down to up, slower the moving, repeat 2 times

Separately move in small circular motions in thickness fat of body, each one in 10 circles (Improve anti-cellulite and the growth of collagen, tight skin)

3. Move from top of outside of arm to elbow then up to underarm from two sides then down,repeat 6 times