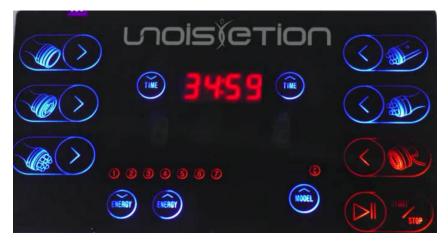

## 4. Control Unit & Handpiece

## 5.1 Cavitation 40k Probe

and

to decrease the energy, and press

to increase the energy. Level 1~9

can be adjusted.

to select the model. Two models A,B can be selected.

Model A:continuous wave, for the area with thin fat;

Model B:dis-continuous wave, for the area with thick fat.

to start or pause the operation.

Operate with the 40KHz cavitation head for 15-20 minutes.

## 5.2 Vacuum Bipolar RF Handle

and

to adjust the working time.

to decrease the energy, and press

to increase the energy. Level

1~9 can be adjusted.

to select the model. Two models A,B can be selected.

to adjust the suction time; Press

release time(adjust according to the customer's acceptable level, 3-6 is ok). It is better for the suction time longer than the release time.

to start or pause the operation.

## 5.3 Multipolar RF Head for Body

to adjust the working time.

to decrease the energy, and press

to increase the energy. Level

1~9 can be adjusted.

to select the model. Two models A,B can be selected.

to start or pause the operation.

## 5.4 Quadrupole RF Head for Face and Body

Press to select the model. Two models A,B can be selected.

Press to start or pause the operation.

## 5.7 Photon& Micro Current for Skin care

and to adjust the working time.

to decrease the energy, and press

to increase the energy.

to select the model. Two models A,B can be selected.

to start or pause the operation.