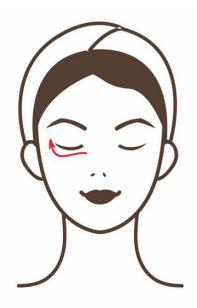

# 6.Eyes' around

Dredge the meridian and collaterals of eyes, repeat 5-8 times

Move in small circular motion in the lower eye then lift to the temple, repeat 5-8 times

Move in small circular motion from the corner of the eye to the Jingming points to the eyebrow, repeat 5-8 times