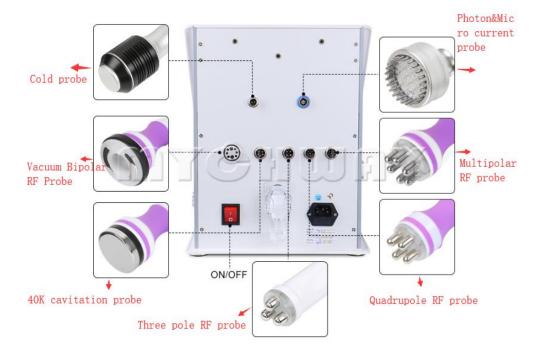

## 4. Control Unit & Handpiece

## 5.6 Cold probe (calming down the skin and shrinking pores)

The temperature of skin will up after the treatment of the cavitation probe, vacuum probe and RF probes. Then use the the cold probe, it helps to calm down the skin, and shrink pores.

## 6. Package Including

Maichine x 1

Multipolar RF Head for Body x 1

40KHz Unoisetion Cavitation Head x 1

Vacuum Biploar RF Head x1

Three Pole RF Head for Face and Eyes' Around x 1
Quadrupole RF Head for Face and Body
Photon&Micro Current probe x 1
Cold probe x1
Power cord x 1