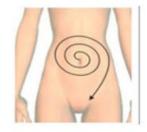

- 4. Separately move in small circular motions in thickness fat of body, each one in 10 circles
- 5. Improve anti-cellulite and the growth of collagen, tighten skin

6. From small to large by clockwise direction, circling around the navel, promote intestinal peristalsis and improve constipation