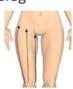

## Foreleg

1. Move one time slowly from knee to groin, line by line

Move in horizontal from inside of leg to middle, down to up, slower the moving, repeat 2 times

 Separately move in small circular motions in thickness fat of body, each one in 10 circles (Improve anti-cellulite and the growth of collagen, tight skin)

- 5. In inside of leg, move along the muscle texture from knee to crotch, repeat back and forth movement in 4 times

  6. In outside of leg, move along the muscle texture from knee to
- 6. In outside of leg, move along the muscle texture from knee to crotch, repeat back and forth movement in 4 times

7. Move from knee to groin, repeat 8 times