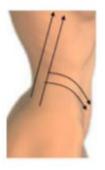

## Waist

1. Kneed fat back and forth in each side waist(decompose the cellulite effectively and contour waist) repeat 10 times

- 2. Move 10 circles in renal region
- 3. Separately move in small circular motions in thickness fat of buttock, each one in 10 circles
- 4. Move and write "8"in two sides of waist (repeat 10 times)

Lie on your side:

- 5. Move from the thickness fat of buttock to groin, repeat 8-10 times
- Move slowly from the thickness fat of buttock near to axillary fossa, repeat 8-10 times