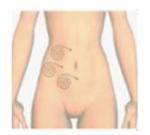

## Belly

- 1. Move slowly from lower waist to the end of groin, repeat 3 times
- 2. Move slowly from lower waist to pot belly, along the gap of ribs, repeat 3 times
- 3. Move slowly from lower waist to belly button line, repeat 3 times

- 4. Separately move in small circular motions in thickness fat of body, each one in 10 circles
- 5. Improve anti-cellulite and the growth of collagen, tighten skin

6. From small to large by clockwise direction, circling around the navel, promote intestinal peristalsis and improve constipation