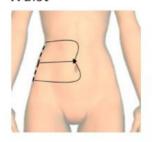

## Waist

1. Kneed fat back and forth in each side waist(decompose the cellulite effectively and contour waist) repeat 10 times

- 2. Move 10 circles in renal region
- 3. Separately move in small circular motions in thickness fat of buttock, each one in 10 circles
- 4. Move and write "8"in two sides of waist (repeat 10 times)

Lie on your side:

- 5. Move from the thickness fat of buttock to groin, repeat 8-10 times
- Move slowly from the thickness fat of buttock near to axillary fossa, repeat 8-10 times