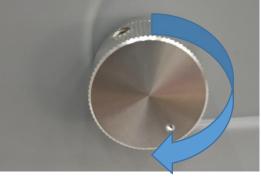

## 7. Notice

Please insert the vacuum filter on the rear of the machine before switch machine.
 Make sure the vacuum filter in the following condition

2. If the vacuum suction is weak, please adjust the adjustment knob: Clockwise rotation: Min to Max.