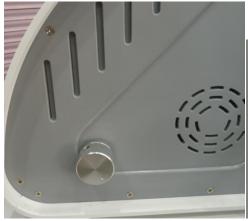

## 7. Notice

Please insert the vacuum filter on the rear of the machine before switch machine.
 Make sure the vacuum filter in the following condition

2. If the vacuum suction is weak, please adjust the adjustment knob: Clockwise rotation: Min to Max.