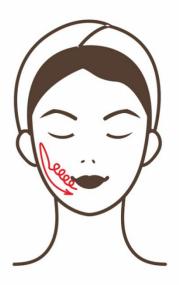

## 8. Illustration of Operation

## 4.Cheek

Make operation head move in small circular motion by closing to the light bone of nose, circle out to the ear beads. Then pulled down to the chin with light force, repeat 5-8 times

## 5. Forehead

Make operation head move in small circular motion by closing to the light bone of nose, circle out to the ear beads. Then pulled down to the chin with light force, repeat 5-8 times