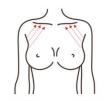

# 2. Anti-aging around eyes

#### 2.2 Fffects

- 1. Relieve eye fatigue, dark circles, bags and edema
- 2. Reduce lines around eyes or crow's feet
- 3. Lighten coloring pigments and accelerate blood circulation
- 4. Accelerate metabolism and prevent pigmentation
- 5. Supplement nutrition to the eyes and moisturize skin
- 6. Tighten and delicate skin, lift the corners of the eyes
- 7. Accelerate blood circulation around eyes and help skin absorb nutrients efficiently

## 2.3 Applicable range

- 1. Those with wrinkles, fine lines, bags and dark circles around the eyes
- 2. Those with dry skin, dry lines and false wrinkles
- 3. Those with eyes easy to fatigue or dry
- 4. Those frequently face computer screens and mobile phones
- 5. Those who often stay up late and have dark circles
- 6. Those often in a dry or hot environment.