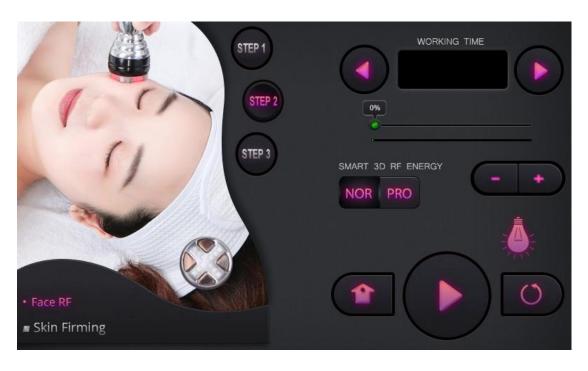

# 1. 1 Setting

Start/pause button

Recovery button

Step selection

# 1.2 Specific operations of the 40K

Pick and enter the next interface

Time adjustment

Energy adjustment

Mode adjustment

1.3 Specific operations of the body RF

Pick and enter the next interface

Time adjustment

Energy adjustment

Mode adjustment