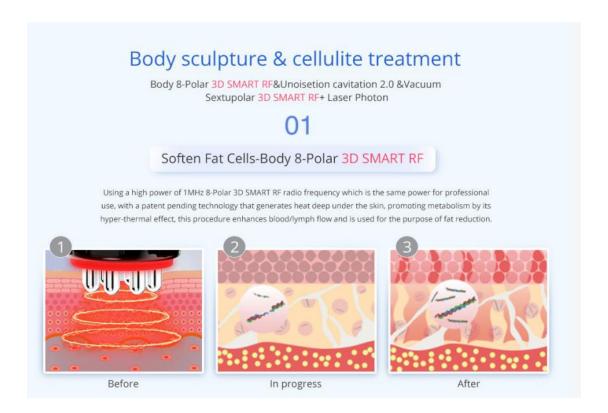

## 7. Shaping on the body

## Radio frequency

Radio frequency instrument can achieve the effect of tightening skin, lifting skin and shaping face. The optimum frequency of radio frequency biothermal effect is 3 MHz, and the maximum speed of extreme change is 8 million charged particles in tissues per second. In the rapid change of electrodes, the dermal tissue naturally resists the radio frequency current and generates thermal energy.

RF radio frequency wave directly penetrates the skin and generates energy by the resistance action of the skin, which makes the temperature of the skin bottom rise, rapidly and continuously heats the tissue and promotes the growth of collagen in the skin. The principle is tightening collagen and stimulating the proliferation of collagen in the dermis and then is utilized to enhance the tightness and durability in time. after 2-6 months, collagen will gradually proliferate and recombine, making sagging or relaxed skin elevate and tighten.

#### Biological effect

Radio frequency can shake millions of high frequency radio waves per second, penetrate the epidermis, directly act on the dermis, deep heat collagen cells, stimulate the growth of collagen fibers, so that it has a large number of new collagen support, make the skin more compact and elastic.

Every time energy comes into the skin, it feels a temporary sense of heat. This means that collagen has been stimulated to produce fever, resulting in tightening of the skin. While operating sliding, the radio frequency wave emitted by the therapeutic head of the super-frequency wave system, under the cold protection of the epidermis, has acted on the deep dermis through the epidermis, rapidly heating water molecules to produce safe Bio-thermal energy. When the natural friction of collagen tissue is heated up to  $45^{\circ}\text{C}^{\circ}60^{\circ}\text{C}$ , it will shrink immediately and stimulate the collagen to continue. At the same time, bio-heat can effectively accelerate blood flow in adipocytes, release free fatty acids (ffa), thereby increasing the dissolution of superficial fat, and achieve the purpose of tightening and lifting the sagging part of the body.