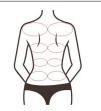

# 4. Shaping on waist and abdomen

#### 4.2 Fffects

- 1. Relieve women's cold hands and cold feet, cold womb or cold body
- 2. Tighten the skin on the waist and abdomen
- 3. Reduce lumbar and abdominal fat
- 4. Tighten skin, relieve stretch marks, obesity lines and increase skin elasticity
- 5. Accelerate metabolism, relieve constipation and encourage intestinal peristalsis