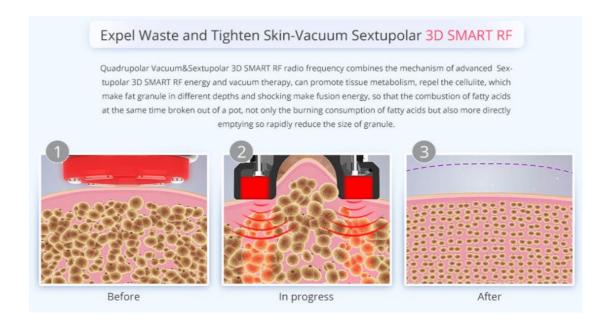

## Negative pressure filament

Massage of skin and muscle by special negative pressure suction head can effectively improve the body fluid fluidity of human cells, increase the movement of cells to achieve the effect of activating cells to improve skin elasticity, accelerate the blood circulation of micro-vessels, and expel excess toxins from the body through the normal circulation of the lymphatic system. Reduce and improve the body parts of the stains and pigments, congestion and other adverse conditions of the formation of the probability. The kneading effect produced by vacuum liposuction can increase the tissue activity of skin and muscle, thus helping to reduce the stiffness of honeycomb tissue, increase the elasticity of skin tissue, and make the body thin and simultaneously. In addition, vacuum negative pressure movement can also stimulate the sympathetic nervous system on the surface and deep layer, improve skin sensitivity. The process of air pressure absorption can not only improve the capillary system, but also improve the network flow between deep veins and lymph glands, strengthen blood vessels and improve varicosity.

Advantages: Breaking through the simple negative pressure working mode in the past, using different modes for different parts, which can be more efficient and more effective. Slim body and absolutely will not harm the human body. Unique RF functional head design, with relatively independent and complementary metabolic system of RF and negative pressure, which can be more effective, faster and work more well than the ordinary single-stage RF.