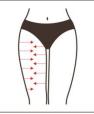

# 11. Shaping on the legs

#### 11.1 Effects

- 1. Tighten skin and prevent skin relaxation
- 2. Stimulate collagen regeneration and smoothing obesity stria

- 3. Increase leg circulation and detoxification metabolism
- 4. Promote blood circulation and remove blood stasis, dredge channels and collaterals, and prevent varicose veins
- 5. Reduce redundant meat around the legs and shake off the thighs

## 11.2 Applicable range

- 1. Those with poor circulation of lower limbs, edema and obesity
- 2. Those with low immunity, discomfort and pain along the body and who are prone to get cold
- 3. Those with rough and flabby skin or with constipation
- 4. Those with blocked leg meridians or poor leg shape