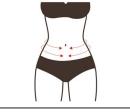

# 4. Shaping on waist and abdomen

## 4.1 Principles

Ultrasonic wave

Using the sound wave with a frequency of 40 000 HZ emitted by the strong sound wave head gathering strong sound waves, human adipocytes can produce a strong impact and friction movement between adipocytes after entering the human body, which can effectively consume heat, water and shrink adipocytes. In addition, when sound waves vibrate, it can make adipocytes smaller. Strong crack will come along, cells will burst instantly, adipocytes reduce, so as to achieve the effect of fat removal.

#### 4.2 Fffects

- 1. Relieve women's cold hands and cold feet, cold womb or cold body
- 2. Tighten the skin on the waist and abdomen
- 3. Reduce lumbar and abdominal fat
- 4. Tighten skin, relieve stretch marks, obesity lines and increase skin elasticity
- 5. Accelerate metabolism, relieve constipation and encourage intestinal peristalsis

## 4.3 Applicable range

- 1. Those with cold hands and cold feet and cold womb
- 2. Those with lumbar and abdominal fat or who have sagging skin after being burn
- 3. Those sitting for a long time, or with bad waist lines
- 4. Those with obesity striae and gestational striae
- 5. Those with constipation or obstruction of abdominal meridians