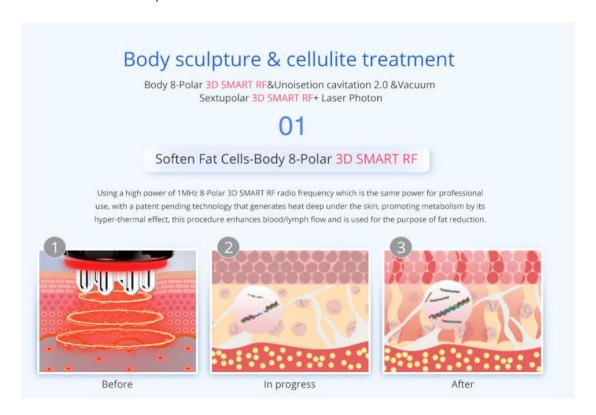

## 7. Shaping on the body

## Radio frequency

Radio frequency instrument can achieve the effect of tightening skin, lifting skin and shaping face. The optimum frequency of radio frequency biothermal effect is 3 MHz, and the maximum speed of extreme change is 8 million charged particles in tissues per second. In the rapid change of electrodes, the dermal tissue naturally resists the radio frequency current and generates thermal energy.

RF radio frequency wave directly penetrates the skin and generates energy by the resistance action of the skin, which makes the temperature of the skin bottom rise, rapidly and continuously heats the tissue and promotes the growth of collagen in the skin. The principle is tightening collagen and stimulating the proliferation of collagen in the dermis and then is utilized to enhance the tightness and durability in time. after 2-6 months, collagen will gradually proliferate and recombine, making sagging or relaxed skin elevate and tighten.

#### Biological effect

Radio frequency can shake millions of high frequency radio waves per second, penetrate the epidermis, directly act on the dermis, deep heat collagen cells, stimulate the growth of collagen fibers, so that it has a large number of new collagen support, make the skin more compact and elastic.

Every time energy comes into the skin, it feels a temporary sense of heat. This means that collagen has been stimulated to produce fever, resulting in tightening of the skin. While operating sliding, the radio frequency wave emitted by the therapeutic head of the super-frequency wave system, under the cold protection of the epidermis, has acted on the deep dermis through the epidermis, rapidly heating water molecules to produce safe Bio-thermal energy. When the natural friction of collagen tissue is heated up to  $45^{\circ}\text{C}^{\circ}60^{\circ}\text{C}$ , it will shrink immediately and stimulate the collagen to continue. At the same time, bio-heat can effectively accelerate blood flow in adipocytes, release free fatty acids (ffa), thereby increasing the dissolution of superficial fat, and achieve the purpose of tightening and lifting the sagging part of the body.