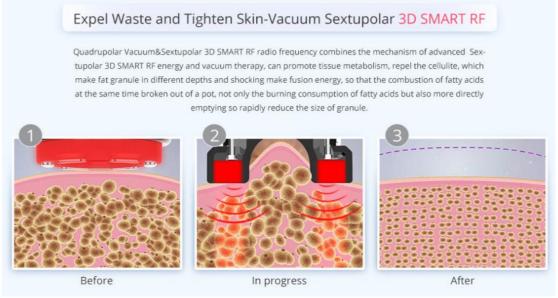

# 4. Shaping on waist and abdomen

## 4.1 Principles

Ultrasonic wave

Using the sound wave with a frequency of 40 000 HZ emitted by the strong sound wave head gathering strong sound waves, human adipocytes can produce a strong impact and friction movement between adipocytes after entering the human body, which can effectively consume heat, water and shrink adipocytes. In addition, when sound waves vibrate, it can make adipocytes smaller. Strong crack will come along, cells will burst instantly, adipocytes reduce, so as to achieve the effect of fat removal.

Cavitation Principle of Ultrasound: Tens of thousands of tiny bubbles, namely cavitation bubbles, are produced by vibration of liquid. These bubbles grow in the negative pressure region formed by the longitudinal propagation of ultrasound, and close rapidly in the positive pressure region, thus being compressed and stretched under alternating positive and negative pressures. The bubbles will be compressed until burst, which will generate huge instantaneous pressure, generally up to tens of megapa to hundreds of megapa, and produce strong vibration and noise.

Advantages: only aim for low-density adipose tissue in a specific frequency, protect high-density tissue such as vascular and nerve tissue.

#### Radio Frequency Negative Pressure

Radio frequency releases energy, acting directly on the dermis through the skin epidermis, heating directly from the inside of the human body. The heat energy reaches 40-60 degrees. Through the biothermal effect, the blood circulation and lymphatic circulation in the uterus are enhanced, and metabolism of adipose tissue is fast. Thus, the uterus can be regulated, the discharge of menstruation is increased, and will do something good for the cold comb.