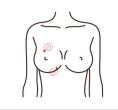

# 6. Shaping on breasts

## 6.1 Principles

## Radio frequency

Radio frequency heat effect produces specific radio frequency waves in a specific depth of the subcutaneous skin, which directly acts on the dermis through the skin epidermis, thus heating the tissue, promoting the catabolism of subcutaneous fat, and stimulating the proliferation and reorganization of collagen and elastic fibers. With the continuous regeneration and rearrangement of collagen in the dermis, it can be achieved. Let the flabby skin feel the effect of lifting upward and compacting immediately after the treatment. At the same time, massage can promote breast blood circulation, accelerate blood circulation, dredge congested blood clots and silt, and free fat to the chest under the condition of vibration. At the same time, more nutrients are absorbed into the breast, which not only prevents lobular hyperplasia and breast cancer, but also enables you to have natural, healthy, beautiful and strong breasts, and makes beautiful female friends more confident.

#### 6.2 Fffects

- 1. Adjust chest type and reduce accessory breast
- 2. Relieve thoracic nodules, slight hyperplasia, alleviate menstrual breast pain
- 3. Reduce chest expansion
- 4. Alleviate irregular menstruation and reduce facial spots or skin without elasticity
- 5. Alleviate postpartum breast atrophy, breast relaxation, breast duct blockage

## 6.3 Applicable range

- 1. Those with bad breast shape and accessory breasts
- 2. Those with nodules in the chest, slight hyperplasia and painful breast during menstruation
- 3. Those with extended chest fat extended
- 4. Those with low immunity
- 5. Those with irregular menstruation and facial spots or whose skin is inelastic
- 6. Those with improper developed mammary glands

#### 6.4 Taboos crowds

- 1. Those with cardiovascular and cerebrovascular diseases, diabetes mellitus, abnormal coagulation function and impaired vital organ function
- 2. Those who are long-term or ongoing users of anticoagulants, vasodilators, corticosteroids and other drugs
- 3. Those with infectious lesions on the chest skin
- 4. Patients with severe thoracic proliferative or fibroma or cyst
- 5. Those in pregnancy and lactation

#### 6.5 Cautions after treatment

- 1. Keep warm
- 2. Wear styled and comfortable underwear. Don't press your chest hard.
- 3. Avoid getting cold. Take a bath after 4-6 hours