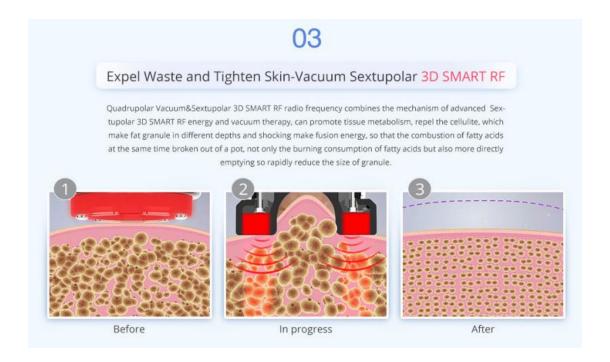

# 4. Shaping on waist and abdomen

## 4.1 Principles

Ultrasonic wave

Using the sound wave with a frequency of 40 000 HZ emitted by the strong sound wave head gathering strong sound waves, human adipocytes can produce a strong impact and friction movement between adipocytes after entering the human body, which can effectively consume heat, water and shrink adipocytes. In addition, when sound waves vibrate, it can make adipocytes smaller. Strong crack will come along, cells will burst instantly, adipocytes reduce, so as to achieve the effect of fat removal.

Cavitation Principle of Ultrasound: Tens of thousands of tiny bubbles, namely cavitation bubbles, are produced by vibration of liquid. These bubbles grow in the negative pressure region formed by the longitudinal propagation of ultrasound, and close rapidly in the positive pressure region, thus being compressed and stretched under alternating positive and negative pressures. The bubbles will be compressed until burst, which will generate huge instantaneous pressure, generally up to tens of megapa to hundreds of megapa, and produce strong vibration and noise.

Advantages: only aim for low-density adipose tissue in a specific frequency, protect high-density tissue such as vascular and nerve tissue.

#### Radio Frequency Negative Pressure

Radio frequency releases energy, acting directly on the dermis through the skin epidermis, heating directly from the inside of the human body. The heat energy reaches 40-60 degrees. Through the biothermal effect, the blood circulation and lymphatic circulation in the uterus are enhanced, and metabolism of adipose tissue is fast. Thus, the uterus can be regulated, the discharge of menstruation is increased, and will do something good for the cold comb.