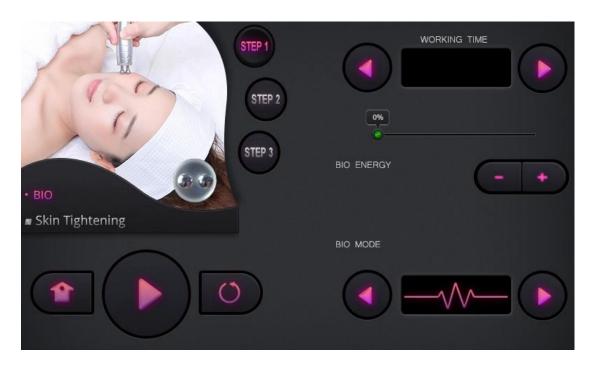

# 1. 1 Setting

Start/pause button

Recovery button

Step selection

# 1.6 Specific operations of the BIO

Pick and enter next interface

Time adjustment

Energy adjustment

Mode adjustment

1.7 Specific operations of the hot/cold handle

Pick and enter next interface

Time adjustment