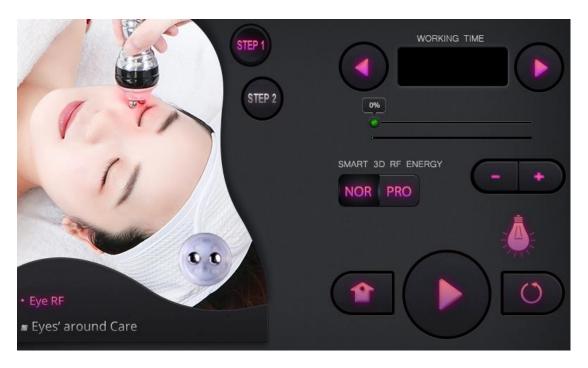

Energy adjustment

Mode adjustment

1.8 Specific operations of the eye RF

and enter next interface

Time adjustment

Energy adjustment

1.9 Specific operations of the laser plate

Pick and enter next interface

|           | Anti-aging a  | round eyes: 60 minutes                           | once a week    |
|-----------|---------------|--------------------------------------------------|----------------|
| Radio     | Cleansing oil | 1. Remove makeup and                             | OTHER WILLIAM  |
| frequency | + cleansing   | clean for 5 minutes                              |                |
| energy:   | milk + toner  |                                                  |                |
|           | + eye         | 2. Skin toner, 1 minute                          |                |
| 30%-80%   | essence +     |                                                  | $\mathcal{M}$  |
|           | instrument +  | 3. Essence for the eyes , 1                      |                |
|           | eye mask.     | minutes                                          |                |
|           |               | 4. Hands for these points                        |                |
|           |               | (Smart Point, Cuanzhu                            |                |
|           |               | Point, Yuyao Point, Silk                         |                |
|           |               | Bamboo Hole, Temple                              |                |
|           |               | Point, Pupil, Chengsob,) 3                       |                |
|           |               | times                                            |                |
|           |               |                                                  |                |
|           |               | 5. Hands around your eyes and press the temple 3 |                |
|           |               | times                                            |                |
|           |               |                                                  |                |
|           |               | 6. Unilateral, beauty                            |                |
|           |               | fingers around lower eyelid                      | (C)            |
|           |               | and to the ear, three times                      |                |
|           |               | 7 Unileteral lessuitu                            |                |
|           |               | 7. Unilateral, beauty fingers around upper       |                |
|           |               | eyelid to the back of the                        |                |
|           |               | ear, three times                                 |                |
|           |               | ,                                                |                |
|           |               | 8. One-sided scissors,                           |                |
|           |               | hand-held eye angle, 3-5                         |                |
|           |               | times                                            |                |
|           |               | 9. Another side, same                            | 40 CX          |
|           |               | movements, 3 times                               | ( <del>-</del> |
|           |               |                                                  |                |
|           |               | 10. Circle your hands                            |                |
|           |               | around your eyes and                             |                |
|           |               | press the temple 3-5 times                       |                |
|           |               | 11. Radio frequency                              |                |
|           |               | instrument operation, from                       | $\mathcal{M}$  |
|           |               | the lower eyelid to the                          |                |
|           |               | temple, 3-5 times                                |                |
|           |               |                                                  |                |
|           |               | 12. Lift from lower eyelid                       |                |
|           |               | to temple with hands, 3-5                        |                |

# times 13. Pull from eyebrow to eyebrow tail 3-5 times 14. Pull the corners of the eyes together with your hands to the hairline, 3-5 times 15. Apply eye mask for 15 minutes 16. Clean eyes and face for 2 minutes 17. Rub toner, facial essence, eye essence, cream and sunscreen