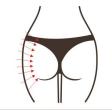

## 10. Shaping on the hip

The buttock is located in the middle of the human body. It is the key hub for the operation of Qi and blood in the meridians. It is the general switch of the six meridians. It is also the bridge connecting the operation of burning gas and blood in the human body and the operation of the lower burning gas and blood in the human body. It is an important factor for the S-curve figure management, which increases women's charm.

## 10.1 Effects

- 1. Improve blood circulation and accelerate metabolism
- 2. Relieve menstrual pain, irregular menstruation, abnormal leucorrhea and other female diseases
- 3. Improve sleep quality, improve female sexual function and tighten vagina
- 4. Warm nest, stimulate gland secretion and increase couple's affection
- 5. Bring you a ruddy face and help spots fade and bring you a youthful state
- 6. Help button shape, improve buttock droop and expansion, tighten skin, increase elasticity

## 10.2 Applicable range

- 1. Those with a sagging buttock
- 2. Those with obesity stria and pregnancy stria
- 3. Those with bad hip shape- flat, soft or outspread
- 4. Those with cold buttocks, or buttocks in low temperature
- 5. Those with cold womb, dysmenorrhea, irregular menstruation, gynecological inflammation and other issues
- 6. Those with low level estrogen or the sexual life is not satisfactory