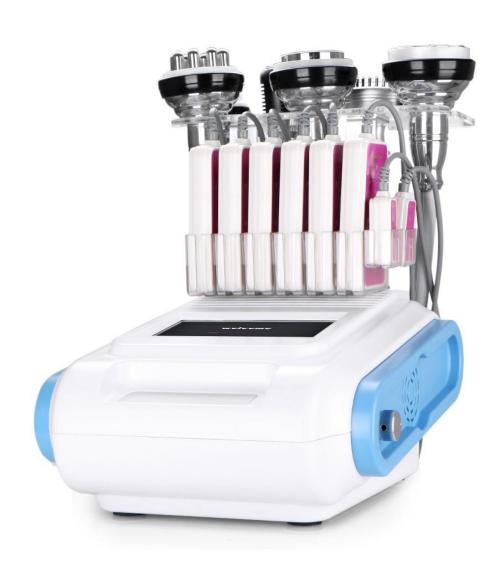

# **Advantages**

- 1. Seven-in-one multifunctional cosmetology instrument to solve facial and systemic nursing problem
- 2. Removing fat in Ultrasound explosion rather than surgical liposuction, has brought good news for obese people
- 3. Various operation heads can be replaced according to different parts and requirements
- 4. The perfect combination of ultrasound and radio frequency can solve the problem of losing weight, tighten the skin while losing weight, increase the elasticity of the skin, make the body metabolize quickly, and enhance the healthy constitution
- 5. Use the world's cutting-edge technology of high-intensity sonic explosion
- 6. Suitable for all skin, and can improve skin quality and relieve skin
- 7. In the process of nursing, it is comfortable, painless, and non-invasive. It does not need recovery periods. And it will not affect your normal working and your normal life
- 8. No consumption, low cost and quick return
- 9. The treatment range is wider and the effect is rapid and remarkable.
- 10. It will not cause uneven phenomenon. No bleed and swelling and stasis phenomenon
- 11. Ultrasound, negative pressure and radio frequency all have the energy release of red light respectively. They can dissolve fat and massage while at the same time accelerating metabolism, and sterilizing skin. The effect