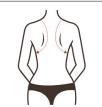

# 9. Shaping on the back

## 9.1 Fffects

1. Relieve shoulder and back pain and improve rich and luxurious bags

- 2. Dredge channels and collaterals
- 3. Accelerate blood circulation and metabolism
- 4. Improve the function of blood supply to the head and improve sleeping
- 5. Regulate the function of Viscera and enhancing physical fitness
- 6. Tighten skin and prevent skin from loosening and softening
- 7. Improve back redundancy, good for shaping back