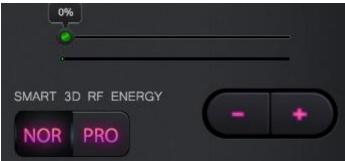

# 1. 1 Setting

Start/pause button

Recovery button

Step selection

# 1.2 Specific operations of the 40K

Pick and enter the next interface

Time adjustment

Energy adjustment

Mode adjustment

1.3 Specific operations of the body RF

Pick and enter the next interface

Time adjustment

Energy adjustment

Mode adjustment