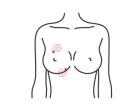

# 6. Shaping on breasts

## 6.1 Principles

## Radio frequency

Radio frequency heat effect produces specific radio frequency waves in a specific depth of the subcutaneous skin, which directly acts on the dermis through the skin epidermis, thus heating the tissue, promoting the catabolism of subcutaneous fat, and stimulating the proliferation and reorganization of collagen and elastic fibers. With the continuous regeneration and rearrangement of collagen in the dermis, it can be achieved. Let the flabby skin feel the effect of lifting upward and compacting immediately after the treatment. At the same time, massage can promote breast blood circulation, accelerate blood circulation, dredge congested blood clots and silt, and free fat to the chest under the condition of vibration. At the same time, more nutrients are absorbed into the breast, which not only prevents lobular hyperplasia and breast cancer, but also enables you to have natural, healthy, beautiful and strong breasts, and makes beautiful female friends more confident.

#### 6.2 Fffects

- 1. Adjust chest type and reduce accessory breast
- 2. Relieve thoracic nodules, slight hyperplasia, alleviate menstrual breast pain
- 3. Reduce chest expansion
- 4. Alleviate irregular menstruation and reduce facial spots or skin without elasticity
- 5. Alleviate postpartum breast atrophy, breast relaxation, breast duct blockage

## 6.3 Applicable range

- 1. Those with bad breast shape and accessory breasts
- 2. Those with nodules in the chest, slight hyperplasia and painful breast during menstruation
- 3. Those with extended chest fat extended
- 4. Those with low immunity
- 5. Those with irregular menstruation and facial spots or whose skin is inelastic
- 6. Those with improper developed mammary glands

#### 6.4 Taboos crowds

- 1. Those with cardiovascular and cerebrovascular diseases, diabetes mellitus, abnormal coagulation function and impaired vital organ function
- 2. Those who are long-term or ongoing users of anticoagulants, vasodilators, corticosteroids and other drugs
- 3. Those with infectious lesions on the chest skin
- 4. Patients with severe thoracic proliferative or fibroma or cyst
- 5. Those in pregnancy and lactation

#### 6.5 Cautions after treatment

- 1. Keep warm
- 2. Wear styled and comfortable underwear. Don't press your chest hard.
- 3. Avoid getting cold. Take a bath after 4-6 hours