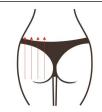

## 10. Shaping on the hip

The buttock is located in the middle of the human body. It is the key hub for the operation of Qi and blood in the meridians. It is the general switch of the six meridians. It is also the bridge connecting the operation of burning gas and blood in the human body and the operation of the lower burning gas and blood in the human body. It is an important factor for the S-curve figure management, which increases women's charm.

## 10.1 Effects

- 1. Improve blood circulation and accelerate metabolism
- 2. Relieve menstrual pain, irregular menstruation, abnormal leucorrhea and other female diseases
- 3. Improve sleep quality, improve female sexual function and tighten vagina
- 4. Warm nest, stimulate gland secretion and increase couple's affection
- 5. Bring you a ruddy face and help spots fade and bring you a youthful state
- 6. Help button shape, improve buttock droop and expansion, tighten skin, increase elasticity

## 10.2 Applicable range

- 1. Those with a sagging buttock
- 2. Those with obesity stria and pregnancy stria
- 3. Those with bad hip shape- flat, soft or outspread
- 4. Those with cold buttocks, or buttocks in low temperature
- 5. Those with cold womb, dysmenorrhea, irregular menstruation, gynecological inflammation and other issues
- 6. Those with low level estrogen or the sexual life is not satisfactory