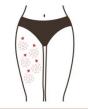

# 4. Shaping on waist and abdomen

#### 4.2 Fffects

- 1. Relieve women's cold hands and cold feet, cold womb or cold body
- 2. Tighten the skin on the waist and abdomen
- 3. Reduce lumbar and abdominal fat
- 4. Tighten skin, relieve stretch marks, obesity lines and increase skin elasticity
- 5. Accelerate metabolism, relieve constipation and encourage intestinal peristalsis

## 4.3 Applicable range

- 1. Those with cold hands and cold feet and cold womb
- 2. Those with lumbar and abdominal fat or who have sagging skin after being burn
- 3. Those sitting for a long time, or with bad waist lines
- 4. Those with obesity striae and gestational striae
- 5. Those with constipation or obstruction of abdominal meridians