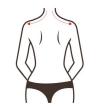

## 3. Anti-aging on necks

## 3.1 Principles

Radio frequency instrument can achieve the effect of tightening skin, lifting skin and shaping face. The optimum frequency of radio frequency biothermal effect is 3 MHz, and the maximum speed of extreme change is 8 million charged particles in tissues per second. In the rapid change of electrodes, the dermal tissue naturally resists the radio frequency current and generates thermal energy.

## 3.2 Effects

- 1. Reduce fine lines and wrinkles on the neck
- 2. Improve the flabbiness, roughness and dullness of the neck skin
- 3. Tighten skin and increase skin elasticity
- 4. Remove double chin
- 5. Accelerate lymphatic detoxification and improve facial ski
- 6. Prevent cervical and lymphatic diseases