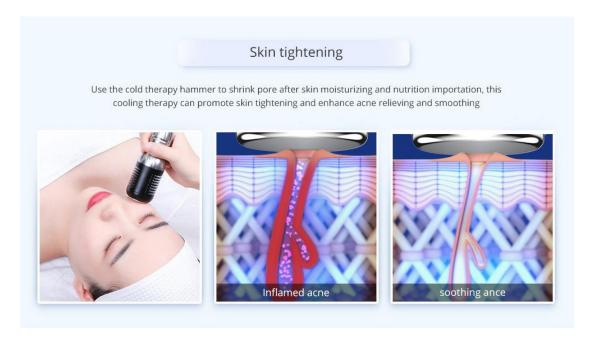

#### Cold handle

Use the principle of air conditioner. Special wafer ceramics are used to absorb energy and refrigerate at - 5 degrees in an instant. The method of physical heat accumulation produced by wafer energy absorption makes one side produce heat up to 40 degrees. The fan discharges excess heat energy and achieves the effect of constant temperature and freezing alternately. It also promotes metabolism, alleviates allergic reaction, shrinks pore, calms skin, whitens and tenders skin.

Biological effects: The use of refrigeration and heating on the skin for the corresponding efficacy. While in the refrigeration, tissue temperature cools, blood vessels and veins contract, metabolic rate reduces, cell activity inhibits, peripheral nerve sensitivity reduces, thus having a sedative and soothing effect, counteracting or reducing the symptoms of allergic skin, such as redness, swelling, pain. Therefore calm the skin, reduce redness and swelling, shrink pores and have other effects. While in the heating, it can heat tissue, temperature raises, blood circulation adjusts, metabolism accelerates and product absorption becomes quicker.