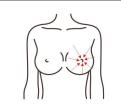

# 6. Shaping on breasts

## 6.1 Principles

## Radio frequency

Radio frequency heat effect produces specific radio frequency waves in a specific depth of the subcutaneous skin, which directly acts on the dermis through the skin epidermis, thus heating the tissue, promoting the catabolism of subcutaneous fat, and stimulating the proliferation and reorganization of collagen and elastic fibers. With the continuous regeneration and rearrangement of collagen in the dermis, it can be achieved. Let the flabby skin feel the effect of lifting upward and compacting immediately after the treatment. At the same time, massage can promote breast blood circulation, accelerate blood circulation, dredge congested blood clots and silt, and free fat to the chest under the condition of vibration. At the same time, more nutrients are absorbed into the breast, which not only prevents lobular hyperplasia and breast cancer, but also enables you to have natural, healthy, beautiful and strong breasts, and makes beautiful female friends more confident.

#### 6.2 Fffects

- 1. Adjust chest type and reduce accessory breast
- 2. Relieve thoracic nodules, slight hyperplasia, alleviate menstrual breast pain
- 3. Reduce chest expansion
- 4. Alleviate irregular menstruation and reduce facial spots or skin without elasticity
- 5. Alleviate postpartum breast atrophy, breast relaxation, breast duct blockage

## 6.3 Applicable range

- 1. Those with bad breast shape and accessory breasts
- 2. Those with nodules in the chest, slight hyperplasia and painful breast during menstruation
- 3. Those with extended chest fat extended
- 4. Those with low immunity
- 5. Those with irregular menstruation and facial spots or whose skin is inelastic
- 6. Those with improper developed mammary glands

#### 6.4 Taboos crowds

- 1. Those with cardiovascular and cerebrovascular diseases, diabetes mellitus, abnormal coagulation function and impaired vital organ function
- 2. Those who are long-term or ongoing users of anticoagulants, vasodilators, corticosteroids and other drugs
- 3. Those with infectious lesions on the chest skin
- 4. Patients with severe thoracic proliferative or fibroma or cyst
- 5. Those in pregnancy and lactation

#### 6.5 Cautions after treatment

- 1. Keep warm
- 2. Wear styled and comfortable underwear. Don't press your chest hard.
- 3. Avoid getting cold. Take a bath after 4-6 hours