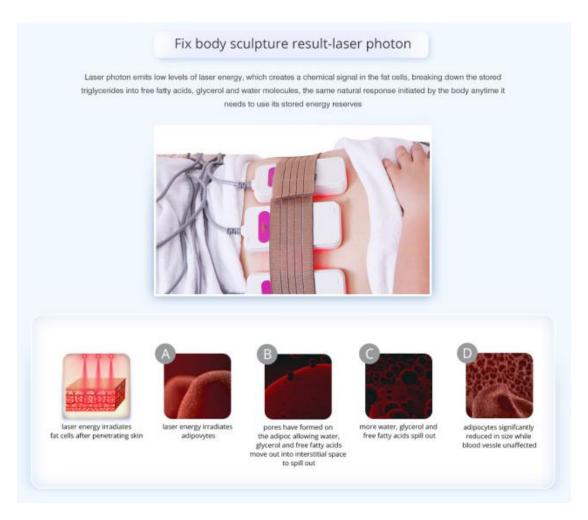

## Laser lipolysis

Laser lipolysis instrument is a red laser with wavelength of 635-650 nm. It is a kind of visible spectrum. This wavelength penetrates very strongly. It can activate and repair adipocytes effectively. It can penetrate the adipose layer and dissolve subcutaneous fat by heat. Its treatment method is safe, painless and with no side effects.

Low levels of laser energy chemical signals are emitted to adipocytes, which break down triglycerides stored in the body's adipose layer into free fatty acids and glycerol and release them through cell membrane channels. Fatty acids and glycerol are transported to the body tissues that produce metabolic energy. When the body needs to use stored energy, the process of releasing fatty acids is a natural response, so there will be no unnatural reaction in the body, nor will it affect or damage the surrounding structures such as skin, blood vessels and peripheral nerves. After a period of exercise treatment, free fatty acids will be eliminated through complete metabolism.

#### **Biological Effects**

LED laser uses 635NM-650NM LED laser to heat adipocytes in the target area and decompose them. In a short period of time, adipose deposition is absorbed and discharged only through the natural metabolic process of our body. During the operation, the laser blockades small blood vessels, significantly reduces injury and heat. The amount of collagen is introduced into the treatment area to stimulate the production of collagen, so as to achieve the effect of tightening and shaping.

Laser mainly plays the role of low-energy laser (biological stimulation) directly to deep fat. By giving appropriate energy to stimulate biological cells and induce or strengthen a series of physiological reactions, including promoting local blood circulation,

regulating cell function, enhancing immune function and promoting cell metabolism. It can tighten skin, reduce wrinkles, reduce fat and shape at the same time. Laser penetration is very powerful. It can activate or repair adipocytes more effectively. It can penetrate the adipose layer and dissolve subcutaneous fat by heat. Its treatment method is safe, no side effects and no pain.

Using the latest non-surgical, non-invasive laser fat decomposition technology to release low levels of laser energy, he produces a chemical signal in adipocytes that breaks down stored trioxide into free fatty acids, glycerol and water molecules, which are natural reactions initiated by the human body when it needs to utilize stored energy reserves. These free fatty acids are transported throughout the body through the lymphatic system, providing energy for the body, just as the body reacts when it lacks calories.