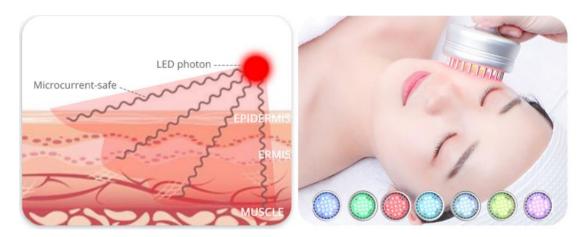

## Colour light microcurrent

LED high-tech optical skin rejuvenation cosmetology instrument uses photodynamic principle to activate deep cells, so that skin can better metabolize. After light is absorbed by skin, light energy is converted into intracellular energy, which relaxes and strengthens microvessels and produces photochemistry-enzymatic reaction with skin, and increases the activities of catalase and superoxide dismutase (SOD) as cell guards and cleaners. Increase decomposition of adenosine triphosphate (ATP) as a source of cellular energy. Increase glycogen and protein content, thereby promoting cell metabolism and synthesis. Stimulate the secretion of basic synthetic fibroblast growth factor (BFGF) epidermal growth factor (EGF), make collagen fibers and elasticity, rearrange fibers, block and eliminate the formation of melanin, accelerate cell growth,

accelerate blood circulation, stimulate the production of collagen in fibroblasts, increase skin elasticity. Moreover it plays an important role in repairing aging skin, sore skin, spots removal, lifting and tightening, alleviating sunburn and having other nursing care effects.

Biological effect: Use photodynamic principle to activate deep cells, so that skin can better metabolize. When light is absorbed by the skin, it can be converted into intracellular energy, which relaxes and strengthens microvessels and produces photochemistry-enzymatic reaction with the skin, increasing the content of glycogen and protein, thus promoting cell metabolism and synthesis.