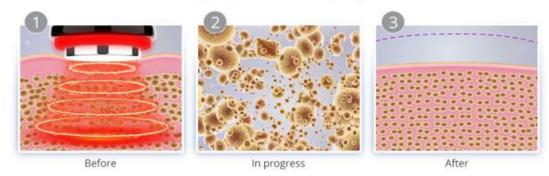

#### Dissolve fat cells- ultrasound unoisetion cavitation 2.0

Unoisetion cavitation 2.0 vibration: Ultrasound waves penetrate into the fat layer of body to produce cavitation effect, effectively making fat cells burst and emulsify into glyceride

**Experiment**: Put a piece of pork ointment on the fat of the unoisetion cavitation 2.0 probe, it was dissolved gradually by ultrasonic vibration.