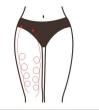

## 10. Shaping on the hip

The buttock is located in the middle of the human body. It is the key hub for the operation of Qi and blood in the meridians. It is the general switch of the six meridians. It is also the bridge connecting the operation of burning gas and blood in the human body and the operation of the lower burning gas and blood in the human body. It is an important factor for the S-curve figure management, which increases women's charm.

## 10.1 Effects

- 1. Improve blood circulation and accelerate metabolism
- 2. Relieve menstrual pain, irregular menstruation, abnormal leucorrhea and other female diseases
- 3. Improve sleep quality, improve female sexual function and tighten vagina
- 4. Warm nest, stimulate gland secretion and increase couple's affection
- 5. Bring you a ruddy face and help spots fade and bring you a youthful state
- 6. Help button shape, improve buttock droop and expansion, tighten skin, increase elasticity

## 10.2 Applicable range

- 1. Those with a sagging buttock
- 2. Those with obesity stria and pregnancy stria
- 3. Those with bad hip shape- flat, soft or outspread
- 4. Those with cold buttocks, or buttocks in low temperature
- 5. Those with cold womb, dysmenorrhea, irregular menstruation, gynecological inflammation and other issues
- 6. Those with low level estrogen or the sexual life is not satisfactory