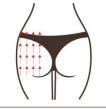

## 10. Shaping on the hip

The buttock is located in the middle of the human body. It is the key hub for the operation of Qi and blood in the meridians. It is the general switch of the six meridians. It is also the bridge connecting the operation of burning gas and blood in the human body and the operation of the lower burning gas and blood in the human body. It is an important factor for the S-curve figure management, which increases women's charm.

## 10.1 Effects

- 1. Improve blood circulation and accelerate metabolism
- 2. Relieve menstrual pain, irregular menstruation, abnormal leucorrhea and other female diseases
- 3. Improve sleep quality, improve female sexual function and tighten vagina
- 4. Warm nest, stimulate gland secretion and increase couple's affection
- 5. Bring you a ruddy face and help spots fade and bring you a youthful state
- 6. Help button shape, improve buttock droop and expansion, tighten skin, increase elasticity

## 10.2 Applicable range

- 1. Those with a sagging buttock
- 2. Those with obesity stria and pregnancy stria
- 3. Those with bad hip shape- flat, soft or outspread
- 4. Those with cold buttocks, or buttocks in low temperature
- 5. Those with cold womb, dysmenorrhea, irregular menstruation, gynecological inflammation and other issues
- 6. Those with low level estrogen or the sexual life is not satisfactory