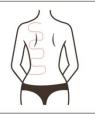

# 9. Shaping on the back

## 9.1 Fffects

1. Relieve shoulder and back pain and improve rich and luxurious bags

- 2. Dredge channels and collaterals
- 3. Accelerate blood circulation and metabolism
- 4. Improve the function of blood supply to the head and improve sleeping
- 5. Regulate the function of Viscera and enhancing physical fitness
- 6. Tighten skin and prevent skin from loosening and softening
- 7. Improve back redundancy, good for shaping back