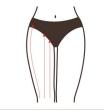

# 11. Shaping on the legs

#### 11.1 Effects

- 1. Tighten skin and prevent skin relaxation
- 2. Stimulate collagen regeneration and smoothing obesity stria

- 3. Increase leg circulation and detoxification metabolism
- 4. Promote blood circulation and remove blood stasis, dredge channels and collaterals, and prevent varicose veins
- 5. Reduce redundant meat around the legs and shake off the thighs

## 11.2 Applicable range

- 1. Those with poor circulation of lower limbs, edema and obesity
- 2. Those with low immunity, discomfort and pain along the body and who are prone to get cold
- 3. Those with rough and flabby skin or with constipation
- 4. Those with blocked leg meridians or poor leg shape