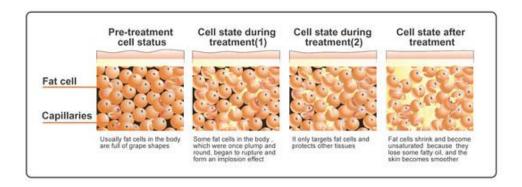

## 4.1 Principles

Ultrasonic wave

Using the sound wave with a frequency of 40 000 HZ emitted by the strong sound wave head gathering strong sound waves, human adipocytes can produce a strong impact and friction movement between adipocytes after entering the human body, which can effectively consume heat, water and shrink adipocytes. In addition, when sound waves vibrate, it can make adipocytes smaller. Strong crack will come along, cells will burst instantly, adipocytes reduce, so as to achieve the effect of fat removal.

Cavitation Principle of Ultrasound: Tens of thousands of tiny bubbles, namely cavitation bubbles, are produced by vibration of liquid. These bubbles grow in the negative pressure region formed by the longitudinal propagation of ultrasound, and close rapidly in the positive pressure region, thus being compressed and stretched under alternating positive and negative pressures. The bubbles will be compressed until burst, which will generate huge instantaneous pressure, generally up to tens of megapa to hundreds of megapa, and produce strong vibration and noise.

#### Ultrasonic wave

Using the sound wave with a frequency of 40 000 HZ emitted by the strong sound wave head gathering strong sound waves, human adipocytes can produce a strong impact and friction movement between adipocytes after entering the human body, which can effectively consume heat, water and shrink adipocytes. In addition, when sound waves vibrate, it can make adipocytes smaller. Strong crack will come along, cells will burst instantly, adipocytes reduce, so as to achieve the effect of fat removal.