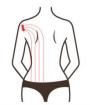

# 4. Shaping on waist and abdomen

## 4.1 Principles

Ultrasonic wave

Using the sound wave with a frequency of 40 000 HZ emitted by the strong sound wave head gathering strong sound waves, human adipocytes can produce a strong impact and friction movement between adipocytes after entering the human body, which can effectively consume heat, water and shrink adipocytes. In addition, when sound waves vibrate, it can make adipocytes smaller. Strong crack will come along, cells will burst instantly, adipocytes reduce, so as to achieve the effect of fat removal.

#### 4.2 Fffects

- 1. Relieve women's cold hands and cold feet, cold womb or cold body
- 2. Tighten the skin on the waist and abdomen
- 3. Reduce lumbar and abdominal fat
- 4. Tighten skin, relieve stretch marks, obesity lines and increase skin elasticity
- 5. Accelerate metabolism, relieve constipation and encourage intestinal peristalsis

## 4.3 Applicable range

- 1. Those with cold hands and cold feet and cold womb
- 2. Those with lumbar and abdominal fat or who have sagging skin after being burn
- 3. Those sitting for a long time, or with bad waist lines
- 4. Those with obesity striae and gestational striae
- 5. Those with constipation or obstruction of abdominal meridians