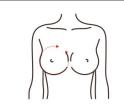

# 6. Shaping on breasts

## 6.1 Principles

## Radio frequency

Radio frequency heat effect produces specific radio frequency waves in a specific depth of the subcutaneous skin, which directly acts on the dermis through the skin epidermis, thus heating the tissue, promoting the catabolism of subcutaneous fat, and stimulating the proliferation and reorganization of collagen and elastic fibers. With the continuous regeneration and rearrangement of collagen in the dermis, it can be achieved. Let the flabby skin feel the effect of lifting upward and compacting immediately after the treatment. At the same time, massage can promote breast blood circulation, accelerate blood circulation, dredge congested blood clots and silt, and free fat to the chest under the condition of vibration. At the same time, more nutrients are absorbed into the breast, which not only prevents lobular hyperplasia and breast cancer, but also enables you to have natural, healthy, beautiful and strong breasts, and makes beautiful female friends more confident.

#### 6.2 Fffects

- 1. Adjust chest type and reduce accessory breast
- 2. Relieve thoracic nodules, slight hyperplasia, alleviate menstrual breast pain
- 3. Reduce chest expansion
- 4. Alleviate irregular menstruation and reduce facial spots or skin without elasticity
- 5. Alleviate postpartum breast atrophy, breast relaxation, breast duct blockage

## 6.3 Applicable range

- 1. Those with bad breast shape and accessory breasts
- 2. Those with nodules in the chest, slight hyperplasia and painful breast during menstruation
- 3. Those with extended chest fat extended
- 4. Those with low immunity
- 5. Those with irregular menstruation and facial spots or whose skin is inelastic
- 6. Those with improper developed mammary glands

#### 6.4 Taboos crowds

- 1. Those with cardiovascular and cerebrovascular diseases, diabetes mellitus, abnormal coagulation function and impaired vital organ function
- 2. Those who are long-term or ongoing users of anticoagulants, vasodilators, corticosteroids and other drugs
- 3. Those with infectious lesions on the chest skin
- 4. Patients with severe thoracic proliferative or fibroma or cyst
- 5. Those in pregnancy and lactation

#### 6.5 Cautions after treatment

- 1. Keep warm
- 2. Wear styled and comfortable underwear. Don't press your chest hard.
- 3. Avoid getting cold. Take a bath after 4-6 hours