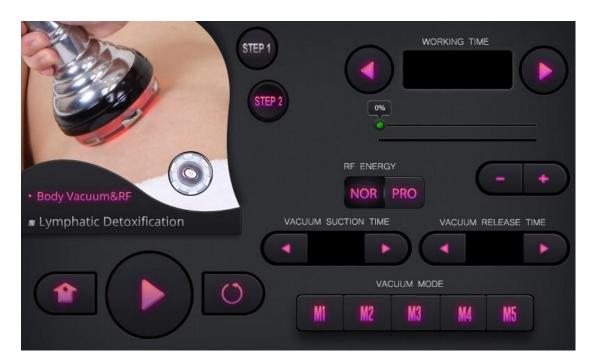

# 1. 1 Setting

Start/pause button

Recovery button

Step selection

# 1.2 Specific operations of the 40K

Pick and enter the next interface

Time adjustment

Energy adjustment

Mode adjustment

1.3 Specific operations of the body RF

Pick and enter the next interface

Time adjustment

Energy adjustment

Mode adjustment

# 1.4 Specific operations of the body negative pressure and RF

Pick and enter the next interface

Time adjustment

Energy adjustment

Mode adjustment

Release adjustment

Mode adjustment

1.5 Specific operations of the facial level 4 RF