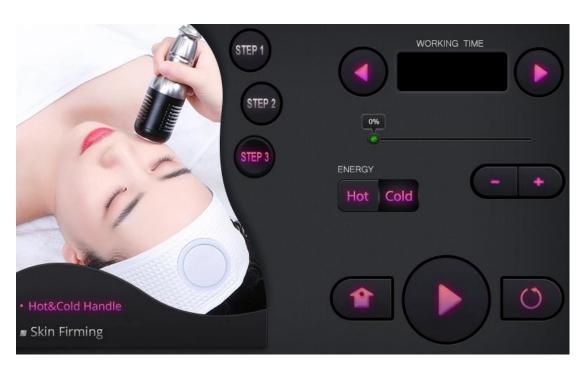

Energy adjustment

Mode adjustment

1.8 Specific operations of the eye RF

and enter next interface

Time adjustment

Energy adjustment

1.9 Specific operations of the laser plate

Pick and enter next interface