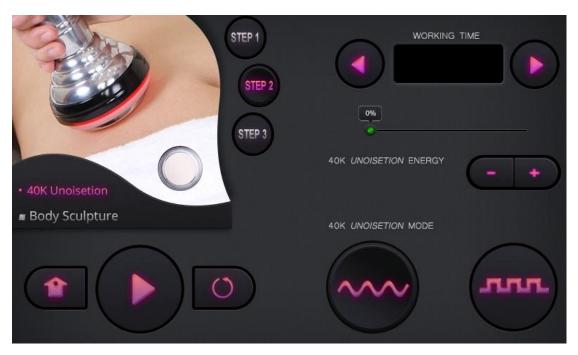

# 1.2 Specific operations of the 40K

Pick and enter the next interface

Time adjustment

Energy adjustment

Mode adjustment

1.3 Specific operations of the body RF

Pick and enter the next interface

Time adjustment