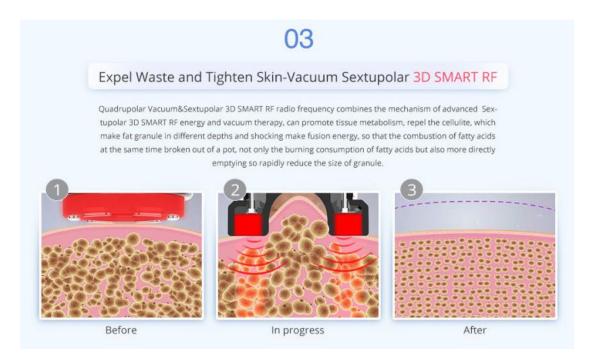

#### Negative pressure filament

Massage of skin and muscle by special negative pressure suction head can effectively improve the body fluid fluidity of human cells, increase the movement of cells to achieve the effect of activating cells to improve skin elasticity, accelerate the blood circulation of micro-vessels, and expel excess toxins from the body through the normal circulation of the lymphatic system. Reduce and improve the body parts of the stains and pigments, congestion and other adverse conditions of the formation of the probability. The kneading effect produced by vacuum liposuction can increase the tissue activity of skin and muscle, thus helping to reduce the stiffness of honeycomb tissue, increase the elasticity of skin tissue, and make the body thin and simultaneously. In addition, vacuum negative pressure movement can also stimulate the sympathetic nervous system on the surface and deep layer, improve skin sensitivity. The process of air pressure absorption can not only improve the capillary system, but also improve the network flow between deep veins and lymph glands, strengthen blood vessels and improve varicosity.

Advantages: Breaking through the simple negative pressure working mode in the past, using different modes for different parts, which can be more efficient and more effective. Slim body and absolutely will not harm the human body. Unique RF functional head design, with relatively independent and complementary metabolic system of RF and negative pressure, which can be more effective, faster and work more well than the ordinary single-stage RF.

Effects: Redundant water is discharged from tissue fibers.

Effects: Strengthen blood vessels, relieve varicose veins

Effects: Break the hard fibers of cellulite, make it more elastic and thus achieve the effect of shaping.