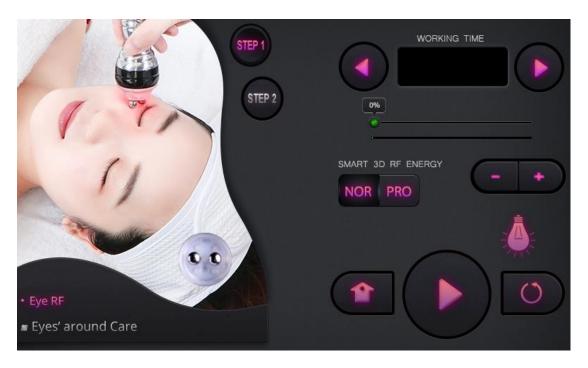

## 1. 1 Setting

Start/pause button

Recovery button

Step selection

# 1.2 Specific operations of the 40K

Pick and enter the next interface

Time adjustment

Energy adjustment

Mode adjustment

1.3 Specific operations of the body RF

Pick and enter the next interface

Time adjustment

Energy adjustment

Mode adjustment

## 1.4 Specific operations of the body negative pressure and RF

Pick and enter the next interface

Time adjustment

Energy adjustment

Mode adjustment

Release adjustment

Mode adjustment

1.5 Specific operations of the facial level 4 RF

Pick and enter next interface

Time adjustment

Energy adjustment

Mode adjustment

# 1.6 Specific operations of the BIO

Pick and enter next interface

Time adjustment

Energy adjustment

Mode adjustment

1.7 Specific operations of the hot/cold handle

Pick and enter next interface

Time adjustment

Energy adjustment

Mode adjustment

1.8 Specific operations of the eye RF

and enter next interface

Time adjustment

Energy adjustment

1.9 Specific operations of the laser plate

Pick and enter next interface

Time adjustment

Mode adjustment

Step

adjustment

Energy

adjustment