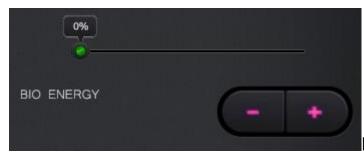

# 1.6 Specific operations of the BIO

Pick and enter next interface

Time adjustment

Energy adjustment

Mode adjustment

1.7 Specific operations of the hot/cold handle

Pick and enter next interface

Time adjustment