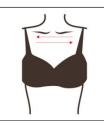

## 7. Shaping on breasts

#### 7.2 Effects

- 1. Adjust chest type and reduce accessory breast
- 2. Relieve thoracic nodules, slight hyperplasia, alleviate menstrual breast pain
- 3. Reduce chest expansion
- 4. Alleviate irregular menstruation and reduce facial spots or skin without elasticity
- 5. Alleviate postpartum breast atrophy, breast relaxation, breast duct blockage

## 7.3 Applicable range

- 1. Those with bad breast shape and accessory breasts
- 2. Those with nodules in the chest, slight hyperplasia and painful breast during menstruation
- 3. Those with extended chest fat extended
- 4. Those with low immunity
- 5. Those with irregular menstruation and facial spots or whose skin is inelastic
- 6. Those with improper developed mammary glands