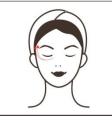

# 4. Anti-aging on necks

#### 4.2 Effects

- 1. Reduce fine lines and wrinkles on the neck
- 2. Improve the flabbiness, roughness and dullness of the neck skin
- 3. Tighten skin and increase skin elasticity
- 4. Remove double chin
- 5. Accelerate lymphatic detoxification and improve facial ski
- 6. Prevent cervical and lymphatic diseases

## 4.3 Applicable range

- 1. Those with fine lines and wrinkles on the neck
- 2. Those with neck skin is flabby and inelastic
- 3. Those with dark skin
- 4. Those who often bow one's head