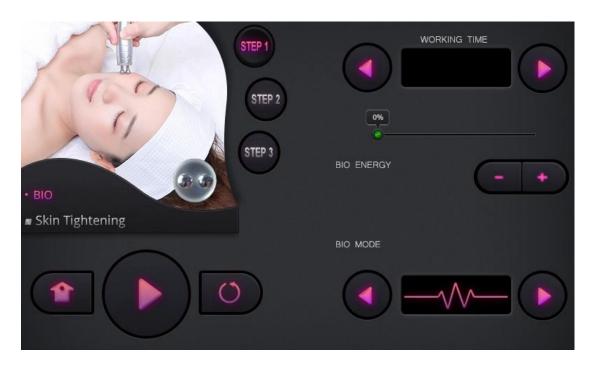

## 1. 1 Setting

Start/pause button

Recovery button

Step selection

# 1.6 Specific operations of the BIO

Pick and enter next interface

Time adjustment

Energy adjustment

Mode adjustment

1.7 Specific operations of the hot/cold handle

Pick and enter next interface

Time adjustment