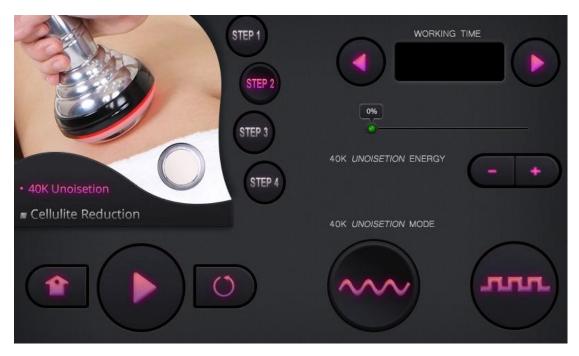

# 1.2 Specific operations of the 40K

Pick and enter the next interface

Time adjustment

Energy adjustment

Mode adjustment

1.3 Specific operations of the body RF

Pick and enter the next interface

Time adjustment