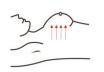

# 4. Anti-aging on necks

#### 4.2 Effects

- 1. Reduce fine lines and wrinkles on the neck
- 2. Improve the flabbiness, roughness and dullness of the neck skin
- 3. Tighten skin and increase skin elasticity
- 4. Remove double chin
- 5. Accelerate lymphatic detoxification and improve facial ski
- 6. Prevent cervical and lymphatic diseases

## 4.3 Applicable range

- 1. Those with fine lines and wrinkles on the neck
- 2. Those with neck skin is flabby and inelastic
- 3. Those with dark skin
- 4. Those who often bow one's head

#### 4.4 Taboos crowds

- 1. Those who have just undergone plastic surgery
- 2. Those with hypertension, heart disease, diabetes, severe thyroid and malignant tumors
- 3. Those in allergic period or with severely sensitive skin
- 4. Those with skin trauma or wound
- 5. Those who are overaging
- 6. Those who are pregnant or convalescents
- 7. Those with dermatosis and infectious diseases

#### 4.5 Cautions after treatment

- 1. Sunscreen and keep the neck warm is encouraged
- 2. After operation, the treated area is relatively dry, moisturizing and sun protection is encouraged
- 3. Within 1-3 days after operation, it is better not to use alcohol, fruit acid and grinding paste
- 4. Avoid facial washing with overheated water, sauna steaming, hot springs or strenuous exercise within 7 days after operation
- 5. Moisturizing and mask for the neck is encouraged, at least 3 times masks a week, essence or neck cream is encouraged
- 6. Long time head down is avoided