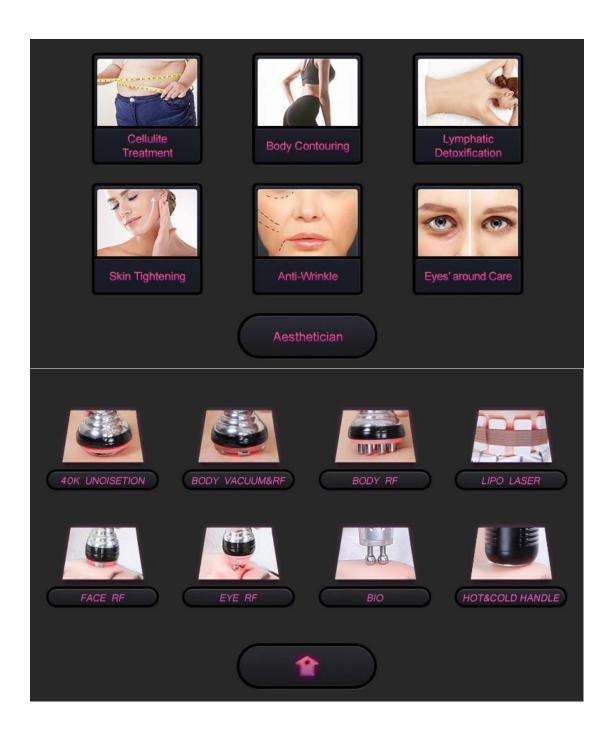

## 1. Detailed operations

## 1. 1 Setting

Start/pause button

Recovery button

Step selection

# 1.2 Specific operations of the 40K

Pick and enter the next interface

Time adjustment

Energy adjustment

Mode adjustment

1.3 Specific operations of the body RF

Pick and enter the next interface

Time adjustment

Energy adjustment

Mode adjustment

## 1.4 Specific operations of the body negative pressure and RF

Pick and enter the next interface

Time adjustment

Energy adjustment

Mode adjustment

Release adjustment

Mode adjustment

1.5 Specific operations of the facial level 4 RF

Pick and enter next interface

Time adjustment

Energy adjustment

Mode adjustment

# 1.6 Specific operations of the BIO

Pick and enter next interface

Time adjustment

Energy adjustment

Mode adjustment

1.7 Specific operations of the hot/cold handle

Pick and enter next interface

Time adjustment

Energy adjustment

Mode adjustment

1.8 Specific operations of the eye RF

and enter next interface

Time adjustment

Energy adjustment

1.9 Specific operations of the laser plate

Pick and enter next interface

Time adjustment

Mode adjustment

Step

adjustment

Energy

adjustment