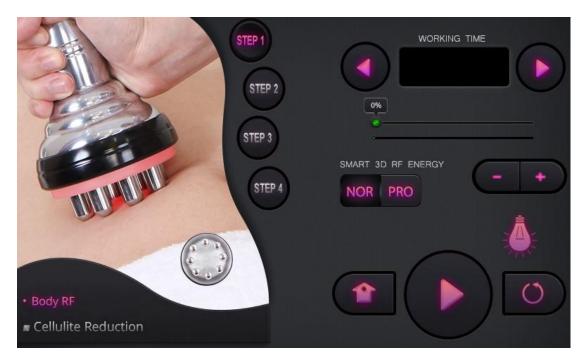

veraging population
- 9. Those who are pregnant women and convalescent

#### 12.4 Cautions after treatment

- 1. Keep warm after operation. Don't eat cold food. Avoid getting cold Take a bath after 4-6 hours
- 3. Drink warm water and accelerate metabolism
- 4. Refuse to overeat and stay up late
- 5. Avoid steam sauna, hot spring or strenuous exercise within 7 days after operation
- 6. After operation, try to wear pants and avoid wearing miniskirts and mini shorts

## Part 2

## 1. Detailed operations



## 1. 1 Setting





Start/pause button



Recovery button



Step selection

# 1.2 Specific operations of the 40K



Pick and enter the next interface





Time adjustment



Energy adjustment



Mode adjustment

1.3 Specific operations of the body RF



Pick and enter the next interface





Time adjustment



Energy adjustment



Mode adjustment

## 1.4 Specific operations of the body negative pressure and RF



Pick and enter the next interface





Time adjustment



Energy adjustment



Mode adjustment



Release adjustment



Mode adjustment

1.5 Specific operations of the facial level 4 RF



Pick and enter next interface





Time adjustment



Energy adjustment



Mode adjustment

# 1.6 Specific operations of the BIO



Pick and enter next interface





Time adjustment



Energy adjustment



Mode adjustment

1.7 Specific operations of the hot/cold handle



Pick and enter next interface





Time adjustment



Energy adjustment



Mode adjustment

1.8 Specific operations of the eye RF



and enter next interface





Time adjustment



Energy adjustment



1.9 Sp