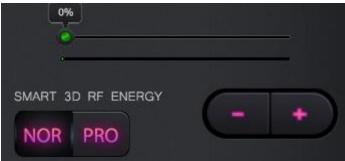

# 1.2 Specific operations of the 40K

Pick and enter the next interface

Time adjustment

Energy adjustment

Mode adjustment

1.3 Specific operations of the body RF

Pick and enter the next interface

Time adjustment

Energy adjustment

Mode adjustment

## 1.4 Specific operations of the body negative pressure and RF

Pick and enter the next interface

Time adjustment

Energy adjustment

Mode adjustment

Release adjustment

Mode adjustment

1.5 Specific operations of the facial level 4 RF

Pick and enter next interface

Time adjustment

Energy adjustment

Mode adjustment