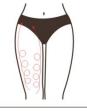

## 11. Shaping on the hip

The buttock is located in the middle of the human body. It is the key hub for the operation of Qi and blood in the meridians. It is the general switch of the six meridians. It is also the bridge connecting the operation of burning gas and blood in the human body and the operation of the lower burning gas and blood in the human body. It is an important factor for the S-curve figure management, which increases women's charm.

#### 11.1 Fffects

- 1. Improve blood circulation and accelerate metabolism
- 2. Relieve menstrual pain, irregular menstruation, abnormal leucorrhea and other female diseases
- 3. Improve sleep quality, improve female sexual function and tighten vagina
- 4. Warm nest, stimulate gland secretion and increase couple's affection
- 5. Bring you a ruddy face and help spots fade and bring you a youthful state
- 6. Help button shape, improve buttock droop and expansion, tighten skin, increase elasticity