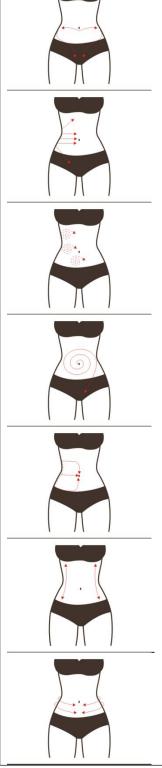

# 7. Operational diagrams

| Parameter<br>adjustment                                 | Product     | Technique                                                                                                                                                                                                                                                                                                                      | Diagram |
|---------------------------------------------------------|-------------|--------------------------------------------------------------------------------------------------------------------------------------------------------------------------------------------------------------------------------------------------------------------------------------------------------------------------------|---------|
| Anti-aging on                                           | face: 60mir | nutes once a week                                                                                                                                                                                                                                                                                                              |         |
| energy: 30%-80% BIO energy: 30%-80% Mode: discontinuity | film +      | 1. Clean makeup for 5 minutes  2. Skin toner, 2 minutes  3. Apply cleansing film for 10 minutes  4. Clean face for 2 minutes  5. full face evenly spread essence (water, wrinkle resistant and other essences), 1 minutes  6. Radio frequency instrument operation, from chin to forehead, line by line up circle, three times |         |

- 7. Starting from the chin, work with your hands to lift up. Chin to earlobe, mouth corner to ear door, nose wing to temple, lower eyelid to temple, lift eye corner three times
- 8. Pull your forehead toward the hairline three times
- 9. Operate the other side
- 10. Second-level BIO operation, same as radio frequency manipulation
- 11. apply replenishment mask, 15 minutes
- 12. Clean your face for 2 minutes
- 13. rub toner, cream, cream and sunscreen End

Ten times is a course of treatment. After one time, the skin feels tighter. After one course of treatment, the skin brightens, skin barrier stronger. After two courses of treatment, elasticity, skin metabolism and detoxification increases. And it helps to desalinate pigments. Skin resistance increases, sensitivity probability reduces. After three courses of treatment, skin is in a stabilized condition. Skin relaxation and aging will be prevented, skin contour will be shaped