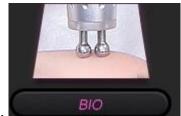

# 1.6 Specific operations of the BIO

Pick and enter next interface

Time adjustment

Energy adjustment

Mode adjustment

1.7 Specific operations of the hot/cold handle

Pick and enter next interface

Time adjustment

#### BIO

The combination of micro-current and inductive current has a strong cosmetic effect. The function of microcurrent is to increase the synthesis of ATP (adenosine triphosphate), which is five times higher than usual. It can provide muscle and body energy, make you look energetic; improve the permeability of cells, 30% - 40% higher than usual, help the human body better absorb nutrients and water, oxygencontaining blood, etc., and remove waste and toxins as soon as possible. Promote the

synthesis of muscle fibers, 68% higher than usual, keep the skin moist, soft, compact and lustrous; Increase the level of collagen synthesis to 73%, can reduce wrinkles, make the skin more soft, elastic and lustrous. The function of induced current is to balance cell potential, increase cell ATP, accelerate blood circulation, improve collagen synthesis and increase skin elasticity.

BIO Cell Activation Instrument, which imitates human biological current, enters muscle cells through skin, stimulates energy ATP contained in cells, and restores normal operation and function of cells. It collects the latest technology to shape facial contour, thin face, reduce double chin, fade wrinkles and shrink pores for customers in the shortest time. BIO makes facial muscles tight and delicate, and has a ruddy complexion, which is more effective for relaxed skin, so as to achieve the goal of shaping a beautiful face.