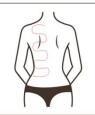

## 5. Shaping on waist and abdomen

## 5.1 Principles

#### Ultrasonic wave

Using the sound wave with a frequency of 40 000 HZ emitted by the strong sound wave head gathering strong sound waves, human adipocytes can produce a strong impact and friction movement between adipocytes after entering the human body, which can effectively consume heat, water and shrink adipocytes. In addition, when sound waves vibrate, it can make adipocytes smaller. Strong crack will come along, cells will burst instantly, adipocytes reduce, so as to achieve the effect of fat removal.

#### 5.2 Effects

- 1. Relieve women's cold hands and cold feet, cold womb or cold body
- 2. Tighten the skin on the waist and abdomen
- 3. Reduce lumbar and abdominal fat
- 4. Tighten skin, relieve stretch marks, obesity lines and increase skin elasticity
- 5. Accelerate metabolism, relieve constipation and encourage intestinal peristalsis
- 6. Burn fat, lose weight and beauty
- 7. Slim, reduce cellulite and dissolve excess adipocytes

## 5.3 Applicable range

- 1. Those With cold hands and cold feet and cold womb
- 2. Those with lumbar and abdominal fat or who have sagging skin after being burn
- 3. Those sitting for a long time, or with bad waist lines
- 4. Those with obesity striae and gestational striae
- 5. Those with constipation or obstruction of abdominal meridians