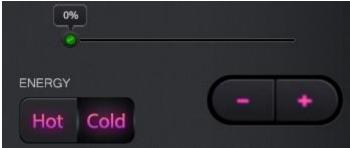

# 1.2 Specific operations of the 40K

Pick and enter the next interface

Time adjustment

Energy adjustment

Mode adjustment

1.3 Specific operations of the body RF

Pick and enter the next interface

Time adjustment

Energy adjustment

Mode adjustment

## 1.4 Specific operations of the body negative pressure and RF

Pick and enter the next interface

Time adjustment

Energy adjustment

Mode adjustment

Release adjustment

Mode adjustment

1.5 Specific operations of the facial level 4 RF

Pick and enter next interface

Time adjustment

Energy adjustment

Mode adjustment

# 1.6 Specific operations of the BIO

Pick and enter next interface

Time adjustment

Energy adjustment

Mode adjustment

1.7 Specific operations of the hot/cold handle

Pick and enter next interface

Time adjustment

Energy adjustment

Mode adjustment

1.8 Specific operations of the eye RF

and enter next interface

Time adjustment

Energy adjustment

1.9 Specific operations of the laser plate

Pick and enter next interface

Time adjustment

Mode adjustment

Step

adjustment

Energy

adjustment