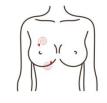

## 7. Shaping on breasts

#### Radio frequency

Radio frequency heat effect produces specific radio frequency waves in a specific depth of the subcutaneous skin, which directly acts on the dermis through the skin epidermis, thus heating the tissue, promoting the catabolism of subcutaneous fat, and stimulating the proliferation and reorganization of collagen and elastic fibers. With the continuous regeneration and rearrangement of collagen in the dermis, it can be achieved. Let the flabby skin feel the effect of lifting upward and compacting immediately after the treatment. At the same time, massage can promote breast blood circulation, accelerate blood circulation, dredge congested blood clots and silt, and free fat to the chest under the condition of vibration. At the same time, more nutrients are absorbed into the breast, which not only prevents lobular hyperplasia and breast cancer, but also enables you to have natural, healthy, beautiful and strong breasts, and makes beautiful female friends more confident.

#### 7.2 Effects

- 1. Adjust chest type and reduce accessory breast
- 2. Relieve thoracic nodules, slight hyperplasia, alleviate menstrual breast pain
- 3. Reduce chest expansion
- 4. Alleviate irregular menstruation and reduce facial spots or skin without elasticity
- 5. Alleviate postpartum breast atrophy, breast relaxation, breast duct blockage

## 7.3 Applicable range

- 1. Those with bad breast shape and accessory breasts
- 2. Those with nodules in the chest, slight hyperplasia and painful breast during menstruation
- 3. Those with extended chest fat extended
- 4. Those with low immunity
- 5. Those with irregular menstruation and facial spots or whose skin is inelastic
- 6. Those with improper developed mammary glands

#### 7.4 Taboos crowds

- 1. Those with cardiovascular and cerebrovascular diseases, diabetes mellitus, abnormal coagulation function and impaired vital organ function
- 2. Those who are long-term or ongoing users of anticoagulants, vasodilators, corticosteroids and other drugs
- 3. Those with infectious lesions on the chest skin
- 4. Patients with severe thoracic proliferative or fibroma or cyst
- 5. Those in pregnancy and lactation

#### 7.5 Cautions after treatment

- 1. Keep warm
- 2. Wear styled and comfortable underwear. Don't press your chest hard.
- 3. Avoid getting cold. Take a bath after 4-6 hours