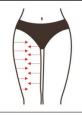

## 11. Shaping on the hip

The buttock is located in the middle of the human body. It is the key hub for the operation of Qi and blood in the meridians. It is the general switch of the six meridians. It is also the bridge connecting the operation of burning gas and blood in the human body and the operation of the lower burning gas and blood in the human body. It is an important factor for the S-curve figure management, which increases women's charm.

#### 11.1 Fffects

- 1. Improve blood circulation and accelerate metabolism
- 2. Relieve menstrual pain, irregular menstruation, abnormal leucorrhea and other female diseases
- 3. Improve sleep quality, improve female sexual function and tighten vagina
- 4. Warm nest, stimulate gland secretion and increase couple's affection
- 5. Bring you a ruddy face and help spots fade and bring you a youthful state
- 6. Help button shape, improve buttock droop and expansion, tighten skin, increase elasticity