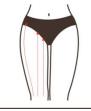

## 11. Shaping on the hip

The buttock is located in the middle of the human body. It is the key hub for the operation of Qi and blood in the meridians. It is the general switch of the six meridians. It is also the bridge connecting the operation of burning gas and blood in the human body and the operation of the lower burning gas and blood in the human body. It is an important factor for the S-curve figure management, which increases women's charm.

#### 11.1 Fffects

- 1. Improve blood circulation and accelerate metabolism
- 2. Relieve menstrual pain, irregular menstruation, abnormal leucorrhea and other female diseases
- 3. Improve sleep quality, improve female sexual function and tighten vagina
- 4. Warm nest, stimulate gland secretion and increase couple's affection
- 5. Bring you a ruddy face and help spots fade and bring you a youthful state
- 6. Help button shape, improve buttock droop and expansion, tighten skin, increase elasticity