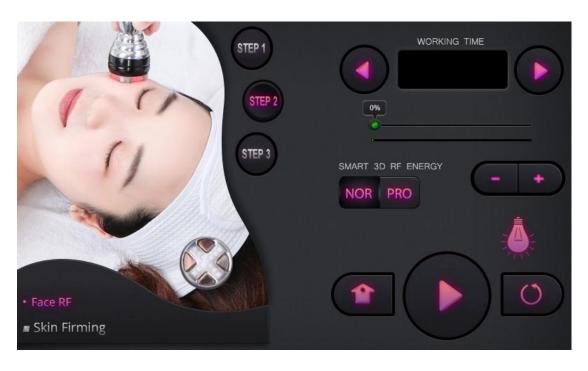

## 1. 1 Setting

Start/pause button

Recovery button

Step selection

# 1.2 Specific operations of the 40K

Pick and enter the next interface

Time adjustment

Energy adjustment

Mode adjustment

1.3 Specific operations of the body RF

Pick and enter the next interface

Time adjustment

Energy adjustment

Mode adjustment

## 1.4 Specific operations of the body negative pressure and RF

Pick and enter the next interface

Time adjustment

Energy adjustment

Mode adjustment

Release adjustment

Mode adjustment

1.5 Specific operations of the facial level 4 RF

Pick and enter next interface

Time adjustment

Energy adjustment

Mode adjustment

# 1.6 Specific operations of the BIO

Pick and enter next interface

Time adjustment

Energy adjustment

Mode adjustment

1.7 Specific operations of the hot/cold handle

Pick and enter next interface

Time adjustment

Energy adjustment

Mode adjustment

1.8 Specific operations of the eye RF

and enter next interface

Time adjustment

Energy adjustment

1.9 Specific operations of the laser plate

Pick and enter next interface

Time adjustment

Mode adjustment

Step

adjustment

Energy

adjustment