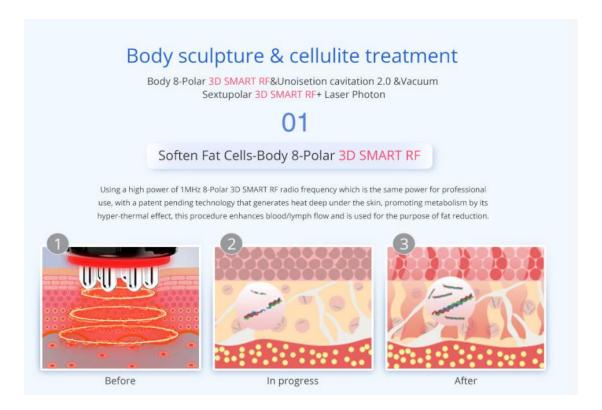

#### Radio frequency

Radio frequency instrument can achieve the effect of tightening skin, lifting skin and shaping face. The optimum frequency of radio frequency biothermal effect is 3 MHz, and the maximum speed of extreme change is 8 million charged particles in tissues per second. In the rapid change of electrodes, the dermal tissue naturally resists the radio frequency current and generates thermal energy.

RF radio frequency wave directly penetrates the skin and generates energy by the resistance action of the skin, which makes the temperature of the skin bottom rise, rapidly and continuously heats the tissue and promotes the growth of collagen in the skin. The principle is tightening collagen and stimulating the proliferation of collagen in the dermis and then is utilized to enhance the tightness and durability in time. after 2-6 months, collagen will gradually proliferate and recombine, making sagging or relaxed skin elevate and tighten.

#### Biological effect

Radio frequency can shake millions of high frequency radio waves per second, penetrate the epidermis, directly act on the dermis, deep heat collagen cells, stimulate the growth of collagen fibers, so that it has a large number of new collagen support, make the skin more compact and elastic.

Every time energy comes into the skin, it feels a temporary sense of heat. This means that collagen has been stimulated to produce fever, resulting in tightening of the skin. While operating sliding, the radio frequency wave emitted by the therapeutic head of

the super-frequency wave system, under the cold protection of the epidermis, has acted on the deep dermis through the epidermis, rapidly heating water molecules to produce safe Bio-thermal energy. When the natural friction of collagen tissue is heated up to  $45^{\circ}\text{C}^{\sim}60^{\circ}\text{C}$ , it will shrink immediately and stimulate the collagen to continue. At the same time, bio-heat can effectively accelerate blood flow in adipocytes, release free fatty acids (ffa), thereby increasing the dissolution of superficial fat, and achieve the purpose of tightening and lifting the sagging part of the body.