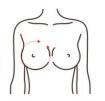

## 7. Shaping on breasts

## 7.1 Principles

#### Radio frequency

Radio frequency heat effect produces specific radio frequency waves in a specific depth of the subcutaneous skin, which directly acts on the dermis through the skin epidermis, thus heating the tissue, promoting the catabolism of subcutaneous fat, and stimulating the proliferation and reorganization of collagen and elastic fibers. With the continuous regeneration and rearrangement of collagen in the dermis, it can be achieved. Let the flabby skin feel the effect of lifting upward and compacting immediately after the treatment. At the same time, massage can promote breast blood circulation, accelerate blood circulation, dredge congested blood clots and silt, and free fat to the chest under the condition of vibration. At the same time, more nutrients are absorbed into the breast, which not only prevents lobular hyperplasia and breast cancer, but also enables you to have natural, healthy, beautiful and strong breasts, and makes beautiful female friends more confident.