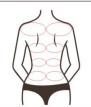

## 5. Shaping on waist and abdomen

## 5.1 Principles

#### Ultrasonic wave

Using the sound wave with a frequency of 40 000 HZ emitted by the strong sound wave head gathering strong sound waves, human adipocytes can produce a strong impact and friction movement between adipocytes after entering the human body, which can effectively consume heat, water and shrink adipocytes. In addition, when sound waves vibrate, it can make adipocytes smaller. Strong crack will come along, cells will burst instantly, adipocytes reduce, so as to achieve the effect of fat removal.

#### 5.2 Effects

- 1. Relieve women's cold hands and cold feet, cold womb or cold body
- 2. Tighten the skin on the waist and abdomen
- 3. Reduce lumbar and abdominal fat
- 4. Tighten skin, relieve stretch marks, obesity lines and increase skin elasticity
- 5. Accelerate metabolism, relieve constipation and encourage intestinal peristalsis
- 6. Burn fat, lose weight and beauty
- 7. Slim, reduce cellulite and dissolve excess adipocytes

## 5.3 Applicable range

- 1. Those With cold hands and cold feet and cold womb
- 2. Those with lumbar and abdominal fat or who have sagging skin after being burn
- 3. Those sitting for a long time, or with bad waist lines
- 4. Those with obesity striae and gestational striae
- 5. Those with constipation or obstruction of abdominal meridians