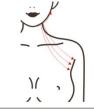

# 4. Anti-aging on necks

## 4.1 Principle

Radio frequency instrument can achieve the effect of tightening skin, lifting skin and shaping face. The optimum frequency of radio frequency biothermal effect is 3 MHz, and the maximum speed of extreme change is 8 million charged particles in tissues per second. In the rapid change of electrodes, the dermal tissue naturally resists the radio frequency current and generates thermal energy.

RF radio frequency wave directly penetrates the skin and generates energy by the resistance action of the skin, which makes the temperature of the skin bottom rise, rapidly and continuously heats the tissue and promotes the growth of collagen in the skin. The principle is tightening collagen and stimulating the proliferation of collagen in the dermis and then is utilized to enhance the tightness and durability in time. after 2-6 months, collagen will gradually proliferate and recombine, making sagging or relaxed skin elevate and tighten.

#### 4.2 Effects

- 1. Reduce fine lines and wrinkles on the neck
- 2. Improve the flabbiness, roughness and dullness of the neck skin
- 3. Tighten skin and increase skin elasticity
- 4. Remove double chin
- 5. Accelerate lymphatic detoxification and improve facial ski
- 6. Prevent cervical and lymphatic diseases