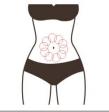

## 5. Shaping on waist and abdomen

## 5.1 Principles

#### Ultrasonic wave

Using the sound wave with a frequency of 40 000 HZ emitted by the strong sound wave head gathering strong sound waves, human adipocytes can produce a strong impact and friction movement between adipocytes after entering the human body, which can effectively consume heat, water and shrink adipocytes. In addition, when sound waves vibrate, it can make adipocytes smaller. Strong crack will come along, cells will burst instantly, adipocytes reduce, so as to achieve the effect of fat removal.

#### Radio Frequency Negative Pressure

Radio frequency releases energy, acting directly on the dermis through the skin epidermis, heating directly from the inside of the human body. The heat energy reaches 40-60 degrees. Through the biothermal effect, the blood circulation and lymphatic circulation in the uterus are enhanced, and metabolism of adipose tissue is fast. Thus, the uterus can be regulated, the discharge of menstruation is increased, and will do something good for the cold comb.