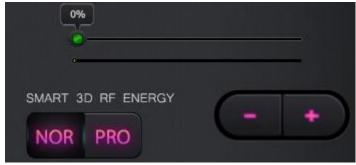

# 1.2 Specific operations of the 40K

Pick and enter the next interface

Time adjustment

Energy adjustment

Mode adjustment

1.3 Specific operations of the body RF

Pick and enter the next interface

Time adjustment

Energy adjustment

Mode adjustment

## 1.4 Specific operations of the body negative pressure and RF

Pick and enter the next interface

Time adjustment

Energy adjustment

Mode adjustment

Release adjustment

Mode adjustment

1.5 Specific operations of the facial level 4 RF

Pick and enter next interface

Time adjustment

Energy adjustment

Mode adjustment

# 1.6 Specific operations of the BIO

Pick and enter next interface

Time adjustment

Energy adjustment

Mode adjustment

1.7 Specific operations of the hot/cold handle

Pick and enter next interface

Time adjustment

Energy adjustment

Mode adjustment

1.8 Specific operations of the eye RF

and enter next interface

Time adjustment

Energy adjustment

1.9 Specific operations of the laser plate

Pick and enter next interface

Time adjustment

Mode adjustment

Step

adjustment

Energy

adjustment