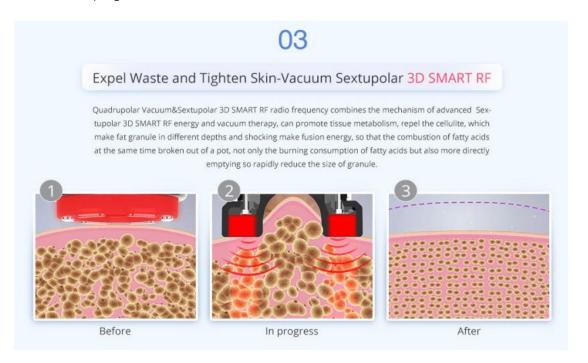

#### Negative pressure filament

Massage of skin and muscle by special negative pressure suction head can effectively improve the body fluid fluidity of human cells, increase the movement of cells to achieve the effect of activating cells to improve skin elasticity, accelerate the blood circulation of micro-vessels, and expel excess toxins from the body through the normal circulation of the lymphatic system. Reduce and improve the body parts of the stains and pigments, congestion and other adverse conditions of the formation of the probability. The kneading effect produced by vacuum liposuction can increase the tissue activity of skin and muscle, thus helping to reduce the stiffness of honeycomb tissue, increase the elasticity of skin tissue, and make the body thin and simultaneously. In addition, vacuum negative pressure movement can also stimulate the sympathetic nervous system on the surface and deep layer, improve skin sensitivity. The process of air pressure absorption can not only improve the capillary system, but also improve the network flow between deep veins and lymph glands, strengthen blood vessels and improve varicosity.

Advantages: Breaking through the simple negative pressure working mode in the past, using different modes for different parts, which can be more efficient and more effective. Slim body and absolutely will not harm the human body. Unique RF functional head design, with relatively independent and complementary metabolic system of RF and negative pressure, which can be more effective, faster and work more well than the ordinary single-stage RF.