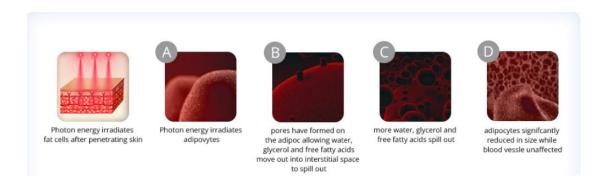

Every time energy comes into the skin, it feels a temporary sense of heat. This means that collagen has been stimulated to produce fever, resulting in tightening of the skin. While operating sliding, the radio frequency wave emitted by the therapeutic head of the super-frequency wave system, under the cold protection of the epidermis, has acted on the deep dermis through the epidermis, rapidly heating water molecules to produce safe Bio-thermal energy. When the natural friction of collagen tissue is heated up to  $45^{\circ}\text{C}^{\sim}60^{\circ}\text{C}$ , it will shrink immediately and stimulate the collagen to continue. At the same time, bio-heat can effectively accelerate blood flow in adipocytes, release free fatty acids (ffa), thereby increasing the dissolution of superficial fat, and achieve the purpose of tightening and lifting the sagging part of the body.

Every time energy comes into the skin, it feels a temporary sense of heat. This means that collagen has been stimulated to produce fever, resulting in tightening of the skin. While operating sliding, the radio frequency wave emitted by the therapeutic head of the super-frequency wave system, under the cold protection of the epidermis, has acted on the deep dermis through the epidermis, rapidly heating water molecules to produce safe Bio-thermal energy. When the natural friction of collagen tissue is heated up to  $45\,^{\circ}\text{C}^{\sim}60\,^{\circ}\text{C}$ , it will shrink immediately and stimulate the collagen to continue. At the same time, bio-heat can effectively accelerate blood flow in adipocytes, release free fatty acids (ffa), thereby increasing the dissolution of superficial fat, and achieve the purpose of tightening and lifting the sagging part of the body.

the super-frequency wave system, under the cold protection of the epidermis, has acted on the deep dermis through the epidermis, rapidly heating water molecules to produce safe Bio-thermal energy. When the natural friction of collagen tissue is heated up to  $45^{\circ}\text{C}^{\sim}60^{\circ}\text{C}$ , it will shrink immediately and stimulate the collagen to continue. At the same time, bio-heat can effectively accelerate blood flow in adipocytes, release free fatty acids (ffa), thereby increasing the dissolution of superficial fat, and achieve the purpose of tightening and lifting the sagging part of the body.