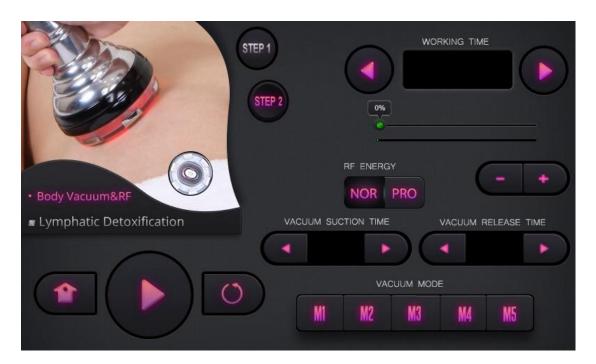

## 1.4 Specific operations of the body negative pressure and RF

Pick and enter the next interface

Time adjustment

Energy adjustment

Mode adjustment

Release adjustment

Mode adjustment

1.5 Specific operations of the facial level 4 RF