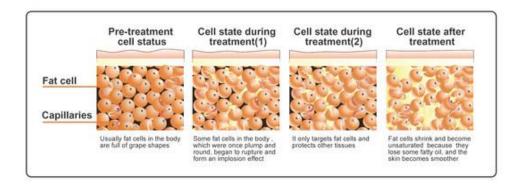

#### Ultrasonic wave

Using the sound wave with a frequency of 40 000 HZ emitted by the strong sound wave head gathering strong sound waves, human adipocytes can produce a strong impact and friction movement between adipocytes after entering the human body, which can effectively consume heat, water and shrink adipocytes. In addition, when sound waves vibrate, it can make adipocytes smaller. Strong crack will come along, cells will burst instantly, adipocytes reduce, so as to achieve the effect of fat removal.

Cavitation Principle of Ultrasound: Tens of thousands of tiny bubbles, namely cavitation bubbles, are produced by vibration of liquid. These bubbles grow in the negative pressure region formed by the longitudinal propagation of ultrasound, and close rapidly in the positive pressure region, thus being compressed and stretched under alternating positive and negative pressures. The bubbles will be compressed until burst, which will generate huge instantaneous pressure, generally up to tens of megapa to hundreds of megapa, and produce strong vibration and noise.

Advantages: only aim for low-density adipose tissue in a specific frequency, protect high-density tissue such as vascular and nerve tissue .