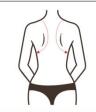

## 10. Shaping on the back

#### 10.1 Fffects

- 1. Relieve shoulder and back pain and improve rich and luxurious bags
- 2. Dredge channels and collaterals
- 3. Accelerate blood circulation and metabolism
- 4. Improve the function of blood supply to the head and improve sleeping
- 5. Regulate the function of Viscera and enhancing physical fitness
- 6. Tighten skin and prevent skin from loosening and softening
- 7. Improve back redundancy, good for shaping back

## 10.2 Applicable range

- 1. Those with pain shoulder and pain back and stiff neck
- 2. Those with insomnia and memory loss
- 3. Those who are prone to fatigue, sleepiness and poor circulation of Qi and blood
- 4. Those with thick back
- 5. Those with rich and luxurious bags

#### 10.3 Taboos crowds

- 1. Those with metal implants, such as stents, pacemakers or who are allergic to metal.
- 2. Those during pregnancy, menstruation and lactation
- 3. Those with healing surgical wounds or who is in recovery
- 4. Those with three highs, heart disease, epilepsy and severe diabetes mellitus and hyperthyroidism
- 5. Those with malignant tumors, hemophilia or severe bleeding
- 6. Those with skin diseases and infectious diseases
- 7. Those who are too weak
- 8. Those who drink alcohol, with a full or empty stomach, or who is thirsty, overwork

#### 10.4 Cautions after treatment

- 1. Keep warm, and drink more hot water
- 2. Take a bath after 4-6 hours after operation
- 3. Avoid staying up late, drinking, overeating
- 4. Avoid eating cold and spicy food and keep adequate sleep
- 5. Avoid wearing open-shouldered and open-backed clothes