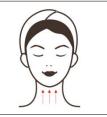

# 4. Anti-aging on necks

## 4.1 Principle

Radio frequency instrument can achieve the effect of tightening skin, lifting skin and shaping face. The optimum frequency of radio frequency biothermal effect is 3 MHz, and the maximum speed of extreme change is 8 million charged particles in tissues per second. In the rapid change of electrodes, the dermal tissue naturally resists the radio frequency current and generates thermal energy.

RF radio frequency wave directly penetrates the skin and generates energy by the resistance action of the skin, which makes the temperature of the skin bottom rise, rapidly and continuously heats the tissue and promotes the growth of collagen in the skin. The principle is tightening collagen and stimulating the proliferation of collagen in the dermis and then is utilized to enhance the tightness and durability in time. after 2-6 months, collagen will gradually proliferate and recombine, making sagging or relaxed skin elevate and tighten.

#### 4.2 Effects

- 1. Reduce fine lines and wrinkles on the neck
- 2. Improve the flabbiness, roughness and dullness of the neck skin
- 3. Tighten skin and increase skin elasticity
- 4. Remove double chin
- 5. Accelerate lymphatic detoxification and improve facial ski
- 6. Prevent cervical and lymphatic diseases