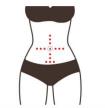

## 5. Shaping on waist and abdomen

## 5.1 Principles

#### Ultrasonic wave

Using the sound wave with a frequency of 40 000 HZ emitted by the strong sound wave head gathering strong sound waves, human adipocytes can produce a strong impact and friction movement between adipocytes after entering the human body, which can effectively consume heat, water and shrink adipocytes. In addition, when sound waves vibrate, it can make adipocytes smaller. Strong crack will come along, cells will burst instantly, adipocytes reduce, so as to achieve the effect of fat removal.

#### Radio Frequency Negative Pressure

Radio frequency releases energy, acting directly on the dermis through the skin epidermis, heating directly from the inside of the human body. The heat energy reaches 40-60 degrees. Through the biothermal effect, the blood circulation and lymphatic circulation in the uterus are enhanced, and metabolism of adipose tissue is fast. Thus, the uterus can be regulated, the discharge of menstruation is increased, and will do something good for the cold comb.