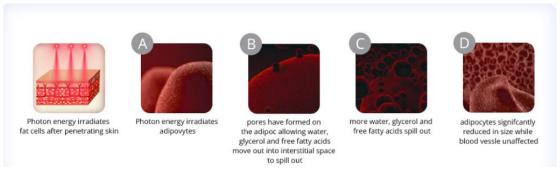

Every time energy comes into the skin, it feels a temporary sense of heat. This means that collagen has been stimulated to produce fever, resulting in tightening of the skin. While operating sliding, the radio frequency wave emitted by the therapeutic head of the super-frequency wave system, under the cold protection of the epidermis, has acted on the deep dermis through the epidermis, rapidly heating water molecules to produce safe Bio-thermal energy. When the natural friction of collagen tissue is heated up to  $45^{\circ}\text{C}^{\sim}60^{\circ}\text{C}$ , it will shrink immediately and stimulate the collagen to continue. At the same time, bio-heat can effectively accelerate blood flow in adipocytes, release free fatty acids (ffa), thereby increasing the dissolution of superficial fat, and achieve the purpose of tightening and lifting the sagging part of the body.

Every time energy comes into the skin, it feels a temporary sense of heat. This means that collagen has been stimulated to produce fever, resulting in tightening of the skin. While operating sliding, the radio frequency wave emitted by the therapeutic head of the super-frequency wave system, under the cold protection of the epidermis, has acted on the deep dermis through the epidermis, rapidly heating water molecules to produce safe Bio-thermal energy. When the natural friction of collagen tissue is heated up to  $45\,^{\circ}\text{C}^{\sim}60\,^{\circ}\text{C}$ , it will shrink immediately and stimulate the collagen to continue. At the same time, bio-heat can effectively accelerate blood flow in adipocytes, release free fatty acids (ffa), thereby increasing the dissolution of superficial fat, and achieve the purpose of tightening and lifting the sagging part of the body.

the super-frequency wave system, under the cold protection of the epidermis, has acted on the deep dermis through the epidermis, rapidly heating water molecules to produce safe Bio-thermal energy. When the natural friction of collagen tissue is heated up to  $45^{\circ}\text{C}^{\sim}60^{\circ}\text{C}$ , it will shrink immediately and stimulate the collagen to continue. At the same time, bio-heat can effectively accelerate blood flow in adipocytes, release free fatty acids (ffa), thereby increasing the dissolution of superficial fat, and achieve the purpose of tightening and lifting the sagging part of the body.