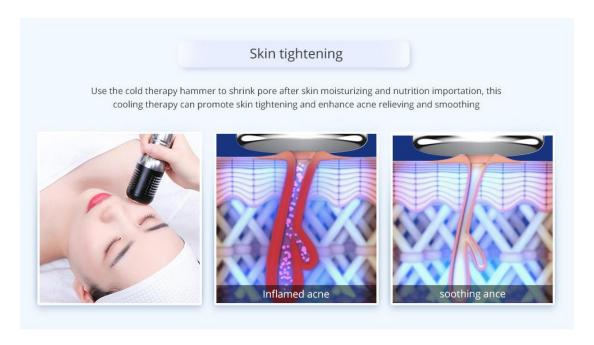

#### Cold handle

Use the principle of air conditioner. Special wafer ceramics are used to absorb energy and refrigerate at - 5 degrees in an instant. The method of physical heat accumulation produced by wafer energy absorption makes one side produce heat up to 40 degrees.

The fan discharges excess heat energy and achieves the effect of constant temperature and freezing alternately. It also promotes metabolism, alleviates allergic reaction, shrinks pore, calms skin, whitens and tenders skin.

Biological effects: The use of refrigeration and heating on the skin for the corresponding efficacy. While in the refrigeration, tissue temperature cools, blood vessels and veins contract, metabolic rate reduces, cell activity inhibits, peripheral nerve sensitivity reduces, thus having a sedative and soothing effect, counteracting or reducing the symptoms of allergic skin, such as redness, swelling, pain. Therefore calm the skin, reduce redness and swelling, shrink pores and have other effects. While in the heating, it can heat tissue, temperature raises, blood circulation adjusts , metabolism accelerates and product absorption becomes quicker.