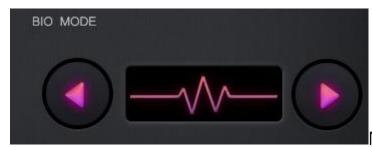

# 1.6 Specific operations of the BIO

Pick and enter next interface

Time adjustment

Energy adjustment

Mode adjustment

1.7 Specific operations of the hot/cold handle

Pick and enter next interface

Time adjustment