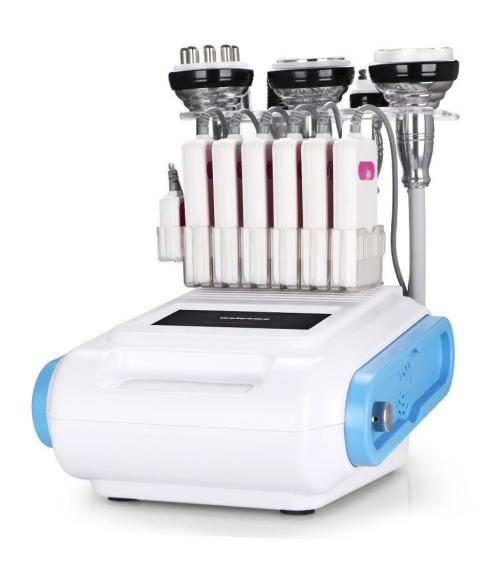

# 6. Packing list

| Host                         | 1 |
|------------------------------|---|
| Second-level color RF handle | 1 |
| Four-stage color RF handle   | 1 |

| Eight-level color RF handle              | 1 |
|------------------------------------------|---|
| Colour 40K Handle                        | 1 |
| Six-stage color negative pressure handle | 1 |
| Colour light micro-current               | 1 |
| Air-cooled handle                        | 1 |
| Short aluminium column                   | 1 |
| Aluminum cap                             | 1 |
| Accessory rack                           | 1 |
| Filter                                   | 1 |
| Silicone Ring Size                       | 2 |
| Silicone Ring Trumpet                    | 4 |
| Rubber Rings                             | 2 |
| Filter cotton                            | 1 |
| Power cord                               | 1 |
| Fuse                                     | 2 |