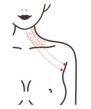

# 4. Anti-aging on necks

## 4.1 Principle

Radio frequency instrument can achieve the effect of tightening skin, lifting skin and shaping face. The optimum frequency of radio frequency biothermal effect is 3 MHz, and the maximum speed of extreme change is 8 million charged particles in tissues per second. In the rapid change of electrodes, the dermal tissue naturally resists the radio frequency current and generates thermal energy.

RF radio frequency wave directly penetrates the skin and generates energy by the resistance action of the skin, which makes the temperature of the skin bottom rise, rapidly and continuously heats the tissue and promotes the growth of collagen in the skin. The principle is tightening collagen and stimulating the proliferation of collagen in the dermis and then is utilized to enhance the tightness and durability in time. after 2-6 months, collagen will gradually proliferate and recombine, making sagging or relaxed skin elevate and tighten.

#### 4.2 Effects

- 1. Reduce fine lines and wrinkles on the neck
- 2. Improve the flabbiness, roughness and dullness of the neck skin
- 3. Tighten skin and increase skin elasticity
- 4. Remove double chin
- 5. Accelerate lymphatic detoxification and improve facial ski
- 6. Prevent cervical and lymphatic diseases