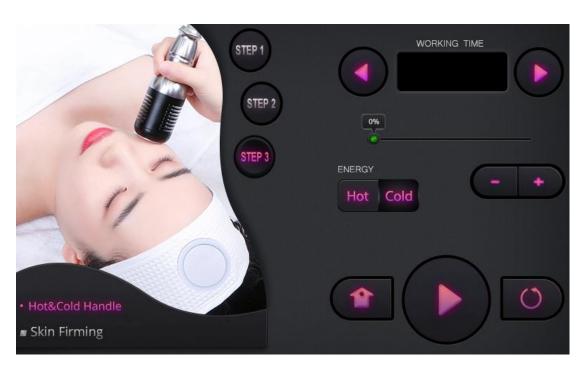

## 1. 1 Setting

Start/pause button

Recovery button

Step selection

# 1.2 Specific operations of the 40K

Pick and enter the next interface

Time adjustment

Energy adjustment

Mode adjustment

1.3 Specific operations of the body RF

Pick and enter the next interface

Time adjustment

Energy adjustment

Mode adjustment

## 1.4 Specific operations of the body negative pressure and RF

Pick and enter the next interface

Time adjustment

Energy adjustment

Mode adjustment

Release adjustment

Mode adjustment

1.5 Specific operations of the facial level 4 RF

Pick and enter next interface

Time adjustment

Energy adjustment

Mode adjustment

# 1.6 Specific operations of the BIO

Pick and enter next interface

Time adjustment

Energy adjustment

Mode adjustment

1.7 Specific operations of the hot/cold handle

Pick and enter next interface

Time adjustment

Energy adjustment

Mode adjustment

1.8 Specific operations of the eye RF

and enter next interface

Time adjustment

Energy adjustment

1.9 Specific operations of the laser plate

Pick and enter next interface

Time adjustment

Mode adjustment

Step

adjustment

Energy

adjustment