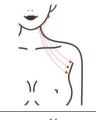

# 4. Anti-aging on necks

## 4.1 Principle

Radio frequency instrument can achieve the effect of tightening skin, lifting skin and shaping face. The optimum frequency of radio frequency biothermal effect is 3 MHz, and the maximum speed of extreme change is 8 million charged particles in tissues per second. In the rapid change of electrodes, the dermal tissue naturally resists the radio frequency current and generates thermal energy.

RF radio frequency wave directly penetrates the skin and generates energy by the resistance action of the skin, which makes the temperature of the skin bottom rise, rapidly and continuously heats the tissue and promotes the growth of collagen in the skin. The principle is tightening collagen and stimulating the proliferation of collagen in the dermis and then is utilized to enhance the tightness and durability in time. after 2-6 months, collagen will gradually proliferate and recombine, making sagging or relaxed skin elevate and tighten.

#### 4.2 Effects

- 1. Reduce fine lines and wrinkles on the neck
- 2. Improve the flabbiness, roughness and dullness of the neck skin
- 3. Tighten skin and increase skin elasticity
- 4. Remove double chin
- 5. Accelerate lymphatic detoxification and improve facial ski
- 6. Prevent cervical and lymphatic diseases