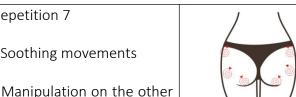

## Shaping on the hip

The buttock is located in the middle of the human body. It is the key hub for the operation of Qi and blood in the meridians. It is the general switch of the six meridians. It is also the bridge connecting the operation of burning gas and blood in the human body and the operation of the lower burning gas and blood in the human body. It is an important factor for the S-curve figure management, which increases women's charm.

#### 10.1 Fffects

- 1. Improve blood circulation and accelerate metabolism
- 2. Relieve menstrual pain, irregular menstruation, abnormal leucorrhea and other female diseases
- 3. Improve sleep quality, improve female sexual function and tighten vagina
- 4. Warm nest, stimulate gland secretion and increase couple's affection
- 5. Bring you a ruddy face and help spots fade and bring you a youthful state
- 6. Help button shape, improve buttock droop and expansion, tighten skin, increase