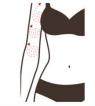

# 8. Operational diagrams

| Parameter<br>adjustment                                                                      | Product                                                             | Technique                    | Diagram    |
|----------------------------------------------------------------------------------------------|---------------------------------------------------------------------|------------------------------|------------|
|                                                                                              | Facial compa                                                        | act and repair: 60 minutes o | nce a week |
| Radio<br>frequency<br>energy:<br>30%-80%<br>BIO energy:<br>30%-80%<br>Mode:<br>discontinuity | Make-up oil + wash milk + bottom film + essence + instrument + mask | · ·                          |            |

chin to earlobe, mouth corner to ear door, nose wing to temple, lower eyelid to temple, lift eye corner three times

- 8. Pull your forehead toward the hairline three times
- 9. Operate the other side
- 10. MicroTV colour light circle for your face, 3 times
- 11. Apply replenishment mask, 15 minutes
- 12. Clean your face for 2 minutes
- 13. Rub the essence after cold hammer operation, with radio frequency manipulation
- 14. Rub toner, essence, face cream and sunscreen