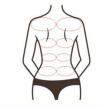

## 5. Shaping on waist and abdomen

## 5.1 Principles

#### Ultrasonic wave

Using the sound wave with a frequency of 40 000 HZ emitted by the strong sound wave head gathering strong sound waves, human adipocytes can produce a strong impact and friction movement between adipocytes after entering the human body, which can effectively consume heat, water and shrink adipocytes. In addition, when sound waves vibrate, it can make adipocytes smaller. Strong crack will come along, cells will burst instantly, adipocytes reduce, so as to achieve the effect of fat removal.