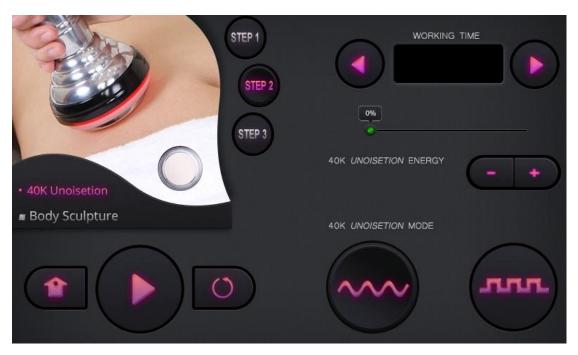

# 1.1.1 Specific operations of the 40K

Pick and enter the next interface

Time adjustment

Energy adjustment

Mode adjustment

1.2 Specific operations of the body RF

Pick and enter the next interface

Time adjustment

Energy adjustment

Mode adjustment