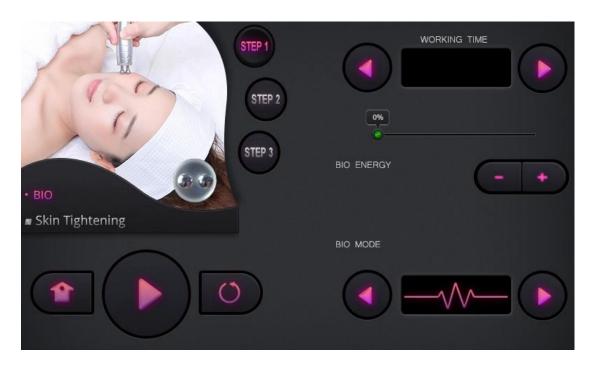

# 1. Detailed operation

After checking that the instrument is connected properly, the following starting interface will appear when the power supply is turned on

# 1. 1 Setting

Start/pause button

Recovery button

Step selection

# 1.5 Specific operations of the BIO

Pick and enter next interface

Time adjustment

Energy adjustment

Mode adjustment

1.6 Specific operations of the hot/cold handle

Pick and enter next interface

Time adjustment