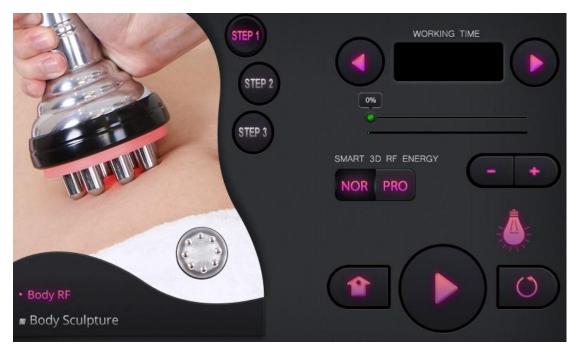

# 1. 1 Setting

Start/pause button

Recovery button

Step selection

# 1.1.1 Specific operations of the 40K

Pick and enter the next interface

Time adjustment

Energy adjustment

Mode adjustment

1.2 Specific operations of the body RF

Pick and enter the next interface

Time adjustment