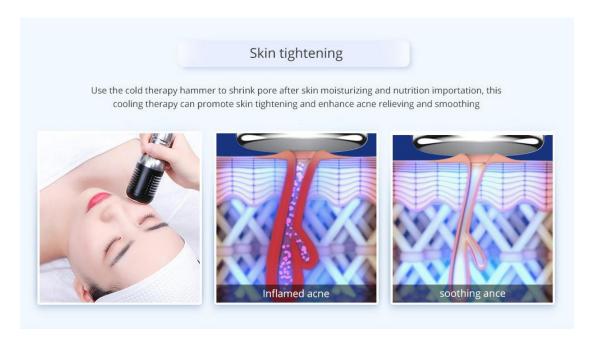

#### Cold handle

Use the principle of air conditioner. Special wafer ceramics are used to absorb energy and refrigerate at - 5 degrees in an instant. The method of physical heat accumulation produced by wafer energy absorption makes one side produce heat up to 40 degrees. The fan discharges excess heat energy and achieves the effect of constant temperature and freezing alternately. It also promotes metabolism, alleviates allergic reaction, shrinks pore, calms skin, whitens and tenders skin.

Biological effects: The use of refrigeration and heating on the skin for the corresponding efficacy. While in the refrigeration, tissue temperature cools, blood vessels and veins contract, metabolic rate reduces, cell activity inhibits, peripheral nerve sensitivity reduces, thus having a sedative and soothing effect, counteracting or reducing the symptoms of allergic skin, such as redness, swelling, pain. Therefore calm the skin, reduce redness and swelling, shrink pores and have other effects. While in the heating, it can heat tissue, temperature raises, blood circulation adjusts , metabolism accelerates and product absorption becomes quicker.