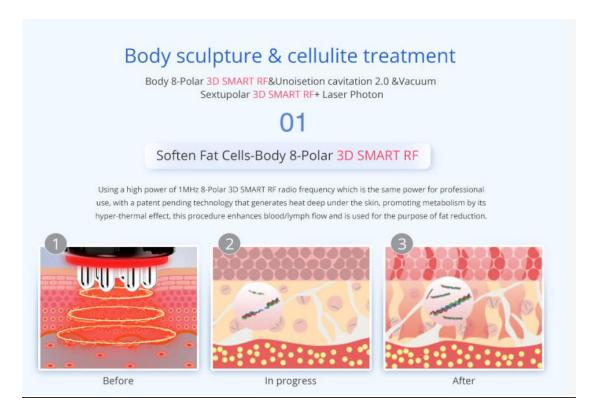

## Radio frequency

Multipolar circulating radio frequency instrument can change the electric field electrodes of biological tissues in the treated area millions of times in a second. In the rapid change of electrodes, the same frequency is used to change the direction. Dermal tissue naturally resists the radio frequency current and generates heat energy, which stimulates the dermis to secrete more new collagen and fills in the empty space of collagen. Thus again lift the skin bracket and restore skin elasticity.

In the course of multipolar radio frequency therapy, the polarity of the radiation electrodes will change continuously and in series, resulting in more intensive radio frequency energy release, which will increase the temperature of the skin bottom, rapidly and continuously heat the tissue and promote the growth of collagen in the skin, so that the therapeutic effect can be more remarkable in a short time, and the treatment is relatively intense and the broad is wider.

## Biological effect

Radio frequency can shake millions of high frequency radio waves per second, penetrate the epidermis, directly act on the dermis, deep heat collagen cells, stimulate the growth of collagen fibers, so that it has a large number of new collagen support, make the skin more compact and elastic.

Every time energy comes into the skin, it feels a temporary sense of heat. This means that collagen has been stimulated to produce fever, resulting in tightening of the skin. While operating sliding, the radio frequency wave emitted by the therapeutic head of the super-frequency wave system, under the cold protection of the epidermis, has acted on the deep dermis through the epidermis, rapidly heating water molecules to produce safe Bio-thermal energy. When the natural friction of collagen tissue is heated up to  $45\,^{\circ}\text{C}^{\sim}60\,^{\circ}\text{C}$ , it will shrink immediately and stimulate the collagen to continue. At the same time, bio-heat can effectively accelerate blood flow in adipocytes, release free fatty acids (ffa), thereby increasing the dissolution of superficial fat, and achieve the purpose of tightening and lifting the sagging part of the body.