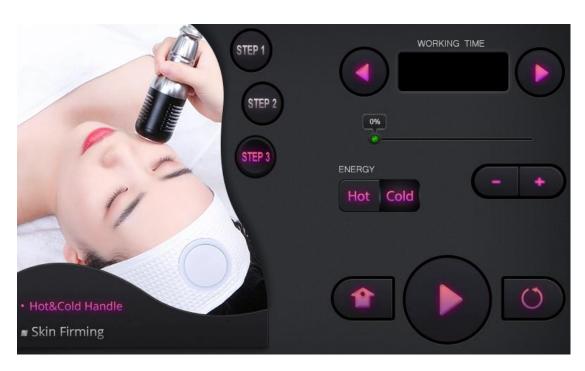

Energy adjustment

Mode adjustment

1.7 Specific operations of the eye RF

and enter next interface

Pick

Time adjustment

Energy adjustment

Mode adjustment