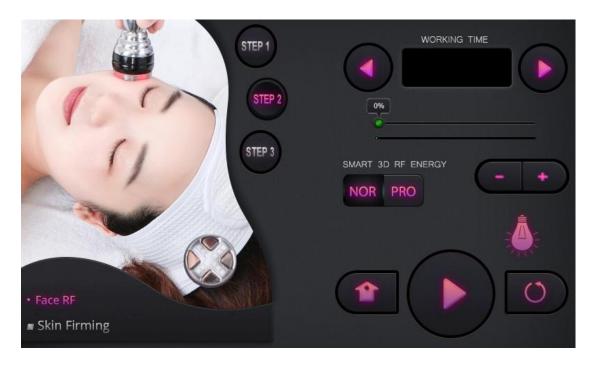

# 1. 1 Setting

Start/pause button

Recovery button

Step selection

# 1.1.1 Specific operations of the 40K

Pick and enter the next interface

Time adjustment

Energy adjustment

Mode adjustment

1.2 Specific operations of the body RF

Pick and enter the next interface

Time adjustment

Energy adjustment

Mode adjustment

# 1.3 Specific operations of the body negative pressure and RF

Pick and enter the next interface

Time adjustment

Energy adjustment

Mode adjustment

Release adjustment

Mode adjustment

1.4 Specific operations of the facial level 4 RF

Pick and enter next interface

Time adjustment

Energy adjustment

Mode adjustment