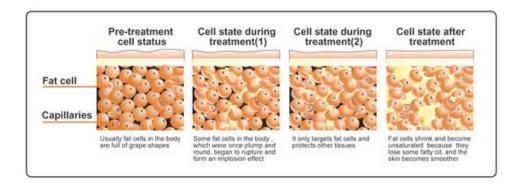

#### Ultrasonic wave

Using the sound wave with a frequency of 40 000 HZ emitted by the strong sound wave head gathering strong sound waves, human adipocytes can produce a strong impact and friction movement between adipocytes after entering the human body, which can effectively consume heat, water and shrink adipocytes. In addition, when sound waves vibrate, it can make adipocytes smaller. Strong crack will come along, cells will burst instantly, adipocytes reduce, so as to achieve the effect of fat removal.

Cavitation Principle of Ultrasound: Tens of thousands of tiny bubbles, namely cavitation bubbles, are produced by vibration of liquid. These bubbles grow in the negative pressure region formed by the longitudinal propagation of ultrasound, and close rapidly in the positive pressure region, thus being compressed and stretched under alternating positive and negative pressures. The bubbles will be compressed until burst, which will generate huge instantaneous pressure, generally up to tens of megapa to hundreds of megapa, and produce strong vibration and noise.

Advantages: only aim for low-density adipose tissue in a specific frequency, protect high-density tissue such as vascular and nerve tissue