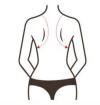

## 9. Shaping on the back

#### 9.1 Fffects

- 1. Relieve shoulder and back pain and improve rich and luxurious bags
- 2. Dredge channels and collaterals
- 3. Accelerate blood circulation and metabolism
- 4. Improve the function of blood supply to the head and improve sleeping
- 5. Regulate the function of Viscera and enhancing physical fitness
- 6. Tighten skin and prevent skin from loosening and softening
- 7. Improve back redundancy, good for shaping back

## 9.2 Applicable range

- 1. Those with pain shoulder and pain back and stiff neck
- 2. Those with insomnia and memory loss
- 3. Those who are prone to fatigue, sleepiness and poor circulation of Qi and blood
- 4. Those with thick back
- 5. People with rich and luxurious bags