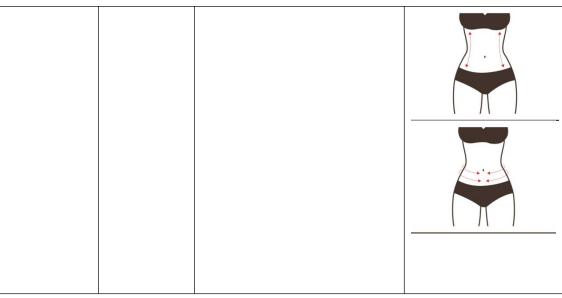

# 8. Operational diagrams

| Parameter<br>adjustment                                                                      | Product                                                             | Technique                    | Diagram    |
|----------------------------------------------------------------------------------------------|---------------------------------------------------------------------|------------------------------|------------|
|                                                                                              | Facial compa                                                        | act and repair: 60 minutes o | nce a week |
| Radio<br>frequency<br>energy:<br>30%-80%<br>BIO energy:<br>30%-80%<br>Mode:<br>discontinuity | Make-up oil + wash milk + bottom film + essence + instrument + mask | · ·                          |            |