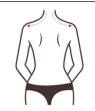

# Anti-aging around neck: 60 minutes once a week

| Radio     | Cleansing oil | 1. Remove makeup and clean      |               |
|-----------|---------------|---------------------------------|---------------|
| frequency | + cleansing   | for 5 minutes                   |               |
| energy:   | milk +        |                                 |               |
|           | massage       | 2. Skin toner, 1 minute         |               |
| 30%-80%   | cream +       |                                 |               |
|           | essence +     | 3. Massage the neck with oil,   | 1 1           |
|           | instrument    | from the chest to the back of   | ~ <i>X</i>    |
|           | + neck        | the neck, press Fengfu Point    | $\mathcal{M}$ |
|           | membrane      | for 3 times                     |               |
|           |               | 4 41 . 1:6:                     | , (           |
|           |               | 4. Alternate lifting of the jaw | ( ' )         |
|           |               | and chin with both hands to     | V             |
|           |               | pass through the ear to the     |               |
|           |               | axilla, three times             |               |
|           |               | 5. Pull three collaterals       |               |
|           |               | around the neck of Hukou and    | ١/ , \        |
|           |               | around the near of fluxed and   | , , , , , ,   |
|           |               |                                 |               |

drain them under the axilla three times

- 6. Pull four fingers to the neck and drain three meridians to the axilla, three times
- 7. Kneel your fingers and rub your neck to the axilla, 3 times
- 8. External clavicle to axilla 3-5 times
- 9. Manipulation on the other side is the same as above
- 10. Clean neck for 2 minutes
- 11. Spread the essence around neck for 1 minute
- 12. Instrument operation, pull double chins together with hands, pass through the ear to the axilla, 3 times
- 13. The instrument circles around the neck and to the axilla, three times
- 14. Instrument slides inside and outside clavicle to axillary drainage, 3-5 times
- 15. The instrument circles the whole neck three times
- 16. Pull the whole neck three to five times, hand in hand, side by side
- 17. Manipulation on the other side is the same as above
- 18. Clean neck for 2 minutes
- 19. Apply cervical mask for 15