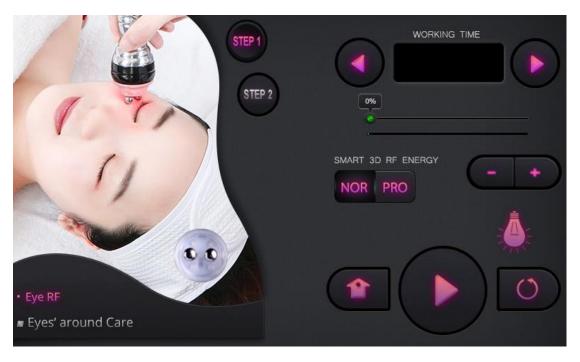

Energy adjustment

Mode adjustment

1.7 Specific operations of the eye RF

and enter next interface

Pick

Time adjustment

Energy adjustment

Mode adjustment

## 3. Anti-aging around eyes

## 3.2 Effects

- 1. Relieve eye fatigue, dark circles, bags and edema
- 2. Reduce lines around eyes or crow's feet
- 3. Lighten coloring pigments and accelerate blood circulation
- 4. Accelerate metabolism and prevent pigmentation
- 5. Supplement nutrition to the eyes and moisturize skin
- 6. Tighten and delicate skin, lift the corners of the eyes
- 7. Accelerate blood circulation around eyes and help skin absorb nutrients efficiently