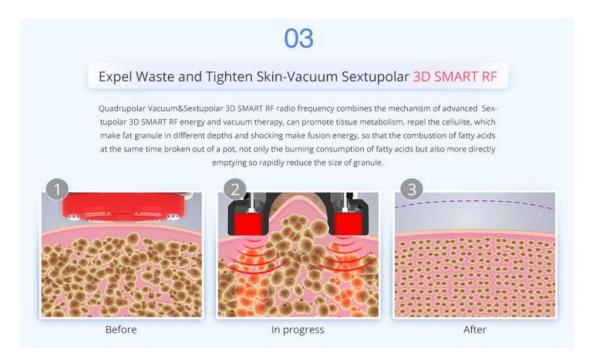

## Radio frequency negative pressure

Radio frequency releases energy, acting directly on the dermis through the skin epidermis, heating directly from the inside of the human body. The heat energy reaches 40-60 degrees. Through the biothermal effect, the blood circulation and lymphatic circulation in the uterus are enhanced, and metabolism of adipose tissue is fast. Thus, the uterus can be regulated, the discharge of menstruation is increased, and will do something good for the cold comb

## Skin layer

The absorption and discharge of air pressure

- (1) It can improve the fluidity of cells, thus increasing the movement of cells, and can treat diseases related to blood stasis and blood stagnation
  - (2) draining lymph glands and veins

Effects: redundant water is discharged from tissue fibers

#### Vascular layer

The absorption and discharge of air pressure

- (1) Improve the blood circulation of microvessels, not only for the capillary system, but also the flow between the deeper veins and lymphatic networks
  - (2) Remove excess toxins in the body

Effects: Strengthen blood vessels, eliminate toxins and relieve varicose veins

## Fibrous layer

The absorption and discharge of air pressure

- (1) Repair cell tissue, increase its activity and elasticity
- (2) Stimulate the production of bone collagen and improve skin plumpness
- (3) Break the hard fibers of cellulite, make it more elastic, so as to achieve the effect of shaping