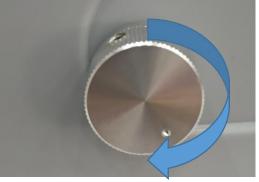

2. If the vacuum suction is weak, please adjust the adjustment knob: Clockwise rotation: Min to Max.