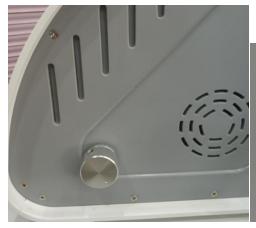

2. If the vacuum suction is weak, please adjust the adjustment knob: Clockwise rotation: Min to Max.