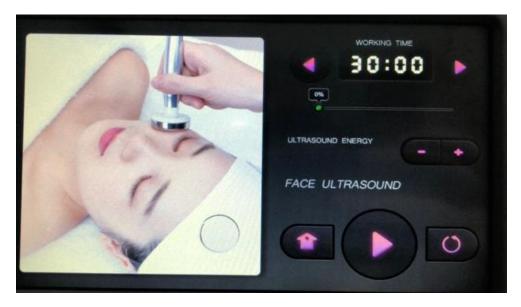

## 5.5 Face Ultrasound probe

Choose the function

, then it will come to the following interface:

Press

to adjust the working time.

to decrease the energy, and press

to increase the energy. Level

0%~100% can be adjusted.

to start or pause the operation.

Press to back to the main function menu.