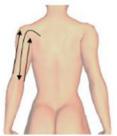

#### Back

 From the Da Zhui point down to governor vessel, eight-liao poin, urinary bladde and up to Da Zhui point then slide to the Da Zhui point from the governor vessel.

Caution: Repeat 3 times movement on urinary bladde of each side after governor vessel

From the Da Zhui point down to governor vessel, eight-liao poin, urinary bladde and up to Da Zhui point then slide to the Da Zhui point from the governor vessel.

Caution: Repeat 3 times movement on urinary bladde of each side after governor vessel

3. Move in small circle motion on dazhui point then go to daban point massage on circle motion, repeat 2 times from left to right Caution: Move 5 times on seams of the scapula)

4. After playing five circle in the cardiopulmonary area, five circles should be played on the cardiopulmonary area

#### Back

5. Move in small circle motion from down to up, up to down, repeat 6 times, one side finished, the other side start

6. Move and write "8"in two sides of waist, back, repeat 6 times

7. Move from above of buttock to underarm until two sides finished, repeat 3 times