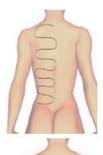

#### Back

 From the Da Zhui point down to governor vessel, eight-liao poin, urinary bladde and up to Da Zhui point then slide to the Da Zhui point from the governor vessel.

Caution: Repeat 3 times movement on urinary bladde of each side after governor vessel

From the Da Zhui point down to governor vessel, eight-liao poin, urinary bladde and up to Da Zhui point then slide to the Da Zhui point from the governor vessel.

Caution: Repeat 3 times movement on urinary bladde of each side after governor vessel

3. Move in small circle motion on dazhui point then go to daban point massage on circle motion, repeat 2 times from left to right Caution: Move 5 times on seams of the scapula)

4. After playing five circle in the cardiopulmonary area, five circles should be played on the cardiopulmonary area

#### Back

5. Move in small circle motion from down to up, up to down, repeat 6 times, one side finished, the other side start

6. Move and write "8"in two sides of waist, back, repeat 6 times

7. Move from above of buttock to underarm until two sides finished, repeat 3 times