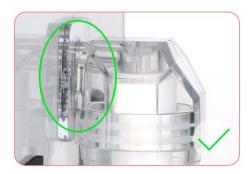

#### 7. Notice

Please insert the vacuum filter on the rear of the machine before switch machine.
 Make sure the vacuum filter in the following condition

Note:

Please insert this filter as deep as you can till it cant be inserted. If the filter was not inserted completely, the vacuum probe will not have the suction.