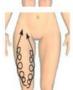

#### Backleg

1. Push to the bottom of buttocks from up of popliteal fossa slowly line by line, repeat once time

- 2. Move in horizontal from inside of thigh to middle, down to up, slower the moving, repeat 2 times
- Move in horizontal from outside of thigh to middle, down to up, slower the moving, repeat 2 times
   Caution: Lower the energy 1-3 Level when treating inside of thigh