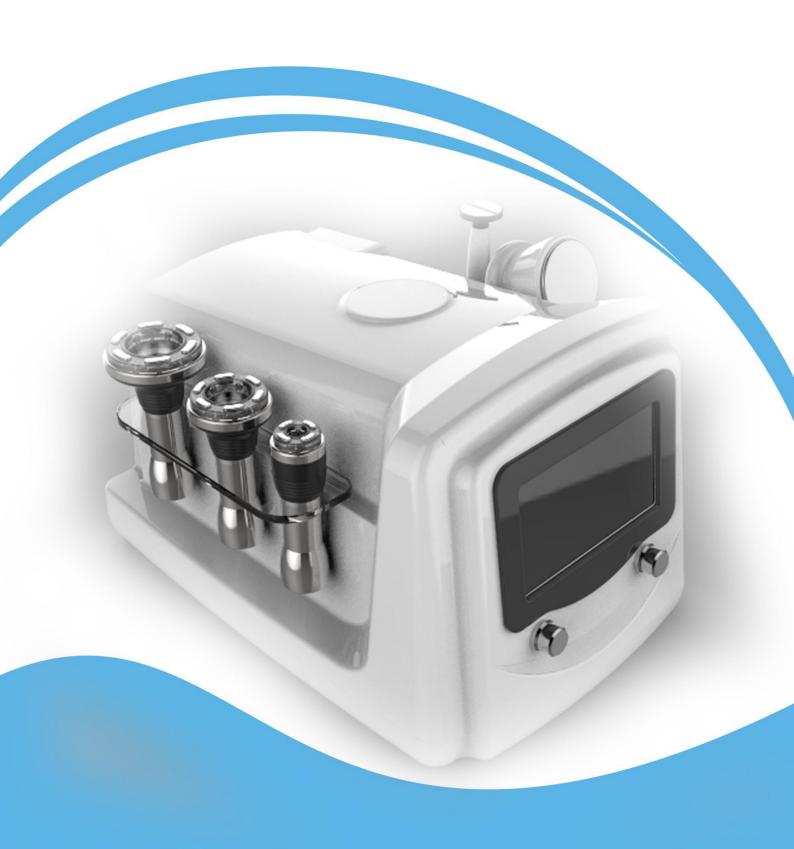

## 4. Control Unit & Handpiece

A,filter

B,vacuum connector
C,Unoisetion cavitation connector
D,cold probe connector
E,ultrasound probe connector
F,bipolar rf connector
G,testing vacuum button
H,on/off button
I,power connector

Filter and spare fuses

L&M&S size vacuum rf probes

Unoisetion cavitation probe

Cold probe

Face Ultrasound probe

Face Bipolar rf probe