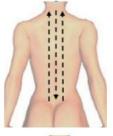

#### Back

 From the Da Zhui point down to governor vessel, eight-liao poin, urinary bladde and up to Da Zhui point then slide to the Da Zhui point from the governor vessel.

Caution: Repeat 3 times movement on urinary bladde of each side after governor vessel

From the Da Zhui point down to governor vessel, eight-liao poin, urinary bladde and up to Da Zhui point then slide to the Da Zhui point from the governor vessel.

Caution: Repeat 3 times movement on urinary bladde of each side after governor vessel

3. Move in small circle motion on dazhui point then go to daban point massage on circle motion, repeat 2 times from left to right Caution: Move 5 times on seams of the scapula)

4. After playing five circle in the cardiopulmonary area, five circles should be played on the cardiopulmonary area

#### Back

5. Move in small circle motion from down to up, up to down, repeat 6 times, one side finished, the other side start

6. Move and write "8"in two sides of waist, back, repeat 6 times

7. Move from above of buttock to underarm until two sides finished, repeat 3 times