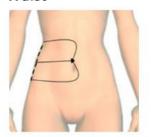

#### Waist

 Kneed fat back and forth in each side waist(decompose the cellulite effectively and contour waist) repeat 10 times

- 2. Move 10 circles in renal region
- 3. Separately move in small circular motions in thickness fat of buttock, each one in 10 circles
- 4. Move and write "8"in two sides of waist (repeat 10 times)

Lie on your side:

- 5. Move from the thickness fat of buttock to groin, repeat 8-10 times
- Move slowly from the thickness fat of buttock near to axillary fossa, repeat 8-10 times