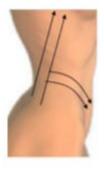

#### Foreleg

1. Move one time slowly from knee to groin, line by line

Move in horizontal from inside of leg to middle, down to up, slower the moving, repeat 2 times

 Separately move in small circular motions in thickness fat of body, each one in 10 circles (Improve anti-cellulite and the growth of collagen, tight skin)

- 5. In inside of leg, move along the muscle texture from knee to crotch,repeat back and forth movement in 4 times
- 6. In outside of leg, move along the muscle texture from knee to crotch, repeat back and forth movement in 4 times

7. Move from knee to groin, repeat 8 times