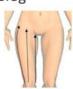

#### Backleg

1. Move slowly from the bottom of crus to popliteal fossa, repeat 3 times

2. Separately move in small circular motions in thickness fat of body, each one in 10 circles

3. Push to the up of popliteal fossa from the root of the calf, repeat 5 times

#### Backleg

1. Push to the bottom of buttocks from up of popliteal fossa slowly line by line, repeat once time

- 2. Move in horizontal from inside of thigh to middle, down to up, slower the moving, repeat 2 times
- Move in horizontal from outside of thigh to middle, down to up, slower the moving, repeat 2 times
   Caution: Lower the energy 1-3 Level when treating inside of thigh

 Separately move in small circular motions in thickness fat of body, each one in 10 circles (Improve anti-cellulite and the growth of collagen, tight skin)

- 5. In inside of leg, move along the muscle texture from knee to bottom of buttocks, repeat back and forth movement in 4 times
- 6. In outside of leg, move along the muscle texture from knee to bottom of buttocks, repeat back and forth movement in 4 times Push to the above of eight-liao point from up of knee fast line by line, repeat 8 times