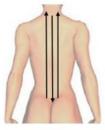

#### Back

 From the Da Zhui point down to governor vessel, eight-liao poin, urinary bladde and up to Da Zhui point then slide to the Da Zhui point from the governor vessel.

Caution: Repeat 3 times movement on urinary bladde of each side after governor vessel

From the Da Zhui point down to governor vessel, eight-liao poin, urinary bladde and up to Da Zhui point then slide to the Da Zhui point from the governor vessel.

Caution: Repeat 3 times movement on urinary bladde of each side after governor vessel

3. Move in small circle motion on dazhui point then go to daban point massage on circle motion, repeat 2 times from left to right Caution: Move 5 times on seams of the scapula)

4. After playing five circle in the cardiopulmonary area, five circles should be played on the cardiopulmonary area

#### Back

5. Move in small circle motion from down to up, up to down, repeat 6 times, one side finished, the other side start

6. Move and write "8"in two sides of waist, back, repeat 6 times

7. Move from above of buttock to underarm until two sides finished, repeat 3 times