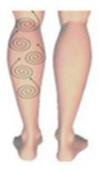

#### Belly

- 1. Move slowly from lower waist to the end of groin, repeat 3 times
- 2. Move slowly from lower waist to pot belly, along the gap of ribs, repeat 3 times
- 3. Move slowly from lower waist to belly button line, repeat 3 times

- 4. Separately move in small circular motions in thickness fat of body, each one in 10 circles
- 5. Improve anti-cellulite and the growth of collagen, tighten skin

6. From small to large by clockwise direction, circling around the navel, promote intestinal peristalsis and improve constipation