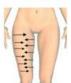

#### Back

 From the Da Zhui point down to governor vessel, eight-liao poin, urinary bladde and up to Da Zhui point then slide to the Da Zhui point from the governor vessel.

Caution: Repeat 3 times movement on urinary bladde of each side after governor vessel

From the Da Zhui point down to governor vessel, eight-liao poin, urinary bladde and up to Da Zhui point then slide to the Da Zhui point from the governor vessel.

Caution: Repeat 3 times movement on urinary bladde of each side after governor vessel

3. Move in small circle motion on dazhui point then go to daban point massage on circle motion, repeat 2 times from left to right Caution: Move 5 times on seams of the scapula)

4. After playing five circle in the cardiopulmonary area, five circles should be played on the cardiopulmonary area

#### Back

5. Move in small circle motion from down to up, up to down, repeat 6 times, one side finished, the other side start

6. Move and write "8"in two sides of waist, back, repeat 6 times

7. Move from above of buttock to underarm until two sides finished, repeat 3 times