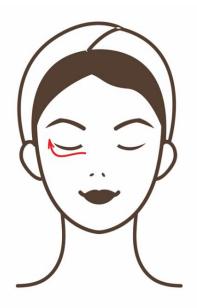

# 6.Eyes' around

Dredge the meridian and collaterals of eyes, repeat 5-8 times

Move in small circular motion in the lower eye then lift to the temple, repeat 5-8 times

Move in small circular motion from the corner of the eye to the Jingming points to the eyebrow, repeat 5-8 times