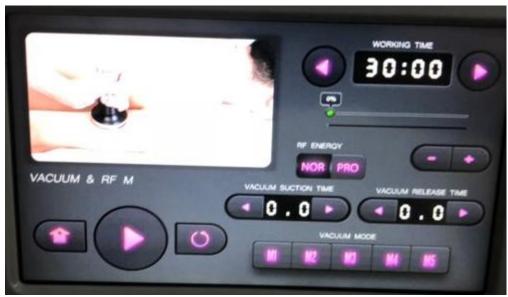

## 5.3 M size vacuum RF face probe

Please connect the vacuum rf probe you needed first, then press the function vacuum rf on the screen. If you don't connect the probe first, you can't choose the function vacuum rf.

Choose the function

, then it will come to the following interface:

Press

to adjust the working time.

Press \_\_\_\_

to decrease the RF energy, and press

to increase the RF energy.

Level 0%~100% can be adjusted.

Press

to adjust the suction time.

Drocc

to adjust the release time.

Please note: the suction time needs to be a little longer than the release time.

to choose the vacuum model directly.

Then you dont need to adjust the suction and release time.

Press , the RF temperature will be up the one you set gradually.

to start or pause the operation.

Press to back to the main function menu.