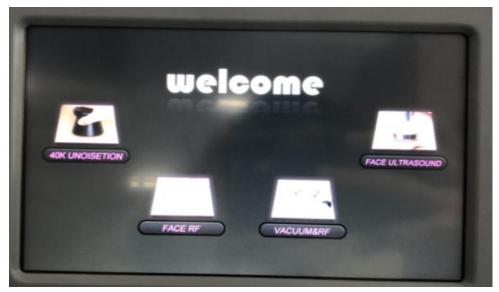

## 5. OPERATION PROCEDURES:

Press the on/off button, then it comes to the welcome interface first, then to the main function menu.

#### 5.1 Cavitation 40k Probe

Choose the function

ion then it comes to the following interface:

to adjust the working time.

Press to decrease

to decrease the energy, and press

to increase the energy. Level

0%~100% can be adjusted.

## 5.2 L size vacuum RF body probe

Please connect the vacuum rf probe you needed first, then press the function vacuum rf on the screen. If you dont connect the probe first, you cant choose the function vacuum rf.

## 5.3 M size vacuum RF face probe

Please connect the vacuum rf probe you needed first, then press the function vacuum rf on the screen. If you don't connect the probe first, you can't choose the function vacuum rf.

## 5.4 S size vacuum RF face and eyes around probe

Please connect the vacuum rf probe you needed first, then press the function vacuum rf on the screen. If you don't connect the probe first, you can't choose the function vacuum rf.

## 5.5 Face Ultrasound probe

Choose the function

, then it will come to the following interface:

Press

to adjust the working time.

to decrease the energy, and press

to increase the energy. Level

0%~100% can be adjusted.

## 5.6 Face bipolar rf probe

Choose the function , then it will come to the following interface:

Press to adjust the working time.

Press to decrease the energy, and press to increase the energy. Level 0%~100% can be adjusted.