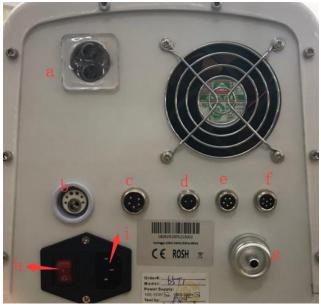

## 4. Control Unit & Handpiece

A,filter

B,vacuum connector
C,Unoisetion cavitation connector
D,cold probe connector
E,ultrasound probe connector
F,bipolar rf connector
G,testing vacuum button
H,on/off button
I,power connector