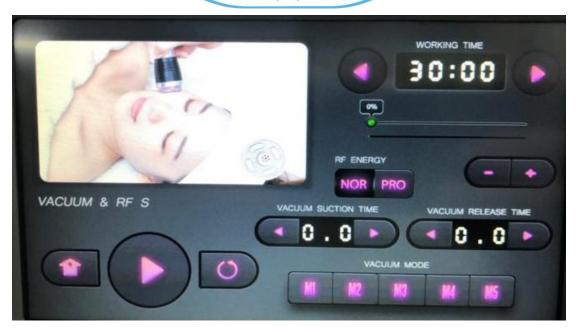

## 5.3 M size vacuum RF face probe

Please connect the vacuum rf probe you needed first, then press the function vacuum rf on the screen. If you don't connect the probe first, you can't choose the function vacuum rf.

Choose the function

, then it will come to the following interface:

Press

to adjust the working time.

Press \_\_\_\_

to decrease the RF energy, and press

to increase the RF energy.

Level 0%~100% can be adjusted.

Press

to adjust the suction time.

Drocc

to adjust the release time.

Please note: the suction time needs to be a little longer than the release time.

to choose the vacuum model directly.

Then you dont need to adjust the suction and release time.

Press , the RF temperature will be up the one you set gradually.

to start or pause the operation.

Press to back to the main function menu.