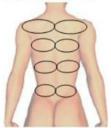

#### Belly

- 1. Move slowly from lower waist to the end of groin, repeat 3 times
- 2. Move slowly from lower waist to pot belly, along the gap of ribs, repeat 3 times
- 3. Move slowly from lower waist to belly button line, repeat 3 times

- 4. Separately move in small circular motions in thickness fat of body, each one in 10 circles
- 5. Improve anti-cellulite and the growth of collagen, tighten skin

6. From small to large by clockwise direction, circling around the navel, promote intestinal peristalsis and improve constipation

#### Waist

 Kneed fat back and forth in each side waist(decompose the cellulite effectively and contour waist) repeat 10 times

- 2. Move 10 circles in renal region
- 3. Separately move in small circular motions in thickness fat of buttock, each one in 10 circles
- 4. Move and write "8"in two sides of waist (repeat 10 times)