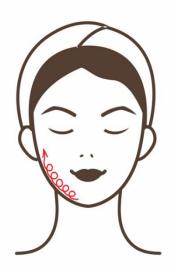

#### 2.Chin

Make operation head move in small circular motions by pressing tightly against the double chin and then pull back to the back of the ear, repeat 5-8 times

Make operation head move in small circular motions by clinging to the chin and circle out to the ear beads. Then pulled down to the chin with light force,repeat 5-8 times