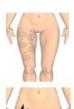

#### Foreleg

1. Move one time slowly from knee to groin, line by line

Move in horizontal from inside of leg to middle, down to up, slower the moving, repeat 2 times

 Separately move in small circular motions in thickness fat of body, each one in 10 circles (Improve anti-cellulite and the growth of collagen, tight skin)

- 5. In inside of leg, move along the muscle texture from knee to crotch,repeat back and forth movement in 4 times
- 6. In outside of leg, move along the muscle texture from knee to crotch, repeat back and forth movement in 4 times

7. Move from knee to groin, repeat 8 times