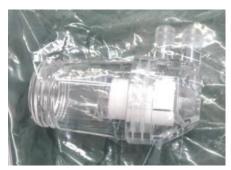

## 4. Control Unit & Handpiece

A,filter

B,vacuum connector
C,Unoisetion cavitation connector
D,cold probe connector
E,ultrasound probe connector
F,bipolar rf connector
G,testing vacuum button
H,on/off button
I,power connector

Filter and spare fuses

L&M&S size vacuum rf probes

Unoisetion cavitation probe

Cold probe

Face Ultrasound probe

Face Bipolar rf probe