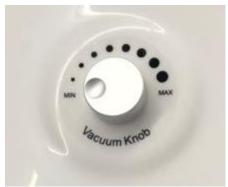

2. If the vacuum suction is weak, please adjust the adjustment knob: Clockwise rotation: Min to Max.