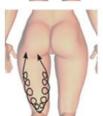

#### Waist

 Kneed fat back and forth in each side waist(decompose the cellulite effectively and contour waist) repeat 10 times

- 2. Move 10 circles in renal region
- 3. Separately move in small circular motions in thickness fat of buttock, each one in 10 circles
- 4. Move and write "8"in two sides of waist (repeat 10 times)

Lie on your side:

- 5. Move from the thickness fat of buttock to groin, repeat 8-10 times
- Move slowly from the thickness fat of buttock near to axillary fossa, repeat 8-10 times