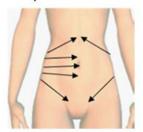

#### Belly

- 1. Move slowly from lower waist to the end of groin, repeat 3 times
- 2. Move slowly from lower waist to pot belly, along the gap of ribs, repeat 3 times
- 3. Move slowly from lower waist to belly button line, repeat 3 times

- 4. Separately move in small circular motions in thickness fat of body, each one in 10 circles
- 5. Improve anti-cellulite and the growth of collagen, tighten skin

6. From small to large by clockwise direction, circling around the navel, promote intestinal peristalsis and improve constipation