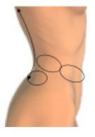

#### Waist

 Kneed fat back and forth in each side waist(decompose the cellulite effectively and contour waist) repeat 10 times

- 2. Move 10 circles in renal region
- 3. Separately move in small circular motions in thickness fat of buttock, each one in 10 circles
- 4. Move and write "8"in two sides of waist (repeat 10 times)

Lie on your side:

- 5. Move from the thickness fat of buttock to groin, repeat 8-10 times
- Move slowly from the thickness fat of buttock near to axillary fossa, repeat 8-10 times