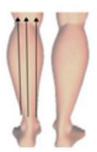

#### Backleg

1. Move slowly from the bottom of crus to popliteal fossa, repeat 3 times

2. Separately move in small circular motions in thickness fat of body, each one in 10 circles

3. Push to the up of popliteal fossa from the root of the calf, repeat 5 times

#### Backleg

1. Push to the bottom of buttocks from up of popliteal fossa slowly line by line, repeat once time

- 2. Move in horizontal from inside of thigh to middle, down to up, slower the moving, repeat 2 times
- Move in horizontal from outside of thigh to middle, down to up, slower the moving, repeat 2 times
   Caution: Lower the energy 1-3 Level when treating inside of thigh

 Separately move in small circular motions in thickness fat of body, each one in 10 circles (Improve anti-cellulite and the growth of collagen, tight skin)

- 5. In inside of leg, move along the muscle texture from knee to bottom of buttocks, repeat back and forth movement in 4 times
- 6. In outside of leg, move along the muscle texture from knee to bottom of buttocks, repeat back and forth movement in 4 times Push to the above of eight-liao point from up of knee fast line by line, repeat 8 times