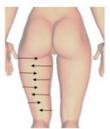

#### Foreleg

1. Move one time slowly from knee to groin, line by line

Move in horizontal from inside of leg to middle, down to up, slower the moving, repeat 2 times

 Separately move in small circular motions in thickness fat of body, each one in 10 circles (Improve anti-cellulite and the growth of collagen, tight skin)

- 5. In inside of leg, move along the muscle texture from knee to crotch,repeat back and forth movement in 4 times
- 6. In outside of leg, move along the muscle texture from knee to crotch, repeat back and forth movement in 4 times

7. Move from knee to groin, repeat 8 times