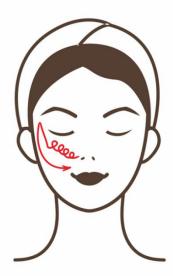

#### 5. Forehead

Make operation head move in small circular motion by closing to the light bone of nose, circle out to the ear beads. Then pulled down to the chin with light force, repeat 5-8 times