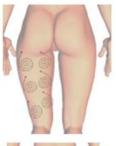

#### Backleg

1. Move slowly from the bottom of crus to popliteal fossa, repeat 3 times

2. Separately move in small circular motions in thickness fat of body, each one in 10 circles

3. Push to the up of popliteal fossa from the root of the calf, repeat 5 times

#### Backleg

1. Push to the bottom of buttocks from up of popliteal fossa slowly line by line, repeat once time

- 2. Move in horizontal from inside of thigh to middle, down to up, slower the moving, repeat 2 times
- Move in horizontal from outside of thigh to middle, down to up, slower the moving, repeat 2 times
   Caution: Lower the energy 1-3 Level when treating inside of thigh

 Separately move in small circular motions in thickness fat of body, each one in 10 circles (Improve anti-cellulite and the growth of collagen, tight skin)

- 5. In inside of leg, move along the muscle texture from knee to bottom of buttocks, repeat back and forth movement in 4 times
- 6. In outside of leg, move along the muscle texture from knee to bottom of buttocks, repeat back and forth movement in 4 times Push to the above of eight-liao point from up of knee fast line by line, repeat 8 times