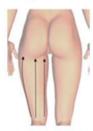

#### Backleg

1. Push to the bottom of buttocks from up of popliteal fossa slowly line by line, repeat once time

- 2. Move in horizontal from inside of thigh to middle, down to up, slower the moving, repeat 2 times
- Move in horizontal from outside of thigh to middle, down to up, slower the moving, repeat 2 times
   Caution: Lower the energy 1-3 Level when treating inside of thigh

 Separately move in small circular motions in thickness fat of body, each one in 10 circles (Improve anti-cellulite and the growth of collagen, tight skin)

- 5. In inside of leg, move along the muscle texture from knee to bottom of buttocks, repeat back and forth movement in 4 times
- 6. In outside of leg, move along the muscle texture from knee to bottom of buttocks, repeat back and forth movement in 4 times Push to the above of eight-liao point from up of knee fast line by line, repeat 8 times