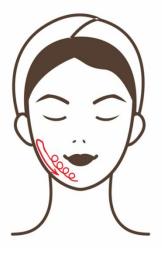

#### 3.Mouth

Make operation head move in small circular motion by clinging to the corner of mouth, and circle out to the ear beads. Then pulled down to the chin with light force, repeat 5-8 times