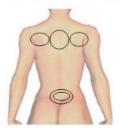

#### Waist

 Kneed fat back and forth in each side waist(decompose the cellulite effectively and contour waist) repeat 10 times

- 2. Move 10 circles in renal region
- 3. Separately move in small circular motions in thickness fat of buttock, each one in 10 circles
- 4. Move and write "8"in two sides of waist (repeat 10 times)

Lie on your side:

- 5. Move from the thickness fat of buttock to groin, repeat 8-10 times
- Move slowly from the thickness fat of buttock near to axillary fossa, repeat 8-10 times