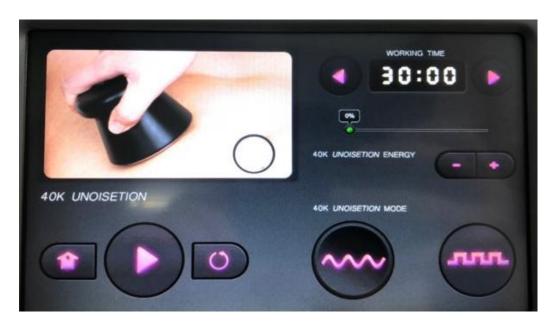

#### 5.1 Cavitation 40k Probe

Choose the function

ion then it comes to the following interface:

to adjust the working time.

Press to decrease

to decrease the energy, and press

to increase the energy. Level

0%~100% can be adjusted.

to select the model.

Model A ::continuous wave, for the area with thin fat;

Model B :dis-continuous wave, for the area with thick fat.

to start or pause the operation.

to clear all the settings.

Press to back to the main function menu.

Operate with the 40KHz cavitation head for 15-20 minutes.

#### Warming:

Cavitation 40k Probe is forbidden to treat on back and face.