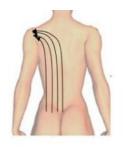

#### Back

 From the Da Zhui point down to governor vessel, eight-liao poin, urinary bladde and up to Da Zhui point then slide to the Da Zhui point from the governor vessel.

Caution: Repeat 3 times movement on urinary bladde of each side after governor vessel

From the Da Zhui point down to governor vessel, eight-liao poin, urinary bladde and up to Da Zhui point then slide to the Da Zhui point from the governor vessel.

Caution: Repeat 3 times movement on urinary bladde of each side after governor vessel

3. Move in small circle motion on dazhui point then go to daban point massage on circle motion, repeat 2 times from left to right Caution: Move 5 times on seams of the scapula)

4. After playing five circle in the cardiopulmonary area, five circles should be played on the cardiopulmonary area

#### Back

5. Move in small circle motion from down to up, up to down, repeat 6 times, one side finished, the other side start

6. Move and write "8"in two sides of waist, back, repeat 6 times

7. Move from above of buttock to underarm until two sides finished, repeat 3 times