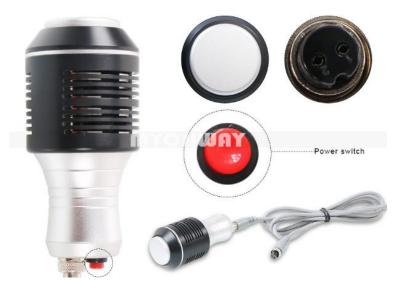

## 4. Control Unit & Handpiece

A,filter

B,vacuum connector
C,Unoisetion cavitation connector
D,cold probe connector
E,ultrasound probe connector
F,bipolar rf connector
G,testing vacuum button
H,on/off button
I,power connector

Filter and spare fuses

L&M&S size vacuum rf probes

Unoisetion cavitation probe

Cold probe

Face Ultrasound probe

Face Bipolar rf probe