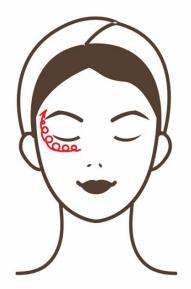

#### 4.Cheek

Make operation head move in small circular motion by closing to the light bone of nose, circle out to the ear beads. Then pulled down to the chin with light force, repeat 5-8 times