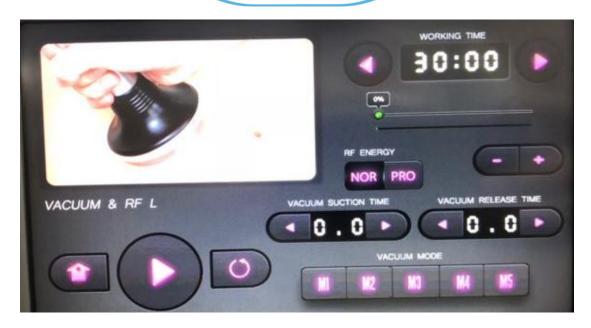

## 5.2 L size vacuum RF body probe

Please connect the vacuum rf probe you needed first, then press the function vacuum rf on the screen. If you dont connect the probe first, you cant choose the function vacuum rf.

Choose the function

, then i comes to the following interface:

Press to adjust the working time.

Press to decrease the RF energy, and press to increase the RF energy.

Level 0%~100% can be adjusted.

Press to adjust the release time.

Please note: the suction time needs to be a little longer than the release time.

Then you dont need to adjust the suction and release time.

to start or pause the operation.

Press to clear all the settings.

Press

Press

to back to the main function menu.

Press

to adjust the suction time.

Drocc

to adjust the release time.

Please note: the suction time needs to be a little longer than the release time.

to choose the vacuum model directly.

Then you dont need to adjust the suction and release time.

Press , the RF temperature will be up the one you set gradually.

to start or pause the operation.

Press to back to the main function menu.