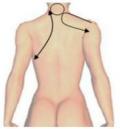

#### Outside Arm

1. Move from outside of arm to underarm, down to up, slower the moving, repeat 2 times

2. Separately move in small circular motions in thickness fat of body, each one in 10 circles (Improve anti-cellulite and the growth of collagen, tight skin)

3. Move from top of outside of arm to elbow then up to underarm from two sides then down,repeat 6 times

#### Outside Arm

4. From up of elbow to underarm which near to back

5. Move from inside of elbow to underarm, down to up, fast the moving, repeat 2 times

6.Separately move in small circular motions in thickness fat of body, each one in 10 circles (Improve anti-cellulite and the growth of collagen, tight skin)

7. Move from inside of elbow to underarm, down to up, fast the moving, repeat 2 times