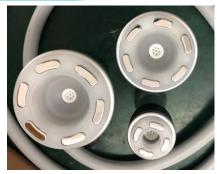

Filter and spare fuses

L&M&S size vacuum rf probes

Unoisetion cavitation probe

Cold probe

Face Ultrasound probe

Face Bipolar rf probe

## 5.2 L size vacuum RF body probe

Please connect the vacuum rf probe you needed first, then press the function vacuum rf on the screen. If you dont connect the probe first, you cant choose the function vacuum rf.

## 5.3 M size vacuum RF face probe

Please connect the vacuum rf probe you needed first, then press the function vacuum rf on the screen. If you don't connect the probe first, you can't choose the function vacuum rf.

## 5.4 S size vacuum RF face and eyes around probe

Please connect the vacuum rf probe you needed first, then press the function vacuum rf on the screen. If you don't connect the probe first, you can't choose the function vacuum rf.