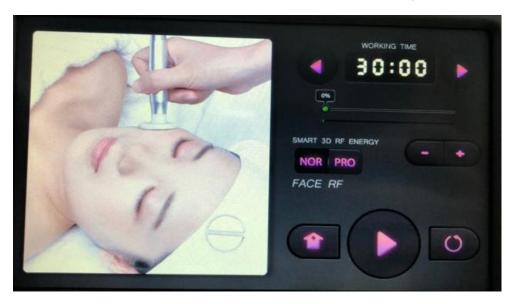

## 5. OPERATION PROCEDURES:

Press the on/off button, then it comes to the welcome interface first, then to the main function menu.

#### 5.1 Cavitation 40k Probe

Choose the function

ion then it comes to the following interface:

to adjust the working time.

Press to decrease

to decrease the energy, and press

to increase the energy. Level

0%~100% can be adjusted.

to select the model.

Model A ::continuous wave, for the area with thin fat;

Model B :dis-continuous wave, for the area with thick fat.

to start or pause the operation.

to clear all the settings.

Press to back to the main function menu.

## 5.5 Face Ultrasound probe

Choose the function

, then it will come to the following interface:

Press

to adjust the working time.

to decrease the energy, and press

to increase the energy. Level

0%~100% can be adjusted.

## 5.6 Face bipolar rf probe

Choose the function , then it will come to the following interface:

Press to adjust the working time.

Press to decrease the energy, and press to increase the energy. Level 0%~100% can be adjusted.