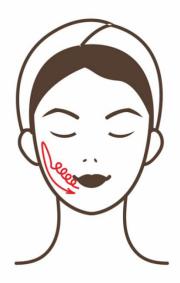

#### 4.Cheek

Make operation head move in small circular motion by closing to the light bone of nose, circle out to the ear beads. Then pulled down to the chin with light force, repeat 5-8 times