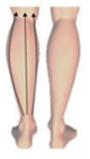

#### Foreleg

1. Move one time slowly from knee to groin, line by line

Move in horizontal from inside of leg to middle, down to up, slower the moving, repeat 2 times

 Separately move in small circular motions in thickness fat of body, each one in 10 circles (Improve anti-cellulite and the growth of collagen, tight skin)

- 5. In inside of leg, move along the muscle texture from knee to crotch,repeat back and forth movement in 4 times
- 6. In outside of leg, move along the muscle texture from knee to crotch, repeat back and forth movement in 4 times

7. Move from knee to groin, repeat 8 times