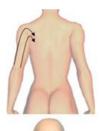

#### Outside Arm

1. Move from outside of arm to underarm, down to up, slower the moving, repeat 2 times

2. Separately move in small circular motions in thickness fat of body, each one in 10 circles (Improve anti-cellulite and the growth of collagen, tight skin)

3. Move from top of outside of arm to elbow then up to underarm from two sides then down,repeat 6 times

#### Outside Arm

4. From up of elbow to underarm which near to back

5. Move from inside of elbow to underarm, down to up, fast the moving, repeat 2 times

6.Separately move in small circular motions in thickness fat of body, each one in 10 circles (Improve anti-cellulite and the growth of collagen, tight skin)

7. Move from inside of elbow to underarm, down to up, fast the moving, repeat 2 times