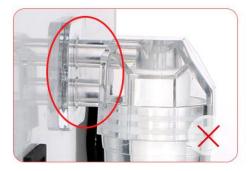

#### 7. Notice

Please insert the vacuum filter on the rear of the machine before switch machine.
 Make sure the vacuum filter in the following condition

Note:

Please insert this filter as deep as you can till it cant be inserted. If the filter was not inserted completely, the vacuum probe will not have the suction.