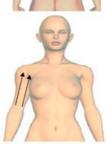

#### Outside Arm

1. Move from outside of arm to underarm, down to up, slower the moving, repeat 2 times

2. Separately move in small circular motions in thickness fat of body, each one in 10 circles (Improve anti-cellulite and the growth of collagen, tight skin)

3. Move from top of outside of arm to elbow then up to underarm from two sides then down,repeat 6 times

#### Outside Arm

4. From up of elbow to underarm which near to back

5. Move from inside of elbow to underarm, down to up, fast the moving, repeat 2 times

6.Separately move in small circular motions in thickness fat of body, each one in 10 circles (Improve anti-cellulite and the growth of collagen, tight skin)

7. Move from inside of elbow to underarm, down to up, fast the moving, repeat 2 times