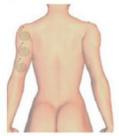

#### Outside Arm

4. From up of elbow to underarm which near to back

5. Move from inside of elbow to underarm, down to up, fast the moving, repeat 2 times

6.Separately move in small circular motions in thickness fat of body, each one in 10 circles (Improve anti-cellulite and the growth of collagen, tight skin)

7. Move from inside of elbow to underarm, down to up, fast the moving, repeat 2 times