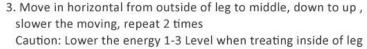

#### Foreleg

1. Move one time slowly from knee to groin, line by line

Move in horizontal from inside of leg to middle, down to up, slower the moving, repeat 2 times

 Separately move in small circular motions in thickness fat of body, each one in 10 circles (Improve anti-cellulite and the growth of collagen, tight skin)

- 5. In inside of leg, move along the muscle texture from knee to crotch,repeat back and forth movement in 4 times
- 6. In outside of leg, move along the muscle texture from knee to crotch, repeat back and forth movement in 4 times

7. Move from knee to groin, repeat 8 times