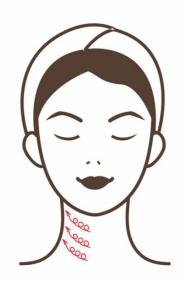

#### 1.Neck

Move in small circular motions from the inside of the neck to the outside, then lift from the neck upward to the cheek, neck treatment area can be divided into three lines(up,medium,down areas) to operate Attention: strength should be top heavier and down lighter, operation electrodes should tight skin, repeat 8-10 times