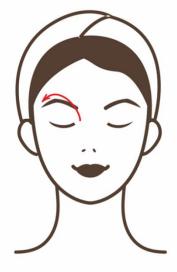

#### 5. Forehead

Make operation head move in small circular motion by closing to the light bone of nose, circle out to the ear beads. Then pulled down to the chin with light force, repeat 5-8 times