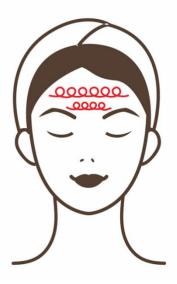

#### 5. Forehead

Make operation head move in small circular motion by closing to the light bone of nose, circle out to the ear beads. Then pulled down to the chin with light force, repeat 5-8 times