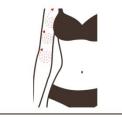

# 6. Shaping on breasts

## 6.1 Principle

#### Radio frequency

Radio frequency heat effect produces specific radio frequency waves in a specific depth of the subcutaneous skin, which directly acts on the dermis through the skin epidermis, thus heating the tissue, promoting the catabolism of subcutaneous fat, and stimulating the proliferation and reorganization of collagen and elastic fibers. With the continuous regeneration and rearrangement of collagen in the dermis, it can be achieved. Let the flabby skin feel the effect of lifting upward and compacting immediately after the treatment. At the same time, massage can promote breast blood circulation, accelerate blood circulation, dredge congested blood clots and silt, and free fat to the chest under the condition of vibration. At the same time, more nutrients are absorbed into the breast, which not only prevents lobular hyperplasia and breast cancer, but also enables you to have natural, healthy, beautiful and strong breasts, and makes beautiful female friends more confident.