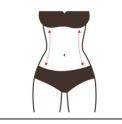

# 4. Shaping on waist and abdomen

Lumbar and abdominal shape: 60 minutes once a week

| Negative pressure | Essential oil | 1. Put your hands around   |                 |
|-------------------|---------------|----------------------------|-----------------|
| radio frequency:  | + ultrasonic  | your abdomen and rub       |                 |
| 30%-80%           | Gel +         | oil three times            | (.)             |
| Suction: 0.3-1.0  | apparatus     | 2. Rub your hands back     |                 |
| Release: 0-1.0    |               | and forth around the       |                 |
| Mode: M1          |               | belly, 3-5 times           |                 |
| Ultrasonic:       |               | 3. Alternate hands to rub  |                 |
| Energy: 30%-80%   |               | abdominal fat , 3 times    |                 |
| Mode:             |               | 4. Alternate lift belts on |                 |
| discontinuity     |               | both sides of the waist,   |                 |
|                   |               | 16 times                   |                 |
|                   |               | 5. Stroke your hands       | 1 11 1          |
|                   |               | down to your waist and     |                 |
|                   |               | lift them up from your     |                 |
|                   |               | waist, 3 times             | ) viv           |
|                   |               | 6. Overlap hands and rub   |                 |
|                   |               | intestinal tract in small  |                 |
|                   |               | circles clockwise, 3 times | 1 11 1          |
|                   |               | 7. Circle your hands to    |                 |
|                   |               | overall comfort, 3 times   |                 |
|                   |               | 8. Press these points, 2   | <b>L</b> . S    |
|                   |               | times                      |                 |
|                   |               | 9. Push the thumbs of      |                 |
|                   |               | both hands from the        |                 |
|                   |               | middle pole to the navel,  |                 |
|                   |               | slide along both sides to  |                 |
|                   |               | the waist, raise them to   | \(\frac{1}{2}\) |
|                   |               | the groin, 3 times         |                 |
|                   |               | 10. Place your hands       |                 |
|                   |               | until the end of your      |                 |
|                   |               | groin                      |                 |
|                   |               | 11. Radio frequency        |                 |
|                   |               | negative pressure          |                 |
|                   |               | Instrument Operation:      |                 |
|                   |               | Lift one side from waist   | $\prod$         |
|                   |               | to abdomen, one line       |                 |
|                   |               | next to one line to groin, |                 |
|                   |               | 3 times                    | ;               |
|                   |               | 12. Lift the other side,   | <u> </u>        |
|                   |               | three times                |                 |
|                   |               | 13. Rub your abdomen in    |                 |
|                   |               | small circle, 3 times      |                 |
|                   |               | 14. Same as above, but     |                 |

bigger circle, three times

15. Type 8-character at the waist, 3-5 times
16. Rub your waist up and down, 3-5 times
17. Lift the veins on both sides together with your hands, 16 times
18. Ultrasound manipulation is the same as the above
19. Fix the laser plate in the waist and abdomen, 20 minutes
20. Remove the laser plate and finish

Suggested treatment

Ten times is a course of treatment. After one time, the abdomen is heated and metabolism is accelerated. After one course of treatment, the fat is slowly metabolized, the body begins to lose weight and the constipation is improved. After two courses of treatment, the effect is gradually obvious, the skin is tightened up, the collagen in the bottom of the skin is increased. The gravida lines reduce and skin relaxation is relieved, and the effect is strengthened after three courses. As a result, the excess fat gradually disappears, forming the waist and abdomen curve, creating a small waist.