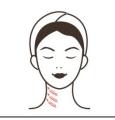

# 3. Anti-aging on neck

## 3.1 Principles

Radio frequency instrument can achieve the effect of tightening skin, lifting skin and shaping face. The optimum frequency of radio frequency biothermal effect is 3 MHz, and the maximum speed of extreme change is 8 million charged particles in tissues per second. In the rapid change of electrodes, the dermal tissue naturally resists the radio frequency current and generates thermal energy.

#### 3.2 Fffects

- 1. Reduce fine lines and wrinkles on the neck
- 2. Improve the flabbiness, roughness and dullness of the neck skin
- 3. Tighten skin and increase skin elasticity
- 4. Remove double chin
- 5. Accelerate lymphatic detoxification and improve facial ski
- 6. Prevent cervical and lymphatic diseases

## 3.3 Applicable range

- 1. Those with fine lines and wrinkles on the neck
- 2. Those with neck skin is flabby and inelastic
- 3. Those with dark skin
- 4. Those who often bow one's head