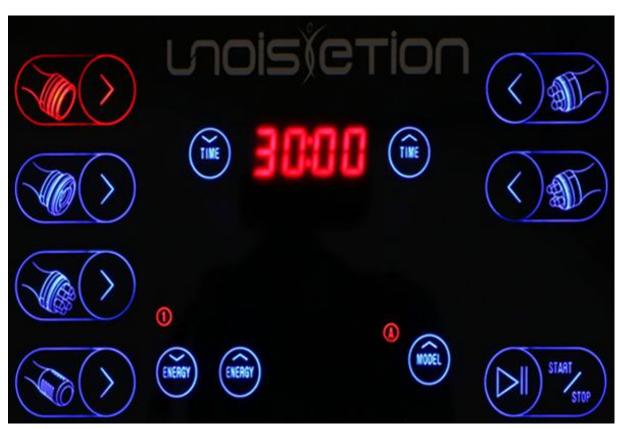

# 1. Detailed operation

After checking that the instrument is connected properly, the following starting interface will appear when the power supply is turned on

# 1. Setting

Time adjustment button

Energy adjustment button

Mode adjustment button

# 2. Specific operations of the 40K

and enter the next interface

# 3. Specific regulation of negative pressure RF

4. Specific operations of the body RF

and enter the next interface

5. Specific operations of the cold handle

Energy adjustment

6. Specific operations of the facial RF

and enter next interface

7. Specific operations of quadrupole RF