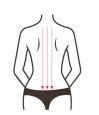

# 9. Shaping on the back

#### 9.1 Fffects

- 1. Relieve shoulder and back pain and improve rich and luxurious bags
- 2. Dredge channels and collaterals
- 3. Accelerate blood circulation and metabolism
- 4. Improve the function of blood supply to the head and improve sleeping
- 5. Regulate the function of Viscera and enhancing physical fitness
- 6. Tighten skin and prevent skin from loosening and softening
- 7. Improve back redundancy, good for shaping back

## 9.2 Applicable range

- 1. Those with pain shoulder and pain back and stiff neck
- 2. Those with insomnia and memory loss
- 3. Those who are prone to fatigue, sleepiness and poor circulation of Qi and blood
- 4. Those with thick back
- 5. Those with rich and luxurious bags