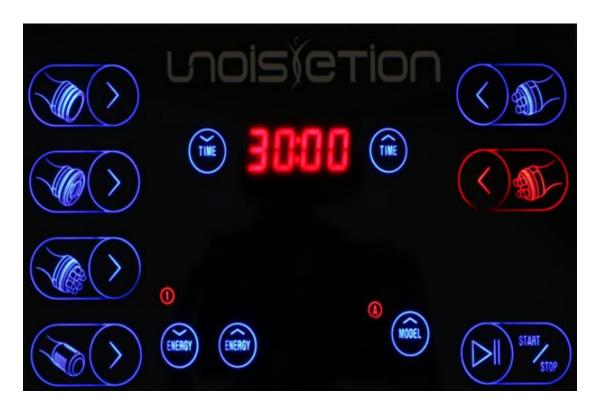

# 1. Detailed operation

After checking that the instrument is connected properly, the following starting interface will appear when the power supply is turned on

# 1. Setting

Time adjustment button

Energy adjustment button

Mode adjustment button

# 2. Specific operations of the 40K

and enter the next interface

# 3. Specific regulation of negative pressure RF

4. Specific operations of the body RF

and enter the next interface

5. Specific operations of the cold handle

Energy adjustment

6. Specific operations of the facial RF

and enter next interface

7. Specific operations of quadrupole RF