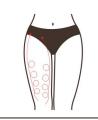

# 10. Shaping on the hip

The buttock is located in the middle of the human body. It is the key hub for the operation of Qi and blood in the meridians. It is the general switch of the six meridians. It is also the bridge connecting the operation of burning gas and blood in the human body and the operation of the lower burning gas and blood in the human body. It is an important factor for the S-curve figure management, which increases woman's charm.

#### 10.1 Fffects

- 1. Improve blood circulation and accelerate metabolism
- 2. Relieve menstrual pain, irregular menstruation, abnormal leucorrhea and other female diseases
- 3. Improve sleep quality, improve female sexual function and tighten vagina
- 4. Warm nest, stimulate gland secretion and increase couple's affection
- 5. Bring you a ruddy face and help spots fade and bring you a youthful state
- 6. Help button shape, improve buttock droop and expansion, tighten skin, increase elasticity

## 10.2 Applicable range

- 1. Those with a sagging buttock
- 2. Those with obesity stria and pregnancy stria
- 3. Those with bad hip shape- flat, soft or outspread
- 4. Those with cold buttocks, or buttocks in low temperature
- 5. Those with cold womb, dysmenorrhea, irregular menstruation, gynecological inflammation and other issues
- 6. Those with low level estrogen or the sexual life is not satisfactory

#### 10.3 Taboos crowds

- 1. Those in menstrual period, pregnancy, lactation or during surgical recovery
- 2. Those with hypertension, heart disease, diabetes, severe thyroid and malignant tumors
- 3. Those with dermatosis, Infectious Diseases or skin is in sensitivity period
- 4. Those with wounds or is in recovery period of operation
- 5. Those during allergic period or with severely sensitive skin
- 6. Those who have just had liposuction
- 7. Those who are over-aging population

#### 10.4 Cautions after treatment

- 1. Keep your hips warm and avoid wearing short skirts and shorts.
- 2. Take a bath 4-6 hours later after operation
- 3. Drink more hot water and avoid getting cold.
- 4. Avoid staying up late, drinking alcohol, overeating
- 5. Avoid eating cold and spicy food and keep adequate sleep
- 6. Avoid steam sauna, hot spring or strenuous exercise within 7 days after operation