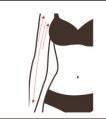

# 6. Shaping on breasts

## 6.1 Principle

#### Radio frequency

Radio frequency heat effect produces specific radio frequency waves in a specific depth of the subcutaneous skin, which directly acts on the dermis through the skin epidermis, thus heating the tissue, promoting the catabolism of subcutaneous fat, and stimulating the proliferation and reorganization of collagen and elastic fibers. With the continuous regeneration and rearrangement of collagen in the dermis, it can be achieved. Let the flabby skin feel the effect of lifting upward and compacting immediately after the treatment. At the same time, massage can promote breast blood circulation, accelerate blood circulation, dredge congested blood clots and silt, and free fat to the chest under the condition of vibration. At the same time, more nutrients are absorbed into the breast, which not only prevents lobular hyperplasia and breast cancer, but also enables you to have natural, healthy, beautiful and strong breasts, and makes beautiful female friends more confident.

#### 6.2 Fffects

- 1. Adjust chest type and reduce accessory breast
- 2. Relieve thoracic nodules, slight hyperplasia, alleviate menstrual breast pain
- 3. Reduce chest expansion
- 4. Alleviate irregular menstruation and reduce facial spots or skin without elasticity
- 5. Alleviate postpartum breast atrophy, breast relaxation, breast duct blockage

# 6.3 Applicable range

1. Those with bad breast shape and accessory breasts

- 2. Those with nodules in the chest, slight hyperplasia and painful breast during menstruation
- 3. Those with extended chest fat extended
- 4. Those with low immunity
- 5. Those with irregular menstruation and facial spots or whose skin is inelastic
- 6. Those with improper developed mammary glands