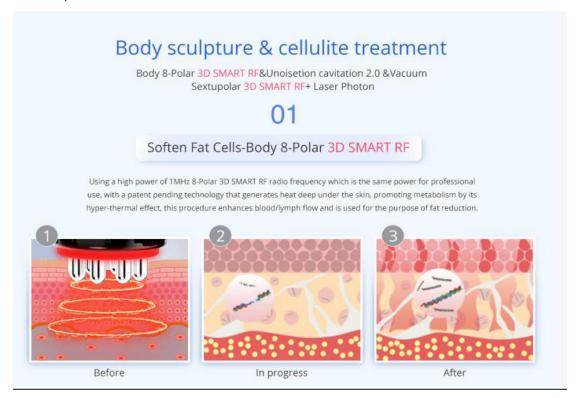

# **Brief introduction**

At present, radio frequency and ultrasonic instruments are the most popular apparatus for beauty, compacting, shaping and anti-aging. They can effectively replace all facial and physical care items in salons. It is very simple and convenient to operate. Moreover, it can solve the skin and body management problems of the beauty lovers as soon as possible. This instrument requires no injection, no medication, no operation, thus having no side effects. The whole process is working on the external skin and will have an immediate effect. Radio frequency instrument can heat up deep skin, stimulate collagen proliferation and reorganization in dermis, accelerate blood circulation in the bottom of skin, thus achieves having a full and compact skin while anti-aging and preventing of aging. At the same time, cold hammer can relieve skin, shrink pore, and achieve all-round skin care.

#### Radio frequency

Multipolar circulating radio frequency instrument can change the electric field electrodes of biological tissues in the treated area millions of times in a second. In the rapid change of electrodes, the same frequency is used to change the direction. Dermal tissue naturally resists the radio frequency current and generates heat energy, which stimulates the dermis to secrete more new collagen and fills in the empty space of collagen. Thus again lift the skin bracket and restore skin elasticity.

In the course of multipolar radio frequency therapy, the polarity of the radiation electrodes will change continuously and in series, resulting in more intensive radio frequency energy release, which will increase the temperature of the skin bottom, rapidly and continuously heat the tissue and promote the growth of collagen in the skin, so that the therapeutic effect can be more remarkable in a short time, and the treatment is relatively intense and the broad is wider.

#### Biological effect

Radio frequency can shake millions of high frequency radio waves per second, penetrate the epidermis, directly act on the dermis, deep heat collagen cells, stimulate the growth of collagen fibers, so that it has a large number of new collagen support, make the skin more compact and elastic.

Every time energy comes into the skin, it feels a temporary sense of heat. This means that collagen has been stimulated to produce fever, resulting in tightening of the skin. While operating sliding, the radio frequency wave emitted by the therapeutic head of the super-frequency wave system, under the cold protection of the epidermis, has acted on the deep dermis through the epidermis, rapidly heating water molecules to produce safe Bio-thermal energy. When the natural friction of collagen tissue is heated up to  $45\,^{\circ}\text{C}^{\sim}60\,^{\circ}\text{C}$ , it will shrink immediately and stimulate the collagen to continue. At the same time, bio-heat can effectively accelerate blood flow in adipocytes, release free fatty acids (ffa), thereby increasing the dissolution of superficial fat, and achieve the purpose of tightening and lifting the sagging part of the body.