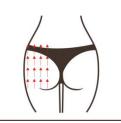

# 10. Shaping on the hip

The buttock is located in the middle of the human body. It is the key hub for the operation of Qi and blood in the meridians. It is the general switch of the six meridians. It is also the bridge connecting the operation of burning gas and blood in the human body and the operation of the lower burning gas and blood in the human body. It is an important factor for the S-curve figure management, which increases woman's charm.

#### 10.1 Fffects

- 1. Improve blood circulation and accelerate metabolism
- 2. Relieve menstrual pain, irregular menstruation, abnormal leucorrhea and other female diseases
- 3. Improve sleep quality, improve female sexual function and tighten vagina
- 4. Warm nest, stimulate gland secretion and increase couple's affection
- 5. Bring you a ruddy face and help spots fade and bring you a youthful state
- 6. Help button shape, improve buttock droop and expansion, tighten skin, increase elasticity

## 10.2 Applicable range

- 1. Those with a sagging buttock
- 2. Those with obesity stria and pregnancy stria
- 3. Those with bad hip shape- flat, soft or outspread
- 4. Those with cold buttocks, or buttocks in low temperature
- 5. Those with cold womb, dysmenorrhea, irregular menstruation, gynecological inflammation and other issues
- 6. Those with low level estrogen or the sexual life is not satisfactory

#### 10.3 Taboos crowds

- 1. Those in menstrual period, pregnancy, lactation or during surgical recovery
- 2. Those with hypertension, heart disease, diabetes, severe thyroid and malignant tumors
- 3. Those with dermatosis, Infectious Diseases or skin is in sensitivity period
- 4. Those with wounds or is in recovery period of operation
- 5. Those during allergic period or with severely sensitive skin
- 6. Those who have just had liposuction
- 7. Those who are over-aging population

#### 10.4 Cautions after treatment

- 1. Keep your hips warm and avoid wearing short skirts and shorts.
- 2. Take a bath 4-6 hours later after operation
- 3. Drink more hot water and avoid getting cold.
- 4. Avoid staying up late, drinking alcohol, overeating
- 5. Avoid eating cold and spicy food and keep adequate sleep
- 6. Avoid steam sauna, hot spring or strenuous exercise within 7 days after operation