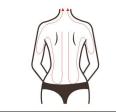

# 3. Anti-aging on neck

## 3.1 Principles

Radio frequency instrument can achieve the effect of tightening skin, lifting skin and shaping face. The optimum frequency of radio frequency biothermal effect is 3 MHz, and the maximum speed of extreme change is 8 million charged particles in tissues per second. In the rapid change of electrodes, the dermal tissue naturally resists the radio frequency current and generates thermal energy.

RF radio frequency wave directly penetrates the skin and generates energy by the resistance action of the skin, which makes the temperature of the skin bottom rise, rapidly and continuously heats the tissue and promotes the growth of collagen in the skin. The principle is tightening collagen and stimulating the proliferation of collagen in the dermis and then is utilized to enhance the tightness and durability in time. after 2-6 months, collagen will gradually proliferate and recombine, making sagging or relaxed skin elevate and tighten.