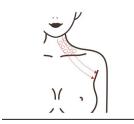

# 6. Shaping on breasts

## 6.1 Principle

#### Radio frequency

Radio frequency heat effect produces specific radio frequency waves in a specific depth of the subcutaneous skin, which directly acts on the dermis through the skin epidermis, thus heating the tissue, promoting the catabolism of subcutaneous fat, and stimulating the proliferation and reorganization of collagen and elastic fibers. With the continuous regeneration and rearrangement of collagen in the dermis, it can be achieved. Let the flabby skin feel the effect of lifting upward and compacting immediately after the treatment. At the same time, massage can promote breast blood circulation, accelerate blood circulation, dredge congested blood clots and silt, and free fat to the chest under the condition of vibration. At the same time, more nutrients are absorbed into the breast, which not only prevents lobular hyperplasia and breast cancer, but also enables you to have natural, healthy, beautiful and strong breasts, and makes beautiful female friends more confident.

#### 6.2 Fffects

- 1. Adjust chest type and reduce accessory breast
- 2. Relieve thoracic nodules, slight hyperplasia, alleviate menstrual breast pain
- 3. Reduce chest expansion
- 4. Alleviate irregular menstruation and reduce facial spots or skin without elasticity
- 5. Alleviate postpartum breast atrophy, breast relaxation, breast duct blockage

# 6.3 Applicable range

1. Those with bad breast shape and accessory breasts

- 2. Those with nodules in the chest, slight hyperplasia and painful breast during menstruation
- 3. Those with extended chest fat extended
- 4. Those with low immunity
- 5. Those with irregular menstruation and facial spots or whose skin is inelastic
- 6. Those with improper developed mammary glands