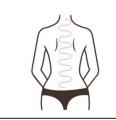

# 9. Shaping on the back

#### 9.1 Fffects

- 1. Relieve shoulder and back pain and improve rich and luxurious bags
- 2. Dredge channels and collaterals
- 3. Accelerate blood circulation and metabolism
- 4. Improve the function of blood supply to the head and improve sleeping
- 5. Regulate the function of Viscera and enhancing physical fitness
- 6. Tighten skin and prevent skin from loosening and softening
- 7. Improve back redundancy, good for shaping back

## 9.2 Applicable range

- 1. Those with pain shoulder and pain back and stiff neck
- 2. Those with insomnia and memory loss
- 3. Those who are prone to fatigue, sleepiness and poor circulation of Qi and blood
- 4. Those with thick back
- 5. Those with rich and luxurious bags