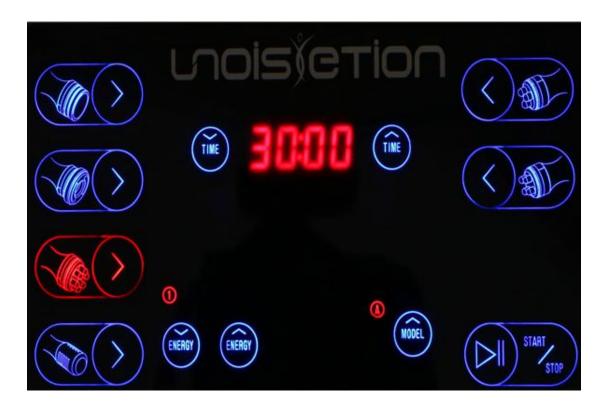

# 1. Detailed operation

After checking that the instrument is connected properly, the following starting interface will appear when the power supply is turned on

# 1. Setting

Time adjustment button

Energy adjustment button

Mode adjustment button

# 2. Specific operations of the 40K

and enter the next interface