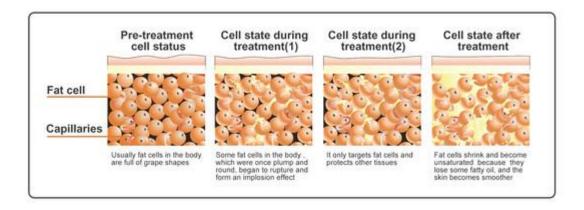

#### Ultrasonic wave

Using the sound wave with a frequency of 40 000 HZ emitted by the strong sound wave head gathering strong sound waves, human adipocytes can produce a strong impact and friction movement between adipocytes after entering the human body, which can effectively consume heat, water and shrink adipocytes. In addition, when sound waves vibrate, it can make adipocytes smaller. Strong crack will come along, cells will burst instantly, adipocytes reduce, so as to achieve the effect of fat removal. Cavitation Principle of Ultrasound: Tens of thousands of tiny bubbles, namely cavitation bubbles, are produced by vibration of liquid. These bubbles grow in the negative pressure region formed by the longitudinal propagation of ultrasound, and close rapidly in the positive pressure region, thus being compressed and stretched under alternating positive and negative pressures. The bubbles will be compressed until burst, which will generate huge instantaneous pressure, generally up to tens of megapa to hundreds of megapa, and produce strong vibration and noise.

Advantages: only aim for low-density adipose tissue in a specific frequency, protect high-density tissue such as vascular and nerve tissue .