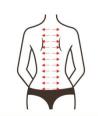

# 9. Shaping on the back

#### 9.1 Fffects

- 1. Relieve shoulder and back pain and improve rich and luxurious bags
- 2. Dredge channels and collaterals
- 3. Accelerate blood circulation and metabolism
- 4. Improve the function of blood supply to the head and improve sleeping
- 5. Regulate the function of Viscera and enhancing physical fitness
- 6. Tighten skin and prevent skin from loosening and softening
- 7. Improve back redundancy, good for shaping back

## 9.2 Applicable range

- 1. Those with pain shoulder and pain back and stiff neck
- 2. Those with insomnia and memory loss
- 3. Those who are prone to fatigue, sleepiness and poor circulation of Qi and blood
- 4. Those with thick back
- 5. Those with rich and luxurious bags