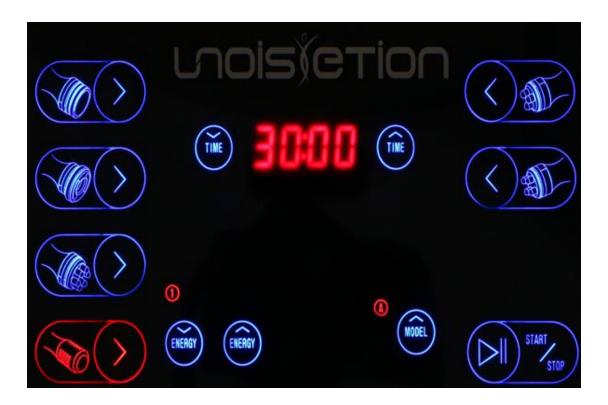

# 2. Specific operations of the 40K

and enter the next interface

# 3. Specific regulation of negative pressure RF

4. Specific operations of the body RF

and enter the next interface

5. Specific operations of the cold handle

Energy adjustment

6. Specific operations of the facial RF