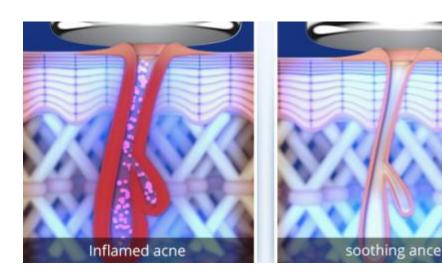

#### Cold handle

Use the principle of air conditioner. Special wafer ceramics are used to absorb energy and refrigerate at - 5 degrees in an instant. The method of physical heat accumulation produced by wafer energy absorption makes one side produce heat up to 40 degrees.

The fan discharges excess heat energy and achieves the effect of constant temperature and freezing alternately. It also promotes metabolism, alleviates allergic reaction, shrinks pore, calms skin, whitens and tenders skin.

Biological effects: The use of refrigeration and heating on the skin for the corresponding efficacy. While in the refrigeration, tissue temperature cools, blood vessels and veins contract, metabolic rate reduces, cell activity inhibits, peripheral nerve sensitivity reduces, thus having a sedative and soothing effect, counteracting or reducing the symptoms of allergic skin, such as redness, swelling, pain. Therefore calm the skin, reduce redness and swelling, shrink pores and have other effects. While in the heating, it can heat tissue, temperature raises, blood circulation adjusts, metabolism accelerates and product absorption becomes quicker.