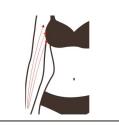

# 4. Shaping on waist and abdomen

#### 4.1 Principles

#### Ultrasonic wave

Using the sound wave with a frequency of 40 000 HZ emitted by the strong sound wave head gathering strong sound waves, human adipocytes can produce a strong impact and friction movement between adipocytes after entering the human body, which can effectively consume heat, water and shrink adipocytes. In addition, when sound waves vibrate, it can make adipocytes smaller. Strong crack will come along, cells will burst instantly, adipocytes reduce, so as to achieve the effect of fat removal. Cavitation Principle of Ultrasound: Tens of thousands of tiny bubbles, namely cavitation bubbles, are produced by vibration of liquid. These bubbles grow in the negative pressure region formed by the longitudinal propagation of ultrasound, and close rapidly in the positive pressure region, thus being compressed and stretched under alternating positive and negative pressures. The bubbles will be compressed until burst, which will generate huge instantaneous pressure, generally up to tens of megapa to hundreds of megapa, and produce strong vibration and noise.