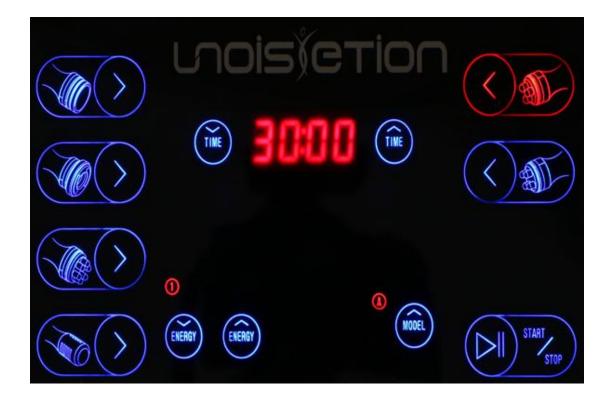

# 1. Detailed operation

After checking that the instrument is connected properly, the following starting interface will appear when the power supply is turned on

# 1. Setting

Time adjustment button

Energy adjustment button

Mode adjustment button

# 2. Specific operations of the 40K

and enter the next interface

# 3. Specific regulation of negative pressure RF

4. Specific operations of the body RF

and enter the next interface

5. Specific operations of the cold handle

Energy adjustment

6. Specific operations of the facial RF

and enter next interface

7. Specific operations of quadrupole RF

# 2. Technical parameters

| 40K Unoisetion Cavitation 2.0 Handlepiece        |                   |  |
|--------------------------------------------------|-------------------|--|
| Treatment Area                                   | Body              |  |
| Measure of Treatment Area                        | 30cm <sup>2</sup> |  |
| Frequency                                        | 40KHz             |  |
| Max. Output Power                                | 20W               |  |
| Vacuum&Bipolar RF Handle with Photon Handlepiece |                   |  |
| Treatment Area                                   | Body              |  |
| Measure of Treatment Area                        | 28cm <sup>2</sup> |  |
| Max. Output Power                                | 60W               |  |
| Frequency                                        | 1MHz              |  |
| Depth of RF                                      | 12.5mm            |  |
| Depth of Pressure                                | 25.5mm            |  |
| Max. Output of Pressure                          | -80KPa            |  |
| Wavelength of Red Photon LED                     | 650nm Red light   |  |
| Sextupolar RF Handle with Photon Handlepiece     |                   |  |
| Treatment Area                                   | Body              |  |
| Measure of Treatment Area                        | 17cm <sup>2</sup> |  |
| Max. Output Power                                | 40W               |  |
| Frequency                                        | 1MHz              |  |
| Depth of RF                                      | 6mm               |  |
| Wavelength of Red Photon LED                     | 650nm Red light   |  |
| Quadrupole RF Handle with Photon Handlepiece     |                   |  |