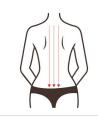

# 9. Shaping on the back

#### 9.1 Fffects

- 1. Relieve shoulder and back pain and improve rich and luxurious bags
- 2. Dredge channels and collaterals
- 3. Accelerate blood circulation and metabolism
- 4. Improve the function of blood supply to the head and improve sleeping
- 5. Regulate the function of Viscera and enhancing physical fitness
- 6. Tighten skin and prevent skin from loosening and softening
- 7. Improve back redundancy, good for shaping back

## 9.2 Applicable range

- 1. Those with pain shoulder and pain back and stiff neck
- 2. Those with insomnia and memory loss
- 3. Those who are prone to fatigue, sleepiness and poor circulation of Qi and blood
- 4. Those with thick back
- 5. Those with rich and luxurious bags