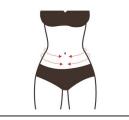

Lumbar and abdominal shape: 60 minutes once a week

| Negative pressure | Essential oil | 1. Put your hands around   |                 |
|-------------------|---------------|----------------------------|-----------------|
| radio frequency:  | + ultrasonic  | your abdomen and rub       |                 |
| 30%-80%           | Gel +         | oil three times            | (.)             |
| Suction: 0.3-1.0  | apparatus     | 2. Rub your hands back     |                 |
| Release: 0-1.0    |               | and forth around the       |                 |
| Mode: M1          |               | belly, 3-5 times           |                 |
| Ultrasonic:       |               | 3. Alternate hands to rub  |                 |
| Energy: 30%-80%   |               | abdominal fat , 3 times    |                 |
| Mode:             |               | 4. Alternate lift belts on |                 |
| discontinuity     |               | both sides of the waist,   |                 |
|                   |               | 16 times                   |                 |
|                   |               | 5. Stroke your hands       | 1 11 1          |
|                   |               | down to your waist and     |                 |
|                   |               | lift them up from your     |                 |
|                   |               | waist, 3 times             | ) viv           |
|                   |               | 6. Overlap hands and rub   |                 |
|                   |               | intestinal tract in small  |                 |
|                   |               | circles clockwise, 3 times | 1 11 1          |
|                   |               | 7. Circle your hands to    |                 |
|                   |               | overall comfort, 3 times   |                 |
|                   |               | 8. Press these points, 2   | <b>L</b> . S    |
|                   |               | times                      |                 |
|                   |               | 9. Push the thumbs of      |                 |
|                   |               | both hands from the        |                 |
|                   |               | middle pole to the navel,  |                 |
|                   |               | slide along both sides to  |                 |
|                   |               | the waist, raise them to   | \(\frac{1}{2}\) |
|                   |               | the groin, 3 times         |                 |
|                   |               | 10. Place your hands       |                 |
|                   |               | until the end of your      |                 |
|                   |               | groin                      |                 |
|                   |               | 11. Radio frequency        |                 |
|                   |               | negative pressure          |                 |
|                   |               | Instrument Operation:      |                 |
|                   |               | Lift one side from waist   | $\prod$         |
|                   |               | to abdomen, one line       |                 |
|                   |               | next to one line to groin, |                 |
|                   |               | 3 times                    | ;               |
|                   |               | 12. Lift the other side,   | <u> </u>        |
|                   |               | three times                |                 |
|                   |               | 13. Rub your abdomen in    |                 |
|                   |               | small circle, 3 times      |                 |
|                   |               | 14. Same as above, but     |                 |

bigger circle, three times

15. Type 8-character at the waist, 3-5 times
16. Rub your waist up and down, 3-5 times
17. Lift the veins on both sides together with your hands, 16 times
18. Ultrasound manipulation is the same as the above
19. Fix the laser plate in the waist and abdomen, 20 minutes
20. Remove the laser plate and finish