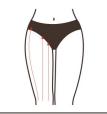

# 11. Shaping on the legs

#### 11.1 Effects

- 1. Tighten skin and prevent skin relaxation
- 2. Stimulate collagen regeneration and smoothing obesity stria
- 3. Increase leg circulation and detoxification metabolism
- 4. Promote blood circulation and remove blood stasis, dredge channels and collaterals, and prevent varicose veins
- 5. Reduce redundant meat around the legs and shake off the thighs

## 11.2 Applicable range

- 1. Those with poor circulation of lower limbs, edema and obesity
- 2. Those with low immunity, discomfort and pain along the body and who are prone to get cold
- 3. Those with rough and flabby skin or with constipation
- 4. Those with blocked leg meridians or poor leg shape

#### 11.3 Taboos crowds

- 1. Those in menstrual period or in pregnancy and lactation
- 2. Those with hypertension, heart disease, diabetes, severe thyroid and malignant tumors
- 3. Those with dermatosis, infectious diseases or whose skin is in sensitivity period
- 4. Those with wounds or someone is in the recovery period of operation
- 5. Those with severe varicose veins and tumors
- 6. Those who are during allergic period or with severely sensitive skin
- 7. Those who have just had liposuction
- 8. Those who are over-aging population
- 9. Those who are pregnant women and convalescents

#### 11.4 Cautions after treatment

- $1. \ \ Keep \ warm \ after \ operation. \ Don't \ eat \ cold \ food. \ Avoid \ getting \ cold.$
- Take a bath after 4-6 hours
- 3. Drink warm water and accelerate metabolism
- 4. Refuse to overeat and stay up late
- 5. Avoid steam sauna, hot spring or strenuous exercise within 7 days after operation
- 6. After operation, try to wear pants and avoid wearing miniskirts and mini shorts.