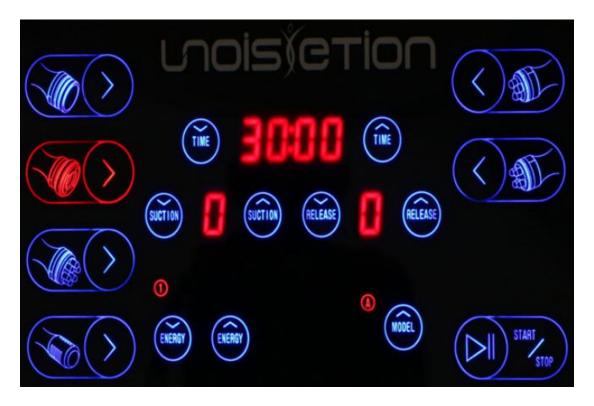

# 1. Detailed operation

After checking that the instrument is connected properly, the following starting interface will appear when the power supply is turned on

# 1. Setting

Time adjustment button

Energy adjustment button

Mode adjustment button