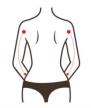

# 8. Shaping on the arms

#### 8.1 Effects

- 1. Stimulate the proliferation of collagen at the bottom of the skin, which comes to the effects of shaping and tightening.
- 2. Improve flabby skin
- 3. Reduce thick arms
- 4. Relieve sag skin
- 5. Tighten skin
- 6. Accelerate blood circulation and dredge channels and collaterals

## 8.2 Applicable range

- 1. Those with big arms
- 2. Those with sagging skin on arms
- 3. Those who are prone to feel pain and numbness in their arms