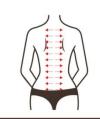

# 4. Shaping on waist and abdomen

#### 4.1 Principles

#### Ultrasonic wave

Using the sound wave with a frequency of 40 000 HZ emitted by the strong sound wave head gathering strong sound waves, human adipocytes can produce a strong impact and friction movement between adipocytes after entering the human body, which can effectively consume heat, water and shrink adipocytes. In addition, when sound waves vibrate, it can make adipocytes smaller. Strong crack will come along, cells will burst instantly, adipocytes reduce, so as to achieve the effect of fat removal. Cavitation Principle of Ultrasound: Tens of thousands of tiny bubbles, namely cavitation bubbles, are produced by vibration of liquid. These bubbles grow in the negative pressure region formed by the longitudinal propagation of ultrasound, and close rapidly in the positive pressure region, thus being compressed and stretched under alternating positive and negative pressures. The bubbles will be compressed until burst, which will generate huge instantaneous pressure, generally up to tens of megapa to hundreds of megapa, and produce strong vibration and noise.