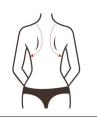

# 4. Shaping on waist and abdomen

#### 4.1 Principles

#### Ultrasonic wave

Using the sound wave with a frequency of 40 000 HZ emitted by the strong sound wave head gathering strong sound waves, human adipocytes can produce a strong impact and friction movement between adipocytes after entering the human body, which can effectively consume heat, water and shrink adipocytes. In addition, when sound waves vibrate, it can make adipocytes smaller. Strong crack will come along, cells will burst instantly, adipocytes reduce, so as to achieve the effect of fat removal. Cavitation Principle of Ultrasound: Tens of thousands of tiny bubbles, namely cavitation bubbles, are produced by vibration of liquid. These bubbles grow in the negative pressure region formed by the longitudinal propagation of ultrasound, and close rapidly in the positive pressure region, thus being compressed and stretched under alternating positive and negative pressures. The bubbles will be compressed until burst, which will generate huge instantaneous pressure, generally up to tens of megapa to hundreds of megapa, and produce strong vibration and noise.