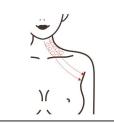

# 3. Anti-aging on neck

## 3.1 Principles

Radio frequency instrument can achieve the effect of tightening skin, lifting skin and shaping face. The optimum frequency of radio frequency biothermal effect is 3 MHz, and the maximum speed of extreme change is 8 million charged particles in tissues per second. In the rapid change of electrodes, the dermal tissue naturally resists the radio frequency current and generates thermal energy.

#### 3.2 Fffects

- 1. Reduce fine lines and wrinkles on the neck
- 2. Improve the flabbiness, roughness and dullness of the neck skin
- 3. Tighten skin and increase skin elasticity
- 4. Remove double chin
- 5. Accelerate lymphatic detoxification and improve facial ski
- 6. Prevent cervical and lymphatic diseases