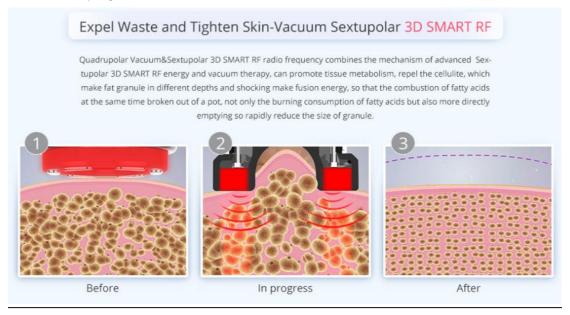

#### 3D Smart FR

Massage of skin and muscle by special negative pressure suction head can effectively improve the body fluid fluidity of human cells, increase the movement of cells to achieve the effect of activating cells to improve skin elasticity, accelerate the blood circulation of micro-vessels, and expel excess toxins from the body through the normal circulation of the lymphatic system. Reduce and improve the body parts of the stains and pigments, congestion and other adverse conditions of the formation of the probability. The kneading effect produced by vacuum liposuction can increase the tissue activity of skin and muscle, thus helping to reduce the stiffness of honeycomb tissue, increase the elasticity of skin tissue, and make the body thin and simultaneously. In addition, vacuum negative pressure movement can also stimulate the sympathetic nervous system on the surface and deep layer, improve skin sensitivity. The process of air pressure absorption can not only improve the capillary system, but also improve the network flow between deep veins and lymph glands, strengthen blood vessels and improve varicosity.

Advantages: Breaking through the simple negative pressure working mode in the past, using different modes for different parts, which can be more efficient and more effective. Slim body and absolutely will not harm the human body. Unique RF functional head design, with relatively independent and complementary metabolic system of RF and negative pressure, which can be more effective, faster and work more well than the ordinary single-stage RF .

Physical effect of negative pressure

Skin layer

The absorption and discharge of air pressure

- (1) It can improve the fluidity of cells, thus increasing the movement of cells, and can treat diseases related to blood stasis and blood stagnation.
  - (2) draining lymph glands and veins

Effects: Redundant water is discharged from tissue fibers.

#### Vascular layer

The absorption and discharge of air pressure

- (1) Improve the blood circulation of microvessels, not only for the capillary system, but also the flow between the deeper veins and lymphatic networks.
  - (2) Remove excess toxins in the body.

Effects: Strengthen blood vessels, relieve varicose veins

#### Fibrous layer

The absorption and discharge of air pressure

- (1) Repair cell tissue, increase its activity and elasticity
- (2) Stimulate the production of bone collagen and improve skin plumpness
- (3) Break the hard fibers of cellulite, make it more elastic, so as to achieve the effect of shaping