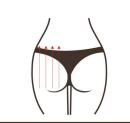

# 10. Shaping on the hip

The buttock is located in the middle of the human body. It is the key hub for the operation of Qi and blood in the meridians. It is the general switch of the six meridians. It is also the bridge connecting the operation of burning gas and blood in the human body and the operation of the lower burning gas and blood in the human body. It is an important factor for the S-curve figure management, which increases woman's charm.

#### 10.1 Fffects

- 1. Improve blood circulation and accelerate metabolism
- 2. Relieve menstrual pain, irregular menstruation, abnormal leucorrhea and other female diseases
- 3. Improve sleep quality, improve female sexual function and tighten vagina
- 4. Warm nest, stimulate gland secretion and increase couple's affection
- 5. Bring you a ruddy face and help spots fade and bring you a youthful state
- 6. Help button shape, improve buttock droop and expansion, tighten skin, increase elasticity

## 10.2 Applicable range

- 1. Those with a sagging buttock
- 2. Those with obesity stria and pregnancy stria
- 3. Those with bad hip shape- flat, soft or outspread
- 4. Those with cold buttocks, or buttocks in low temperature
- 5. Those with cold womb, dysmenorrhea, irregular menstruation, gynecological inflammation and other issues
- 6. Those with low level estrogen or the sexual life is not satisfactory

#### 10.3 Taboos crowds

- 1. Those in menstrual period, pregnancy, lactation or during surgical recovery
- 2. Those with hypertension, heart disease, diabetes, severe thyroid and malignant tumors
- 3. Those with dermatosis, Infectious Diseases or skin is in sensitivity period
- 4. Those with wounds or is in recovery period of operation
- 5. Those during allergic period or with severely sensitive skin
- 6. Those who have just had liposuction
- 7. Those who are over-aging population

#### 10.4 Cautions after treatment

- 1. Keep your hips warm and avoid wearing short skirts and shorts.
- 2. Take a bath 4-6 hours later after operation
- 3. Drink more hot water and avoid getting cold.
- 4. Avoid staying up late, drinking alcohol, overeating
- 5. Avoid eating cold and spicy food and keep adequate sleep
- 6. Avoid steam sauna, hot spring or strenuous exercise within 7 days after operation