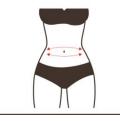

#### Warm uterus and detox: 60 minutes once a week

Radio frequency energy: 30%-80% Radio Frequency Negative Pressure Energy: 30%-80%

Suction: 0.3-1.5 Release: 0-1.0 Mode: M1 Essential Oil + Instrument

- 1. Put your hands in circles to rub oil, three times
- 2. Rub your hands back and forth, 3-5 times
- 3. Alternate lifting veins on both sides of the waist with both hands, 16 times
- 4. Stroke your hands down to your waist, then lift them up from your waist, three times 5. Push the meridians
- from top to bottom alternately with both hands, three times
- 6. Circle your hands three times for comfort
- 7. Rub your hands for heat and apply it to your abdomen, three times 8. Radio frequency
- instrument operation, first unilaterally from the waist to the abdomen, a line close to the line, to
- the groin, three times

  9. Make a small circle in
  the abdomen three
- times
  10. Make a big circle in
  the abdomen three
  times

11. Push the meridians and collaterals to the groin from the top to the bottom of the abdomen three times
12. Pull the veins on both sides of the waist together with your hands, 16 times
13. Radio frequency negative pressure manipulation is the same as above
14. End