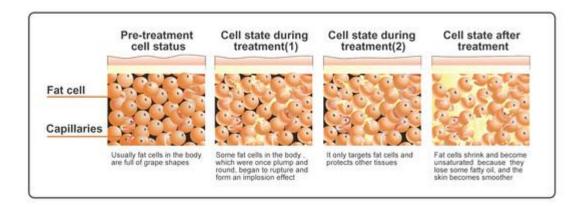

#### Ultrasonic wave

Using the sound wave with a frequency of 40 000 HZ emitted by the strong sound wave head gathering strong sound waves, human adipocytes can produce a strong impact and friction movement between adipocytes after entering the human body, which can effectively consume heat, water and shrink adipocytes. In addition, when sound waves vibrate, it can make adipocytes smaller. Strong crack will come along, cells will burst instantly, adipocytes reduce, so as to achieve the effect of fat removal. Cavitation Principle of Ultrasound: Tens of thousands of tiny bubbles, namely cavitation bubbles, are produced by vibration of liquid. These bubbles grow in the negative pressure region formed by the longitudinal propagation of ultrasound, and close rapidly in the positive pressure region, thus being compressed and stretched under alternating positive and negative pressures. The bubbles will be compressed until burst, which will generate huge instantaneous pressure, generally up to tens of megapa to hundreds of megapa, and produce strong vibration and noise.

Advantages: only aim for low-density adipose tissue in a specific frequency, protect high-density tissue such as vascular and nerve tissue .