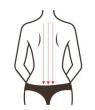

# 9. Shaping on the back

#### 9.1 Fffects

- 1. Relieve shoulder and back pain and improve rich and luxurious bags
- 2. Dredge channels and collaterals
- 3. Accelerate blood circulation and metabolism
- 4. Improve the function of blood supply to the head and improve sleeping
- 5. Regulate the function of Viscera and enhancing physical fitness
- 6. Tighten skin and prevent skin from loosening and softening
- 7. Improve back redundancy, good for shaping back

## 9.2 Applicable range

- 1. Those with pain shoulder and pain back and stiff neck
- 2. Those with insomnia and memory loss
- 3. Those who are prone to fatigue, sleepiness and poor circulation of Qi and blood
- 4. Those with thick back
- 5. Those with rich and luxurious bags