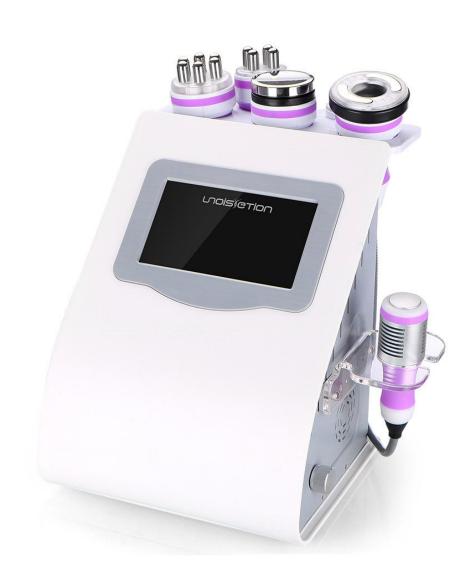

# Concise Therapeutic Guidance Manual MS-65D1

# **Preface**

Dear Users:

Welcome to use our six-in-one cosmetic instrument which mainly focuses on slimming, compacting, lifting and anti-aging. It is a multi-functional instrument, having a great effect for facial and eye tightening, wrinkle removing and body shaping. Through using high-tech technology achieving beauty and skin-care effect, safe and effective. RF and Ultrasound Cosmetic Apparatus is a professional anti-aging cosmetic instrument, which requires professional trained operators to operate. If it is not used correctly, it may cause adverse consequences to the human body. Therefore, we hope that before operating this instrument, the operators will first read this manual in detail and strictly comply with it.

# **Brief introduction**

At present, radio frequency and ultrasonic instruments are the most popular apparatus for beauty, compacting, shaping and anti-aging. They can effectively replace all facial and physical care items in salons. It is very simple and convenient to operate. Moreover, it can solve the skin and body management problems of the beauty lovers as soon as possible. This instrument requires no injection, no medication, no operation, thus having no side effects. The whole process is working on the external skin and will have an immediate effect. Radio frequency instrument can heat up deep skin, stimulate collagen proliferation and reorganization in dermis, accelerate blood circulation in the bottom of skin, thus achieves having a full and compact skin while anti-aging and preventing of aging. At the same time, cold hammer can relieve skin, shrink pore, and achieve all-round skin care.

# Advantages

- 1. Six-in-one multifunctional cosmetology instrument to solve facial and systemic nursing problem
- 2. Removing fat in Ultrasound explosion rather than surgical liposuction, has brought good news for obese people
- 3. Various operation heads can be replaced according to different parts and requirements
- 4. The perfect combination of ultrasound and radio frequency can solve the problem of losing weight, tighten the skin while losing weight, increase the elasticity of the skin, make the body metabolize quickly, and enhance the healthy constitution
- 5. Use the world's cutting-edge technology of high-intensity sonic explosion
- 6. Suitable for all skin, and can improve skin quality and relieve skin
- 7. In the process of nursing, it is comfortable, painless, and non-invasive. It does not need recovery periods. And it will not affect your normal working and your normal life
- 8. No consumption, low cost and quick return
- 9. The treatment range is wider and the effect is rapid and remarkable.
- 10. It will not cause uneven phenomenon. No bleed and swelling and stasis phenomenon
- 11. Ultrasound, negative pressure and radio frequency all have the energy release of red light respectively. They can dissolve fat and massage while at the same time accelerating metabolism, and sterilizing skin. The effect is remarkable and is more comfortable.