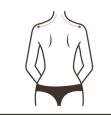

# 3. Anti-aging on neck

## 3.1 Principles

Radio frequency instrument can achieve the effect of tightening skin, lifting skin and shaping face. The optimum frequency of radio frequency biothermal effect is 3 MHz, and the maximum speed of extreme change is 8 million charged particles in tissues per second. In the rapid change of electrodes, the dermal tissue naturally resists the radio frequency current and generates thermal energy.

#### 3.2 Fffects

- 1. Reduce fine lines and wrinkles on the neck
- 2. Improve the flabbiness, roughness and dullness of the neck skin
- 3. Tighten skin and increase skin elasticity
- 4. Remove double chin
- 5. Accelerate lymphatic detoxification and improve facial ski
- 6. Prevent cervical and lymphatic diseases