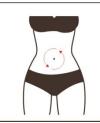

#### Warm uterus and detox: 60 minutes once a week

Radio frequency energy: 30%-80% Radio Frequency Negative Pressure Energy: 30%-80%

Suction: 0.3-1.5 Release: 0-1.0 Mode: M1 Essential Oil + Instrument

- 1. Put your hands in circles to rub oil, three times
- 2. Rub your hands back and forth, 3-5 times
- 3. Alternate lifting veins on both sides of the waist with both hands, 16 times
- 4. Stroke your hands down to your waist, then lift them up from your waist, three times 5. Push the meridians
- from top to bottom alternately with both hands, three times
- 6. Circle your hands three times for comfort
- 7. Rub your hands for heat and apply it to your abdomen, three times 8. Radio frequency
- instrument operation, first unilaterally from the waist to the abdomen, a line close to the line, to
- the groin, three times

  9. Make a small circle in
  the abdomen three
- times
  10. Make a big circle in
  the abdomen three
  times

11. Push the meridians and collaterals to the groin from the top to the bottom of the abdomen three times
12. Pull the veins on both sides of the waist together with your hands, 16 times
13. Radio frequency negative pressure manipulation is the same as above
14. End