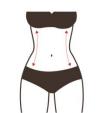

Lumbar and abdominal shape: 60 minutes once a week

| Negative pressure | Essential oil | 1. Put your hands around   |                 |
|-------------------|---------------|----------------------------|-----------------|
| radio frequency:  | + ultrasonic  | your abdomen and rub       |                 |
| 30%-80%           | Gel +         | oil three times            | (.)             |
| Suction: 0.3-1.0  | apparatus     | 2. Rub your hands back     |                 |
| Release: 0-1.0    |               | and forth around the       |                 |
| Mode: M1          |               | belly, 3-5 times           |                 |
| Ultrasonic:       |               | 3. Alternate hands to rub  |                 |
| Energy: 30%-80%   |               | abdominal fat , 3 times    |                 |
| Mode:             |               | 4. Alternate lift belts on |                 |
| discontinuity     |               | both sides of the waist,   |                 |
|                   |               | 16 times                   |                 |
|                   |               | 5. Stroke your hands       | 1 11 1          |
|                   |               | down to your waist and     |                 |
|                   |               | lift them up from your     |                 |
|                   |               | waist, 3 times             | ) viv           |
|                   |               | 6. Overlap hands and rub   |                 |
|                   |               | intestinal tract in small  |                 |
|                   |               | circles clockwise, 3 times | 1 11 1          |
|                   |               | 7. Circle your hands to    |                 |
|                   |               | overall comfort, 3 times   |                 |
|                   |               | 8. Press these points, 2   | <b>L</b> . S    |
|                   |               | times                      |                 |
|                   |               | 9. Push the thumbs of      |                 |
|                   |               | both hands from the        |                 |
|                   |               | middle pole to the navel,  |                 |
|                   |               | slide along both sides to  |                 |
|                   |               | the waist, raise them to   | \(\frac{1}{2}\) |
|                   |               | the groin, 3 times         |                 |
|                   |               | 10. Place your hands       |                 |
|                   |               | until the end of your      |                 |
|                   |               | groin                      |                 |
|                   |               | 11. Radio frequency        |                 |
|                   |               | negative pressure          |                 |
|                   |               | Instrument Operation:      |                 |
|                   |               | Lift one side from waist   | $\prod$         |
|                   |               | to abdomen, one line       |                 |
|                   |               | next to one line to groin, |                 |
|                   |               | 3 times                    | ;               |
|                   |               | 12. Lift the other side,   | <u> </u>        |
|                   |               | three times                |                 |
|                   |               | 13. Rub your abdomen in    |                 |
|                   |               | small circle, 3 times      |                 |
|                   |               | 14. Same as above, but     |                 |

bigger circle, three times

15. Type 8-character at the waist, 3-5 times
16. Rub your waist up and down, 3-5 times
17. Lift the veins on both sides together with your hands, 16 times
18. Ultrasound manipulation is the same as the above
19. Fix the laser plate in the waist and abdomen, 20 minutes
20. Remove the laser plate and finish