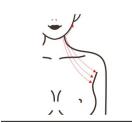

# 3. Anti-aging on neck

## 3.1 Principles

Radio frequency instrument can achieve the effect of tightening skin, lifting skin and shaping face. The optimum frequency of radio frequency biothermal effect is 3 MHz, and the maximum speed of extreme change is 8 million charged particles in tissues per second. In the rapid change of electrodes, the dermal tissue naturally resists the radio frequency current and generates thermal energy.

#### 3.2 Fffects

- 1. Reduce fine lines and wrinkles on the neck
- 2. Improve the flabbiness, roughness and dullness of the neck skin
- 3. Tighten skin and increase skin elasticity
- 4. Remove double chin
- 5. Accelerate lymphatic detoxification and improve facial ski
- 6. Prevent cervical and lymphatic diseases