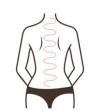

# 9. Shaping on the back

#### 9.1 Fffects

- 1. Relieve shoulder and back pain and improve rich and luxurious bags
- 2. Dredge channels and collaterals
- 3. Accelerate blood circulation and metabolism
- 4. Improve the function of blood supply to the head and improve sleeping
- 5. Regulate the function of Viscera and enhancing physical fitness
- 6. Tighten skin and prevent skin from loosening and softening
- 7. Improve back redundancy, good for shaping back

## 9.2 Applicable range

- 1. Those with pain shoulder and pain back and stiff neck
- 2. Those with insomnia and memory loss
- 3. Those who are prone to fatigue, sleepiness and poor circulation of Qi and blood
- 4. Those with thick back
- 5. Those with rich and luxurious bags