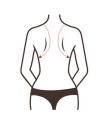

# 6. Shaping on breasts

#### Radio frequency

Radio frequency heat effect produces specific radio frequency waves in a specific depth of the subcutaneous skin, which directly acts on the dermis through the skin epidermis, thus heating the tissue, promoting the catabolism of subcutaneous fat, and stimulating the proliferation and reorganization of collagen and elastic fibers. With the continuous regeneration and rearrangement of collagen in the dermis, it can be achieved. Let the flabby skin feel the effect of lifting upward and compacting immediately after the treatment. At the same time, massage can promote breast blood circulation, accelerate blood circulation, dredge congested blood clots and silt, and free fat to the chest under the condition of vibration. At the same time, more nutrients are absorbed into the breast, which not only prevents lobular hyperplasia and breast cancer, but also enables you to have natural, healthy, beautiful and strong breasts, and makes beautiful female friends more confident.

#### 6.2 Fffects

- 1. Adjust chest type and reduce accessory breast
- 2. Relieve thoracic nodules, slight hyperplasia, alleviate menstrual breast pain
- 3. Reduce chest expansion
- 4. Alleviate irregular menstruation and reduce facial spots or skin without elasticity
- 5. Alleviate postpartum breast atrophy, breast relaxation, breast duct blockage