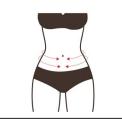

#### Warm uterus and detox: 60 minutes once a week

Radio frequency energy: 30%-80% Radio Frequency Negative Pressure Energy: 30%-80%

Suction: 0.3-1.5 Release: 0-1.0 Mode: M1 Essential Oil + Instrument

- 1. Put your hands in circles to rub oil, three times
- 2. Rub your hands back and forth, 3-5 times
- 3. Alternate lifting veins on both sides of the waist with both hands, 16 times
- 4. Stroke your hands down to your waist, then lift them up from your waist, three times 5. Push the meridians
- from top to bottom alternately with both hands, three times
- 6. Circle your hands three times for comfort
- 7. Rub your hands for heat and apply it to your abdomen, three times 8. Radio frequency
- instrument operation, first unilaterally from the waist to the abdomen, a line close to the line, to
- the groin, three times

  9. Make a small circle in
  the abdomen three
- times
  10. Make a big circle in
  the abdomen three
  times

11. Push the meridians and collaterals to the groin from the top to the bottom of the abdomen three times
12. Pull the veins on both sides of the waist together with your hands, 16 times
13. Radio frequency negative pressure manipulation is the same as above
14. End

#### Suggested treatment

Ten times is a course of treatment. After one time, the abdomen is heated and metabolism is accelerated. After one course of treatment, the fat is slowly metabolized, the body begins to lose weight and the constipation is improved. After two courses of treatment, the effect is gradually obvious, the skin is tightened up, the collagen in the bottom of the skin is increased. The gravida lines reduce and skin relaxation is relieved, and the effect is strengthened after three courses. As a result, the excess fat gradually disappears, forming the waist and abdomen curve, creating a small waist.