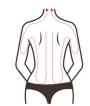

# 9. Shaping on the back

#### 9.1 Fffects

- 1. Relieve shoulder and back pain and improve rich and luxurious bags
- 2. Dredge channels and collaterals
- 3. Accelerate blood circulation and metabolism
- 4. Improve the function of blood supply to the head and improve sleeping
- 5. Regulate the function of Viscera and enhancing physical fitness
- 6. Tighten skin and prevent skin from loosening and softening
- 7. Improve back redundancy, good for shaping back

## 9.2 Applicable range

- 1. Those with pain shoulder and pain back and stiff neck
- 2. Those with insomnia and memory loss
- 3. Those who are prone to fatigue, sleepiness and poor circulation of Qi and blood
- 4. Those with thick back
- 5. Those with rich and luxurious bags