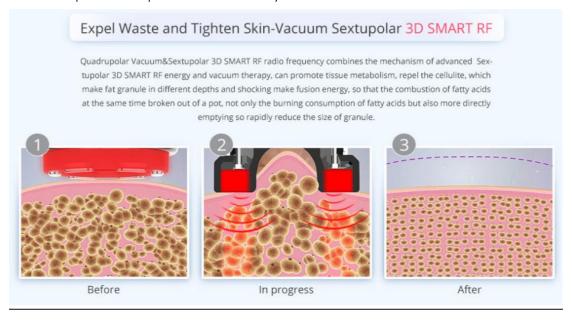

#### Vacuum Sextupolar 3D Smart RF

Radio frequency releases energy, acting directly on the dermis through the skin epidermis, heating directly from the inside of the human body. The heat energy reaches 40-60 degrees. Through the biothermal effect, the blood circulation and

lymphatic circulation in the uterus are enhanced, and metabolism of adipose tissue is fast. Thus, the uterus can be regulated, the discharge of menstruation is increased, and will do something good for the cold comb.

#### Skin layer

The absorption and discharge of air pressure

- (1) It can improve the fluidity of cells, thus increasing the movement of cells, and can treat diseases related to blood stasis and blood stagnation.
  - (2) draining lymph glands and veins

Effects: redundant water is discharged from tissue fibers.

#### Vascular layer

The absorption and discharge of air pressure

- (1) Improve the blood circulation of microvessels, not only for the capillary system, but also the flow between the deeper veins and lymphatic networks.
  - (2) Remove excess toxins in the body

Effects: Strengthen blood vessels, eliminate toxins and relieve varicose veins

#### Fibrous layer

The absorption and discharge of air pressure

- (1) Repair cell tissue, increase its activity and elasticity
- (2) Stimulate the production of bone collagen and improve skin plumpness
- (3) Break the hard fibers of cellulite, make it more elastic, so as to achieve the effect of shaping