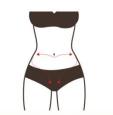

# 4. Shaping on waist and abdomen

#### 4.1 Principles

#### 4.2 Fffects

- 1. Relieve woman's cold hands and cold feet, cold womb or cold body
- 2. Tighten the skin on the waist and abdomen
- 3. Reduce lumbar and abdominal fat

- 4. Tighten skin, relieve stretch marks, obesity lines and increase skin elasticity
- 5. Accelerate metabolism, relieve constipation and encourage intestinal peristalsis

## 4.3 Applicable range

- 1. Those with cold hands and cold feet and cold womb
- 2. Those with lumbar and abdominal fat or who have sagging skin after being burn
- 3. Those sitting for a long time, or with bad waist lines
- 4. Those with obesity striae and gestational striae
- 5. Those with constipation or obstruction of abdominal meridians