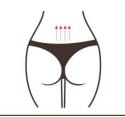

# 10. Shaping on the hip

The buttock is located in the middle of the human body. It is the key hub for the operation of Qi and blood in the meridians. It is the general switch of the six meridians. It is also the bridge connecting the operation of burning gas and blood in the human body and the operation of the lower burning gas and blood in the human body. It is an important factor for the S-curve figure management, which increases woman's charm.

#### 10.1 Fffects

- 1. Improve blood circulation and accelerate metabolism
- 2. Relieve menstrual pain, irregular menstruation, abnormal leucorrhea and other female diseases
- 3. Improve sleep quality, improve female sexual function and tighten vagina
- 4. Warm nest, stimulate gland secretion and increase couple's affection
- 5. Bring you a ruddy face and help spots fade and bring you a youthful state
- 6. Help button shape, improve buttock droop and expansion, tighten skin, increase elasticity

## 10.2 Applicable range

- 1. Those with a sagging buttock
- 2. Those with obesity stria and pregnancy stria
- 3. Those with bad hip shape- flat, soft or outspread
- 4. Those with cold buttocks, or buttocks in low temperature
- 5. Those with cold womb, dysmenorrhea, irregular menstruation, gynecological inflammation and other issues
- 6. Those with low level estrogen or the sexual life is not satisfactory

#### 10.3 Taboos crowds

- 1. Those in menstrual period, pregnancy, lactation or during surgical recovery
- 2. Those with hypertension, heart disease, diabetes, severe thyroid and malignant tumors
- 3. Those with dermatosis, Infectious Diseases or skin is in sensitivity period
- 4. Those with wounds or is in recovery period of operation
- 5. Those during allergic period or with severely sensitive skin
- 6. Those who have just had liposuction
- 7. Those who are over-aging population

#### 10.4 Cautions after treatment

- 1. Keep your hips warm and avoid wearing short skirts and shorts.
- 2. Take a bath 4-6 hours later after operation
- 3. Drink more hot water and avoid getting cold.
- 4. Avoid staying up late, drinking alcohol, overeating
- 5. Avoid eating cold and spicy food and keep adequate sleep
- 6. Avoid steam sauna, hot spring or strenuous exercise within 7 days after operation