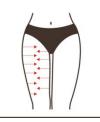

# 10. Shaping on the hip

The buttock is located in the middle of the human body. It is the key hub for the operation of Qi and blood in the meridians. It is the general switch of the six meridians. It is also the bridge connecting the operation of burning gas and blood in the human body and the operation of the lower burning gas and blood in the human body. It is an important factor for the S-curve figure management, which increases woman's charm.

#### 10.1 Fffects

- 1. Improve blood circulation and accelerate metabolism
- 2. Relieve menstrual pain, irregular menstruation, abnormal leucorrhea and other female diseases
- 3. Improve sleep quality, improve female sexual function and tighten vagina
- 4. Warm nest, stimulate gland secretion and increase couple's affection
- 5. Bring you a ruddy face and help spots fade and bring you a youthful state
- 6. Help button shape, improve buttock droop and expansion, tighten skin, increase elasticity

## 10.2 Applicable range

- 1. Those with a sagging buttock
- 2. Those with obesity stria and pregnancy stria
- 3. Those with bad hip shape- flat, soft or outspread
- 4. Those with cold buttocks, or buttocks in low temperature
- 5. Those with cold womb, dysmenorrhea, irregular menstruation, gynecological inflammation and other issues
- 6. Those with low level estrogen or the sexual life is not satisfactory

#### 10.3 Taboos crowds

- 1. Those in menstrual period, pregnancy, lactation or during surgical recovery
- 2. Those with hypertension, heart disease, diabetes, severe thyroid and malignant tumors
- 3. Those with dermatosis, Infectious Diseases or skin is in sensitivity period
- 4. Those with wounds or is in recovery period of operation
- 5. Those during allergic period or with severely sensitive skin
- 6. Those who have just had liposuction
- 7. Those who are over-aging population

#### 10.4 Cautions after treatment

- 1. Keep your hips warm and avoid wearing short skirts and shorts.
- 2. Take a bath 4-6 hours later after operation
- 3. Drink more hot water and avoid getting cold.
- 4. Avoid staying up late, drinking alcohol, overeating
- 5. Avoid eating cold and spicy food and keep adequate sleep
- 6. Avoid steam sauna, hot spring or strenuous exercise within 7 days after operation