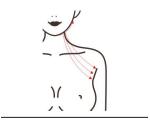

# 3. Anti-aging on neck

## 3.1 Principles

Radio frequency instrument can achieve the effect of tightening skin, lifting skin and shaping face. The optimum frequency of radio frequency biothermal effect is 3 MHz, and the maximum speed of extreme change is 8 million charged particles in tissues per second. In the rapid change of electrodes, the dermal tissue naturally resists the radio frequency current and generates thermal energy.

#### 3.2 Fffects

- 1. Reduce fine lines and wrinkles on the neck
- 2. Improve the flabbiness, roughness and dullness of the neck skin
- 3. Tighten skin and increase skin elasticity
- 4. Remove double chin
- 5. Accelerate lymphatic detoxification and improve facial ski
- 6. Prevent cervical and lymphatic diseases