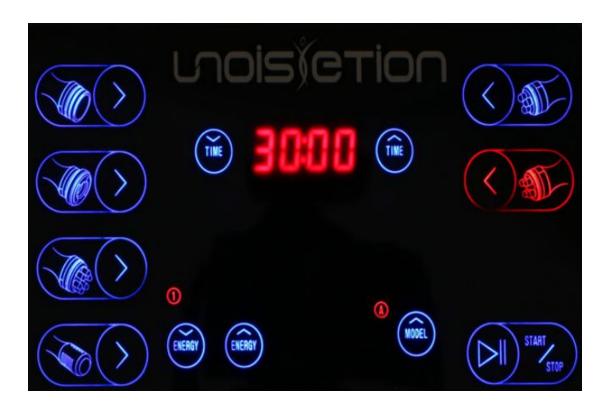

# 1. Detailed operation

After checking that the instrument is connected properly, the following starting interface will appear when the power supply is turned on

# 1. Setting

Time adjustment button

Energy adjustment button

Mode adjustment button

# 2. Specific operations of the 40K

and enter the next interface

# 3. Specific regulation of negative pressure RF

4. Specific operations of the body RF

and enter the next interface

5. Specific operations of the cold handle

Energy adjustment

6. Specific operations of the facial RF

and enter next interface

7. Specific operations of quadrupole RF

# 2. Technical parameters

| 40K Unoisetion Cavitation 2.0 Handlepiece        |                   |  |
|--------------------------------------------------|-------------------|--|
| Treatment Area                                   | Body              |  |
| Measure of Treatment Area                        | 30cm <sup>2</sup> |  |
| Frequency                                        | 40KHz             |  |
| Max. Output Power                                | 20W               |  |
| Vacuum&Bipolar RF Handle with Photon Handlepiece |                   |  |
| Treatment Area                                   | Body              |  |
| Measure of Treatment Area                        | 28cm <sup>2</sup> |  |
| Max. Output Power                                | 60W               |  |
| Frequency                                        | 1MHz              |  |
| Depth of RF                                      | 12.5mm            |  |
| Depth of Pressure                                | 25.5mm            |  |
| Max. Output of Pressure                          | -80KPa            |  |
| Wavelength of Red Photon LED                     | 650nm Red light   |  |
| Sextupolar RF Handle with Photon Handlepiece     |                   |  |
| Treatment Area                                   | Body              |  |
| Measure of Treatment Area                        | 17cm <sup>2</sup> |  |
| Max. Output Power                                | 40W               |  |
| Frequency                                        | 1MHz              |  |
| Depth of RF                                      | 6mm               |  |
| Wavelength of Red Photon LED                     | 650nm Red light   |  |
| Quadrupole RF Handle with Photon Handlepiece     |                   |  |