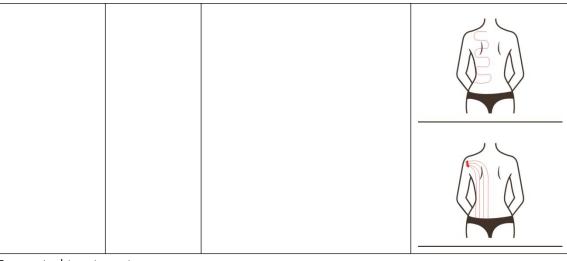

## 8. Shaping on the back

## 8.1 Effects

- 1. Relieve shoulder and back pain and improve rich and luxurious bags
- 2. Dredge channels and collaterals
- 3. Accelerate blood circulation and metabolism
- 4. Improve the function of blood supply to the head and improve sleeping
- 5. Regulate the function of Viscera and enhancing physical fitness
- 6. Tighten skin and prevent skin from loosening and softening
- 7. Improve back redundancy, good for shaping back

## 8.2 Applicable range

- 1. Those with pain shoulder and pain back and stiff neck
- 2. Those with insomnia and memory loss
- 3. Those who are prone to fatigue, sleepiness and poor circulation of Qi and blood
- 4. Those with thick back
- 5. People with rich and luxurious bags