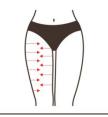

## 10. Shaping on the legs

## 10.1 Effects

- 1. Tighten skin and prevent skin relaxation
- 2. Stimulate collagen regeneration and smoothing obesity stria
- 3. Increase leg circulation and detoxification metabolism
- 4. Promote blood circulation and remove blood stasis, dredge channels and collaterals, and prevent varicose veins
- 5. Reduce redundant meat around the legs and shake off the thighs

## 10.2 Applicable range

- 1. Those with poor circulation of lower limbs, edema and obesity
- 2. Those with low immunity, discomfort and pain along the body and who are prone to get cold
- 3. Those with rough and flabby skin or with constipation
- 4. Those with blocked leg meridians or poor leg shape

## 10.3 Taboos crowds

- 1. Those in menstrual period or in pregnancy and lactation
- 2. Those with hypertension, heart disease, diabetes, severe thyroid and malignant tumors
- 3. Those with dermatosis, infectious diseases or whose skin is in sensitivity period
- 4. Those with wounds or someone is in the recovery period of operation
- 5. Those with severe varicose veins and tumors
- 6. Those who are during allergic period or with severely sensitive skin
- 7. Those who have just had liposuction
- 8. Those who are overaging population
- 9. Those who are pregnant women and convalescents

- 1. Keep warm after operation. Don't eat cold food. Avoid getting cold
- 2. Take a bath after 4-6 hours
- 3. Drink warm water and accelerate metabolism
- 4. Refuse to overeat and stay up late
- 5. Avoid steam sauna, hot spring or strenuous exercise within 7 days after operation
- 6. After operation, try to wear pants and avoid wearing miniskirts and mini shorts