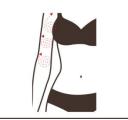

## 4. Shaping on waist and abdomen

## 4.2 Effects

- 1. Relieve woman's cold hands and cold feet, cold womb or cold body
- 2. Tighten the skin on the waist and abdomen
- 3. Reduce lumbar and abdominal fat
- 4. Tighten skin, relieve stretch marks, obesity lines and increase skin elasticity
- 5. Accelerate metabolism, relieve constipation and encourage intestinal peristalsis

## 4.3 Applicable range

- 1. Those with cold hands and cold feet and cold womb
- 2. Those with lumbar and abdominal fat or who have sagging skin after being burn
- 3. Those sitting for a long time, or with bad waist lines
- 4. Those with obesity striae and gestational striae
- 5. Those with constipation or obstruction of abdominal meridians