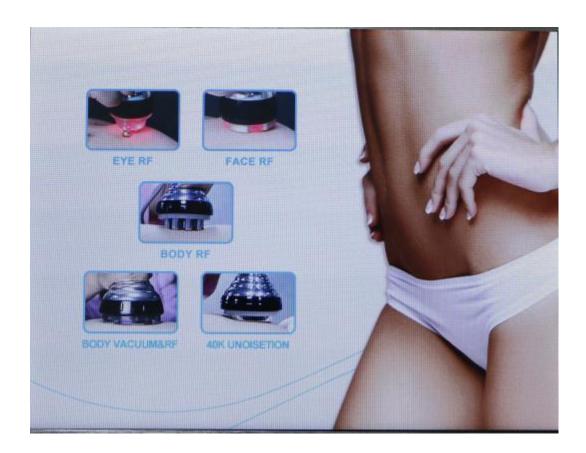

# **Advantages**

- 1. Five-in-one multifunctional cosmetology instrument to solve facial and systemic nursing problem
- 2. Removing fat in Ultrasound explosion rather than surgical liposuction, has brought good news for obese people
- 3. Various operation heads can be replaced according to different parts and requirements
- 4. The perfect combination of ultrasound and radio frequency can solve the problem of losing weight, tighten the skin while losing weight, increase the elasticity of the skin, make the body metabolize quickly, and enhance the healthy constitution
- 5. Use the world's cutting-edge technology of high-intensity sonic explosion
- 6. Suitable for all skin, and can improve skin quality and relieve skin
- 7. In the process of nursing, it is comfortable, painless, and non-invasive. It does not need recovery periods. And it will not affect your normal working and your normal life
- 8. No consumption, low cost and quick return
- 9. The treatment range is wider and the effect is rapid and remarkable.
- 10. It will not cause uneven phenomenon. No bleed and swelling and stasis phenomenon
- 11. Ultrasound, negative pressure and radio frequency all have the energy release of red light respectively. They can dissolve fat and massage while at the same time accelerating metabolism, and sterilizing skin. The effect is remarkable and is more comfortable.