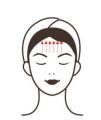

# 8. Operational diagram

| Parameter<br>adjustment                   | Product                                                                                                          | Technique                                                                                                                                                                                                                                                                                                                                                                                                                                                                            | Diagram |
|-------------------------------------------|------------------------------------------------------------------------------------------------------------------|--------------------------------------------------------------------------------------------------------------------------------------------------------------------------------------------------------------------------------------------------------------------------------------------------------------------------------------------------------------------------------------------------------------------------------------------------------------------------------------|---------|
| Anti-aging on face 60 minutes once a week |                                                                                                                  |                                                                                                                                                                                                                                                                                                                                                                                                                                                                                      |         |
| Radio<br>Frequency<br>Energy:<br>30%-80%  | Cleansing Oil + Cleansing Milk + bottom film + cleaning shovel + oxygen injection + essence + instrument + mask. | 1. Clean makeup for 5 minutes. 2. Skin toner, 2 minutes 3. Apply moisturizing film for 10 minutes 4. Clean face for 2 minutes. 5. Clean shovel, pull up along skin texture, strengthen nose area, 5 minutes 6. Oxygen injector (1:1 dilution of hyaluronic acid solution and distilled water) operated on the whole face in a circular way for 5 minutes. 7. full face evenly spread essence (water, wrinkle resistant and other essences), 1 minutes. 8. Radio frequency instrument |         |

operation, from chin to forehead, line by line up circle, three times 9. Start from chin, lift up with hands, chin to earlobe, corner of mouth to ear door, ala nasi to temple, lower eyelid to temple, lift angle of eye three times. 10. Pull your forehead toward the hairline three times 11. Operate the other side 12. apply replenishment mask, 15 minutes. 13. Clean your face for 2 minutes. 14. rub toner, cream, cream and sunscreen. 15. End