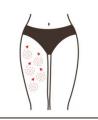

## 9. Shaping on the hip

The buttock is located in the middle of the human body. It is the key hub for the operation of Qi and blood in the meridians. It is the general switch of the six meridians. It is also the bridge connecting the operation of burning gas and blood in the human body and the operation of the lower burning gas and blood in the human body. It is an important factor for the S-curve figure management, which increases women's charm.

#### 9.1 Fffects

- 1. Improve blood circulation and accelerate metabolism
- 2. Relieve menstrual pain, irregular menstruation, abnormal leucorrhea and other female diseases
- 3. Improve sleep quality, improve female sexual function and tighten vagina
- 4. Warm nest, stimulate gland secretion and increase couple's affection
- 5. Bring you a ruddy face and help spots fade and bring you a youthful state
- 6. Help button shape, improve buttock droop and expansion, tighten skin, increase elasticity

## 9.2 Applicable range

- 1. Those with a sagging buttock
- 2. Those with obesity stria and pregnancy stria
- 3. Those with bad hip shape- flat, soft or outspread
- 4. Those with cold buttocks, or buttocks in low temperature
- 5. Those with cold womb, dysmenorrhea, irregular menstruation, gynecological inflammation and other issues
- 6. Those with low level estrogen or the sexual life is not satisfactory

#### 9.3 Taboos crowds

- 1. Those in menstrual period, pregnancy, lactation or during surgical recovery
- 2. Those with hypertension, heart disease, diabetes, severe thyroid and malignant tumors
- 3. Those with dermatosis, Infectious Diseases or skin is in sensitivity period
- 4. Those with wounds or is in recovery period of operation
- 5. Those during allergic period or with severely sensitive skin
- 6. Those who have just had liposuction
- 7. Those who are over-aging population

- 1. Keep your hips warm and avoid wearing short skirts and shorts.
- 2. Take a bath 4-6 hours later after operation
- 3. Drink more hot water and avoid getting cold.
- 4. Avoid staying up late, drinking alcohol, overeating
- 5. Avoid eating cold and spicy food and keep adequate sleep