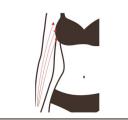

## 4. Shaping on waist and abdomen

## 4.2 Effects

- 1. Relieve woman's cold hands and cold feet, cold womb or cold body
- 2. Tighten the skin on the waist and abdomen
- 3. Reduce lumbar and abdominal fat
- 4. Tighten skin, relieve stretch marks, obesity lines and increase skin elasticity
- 5. Accelerate metabolism, relieve constipation and encourage intestinal peristalsis

## 4.3 Applicable range

- 1. Those with cold hands and cold feet and cold womb
- 2. Those with lumbar and abdominal fat or who have sagging skin after being burn
- 3. Those sitting for a long time, or with bad waist lines
- 4. Those with obesity striae and gestational striae
- 5. Those with constipation or obstruction of abdominal meridians