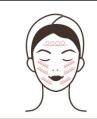

# Anti-aging around eyes: 60 minutes once a week

Eye RF energy: 1. Clean makeup for 5 Cleansing 30%-80% Oil+ minutes. Cleansing 2. Skin toner, 1 minute Milk + toner 3. evenly apply the hands to + Eye the eyes for 1 minutes. 4. Hand Beauty Direction Essence + instrument Press (Smart Point, Cuanzhu + eye mask. Point, Yuyao Point, Silk Bamboo Hole, Temple Point, Pupil, Chengsob,) 3 times 5. Circle your hands around your eyes to soothe and press the temple 3 times. 6. Unilateral, Beauty refers to a small circle across the lower eyelid to discharge behind the ear, three times.

- 7. Unilateral, beauty refers to lifting the upper eyelid from the inner corner of the eye to the back of the ear, three times.
- 8. One-sided scissors, hand-held eye angle, 3-5 times
- 9. Operate the other side of the manipulation as above, 3 times
- 10. Circle your hands around your eyes to soothe and press the temple 3-5 times.
- 11. Radio frequency instrument operation, in the lower eyelid small circle to the temple, 3-5 times
- 12. Lift from lower eyelid to temple with hand, 3-5 times
- 13. Pull from eyebrow to eyebrow tail 3-5 times
- 14. Pull the corners of the eyes together with your hands to the hairline, 3-5 times
- 15. Apply eye mask for 15 minutes
- 16. Clean eyes and face for 2 minutes.
- 17. Rub toner, facial essence, eye essence, cream and sunscreen.