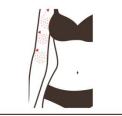

## 4. Shaping on waist and abdomen

## 4.1 Principles

#### Ultrasonic wave

Using the sound wave with a frequency of 40 000 HZ emitted by the strong sound wave head gathering strong sound waves, human adipocytes can produce a strong impact and friction movement between adipocytes after entering the human body, which can effectively consume heat, water and shrink adipocytes. In addition, when sound waves vibrate, it can make adipocytes smaller. Strong crack will come along, cells will burst instantly, adipocytes reduce, so as to achieve the effect of fat removal.