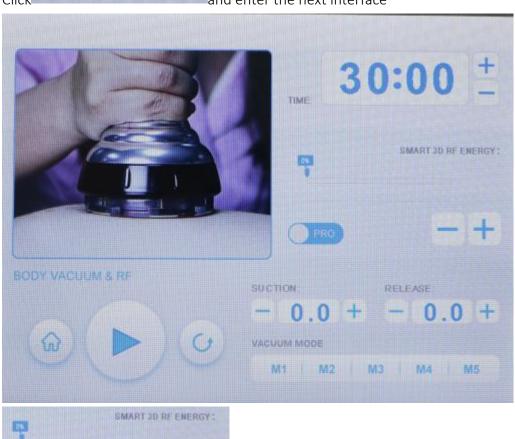

# 3. Specific regulation of negative pressure RF

Click and enter the next interface

Energy adjustment

- 0.0 +

Suction adjustment

Release adjustment

Mode adjustment