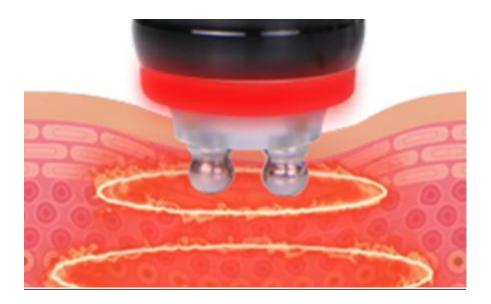

## Radio frequency

The principle of radio frequency is the radio frequency effect produced by two circuits between electrodes. The optimum biothermal effect frequency of quadrupole radio frequency is 3 MHz, and the maximum speed of extreme change is 8 million charged particles in tissues per second. In the rapid transformation of electrodes, the dermis tissue naturally resists the radio frequency current and generates thermal energy.

Every time energy comes into the skin, it feels a temporary sense of heat. This means that collagen has been stimulated to produce fever, resulting in tightening of the skin. While operating sliding, the radio frequency wave emitted by the therapeutic head of the super-frequency wave system, under the cold protection of the epidermis, has acted on the deep dermis through the epidermis, rapidly heating water molecules to produce safe Bio-thermal energy. When the natural friction of collagen tissue is heated up to  $45\,^{\circ}\text{C}^{\circ}60\,^{\circ}\text{C}$ , it will shrink immediately and stimulate the collagen to continue. At the same time, bio-heat can effectively accelerate blood flow in adipocytes, release free fatty acids (ffa), thereby increasing the dissolution of superficial fat, and achieve the purpose of tightening and lifting the sagging part of the body.