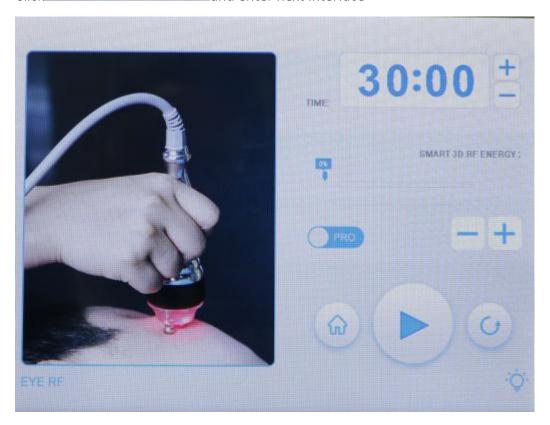

# 1. Setting

Time adjustment button

Mode adjustment button

# 5. Specific operations of the facial RF

and enter next interface

Energy adjustment

6. Specific operations of the eye RF

and enter next interface

Energy adjustment