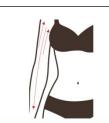

## 4. Shaping on waist and abdomen

## 4.1 Principles

#### Ultrasonic wave

Using the sound wave with a frequency of 40 000 HZ emitted by the strong sound wave head gathering strong sound waves, human adipocytes can produce a strong impact and friction movement between adipocytes after entering the human body, which can effectively consume heat, water and shrink adipocytes. In addition, when sound waves vibrate, it can make adipocytes smaller. Strong crack will come along, cells will burst instantly, adipocytes reduce, so as to achieve the effect of fat removal.

## 4.2 Effects

- 1. Relieve woman's cold hands and cold feet, cold womb or cold body
- 2. Tighten the skin on the waist and abdomen
- 3. Reduce lumbar and abdominal fat
- 4. Tighten skin, relieve stretch marks, obesity lines and increase skin elasticity
- 5. Accelerate metabolism, relieve constipation and encourage intestinal peristalsis

## 4.3 Applicable range

- 1. Those with cold hands and cold feet and cold womb
- 2. Those with lumbar and abdominal fat or who have sagging skin after being burn
- 3. Those sitting for a long time, or with bad waist lines
- 4. Those with obesity striae and gestational striae
- 5. Those with constipation or obstruction of abdominal meridians