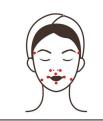

# Anti-aging around eyes: 60 minutes once a week

Eye RF energy: 1. Clean makeup for 5 Cleansing 30%-80% Oil+ minutes. Cleansing 2. Skin toner, 1 minute Milk + toner 3. evenly apply the hands to + Eye the eyes for 1 minutes. 4. Hand Beauty Direction Essence + instrument Press (Smart Point, Cuanzhu + eye mask. Point, Yuyao Point, Silk Bamboo Hole, Temple Point, Pupil, Chengsob,) 3 times 5. Circle your hands around your eyes to soothe and press the temple 3 times. 6. Unilateral, Beauty refers to a small circle across the lower eyelid to discharge behind the ear, three times.

- 7. Unilateral, beauty refers to lifting the upper eyelid from the inner corner of the eye to the back of the ear, three times.
- 8. One-sided scissors, hand-held eye angle, 3-5 times
- 9. Operate the other side of the manipulation as above, 3 times
- 10. Circle your hands around your eyes to soothe and press the temple 3-5 times.
- 11. Radio frequency instrument operation, in the lower eyelid small circle to the temple, 3-5 times
- 12. Lift from lower eyelid to temple with hand, 3-5 times
- 13. Pull from eyebrow to eyebrow tail 3-5 times
- 14. Pull the corners of the eyes together with your hands to the hairline, 3-5 times
- 15. Apply eye mask for 15 minutes
- 16. Clean eyes and face for 2 minutes.
- 17. Rub toner, facial essence, eye essence, cream and sunscreen.