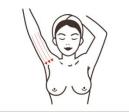

| tone will be lightened by diluting fine lines and dark circles of the eyes. After three                      |                                                                                        |                                                                                                                                                                                                                                                                                                                                                                                                                                                                                                                                                                                                         |  |
|--------------------------------------------------------------------------------------------------------------|----------------------------------------------------------------------------------------|---------------------------------------------------------------------------------------------------------------------------------------------------------------------------------------------------------------------------------------------------------------------------------------------------------------------------------------------------------------------------------------------------------------------------------------------------------------------------------------------------------------------------------------------------------------------------------------------------------|--|
| courses of treatment, the eye skin is compact, tender and lustrous. Eye aging will be relieved and prevented |                                                                                        |                                                                                                                                                                                                                                                                                                                                                                                                                                                                                                                                                                                                         |  |
| Anti-aging around neck: 60 minutes once a week                                                               |                                                                                        |                                                                                                                                                                                                                                                                                                                                                                                                                                                                                                                                                                                                         |  |
| Radio<br>frequency<br>energy:<br>30%-80%                                                                     | Cleansing Oil + Cleansing Milk + massage cream + essence + instrument + neck membrane. | <ol> <li>Clean makeup for 5 minutes.</li> <li>Skin toner, 1 minute</li> <li>Massage the neck, pull and wipe the oil bag in front of the chest with both hands until the back of the neck, press Fengfu Point in Fengchi for 3 times.</li> <li>Alternate lifting of the jaw and chin with both hands to pass through the ear to the axilla, three times</li> <li>Pull three collaterals around the neck of Hukou and drain them under the axilla three times.</li> <li>Pull four fingers to the neck and drain three meridians to the axilla, three times</li> <li>Kneel your fingers and rub</li> </ol> |  |

the hot neck side to the axilla to drain, 3 times

- 8. External clavicle to axilla 3-5 times at the mouth of tiger
- 9. Manipulation on the other side is the same as above
- 10. Clean neck for 2 minutes
- 11. evenly spread the essence for 1 minutes.
- 12. Instrument operation, pulling double chins together with hands, passing through the ear to the axilla and discharging, 3 times
  13. The instrument was
- 13. The instrument was circled in three lines at the neck side until it was discharged under the axilla, three times.
- 14. Instrument slides inside and outside clavicle to axillary drainage, 3-5 times
- 15. The instrument circles the whole neck three times.
- 16. Pull the whole neck three to five times, hand in hand, side by side.
- 17. Manipulation on the other side is the same as above
- 18. Clean neck for 2 minutes
- 19. Apply cervical mask for 15 minutes
- 20. Clean neck for 2 minutes
- 21. Rub essence, neck cream, end