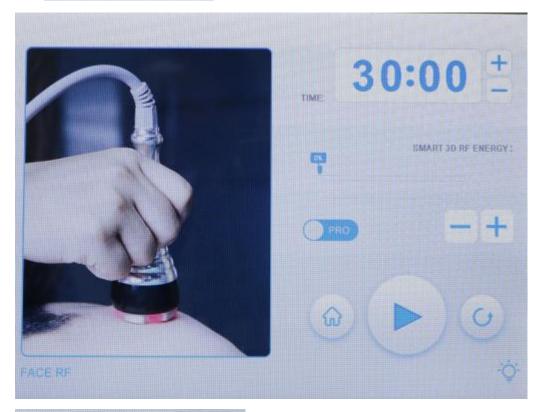

# 5. Specific operations of the facial RF

and enter next interface

Energy adjustment

6. Specific operations of the eye RF

and enter next interface

Energy adjustment

# 8. Operational diagram

| Parameter<br>adjustment                   | Product                                                                                                          | Technique                                                                                                                                                                                                                                                                                                                                                                                                                                                                            | Diagram |
|-------------------------------------------|------------------------------------------------------------------------------------------------------------------|--------------------------------------------------------------------------------------------------------------------------------------------------------------------------------------------------------------------------------------------------------------------------------------------------------------------------------------------------------------------------------------------------------------------------------------------------------------------------------------|---------|
| Anti-aging on face 60 minutes once a week |                                                                                                                  |                                                                                                                                                                                                                                                                                                                                                                                                                                                                                      |         |
| Radio<br>Frequency<br>Energy:<br>30%-80%  | Cleansing Oil + Cleansing Milk + bottom film + cleaning shovel + oxygen injection + essence + instrument + mask. | 1. Clean makeup for 5 minutes. 2. Skin toner, 2 minutes 3. Apply moisturizing film for 10 minutes 4. Clean face for 2 minutes. 5. Clean shovel, pull up along skin texture, strengthen nose area, 5 minutes 6. Oxygen injector (1:1 dilution of hyaluronic acid solution and distilled water) operated on the whole face in a circular way for 5 minutes. 7. full face evenly spread essence (water, wrinkle resistant and other essences), 1 minutes. 8. Radio frequency instrument |         |

operation, from chin to forehead, line by line up circle, three times 9. Start from chin, lift up with hands, chin to earlobe, corner of mouth to ear door, ala nasi to temple, lower eyelid to temple, lift angle of eye three times. 10. Pull your forehead toward the hairline three times 11. Operate the other side 12. apply replenishment mask, 15 minutes. 13. Clean your face for 2 minutes. 14. rub toner, cream, cream and sunscreen. 15. End