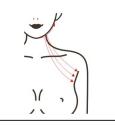

| tone will be lightened by diluting fine lines and dark circles of the eyes. After three                      |                                                                                        |                                                                                                                                                                                                                                                                                                                                                                                                                                                                                                                                                                                                         |  |
|--------------------------------------------------------------------------------------------------------------|----------------------------------------------------------------------------------------|---------------------------------------------------------------------------------------------------------------------------------------------------------------------------------------------------------------------------------------------------------------------------------------------------------------------------------------------------------------------------------------------------------------------------------------------------------------------------------------------------------------------------------------------------------------------------------------------------------|--|
| courses of treatment, the eye skin is compact, tender and lustrous. Eye aging will be relieved and prevented |                                                                                        |                                                                                                                                                                                                                                                                                                                                                                                                                                                                                                                                                                                                         |  |
| Anti-aging around neck: 60 minutes once a week                                                               |                                                                                        |                                                                                                                                                                                                                                                                                                                                                                                                                                                                                                                                                                                                         |  |
| Radio<br>frequency<br>energy:<br>30%-80%                                                                     | Cleansing Oil + Cleansing Milk + massage cream + essence + instrument + neck membrane. | <ol> <li>Clean makeup for 5 minutes.</li> <li>Skin toner, 1 minute</li> <li>Massage the neck, pull and wipe the oil bag in front of the chest with both hands until the back of the neck, press Fengfu Point in Fengchi for 3 times.</li> <li>Alternate lifting of the jaw and chin with both hands to pass through the ear to the axilla, three times</li> <li>Pull three collaterals around the neck of Hukou and drain them under the axilla three times.</li> <li>Pull four fingers to the neck and drain three meridians to the axilla, three times</li> <li>Kneel your fingers and rub</li> </ol> |  |

the hot neck side to the axilla to drain, 3 times

- 8. External clavicle to axilla 3-5 times at the mouth of tiger
- 9. Manipulation on the other side is the same as above
- 10. Clean neck for 2 minutes
- 11. evenly spread the essence for 1 minutes.
- 12. Instrument operation, pulling double chins together with hands, passing through the ear to the axilla and discharging, 3 times
  13. The instrument was
- 13. The instrument was circled in three lines at the neck side until it was discharged under the axilla, three times.
- 14. Instrument slides inside and outside clavicle to axillary drainage, 3-5 times
- 15. The instrument circles the whole neck three times.
- 16. Pull the whole neck three to five times, hand in hand, side by side.
- 17. Manipulation on the other side is the same as above
- 18. Clean neck for 2 minutes
- 19. Apply cervical mask for 15 minutes
- 20. Clean neck for 2 minutes
- 21. Rub essence, neck cream, end