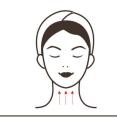

## 2. Anti-aging around eyes

#### 2.2 Fffects

- 1. Relieve eye fatigue, dark circles, bags and edema
- 2. Reduce lines around eyes or crow's feet
- 3. Lighten coloring pigments and accelerate blood circulation
- 4. Accelerate metabolism and prevent pigmentation
- 5. Supplement nutrition to the eyes and moisturize skin
- 6. Tighten and delicate skin, lift the corners of the eyes
- 7. Accelerate blood circulation around eyes and help skin absorb nutrients efficiently

## 2.3 Applicable range

- 1. Those with wrinkles, fine lines, bags and dark circles around the eyes
- 2. Those with dry skin, dry lines and false wrinkles
- 3. Those with eyes easy to fatigue or dry
- 4. Those frequently face computer screens and mobile phones
- 5. Those who often stay up late and have dark circles