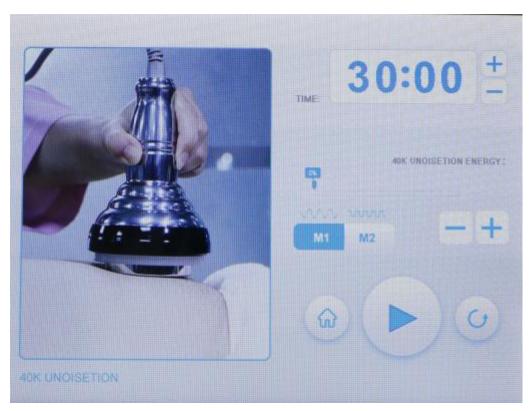

# 1. Detailed operation

After checking that the instrument is connected properly, the following starting interface will appear when the power supply is turned on

# 1. Setting

Time adjustment button

Mode adjustment button

# 2. Specific operations of the 40K

Click

and enter the next interface

Energy adjustment

Mode adjustment