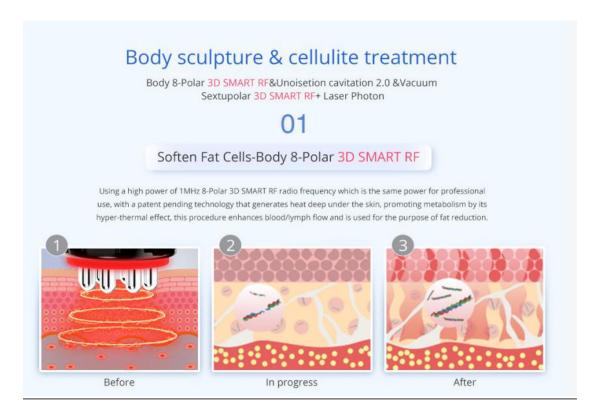

## Radio frequency

Radio frequency instrument can achieve the effect of tightening skin, lifting skin and shaping face. The optimum frequency of radio frequency biothermal effect is 3 MHz, and the maximum speed of extreme change is 8 million charged particles in tissues per second. In the rapid change of electrodes, the dermal tissue naturally resists the radio frequency current and generates thermal energy.

RF radio frequency wave directly penetrates the skin and generates energy by the resistance action of the skin, which makes the temperature of the skin bottom rise, rapidly and continuously heats the tissue and promotes the growth of collagen in the skin. The principle is tightening collagen and stimulating the proliferation of collagen in the dermis and then is utilized to enhance the tightness and durability in time. after 2-6 months, collagen will gradually proliferate and recombine, making sagging or relaxed skin elevate and tighten.

## Biological effect

Radio frequency can shake millions of high frequency radio waves per second, penetrate the epidermis, directly act on the dermis, deep heat collagen cells,

stimulate the growth of collagen fibers, so that it has a large number of new collagen support, make the skin more compact and elastic.

Every time energy comes into the skin, it feels a temporary sense of heat. This means that collagen has been stimulated to produce fever, resulting in tightening of the skin. While operating sliding, the radio frequency wave emitted by the therapeutic head of the super-frequency wave system, under the cold protection of the epidermis, has acted on the deep dermis through the epidermis, rapidly heating water molecules to produce safe Bio-thermal energy. When the natural friction of collagen tissue is heated up to  $45\,^{\circ}\text{C}^{\sim}60\,^{\circ}\text{C}$ , it will shrink immediately and stimulate the collagen to continue. At the same time, bio-heat can effectively accelerate blood flow in adipocytes, release free fatty acids (ffa), thereby increasing the dissolution of superficial fat, and achieve the purpose of tightening and lifting the sagging part of the body.