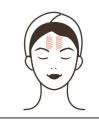

# 8. Operational diagram

| Parameter<br>adjustment                   | Product                                                                                                          | Technique                                                                                                                                                                                                                                                                                                                                                                                                                                                                            | Diagram |
|-------------------------------------------|------------------------------------------------------------------------------------------------------------------|--------------------------------------------------------------------------------------------------------------------------------------------------------------------------------------------------------------------------------------------------------------------------------------------------------------------------------------------------------------------------------------------------------------------------------------------------------------------------------------|---------|
| Anti-aging on face 60 minutes once a week |                                                                                                                  |                                                                                                                                                                                                                                                                                                                                                                                                                                                                                      |         |
| Radio<br>Frequency<br>Energy:<br>30%-80%  | Cleansing Oil + Cleansing Milk + bottom film + cleaning shovel + oxygen injection + essence + instrument + mask. | 1. Clean makeup for 5 minutes. 2. Skin toner, 2 minutes 3. Apply moisturizing film for 10 minutes 4. Clean face for 2 minutes. 5. Clean shovel, pull up along skin texture, strengthen nose area, 5 minutes 6. Oxygen injector (1:1 dilution of hyaluronic acid solution and distilled water) operated on the whole face in a circular way for 5 minutes. 7. full face evenly spread essence (water, wrinkle resistant and other essences), 1 minutes. 8. Radio frequency instrument |         |

operation, from chin to forehead, line by line up circle, three times 9. Start from chin, lift up with hands, chin to earlobe, corner of mouth to ear door, ala nasi to temple, lower eyelid to temple, lift angle of eye three times. 10. Pull your forehead toward the hairline three times 11. Operate the other side 12. apply replenishment mask, 15 minutes. 13. Clean your face for 2 minutes. 14. rub toner, cream, cream and sunscreen. 15. End