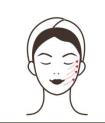

| tone will be lightened by diluting fine lines and dark circles of the eyes. After three                      |                                                                                        |                                                                                                                                                                                                                                                                                                                                                                                                                                                                                                                                                                                                         |  |
|--------------------------------------------------------------------------------------------------------------|----------------------------------------------------------------------------------------|---------------------------------------------------------------------------------------------------------------------------------------------------------------------------------------------------------------------------------------------------------------------------------------------------------------------------------------------------------------------------------------------------------------------------------------------------------------------------------------------------------------------------------------------------------------------------------------------------------|--|
| courses of treatment, the eye skin is compact, tender and lustrous. Eye aging will be relieved and prevented |                                                                                        |                                                                                                                                                                                                                                                                                                                                                                                                                                                                                                                                                                                                         |  |
| Anti-aging around neck: 60 minutes once a week                                                               |                                                                                        |                                                                                                                                                                                                                                                                                                                                                                                                                                                                                                                                                                                                         |  |
| Radio<br>frequency<br>energy:<br>30%-80%                                                                     | Cleansing Oil + Cleansing Milk + massage cream + essence + instrument + neck membrane. | <ol> <li>Clean makeup for 5 minutes.</li> <li>Skin toner, 1 minute</li> <li>Massage the neck, pull and wipe the oil bag in front of the chest with both hands until the back of the neck, press Fengfu Point in Fengchi for 3 times.</li> <li>Alternate lifting of the jaw and chin with both hands to pass through the ear to the axilla, three times</li> <li>Pull three collaterals around the neck of Hukou and drain them under the axilla three times.</li> <li>Pull four fingers to the neck and drain three meridians to the axilla, three times</li> <li>Kneel your fingers and rub</li> </ol> |  |

the hot neck side to the axilla to drain, 3 times

- 8. External clavicle to axilla 3-5 times at the mouth of tiger
- 9. Manipulation on the other side is the same as above
- 10. Clean neck for 2 minutes
- 11. evenly spread the essence for 1 minutes.
- 12. Instrument operation, pulling double chins together with hands, passing through the ear to the axilla and discharging, 3 times
  13. The instrument was
- 13. The instrument was circled in three lines at the neck side until it was discharged under the axilla, three times.
- 14. Instrument slides inside and outside clavicle to axillary drainage, 3-5 times
- 15. The instrument circles the whole neck three times.
- 16. Pull the whole neck three to five times, hand in hand, side by side.
- 17. Manipulation on the other side is the same as above
- 18. Clean neck for 2 minutes
- 19. Apply cervical mask for 15 minutes
- 20. Clean neck for 2 minutes
- 21. Rub essence, neck cream, end