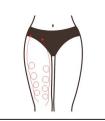

## 9. Shaping on the hip

The buttock is located in the middle of the human body. It is the key hub for the operation of Qi and blood in the meridians. It is the general switch of the six meridians. It is also the bridge connecting the operation of burning gas and blood in the human body and the operation of the lower burning gas and blood in the human body. It is an important factor for the S-curve figure management, which increases women's charm.

#### 9.1 Fffects

- 1. Improve blood circulation and accelerate metabolism
- 2. Relieve menstrual pain, irregular menstruation, abnormal leucorrhea and other female diseases
- 3. Improve sleep quality, improve female sexual function and tighten vagina
- 4. Warm nest, stimulate gland secretion and increase couple's affection
- 5. Bring you a ruddy face and help spots fade and bring you a youthful state
- 6. Help button shape, improve buttock droop and expansion, tighten skin, increase elasticity

## 9.2 Applicable range

- 1. Those with a sagging buttock
- 2. Those with obesity stria and pregnancy stria
- 3. Those with bad hip shape- flat, soft or outspread
- 4. Those with cold buttocks, or buttocks in low temperature
- 5. Those with cold womb, dysmenorrhea, irregular menstruation, gynecological inflammation and other issues
- 6. Those with low level estrogen or the sexual life is not satisfactory

#### 9.3 Taboos crowds

- 1. Those in menstrual period, pregnancy, lactation or during surgical recovery
- 2. Those with hypertension, heart disease, diabetes, severe thyroid and malignant tumors
- 3. Those with dermatosis, Infectious Diseases or skin is in sensitivity period
- 4. Those with wounds or is in recovery period of operation
- 5. Those during allergic period or with severely sensitive skin
- 6. Those who have just had liposuction
- 7. Those who are over-aging population

- 1. Keep your hips warm and avoid wearing short skirts and shorts.
- 2. Take a bath 4-6 hours later after operation
- 3. Drink more hot water and avoid getting cold.
- 4. Avoid staying up late, drinking alcohol, overeating
- 5. Avoid eating cold and spicy food and keep adequate sleep