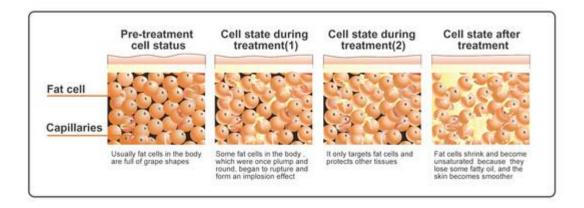

#### Ultrasonic wave

Using the sound wave with a frequency of 40 000 HZ emitted by the strong sound wave head gathering strong sound waves, human adipocytes can produce a strong impact and friction movement between adipocytes after entering the human body, which can effectively consume heat, water and shrink adipocytes. In addition, when sound waves vibrate, it can make adipocytes smaller. Strong crack will come along, cells will burst instantly, adipocytes reduce, so as to achieve the effect of fat removal.

Cavitation Principle of Ultrasound: Tens of thousands of tiny bubbles, namely cavitation bubbles, are produced by vibration of liquid. These bubbles grow in the negative pressure region formed by the longitudinal propagation of ultrasound, and close rapidly in the positive pressure region, thus being compressed and stretched under alternating positive and negative pressures. The bubbles will be compressed until burst, which will generate huge instantaneous pressure, generally up to tens of megapa to hundreds of megapa, and produce strong vibration and noise.