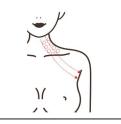

## 3. Anti-aging on neck

#### 3.2 Fffects

- 1. Reduce fine lines and wrinkles on the neck
- 2. Improve the flabbiness, roughness and dullness of the neck skin
- 3. Tighten skin and increase skin elasticity
- 4. Remove double chin
- 5. Accelerate lymphatic detoxification and improve facial ski
- 6. Prevent cervical and lymphatic diseases

## 3.3 Applicable range

- 1. Those with fine lines and wrinkles on the neck
- 2. Those with neck skin is flabby and inelastic
- 3. Those with dark skin
- 4. Those who often bow one's head