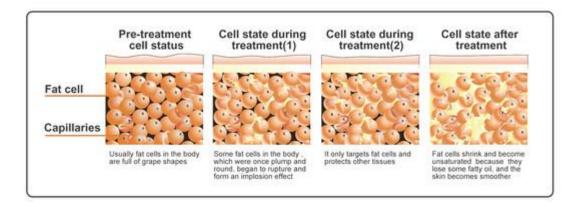

#### Ultrasonic wave

Using the sound wave with a frequency of 40 000 HZ emitted by the strong sound wave head gathering strong sound waves, human adipocytes can produce a strong impact and friction movement between adipocytes after entering the human body, which can effectively consume heat, water and shrink adipocytes. In addition, when sound waves vibrate, it can make adipocytes smaller. Strong crack will come along, cells will burst instantly, adipocytes reduce, so as to achieve the effect of fat removal.

Cavitation Principle of Ultrasound: Tens of thousands of tiny bubbles, namely cavitation bubbles, are produced by vibration of liquid. These bubbles grow in the

negative pressure region formed by the longitudinal propagation of ultrasound, and close rapidly in the positive pressure region, thus being compressed and stretched under alternating positive and negative pressures. The bubbles will be compressed until burst, which will generate huge instantaneous pressure, generally up to tens of megapa to hundreds of megapa, and produce strong vibration and noise.