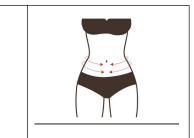

## 4. Shaping on waist and abdomen

## 4.2 Effects

- 1. Relieve woman's cold hands and cold feet, cold womb or cold body
- 2. Tighten the skin on the waist and abdomen
- 3. Reduce lumbar and abdominal fat
- 4. Tighten skin, relieve stretch marks, obesity lines and increase skin elasticity
- 5. Accelerate metabolism, relieve constipation and encourage intestinal peristalsis

## 4.3 Applicable range

- 1. Those with cold hands and cold feet and cold womb
- 2. Those with lumbar and abdominal fat or who have sagging skin after being burn
- 3. Those sitting for a long time, or with bad waist lines
- 4. Those with obesity striae and gestational striae
- 5. Those with constipation or obstruction of abdominal meridians