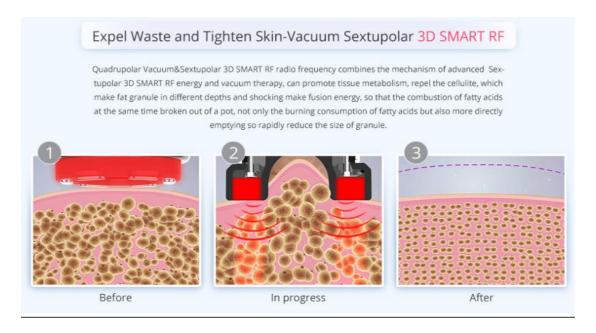

#### Ultrasonic wave

Using the sound wave with a frequency of 40 000 HZ emitted by the strong sound wave head gathering strong sound waves, human adipocytes can produce a strong impact and friction movement between adipocytes after entering the human body, which can effectively consume heat, water and shrink adipocytes. In addition, when sound waves vibrate, it can make adipocytes smaller. Strong crack will come along, cells will burst instantly, adipocytes reduce, so as to achieve the effect of fat removal.

Cavitation Principle of Ultrasound: Tens of thousands of tiny bubbles, namely cavitation bubbles, are produced by vibration of liquid. These bubbles grow in the negative pressure region formed by the longitudinal propagation of ultrasound, and close rapidly in the positive pressure region, thus being compressed and stretched under alternating positive and negative pressures. The bubbles will be compressed until burst, which will generate huge instantaneous pressure, generally up to tens of megapa to hundreds of megapa, and produce strong vibration and noise.

Advantages: only aim for low-density adipose tissue in a specific frequency, protect high-density tissue such as vascular and nerve tissue

## Negative pressure radio frequency

Massage of skin and muscle by special negative pressure suction head can effectively improve the body fluid fluidity of human cells, increase the movement of cells to achieve the effect of activating cells to improve skin elasticity, accelerate the blood circulation of micro-vessels, and expel excess toxins from the body through the normal circulation of the lymphatic system. Reduce and improve the body parts of the stains and pigments, congestion and other adverse conditions of the formation of the probability. The kneading effect produced by vacuum liposuction can increase the tissue activity of skin and muscle, thus helping to reduce the stiffness of honeycomb tissue, increase the elasticity of skin tissue, and make the body thin and simultaneously. In addition, vacuum negative pressure movement can also stimulate the sympathetic nervous system on the surface and deep layer, improve skin sensitivity. The process of air pressure absorption can not only improve the capillary system, but also improve the network flow between deep veins and lymph glands, strengthen blood vessels and improve varicosity

Advantages: Breaking through the simple negative pressure working mode in the past, using different modes for different parts, which can be more efficient and more effective. Slim body and absolutely will not harm the human body. Unique RF functional head design, with relatively independent and complementary metabolic system of RF and negative pressure, which can be more effective, faster and work more well than the ordinary single-stage RF.