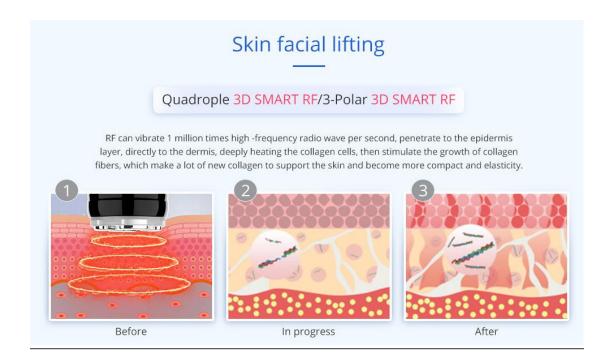

## Biological effect

Radio frequency can shake millions of high frequency radio waves per second, penetrate the epidermis, directly act on the dermis, deep heat collagen cells, stimulate the growth of collagen fibers, so that it has a large number of new collagen support, make the skin more compact and elastic.

Every time energy comes into the skin, it feels a temporary sense of heat. This means that collagen has been stimulated to produce fever, resulting in tightening of the skin. While operating sliding, the radio frequency wave emitted by the therapeutic head of the super-frequency wave system, under the cold protection of the epidermis, has acted on the deep dermis through the epidermis, rapidly heating water molecules to produce safe Bio-thermal energy. When the natural friction of collagen tissue is heated up to  $45\,^{\circ}\text{C}^{\circ}60\,^{\circ}\text{C}$ , it will shrink immediately and stimulate the collagen to continue. At the same time, bio-heat can effectively accelerate blood flow in adipocytes, release free fatty acids (ffa), thereby increasing the dissolution of superficial fat, and achieve the purpose of tightening and lifting the sagging part of the body.