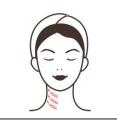

## 3. Anti-aging on neck

#### 3.2 Fffects

- 1. Reduce fine lines and wrinkles on the neck
- 2. Improve the flabbiness, roughness and dullness of the neck skin
- 3. Tighten skin and increase skin elasticity
- 4. Remove double chin
- 5. Accelerate lymphatic detoxification and improve facial ski
- 6. Prevent cervical and lymphatic diseases

## 3.3 Applicable range

- 1. Those with fine lines and wrinkles on the neck
- 2. Those with neck skin is flabby and inelastic
- 3. Those with dark skin
- 4. Those who often bow one's head