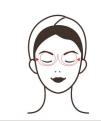

# Anti-aging around eyes: 60 minutes once a week

Eye RF energy: 1. Clean makeup for 5 Cleansing 30%-80% Oil+ minutes. Cleansing 2. Skin toner, 1 minute Milk + toner 3. evenly apply the hands to + Eye the eyes for 1 minutes. 4. Hand Beauty Direction Essence + instrument Press (Smart Point, Cuanzhu + eye mask. Point, Yuyao Point, Silk Bamboo Hole, Temple Point, Pupil, Chengsob,) 3 times 5. Circle your hands around your eyes to soothe and press the temple 3 times. 6. Unilateral, Beauty refers to a small circle across the lower eyelid to discharge behind the ear, three times.

- 7. Unilateral, beauty refers to lifting the upper eyelid from the inner corner of the eye to the back of the ear, three times.
- 8. One-sided scissors, hand-held eye angle, 3-5 times
- 9. Operate the other side of the manipulation as above, 3 times
- 10. Circle your hands around your eyes to soothe and press the temple 3-5 times.
- 11. Radio frequency instrument operation, in the lower eyelid small circle to the temple, 3-5 times
- 12. Lift from lower eyelid to temple with hand, 3-5 times
- 13. Pull from eyebrow to eyebrow tail 3-5 times
- 14. Pull the corners of the eyes together with your hands to the hairline, 3-5 times
- 15. Apply eye mask for 15 minutes
- 16. Clean eyes and face for 2 minutes.
- 17. Rub toner, facial essence, eye essence, cream and sunscreen.