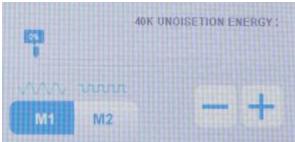

# 2. Specific operations of the 40K

Click

and enter the next interface

Energy adjustment

Mode adjustment