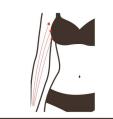

## 4. Shaping on waist and abdomen

## 4.1 Principles

#### Ultrasonic wave

Using the sound wave with a frequency of 40 000 HZ emitted by the strong sound wave head gathering strong sound waves, human adipocytes can produce a strong impact and friction movement between adipocytes after entering the human body, which can effectively consume heat, water and shrink adipocytes. In addition, when sound waves vibrate, it can make adipocytes smaller. Strong crack will come along, cells will burst instantly, adipocytes reduce, so as to achieve the effect of fat removal.