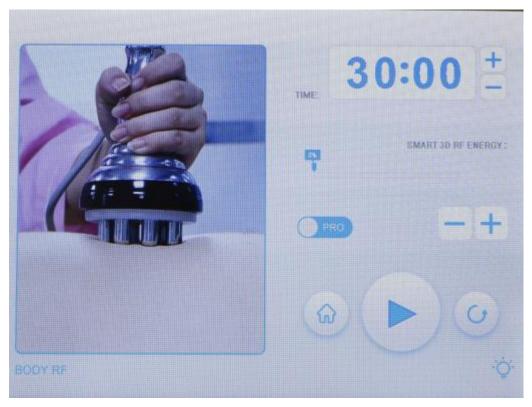

# 4. Specific operations of the body RF

and enter the next interface

Energy adjustment