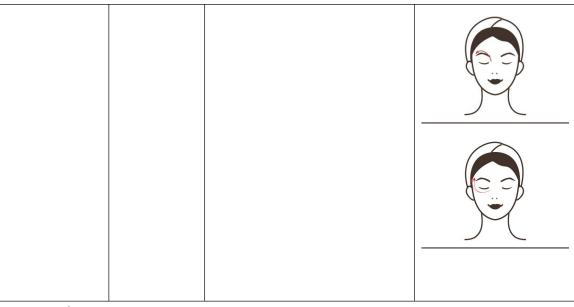

# Anti-aging around eyes: 60 minutes once a week

Eye RF energy: 1. Clean makeup for 5 Cleansing 30%-80% Oil+ minutes. Cleansing 2. Skin toner, 1 minute Milk + toner 3. evenly apply the hands to + Eye the eyes for 1 minutes. 4. Hand Beauty Direction Essence + instrument Press (Smart Point, Cuanzhu + eye mask. Point, Yuyao Point, Silk Bamboo Hole, Temple Point, Pupil, Chengsob,) 3 times 5. Circle your hands around your eyes to soothe and press the temple 3 times. 6. Unilateral, Beauty refers to a small circle across the lower eyelid to discharge behind the ear, three times.

- 7. Unilateral, beauty refers to lifting the upper eyelid from the inner corner of the eye to the back of the ear, three times.
- 8. One-sided scissors, hand-held eye angle, 3-5 times
- 9. Operate the other side of the manipulation as above, 3 times
- 10. Circle your hands around your eyes to soothe and press the temple 3-5 times.
- 11. Radio frequency instrument operation, in the lower eyelid small circle to the temple, 3-5 times
- 12. Lift from lower eyelid to temple with hand, 3-5 times
- 13. Pull from eyebrow to eyebrow tail 3-5 times
- 14. Pull the corners of the eyes together with your hands to the hairline, 3-5 times
- 15. Apply eye mask for 15 minutes
- 16. Clean eyes and face for 2 minutes.
- 17. Rub toner, facial essence, eye essence, cream and sunscreen.