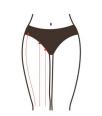

## 10. Shaping on the legs

## 10.1 Effects

- 1. Tighten skin and prevent skin relaxation
- 2. Stimulate collagen regeneration and smoothing obesity stria
- 3. Increase leg circulation and detoxification metabolism
- 4. Promote blood circulation and remove blood stasis, dredge channels and collaterals, and prevent varicose veins
- 5. Reduce redundant meat around the legs and shake off the thighs

## 10.2 Applicable range

- 1. Those with poor circulation of lower limbs, edema and obesity
- 2. Those with low immunity, discomfort and pain along the body and who are prone to get cold
- 3. Those with rough and flabby skin or with constipation
- 4. Those with blocked leg meridians or poor leg shape

## 10.3 Taboos crowds

- 1. Those in menstrual period or in pregnancy and lactation
- 2. Those with hypertension, heart disease, diabetes, severe thyroid and malignant tumors
- 3. Those with dermatosis, infectious diseases or whose skin is in sensitivity period
- 4. Those with wounds or someone is in the recovery period of operation
- 5. Those with severe varicose veins and tumors
- 6. Those who are during allergic period or with severely sensitive skin
- 7. Those who have just had liposuction
- 8. Those who are overaging population
- 9. Those who are pregnant women and convalescents

- 1. Keep warm after operation. Don't eat cold food. Avoid getting cold
- 2. Take a bath after 4-6 hours
- 3. Drink warm water and accelerate metabolism
- 4. Refuse to overeat and stay up late
- 5. Avoid steam sauna, hot spring or strenuous exercise within 7 days after operation
- 6. After operation, try to wear pants and avoid wearing miniskirts and mini shorts