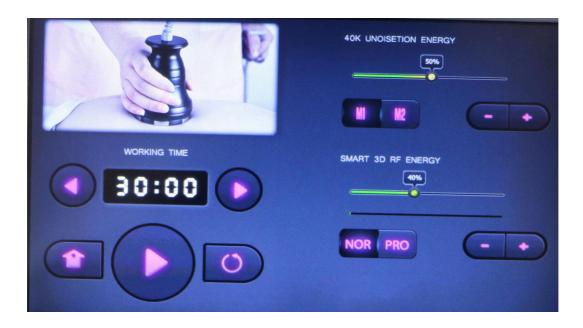

#### 1. 40K Cavitation & RF

1.2. Please

click to set working time.

1.3. Please click to increase or decrease the energy of cavitation and RF.

1.4. Please click to chose 40k cavitation working mode. M1 is continuous wave, M2

is pulse wave.

- 1.5. Please click to start or pause function.
- 1.6. Please click to come back to the main function interface.