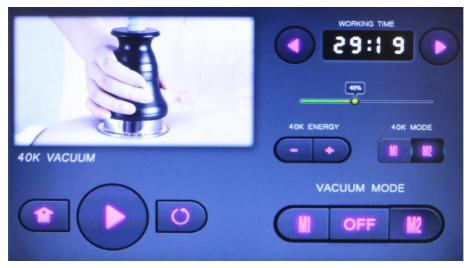

#### 3. 40K Cavitation & Vacuum

3.1 Press

button to enter into Body 40K cavitation vacuum operation display as bellow:

3.2 Please click to set working time.

VACUUM MODE

- 3.3 Please click to increase or decrease the 40k cavitation energy.
- 3.4 Please click to set the cavitation mode. M1 is continuous wave, M2 is pulse wave.
- 3.5. Please click choose the cavuum mode. M1 is continuous suction; M2 is pulse for suction and release
- 3.6 Please click to start or pause function.
- 3.7 Please click to come back to the main function interface.