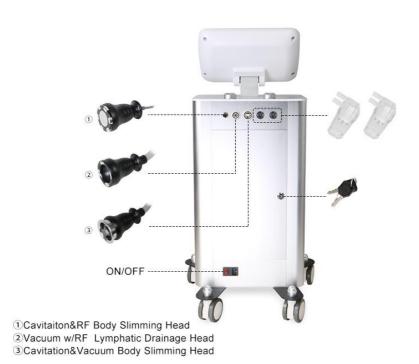

# III. How to install the Accessories

# IV. Treatment Introduction

A. Please install all the handles and press the power switch to start the machine, the screen will show "Welcome".

B. Click any place of the screen to enter into the main interface.