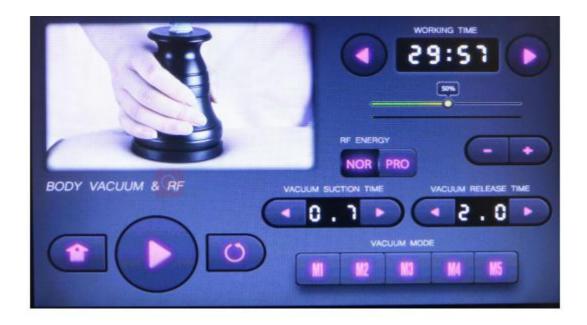

# 2. Body Vacuum & RF

2.1 Press button to enter into Body RF Vacuum operation display as bellow:

- 2.3. Please click to increase or decrease the RF energy.
- 2.4. Please click and to set the time for the suction and release.
- 2.5. Please click M1 M2 M3 M4 M5 M1, M2, M3, M4,M5 to choose the Vacuum mode.
- 2.6. Please click to start or pause function.
- 2.7. Please click to come back to the main function interface.