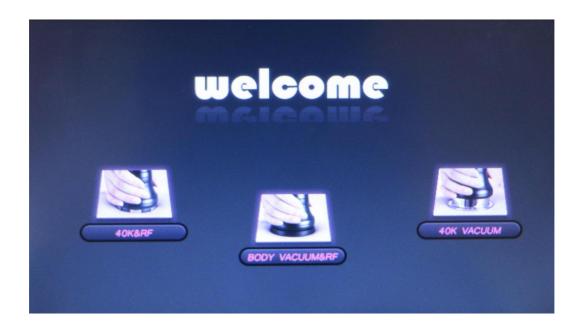

# IV. Treatment Introduction

A. Please install all the handles and press the power switch to start the machine, the screen will show "Welcome".

B. Click any place of the screen to enter into the main interface.

#### 1. 40K Cavitation & RF

1.2. Please

click to set working time.

1.3. Please click to increase or decrease the energy of cavitation and RF.

1.4. Please click to chose 40k cavitation working mode. M1 is continuous wave, M2

# 2. Body Vacuum & RF

2.1 Press button to enter into Body RF Vacuum operation display as bellow:

- 2.3. Please click to increase or decrease the RF energy.
- 2.4. Please click and to set the time for the suction and release.
- 2.5. Please click M1 M2 M3 M4 M5 M1, M2, M3, M4,M5 to choose the Vacuum mode.
- 2.6. Please click to start or pause function.
- 2.7. Please click to come back to the main function interface.

#### 3. 40K Cavitation & Vacuum

3.1 Press

button to enter into Body 40K cavitation vacuum operation display as bellow:

3.2 Please click to set working time.

VACUUM MODE

- 3.3 Please click to increase or decrease the 40k cavitation energy.
- 3.4 Please click to set the cavitation mode. M1 is continuous wave, M2 is pulse wave.
- 3.5. Please click choose the cavuum mode. M1 is continuous suction; M2 is pulse for suction and release
- 3.6 Please click to start or pause function.
- 3.7 Please click to come back to the main function interface.