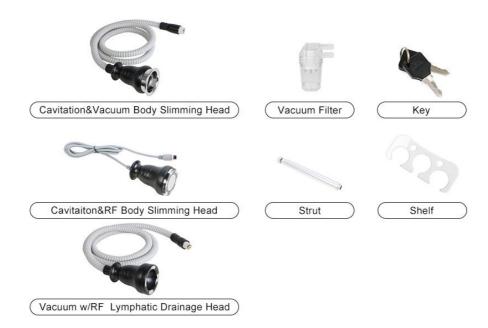

# II. Package list

- 1 x Host
- 1 x Vacuum+cavitation Head w/ vacuum
- 1 x Sextupolar 3D RF Head
- 1 x Quadrupolar 3D RF Head
- 1 x Holder
- 1 x Power Supply Cord

- -

# III. How to install the Accessories