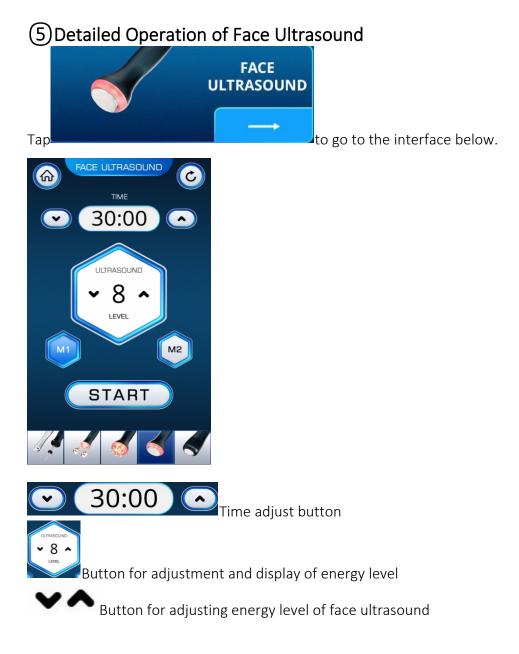

M1 M2

Working mode selection for face ultrasound(M1 is constant mode, M2 is non-

constant mode)