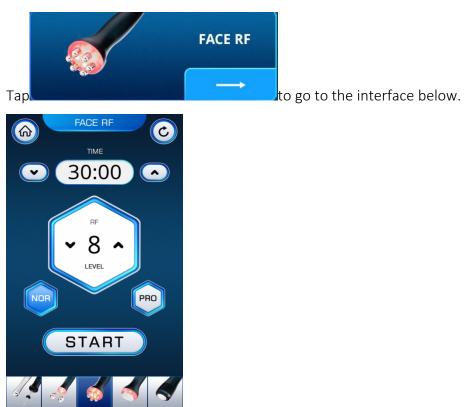

# (4) Detailed Operation: Face RF

Button for adjustment and display of energy level

NOR

PRO

Button for adjusting energy level of face RF

Working mode selection for face RF(NOR is fixed mode: after pressing start button, the red light is on and the temperature of RF is directly set at fixed value. PRO is smart mode: after the handle touches skin, the red light is turned on and temperature of RF begins to slowly increase to fixed value.)