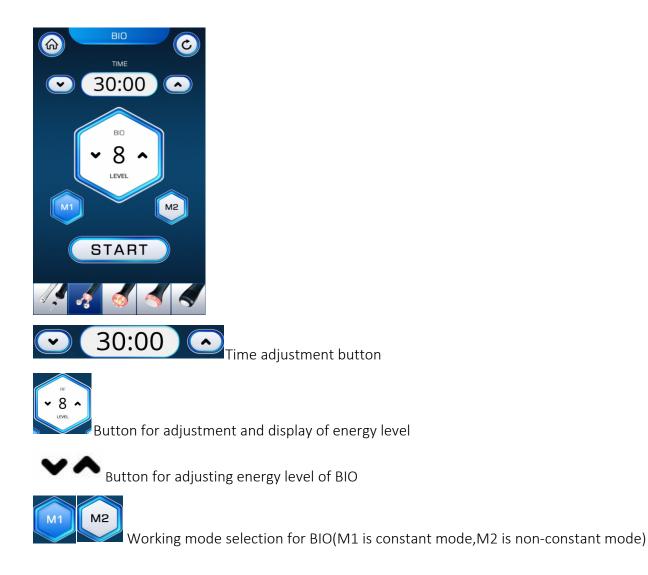

# (3) Detailed Operation: BIO

to go to the interface below.

M1 M2

Working mode selection for face ultrasound(M1 is constant mode, M2 is non-

constant mode)