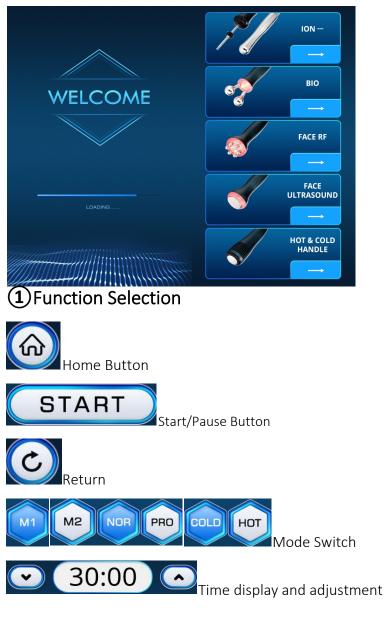

# 1. Detailed Operation

After checking that the instrument is connected properly, the following starting interface will appear when the power supply is turned on.

# 2 Detailed Operation: Ion Rejuvenation Stick

cotton pad)