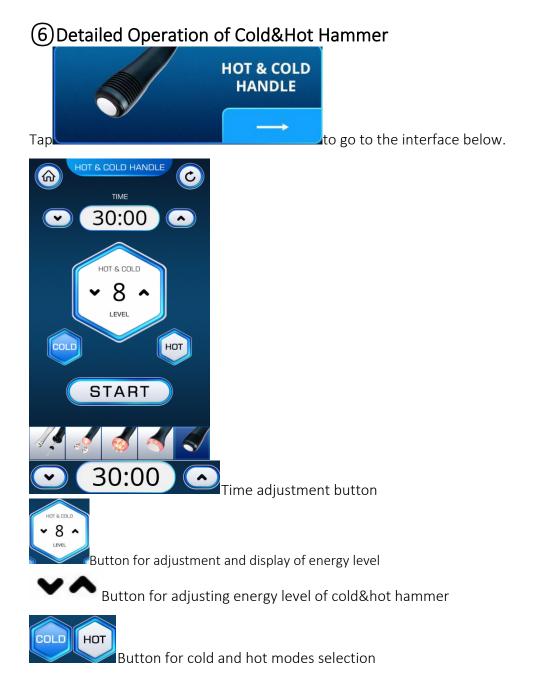

# 1. Detailed Operation

After checking that the instrument is connected properly, the following starting interface will appear when the power supply is turned on.

# (3) Detailed Operation: BIO

to go to the interface below.