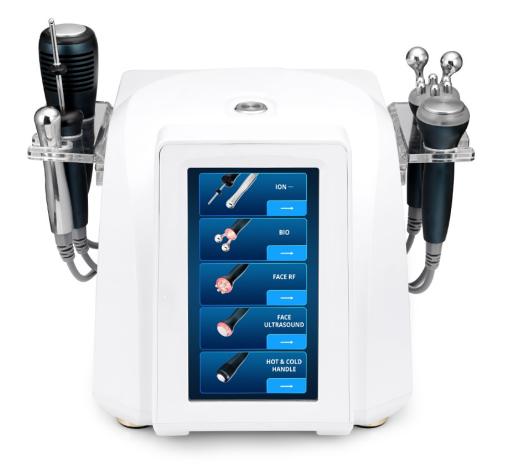

# **Brief Introduction**

Ion rejuvenation stick, BIO micro-current, face RF, face ultrasound and cold&hot hammer machines are currently the most popular beauty machines that work on skin-firming, body-shaping and anti-aging. It's an effective replacement of all the facial and body care programs in beauty salons. Moreover, they are convenient and easy to operate. It solves both skin and body management issues for beauty-lovers. This equipment requires no injection, no medication, no operation, for which it has no side effects. It is used externally during the whole process and has an immediate effect. RF machines heats deeper skin layers, stimulates collagen cells to regenerate in dermis, and increases blood circulation in hypodermis, which can achieve skin firming and anti-aging. Ultrasounds with specific frequencies promote skin absorption, which brings customers amazing effect.

# Advantages

1. 5-in-1 multifunctional beauty machine that solves the problems in face care.

2. Face ultrasound improves skin penetration and absorption to lift and firm skin.

3. Various working heads can be replaced in different parts according to different requirements.