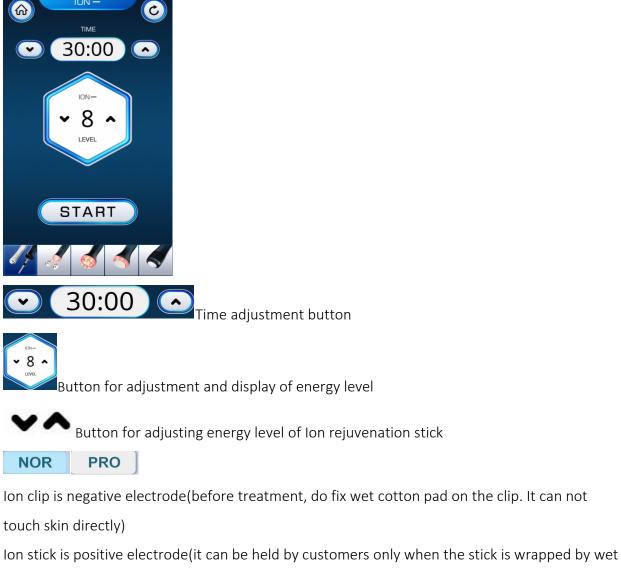

# 2 Detailed Operation: Ion Rejuvenation Stick

cotton pad)

# (4) Detailed Operation: Face RF

Button for adjustment and display of energy level

NOR

PRO

Button for adjusting energy level of face RF

Working mode selection for face RF(NOR is fixed mode: after pressing start button, the red light is on and the temperature of RF is directly set at fixed value. PRO is smart mode: after the handle touches skin, the red light is turned on and temperature of RF begins to slowly increase to fixed value.)

M1 M2

Working mode selection for face ultrasound(M1 is constant mode, M2 is non-

constant mode)

# Skin Anti-aging and Firming: 60 minutes, once a week

| Ion Rejuvenation      | Makeup      | 1. Remove makeup and clean       | Technique 5、7                         |
|-----------------------|-------------|----------------------------------|---------------------------------------|
| Stick                 | Remover+    | face, 5 min.                     |                                       |
| Energy level:3-7      | Face        | 2. Apply base mask and use       |                                       |
| Operation time:5-     | Wash+Hot    | hot steam, 10 min.               |                                       |
| 10 minutes            | &Cold       | 3. Clean the face, 2 min.        |                                       |
| Ion clip is negative  | Steam+      | 4. Apply toner,1 minute          | M                                     |
| electrode(before      | Massage     | 5. Apply massage cream           |                                       |
| treatment, do fix     | Cream+      | evenly on face and caress        | Technique 6                           |
| wet cotton pad on     | Base face   | face, 3 times.                   |                                       |
| the clip. It can not  | Essence+    | 6. Push the following            |                                       |
| touch skin directly)  | Facial mask | acupoints (Ren-24, Du-26, St-    |                                       |
| Ion stick is positive |             | 4, St-6, LI-20, BL-1, BL-2, EM3, |                                       |
| electrode(it can be   |             | TE-23, Gb-1, the Temple, St-1,   |                                       |
| held by customers     |             | St-2), 3 times.                  | Technique 8、17、                       |
| only when the stick   |             | 7. Caress the whole face, 3      | 20                                    |
| is wrapped by wet     |             | times.                           | $\sim$                                |
| cotton pad)           |             | 8. Alternate both hands to lift  |                                       |
|                       |             | in 3 lines from chin to ear      |                                       |
| Cold&Hot              |             | lobe, corner of mouth to ear     | i i i i i i i i i i i i i i i i i i i |
| Hammer:               |             | gate, nose wing to temple,       | M                                     |
| Energy level:3-7      |             | lower eyelid to temple, lift     |                                       |
| Operation time:       |             | corners of eyes, 3 times.        | Technique 10、                         |
| 5-10 minutes          |             | 9. Do the same to the other      | 12、19、22                              |
| Mode:                 |             | side.                            |                                       |
| COLD: cold mode       |             | 10. Lift towards hairlines on    |                                       |
| HOT: hot mode         |             | forehead, 3 times.               |                                       |
|                       |             | 11. Alternate hands in lifting   |                                       |
|                       |             | the face as if plucking the      |                                       |