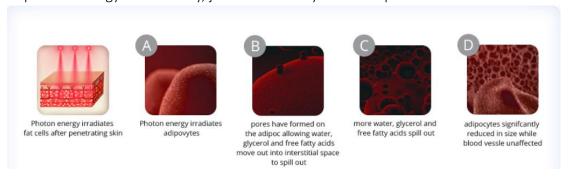

### **Principles**

Lipo laser fat-dissolving device uses red laser with a wavelength of 635nm-650nm, which is a visible spectrum. This wavelength of light has a strong penetrating power, which can effectively activate and repair fat cells, penetrate the fat layer, and dissolve subcutaneous fat by heat. Its treatment method is safe, without side effects or pain. Low levels of laser energy chemical signals are sent to fat cells to break down triglycerides stored in the body's fat layer into free fatty acids and glycerol and release them through membrane channels. Fatty acids and glycerol are transported to tissues that produce metabolic energy. The release of fatty acids is a natural response when the body needs to use stored energy reserves, so there is no unnatural reaction in the body, nor does it affect or damage surrounding structures such as skin, blood vessels and peripheral nerves. After a period of exercise therapy, it will ensure that the free fatty acids of the body are eliminated through complete metabolism.

#### **Biological Effect**

LED uses 635nm - 650nm LED laser heating fat cells in the target zone to make it decompose. In a very short period of time, fat deposition is only absorbed by our body's natural metabolic processes and discharge. In the process of operation, the laser seal small blood vessels, significantly reduce the injuries, introduce the heat treatment area, stimulates the production of collagen, to make it smooth and tight and also achieve the effect of body-sculpting.

Laser mainly acts as a low-energy laser (biological stimulation) to reach fat in depth. It stimulates biological cells and induces or strengthens a series of physiological reactions by giving appropriate energy, including promoting local blood circulation, regulating cell function, enhancing immune function and promoting cell metabolism. It can at the same time tighten skin, wrinkles, reduce fat, and shape body. Laser penetrating power is very strong, and can activate or repair fat cells more effectively. It can also penetrate the fat layer, heat up and dissolve subcutaneous fat. The treatment method is safe, and has no side effects, no pain.

Using the latest non-operative, non-invasive laser fat decomposition technique, low levels of laser energy released. It produce a kind of chemical signals in the fat cells that will dissolve the trioxide triene stored in body into free fatty acid, glycerin and water molecules. And this is the natural reaction when using the energy reserves one need. The free fatty acids are transported into the body through the lymphatic system to provide energy for the body, just like the body would respond when lack of heat.