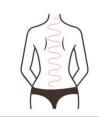

### Shaping Back: 40 min, once/week

| Lipo Laser |  |
|------------|--|
| Energy:    |  |
| 30%-80%    |  |

Essential oil(massag e cream)+ Device

- 1. Apply oil on back and press Fengchi and fengfu points.
- 2. (Starting from hairline) stroke badanjin with thumb, 3-5 times.
- 3. Move thumb outwards from pangguangjin to baliao area and then to fengchi and fengfu point.
- 4. Starting from neck to caudal vertebra, move hands in S-shape, 3 times.
- 5. Push pangguangjin with thumb in left-right order, 3 times.
- 6. Push pangguangjin to baliao area with both thumbs, at the same time, 3 times.
- 7. Push pangguangjin in three kneeling fingers, 3 times.
- 8. Push scapula slot with both hands alternately in left-right order, 3-6 times.
- 9. Push scapula slot with both hands horizontally, 3-6

Technique 1,10

Technique 2

Technique 3

Technique 4

times.

10. Caress the back with both hands and push fengchi and fengfu points, 3 times.

11. Overlap both thumbs

and push tianzong point and slide to the arm, 3 times.

12. Repeat the previous action on another arm, 3 times.

13. Rub dumai and pangguangjin with hands until they turned hot.15. Lipo Laser operation:

fixate lipo laser paddles on fat part of the back, 20 min. 16. Take the paddles off. Technique 5,6,7,13

Technique 8

Technique 9

Technique 11,12

10 treatments account for a full course. Once done, back feel significantly relaxed. A course help reduce back fat and shape the back line. Two courses help enhance the effect and back fat is disappearing gradually. 3 courses help with back thinning, define back line (a period of treatment is to reduce size, two courses is to strengthen effect, three courses help with consolidation and avoid rebound.)