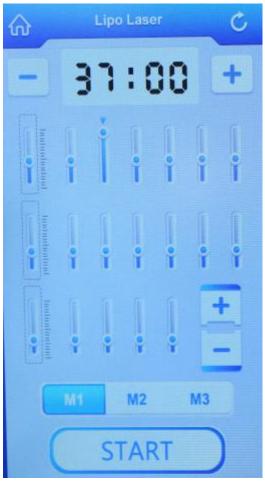

## 1.2 Detailed Operation: Lipo Laser

Laser Paddle Energy Display

Interface after Energy Adjustment