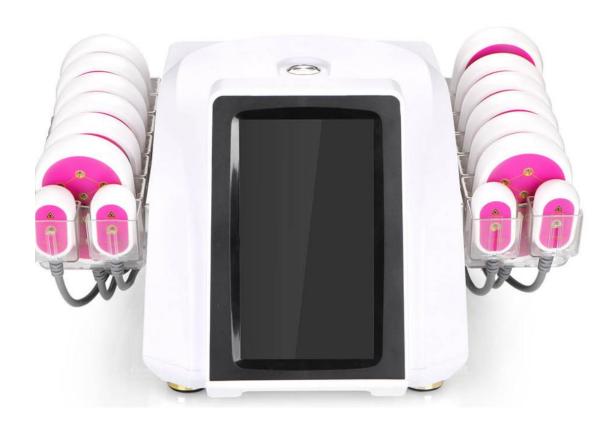

### 7. Packing List

- 1 x Power line(We offer 100-240 V, AU/EU/UK/AU plug)
- 12 x Big paddle with 10 lipo//5mw Each (Total 80 Lipo)
- 4 x Small paddle with 1 lipo//5mw each (Total 8 Lipo )
- 2 x Plastic holder for lipo paddles
- 1 x Power Supply Cord