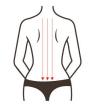

### Shaping Back: 40 min, once/week

| Lipo Laser |  |
|------------|--|
| Energy:    |  |
| 30%-80%    |  |

Essential oil(massag e cream)+ Device

- 1. Apply oil on back and press Fengchi and fengfu points.
- 2. (Starting from hairline) stroke badanjin with thumb, 3-5 times.
- 3. Move thumb outwards from pangguangjin to baliao area and then to fengchi and fengfu point.
- 4. Starting from neck to caudal vertebra, move hands in S-shape, 3 times.
- 5. Push pangguangjin with thumb in left-right order, 3 times.
- 6. Push pangguangjin to baliao area with both thumbs, at the same time, 3 times.
- 7. Push pangguangjin in three kneeling fingers, 3 times.
- 8. Push scapula slot with both hands alternately in left-right order, 3-6 times.
- 9. Push scapula slot with both hands horizontally, 3-6

Technique 1,10

Technique 2

Technique 3

Technique 4

times.

10. Caress the back with both hands and push fengchi and fengfu points, 3 times.

11. Overlap both thumbs

and push tianzong point and slide to the arm, 3 times.

12. Repeat the previous action on another arm, 3 times.

13. Rub dumai and pangguangjin with hands until they turned hot.15. Lipo Laser operation:

fixate lipo laser paddles on fat part of the back, 20 min. 16. Take the paddles off. Technique 5,6,7,13

Technique 8

Technique 9

Technique 11,12

10 treatments account for a full course. Once done, back feel significantly relaxed. A course help reduce back fat and shape the back line. Two courses help enhance the effect and back fat is disappearing gradually. 3 courses help with back thinning, define back line (a period of treatment is to reduce size, two courses is to strengthen effect, three courses help with consolidation and avoid rebound.)