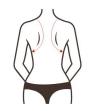

### Shaping Back: 40 min, once/week

| Lipo Laser |  |
|------------|--|
| Energy:    |  |
| 30%-80%    |  |

Essential oil(massag e cream)+ Device

- 1. Apply oil on back and press Fengchi and fengfu points.
- 2. (Starting from hairline) stroke badanjin with thumb, 3-5 times.
- 3. Move thumb outwards from pangguangjin to baliao area and then to fengchi and fengfu point.
- 4. Starting from neck to caudal vertebra, move hands in S-shape, 3 times.
- 5. Push pangguangjin with thumb in left-right order, 3 times.
- 6. Push pangguangjin to baliao area with both thumbs, at the same time, 3 times.
- 7. Push pangguangjin in three kneeling fingers, 3 times.
- 8. Push scapula slot with both hands alternately in left-right order, 3-6 times.
- 9. Push scapula slot with both hands horizontally, 3-6

Technique 1,10

Technique 2

Technique 3

Technique 4

times.

10. Caress the back with both hands and push fengchi and fengfu points, 3 times.

11. Overlap both thumbs

and push tianzong point and slide to the arm, 3 times.

12. Repeat the previous action on another arm, 3 times.

13. Rub dumai and pangguangjin with hands until they turned hot.15. Lipo Laser operation:

fixate lipo laser paddles on fat part of the back, 20 min. 16. Take the paddles off. Technique 5,6,7,13

Technique 8

Technique 9

Technique 11,12

10 treatments account for a full course. Once done, back feel significantly relaxed. A course help reduce back fat and shape the back line. Two courses help enhance the effect and back fat is disappearing gradually. 3 courses help with back thinning, define back line (a period of treatment is to reduce size, two courses is to strengthen effect, three courses help with consolidation and avoid rebound.)