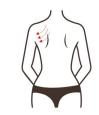

### Shaping Back: 40 min, once/week

| Lipo Laser |  |
|------------|--|
| Energy:    |  |
| 30%-80%    |  |

Essential oil(massag e cream)+ Device

- 1. Apply oil on back and press Fengchi and fengfu points.
- 2. (Starting from hairline) stroke badanjin with thumb, 3-5 times.
- 3. Move thumb outwards from pangguangjin to baliao area and then to fengchi and fengfu point.
- 4. Starting from neck to caudal vertebra, move hands in S-shape, 3 times.
- 5. Push pangguangjin with thumb in left-right order, 3 times.
- 6. Push pangguangjin to baliao area with both thumbs, at the same time, 3 times.
- 7. Push pangguangjin in three kneeling fingers, 3 times.
- 8. Push scapula slot with both hands alternately in left-right order, 3-6 times.
- 9. Push scapula slot with both hands horizontally, 3-6

Technique 1,10

Technique 2

Technique 3

Technique 4

times.

10. Caress the back with both hands and push fengchi and fengfu points, 3 times.

11. Overlap both thumbs

and push tianzong point and slide to the arm, 3 times.

12. Repeat the previous action on another arm, 3 times.

13. Rub dumai and pangguangjin with hands until they turned hot.15. Lipo Laser operation:

fixate lipo laser paddles on fat part of the back, 20 min. 16. Take the paddles off. Technique 5,6,7,13

Technique 8

Technique 9

Technique 11,12

10 treatments account for a full course. Once done, back feel significantly relaxed. A course help reduce back fat and shape the back line. Two courses help enhance the effect and back fat is disappearing gradually. 3 courses help with back thinning, define back line (a period of treatment is to reduce size, two courses is to strengthen effect, three courses help with consolidation and avoid rebound.)