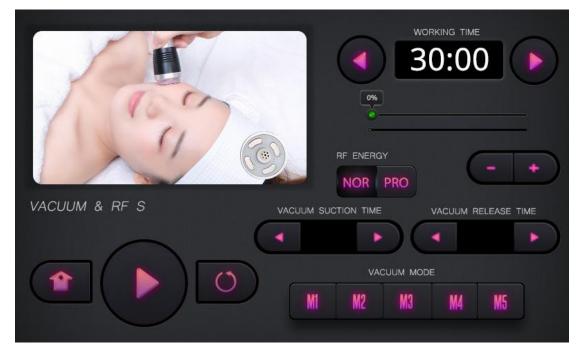

1. When "S" handpiece gets connected to the machine, the following interface will appear.

2. When "M" handpiece gets connected to the machine, the following interface will appear.

|               | WORKING TIME<br>30:00         |
|---------------|-------------------------------|
| VACUUM & RF M | VACUUM SUCTION TIME           |
|               | VACUUM MODE<br>M1 M2 M3 M4 M5 |

3. When "L" handpiece gets connected to the machine, the following interface will appear.

The control interfaces of the three handpiece are almost the same except the model information.

home button start/stop button reset button working Time 30:00 time and it

time and its adjusting buttons(range:00:00-60:00)

button for decreasing time

button for increasing time

RF ENERGY

two modes available for RF function

NOR: the light goes on and the energy of the handpiece directly reaches preset level after the start button is pressed.

PRO: the energy of the handpiece slowly reaches preset level after the start button is pressed and the handpiece touches skin.

frequency of RELEASE in M2. The frequency of RELEASE gets lower gradually from M2 to M5. M2-M5 are suitable for those who have an intolerance to vacuum. For the others, M1 can be chosen fort them.

You can set the SUCTION time and RELEASE time manually or choose the preset modes according to your needs.

Knob for adjusting suction level. Turning it clockwise is to increase suction and turning it anticlockwise is to decrease suction. Adjust it based on individual endurance.

button to begin the

After applying RF cream evenly and setting parameters, press

treatment.