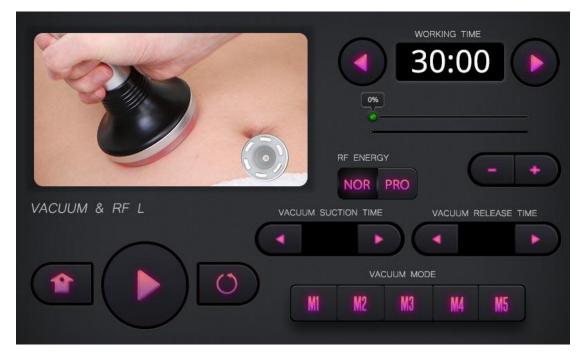

3. When "L" handpiece gets connected to the machine, the following interface will appear.

The control interfaces of the three handpiece are almost the same except the model information.

home button start/stop button reset button working Time 30:00 time and it

time and its adjusting buttons(range:00:00-60:00)

button for decreasing time

button for increasing time

RF ENERGY

two modes available for RF function

NOR: the light goes on and the energy of the handpiece directly reaches preset level after the start button is pressed.

PRO: the energy of the handpiece slowly reaches preset level after the start button is pressed and the handpiece touches skin.

frequency of RELEASE in M2. The frequency of RELEASE gets lower gradually from M2 to M5. M2-M5 are suitable for those who have an intolerance to vacuum. For the others, M1 can be chosen fort them.

You can set the SUCTION time and RELEASE time manually or choose the preset modes according to your needs.

Knob for adjusting suction level. Turning it clockwise is to increase suction and turning it anticlockwise is to decrease suction. Adjust it based on individual endurance.

button to begin the

After applying RF cream evenly and setting parameters, press

treatment.