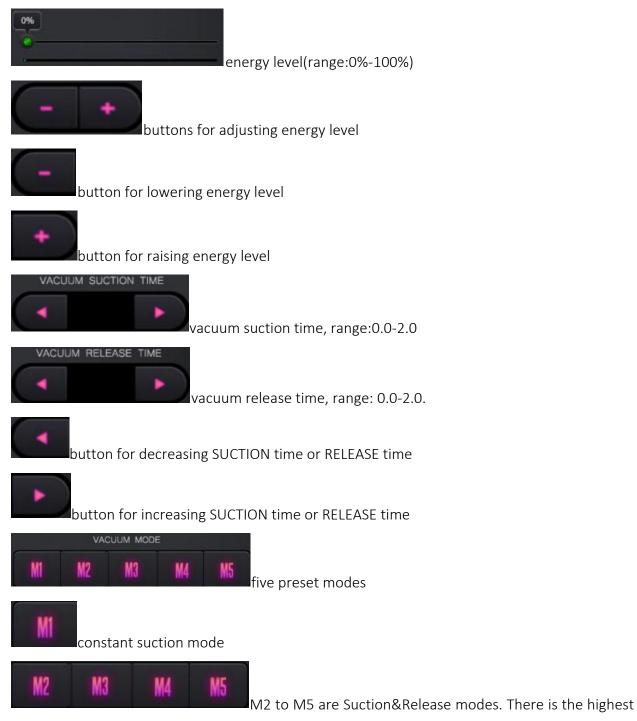

1. When "S" handpiece gets connected to the machine, the following interface will appear.

2. When "M" handpiece gets connected to the machine, the following interface will appear.

|               | WORKING TIME<br>30:00         |
|---------------|-------------------------------|
| VACUUM & RF M | VACUUM SUCTION TIME           |
|               | VACUUM MODE<br>M1 M2 M3 M4 M5 |

3. When "L" handpiece gets connected to the machine, the following interface will appear.

The control interfaces of the three handpiece are almost the same except the model information.

home button start/stop button reset button working Time 30:00 time and it

time and its adjusting buttons(range:00:00-60:00)

button for decreasing time

button for increasing time

RF ENERGY

two modes available for RF function

NOR: the light goes on and the energy of the handpiece directly reaches preset level after the start button is pressed.

PRO: the energy of the handpiece slowly reaches preset level after the start button is pressed and the handpiece touches skin.

frequency of RELEASE in M2. The frequency of RELEASE gets lower gradually from M2 to M5. M2-M5 are suitable for those who have an intolerance to vacuum. For the others, M1 can be chosen fort them.

You can set the SUCTION time and RELEASE time manually or choose the preset modes according to your needs.

Knob for adjusting suction level. Turning it clockwise is to increase suction and turning it anticlockwise is to decrease suction. Adjust it based on individual endurance.

button to begin the

After applying RF cream evenly and setting parameters, press

treatment.