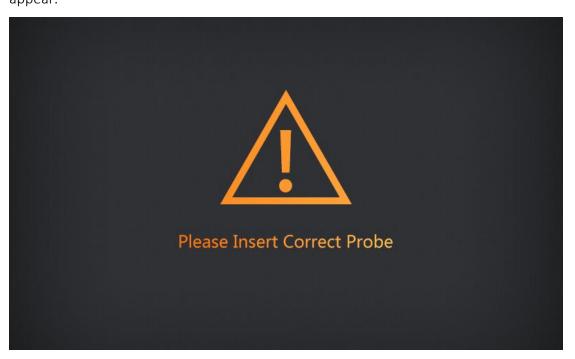

## 1. Detailed Operation

After the machine gets started, the information displaying "Please Insert Correct Probe" will appear.

The following three interfaces will appear when corresponding handpieces are connected to the machine.