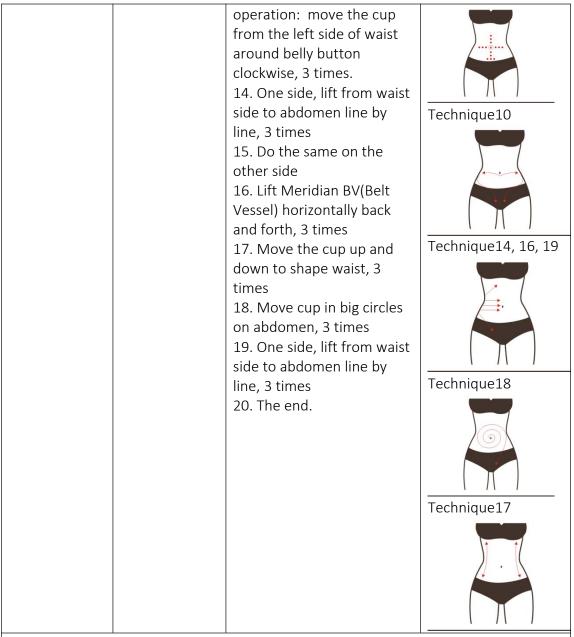

### 3. Abdomen/back/hip/leg shaping

Massage techniques  $\rightarrow$  apply essential oil+large Sextupole Vacuum&RF Handpiece  $\rightarrow$  wipe the area clean, the end