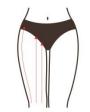

## 8. Operational Diagrams

| Parameter  | Product | Techniques | Diagrams |
|------------|---------|------------|----------|
| Adjustment |         |            |          |

Waist&Abdomen Shaping: 45 min once a week

| Energy level: 1-3 | Gel+MS-<br>11Y2 | 1. Massage technique 2. Rub oil into abdomen with hands moving in circular motion, 3 times. 3. Rub abdomen back and forth with both hands, 3-5 times. 4. Knead abdomen with both hands using chiropractic technique, 3 times. 5. Lift Meridian BV(Belt Vessel) on both sides of waist with both hands alternately, 16 times. 6. Move hands in 8-shaped motion with right hand and left hand moving clockwise and anti-clockwise respectively on waist, 3 times. 7. Overlap hands and message the intestinal canal clockwise, 3 times. 8. Move hands in circular motion to soothe the treatment area, 3 times. 9. Apply digital pressing technique on the following acupoints: RN13, RN12, RN10, RN8, RN6, RN4, RN3, ST25, SP15, 2 times. 10. Starting from RN3 point, push to belly navel, slide to waist and then lift upwards to groin with both thumbs, 3 times. 11. Soothe the treatment area with hands and then slide to groin. 12. The end. 13. 40K operation 14. Move the handle on abdomen in small circular motion, 3 times. 15. Move the handle on abdomen in big circular motion, 3 times. 16. Lift from one side of waist towards abdomen line by line, | Technique3  Technique4  Technique5  Technique6  Technique7  Technique9  Technique10 |
|-------------------|-----------------|----------------------------------------------------------------------------------------------------------------------------------------------------------------------------------------------------------------------------------------------------------------------------------------------------------------------------------------------------------------------------------------------------------------------------------------------------------------------------------------------------------------------------------------------------------------------------------------------------------------------------------------------------------------------------------------------------------------------------------------------------------------------------------------------------------------------------------------------------------------------------------------------------------------------------------------------------------------------------------------------------------------------------------------------------------------------------------------------------------------------------------------------------------------------|-------------------------------------------------------------------------------------|
|                   |                 | towards abdomen line by line,                                                                                                                                                                                                                                                                                                                                                                                                                                                                                                                                                                                                                                                                                                                                                                                                                                                                                                                                                                                                                                                                                                                                        |                                                                                     |
|                   |                 | 3 times. 17. Repeat the operation on                                                                                                                                                                                                                                                                                                                                                                                                                                                                                                                                                                                                                                                                                                                                                                                                                                                                                                                                                                                                                                                                                                                                 | Technique16                                                                         |
|                   |                 | the other side.                                                                                                                                                                                                                                                                                                                                                                                                                                                                                                                                                                                                                                                                                                                                                                                                                                                                                                                                                                                                                                                                                                                                                      | recilliqueto                                                                        |