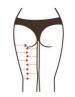

### **Treatment Suggestions**

A course of treatment consists of ten treatment sessions. After one treatment session, it

| will feel warm and tight, and the arms will be relaxed. After one course of treatment, excessive fat on arms will be reduced and the skin will appear to be tight and plump. Two courses of treatment will help shape arms, dredge meridians, and enhance the constitution to strengthen the effects. 3 courses will help consolidate effects and prevent resurgence. |                 |                                                                                                                                                                                                                                                                                                                                                                                                                                                                                                                                                                                                                                                                                                                                                                                                                                                                                                                                                                                                                                                                                                                                                                                                                                                                                                                                                                                                                                                                                                                                                                                                                                                                                                                                                                                                                                                                                                                                                                                                                                                                                                                             |                                                           |  |  |  |
|-----------------------------------------------------------------------------------------------------------------------------------------------------------------------------------------------------------------------------------------------------------------------------------------------------------------------------------------------------------------------|-----------------|-----------------------------------------------------------------------------------------------------------------------------------------------------------------------------------------------------------------------------------------------------------------------------------------------------------------------------------------------------------------------------------------------------------------------------------------------------------------------------------------------------------------------------------------------------------------------------------------------------------------------------------------------------------------------------------------------------------------------------------------------------------------------------------------------------------------------------------------------------------------------------------------------------------------------------------------------------------------------------------------------------------------------------------------------------------------------------------------------------------------------------------------------------------------------------------------------------------------------------------------------------------------------------------------------------------------------------------------------------------------------------------------------------------------------------------------------------------------------------------------------------------------------------------------------------------------------------------------------------------------------------------------------------------------------------------------------------------------------------------------------------------------------------------------------------------------------------------------------------------------------------------------------------------------------------------------------------------------------------------------------------------------------------------------------------------------------------------------------------------------------------|-----------------------------------------------------------|--|--|--|
| Hip Shaping: 60 min once a week                                                                                                                                                                                                                                                                                                                                       |                 |                                                                                                                                                                                                                                                                                                                                                                                                                                                                                                                                                                                                                                                                                                                                                                                                                                                                                                                                                                                                                                                                                                                                                                                                                                                                                                                                                                                                                                                                                                                                                                                                                                                                                                                                                                                                                                                                                                                                                                                                                                                                                                                             |                                                           |  |  |  |
| Energy level: 1-3                                                                                                                                                                                                                                                                                                                                                     | Gel+MS-<br>11Y2 | 1. Standing on the side, rub oil into skin by sliding to the waist from the Baliao area and then lift up along the hips from the waist, 3 times (this is soothing technique.)  2. Push the Baliao area with two thumbs, 3 times.  3. Soothe the treatment area for 3 times and then press point: Bl-23, Baliao area, DU-1, GB-30, BL-36, 3 times.  4. Soothe the treatment area, 3 times.  5. Left-right order, both hands push from the root of the thigh in bottom-to-top way Bladder Meridian(BL) - Kidney Meridian(KI) - Liver Meridian(CV) - Gallbladder Meridian(GB) to Meridian BV, 3 times each.  6. Push Bladder Meridian(BL) - Kidney Meridian(KI) - Liver Meridian(CV) - Gallbladder Meridian(CV) - Gallbl | Technique2  Technique3  Technique6  Technique5, 7, 13, 16 |  |  |  |

times.

8. Push your hands upwards from both sides of your hips

to the top of your

Technique8, 14

| hips(shaping) back and forth, |  |
|-------------------------------|--|
| 3 times.                      |  |

- 9. Repeat step 6
- 10. Soothe the treatment area.
- 11. The technique on the other side is the same as above.
- 12. Apply gel evenly to hip.
- 13. **40K** operation: lift from the top of thigh to Meridian BV line by line, 3 times.
- 14. Lift upwards from both sides of the buttocks to the highest point of the buttocks 3 times.
- 15. Move in small circles on hip, 3-5 times
- 16. Lift from the top of thigh to Meridian BV line by line, 3 times.
- 17. Do the same on the other side
- 18. Wipe the area clean with towel, the end.