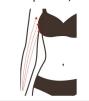

### **Treatment Suggestions**

A course of treatment consists of ten treatment sessions. After one treatment session, it

| will feel warm and tight, and the arms will be relaxed. After one course of treatment, excessive fat on arms will be reduced and the skin will appear to be tight and plump. Two courses of treatment will help shape arms, dredge meridians, and enhance the constitution to strengthen the effects. 3 courses will help consolidate effects and prevent resurgence. |                 |                                                                                                                                                                                                                                                                                                                                                                                                                                                                                                                                                                                                                                                                                                                                                                                                                                                                                                                                                                                                                                                                                                                                                                                                                                                                                                                                                                                                                                                                                                                                                                                                                                                                                                                                                                                                                                                                                                                                                                                                                                                                                                                             |                                                           |  |  |  |
|-----------------------------------------------------------------------------------------------------------------------------------------------------------------------------------------------------------------------------------------------------------------------------------------------------------------------------------------------------------------------|-----------------|-----------------------------------------------------------------------------------------------------------------------------------------------------------------------------------------------------------------------------------------------------------------------------------------------------------------------------------------------------------------------------------------------------------------------------------------------------------------------------------------------------------------------------------------------------------------------------------------------------------------------------------------------------------------------------------------------------------------------------------------------------------------------------------------------------------------------------------------------------------------------------------------------------------------------------------------------------------------------------------------------------------------------------------------------------------------------------------------------------------------------------------------------------------------------------------------------------------------------------------------------------------------------------------------------------------------------------------------------------------------------------------------------------------------------------------------------------------------------------------------------------------------------------------------------------------------------------------------------------------------------------------------------------------------------------------------------------------------------------------------------------------------------------------------------------------------------------------------------------------------------------------------------------------------------------------------------------------------------------------------------------------------------------------------------------------------------------------------------------------------------------|-----------------------------------------------------------|--|--|--|
| Hip Shaping: 60 min once a week                                                                                                                                                                                                                                                                                                                                       |                 |                                                                                                                                                                                                                                                                                                                                                                                                                                                                                                                                                                                                                                                                                                                                                                                                                                                                                                                                                                                                                                                                                                                                                                                                                                                                                                                                                                                                                                                                                                                                                                                                                                                                                                                                                                                                                                                                                                                                                                                                                                                                                                                             |                                                           |  |  |  |
| Energy level: 1-3                                                                                                                                                                                                                                                                                                                                                     | Gel+MS-<br>11Y2 | 1. Standing on the side, rub oil into skin by sliding to the waist from the Baliao area and then lift up along the hips from the waist, 3 times (this is soothing technique.)  2. Push the Baliao area with two thumbs, 3 times.  3. Soothe the treatment area for 3 times and then press point: Bl-23, Baliao area, DU-1, GB-30, BL-36, 3 times.  4. Soothe the treatment area, 3 times.  5. Left-right order, both hands push from the root of the thigh in bottom-to-top way Bladder Meridian(BL) - Kidney Meridian(KI) - Liver Meridian(CV) - Gallbladder Meridian(GB) to Meridian BV, 3 times each.  6. Push Bladder Meridian(BL) - Kidney Meridian(KI) - Liver Meridian(CV) - Gallbladder Meridian(CV) - Gallbl | Technique2  Technique3  Technique6  Technique5, 7, 13, 16 |  |  |  |

times.

8. Push your hands upwards from both sides of your hips

to the top of your

Technique8, 14

| hips(shaping) back and forth, |  |
|-------------------------------|--|
| 3 times.                      |  |

- 9. Repeat step 6
- 10. Soothe the treatment area.
- 11. The technique on the other side is the same as above.
- 12. Apply gel evenly to hip.
- 13. **40K** operation: lift from the top of thigh to Meridian BV line by line, 3 times.
- 14. Lift upwards from both sides of the buttocks to the highest point of the buttocks 3 times.
- 15. Move in small circles on hip, 3-5 times
- 16. Lift from the top of thigh to Meridian BV line by line, 3 times.
- 17. Do the same on the other side
- 18. Wipe the area clean with towel, the end.