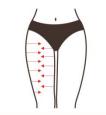

# Arm Shaping: 45 min once a week

| Energy level: 1-3  Gel+MS- 11Y2  1. Massage techniques 2. Left-right order: lay the arm flat, rub oil into skin from lower arm to the entire arm and slide to the fingers(soothing technique), 3 times. 3. Push the entire arm with both palms, 3 times. 4. Push hands upwards tracing three main collateral | Energy level: 1-3 |
|--------------------------------------------------------------------------------------------------------------------------------------------------------------------------------------------------------------------------------------------------------------------------------------------------------------|-------------------|

channels: Large Intestine Meridian(LI) - Triple Energizer Meridian(TE) - Small Intestine Meridian(SI) to armpits with thumbs and index fingers splaying, 3 times.

- 5. Soothe the area, 3 times
  6. Rub three main collateral channels on arms with kneeling finger back and forth till they turn hot, 3 times.
- till they turn hot, 3 times.
  7. Soothe the area, 3 times
  8. Lay inner arm upwards, and push hands tracing three yin meridians on inner arm: Lung Meridian(LU) Pericardium Meridian(PC) Heart Meridian(HT) to armpit with thumbs and index fingers splaying, 3 times respectively.
  9. Rub three channels back and forth with kneeling fingers till they turn hot, 3 times.
- 10. Soothe the area and slide to fingers
- 11. Repeat above techniques on the other side.
- 12. Apply gel evenly to arm.
- 13. **40K** operation:lay customer's arm flat, push three meridians from fat part of lower arm to armpit, 3 times.
- 14. Move the handle in annular motion along three meridians to armpit, 3 times.
- 15. Redouble the operation on flabby arms, 3 times.
- 16. Move the handle along three meridians to armpit, 3 times.
- 17. Lay inner arm upwards and push three meridians on upper arm to armpit, 3 times.
  18. Move the handle in circles along three meridians on upper arm to armpit, 3 times.
  19. Move the handle along three meridians from upper arm to armpit.