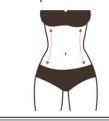

## 8. Operational Diagrams

| Parameter  | Product | Techniques | Diagrams |
|------------|---------|------------|----------|
| Adjustment |         |            |          |

Waist&Abdomen Shaping: 45 min once a week

| Energy level: 1-3 | Gel+MS-<br>11Y2 | 1. Massage technique 2. Rub oil into abdomen with hands moving in circular motion, 3 times. 3. Rub abdomen back and forth with both hands, 3-5 times. 4. Knead abdomen with both hands using chiropractic technique, 3 times. 5. Lift Meridian BV(Belt Vessel) on both sides of waist with both hands alternately, 16 times. 6. Move hands in 8-shaped motion with right hand and left hand moving clockwise and anti-clockwise respectively on waist, 3 times. 7. Overlap hands and message the intestinal canal clockwise, 3 times. 8. Move hands in circular motion to soothe the treatment area, 3 times. 9. Apply digital pressing technique on the following acupoints: RN13, RN12, RN10, RN8, RN6, RN4, RN3, ST25, SP15, 2 times. 10. Starting from RN3 point, push to belly navel, slide to waist and then lift upwards to groin with both thumbs, 3 times. 11. Soothe the treatment area with hands and then slide to groin. 12. The end. 13. 40K operation 14. Move the handle on abdomen in small circular motion, 3 times. 15. Move the handle on abdomen in big circular motion, 3 times. 16. Lift from one side of waist towards abdomen line by line, | Technique3  Technique4  Technique5  Technique6  Technique7  Technique9  Technique10 |
|-------------------|-----------------|----------------------------------------------------------------------------------------------------------------------------------------------------------------------------------------------------------------------------------------------------------------------------------------------------------------------------------------------------------------------------------------------------------------------------------------------------------------------------------------------------------------------------------------------------------------------------------------------------------------------------------------------------------------------------------------------------------------------------------------------------------------------------------------------------------------------------------------------------------------------------------------------------------------------------------------------------------------------------------------------------------------------------------------------------------------------------------------------------------------------------------------------------------------------|-------------------------------------------------------------------------------------|
|                   |                 | towards abdomen line by line,                                                                                                                                                                                                                                                                                                                                                                                                                                                                                                                                                                                                                                                                                                                                                                                                                                                                                                                                                                                                                                                                                                                                        |                                                                                     |
|                   |                 | 3 times. 17. Repeat the operation on                                                                                                                                                                                                                                                                                                                                                                                                                                                                                                                                                                                                                                                                                                                                                                                                                                                                                                                                                                                                                                                                                                                                 | Technique16                                                                         |
|                   |                 | the other side.                                                                                                                                                                                                                                                                                                                                                                                                                                                                                                                                                                                                                                                                                                                                                                                                                                                                                                                                                                                                                                                                                                                                                      | recilliqueto                                                                        |