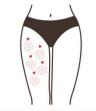

# Leg Shaping: 60 min once a week

| Energy level: 1-3 | Gel+MS- | 1. Massage techniques            | Technique2, 3, 4, 5,                    |
|-------------------|---------|----------------------------------|-----------------------------------------|
|                   | 11Y2    | 2. Customer lies on his front,   | 7, 8, 9                                 |
|                   |         | back side of the leg, left-right |                                         |
|                   |         | order: rub oil into the skin     |                                         |
|                   |         | from calf to thigh and then      |                                         |
|                   |         | move back to heel, 3 times       | \\\                                     |
|                   |         | 3. Alternate the heels of both   | <u> </u>                                |
|                   |         | palms to push the entire leg     | Technique6                              |
|                   |         | upwards and move back to         |                                         |
|                   |         | heel, 3 times                    | \\\\\\\\\\\\\\\\\\\\\\\\\\\\\\\\\\\\\\\ |
|                   |         | 4. Move hands upwards to         | 88                                      |
|                   |         | push four meridians: Bladder     | 38                                      |
|                   |         | Meridian(BL) - Kidney            | $\mathcal{Y}_{\mathcal{C}}$             |
|                   |         | Meridian(KI) - Liver             |                                         |

Meridian(LV) - Gallbladder Meridian(GB) with thumb and index finger splaying.

- 5. Push popliteal fossa with both hands alternately, 3 times.
- 6. Move both hands upwards alternately in undulating motion, 3 times.
- 7. Soothe the area, 3 times
- 8. Push four meridians upwards with bending fingers of both hands, 3 times.
- 9. Soothe the area, 3 times 10. Repeat the operation on the other side.
- 11. Apply gel evenly to the treatment area.
- 12. **40K** operation: push Bladder Meridian(BL) Kidney Meridian(KI) Liver Meridian(LV) Gallbladder Meridian(GB) upwards to popliteal fossa respectively, 3 times.
- 13. Move in small circles on calf to dissolve fat, 3 times
- 14. Move the instrument upwards to popliteal fossa and soothe the treatment area with hand, 3 times.
- 15. Push 4 meridians from popliteal fossa to the top of thigh respectively, 3 times.
- 16. Move in small circles from popliteal fossa to the top of thigh to dissolve fat, 3 times.
- 17. Push meridians from popliteal fossa to the top of thigh, 3 times
- 18. Move the handle in small circles on thigh to dissolve fat, 3-5 times.
- 19. Move the handle from the two sides of thigh to the middle, 3-5 times.
- 20. Repeat the operation on the other leg.
- 21. Wipe legs clean with towel.
- 22. Massage the front side of

Technique12, 14

Technique13

Technique15, 17

Technique16, 18

Technique19

Technique16

Technique22, 23, 24, 28, 30, 33

Technique29, 32

leg: rub oil into skin from foot to the top of thigh (soothing technique), 3 times. 23. Push four meridians: Spleen Meridian (SP) -Stomach Meridian (ST) - Liver Meridian(LV) - Gallbladder Meridian(GB) to the top of thigh with thumb and index finger splaying, 3 times. 24. Push four meridians with bending fingers of both