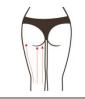

### **Treatment Suggestions**

A course of treatment consists of ten treatment sessions. After one treatment session, it

| will feel warm and tight, and the arms will be relaxed. After one course of treatment, excessive fat on arms will be reduced and the skin will appear to be tight and plump. Two courses of treatment will help shape arms, dredge meridians, and enhance the constitution to strengthen the effects. 3 courses will help consolidate effects and prevent resurgence. |                 |                                                                                                                                                                                                                                                                                                                                                                                                                                                                                                                                                                                                                                                                                                                                                                                                                                                                                                                                                                                                                                                                                                                                                                                                                                                                                                                                                                                                                                                                                                                                                                                                                                                                                                                                                                                                                                                                                                                                                                                                                                                                                                                             |                                                           |  |  |  |
|-----------------------------------------------------------------------------------------------------------------------------------------------------------------------------------------------------------------------------------------------------------------------------------------------------------------------------------------------------------------------|-----------------|-----------------------------------------------------------------------------------------------------------------------------------------------------------------------------------------------------------------------------------------------------------------------------------------------------------------------------------------------------------------------------------------------------------------------------------------------------------------------------------------------------------------------------------------------------------------------------------------------------------------------------------------------------------------------------------------------------------------------------------------------------------------------------------------------------------------------------------------------------------------------------------------------------------------------------------------------------------------------------------------------------------------------------------------------------------------------------------------------------------------------------------------------------------------------------------------------------------------------------------------------------------------------------------------------------------------------------------------------------------------------------------------------------------------------------------------------------------------------------------------------------------------------------------------------------------------------------------------------------------------------------------------------------------------------------------------------------------------------------------------------------------------------------------------------------------------------------------------------------------------------------------------------------------------------------------------------------------------------------------------------------------------------------------------------------------------------------------------------------------------------------|-----------------------------------------------------------|--|--|--|
| Hip Shaping: 60 min once a week                                                                                                                                                                                                                                                                                                                                       |                 |                                                                                                                                                                                                                                                                                                                                                                                                                                                                                                                                                                                                                                                                                                                                                                                                                                                                                                                                                                                                                                                                                                                                                                                                                                                                                                                                                                                                                                                                                                                                                                                                                                                                                                                                                                                                                                                                                                                                                                                                                                                                                                                             |                                                           |  |  |  |
| Energy level: 1-3                                                                                                                                                                                                                                                                                                                                                     | Gel+MS-<br>11Y2 | 1. Standing on the side, rub oil into skin by sliding to the waist from the Baliao area and then lift up along the hips from the waist, 3 times (this is soothing technique.)  2. Push the Baliao area with two thumbs, 3 times.  3. Soothe the treatment area for 3 times and then press point: Bl-23, Baliao area, DU-1, GB-30, BL-36, 3 times.  4. Soothe the treatment area, 3 times.  5. Left-right order, both hands push from the root of the thigh in bottom-to-top way Bladder Meridian(BL) - Kidney Meridian(KI) - Liver Meridian(CV) - Gallbladder Meridian(GB) to Meridian BV, 3 times each.  6. Push Bladder Meridian(BL) - Kidney Meridian(KI) - Liver Meridian(CV) - Gallbladder Meridian(CV) - Gallbl | Technique2  Technique3  Technique6  Technique5, 7, 13, 16 |  |  |  |

times.

8. Push your hands upwards from both sides of your hips

to the top of your

Technique8, 14

| hips(shaping) back and forth, |  |
|-------------------------------|--|
| 3 times.                      |  |

- 9. Repeat step 6
- 10. Soothe the treatment area.
- 11. The technique on the other side is the same as above.
- 12. Apply gel evenly to hip.
- 13. **40K** operation: lift from the top of thigh to Meridian BV line by line, 3 times.
- 14. Lift upwards from both sides of the buttocks to the highest point of the buttocks 3 times.
- 15. Move in small circles on hip, 3-5 times
- 16. Lift from the top of thigh to Meridian BV line by line, 3 times.
- 17. Do the same on the other side
- 18. Wipe the area clean with towel, the end.