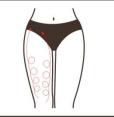

### **Treatment Suggestions**

A course of treatment consists of ten treatment sessions. After one treatment session, it

| will feel warm and tight, and the arms will be relaxed. After one course of treatment, excessive fat on arms will be reduced and the skin will appear to be tight and plump. Two courses of treatment will help shape arms, dredge meridians, and enhance the constitution to strengthen the effects. 3 courses will help consolidate effects and prevent resurgence. |                 |                                                                                                                                                                                                                                                                                                                                                                                                                                                                                                                                                                                                                                                                                                                                                                                                                                                                                                                                                                                                                                                                                                                                                                                                                                                                                                                                                                                                                                                                                                                                                                                                                                                                                                                                                                                                                                                                                                                                                                                                                                                                                                                             |                                                           |  |  |  |
|-----------------------------------------------------------------------------------------------------------------------------------------------------------------------------------------------------------------------------------------------------------------------------------------------------------------------------------------------------------------------|-----------------|-----------------------------------------------------------------------------------------------------------------------------------------------------------------------------------------------------------------------------------------------------------------------------------------------------------------------------------------------------------------------------------------------------------------------------------------------------------------------------------------------------------------------------------------------------------------------------------------------------------------------------------------------------------------------------------------------------------------------------------------------------------------------------------------------------------------------------------------------------------------------------------------------------------------------------------------------------------------------------------------------------------------------------------------------------------------------------------------------------------------------------------------------------------------------------------------------------------------------------------------------------------------------------------------------------------------------------------------------------------------------------------------------------------------------------------------------------------------------------------------------------------------------------------------------------------------------------------------------------------------------------------------------------------------------------------------------------------------------------------------------------------------------------------------------------------------------------------------------------------------------------------------------------------------------------------------------------------------------------------------------------------------------------------------------------------------------------------------------------------------------------|-----------------------------------------------------------|--|--|--|
| Hip Shaping: 60 min once a week                                                                                                                                                                                                                                                                                                                                       |                 |                                                                                                                                                                                                                                                                                                                                                                                                                                                                                                                                                                                                                                                                                                                                                                                                                                                                                                                                                                                                                                                                                                                                                                                                                                                                                                                                                                                                                                                                                                                                                                                                                                                                                                                                                                                                                                                                                                                                                                                                                                                                                                                             |                                                           |  |  |  |
| Energy level: 1-3                                                                                                                                                                                                                                                                                                                                                     | Gel+MS-<br>11Y2 | 1. Standing on the side, rub oil into skin by sliding to the waist from the Baliao area and then lift up along the hips from the waist, 3 times (this is soothing technique.)  2. Push the Baliao area with two thumbs, 3 times.  3. Soothe the treatment area for 3 times and then press point: Bl-23, Baliao area, DU-1, GB-30, BL-36, 3 times.  4. Soothe the treatment area, 3 times.  5. Left-right order, both hands push from the root of the thigh in bottom-to-top way Bladder Meridian(BL) - Kidney Meridian(KI) - Liver Meridian(CV) - Gallbladder Meridian(GB) to Meridian BV, 3 times each.  6. Push Bladder Meridian(BL) - Kidney Meridian(KI) - Liver Meridian(CV) - Gallbladder Meridian(CV) - Gallbl | Technique2  Technique3  Technique6  Technique5, 7, 13, 16 |  |  |  |

times.

8. Push your hands upwards from both sides of your hips

to the top of your

Technique8, 14

| hips(shaping) back and forth, |  |
|-------------------------------|--|
| 3 times.                      |  |