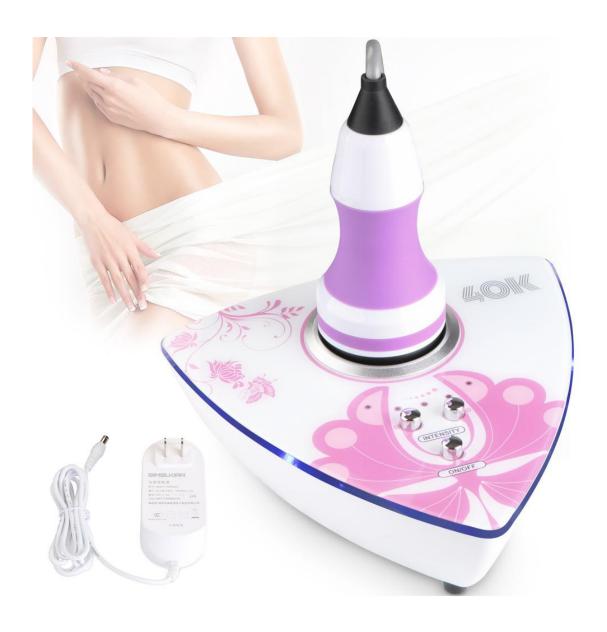

### 1. Detailed Operation

handle socket

power cord socket

power switch

After checking the machine is connected properly, press the power switch.

on/off button

Buttons for raising and lower energy level(the left button is used to lower energy level, and the right is used to raise energy level. Energy range: 1-5. 1-3 is recommended. Normally, there may be tinnitus during the operation. The higher the energy level is, the more obvious the sensation of tinnitus will be.

Press ON/OFF button to start the treatment. Adjust energy level based on individual endurance during the treatment. Press ON/OFF button again to stop the treatment if necessary.

### 7. Packing List

1x Machine Body 1x 40K cavitation handle 1x Power cord