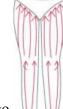

#### FACE

Treated time: 30 minutes

Massage the mandible center in circles to produce deep heat.

2. Massage lower jaw in lines.

3. Massage the triangle zone of both sides of the face in circles.

4. Massage from jaw to angulus oris to ear in lines.