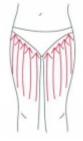

ound 25~30 min.

Work time: 2-3 times/ week

2) Face, eyes around, neck skin lifting:

Please clean the skin and then put the rf gel on the treatment area, then turn on the machine, set the time and energy, pls set the energy from low to high to get the best comfortable temperature, then follow this steps:

- 1. Use face radio frequency head for face for 15-20 min
- 2. Use eye radio frequency head for eye around for 10-15min
- Work time: 2-3 times/ week

#### BUTTOCKS

#### ILLUSTRATIN of OPERATION

#### FACE

Treated time: 30 minutes



Massage the mandible center in circles to produce deep heat.

2. Massage lower jaw in lines.



3. Massage the triangle zone of both sides of the face in circles.

4. Massage from jaw to angulus oris to ear in lines.

#### THIGH

Treated time: 30 minutes



1. From down to upper, pushing to the groin to dredge the lymph.

2. From down to upper, circling push by anticlockwise can help decomposing





3. Also can push by come-and-go to decompose fatness.

- 4. Pull from the knee and muscle texture to upper, can improve the curve.
- Treated time: 20 to 30 minutes
- 1. Along the lymph direction, pulling to the waist.



2. From upper to down, by anticlockwise gesture, pull come-and-go.



3. Along the muscle of arm, pull up to lift and tight the muscle.

#### BACK

Treated time: 20 to 30 minutes



- 1. First by come-and-go, pushing the bladder nerve 2 to 3 times.
- 2. Circling by anticlockwise to stimulate the underarm lymph node.



fatness.

4. Using lymph drainage gesture, pull the toxin to the lymph node, can help



ARM Treated time: 30