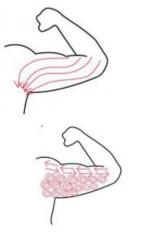

ARM Treated time: 30 minutes BACK SIDE

- 1. From the inner elbow to the armpit, doing lymph drainage.
- 2. Circling to stimulate the lymph node.
- 3. By anticlockwise or come-and-go pushing, decomposing the fatness.
- 4. From the elbow to the oxter, doing tightening gesture.

#### Facade

1. From the elbow to the oxter, doing tightening gesture.