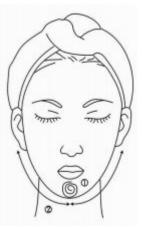

#### FACE

Treated time: 30 minutes

Massage the mandible center in circles to produce deep heat.

2. Massage lower jaw in lines.

3. Massage the triangle zone of both sides of the face in circles.

4. Massage from jaw to angulus oris to ear in lines.