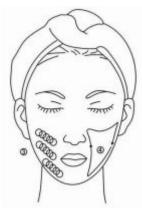

#### FACE

Treated time: 30 minutes

Massage the mandible center in circles to produce deep heat.

2. Massage lower jaw in lines.

3. Massage the triangle zone of both sides of the face in circles.

4. Massage from jaw to angulus oris to ear in lines.