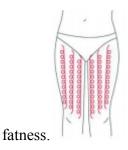

#### Abdomen

Treated time: 20 to 30 minutes

- 1. From small to large, by clockwise direction, circling around the navel, can help peristalsis of the large intestine.
- 2. From small to large, by anticlockwise direction, circling push down.
- 3. From the belly and muscle texture, pull to the groin.

4. Through lymph drainage gesture, taking the toxin to the place of groin.