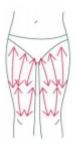

#### THIGH

Treated time: 30 minutes

1. From down to upper, pushing to the groin to dredge the lymph.

2. From down to upper, circling push by anticlockwise can help decomposing

3. Also can push by come-and-go to decompose fatness.

- 4. Pull from the knee and muscle texture to upper, can improve the curve.
- Treated time: 20 to 30 minutes
- 1. Along the lymph direction, pulling to the waist.

2. From upper to down, by anticlockwise gesture, pull come-and-go.