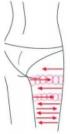

ime: 2-3 times/ week

#### BUTTOCKS

#### ILLUSTRATIN of OPERATION

#### FACE

Treated time: 30 minutes



Massage the mandible center in circles to produce deep heat.

2. Massage lower jaw in lines.



3. Massage the triangle zone of both sides of the face in circles.

4. Massage from jaw to angulus oris to ear in lines.

#### THIGH

Treated time: 30 minutes



1. From down to upper, pushing to the groin to dredge the lymph.

2. From down to upper, circling push by anticlockwise can help decomposing





3. Also can push by come-and-go to decompose fatness.

- 4. Pull from the knee and muscle texture to upper, can improve the curve.
- Treated time: 20 to 30 minutes
- 1. Along the lymph direction, pulling to the waist.



2. From upper to down, by anticlockwise gesture, pull come-and-go.



3. Along the muscle of arm, pull up to lift and tight the muscle.

#### BACK

Treated time: 20 to 30 minutes



- 1. First by come-and-go, pushing the bladder nerve 2 to 3 times.
- 2. Circling by anticlockwise to stimulate the underarm lymph node.



fatness.

4. Using lymph drainage gesture, pull the toxin to the lymph node, can help



ARM Treated time: 30 minutes BACK SIDE

- 1. From the inner elbow to the armpit, doing lymph drainage.
- 2. Circling to stimulate the lymph node.
- 3. By anticlockwise or come-and-go pushing, decomposing the fatness.
- 4. From the elbow to the oxter, doing tightening gesture.





#### Facade

1. From the elbow to the oxter, doing tightening gesture.

#### Abdomen

Treated time: 20 to 30 minutes

- 1. From small to large, by clockwise direction, circling