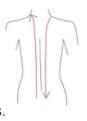

#### BACK

Treated time: 20 to 30 minutes

- 1. First by come-and-go, pushing the bladder nerve 2 to 3 times.
- 2. Circling by anticlockwise to stimulate the underarm lymph node.

fatness.

4. Using lymph drainage gesture, pull the toxin to the lymph node, can help