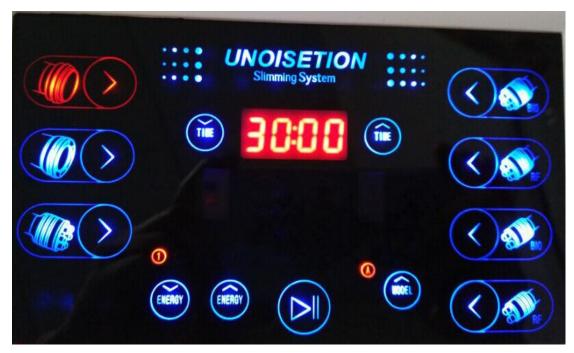

# V. Program Setting

1. Use the red power button to start the machine, the screen will show as the below picture.

# A. 40K Cavitation

1. Press button to enter into 40k unoisetion function display.

2. Please click here to set working time, the left one is for reduce time, and right one is add time. Around 25 minutes is ok.

to increase or decrease the ENERGY

4. Please click **Locale to chose working model**, A or B.

A: means the 40k keeping working.

B: 40k work every 0.5s.

5. Then press this button

to start treatment.

# **B. Body Vaccum**

1 Press here

to enter into Body Vacuum operation.

2. Please click here to set working time, reduce and added time.

to set the time for the suction and release.

to choose the model A or B.

A: when you choose the energy is 5, it will reach to the energy you choose slowly.

B: if you choose energy is 5, it will reach at once.

to start or pause function.

# C. BODY RF

5. Please click here

1. Press

button then login BODY RF operation.

2. Please click here to set working time.

4. Please click here to choose Mode A or B.

A: when you choose the energy is 5, it will reach to the energy you choose slowly.

B: if you choose energy is 5, it will reach at once.

5. Please click

here to start the treatment.