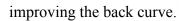

#### BACK

Treated time: 20 to 30 minutes

- 1. First by come-and-go, pushing the bladder nerve 2 to 3 times.
- 2. Circling by anticlockwise to stimulate the underarm lymph node.

fatness.

4. Using lymph drainage gesture, pull the toxin to the lymph node, can help