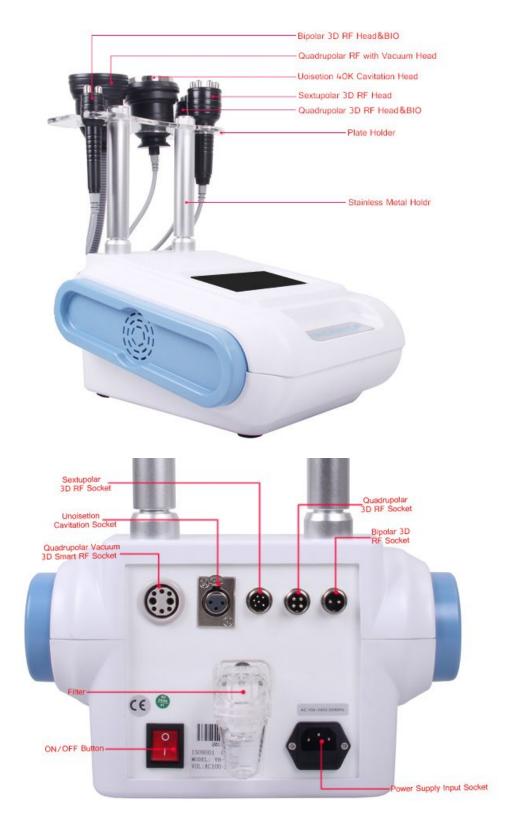

# IV. How to install the Accessories?

- 1. Install all the function hand piece in the hole.
- 2. Plug in the power supply.

#### **II. Technical Parameters**

Power supply Input:100V-240V Power :<=190W

Cavitation RF Head Ultrasound Frequency: 35 - 40 Khz Ultrasound Power: 30 - 60 w/cm2

RF Frequency: 6 - 10 Mhz (Max.) RF Power: 100 J/cm3 RF Output: Series / Pulse Pulse Re-cycle Time: 0.3S

Sextupolar 3D Smart RF Freqeuncy:1MHz Power:50W

Quadrupole Vauum 3D Smart RF Freqeuncy:1MHz Power:50W Vacuum: <-80kPa Pressure: >250kPa Air flow: >10L/minute Noise level: <70dB (30cm away)

Quadrupole 3D Smart RF & BIO Freqeuncy:1MHz Power:30W Vacuum: <-80kPa Pressure: >250kPa Air flow: >10L/minute Noise level: <70dB (30cm away)

Bipolar SMART RF & BIO Freqeuncy:1MHz Power:10W Vacuum: <-80kPa Pressure: >250kPa Air flow: >10L/minute Noise level: <70dB (30cm away)