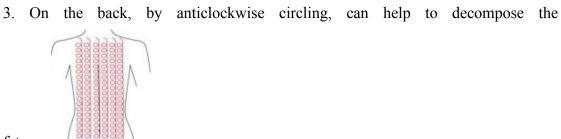

#### BACK

Treated time: 20 to 30 minutes

- 1. First by come-and-go, pushing the bladder nerve 2 to 3 times.
- 2. Circling by anticlockwise to stimulate the underarm lymph node.

fatness.

4. Using lymph drainage gesture, pull the toxin to the lymph node, can help