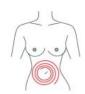

#### Abdomen

Treated time: 20 to 30 minutes

- 1. From small to large, by clockwise direction, circling around the navel, can help peristalsis of the large intestine.
- 2. From small to large, by anticlockwise direction, circling push down.
- 3. From the belly and muscle texture, pull to the groin.

4. Through lymph drainage gesture, taking the toxin to the place of groin.