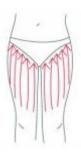

### **THIGH**

Treated time: 30 minutes

- 1. From down to upper, pushing to the groin to dredge the lymph.
- 2. From down to upper, circling push by anticlockwise can help decomposing

fatness.

- 3. Also can push by come-and-go to decompose fatness.
- 4. Pull from the knee and muscle texture to upper, can improve the curve.