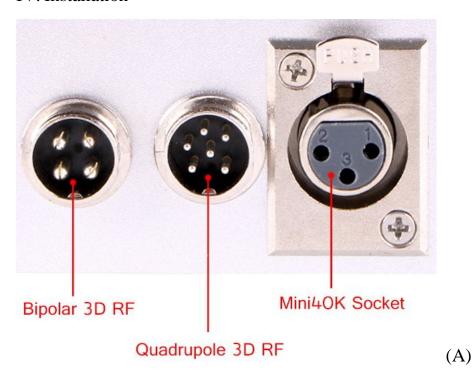

hich should be subject to skin comfortableness for different people.
- 3. The patient had better wear the protective eye glasses.
- 4. If you cannot tolerant heat or uncomfortable, please stop the treatment in advance and turn to your doctor for help.

# **Chapter 2: Installment and Use**

# **I.Working Condition**

Using at normal temperatures and pressure. Please do not stay in too cold, too hot, too dry and too wet.

#### **II. Technical Parameters**

Power supply Input: 100V-240V

Power: 110W

**Unoisetion Probe:** 

Power supply output: 150V

Frequency: 40KHz

Power: 25W

Quadrupole 3D SMART RF head for Arm/face/body

Power supply output: 66V

Frequency: 3MHz

Power: 30W

Bipolar 3D SMART RF for face and eyes

Power supply output: 66V

Frequency: 3MHz

Power: 30W

# IV. Installation





# **Chapter 3: Operation**

- 1. Connect the power supply.
- 2. Turn on the red button of power switch.



### **Unoisetion 40K cavitation**

- 1. Press button to login unoisetion 40k cavitation function display.
- 2. Please click to set working time.the time range is (0-60)mins. We recommend set it with 30mins. and the default time is 30mins.
- 3. Please click and to increase or decrease the time.
- 4. Please click to chose working model, press this button. A means continuous working mode, B means pulse working mode, please chose the most comfortable mode upon your feeling.
- 5. Please click to start or pause function.

# **Quadrupole Face RF**

1. Press



button to start Face RF function;





4. please click to increase and decrease the energy, the level of energy will show in the