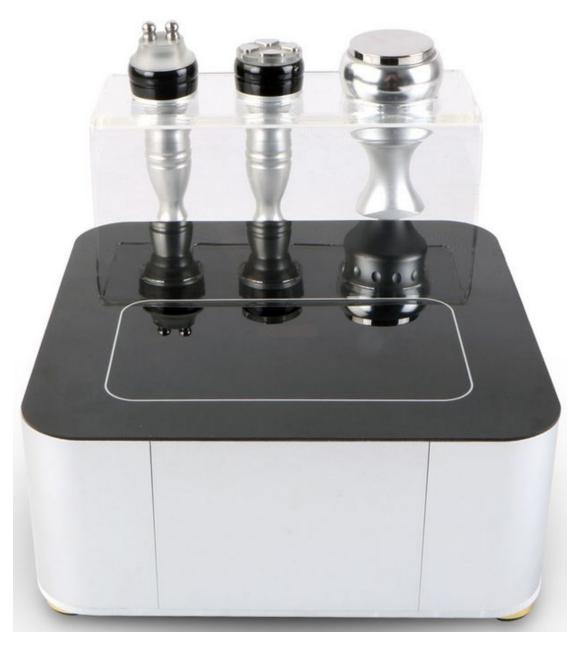

# 3 in 1 Unoisetion Cavitation 40K 3D RF Radio Frequency Slim Weight Loss

Model: YH-3351

#### **II. Technical Parameters**

Power supply Input: 100V-240V

Power: 110W

**Unoisetion Probe:** 

Power supply output: 150V

Frequency: 40KHz

Power: 25W

Quadrupole 3D SMART RF head for Arm/face/body

Power supply output: 66V

Frequency: 3MHz

Power: 30W

Bipolar 3D SMART RF for face and eyes

Power supply output: 66V

Frequency: 3MHz

Power: 30W