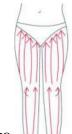

### **THIGH**

Treated time: 30 minutes

- 1. From down to upper, pushing to the groin to dredge the lymph.
- 2. From down to upper, circling push by anticlockwise can help decomposing

fatness.

- 3. Also can push by come-and-go to decompose fatness.
- 4. Pull from the knee and muscle texture to upper, can improve the curve.