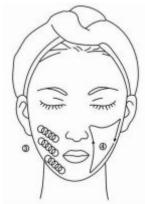

A: Use face radio frequency head for face for 25-30 min

B: Use eye radio frequency head for eye around for 15-20min

Work time: 2-3 times/ week