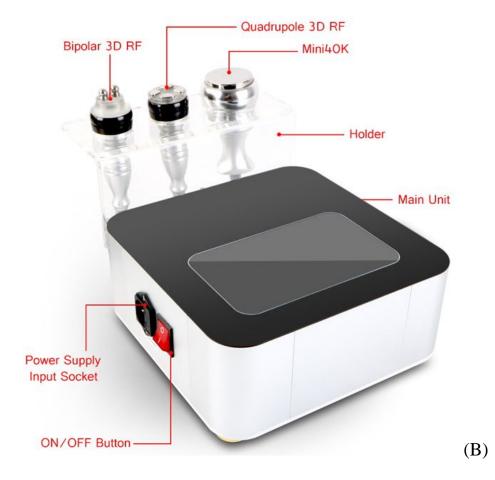

# IV. Installation

# **Chapter 3: Operation**

- 1. Connect the power supply.
- 2. Turn on the red button of power switch.