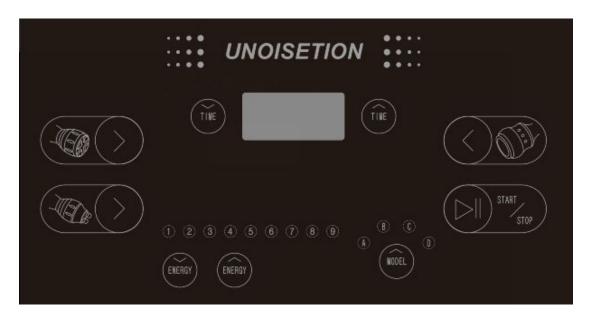

### **Unoisetion 40K cavitation**

- 1. Press button to login unoisetion 40k cavitation function display.
- 2. Please click to set working time.the time range is (0-60)mins. We recommend set it with 30mins. and the default time is 30mins.
- 3. Please click and to increase or decrease the time.
- 4. Please click to chose working model, press this button. A means continuous working mode, B means pulse working mode, please chose the most comfortable mode upon your feeling.
- 5. Please click to start or pause function.

# **Quadrupole Face RF**

1. Press

button to start Face RF function;

4. please click to increase and decrease the energy, the level of energy will show in the display that 1 2 3 4 5 6 7 8 9, from 1-9 as increase and 9-1 as decrease.

5. Click from Mode A to Mode B. You will see that the energy from level 1 to level 9 is increasing step by step in Mode A while touching the handle with your hand or skin; and energy from level 1 to level 9 is increasing rapidly in Mode B while touching the handle with your Facial skin or hands.

3.5.6 Please click to start or pause function.

# **Bipolar RF for Eye**

button to start eyes RF function;

- 2. Please click to set working time, the original scheduled time is 30mins;
- 3. Press and to increase or decrease the energy.
- 4. please click to increase and decrease the energy, the level of energy will show in the display that 1 2 3 4 5 6 7 8 9, from 1-9 as increase and 9-1 as decrease.
- 5. Click Mode A to Mode B. You will see that the energy from level 1 to level 9 is increasing step by step in Mode A while touching the handle with your hand or skin; and energy from level 1 to level 9 is increasing rapidly in Mode B while touching the handle with your Facial skin or hands.
- 3.5.6 Please click to start or pause function.