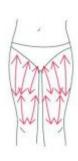

### **THIGH**

Treated time: 30 minutes

- 1. From down to upper, pushing to the groin to dredge the lymph.
- 2. From down to upper, circling push by anticlockwise can help decomposing

fatness.

- 3. Also can push by come-and-go to decompose fatness.
- 4. Pull from the knee and muscle texture to upper, can improve the curve.