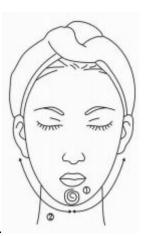

#### **FACE**

Treated time: 30 minutes

- 1. Massage the mandible center in circles to produce deep heat.
- 2. Massage lower jaw in lines.

- 3. Massage the triangle zone of both sides of the face in circles.
- 4. Massage from jaw to angulus oris to ear in lines.