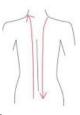

#### **BACK**

Treated time: 20 to 30 minutes

1. First by come-and-go, pushing the bladder nerve 2 to 3 times.

- 2. Circling by anticlockwise to stimulate the underarm lymph node.
- 3. On the back, by anticlockwise circling, can help to decompose the

fatness.

4. Using lymph drainage gesture, pull the toxin to the lymph node, can help

improving the back curve.

ARM

Treated time: 30 minutes

BACK SIDE

1. From the inner elbow to the armpit, doing lymph drainage.