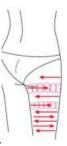

### **THIGH**

Treated time: 30 minutes

- 1. From down to upper, pushing to the groin to dredge the lymph.
- 2. From down to upper, circling push by anticlockwise can help decomposing

fatness.

- 3. Also can push by come-and-go to decompose fatness.
- 4. Pull from the knee and muscle texture to upper, can improve the curve.