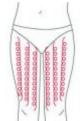

### **THIGH**

Treated time: 30 minutes

- 1. From down to upper, pushing to the groin to dredge the lymph.
- 2. From down to upper, circling push by anticlockwise can help decomposing

fatness.

- 3. Also can push by come-and-go to decompose fatness.
- 4. Pull from the knee and muscle texture to upper, can improve the curve.