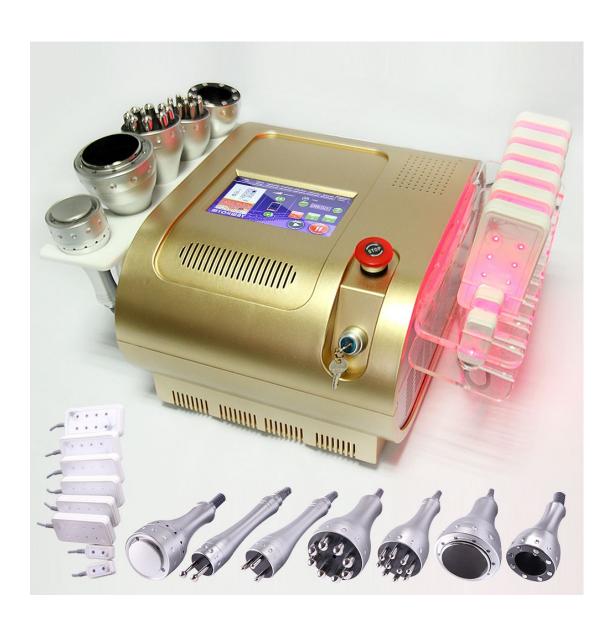

# 7in1 Cavitation Vacuum RF Bipolar Tripolar Multipolar Photon Lipo Laser Slimming System User Manual

#### **Techinical Parameters**

Power suppy Input:110V/220V 60HZ/50HZ

Power:130W

40K cavitation head:
Power supply output:150V
Frequency:40KHz
Power:25W

Cold cooling head:
Power supply output:66V
Tempreture:5 °C - 0 °C
Power:35W

Vacuum+bipolar RF head: Power supply output:66V Freqeuncy:1MHz Power:90W

Ten polar RF head: Power supply output:66V Freqeuncy:5MHz Power:50W Eight polar RF head with lipo laser:

Power supply output:66V

Frequuncy:5MHz

Power:30W

Laser Length:635nm-650nm

Power:100MW

Tripolar RF head for face Power supply output:66V Frequency:3MHz Power:30W

Bipolar RF head for eye:
Power supply output:66V
Freqeuncy:1MHz
Power:30W

Diode Laser Laser type diode wavelength –635nm Energy output – 44 x160mW Pwer output consumption– 100VA