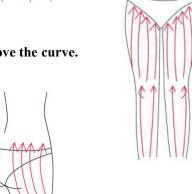

#### **THIGH**

**Treated time: 30 minutes** 

1. From down to upper, pushing to the groin to dredge the lymph.

2. From down to upper, circling push by anticlockwise can help decomposing fatness.

3. Also can push by come-and-go to decompose fatness.

4. Pull from the knee and muscle texture to upper, can improve the curve.

1. Along the lymph direction, pulling to the waist.

- 2. From upper to down, by anticlockwise gesture, pull come-and-go.
- 3. Along the muscle of arm, pull up to lift and tight the muscle.