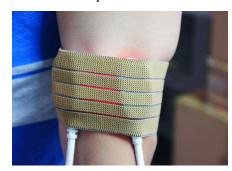

#### How to use the pads

- 1. Big pads for big body part such as belly, waist and etc. Small pads for small body part such as face.
- 2. Using the belts and adjust it in a proper place.

3. Insert the pads in and close them to the skin as the below pics

Working time:

For the first time, please use the pads about 1 hour, and the 2-5 times, pls use about 45-60 minutes

2-3 times/week