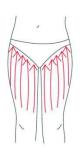

body part such as belly, waist and etc. Small pads for small body part such as face.
- 2. Using the belts and adjust it in a proper place.

3. Insert the pads in and close them to the skin as the below pics





Working time:

For the first time, please use the pads about 1 hour, and the 2-5 times, pls use about 45-60 minutes

2-3 times/week

## **Operation Skills**

## BUTTOCKS

## **ILLUSTRATIN of OPERATION**

## **FACE**

**Treated time: 30 minutes** 

- 1. Massage the mandible center in circles to produce deep heat.
- 2. Massage lower jaw in lines.

- 3. Massage the triangle zone of both sides of the face in circles.
- 4. Massage from jaw to angulus oris to ear in lines.



#### **THIGH**

**Treated time: 30 minutes** 

1. From down to upper, pushing to the groin to dredge the lymph.



2. From down to upper, circling push by anticlockwise can help decomposing fatness.



3. Also can push by come-and-go to decompose fatness.



4. Pull from the knee and muscle texture to upper, can improve the curve.



1. Along the lymph direction, pulling to the waist.



- 2. From upper to down, by anticlockwise gesture, pull come-and-go.
- 3. Along the muscle of arm, pull up to lift and tight the muscle.



BACK

Treated time: 20 to 30 minutes



| 1.                       | First by come-and-go, pushing the bladder nerve 2 to 3 times.                                      |                                        |
|--------------------------|----------------------------------------------------------------------------------------------------|----------------------------------------|