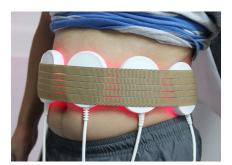

#### How to use the pads

- 1. Big pads for big body part such as belly, waist and etc. Small pads for small body part such as face.
- 2. Using the belts and adjust it in a proper place.

3. Insert the pads in and close them to the skin as the below pics

Working time:

For the first time, please use the pads about 1 hour, and the 2-5 times, pls use about 45-60 minutes

2-3 times/week