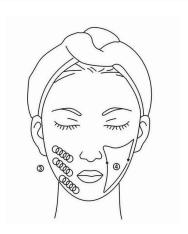

## **FACE**

**Treated time: 30 minutes** 

- 1. Massage the mandible center in circles to produce deep heat.
- 2. Massage lower jaw in lines.

- 3. Massage the triangle zone of both sides of the face in circles.
- 4. Massage from jaw to angulus oris to ear in lines.