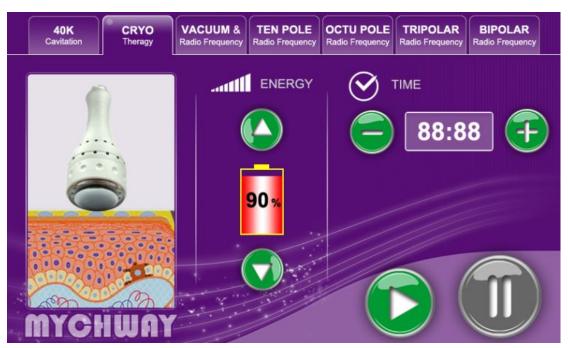

# Cryo therapy handle

# Operation:

Cryo Therapy Probe operation

- 1. Press to adjust the time.
- 2. Press to increase suction intensity or to decrease suction intensity.
- 3. Press to increase release intensity or to decrease release intensity.
- 4. Press to increase the RF intensity or to decrease RF intensity.
- 5. Press to start RF operation;