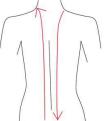

BACK

Treated time: 20 to 30 minutes

| 1.                       | First by come-and-go, pushing the bladder nerve 2 to 3 times.                                      |                                        |
|--------------------------|----------------------------------------------------------------------------------------------------|----------------------------------------|
| 2.                       | Circling by anticlockwise to stimulate the underarm lymph node.                                    |                                        |
| 3.                       | On the back, by anticlockwise circling, can help to decompose the fatness.                         | 00000000000000000000000000000000000000 |
| 4.                       | Using lymph drainage gesture, pull the toxin to the lymph node, can help improving the back curve. |                                        |
| ARM                      |                                                                                                    |                                        |
| Treated time: 30 minutes |                                                                                                    |                                        |
| BA                       | ACK SIDE                                                                                           | 8                                      |
| 1.                       | From the inner elbow to the armpit, doing lymph drainage.                                          |                                        |
| 2.                       | Circling to stimulate the lymph node.                                                              |                                        |
| 3.                       | By anticlockwise or come-and-go pushing, decomposing the fatness.                                  |                                        |
| 4.                       | From the elbow to the oxter, doing tightening gesture.                                             |                                        |