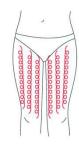

#### Abdomen

Treated time: 20 to 30 minutes

1. From small to large, by clockwise direction, circling around the navel, can help peristalsis of the large intestine.

2. From small to large, by anticlockwise direction, circling push down.

3. From the belly and muscle texture, pull to the groin.

4. Through lymph drainage gesture, taking the toxin to the place of groin.