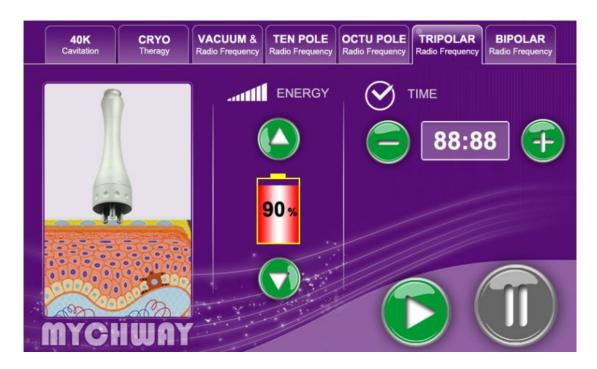

## 3. Tripolar RF

Stick to enhance rejuvenation: use of positive and negative micro-current activation energy release skin cells, so that paid synthesis of fibroblasts collagen, elastic skin revert to the original compact, the skin causing the eliminate wrinkles, prevent skin aging, restoring skin elasticity, facial improvement.

# Operation:

- 1. Press 88:88 to adjust the time.
- 2. Select the strength by clicking to increase the strength or click to decrease it.
- 3. Press to start the strong sound wave explosion fat head.
- 4. Press to pause operation.