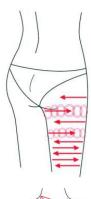

#### Abdomen

Treated time: 20 to 30 minutes

1. From small to large, by clockwise direction, circling around the navel, can help peristalsis of the large intestine.

2. From small to large, by anticlockwise direction, circling push down.

3. From the belly and muscle texture, pull to the groin.

4. Through lymph drainage gesture, taking the toxin to the place of groin.