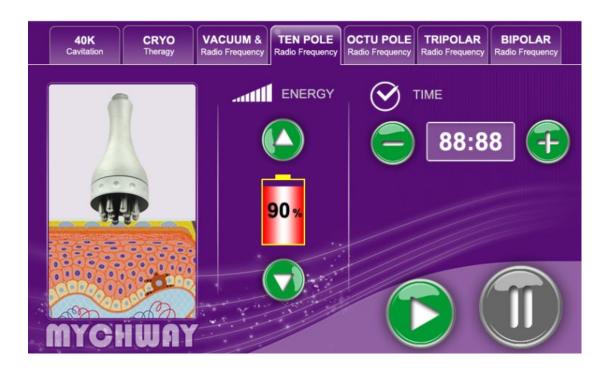

## 4. Body RF handle

Being integrated with the most advanced RF technology and radio frequency, the instrument may directly reach the deep-seated fat body and have the excellence of targeted positioning RF. In the fast-active state, fat cell tissue may generate friction heat, increase local temperature and remove excess fat and toxin from the body through sweat gland, enter hepatic circulation and lymph and ultimately achieve the

effect of dissolving fat.

With controlled depth technology, inlaid diamond particles of different sizes may rub skin along its pattern, adjust suction strength by means of vacuum draw and rub with negative pressure strong force to directly explode thick fat. Thus, the effects are very obvious: Enhance blood circulation, accelerate the decomposition of fat, take away wastes, enhance the effect of removing cellulite, effectively improve the state of areola tissue, remove stubborn fat and improve the sufficient absorption condition of diet products.

# Operation:

- 1. Press 88:88 1 to adjust the time.
- 2. Select the strength by clicking to increase the strength or click to decrease it.
- 3. Press to start the strong sound wave explosion fat head.
- 4. Press to pause operation.