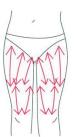

#### **THIGH**

**Treated time: 30 minutes** 

1. From down to upper, pushing to the groin to dredge the lymph.

2. From down to upper, circling push by anticlockwise can help decomposing fatness.

3. Also can push by come-and-go to decompose fatness.

4. Pull from the knee and muscle texture to upper, can improve the curve.

1. Along the lymph direction, pulling to the waist.

- 2. From upper to down, by anticlockwise gesture, pull come-and-go.
- 3. Along the muscle of arm, pull up to lift and tight the muscle.