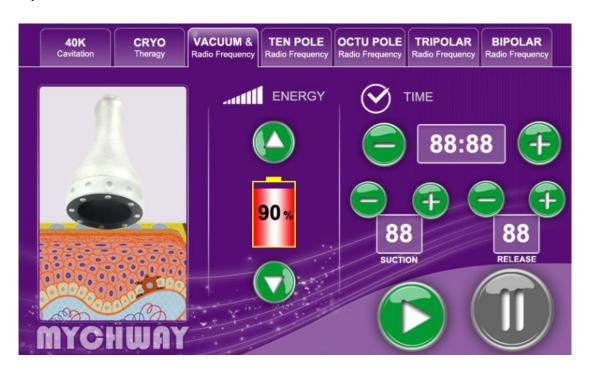

## Vacuum Bipolar RF handle

# For body and face re-shaping and weight loss

Vacuum + RF fat-explosion machine can promote tissue metabolism, repel the cellulite, which make fat granule in different depths and shocking make fusion energy, and the deepest receptor can get granule in 3CM thick of skin, and rapid expansion and the rapid heating of the cell wall that exceed the elastic limits and arises cells broken, so that the combustion of fatty acids at the same time broken out of a pot, not only the burning consumption of fatty acids but also more directly emptying so rapidly reduce the size of granule.

## Body RF Probe (Vacuum) operation

- 1. Press to adjust the time.
- 2. Press to increase suction intensity or to decrease suction intensity.
- 3. Press to increase release intensity or to decrease release intensity.
- 4. Press to increase the RF intensity or to decrease RF intensity.
- 5. Press to start RF operation;
- 6. Press to Pause operation.