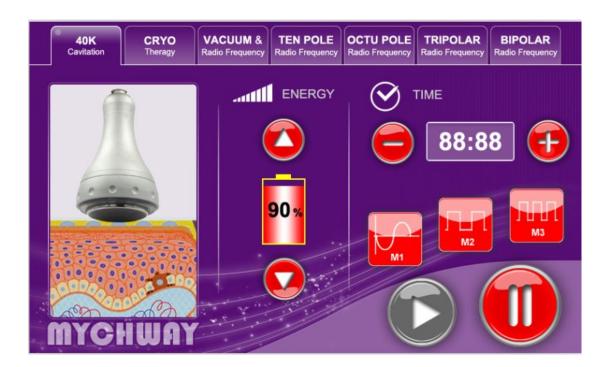

# Operation:

- decrease it.
- 2. Select the strength by clicking to increase the strength or click

- 3. Press to start the strong sound wave explosion fat head.
- to pause operation.
- 2. Mode a. b. c. d means that:

"M1" is continuous working for 3 sec and discontinuous for 2 sec.

"M2" is continuous working for 4 sec and discontinuous for 3sec.

"M3" is continuous working for 1 sec and discontinuous for 1 sec.