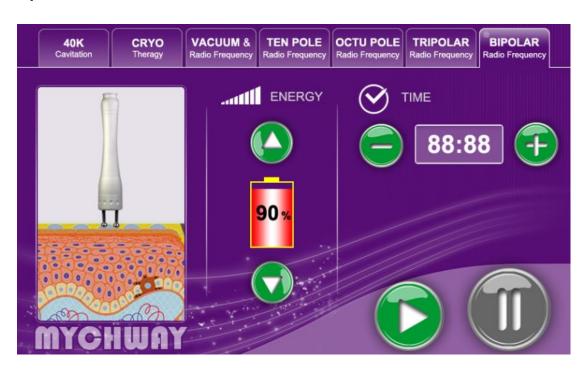

## Vacuum Bipolar RF handle

# For body and face re-shaping and weight loss

Vacuum + RF fat-explosion machine can promote tissue metabolism, repel the cellulite, which make fat granule in different depths and shocking make fusion energy, and the deepest receptor can get granule in 3CM thick of skin, and rapid expansion and the rapid heating of the cell wall that exceed the elastic limits and arises cells broken, so that the combustion of fatty acids at the same time broken out of a pot, not only the burning consumption of fatty acids but also more directly emptying so rapidly reduce the size of granule.

## Body RF Probe (Vacuum) operation

- 1. Press to adjust the time.
- 2. Press to increase suction intensity or to decrease suction intensity.
- 3. Press to increase release intensity or to decrease release intensity.
- 4. Press to increase the RF intensity or to decrease RF intensity.
- 5. Press to start RF operation;
- 6. Press to Pause operation.

# Operation:

- 1. Press 88:88 to adjust the time.
- 2. Select the strength by clicking to increase the strength or click to decrease it.
- 3. Press to start the strong sound wave explosion fat head.
- 4. Press to pause operation.