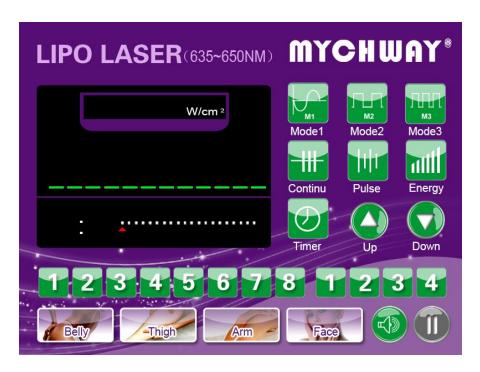

# Lipo Laser

1. Click Lipo laser function of the screen to enter into the main interface.

- 2. Choose treating part by clicking "Belly", "Thigh", "Arm" or "Face".
- 3. Click"Continue" or "Pulse" to choose treating mode, M1, M2, M3.
- 4. Click "Timer" to setting time, click "Up" or "Down" to add or decrease time.
- 5. Click "Energy" to setting time, chose any number of large pad (left number: 1, 2, 3,
- 4, 5, 6, 7, 8, 9) or any number of small pad (right number: 1, 2, 3, 4), then click "Up" or "Down" to add or decrease energy. (If you want any pad does not work, set its energy to zero.)

Click "start/stop" to work or stop.

#### Caution:

- 1. You must click "Energy" first, then you could choose and set energy of working head.
- 2. We normally suggest that the intensity should be adjusted from low to high gradually. And recommended intensity level for big pads is 40-60% and 20-30% for small pads.