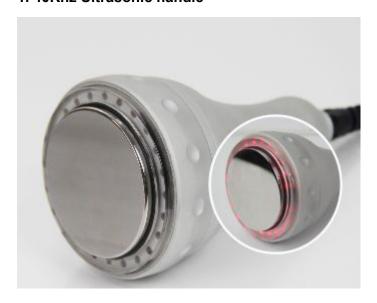

#### 1. 40Khz Ultrasonic handle

Strong sound wave explosion fat head

With collective strong sound wave head, strong sound wave of 40000HZ may be emitted to human body for impacting fat cells fiercely and Causing friction motion between fat cells. This may cause effective consumption of calories and moisture in fat cells and reduce the size of fat cells. What's more, sound wave vibration may cause fierce impact of fat cells to make them be exploded instantaneously, reduce the amount of fat cells and thereby achieve the effects of removing fat.