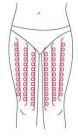

#### THIGH

**Treated time: 30 minutes** 

- 1. From down to upper, pushing to the groin to dredge the lymph.
- 2. From down to upper, circling push by anticlockwise can help decomposing fatness.

- 3. Also can push by come-and-go to decompose fatness.
- 4. Pull from the knee and muscle texture to upper, can improve the curve.