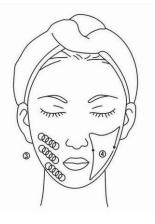

#### **ILLUSTRATIN of OPERATION**

FACE

Treated time: 30 minutes

1. Massage the mandible center in circles to produce deep heat.

2. Massage lower jaw in lines.

3. Massage the triangle zone of both sides of the face in circles.

4. Massage from jaw to angulus oris to ear in lines.