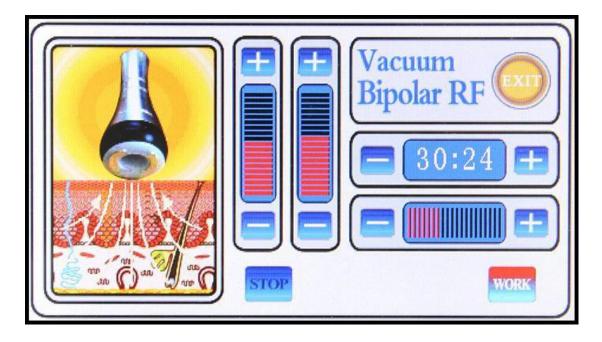

#### 2. Vacuum Bipolar RF handle

**For body and face re-shaping and weight loss** Vacuum + RF fat-explosion machine can promote tissue metabolism, repel the cellulite, which make fat granule in different depths and shocking make fusion energy, and the deepest receptor can get granule in 3CM thick of skin, and rapid expansion and the rapid

heating of the cell wall that exceed the elastic limits and arises cells broken, so that the combustion of fatty acids at the same time broken out of a pot, not only the burning consumption of fatty acids but also more directly emptying so rapidly reduce the size of granule.

## **Operation:**

Body RF Probe (Vacuum) operation

30:24

1. Press

2. Press to increase suction intensity or to decrease suction intensity.

to adjust the time.

Beautifying: Use the probe to massage the specific part of skin circularly after applying the sliming cream for about 30 to 40 minutes. It could quicken the blood circulation in the part of skin treated and has the effect of decomposing fat, etc.

Notes:

1. Apply sliming cream or cooling gel to the part of skin to be treated before the treatment.

- 2. Keep close contact between the probe and the skin.
- 3. Adjust the intensity from low level to high level.
- 4. Please do not irradiate eyeball directly with colored light.