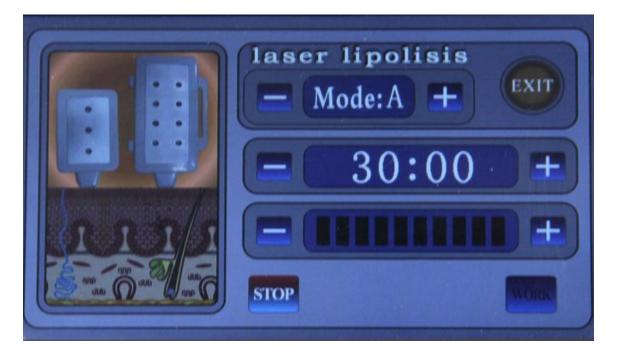

## **Operation:**

Mode a. b. c. d means that:

"A" is continuous working for 3 sec and discontinuous for 2 sec.

"B" is continuous working for 4 sec and discontinuous for 3sec.

"C" is continuous working for 1 sec and discontinuous for 1 sec.

"D" is continuous working for 0.5 sec and discontinuous for 0.5sec.

# **Operation:**

Press 35:42 + to adjust the time.
 Select the strength by clicking to decrease it.
 Press to start the strong sound wave explosion fat head.
 Press to pause operation.