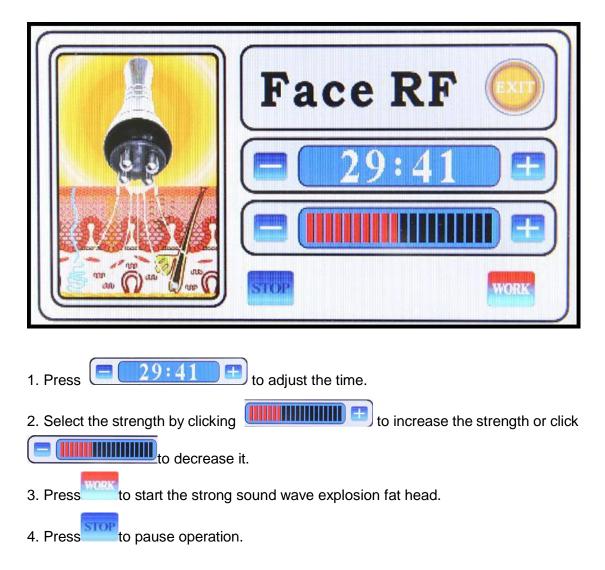

## 5. Facial wrinkle elimination, tightening and lifting

A capacitive coupling electrode is used for transmitting radio-wave energy and generating an electric field for entering into subcutaneous tissue through the skin surface. In the high-frequency of 450 kHz, this electric field changes its polarity for 450,000 times per second. To reply to the rapid change in electrode, directions of electrical particles the skin are also changed. By this time, natural electric resistance in the subcutaneous tissue moves and generates heat energy. As the papillary dermis collagen may immediately shrink when the temperature is within the range from 60 to 70 Celsius degree, after wrinkle treatment, client may immediately sense the skin tightening effects as it is being lifted and firmed. When collagen is produced continuously, thickness and density of the skin papillary dermis may be increased to remove wrinkles, eliminate scars, restore skin elasticity and gloss and make it be blonde and smooth. While collagen is increased, fresh skin is generated in the position of operation and wrinkles are removed by large amount of cells. In addition, when cortex without elasticity or that with thick horny layer in the area with wrinkles is separated, surrounding skin will also be renewed.

# **Operation:**