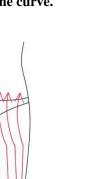

#### THIGH

**Treated time: 30 minutes** 

- 1. From down to upper, pushing to the groin to dredge the lymph.
- 2. From down to upper, circling push by anticlockwise can help decomposing fatness.

- 3. Also can push by come-and-go to decompose fatness.
- 4. Pull from the knee and muscle texture to upper, can improve the curve.