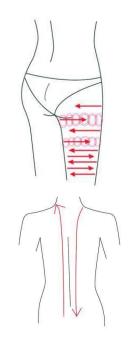

Treated time: 20 to 30 minutes

- 1. Along the lymph direction, pulling to the waist.
- 2. From upper to down, by anticlockwise gesture, pull come-and-go.
- 3. Along the muscle of arm, pull up to lift and tight the muscle.

BACK Treated time: 20 to 30 minutes

- 1. First by come-and-go, pushing the bladder nerve 2 to 3 times.
- 2. Circling by anticlockwise to stimulate the underarm lymph node.

3. On the back, by anticlockwise circling, can help to decompose the fatness.

4. Using lymph drainage gesture, pull the toxin to the lymph node, can help improving the back curve.

ARM Treated time: 30 minutes BACK SIDE

- 1. From the inner elbow to the armpit, doing lymph drainage.
- 2. Circling to stimulate the lymph node.
- 3. By anticlockwise or come-and-go pushing, decomposing the fatness.