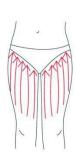

mandible center in circles to produce deep heat.

2. Massage lower jaw in lines.

3. Massage the triangle zone of both sides of the face in circles.

4. Massage from jaw to angulus oris to ear in lines.





#### THIGH

**Treated time: 30 minutes** 

- 1. From down to upper, pushing to the groin to dredge the lymph.
- 2. From down to upper, circling push by anticlockwise can help decomposing fatness.

- 3. Also can push by come-and-go to decompose fatness.
- 4. Pull from the knee and muscle texture to upper, can improve the curve.

Treated time: 20 to 30 minutes

- 1. Along the lymph direction, pulling to the waist.
- 2. From upper to down, by anticlockwise gesture, pull come-and-go.
- 3. Along the muscle of arm, pull up to lift and tight the muscle.

BACK Treated time: 20 to 30 minutes













- 1. First by come-and-go, pushing the bladder nerve 2 to 3 times.
- 2. Circling by anticlockwise to stimulate the underarm lymph node.

3. On the back, by anticlockwise circling, can help to decompose the fatness.

4. Using lymph drainage gesture, pull the toxin to the lymph node, can help improving the back curve.

ARM Treated time: 30 minutes BACK SIDE

- 1. From the inner elbow to the armpit, doing lymph drainage.
- 2. Circling to stimulate the lymph node.
- 3. By anticlockwise or come-and-go pushing, decomposing the fatness.





4. From the elbow to the oxter, doing tightening gesture.

#### Facade

1. From the elbow to the oxter, doing tightening gesture.

#### Abdomen

Treated time: 20 to 30 minutes

1. From small to large, by clockwise direction, circling around the na