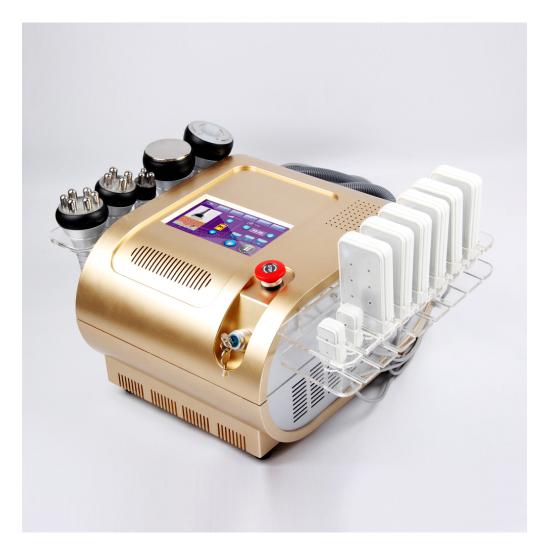

# 6-1 Cellulite Removal Tripolar RF Diode Laser LLLT Lipo Laser Cavitation Machine Use Manual

## **Product Introdution**

Wave fat system

With collective strong sound wave head, strong sound wave of 40000HZ may be emitted to vibrate fat cells at top speed and produce numerous vacuum air pockets inside and outside the fat cells, robustly impact fat cells to generate introverted blast and disintegrate triglyceride into glycerol and free fatty acids. Then RF waves at frequency of 1M HZ is used for exhausting the integrated glycerol and free fatty acids through hepatoenteral circulation. Finally, vacuum RF and energy electrode are used for positioning and tightening fat. In physics, it is known as "cavitations". Microspore introverted blast inside and outside cell may lead to enhanced molecular motion and a higher energy level and this will finally cause fat cell rupture and thereby achieve the effects of body building and losing weight.

# Package Including:

Multipolar RF head(Tripolar RF) X 1 40KHz Cavitation Head X 1 Vacuum Biploar Head x 1 Bipolar RF Head for face X 2 1xPower line(We offer 100-240V,AU/EU/UK/AU plug) 6xBig paddle with 8 diode laser//Each (Total 48 Diode laser) 2xSmall paddle with 3 diode laser//Each (Total 6 Diode laser) 1xMetal holder for diode paddles