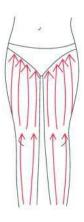

#### BUTTOCKS

#### THIGH

**Treated time: 30 minutes** 

- 1. From down to upper, pushing to the groin to dredge the lymph.
- 2. From down to upper, circling push by anticlockwise can help decomposing fatness.

- 3. Also can push by come-and-go to decompose fatness.
- 4. Pull from the knee and muscle texture to upper, can improve the curve.