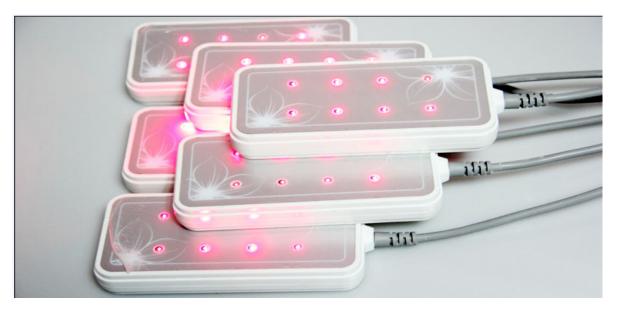

#### 6. Lipo Laser Paddles

It involves the application of a highly sensitive laser to dissolve the fat deposits situated in the upper layers of the human skin. The energy emanating from the laser breaks up the fat cells to produce an oily material. This substance is either naturally eliminated through normally bodily processes or can be removed via a small incision made by the practising surgeon. This leads to a permanent loss of fat as long as a healthy diet is maintained after treatment.

It penetrate into skin surface and stimulates the fat cell membranes, changing their permeability, the fat cells reduce their overall size and intracellular fat is released then the fatty trigly cerides flow out of the disrupted cell membranes and into the interstitial space, where they gradually pass through the body's natural metabolic functions with no harmful physiological effects, this process is resulting in inch loss of patients.

# Package Including:

Multipolar RF head(Tripolar RF) X 1 40KHz Cavitation Head X 1 Vacuum Biploar Head x 1 Bipolar RF Head for face X 2 1xPower line(We offer 100-240V,AU/EU/UK/AU plug) 6xBig paddle with 8 diode laser//Each (Total 48 Diode laser) 2xSmall paddle with 3 diode laser//Each (Total 6 Diode laser) 1xMetal holder for diode paddles