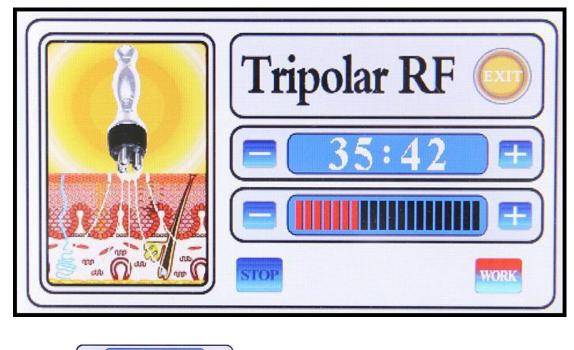

# 3. Tripolar RF

Stick to enhance rejuvenation: use of positive and negative micro-current activation energy release skin cells, so that paid synthesis of fibroblasts collagen, elastic skin revert to the original compact, the skin causing the eliminate wrinkles, prevent skin aging, restoring skin elasticity, facial improvement.

# **Operation:**

Press 35:42 + to adjust the time.
 Select the strength by clicking to decrease it.
 Press to start the strong sound wave explosion fat head.
 Press to pause operation.