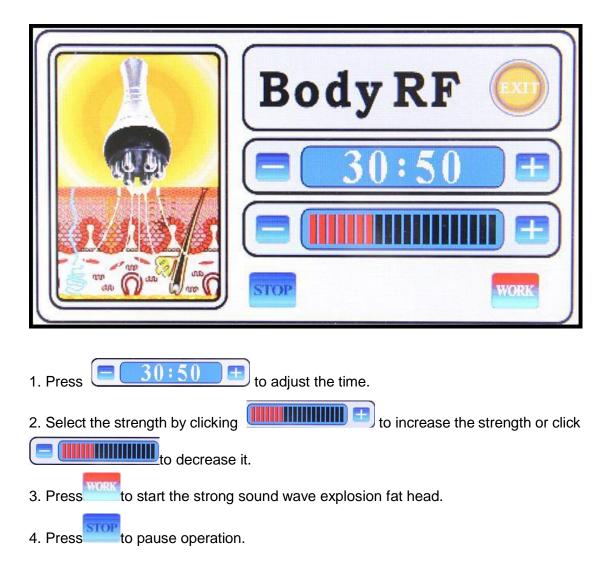

# 3. Tripolar RF

Stick to enhance rejuvenation: use of positive and negative micro-current activation energy release skin cells, so that paid synthesis of fibroblasts collagen, elastic skin revert to the original compact, the skin causing the eliminate wrinkles, prevent skin aging, restoring skin elasticity, facial improvement.

# **Operation:**

Press 35:42 + to adjust the time.
 Select the strength by clicking to decrease it.
 Press to start the strong sound wave explosion fat head.
 Press to pause operation.