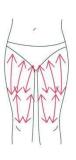

#### Abdomen

Treated time: 20 to 30 minutes

1. From small to large, by clockwise direction, circling around the navel, can help peristalsis of the large intestine.

- 2. From small to large, by anticlockwise direction, circling ]
- 3. From the belly and muscle texture, pull to the groin.
- 4. Through lymph drainage gesture, taking the toxin to the place of groin.