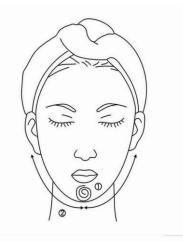

#### **ILLUSTRATIN of OPERATION**

FACE

Treated time: 30 minutes

1. Massage the mandible center in circles to produce deep heat.

2. Massage lower jaw in lines.

3. Massage the triangle zone of both sides of the face in circles.

4. Massage from jaw to angulus oris to ear in lines.