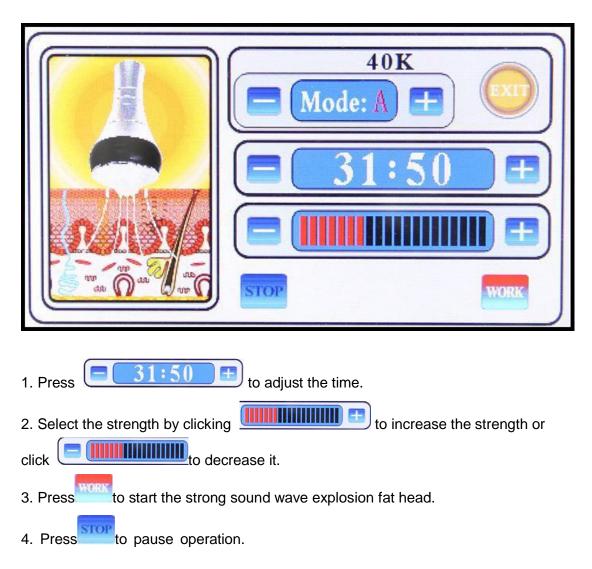

#### 1. 40Khz Ultrasonic handle

#### Strong sound wave explosion fat head

With collective strong sound wave head, strong sound wave of 40000HZ may be emitted to human body for impacting fat cells fiercely and Causing friction motion between fat cells. This may cause effective consumption of calories and moisture in fat cells and reduce the size of fat cells. What's more, sound wave

vibration may cause fierce impact of fat cells to make them be exploded instantaneously, reduce the amount of fat cells and thereby achieve the effects of removing fat.

## **Operation:**

Mode a. b. c. d means that:

"A" is continuous working for 3 sec and discontinuous for 2 sec.

"B" is continuous working for 4 sec and discontinuous for 3sec.

"C" is continuous working for 1 sec and discontinuous for 1 sec.

"D" is continuous working for 0.5 sec and discontinuous for 0.5sec.