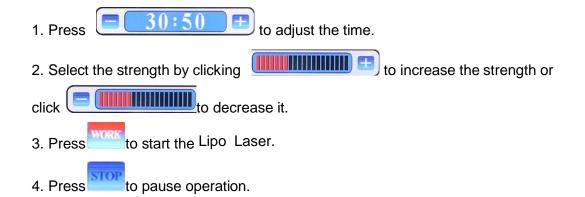

# **Operation:**

Press 35:42 + to adjust the time.
 Select the strength by clicking to decrease it.
 Press to start the strong sound wave explosion fat head.
 Press to pause operation.