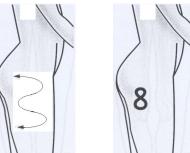

# **\*BODY**

- 1. From the order of inner thigh→front thigh→outer thigh lift to groin.
- 2. Move in directions of "Z" or "8" for inner thigh and outer thigh treatment.

3. Lift from outer thigh to hip.

4.Lift the leg in "Z" or upward.