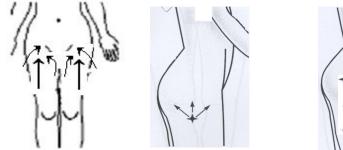

# **\*BODY**

- 1. From the order of inner thigh→front thigh→outer thigh lift to groin.
- 2. Move in directions of "Z" or "8" for inner thigh and outer thigh treatment.

3. Lift from outer thigh to hip.

4.Lift the leg in "Z" or upward.

#### **%Back and arms**

- 1. From the upper spine center of the back to the lymph gland und er oxter.
- 2. Lift the back arm to the lymph gland under oxter.
- 3. Lift the front arm from down to up.

#### **XAbdomen**

- 1. From the lower spine center of the back to the front waist and end at the groin.
- 2. Ascending colon  $\rightarrow$ transverse colon $\rightarrow$ descending colon  $\rightarrow$ groin in clockwise

3.Lift the stomach to

groin in "A".

1)The upper abdomen: drainage the liquid to the lymph gland under

oxter.

- 2) Abdomen: drainage the liquid to the lymph gland of groin.
- 3) Waist: drainage the liquid to the lymph gland of groin.

## **%Hip and thigh**

- 1. Hind leg: drainage the liquid to the lymph gland of groin.
- 2. Leg: drainage the liquid to the lymph gland of yue guo.
- 3. Joint: drainage the liquid to the lymph.

#### **\*Back**

- 1. Shoulder: drainage the liquid to the lymph gland of collarbone.
- 2. Hip: drainage the liquid to the lymph gland of groin.
- 3. Back: drainage the liquid to the lymph gland under oxter.