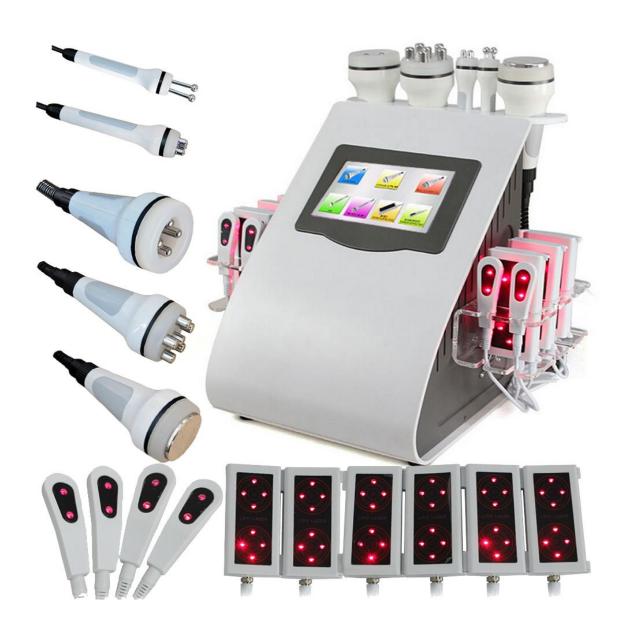

#### **Accessories**

40K cavitation work head

**Tripolar RF for face** 

Multipolar RF for body

Vacuum quadripole RF work head

BiO for eyes

**Body laser lipolysis** head \*6 pcs

Black bandage

# Accessories list:

| Item                              | Unit  | Quantity |
|-----------------------------------|-------|----------|
| Host                              | Set   | 1        |
| Power wire                        | Piece | 1        |
| 40K cavitation work head          | Piece | 1        |
| Vacuum quadripole RF<br>work head | Piece | 1        |
| Bipolar BIO work head for eyes    | Piece | 1        |
| Tripolar RF work head for face    | Piece | 1        |
| Multipolar RF work head for body  | Piece | 1        |
| Accessories bracket               | Piece | 1        |
| Black bandage                     | Piece | 4        |
| Body laser<br>lipolysis head      | Piece | 6        |
| Hand/Foot<br>laser lipolysis head | Piece | 4        |
| User manual                       | Сору  | 1        |