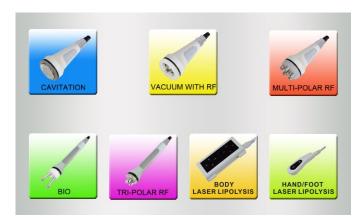

## **Parts Introduction**

#### **Accessories**

40K cavitation work head

**Tripolar RF for face** 

Multipolar RF for body

Vacuum quadripole RF work head

BiO for eyes

**Body laser lipolysis** head \*6 pcs

Black bandage