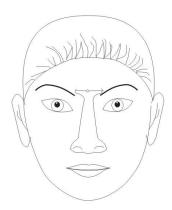

## Operation schematic drawing of BIO head for eyes

1.Muscles: Muscle of the temple.

Movement: One hand will fix 2mm inside the skin of the head and the other one will push upwards along the temple for about 10 seconds. Effect: To uplift the tails of the eyes and the tails of the brows.

2. Muscles: Orbicular muscle of eye
Movement: One hand will fix by the inner side of the cathus and the other

one will slowly and gently ppush inwards from the tails of the eyes for five seconds. And the operation for the upper eyelid and the lower eyelid will be carried out erspectively.

Effect: To get rid of crow's-feet, edema by the eyes, dark circle and pouches.

3. Muscles: Corrugator.

Movement: Ont hand will fix at the upper part of the brows and the other one will push upwards from the lower part of the brows.

Effect: To uplift the brows and improve upffiness of the upper eyelid.

4. Muscles: Corrugator. Musculus frontalis.

Movement: The two hands will be placed at the upper part, the central part and the lower part of the brows and pull out towards converse directions.

Effect: To avoid the generation of furrows on the forehead.

5. Muscles: Musculus Movement: The two

frontalis. hands will be placed in

the center of the forehead and pull out vertically in converse directions. Effect: To get rid of horizontal forehead lines.

#### 6. Muscles: Musculus frontalis.

Movement: One hand will fix 2mm inside the skin of the head and the other one will push inwards from the center of the forehead to the skin of the head. Effect: To get rid of the forehead lines.

#### 7. Muscles: Musculus frontalis.

Movement: One hand will fix along the sideline of the skin of the head and the other one will uplift from the brows for about five seconds.

Effect: To uplift the brows and reinfroce musculus frontalis

8. Muscles: Musculus nose cone 12 ed at the core between the two

brows and will slowly pull out in converse directions.

Effect: To get rid of the furrows between the two brows.

9. Muscles: Musculus nose cone.

Movement: The two hands will be placed at the core between the two brows and will pull out in diagonal direction.