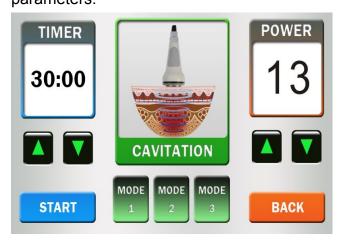

#### Click "CAVITATION" to enter the 40K cavitation system

**TIME SET**: 30:00 for default working time; **Working Time**: Actual working time parameters.

- 1. System default working time is 30 minutes, time range is 0:00~60:00 minutes, press one time to change one minute.
- 2. The system default worked time is 0 minutes, this worked time is used to record the total time of the instrument worked. Before working, it will be 0 minute.
- 3. The system default Intensity is 0. The intensity range is 0~10 (standard parameters), press one time to change one unit of standard

- 4. The system default output of band is the third one (Continuous band), you can choose the band by click the band mode.
- 5. Click "START", it starts working and "STOP" for stop working Press "BACK", you can get back to the operation interface.
- 6. Beautician hold the cavitation explode work head to move slowly on skin, in circle or beeline repeatedly.
- 7.Do not use on back, avoid using on bones.
- 8. Do not use on uterus part when women do abdomen care. Abdomen treatment during menstruate should be avoided.
- 9. The machine will pause automatically if the setting time is over. Please click any place of the screen according to the hint.
- 10. Clean the leftovers with hot towel, use warm towel to clean the cavitation explode work head.

## **Caution for using 40K**

- 1. Applied enough gel on skin need treated.
- 2. Do not stay unmoved on any part of your body ,do not stay on bones.
- 3. The total treatment time for daily should be within 30 minutes.
- 4. There will be ultrasonic only when you step on the service brake while using 40K cavitation explode work head.
- 5. Do not allowed to be placed under the state of no-load to avoid the damage caused by high heat.
- 6. 40K work head can be used on fresh part of the body, Do not use for facial. If the skin is sensitive or becomes unhealthy, the strength of the power should be adjusted down.