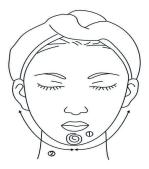

#### Operation schematic drawing of Tripolar RF work head for face

- ① Massage the mandible center in circles to produce deep heat.
- 2 Massage lower jaw in lines.

- 3 Massage the triangle zone of both sides of the face in circles.
- **4** Massage from jaw to angulus oris to ear in lines.