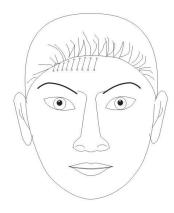

#### Operation schematic drawing of Tripolar RF work head for face

- ① Massage the mandible center in circles to produce deep heat.
- 2 Massage lower jaw in lines.

- 3 Massage the triangle zone of both sides of the face in circles.
- **4** Massage from jaw to angulus oris to ear in lines.