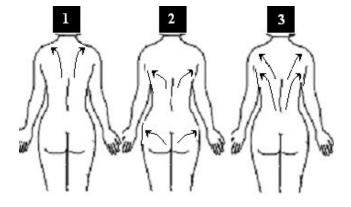

#### **%Back and arms**

- 1. From the upper spine center of the back to the lymph gland und er oxter.
- 2. Lift the back arm to the lymph gland under oxter.
- 3. Lift the front arm from down to up.

#### **\*Back**

- 1. Shoulder: drainage the liquid to the lymph gland of collarbone.
- 2. Hip: drainage the liquid to the lymph gland of groin.
- 3. Back: drainage the liquid to the lymph gland under oxter.