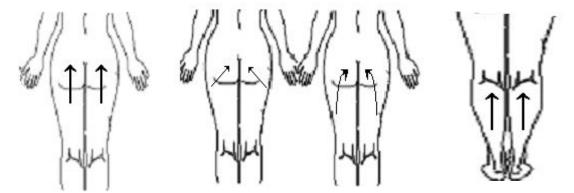

#### **XAbdomen**

- 1. From the lower spine center of the back to the front waist and end at the groin.
- 2. Ascending colon  $\rightarrow$ transverse colon $\rightarrow$ descending colon  $\rightarrow$ groin in clockwise

3.Lift the stomach to

groin in "A".

1)The upper abdomen: drainage the liquid to the lymph gland under

oxter.

- 2) Abdomen: drainage the liquid to the lymph gland of groin.
- 3) Waist: drainage the liquid to the lymph gland of groin.