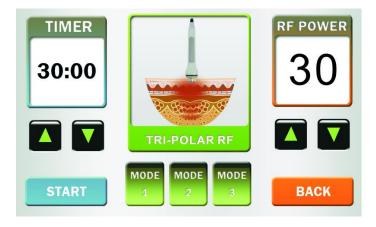

#### Operation schematic drawing of Tripolar RF work head for face

- ① Massage the mandible center in circles to produce deep heat.
- 2 Massage lower jaw in lines.

- 3 Massage the triangle zone of both sides of the face in circles.
- **4** Massage from jaw to angulus oris to ear in lines.