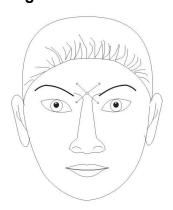

## Operation schematic drawing of BIO head for eyes

1.Muscles: Muscle of the temple.

Movement: One hand will fix 2mm inside the skin of the head and the other one will push upwards along the temple for about 10 seconds. Effect: To uplift the tails of the eyes and the tails of the brows.

2. Muscles: Orbicular muscle of eye
Movement: One hand will fix by the inner side of the cathus and the other

one will slowly and gently ppush inwards from the tails of the eyes for five seconds. And the operation for the upper eyelid and the lower eyelid will be carried out erspectively.

Effect: To get rid of crow's-feet, edema by the eyes, dark circle and pouches.

3. Muscles: Corrugator.

Movement: Ont hand will fix at the upper part of the brows and the other one will push upwards from the lower part of the brows.

Effect: To uplift the brows and improve upffiness of the upper eyelid.

4. Muscles: Corrugator. Musculus frontalis.

Movement: The two hands will be placed at the upper part, the central part and the lower part of the brows and pull out towards converse directions.

Effect: To avoid the generation of furrows on the forehead.

5. Muscles: Musculus Movement: The two

frontalis. hands will be placed in

the center of the forehead and pull out vertically in converse directions. Effect: To get rid of horizontal forehead lines.

#### 6. Muscles: Musculus frontalis.

Movement: One hand will fix 2mm inside the skin of the head and the other one will push inwards from the center of the forehead to the skin of the head. Effect: To get rid of the forehead lines.

#### 7. Muscles: Musculus frontalis.

Movement: One hand will fix along the sideline of the skin of the head and the other one will uplift from the brows for about five seconds.

Effect: To uplift the brows and reinfroce musculus frontalis

8. Muscles: Musculus nose cone 12 ed at the core between the two

brows and will slowly pull out in converse directions.

Effect: To get rid of the furrows between the two brows.

9. Muscles: Musculus nose cone.

Movement: The two hands will be placed at the core between the two brows and will pull out in diagonal direction.