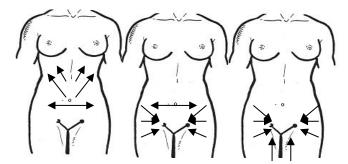

#### 2. Fat removal

Using gathered strong sound waves of the 40000HZ frequency waves, extreme strong vibrating fat cells, and produce countless really air hole inside in fat cells, then puissantly hit the fat cells, which make fat cell membranes produce introverted blasting, and make triglycerides decomposed into glycerol and free fatty acid, again by frequency reaches 0.5MHZ rf waves, make the decomposition of glycerin and free fatty acid eduction body outside through hepatoenteral circulation, finally tightened by power red light and energy electrode positioning blasting, so as to achieve the effect of blasting fat and tightening body.

#### 2. Lymph drainage, skin firming, skin elasticity enhancing

Take the advantage of the most advanced rf technology and energy radio frequency, it has the function of rf output targetly and can directly reach the fat

cells. The fat cells will turn into the fast active state, and produce friction heat

which will increase the local temperature, Then diasharge the body extra fat and toxins from the body through the sweat glands, enterohepatic circulation and lymphatic in order to achieve the effect of fat dissolve.

#### 3. Orange peel removal, body slimming

The biological wave which is produced by the energy electrodes will stimulate the corresponding acupoint of body, make use of different frequency and pulse, in a variety of physical electronic coordination under the interaction of fat body effective stimulation, let the body move and consume calories and fat, in order to achieve the effect of body slimming.