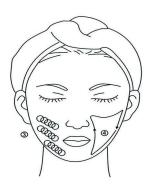

## Operation schematic drawing of BIO head for eyes

1.Muscles: Muscle of the temple.

Movement: One hand will fix 2mm inside the skin of the head and the other one will push upwards along the temple for about 10 seconds. Effect: To uplift the tails of the eyes and the tails of the brows.

2. Muscles: Orbicular muscle of eye
Movement: One hand will fix by the inner side of the cathus and the other

one will slowly and gently ppush inwards from the tails of the eyes for five seconds. And the operation for the upper eyelid and the lower eyelid will be carried out erspectively.

Effect: To get rid of crow's-feet, edema by the eyes, dark circle and pouches.

3. Muscles: Corrugator.

Movement: Ont hand will fix at the upper part of the brows and the other one will push upwards from the lower part of the brows.

Effect: To uplift the brows and improve upffiness of the upper eyelid.

4. Muscles: Corrugator. Musculus frontalis.

Movement: The two hands will be placed at the upper part, the central part and the lower part of the brows and pull out towards converse directions.

Effect: To avoid the generation of furrows on the forehead.

5. Muscles: Musculus Movement: The two

frontalis. hands will be placed in

the center of the forehead and pull out vertically in converse directions. Effect: To get rid of horizontal forehead lines.

#### 6. Muscles: Musculus frontalis.

Movement: One hand will fix 2mm inside the skin of the head and the other one will push inwards from the center of the forehead to the skin of the head. Effect: To get rid of the forehead lines.

#### 7. Muscles: Musculus frontalis.

Movement: One hand will fix along the sideline of the skin of the head and the other one will uplift from the brows for about five seconds.

Effect: To uplift the brows and reinfroce musculus frontalis

8. Muscles: Musculus nose cone 12 ed at the core between the two

brows and will slowly pull out in converse directions.

Effect: To get rid of the furrows between the two brows.

9. Muscles: Musculus nose cone.

Movement: The two hands will be placed at the core between the two brows and will pull out in diagonal direction.