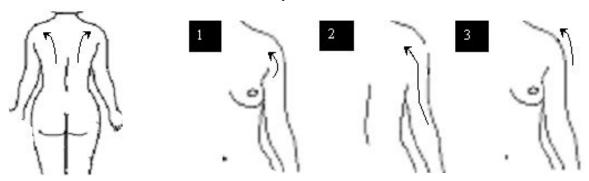

#### **%Back and arms**

- 1. From the upper spine center of the back to the lymph gland und er oxter.
- 2. Lift the back arm to the lymph gland under oxter.
- 3. Lift the front arm from down to up.