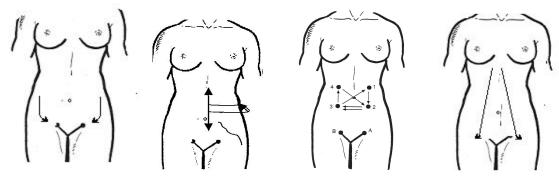

#### **XAbdomen**

- 1. From the lower spine center of the back to the front waist and end at the groin.
- 2. Ascending colon  $\rightarrow$ transverse colon $\rightarrow$ descending colon  $\rightarrow$ groin in clockwise

3.Lift the stomach to

groin in "A".

1)The upper abdomen: drainage the liquid to the lymph gland under

oxter.

- 2) Abdomen: drainage the liquid to the lymph gland of groin.
- 3) Waist: drainage the liquid to the lymph gland of groin.