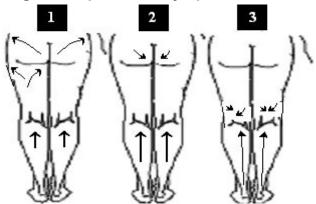

# **\*BODY**

- 1. From the order of inner thigh→front thigh→outer thigh lift to groin.
- 2. Move in directions of "Z" or "8" for inner thigh and outer thigh treatment.

3. Lift from outer thigh to hip.

4.Lift the leg in "Z" or upward.

#### **%Back and arms**

- 1. From the upper spine center of the back to the lymph gland und er oxter.
- 2. Lift the back arm to the lymph gland under oxter.
- 3. Lift the front arm from down to up.

#### **XAbdomen**

- 1. From the lower spine center of the back to the front waist and end at the groin.
- 2. Ascending colon  $\rightarrow$ transverse colon $\rightarrow$ descending colon  $\rightarrow$ groin in clockwise

3.Lift the stomach to

groin in "A".

1)The upper abdomen: drainage the liquid to the lymph gland under

oxter.

- 2) Abdomen: drainage the liquid to the lymph gland of groin.
- 3) Waist: drainage the liquid to the lymph gland of groin.

## **%Hip and thigh**

- 1. Hind leg: drainage the liquid to the lymph gland of groin.
- 2. Leg: drainage the liquid to the lymph gland of yue guo.
- 3. Joint: drainage the liquid to the lymph.

#### **\*Back**

- 1. Shoulder: drainage the liquid to the lymph gland of collarbone.
- 2. Hip: drainage the liquid to the lymph gland of groin.
- 3. Back: drainage the liquid to the lymph gland under oxter.