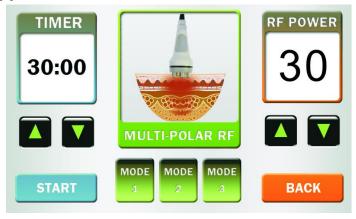

## Multipole circulation RF principle

**Skin rejuvenation principle** The circulation medical radio frequency system in 1 seconds will change the electric polarity in electric field millions times of the biological tissue of the therapeutic part, particles of theorganization will do Brownian motion(molecular no rules movement) as the same frequency which will make the organization produce columnar distribution of heat, damage collagen hydrogen bonding structure and change the collagen molecules of the three spiral structure, and lead to the immediate collagen sex contraction and as a result of the treatment effect of firming skin; According to ajusting the energy output, the circulation system makes skin tissues have mild, moderate and severe heat aggression three stages which is similar as the three stages in wound healing (inflammation stage, growth stage, remodeling stage), improve leather remodeling shape, so as to reconstruct the skin and dispel light, medium, heavy wrinkles uteruses Calvin lines and the r skin flabby after losing weight. The effect is long lasting.

**The medical circulation of system** will produce columnar distributed hea in the subcutaneous tissue and fully make triglycerides release from the fat cells. Under the action of lipase the triglyceride will cracking into fatty acids and glycerin, then eliminated from the body along with the metabolism. Because of the intelligent system, the medical circulation of instrument can orientate the fat cells, and release triglycerides quantificationally, thus achieved the localization, the effect of reducing weight rationally and quantificationally.

#### Click "MULTIPOLAR RF SYSTEM-BODY"

- 1...System default working time is 30 minutes, time range is 0:00~60:00 minutes, press one time to change one minute.
- 2. The system default worked time is 0 minutes, this worked time is used to record the total time of the instrument worked. Before working, it will be 0 minute.
- 3. The system default Intensity is 0. The intensity range is 0~50w /cm², press one time to change 1 w /cm². The working mode of BIO is from P1~P6, and intensity is from 0~30.
- 4. RF operating power is of 0 to 50 levels to choose, BIO selectable operating modes 3 levels, BIO working power total 0 to 20 levels to choose.
- 5. The system default output of band is the third one (Continuous band), you can choose the band by click the band mode. Click "START", it starts working and "STOP" for stop working.
- 6. Press "BACK", you can get back to the operation interface.