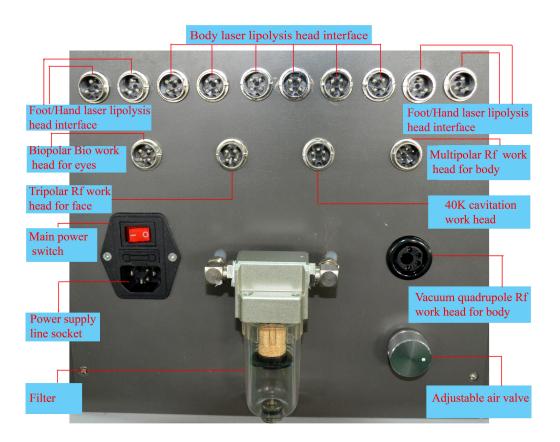

#### **Opening Interface:**

# Accessories list:

| Item                              | Unit  | Quantity |
|-----------------------------------|-------|----------|
| Host                              | Set   | 1        |
| Power wire                        | Piece | 1        |
| 40K cavitation work head          | Piece | 1        |
| Vacuum quadripole RF<br>work head | Piece | 1        |
| Bipolar BIO work head for eyes    | Piece | 1        |
| Tripolar RF work head for face    | Piece | 1        |
| Multipolar RF work head for body  | Piece | 1        |
| Accessories bracket               | Piece | 1        |
| Black bandage                     | Piece | 4        |
| Body laser<br>lipolysis head      | Piece | 6        |
| Hand/Foot<br>laser lipolysis head | Piece | 4        |
| User manual                       | Сору  | 1        |