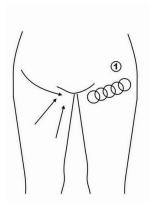

- 4 Massage from end of pelvis to groin in circles.
- ⑤ Massage from inner rib to outer edge in circles.

- 6 Massage back and forth from inner rib to outer edge in straight line
- $\ensuremath{{\mbox{\scriptsize $7$}}}$  Lift Hip and he lower part of the body care (30minutes, 2-3days/time) used the  $\Phi$  D50mm probe

Concentrated the fat to groin in circles or straight line.ng from inner rib to outer edge after massage.

- 3. Operation schematic drawing of Tripolar RF work head for face
- ① Massage the mandible center in circles to produce deep heat.
- 2 Massage lower jaw in lines.