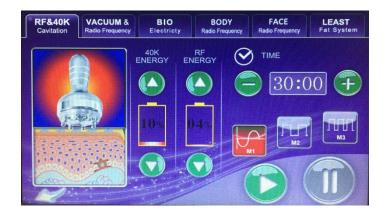

#### wave fat system

With collective strong sound wave head, strong sound wave of 40KHZ may be emitted to vibrate fat cells at top speed and produce numerous vacuum air pockets inside and outside the fat cells, robustly impact fat cells to generate introverted blast and disintegrate triglyceride into glycerol and free fatty acids. Then RF waves at frequency of 1M HZ is used for exhausting the integrated glycerol and free fatty acids through hepatoenteral circulation. Finally, vacuum RF and energy electrode are used for positioning and tightening fat. In physics, it is known as "cavitation". Micropore introverted blast inside and outside cell may lead to enhanced molecular motion and a higher energy level and this will finally cause fat cell rupture and thereby achieve the effects of body building and losing weight.

#### 2.40K Strong force explosion fat and fat removal

Strong sound wave explosion fat head With collective strong sound wave head, strong sound wave of 40000HZ may be emitted to human body for impacting fat cells fiercely and causing friction motion between fat cells. This may cause effective consumption of calories and moisture in fat cells and reduce the size of fat cells. What's more, sound wave vibration may cause fierce impact of fat cells to make them be exploded instantaneously, reduce the amount of fat cells and thereby achieve the effects of removing fat.