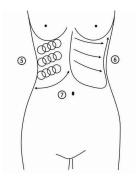

## Using Guidance

1. Operation schematic drawing of 40K cavitation explode work head Massage the fat of thigh in circles

2. Operation schematic drawing of sextupole RF laser work head for body

Waist and abdomen care (25minutes, 2-3 days/time)

① Massage to navel as center and gradually expanding the range

②Massage chest nest, both sides of former abdomen and below the navel (into diamond) from inside to outside in circles.

③ Concentrated the fat from 4 directions to navel as center.

- 4 Massage from end of pelvis to groin in circles.
- ⑤ Massage from inner rib to outer edge in circles.

- 6 Massage back and forth from inner rib to outer edge in straight line
- $\ensuremath{{\mbox{\scriptsize $7$}}}$  Lift Hip and he lower part of the body care (30minutes, 2-3days/time) used the  $\Phi$  D50mm probe