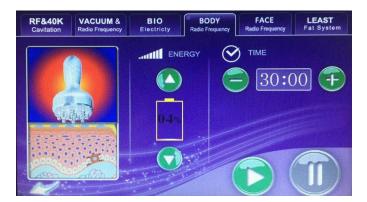

## 1、BODY RF

Being integrated with the most advanced RF technology and radio frequency, the instrument may directly reach the deep-seated fat body and have the excellence of targeted positioning RF. In the fast-active state, fat cell tissue may generate friction heat, increase local temperature and remove excess fat and toxin from the body through sweat gland, enterohepatic circulation and lymph and ultimately achieve the effect of dissolving fat. With controlled depth technology, inlaid diamond particles of different sizes may rub skin along its pattern, adjust suction strength by means of vacuum draw and rub with negative pressure strong force to directly explode thick fat. Thus, the effects are very obvious: Enhance blood circulation, accelerate the decomposition of fat, take away wastes, enhance the effect of removing cellulite, effectively improve the state of areolar tissue, remove stubborn fat and improve the sufficient absorption condition of diet products.

### 4. face RF

The innovative Multipolar RF technology with full lamination can effectively reduce the loss of energy during the delivering and can simultaneously heat up the dermis layer and adipose layer, which could tighten skin and eliminate wrinkle. Moreover, it is helpful for fat burning and body shaping. As proved by scientific clinical test for far, Multipolar RF is recognized as the safest and the effective way to tighten skin, eliminate wrinkle, burn fat and shape body at the same time, making you more pretty and charming