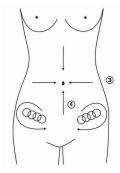

- 4 Massage from end of pelvis to groin in circles.
- ⑤ Massage from inner rib to outer edge in circles.

- 6 Massage back and forth from inner rib to outer edge in straight line
- $\ensuremath{{\mbox{\scriptsize $7$}}}$  Lift Hip and he lower part of the body care (30minutes, 2-3days/time) used the  $\Phi$  D50mm probe

Concentrated the fat to groin in circles or straight line.ng from inner rib to outer edge after massage.

- 3. Operation schematic drawing of Tripolar RF work head for face
- ① Massage the mandible center in circles to produce deep heat.
- 2 Massage lower jaw in lines.