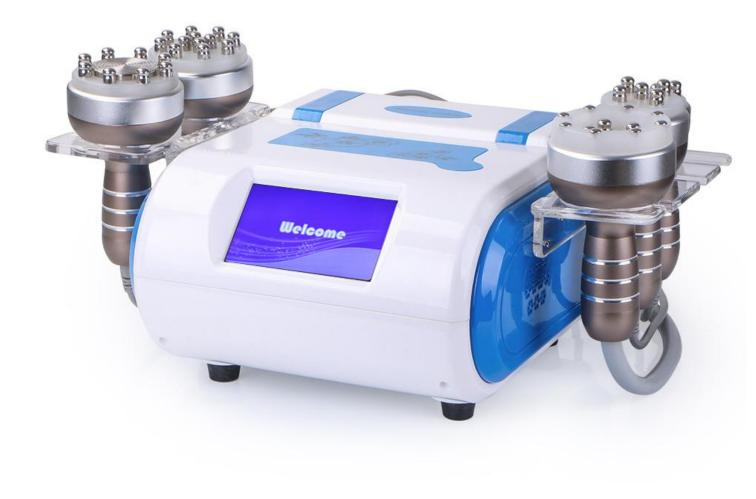

# Glamour Slimming System

CAVITATION +VACUUM+LASTER MULTIPOLE RF+LASER

Manual

Thanks for using our company's products, in order to fully make use of the products, we sincerely suggests follow:

◆◆Please read the instruction in detail and keep it well for further reading and consulting.

Click on the picture of the corresponding the handle enter the operration interface