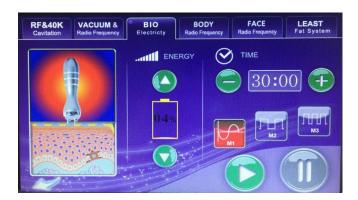

#### 5. BIO

Stick to enhance :use of positive and negative mico-current activation energy release skin cells, so that rapid synthesis of fibroblasts collagen, elastic skin revert to original compact, the causing the skin to stimulate the muscle tension is increased, thereby gradually eliminate wrinkle, prevent skin aging, restoring skin elasticity, facial improvement.