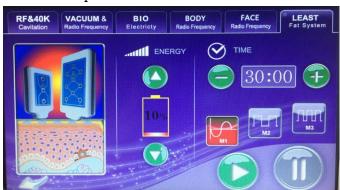

#### 2.40K Strong force explosion fat and fat removal

Strong sound wave explosion fat head With collective strong sound wave head, strong sound wave of 40000HZ may be emitted to human body for impacting fat cells fiercely and causing friction motion between fat cells. This may cause effective consumption of calories and moisture in fat cells and reduce the size of fat cells. What's more, sound wave vibration may cause fierce impact of fat cells to make them be exploded instantaneously, reduce the amount of fat cells and thereby achieve the effects of removing fat.