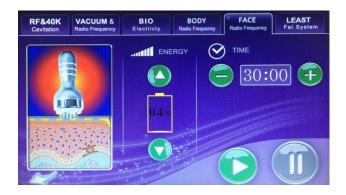

### 4. face RF

The innovative Multipolar RF technology with full lamination can effectively reduce the loss of energy during the delivering and can simultaneously heat up the dermis layer and adipose layer, which could tighten skin and eliminate wrinkle. Moreover, it is helpful for fat burning and body shaping. As proved by scientific clinical test for far, Multipolar RF is recognized as the safest and the effective way to tighten skin, eliminate wrinkle, burn fat and shape body at the same time, making you more pretty and charming