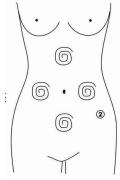

① Massage to navel as center and gradually expanding the range

②Massage chest nest, both sides of former abdomen and below the navel (into diamond) from inside to outside in circles.

③ Concentrated the fat from 4 directions to navel as center.