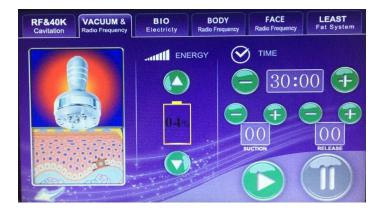

## 1、BODY RF

Being integrated with the most advanced RF technology and radio frequency, the instrument may directly reach the deep-seated fat body and have the excellence of targeted positioning RF. In the fast-active state, fat cell tissue may generate friction heat, increase local temperature and remove excess fat and toxin from the body through sweat gland, enterohepatic circulation and lymph and ultimately achieve the effect of dissolving fat. With controlled depth technology, inlaid diamond particles of different sizes may rub skin along its pattern, adjust suction strength by means of vacuum draw and rub with negative pressure strong force to directly explode thick fat. Thus, the effects are very obvious: Enhance blood circulation, accelerate the decomposition of fat, take away wastes, enhance the effect of removing cellulite, effectively improve the state of areolar tissue, remove stubborn fat and improve the sufficient absorption condition of diet products.

#### 3. Vacuum RF

For body and face re-shaping. Weight loss Vaccum+RF fat explosion machine can promote tissue metabolism, repel the cellulite, which make fat granule in different depths and shocking make fusion energy, and the deepest receptor can get granule in 3CM thick of skin, and rapid expansion and the rapid heating of the cell wall that exceed the elastic limits and arises cells broken, so that the combustion of fatty acids at the same time broken out of a pot, not only the burning consumption of fatty acids but also more directly emptying so rapidly reduce the size of granule