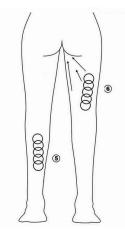

## Using Guidance

1. Operation schematic drawing of 40K cavitation explode work head Massage the fat of thigh in circles

2. Operation schematic drawing of sextupole RF laser work head for body

Waist and abdomen care (25minutes, 2-3 days/time)

- 4 Massage from end of pelvis to groin in circles.
- ⑤ Massage from inner rib to outer edge in circles.

- 6 Massage back and forth from inner rib to outer edge in straight line
- $\ensuremath{{\mbox{\scriptsize $7$}}}$  Lift Hip and he lower part of the body care (30minutes, 2-3days/time) used the  $\Phi$  D50mm probe