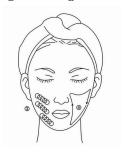

Concentrated the fat to groin in circles or straight line.ng from inner rib to outer edge after massage.

- 3. Operation schematic drawing of Tripolar RF work head for face
- ① Massage the mandible center in circles to produce deep heat.
- 2 Massage lower jaw in lines.

- 3 Massage the triangle zone of both sides of the face in circles.
- (3) Massage from jaw to angulus oris to ear in lines.
- 4 Massage from jaw to angulus oris to ear in lines.