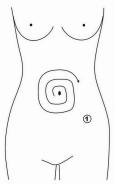

① Massage to navel as center and gradually expanding the range

②Massage chest nest, both sides of former abdomen and below the navel (into diamond) from inside to outside in circles.

③ Concentrated the fat from 4 directions to navel as center.