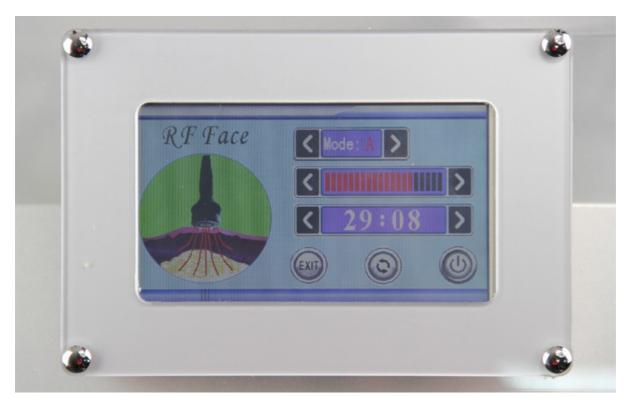

#### 4. Facial wrinkle elimination, tightening and lifting

A capacitive coupling electrode is used for transmitting radio-wave energy and generating an electric field for entering into subcutaneous tissue through the skin surface. In the high-frequency of 450 kHz, this electric field changes its polarity for 450,000 times per second. To reply to the rapid change in electrode, directions of electrical particles the skin are also changed. By this time, natural electric resistance in the subcutaneous tissue moves and generates heat

energy. As the papillary dermis collagen may immediately shrink when the temperature is within the range from 60 to 70 Celsius degree, after wrinkle treatment, client may immediately sense the skin tightening effects as it is being lifted and firmed. When collagen is produced continuously, thickness and density of the skin papillary dermis may be increased to remove wrinkles, eliminate scars, restore skin elasticity and gloss and make it be blonde and smooth. While collagen is increased, fresh skin is generated in the position of operation and wrinkles are removed by large amount of cells. In addition, when cortex without elasticity or that with thick horny layer in the area with wrinkles is separated, surrounding skin will also be renewed.

#### **Operation:**

Adjust to a proper level (according to acceptability of clients. Generally speaking, levels 3 – 6 are OK). Spread gel or wrinkle smoothing essence on the treated positions for hairdressing (generally 20-30G each time), operate with the facial RF head for 15-20 minutes with mainly the spiral movement.