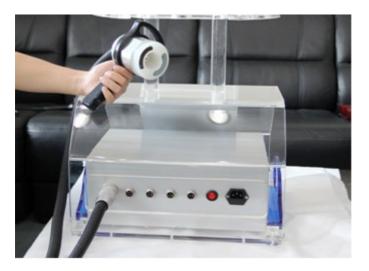

### Installation

Connect the Body Vacuum RF Probe cable to the first connector.

Connect the Negative pressure RF liposuction head cable to the second connector.

Connect the Facial RF head cable to the third connector.

Connect the Strong force explosion fat and fat removal cable to the fourth connector.

Connect the Bio facial hand held cable to the fifth connector.

Connect power cable to AC Inlet and turn on the red button.