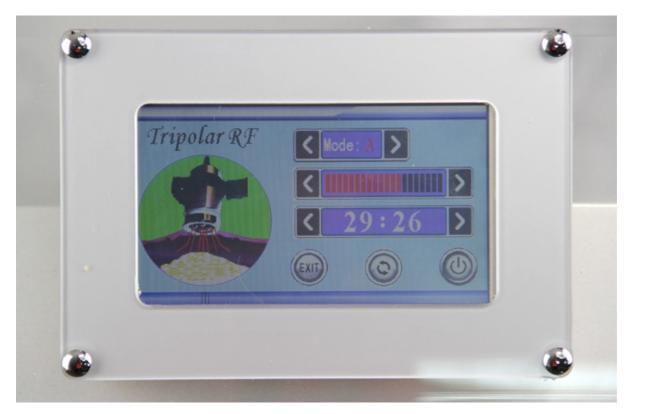

#### 4. Facial wrinkle elimination, tightening and lifting

A capacitive coupling electrode is used for transmitting radio-wave energy and generating an electric field for entering into subcutaneous tissue through the skin surface. In the high-frequency of 450 kHz, this electric field changes its polarity for 450,000 times per second. To reply to the rapid change in electrode, directions of electrical particles the skin are also changed. By this time, natural electric resistance in the subcutaneous tissue moves and generates heat

energy. As the papillary dermis collagen may immediately shrink when the temperature is within the range from 60 to 70 Celsius degree, after wrinkle treatment, client may immediately sense the skin tightening effects as it is being lifted and firmed. When collagen is produced continuously, thickness and density of the skin papillary dermis may be increased to remove wrinkles, eliminate scars, restore skin elasticity and gloss and make it be blonde and smooth. While collagen is increased, fresh skin is generated in the position of operation and wrinkles are removed by large amount of cells. In addition, when cortex without elasticity or that with thick horny layer in the area with wrinkles is separated, surrounding skin will also be renewed.

#### **Operation:**

Adjust to a proper level (according to acceptability of clients. Generally speaking, levels 3 – 6 are OK). Spread gel or wrinkle smoothing essence on the treated positions for hairdressing (generally 20-30G each time), operate with the facial RF head for 15-20 minutes with mainly the spiral movement.