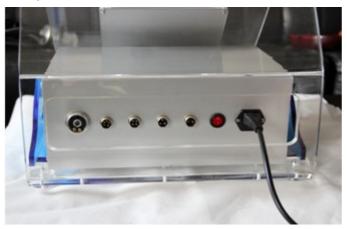

### Installation

Connect the Body Vacuum RF Probe cable to the first connector.

Connect the Negative pressure RF liposuction head cable to the second connector.

Connect the Facial RF head cable to the third connector.

Connect the Strong force explosion fat and fat removal cable to the fourth connector.

Connect the Bio facial hand held cable to the fifth connector.

Connect power cable to AC Inlet and turn on the red button.