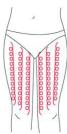

THIGH Treated time: 30 minutes

1. From down to upper, pushing to the groin to dredge the lymph.

- 3. Also can push by come-and-go to decompose fatness.
- 4. Pull from the knee and muscle texture to upper, can improve the curve. Treated time: 20 to 30 minutes
- 1. Along the lymph direction, pulling to the waist.
- 2. From upper to down, by anticlockwise gesture, pull come-and-go.
- 3. Along the muscle of arm, pull up to lift and tight the muscle.