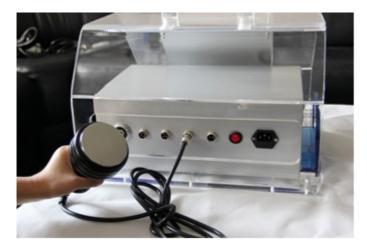

#### Strong sound wave explosion fat head

With collective strong sound wave head, strong sound wave of 40000HZ may be emitted to human body for impacting fat cells fiercely and Causing friction motion between fat cells. This may cause effective consumption of calories and moisture in fat cells and reduce the size of fat cells. What's more, sound wave

vibration may cause fierce impact of fat cells to make them be exploded instantaneously, reduce the amount of fat cells and thereby achieve the effects of removing fat.

#### **Operation:**

3. Press

to start the strong sound wave explosion fat head.

4. Press to Pause operation.

Mode a. b. c. d means that: "A" is continuous working for 3 sec and discontinuous for 2 sec. "B" is continuous working for 4 sec and discontinuous for 3 sec. "C" is continuous working for 1 sec and discontinuous for 1 sec.