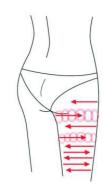

THIGH Treated time: 30 minutes

1. From down to upper, pushing to the groin to dredge the lymph.

- 3. Also can push by come-and-go to decompose fatness.
- 4. Pull from the knee and muscle texture to upper, can improve the curve. Treated time: 20 to 30 minutes
- 1. Along the lymph direction, pulling to the waist.
- 2. From upper to down, by anticlockwise gesture, pull come-and-go.
- 3. Along the muscle of arm, pull up to lift and tight the muscle.