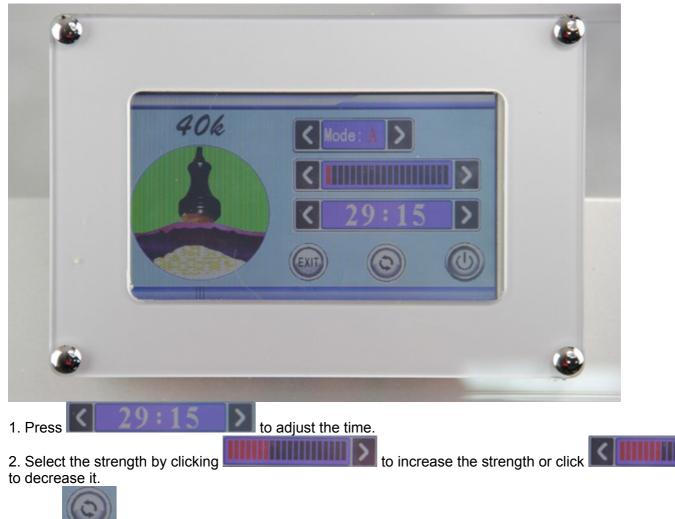

#### **Operation:**

3. Press

to start the strong sound wave explosion fat head.

4. Press to Pause operation.

Mode a. b. c. d means that: "A" is continuous working for 3 sec and discontinuous for 2 sec. "B" is continuous working for 4 sec and discontinuous for 3 sec. "C" is continuous working for 1 sec and discontinuous for 1 sec.

#### "D" is continuous working for 0.5 sec and discontinuous for 0.5sec.