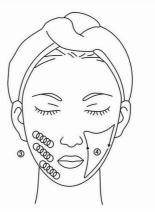

### BUTTOCKS ILLUSTRATIN of OPERATION

FACE Treated time: 30 minutes

1. Massage the mandible center in circles to produce dee

2. Massage lower jaw in lines.

- 3. Massage the triangle zone of both sides of the face in cir
  - 4. Massage from jaw to angulus oris to ear in lines.