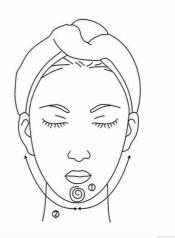

### BUTTOCKS ILLUSTRATIN of OPERATION

FACE Treated time: 30 minutes

1. Massage the mandible center in circles to produce dee

2. Massage lower jaw in lines.

- 3. Massage the triangle zone of both sides of the face in cir
  - 4. Massage from jaw to angulus oris to ear in lines.