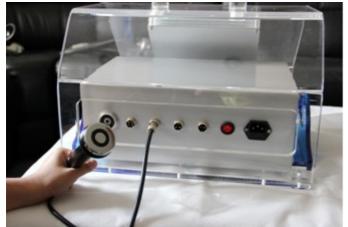

#### Negative pressure RF liposuction head

Being integrated with the most advanced RF technology and radio frequency, the instrument may directly reach the deep-seated fat body and have the excellence of targeted positioning RF. In the

#### **Operation:**

Apply gel to the negative pressure vacuum RF liposuction head, point it to the position for losing weight and operate in pulling technique (drag fat at the position for losing weight to the position where it is closer to the lymph gland) for about 20 minutes.