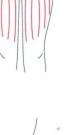

#### Abdomen

Treated time: 20 to 30 minutes

- 1. From small to large, by clockwise direction, circling around the navel, can help peristalsis of the large intestine.
- 2. From small to large, by anticlockwise direction, circling push down.

3. From the belly and muscle texture, pull to the groin.

4. Through lymph drainage gesture, taking the toxin to the place of groin.