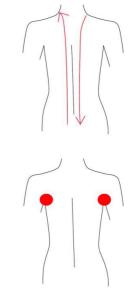

- BACK Treated time: 20 to 30 minutes
- 1. First by come-and-go, pushing the bladder nerve 2 to 3 times.
- 2. Circling by anticlockwise to stimulate the underarm lymph node.

3. On the back, by anticlockwise circling, can help to decompose the fatness.

4. Using lymph drainage gesture, pull the toxin to the lymph node, can help improving the back curve.

- 1. From the inner elbow to the armpit, doing lymph drainage.
- 2. Circling to stimulate the lymph node.
- 3. By anticlockwise or come-and-go pushing, decomposing the fatness.
- 4. From the elbow to the oxter, doing tightening gesture.