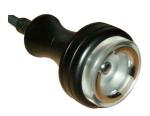

#### Strong sound wave explosion fat head

With collective strong sound wave head, strong sound wave of 40000HZ may be emitted to human body for impacting fat cells fiercely and Causing friction motion between fat cells. This may cause effective consumption of calories and moisture in fat cells and reduce the size of fat cells. What's more, sound wave

vibration may cause fierce impact of fat cells to make them be exploded instantaneously, reduce the amount of fat cells and thereby achieve the effects of removing fat.