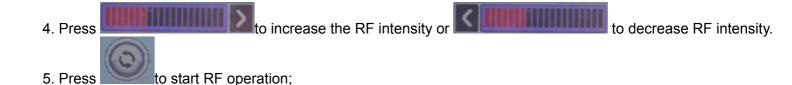

#### Body RF Probe (Vacuum) operation

| 1. Press | to adjust the time.                                             |
|----------|-----------------------------------------------------------------|
| 2. Press | to increase suction intensity or to decrease suction intensity. |
| 3. Press | to increase release intensity or to decrease release intensity. |

6. Press

to Pause operation.

Beautifying: Use the probe to massage the specific part of skin circularly after applying the sliming cream for about 30 to 40 minutes. It could quicken the blood circulation in the part of skin treated and has the effect of decomposing fat, etc.