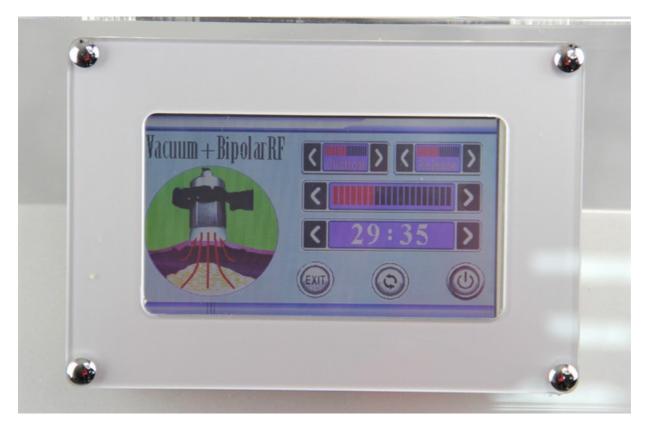

#### 3. Body Vacuum RF Probe

For body and face re-shaping and weight loss

Vacuum + RF fat-explosion machine can promote tissue metabolism, repel the cellulite, which make fat granule in different depths and shocking make fusion energy, and the deepest receptor can get granule in 3CM thick of skin, and rapid expansion and the rapid heating of the cell wall that exceed the elastic limits and arises cells broken, so that the combustion of fatty acids at the same time broken out of a pot, not only the burning consumption of fatty acids but also more directly emptying so rapidly reduce the size of granule.

#### Body RF Probe (Vacuum) operation

| 1. Press | to adjust the time.                                             |
|----------|-----------------------------------------------------------------|
| 2. Press | to increase suction intensity or to decrease suction intensity. |
| 3. Press | to increase release intensity or to decrease release intensity. |

6. Press

to Pause operation.

Beautifying: Use the probe to massage the specific part of skin circularly after applying the sliming cream for about 30 to 40 minutes. It could quicken the blood circulation in the part of skin treated and has the effect of decomposing fat, etc.