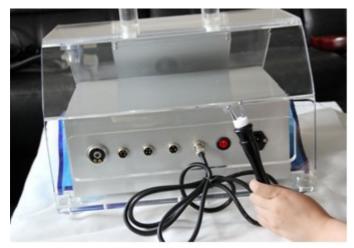

### Installation

Connect the Body Vacuum RF Probe cable to the first connector.

Connect the Negative pressure RF liposuction head cable to the second connector.

Connect the Facial RF head cable to the third connector.

Connect the Strong force explosion fat and fat removal cable to the fourth connector.

Connect the Bio facial hand held cable to the fifth connector.

Connect power cable to AC Inlet and turn on the red button.