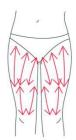

#### Abdomen

Treated time: 20 to 30 minutes

- 1. From small to large, by clockwise direction, circling around the navel, can help peristalsis of the large intestine.
- 2. From small to large, by anticlockwise direction, circling push down.

3. From the belly and muscle texture, pull to the groin.

4. Through lymph drainage gesture, taking the toxin to the place of groin.