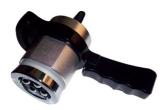

#### Negative pressure RF liposuction head

Being integrated with the most advanced RF technology and radio frequency, the instrument may directly reach the deep-seated fat body and have the excellence of targeted positioning RF. In the

#### **Operation:**

Apply gel to the negative pressure vacuum RF liposuction head, point it to the position for losing weight and operate in pulling technique (drag fat at the position for losing weight to the position where it is closer to the lymph gland) for about 20 minutes.