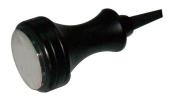

#### 5. Bio facial hand held

#### Main functions

BIO has many magic functions such as facelift, ridding flecks, beautification, ridding fine furrows. They are simply interpreted as follows:

ost the damping capacity of human skin so as to improve the absorption capacity of human skin and make the cells have sufficient nutrients and age slowly and the elastic fiber of the cells not easily rupture and generate furrows.

- 2. It can promote blood circulation and lymph circulation, maintain normal functions of metabolism, and strengthen the blood vessel wall and improve expanding and tarnishing of blood vessels.
- 3. It can greatly stimulate the functions of cells, supplement human bioelectricity, protect the vitality of cells, speed up the metabolism of cells and get rid of black flecks.
- 4. It can constring pores, get rid of aged cutie, restore normal structuring of ion in human cells and improve the skin which has problems.