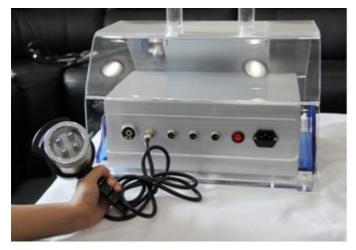

### Installation

Connect the Body Vacuum RF Probe cable to the first connector.

Connect the Negative pressure RF liposuction head cable to the second connector.

Connect the Facial RF head cable to the third connector.

Connect the Strong force explosion fat and fat removal cable to the fourth connector.

Connect the Bio facial hand held cable to the fifth connector.

Connect power cable to AC Inlet and turn on the red button.