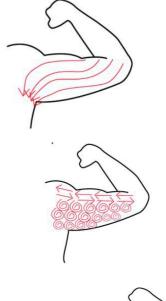

4. Using lymph drainage gesture, pull the toxin to the lymph node, can help improving the back curve.

- 1. From the inner elbow to the armpit, doing lymph drainage.
- 2. Circling to stimulate the lymph node.
- 3. By anticlockwise or come-and-go pushing, decomposing the fatness.
- 4. From the elbow to the oxter, doing tightening gesture.

#### Facade

1. From the elbow to the oxter, doing tightening gesture.