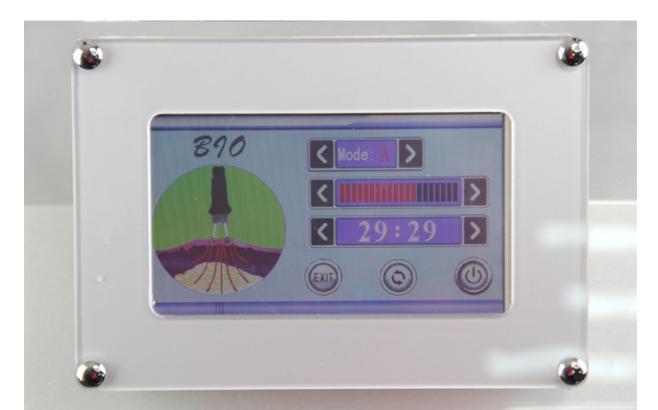

#### 5. Bio facial hand held

#### Main functions

BIO has many magic functions such as facelift, ridding flecks, beautification, ridding fine furrows. They are simply interpreted as follows:

ost the damping capacity of human skin so as to improve the absorption capacity of human skin and make the cells have sufficient nutrients and age slowly and the elastic fiber of the cells not easily rupture and generate furrows.

- 2. It can promote blood circulation and lymph circulation, maintain normal functions of metabolism, and strengthen the blood vessel wall and improve expanding and tarnishing of blood vessels.
- 3. It can greatly stimulate the functions of cells, supplement human bioelectricity, protect the vitality of cells, speed up the metabolism of cells and get rid of black flecks.
- 4. It can constring pores, get rid of aged cutie, restore normal structuring of ion in human cells and improve the skin which has problems.

2. Press

to increase the Bio intensity or

3. Press to start Bio operation;

4. Press

to Pause operation.

Mode a. b. c. d means that: "A" is continuous working for 3 sec and discontinuous for 2 sec. "B" is continuous working for 4 sec and discontinuous for 3 sec. "C" is continuous working for 1 sec and discontinuous for 1 sec. "D" is continuous working for 0.5 sec and discontinuous for 0.5 sec.