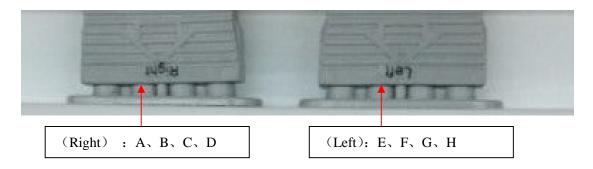

### 8) Air output plug connection scheme

Noted:When connecting to the interface of the instrument, plese connect by the indicated direction of sticker (or direction of arrow). Otherwise, the machine can't inflate properly as the indication of the panel. Meanwhile, the inflatable bag (E,F,G,H) of upper body shoul be connect to the plug(Right), the other A,B,C,D should be connect to the plug(Left).

### 9) Air output tube connection scheme

the air inflation output 1 is corresponding to feet part, so the output 1 connection pipe connects to the corresponding of the feet airbag.

Connecting pipe is furcation pipe which divide into two then four air outputs. The user need only connect the four output ports to the 4 interfaces on the feet airbag (Note: the each foot airbag has four inflatable interfaces:A,B,C,D).

The air inflation output 2 is corresponding to arm and abdomen airbag. Connecting pipe is also furcation pipe which divide into two then four air outputs. The user need only connect the four output ports to the 4 interfaces on the arm and abdomen airbag.