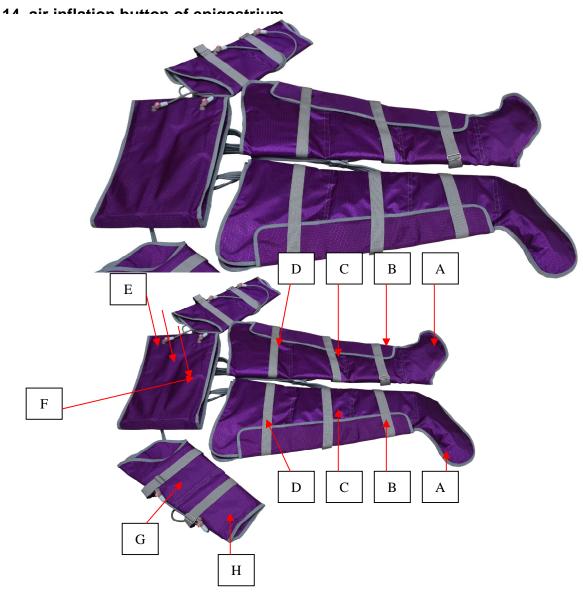

7) Modes of air inflation: Divide into P1\P2\P3 modes.

P1 mode: Default inflatable mode. Inflating from both ends to middle.

Machine will be inflated from feet (A) and hand (H), meanwhile B and G

untill to the middle.

P2 mode: Default inflatable mode. Inflating from middle to both ends.

Machine will be inflated from abdomen (E&F) to both ends.

P3 mode: Selectable modes, can be selected whole body inflated, or partial inflated. Select whole body inflatable, respectively press A to H inflatable parts buttons, then corresponding LED indicators of A to H will

light up. The partial inflatable selected, press the specified parts buttons, inflatable parts indicator will light up. (As figure)

### 8) Air output plug connection scheme

Noted:When connecting to the interface of the instrument, plese connect by the indicated direction of sticker (or direction of arrow). Otherwise, the machine can't inflate properly as the indication of the panel. Meanwhile, the inflatable bag (E,F,G,H) of upper body shoul be connect to the plug(Right), the other A,B,C,D should be connect to the plug(Left).

### 9) Air output tube connection scheme

the air inflation output 1 is corresponding to feet part, so the output 1 connection pipe connects to the corresponding of the feet airbag.

Connecting pipe is furcation pipe which divide into two then four air outputs. The user need only connect the four output ports to the 4 interfaces on the feet airbag (Note: the each foot airbag has four inflatable interfaces:A,B,C,D).

The air inflation output 2 is corresponding to arm and abdomen airbag. Connecting pipe is also furcation pipe which divide into two then four air outputs. The user need only connect the four output ports to the 4 interfaces on the arm and abdomen airbag.