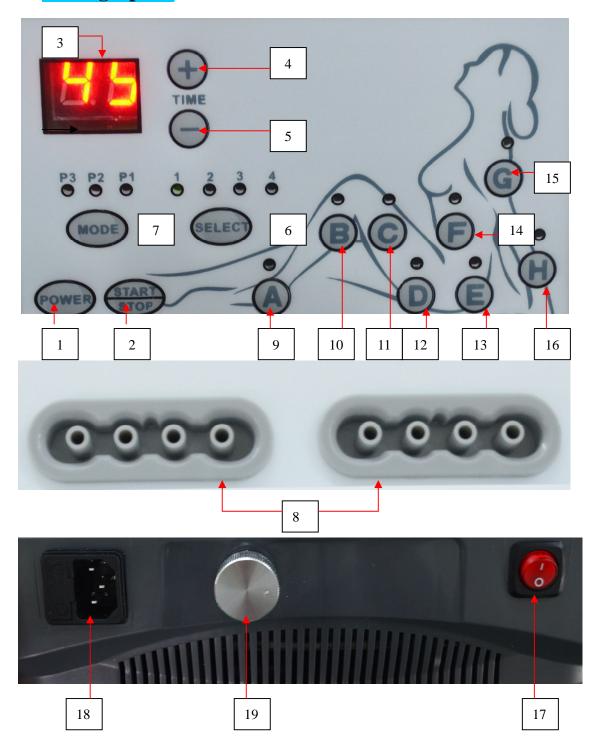

# Panel graph

- 1. Power switch
- 2. Start/Stop button
- 3. Timer display
- 4. Time increasing
- 5. Time reducing
- 6. Intensity adjustment of air inflation
- 7. Modes of air inflation
- 8. Air inflation outputs
- 9. air inflation button of foot
- 10. air inflation button of calf
- 11. air inflation button of knee
- 12. air inflation button of thigh
- 13. air inflation button of hypogastrium

## **Key switch instruction**

- 1) Power switch (POWER) . Main power switch on the control panel.
- 2)Start/Stop button Control the machine to start and stop.
- 3)**Timer display:** Machine set working hours; adjust the time according to the user's need; the system default time is 45 minutes.
- 4)Time increasing button : The time will increase one minute by each pressing, the highest is 60 minutes.
- 5)Time reducing button : The time will reduce one minute by each pressing.
- 6) Intensity adjustment of air inflation: Divide into1, 2, 3, 4 modes.

| Mode | Inflation time (seconds) |
|------|--------------------------|
| 1    | 10 s                     |
| 2    | 15 s                     |
| 3    | 20 s                     |
| 4    | 25 s                     |

7) Modes of air inflation: Divide into P1\P2\P3 modes.

P1 mode: Default inflatable mode. Inflating from both ends to middle.

Machine will be inflated from feet (A) and hand (H), meanwhile B and G

untill to the middle.

P2 mode: Default inflatable mode. Inflating from middle to both ends.

Machine will be inflated from abdomen (E&F) to both ends.

P3 mode: Selectable modes, can be selected whole body inflated, or partial inflated. Select whole body inflatable, respectively press A to H inflatable parts buttons, then corresponding LED indicators of A to H will

light up. The partial inflatable selected, press the specified parts buttons, inflatable parts indicator will light up. (As figure)

### 8) Air output plug connection scheme

Noted:When connecting to the interface of the instrument, plese connect by the indicated direction of sticker (or direction of arrow). Otherwise, the machine can't inflate properly as the indication of the panel. Meanwhile, the inflatable bag (E,F,G,H) of upper body shoul be connect to the plug(Right), the other A,B,C,D should be connect to the plug(Left).

### 9) Air output tube connection scheme

the air inflation output 1 is corresponding to feet part, so the output 1 connection pipe connects to the corresponding of the feet airbag.

Connecting pipe is furcation pipe which divide into two then four air outputs. The user need only connect the four output ports to the 4 interfaces on the feet airbag (Note: the each foot airbag has four inflatable interfaces:A,B,C,D).

The air inflation output 2 is corresponding to arm and abdomen airbag. Connecting pipe is also furcation pipe which divide into two then four air outputs. The user need only connect the four output ports to the 4 interfaces on the arm and abdomen airbag.