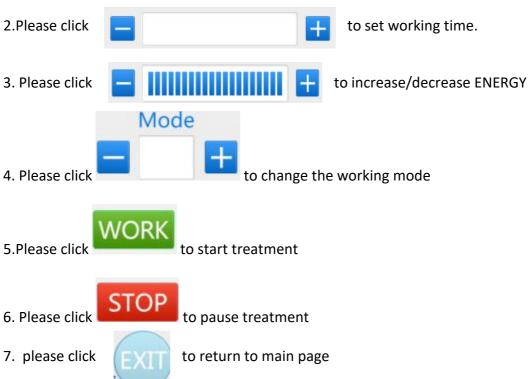

# C. Body Radio Frequency

1. Press button to enter into Body RF function display as bellow:

## D. Face RF

1. Press Face RF button to enter into Body RF function display as bellow:

E. Tripolar RF

1. Press Tripolar RF button to enter into Body RF function display as bellow: