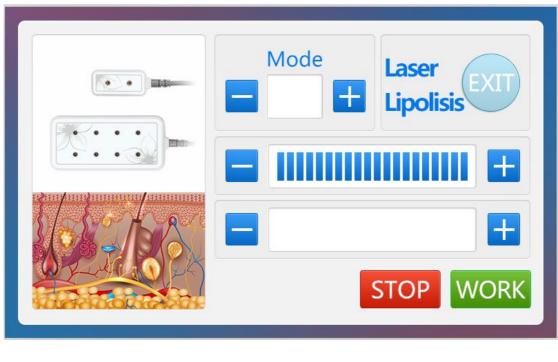

# F. Lipo laser

1. Press button to enter into Body RF function display as bellow:

## **About Treatment**

1) Abdomen, thigh, buttock, arms slimming

Please clean the skin and then put the ultrasound gel on the treatment area, then turn on the machine, set the time and energy. Please set the energy from low to high to get the best comfortable temperature, then follow this steps:

- 1. Use the Body RF head 5 mins
- 2. Use the unoisetion 40k cavitation head 20-25min
- 3. Use the Body RF Vacuum head 10-15min
- 4. Use the Body RF head 15~20 min.
- 5. Use the lipo laser for 15~20 min.

Work time: 2-3 times/ week

2) Face, eyes around, neck skin lifting:

Please clean the skin and then put the rf gel on the treatment area, then turn on the machine, set the time and energy, pls set the energy from low to high to get the best comfortable temperature, then follow this steps: