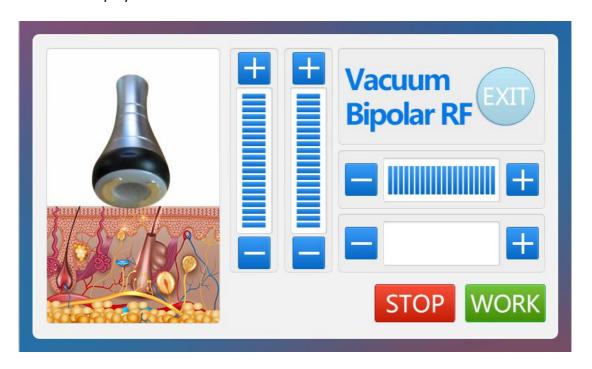

## **V. Program Setting**

1. Use the red power button to start the machine, the screen will show "Welcome".

2. Click any place of the screen to enter into the main interface.

## B. Body vacuum bipolar

1. Press button to enter into Vacuum bipolar function display as bellow: