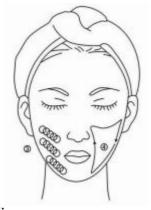

#### FACE

Treated time: 30 minutes

Massage the mandible center in circles to produce deep heat.

2. Massage lower jaw in lines.

3. Massage the triangle zone of both sides of the face in

circles.

4. Massage from jaw to angulus oris to ear in lines.