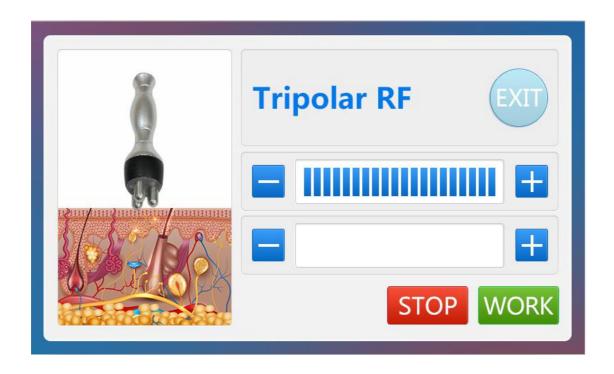

## D. Face RF

1. Press Face RF button to enter into Body RF function display as bellow:

E. Tripolar RF

1. Press Tripolar RF button to enter into Body RF function display as bellow: