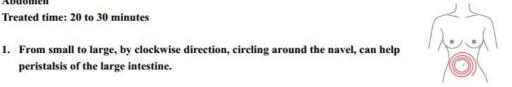

#### Abdomen

Treated time: 20 to 30 minutes

peristalsis of the large intestine.

2. From small to large, by anticlockwise direction, circling push down.

3. From the belly and muscle texture, pull to the groin.

4. Through lymph drainage gesture, taking the toxin to the place of groin.