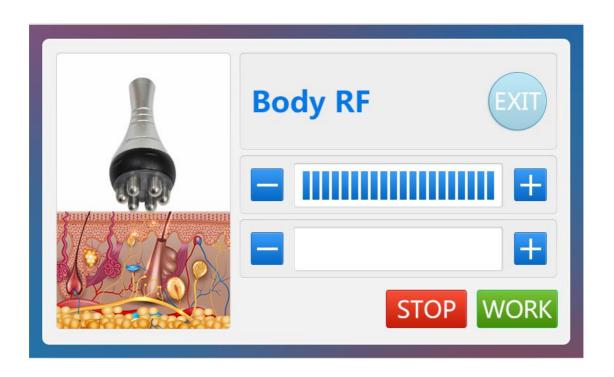

## **V. Program Setting**

1. Use the red power button to start the machine, the screen will show "Welcome".

2. Click any place of the screen to enter into the main interface.

# C. Body Radio Frequency

1. Press button to enter into Body RF function display as bellow: