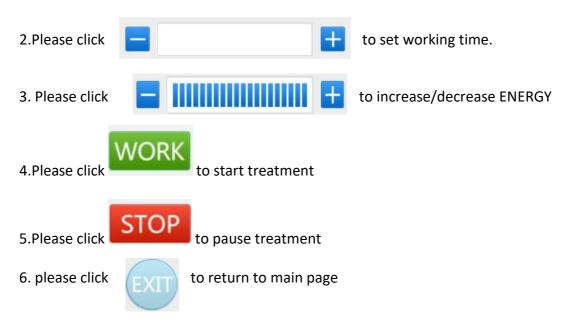

# F. Lipo laser

1. Press button to enter into Body RF function display as bellow:

## **About Treatment**

1) Abdomen, thigh, buttock, arms slimming

Please clean the skin and then put the ultrasound gel on the treatment area, then turn on the machine, set the time and energy. Please set the energy from low to high to get the best comfortable temperature, then follow this steps:

- 1. Use the Body RF head 5 mins
- 2. Use the unoisetion 40k cavitation head 20-25min
- 3. Use the Body RF Vacuum head 10-15min
- 4. Use the Body RF head 15~20 min.
- 5. Use the lipo laser for 15~20 min.

Work time: 2-3 times/ week

2) Face, eyes around, neck skin lifting:

Please clean the skin and then put the rf gel on the treatment area, then turn on the machine, set the time and energy, pls set the energy from low to high to get the best comfortable temperature, then follow this steps: