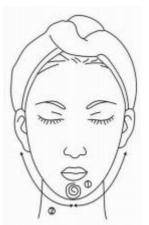

#### FACE

Treated time: 30 minutes

Massage the mandible center in circles to produce deep heat.

2. Massage lower jaw in lines.

3. Massage the triangle zone of both sides of the face in

circles.

4. Massage from jaw to angulus oris to ear in lines.