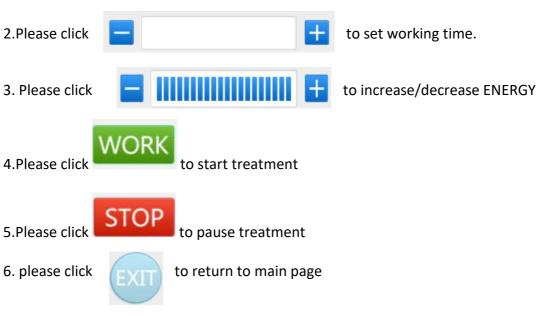

## **V. Program Setting**

1. Use the red power button to start the machine, the screen will show "Welcome".

2. Click any place of the screen to enter into the main interface.