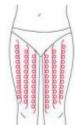

#### Abdomen

Treated time: 20 to 30 minutes

peristalsis of the large intestine.

2. From small to large, by anticlockwise direction, circling push down.

3. From the belly and muscle texture, pull to the groin.

4. Through lymph drainage gesture, taking the toxin to the place of groin.