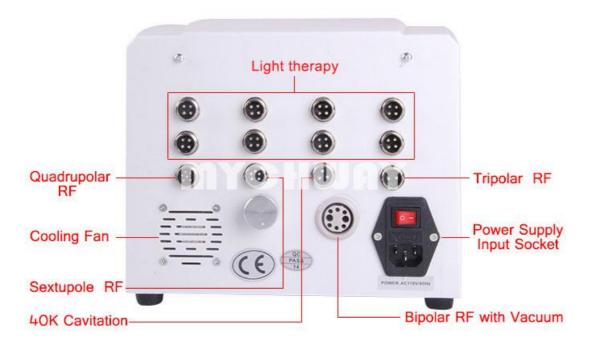

#### **II. Technical Parameters**

Power supply Input:100V-240V

Power:180W

**Unoisetion Probe:** 

Power supply output:150V

Frequency:40KHz

Power:25W

Vacuum RF for body

Power supply output:66V

Frequency:3MHz

Power:30W

Sextupolar RF for body Power supply output:66V

Frequency:3MHz

Power:30W

Quadrupole RF head for Arm/face/small area of body Power supply output:66V

Frequuncy:3MHz

Power:30W

Tripolar RF for face and eyes Power supply output:66V

Frequency:3MHz

Power:30W

Red Wavelength:650 - 730 nm

## IV. How to install the Accessories?