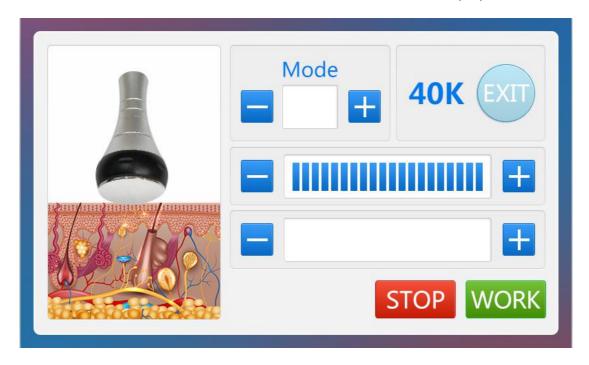

#### A. 40K Cavitation

1. Press button to enter into 40k cavitation function display as bellow: