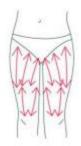

#### **THIGH**

Treated time: 30 minutes

- 1. From down to upper, pushing to the groin to dredge the lymph.
- 2. From down to upper, circling push by anticlockwise can help decomposing

fatness.

- 3. Also can push by come-and-go to decompose fatness.
- 4. Pull from the knee and muscle texture to upper, can improve the curve.