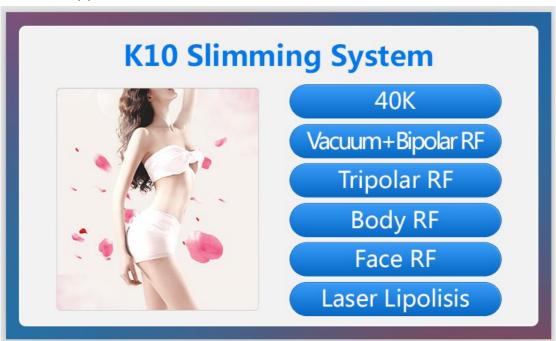

#### A. 40K Cavitation

1. Press button to enter into 40k cavitation function display as bellow:

## B. Body vacuum bipolar

1. Press button to enter into Vacuum bipolar function display as bellow:

# C. Body Radio Frequency

1. Press button to enter into Body RF function display as bellow:

## D. Face RF

1. Press Face RF button to enter into Body RF function display as bellow:

E. Tripolar RF

1. Press Tripolar RF button to enter into Body RF function display as bellow:

# F. Lipo laser

1. Press button to enter into Body RF function display as bellow: