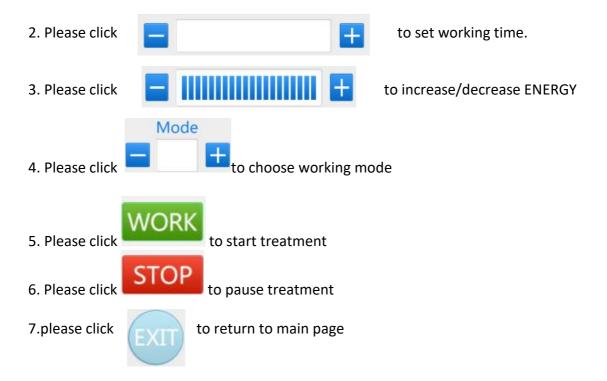

## **V. Program Setting**

1. Use the red power button to start the machine, the screen will show "Welcome".

2. Click any place of the screen to enter into the main interface.

## B. Body vacuum bipolar

1. Press button to enter into Vacuum bipolar function display as bellow: