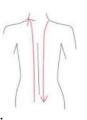

#### **BACK**

Treated time: 20 to 30 minutes

1. First by come-and-go, pushing the bladder nerve 2 to 3 times.

- 2. Circling by anticlockwise to stimulate the underarm lymph node.
- 3. On the back, by anticlockwise circling, can help to decompose the

4. Using lymph drainage gesture, pull the toxin to the lymph node, can help

improving the back curve.