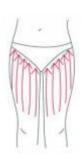

#### Abdomen

Treated time: 20 to 30 minutes

peristalsis of the large intestine.

2. From small to large, by anticlockwise direction, circling push down.

3. From the belly and muscle texture, pull to the groin.

4. Through lymph drainage gesture, taking the toxin to the place of groin.