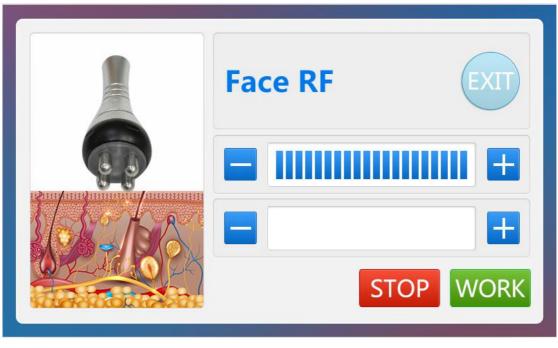

## D. Face RF

1. Press Face RF button to enter into Body RF function display as bellow:

E. Tripolar RF

1. Press Tripolar RF button to enter into Body RF function display as bellow: