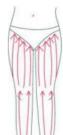

#### **THIGH**

Treated time: 30 minutes

- 1. From down to upper, pushing to the groin to dredge the lymph.
- 2. From down to upper, circling push by anticlockwise can help decomposing

fatness.

- 3. Also can push by come-and-go to decompose fatness.
- 4. Pull from the knee and muscle texture to upper, can improve the curve.