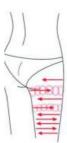

#### **THIGH**

Treated time: 30 minutes

- 1. From down to upper, pushing to the groin to dredge the lymph.
- 2. From down to upper, circling push by anticlockwise can help decomposing

fatness.

- 3. Also can push by come-and-go to decompose fatness.
- 4. Pull from the knee and muscle texture to upper, can improve the curve.