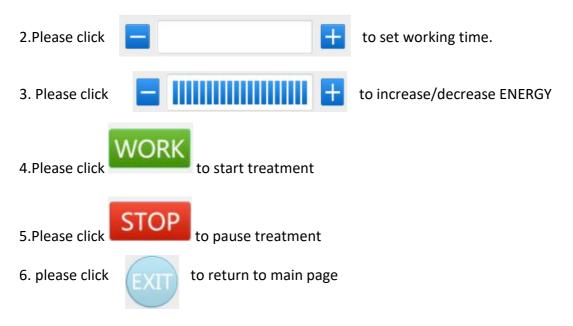

## **V. Program Setting**

1. Use the red power button to start the machine, the screen will show "Welcome".

2. Click any place of the screen to enter into the main interface.