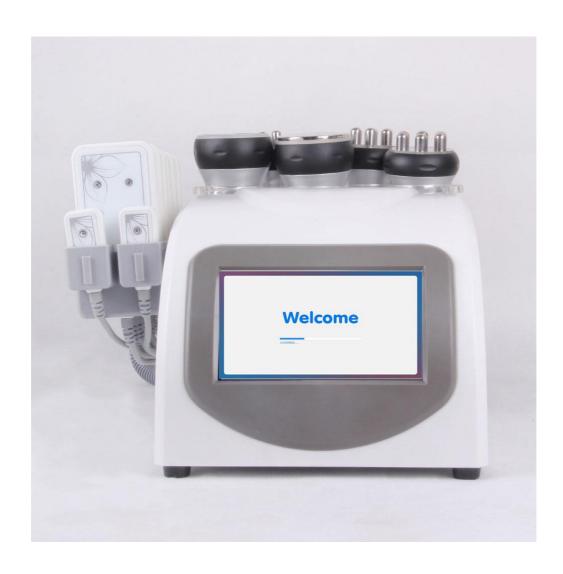

## **V. Program Setting**

1. Use the red power button to start the machine, the screen will show "Welcome".

2. Click any place of the screen to enter into the main interface.