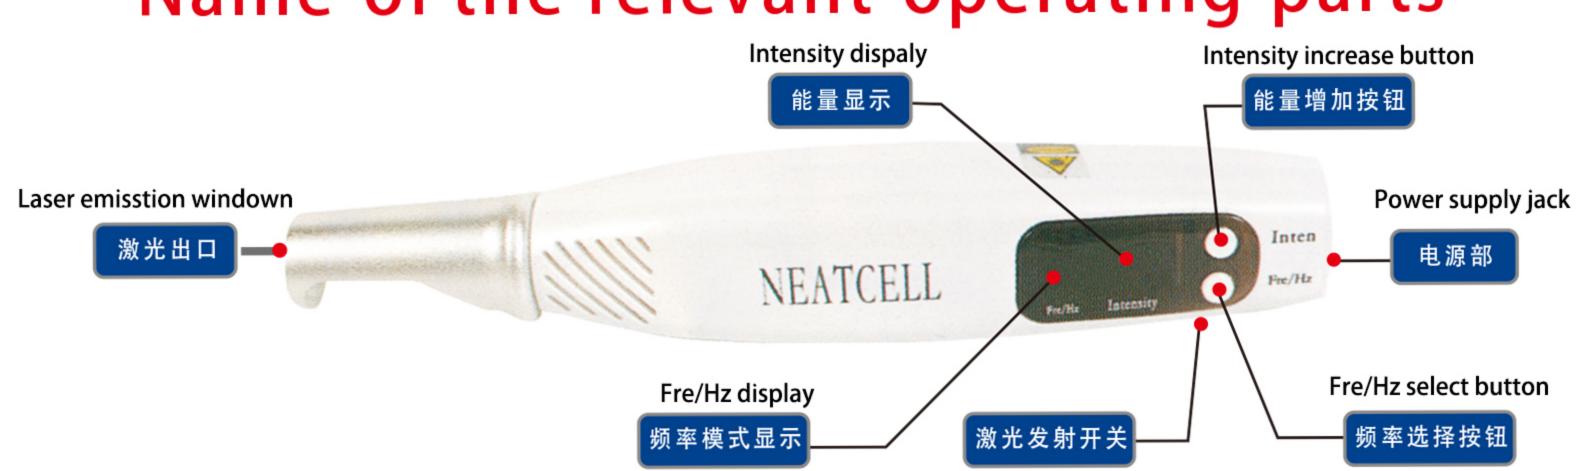

## Name of the relevant operating parts

## Operation method

General usage and precautions

- 1.Plug in the power, and the machine is energized, and the digital tube displays
- 2.Press thefrequencymode select buttonto select the frequency, then set the outputenergy size
- 3. After setting, press the laser emission switchto output energy
- 4. During operation, wear protective glasses
- 5. Keep the machine clean and avoid contact withother contaminants
- 6.No unauthorizedoperation of the hand
- 7. After use, please keep it properly after cleaning

## How to use

After connect the power supply adapter, press the frequency button, there are nine frequency models for setting, press the energy increment button to adjustment the energy size, finish the setting and press the laser emittion switch button the and the blue light emits a laser everytime