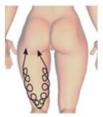

# Foreleg

1. Move one time slowly from knee to groin, line by line

2. Move in horizontal from inside of leg to middle, down to up, slower the moving, repeat 2 times

4. Separately move in small circular motions in thickness fat of body, each one in 10 circles (Improve anti-cellulite and the growth of collagen, tight skin)

- 5. In inside of leg, move along the muscle texture from knee to crotch,repeat back and forth movement in 4 times
- 6. In outside of leg, move along the muscle texture from knee to crotch, repeat back and forth movement in 4 times

7. Move from knee to groin, repeat 8 times