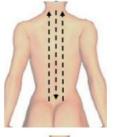

#### Back

 From the Da Zhui point down to governor vessel, eight-liao poin, urinary bladde and up to Da Zhui point then slide to the Da Zhui point from the governor vessel.

Caution: Repeat 3 times movement on urinary bladde of each side after governor vessel

From the Da Zhui point down to governor vessel, eight-liao poin, urinary bladde and up to Da Zhui point then slide to the Da Zhui point from the governor vessel.

Caution: Repeat 3 times movement on urinary bladde of each side after governor vessel

3. Move in small circle motion on dazhui point then go to daban point massage on circle motion, repeat 2 times from left to right Caution: Move 5 times on seams of the scapula)

4. After playing five circle in the cardiopulmonary area, five circles should be played on the cardiopulmonary area

### Back

5. Move in small circle motion from down to up, up to down, repeat 6 times, one side finished, the other side start

6. Move and write "8"in two sides of waist, back, repeat 6 times

7. Move from above of buttock to underarm until two sides finished, repeat 3 times