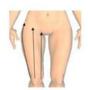

# Foreleg

1. Move one time slowly from knee to groin, line by line

2. Move in horizontal from inside of leg to middle, down to up, slower the moving, repeat 2 times

4. Separately move in small circular motions in thickness fat of body, each one in 10 circles (Improve anti-cellulite and the growth of collagen, tight skin)

- 5. In inside of leg, move along the muscle texture from knee to crotch,repeat back and forth movement in 4 times
- 6. In outside of leg, move along the muscle texture from knee to crotch, repeat back and forth movement in 4 times

7. Move from knee to groin, repeat 8 times