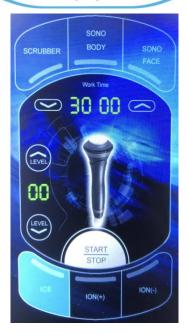

# 4. Control Unit & Handpiece

Please check if all contents are included before you set-up

# 5.1 Sono face/body

Press choose

to adjust the working time.

to decrease the energy, and press

to increase the energy.

to select the model. three models A,B,C can be selected.

ress stop to start or pause the operation.

# 5.2 Skin scrubber

Press choose

to adjust the working time.

to decrease the energy, and press

to increase the energy.

Press

to select the model. three models A,B,C can be selected.

Dracc

# 5.3 lon+/-

# 5.4 Ice cold/hot handle

to adjust the working time.

to decrease the temperture, and press

to increase the temperature.

to start or pause the operation.