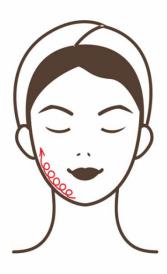

# 2.Chin

Make operation head move in small circular motions by pressing tightly against the double chin and then pull back to the back of the ear, repeat 5-8 times

Make operation head move in small circular motions by clinging to the chin and circle out to the ear beads. Then pulled down to the chin with light force,repeat 5-8 times