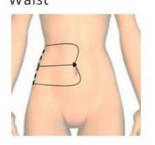

# Waist

1. Kneed fat back and forth in each side waist(decompose the cellulite effectively and contour waist) repeat 10 times

- 2. Move 10 circles in renal region
- 3. Separately move in small circular motions in thickness fat of buttock, each one in 10 circles
- 4. Move and write "8"in two sides of waist (repeat 10 times)

Lie on your side:

- 5. Move from the thickness fat of buttock to groin, repeat 8-10 times
- Move slowly from the thickness fat of buttock near to axillary fossa, repeat 8-10 times