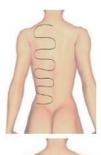

#### Back

 From the Da Zhui point down to governor vessel, eight-liao poin, urinary bladde and up to Da Zhui point then slide to the Da Zhui point from the governor vessel.

Caution: Repeat 3 times movement on urinary bladde of each side after governor vessel

From the Da Zhui point down to governor vessel, eight-liao poin, urinary bladde and up to Da Zhui point then slide to the Da Zhui point from the governor vessel.

Caution: Repeat 3 times movement on urinary bladde of each side after governor vessel

3. Move in small circle motion on dazhui point then go to daban point massage on circle motion, repeat 2 times from left to right Caution: Move 5 times on seams of the scapula)

4. After playing five circle in the cardiopulmonary area, five circles should be played on the cardiopulmonary area

### Back

5. Move in small circle motion from down to up, up to down, repeat 6 times, one side finished, the other side start

6. Move and write "8"in two sides of waist, back, repeat 6 times

7. Move from above of buttock to underarm until two sides finished, repeat 3 times