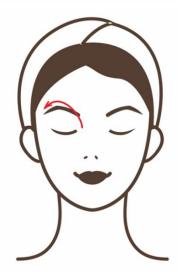

# 5.Forehead

Make operation head move in small circular motion by closing to the light bone of nose, circle out to the ear beads. Then pulled down to the chin with light force, repeat 5-8 times