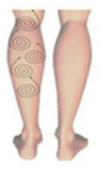

# Backleg

1. Push to the bottom of buttocks from up of popliteal fossa slowly line by line, repeat once time

- 2. Move in horizontal from inside of thigh to middle, down to up, slower the moving, repeat 2 times
- Move in horizontal from outside of thigh to middle, down to up, slower the moving, repeat 2 times
   Caution: Lower the energy 1-3 Level when treating inside of thigh

 Separately move in small circular motions in thickness fat of body, each one in 10 circles (Improve anti-cellulite and the growth of collagen, tight skin)

- 5. In inside of leg, move along the muscle texture from knee to bottom of buttocks,repeat back and forth movement in 4 times
- 6. In outside of leg, move along the muscle texture from knee to bottom of buttocks, repeat back and forth movement in 4 times Push to the above of eight-liao point from up of knee fast line by line, repeat 8 times