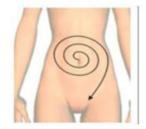

# Belly

- 1. Move slowly from lower waist to the end of groin, repeat 3 times
- Move slowly from lower waist to pot belly, along the gap of ribs, repeat 3 times
- 3. Move slowly from lower waist to belly button line, repeat 3 times

- 4. Separately move in small circular motions in thickness fat of body, each one in 10 circles
- 5. Improve anti-cellulite and the growth of collagen, tighten skin

6. From small to large by clockwise direction, circling around the navel, promote intestinal peristalsis and improve constipation