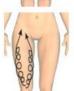

# Belly

- 1. Move slowly from lower waist to the end of groin, repeat 3 times
- Move slowly from lower waist to pot belly, along the gap of ribs, repeat 3 times
- 3. Move slowly from lower waist to belly button line, repeat 3 times

- 4. Separately move in small circular motions in thickness fat of body, each one in 10 circles
- 5. Improve anti-cellulite and the growth of collagen, tighten skin

6. From small to large by clockwise direction, circling around the navel, promote intestinal peristalsis and improve constipation