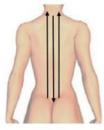

#### Back

 From the Da Zhui point down to governor vessel, eight-liao poin, urinary bladde and up to Da Zhui point then slide to the Da Zhui point from the governor vessel.

Caution: Repeat 3 times movement on urinary bladde of each side after governor vessel

From the Da Zhui point down to governor vessel, eight-liao poin, urinary bladde and up to Da Zhui point then slide to the Da Zhui point from the governor vessel.

Caution: Repeat 3 times movement on urinary bladde of each side after governor vessel