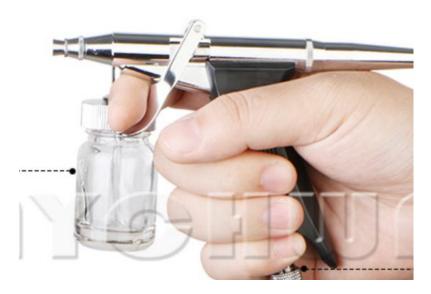

# 5.5 Spray gun

Please fill some toner or other liquid nutrient to the spray bottle Press the spray gun start key, it is the red button ,on the back of the machine

Please use your finger to press like below picture, toner is atomized