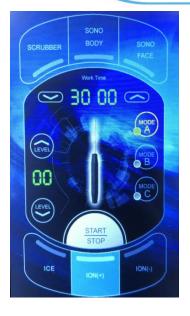

# 4. Control Unit & Handpiece

Please check if all contents are included before you set-up

# 5.1 Sono face/body

Press choose

to adjust the working time.

to decrease the energy, and press

to increase the energy.

to select the model. three models A,B,C can be selected.

ress stop to start or pause the operation.

# 5.2 Skin scrubber

Press choose

to adjust the working time.

to decrease the energy, and press

to increase the energy.

Press

to select the model. three models A,B,C can be selected.

Dracc

# 5.3 lon+/-

# 5.4 Ice cold/hot handle

to adjust the working time.

to decrease the temperture, and press

to increase the temperature.

to start or pause the operation.