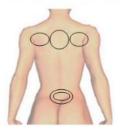

#### Back

 From the Da Zhui point down to governor vessel, eight-liao poin, urinary bladde and up to Da Zhui point then slide to the Da Zhui point from the governor vessel.

Caution: Repeat 3 times movement on urinary bladde of each side after governor vessel

From the Da Zhui point down to governor vessel, eight-liao poin, urinary bladde and up to Da Zhui point then slide to the Da Zhui point from the governor vessel.

Caution: Repeat 3 times movement on urinary bladde of each side after governor vessel

3. Move in small circle motion on dazhui point then go to daban point massage on circle motion, repeat 2 times from left to right Caution: Move 5 times on seams of the scapula)

4. After playing five circle in the cardiopulmonary area, five circles should be played on the cardiopulmonary area

### Back

5. Move in small circle motion from down to up, up to down, repeat 6 times, one side finished, the other side start

6. Move and write "8"in two sides of waist, back, repeat 6 times

7. Move from above of buttock to underarm until two sides finished, repeat 3 times