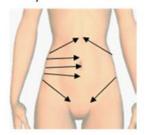

# Belly

- 1. Move slowly from lower waist to the end of groin, repeat 3 times
- Move slowly from lower waist to pot belly, along the gap of ribs, repeat 3 times
- 3. Move slowly from lower waist to belly button line, repeat 3 times

- 4. Separately move in small circular motions in thickness fat of body, each one in 10 circles
- 5. Improve anti-cellulite and the growth of collagen, tighten skin

6. From small to large by clockwise direction, circling around the navel, promote intestinal peristalsis and improve constipation