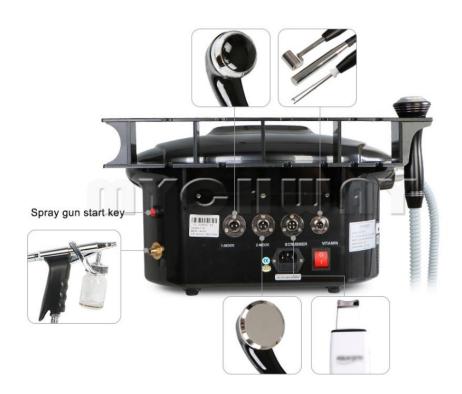

# 4. Control Unit & Handpiece

Please check if all contents are included before you set-up

# 5.5 Spray gun

Please fill some toner or other liquid nutrient to the spray bottle Press the spray gun start key, it is the red button ,on the back of the machine

Please use your finger to press like below picture, toner is atomized