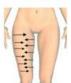

# Foreleg

1. Move one time slowly from knee to groin, line by line

2. Move in horizontal from inside of leg to middle, down to up, slower the moving, repeat 2 times

4. Separately move in small circular motions in thickness fat of body, each one in 10 circles (Improve anti-cellulite and the growth of collagen, tight skin)

- 5. In inside of leg, move along the muscle texture from knee to crotch,repeat back and forth movement in 4 times
- 6. In outside of leg, move along the muscle texture from knee to crotch, repeat back and forth movement in 4 times

7. Move from knee to groin, repeat 8 times