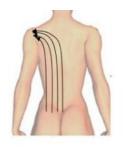

### Outside Arm

1. Move from outside of arm to underarm, down to up, slower the moving, repeat 2 times

Separately move in small circular motions in thickness fat of body, each one in 10 circles (Improve anti-cellulite and the growth of collagen, tight skin)

3. Move from top of outside of arm to elbow then up to underarm from two sides then down,repeat 6 times

## Outside Arm

4. From up of elbow to underarm which near to back

5. Move from inside of elbow to underarm, down to up, fast the moving, repeat 2 times

6.Separately move in small circular motions in thickness fat of body, each one in 10 circles (Improve anti-cellulite and the growth of collagen, tight skin)

7. Move from inside of elbow to underarm, down to up, fast the moving, repeat 2 times