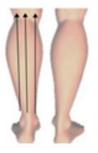

## Backleg

1. Move slowly from the bottom of crus to popliteal fossa, repeat 3 times

2. Separately move in small circular motions in thickness fat of body, each one in 10 circles

3. Push to the up of popliteal fossa from the root of the calf, repeat 5 times