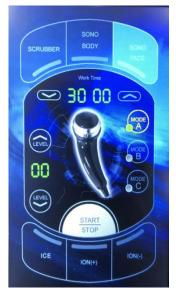

# 4. Control Unit & Handpiece

Please check if all contents are included before you set-up

# 5.1 Sono face/body

Press choose

to adjust the working time.

to decrease the energy, and press

to increase the energy.

to select the model. three models A,B,C can be selected.

ress stop to start or pause the operation.

# 5.2 Skin scrubber

Press choose

to adjust the working time.

to decrease the energy, and press

to increase the energy.

Press

to select the model. three models A,B,C can be selected.

Dracc

# 5.3 lon+/-

# 5.4 Ice cold/hot handle

to adjust the working time.

to decrease the temperture, and press

to increase the temperature.

to start or pause the operation.