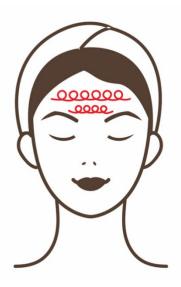

# 5.Forehead

Make operation head move in small circular motion by closing to the light bone of nose, circle out to the ear beads. Then pulled down to the chin with light force, repeat 5-8 times