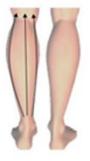

# Foreleg

1. Move one time slowly from knee to groin, line by line

2. Move in horizontal from inside of leg to middle, down to up, slower the moving, repeat 2 times

4. Separately move in small circular motions in thickness fat of body, each one in 10 circles (Improve anti-cellulite and the growth of collagen, tight skin)

- 5. In inside of leg, move along the muscle texture from knee to crotch,repeat back and forth movement in 4 times
- 6. In outside of leg, move along the muscle texture from knee to crotch, repeat back and forth movement in 4 times

7. Move from knee to groin, repeat 8 times