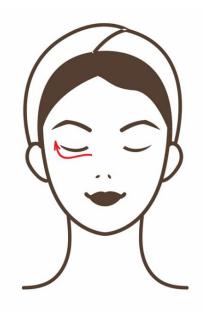

# 6.Eyes' around

Dredge the meridian and collaterals of eyes, repeat 5-8 times

Move in small circular motion in the lower eye then lift to the temple, repeat 5-8 times

Move in small circular motion from the corner of the eye to the Jingming points to the eyebrow, repeat 5-8 times