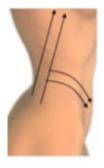

## Backleg

1. Move slowly from the bottom of crus to popliteal fossa, repeat 3 times

2. Separately move in small circular motions in thickness fat of body, each one in 10 circles

3. Push to the up of popliteal fossa from the root of the calf, repeat 5 times

# Backleg

1. Push to the bottom of buttocks from up of popliteal fossa slowly line by line, repeat once time

- 2. Move in horizontal from inside of thigh to middle, down to up, slower the moving, repeat 2 times
- Move in horizontal from outside of thigh to middle, down to up, slower the moving, repeat 2 times
   Caution: Lower the energy 1-3 Level when treating inside of thigh

 Separately move in small circular motions in thickness fat of body, each one in 10 circles (Improve anti-cellulite and the growth of collagen, tight skin)

- 5. In inside of leg, move along the muscle texture from knee to bottom of buttocks,repeat back and forth movement in 4 times
- 6. In outside of leg, move along the muscle texture from knee to bottom of buttocks, repeat back and forth movement in 4 times Push to the above of eight-liao point from up of knee fast line by line, repeat 8 times