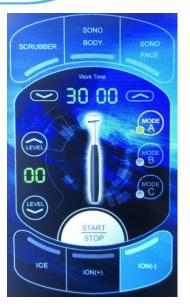

# 4. Control Unit & Handpiece

Please check if all contents are included before you set-up

# 5.1 Sono face/body

Press choose

to adjust the working time.

to decrease the energy, and press

to increase the energy.

to select the model. three models A,B,C can be selected.

ress stop to start or pause the operation.

# 5.2 Skin scrubber

Press choose

to adjust the working time.

to decrease the energy, and press

to increase the energy.

Press

to select the model. three models A,B,C can be selected.

Dracc

# 5.3 lon+/-

# 5.4 Ice cold/hot handle

to adjust the working time.

to decrease the temperture, and press

to increase the temperature.

to start or pause the operation.