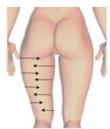

# Backleg

1. Push to the bottom of buttocks from up of popliteal fossa slowly line by line, repeat once time

- 2. Move in horizontal from inside of thigh to middle, down to up, slower the moving, repeat 2 times
- Move in horizontal from outside of thigh to middle, down to up, slower the moving, repeat 2 times
   Caution: Lower the energy 1-3 Level when treating inside of thigh

 Separately move in small circular motions in thickness fat of body, each one in 10 circles (Improve anti-cellulite and the growth of collagen, tight skin)

- 5. In inside of leg, move along the muscle texture from knee to bottom of buttocks,repeat back and forth movement in 4 times
- 6. In outside of leg, move along the muscle texture from knee to bottom of buttocks, repeat back and forth movement in 4 times Push to the above of eight-liao point from up of knee fast line by line, repeat 8 times