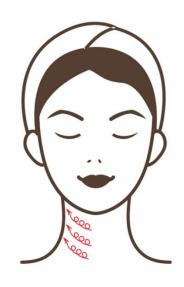

# 1.Neck

Move in small circular motions from the inside of the neck to the outside, then lift from the neck upward to the cheek, neck treatment area can be divided into three lines(up,medium,down areas) to operate Attention: strength should be top heavier and down lighter, operation electrodes should tight skin, repeat 8-10 times