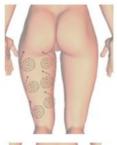

## Backleg

1. Move slowly from the bottom of crus to popliteal fossa, repeat 3 times

2. Separately move in small circular motions in thickness fat of body, each one in 10 circles

3. Push to the up of popliteal fossa from the root of the calf, repeat 5 times

# Backleg

1. Push to the bottom of buttocks from up of popliteal fossa slowly line by line, repeat once time

- 2. Move in horizontal from inside of thigh to middle, down to up, slower the moving, repeat 2 times
- Move in horizontal from outside of thigh to middle, down to up, slower the moving, repeat 2 times
   Caution: Lower the energy 1-3 Level when treating inside of thigh

 Separately move in small circular motions in thickness fat of body, each one in 10 circles (Improve anti-cellulite and the growth of collagen, tight skin)

- 5. In inside of leg, move along the muscle texture from knee to bottom of buttocks,repeat back and forth movement in 4 times
- 6. In outside of leg, move along the muscle texture from knee to bottom of buttocks, repeat back and forth movement in 4 times Push to the above of eight-liao point from up of knee fast line by line, repeat 8 times