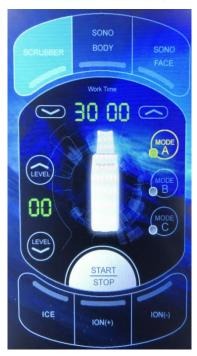

# 4. Control Unit & Handpiece

Please check if all contents are included before you set-up

# 5.1 Sono face/body

Press choose

to adjust the working time.

to decrease the energy, and press

to increase the energy.

to select the model. three models A,B,C can be selected.

ress stop to start or pause the operation.

# 5.2 Skin scrubber

Press choose

to adjust the working time.

to decrease the energy, and press

to increase the energy.

Press

to select the model. three models A,B,C can be selected.

Dracc

# 5.3 lon+/-

# 5.4 Ice cold/hot handle

to adjust the working time.

to decrease the temperture, and press

to increase the temperature.

to start or pause the operation.