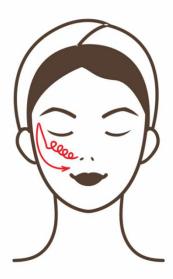

# 3.Mouth

Make operation head move in small circular motion by clinging to the corner of mouth, and circle out to the ear beads. Then pulled down to the chin with light force, repeat 5-8 times

# 4.Cheek

Make operation head move in small circular motion by closing to the light bone of nose, circle out to the ear beads. Then pulled down to the chin with light force, repeat 5-8 times