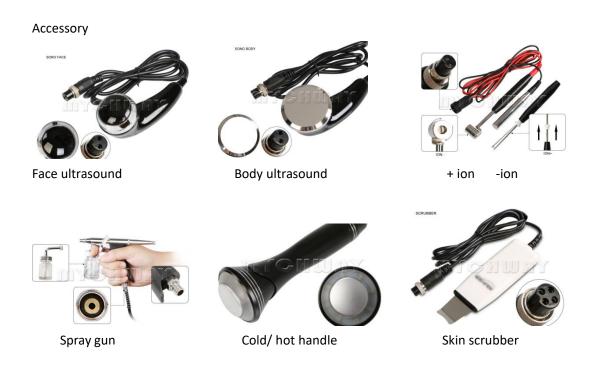

#### ULTRASOUND(SONO FACE/SONO BODY)

Ultrasonic utilizes sonic vibrations; it works one million times per second. The ultrasonic wave could stimulate skin tissue and improve permeability of the membrane to promoted collagen tissue, reduced wrinkle and invisible appeared fine line, also lift the skin result for younger and healthy look. Ultrasonic generate frictional heat which accelerate blood circulation, muscle relaxation, and decompose the cellulite to bread down exceed fat. This machine utilizes sonic vibrations to reduce lines, leaving the skin firm and smooth.

#### SKIN SCRUBBER

With Ultrasonic Scrubber begins a new generation of aesthetic soft peeling. Using the high performance of ultrasounds, this exciting cosmetic breakthrough provides a safe painless and perfect physiological skin regeneration. By removing the superficial scaly layers of the skin, the Scrubber stimulates the revival of the skin tissue rendering it youthful and luminous from the first treatment. The top of the metallic probe produces extremely rapid moments at a very low amplitude when it is exposed to ultrasound vibration. This ultrasonic emission has a spectacular effect on water molecules, which are pulverized.

#### **IONTOPHORESIS**

- Ion make skin active, help skin absorb nutrition and skin rejuvenation
- +Ion calm down skin, clean skin, shrink pores

# 5.4 Ice cold/hot handle

to adjust the working time.

to decrease the temperture, and press

to increase the temperature.

to start or pause the operation.

# 5.5 Spray gun

Please fill some toner or other liquid nutrient to the spray bottle Press the spray gun start key, it is the red button ,on the back of the machine

Please use your finger to press like below picture, toner is atomized