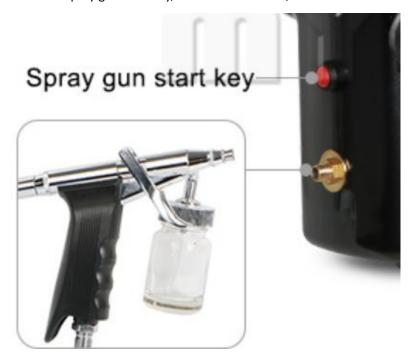

# 5.5 Spray gun

Please fill some toner or other liquid nutrient to the spray bottle Press the spray gun start key, it is the red button ,on the back of the machine

Please use your finger to press like below picture, toner is atomized