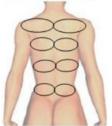

# Waist

1. Kneed fat back and forth in each side waist(decompose the cellulite effectively and contour waist) repeat 10 times

- 2. Move 10 circles in renal region
- 3. Separately move in small circular motions in thickness fat of buttock, each one in 10 circles
- 4. Move and write "8"in two sides of waist (repeat 10 times)

Lie on your side:

- 5. Move from the thickness fat of buttock to groin, repeat 8-10 times
- Move slowly from the thickness fat of buttock near to axillary fossa, repeat 8-10 times