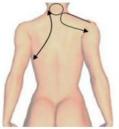

### Outside Arm

1. Move from outside of arm to underarm, down to up, slower the moving, repeat 2 times

Separately move in small circular motions in thickness fat of body, each one in 10 circles (Improve anti-cellulite and the growth of collagen, tight skin)

3. Move from top of outside of arm to elbow then up to underarm from two sides then down,repeat 6 times

## Outside Arm

4. From up of elbow to underarm which near to back

5. Move from inside of elbow to underarm, down to up, fast the moving, repeat 2 times

6.Separately move in small circular motions in thickness fat of body, each one in 10 circles (Improve anti-cellulite and the growth of collagen, tight skin)

7. Move from inside of elbow to underarm, down to up, fast the moving, repeat 2 times