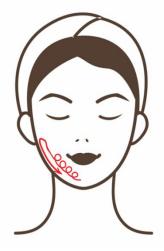

# 4.Cheek

Make operation head move in small circular motion by closing to the light bone of nose, circle out to the ear beads. Then pulled down to the chin with light force, repeat 5-8 times