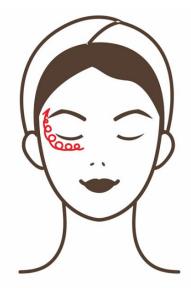

# 6.Eyes' around

Dredge the meridian and collaterals of eyes, repeat 5-8 times

Move in small circular motion in the lower eye then lift to the temple, repeat 5-8 times

Move in small circular motion from the corner of the eye to the Jingming points to the eyebrow, repeat 5-8 times