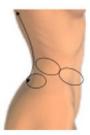

# Foreleg

1. Move one time slowly from knee to groin, line by line

2. Move in horizontal from inside of leg to middle, down to up, slower the moving, repeat 2 times

4. Separately move in small circular motions in thickness fat of body, each one in 10 circles (Improve anti-cellulite and the growth of collagen, tight skin)

- 5. In inside of leg, move along the muscle texture from knee to crotch,repeat back and forth movement in 4 times
- 6. In outside of leg, move along the muscle texture from knee to crotch, repeat back and forth movement in 4 times

7. Move from knee to groin, repeat 8 times