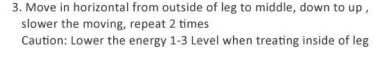

# Backleg

1. Push to the bottom of buttocks from up of popliteal fossa slowly line by line, repeat once time

- 2. Move in horizontal from inside of thigh to middle, down to up, slower the moving, repeat 2 times
- Move in horizontal from outside of thigh to middle, down to up, slower the moving, repeat 2 times
   Caution: Lower the energy 1-3 Level when treating inside of thigh

 Separately move in small circular motions in thickness fat of body, each one in 10 circles (Improve anti-cellulite and the growth of collagen, tight skin)

- 5. In inside of leg, move along the muscle texture from knee to bottom of buttocks,repeat back and forth movement in 4 times
- 6. In outside of leg, move along the muscle texture from knee to bottom of buttocks, repeat back and forth movement in 4 times Push to the above of eight-liao point from up of knee fast line by line, repeat 8 times