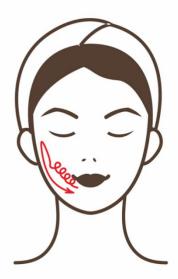

# 2.Chin

Make operation head move in small circular motions by pressing tightly against the double chin and then pull back to the back of the ear, repeat 5-8 times

Make operation head move in small circular motions by clinging to the chin and circle out to the ear beads. Then pulled down to the chin with light force,repeat 5-8 times