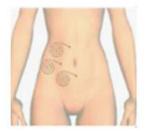

# Waist

1. Kneed fat back and forth in each side waist(decompose the cellulite effectively and contour waist) repeat 10 times

- 2. Move 10 circles in renal region
- 3. Separately move in small circular motions in thickness fat of buttock, each one in 10 circles
- 4. Move and write "8"in two sides of waist (repeat 10 times)

Lie on your side:

- 5. Move from the thickness fat of buttock to groin, repeat 8-10 times
- Move slowly from the thickness fat of buttock near to axillary fossa, repeat 8-10 times