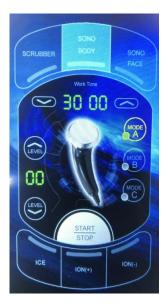

# 4. Control Unit & Handpiece

Please check if all contents are included before you set-up

# 5.1 Sono face/body

Press choose

to adjust the working time.

to decrease the energy, and press

to increase the energy.

to select the model. three models A,B,C can be selected.

ress stop to start or pause the operation.

# 5.2 Skin scrubber

Press choose

to adjust the working time.

to decrease the energy, and press

to increase the energy.

Press

to select the model. three models A,B,C can be selected.

Dracc

# 5.3 lon+/-

# 5.4 Ice cold/hot handle

to adjust the working time.

to decrease the temperture, and press

to increase the temperature.

to start or pause the operation.