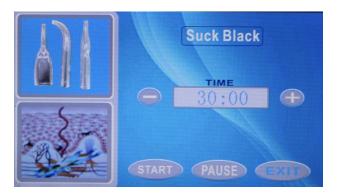

# 3. Blackhead Vacuum

- 3.1 Operation:
- 3.1.1 please connect tube with suck output socket behind machine. like #1
- 3.1.2 please put the glass tip into the tube. like #2, #3
- 3.1.3 please hold the hole on glass tips when working. like #5
- 3.1.4 please move away from the hole after treatment. like #4.