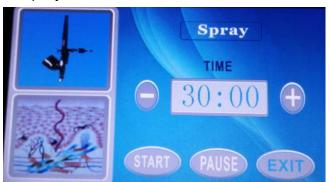

# 2. Spray

### 2.1 Operation:

Please connect the spray gun with the black or red tube. Then add some water into the spray

then setting up the time you need, then press the button on gun

then you

will the mist spray. Usually, the treatment time is about 15-20 minutes.