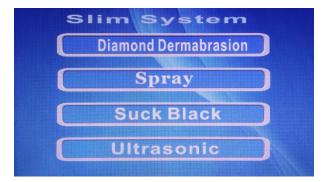

# **IV. Treatment Introduction**

Please press the power switch behind machine, then the screen will show the following menu image: