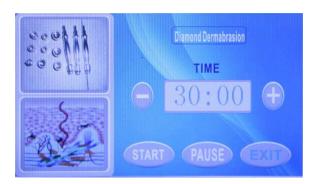

onic wave could stimulate skin tissue and improve permeability of the membrane to promoted collagen tissue, reduced wrinkle and invisible appeared fine line, also lift the skin result for younger and healthy look. Ultrasonic generate frictional heat which accelerate blood circulation, muscle relaxation, and decompose the cellulite to bread down exceed fat.

# II. Package list

- 1. Host 1set
- 2. O2 sprayer 1pc
- 3. Diamond tips 9pc
- 4. Stainless steel wands 3pcs
- 5. Ultrasonic 2pcs (flate head and point head)
- 6. PVC vacuum hose 1 pc
- 7. Glass tube 1 pc
- 8. Holder for handles 1 pc



# III. How to install the Accessories



# **IV. Treatment Introduction**

Please press the power switch behind machine, then the screen will show the following menu image:



# 1. Diamond Dermabrasion



### 1.1 Operation:

1.1.1 Push in the movable ring of copper nozzle at the hand piece

1.1.2 Put a drop of cream or milk lotion on the vacuum hose nozzle, push in the movable ring and insert in the vacuum hose to the limit.

1.1.3 Insert a cotton filter into the Diamond Head, then tight up the Diamond Head on the hand piece. Remove the cotton swab after every treatment. (like #1)

1.1.4 Turn on the power switch.



#1



1.1.5 Adjust the Vacuum intensity by Vacuum Regulator (The big silver button behind machine) according to the following reference table, the intensity displays on Vacuum gauge and check with the client for comfort.

1.1.6 Use the incline area of Hand piece to contact with the skin surface. Proceed with a slow sliding motion. Do not place the hand piece at one spot for to