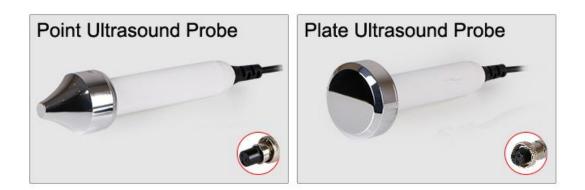

#### 4.2 Mode button option:

Mode A: continued vibration

Mode B: short pause vibration.

Mode C. A bit long short pause vibration.

- 4.3 Ultrasonic head treatment area:
- 4.3.1 flate ultrasonic head: used for face, body, arm, etc
- 4.3.2 point ultrasonic head: used for eye and mouth around, etc