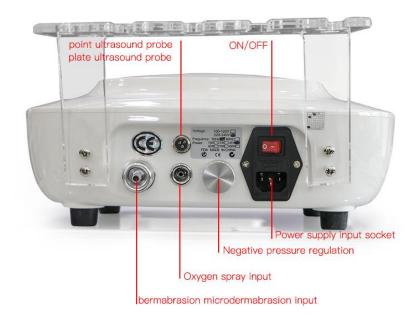

1.1.3 Insert a cotton filter into the Diamond Head, then tight up the Diamond Head on the hand piece. Remove the cotton swab after every treatment. (like #1)

1.1.4 Turn on the power switch.

#1

1.1.5 Adjust the Vacuum intensity by Vacuum Regulator (The big silver button behind machine) according to the following reference table, the intensity displays on Vacuum gauge and check with the client for comfort.

# 3. Blackhead Vacuum

- 3.1 Operation:
- 3.1.1 please connect tube with suck output socket behind machine. like #1
- 3.1.2 please put the glass tip into the tube. like #2, #3
- 3.1.3 please hold the hole on glass tips when working. like #5
- 3.1.4 please move away from the hole after treatment. like #4.

### 4. Ultrasonic

4.1 Operation:

4.1.1 please chose the appropriate ultrasonic head, and connect with output socket behind machine

4.1.2 please set up the treatment time, energy and mode. (please adjust the energy from low to high intensity under customers' tolerance.