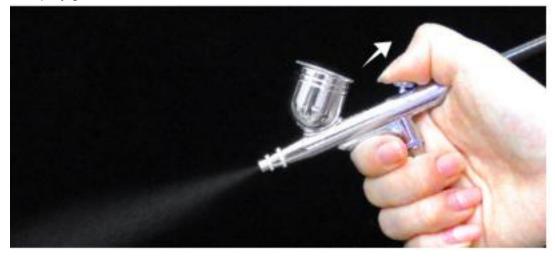

### 2.1 Operation:

Please connect the spray gun with the black or red tube. Then add some water into the spray

then setting up the time you need, then press the button on gun

then you

will the mist spray. Usually, the treatment time is about 15-20 minutes.

SHENZHEN MYCHWAY TECHNOLOGY CO.,LTD. www.mychway.com

2.2 Use the spray gun to make skin moisturize after use the diamond dermabrasion, hold the spray gun, like below: