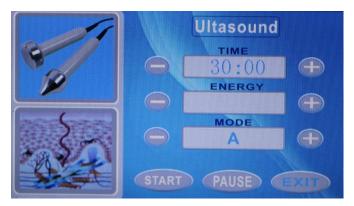

### 4. Ultrasonic

4.1 Operation:

4.1.1 please chose the appropriate ultrasonic head, and connect with output socket behind machine

4.1.2 please set up the treatment time, energy and mode. (please adjust the energy from low to high intensity under customers' tolerance.

4.1.3. please press the start button, then the head will work

#### 4.2 Mode button option:

Mode A: continued vibration

Mode B: short pause vibration.

Mode C. A bit long short pause vibration.

- 4.3 Ultrasonic head treatment area:
- 4.3.1 flate ultrasonic head: used for face, body, arm, etc
- 4.3.2 point ultrasonic head: used for eye and mouth around, etc