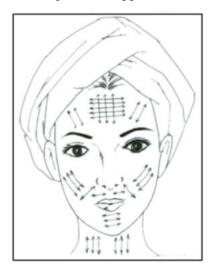

10-15                 |  |
| Near Eye Area  | 8-12               | 8-10                  |  |

| SHENZHEN MYCHWAY TECHNOLOGY CO., LTD. |  |
|---------------------------------------|--|
| www.mychway.com                       |  |
| www.mycriway.com                      |  |

| Treatment          | Frequency (days) | Total Visits |  |
|--------------------|------------------|--------------|--|
| Face Peeling       | 6-10             | 3-5          |  |
| Fine Lines         | 7-13             | 6-8          |  |
| Neck               | 12-14            | 3-5          |  |
| Acne Scars         | 7-12             | 8-10         |  |
| Hyper pigmentation | 7-12             | 8-10         |  |

## 1.3 Treatment schedule table:

### 1.4 Diagram of suggested movements and areas for dermabrasion:



# 2. Spray



### 2.1 Operation:

Please connect the spray gun with the black or red tube. Then add some water into the spray



then setting up the time you need, then press the button on gun



then you

will the mist spray. Usually, the treatment time is about 15-20 minutes.

SHENZHEN MYCHWAY TECHNOLOGY CO.,LTD. www.mychway.com

2.2 Use the spray gun to make skin moisturize after use the diamond dermabrasion, hold the spray gun, like below:



# 3. Blackhead Vacuum



- 3.1 Operation:
- 3.1.1 please connect tube with suck output socket behind machine. like #1
- 3.1.2 please put the glass tip into the tube. like #2, #3
- 3.1.3 please hold the hole on glass tips when working. like #5
- 3.1.4 please move away from the hole after treatment. like #4.

### 3.2 Connection:



SHENZHEN MYCHWA