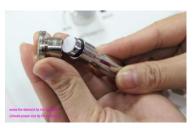

# 3. Blackhead Vacuum

- 3.1 Operation:
- 3.1.1 please connect tube with suck output socket behind machine. like #1
- 3.1.2 please put the glass tip into the tube. like #2, #3
- 3.1.3 please hold the hole on glass tips when working. like #5
- 3.1.4 please move away from the hole after treatment. like #4.