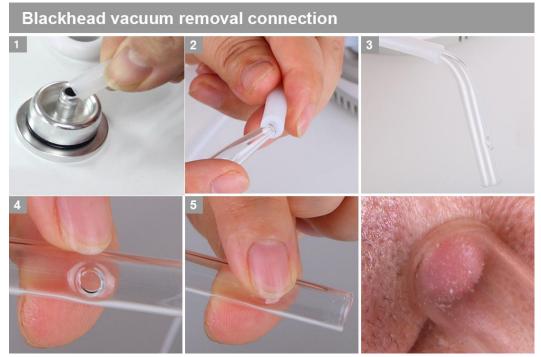

# 3. Blackhead Vacuum

- 3.1 Operation:
- 3.1.1 please connect tube with suck output socket behind machine. like #1
- 3.1.2 please put the glass tip into the tube. like #2, #3
- 3.1.3 please hold the hole on glass tips when working. like #5
- 3.1.4 please move away from the hole after treatment. like #4.

### 3.2 Connection:

SHENZHEN MYCHWAY TECHNOLOGY CO.,LTD. www.mychway.com