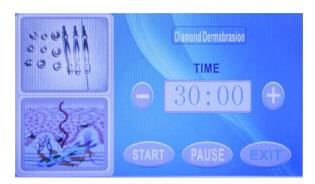

## 1. Diamond Dermabrasion

#### 1.1 Operation:

1.1.1 Push in the movable ring of copper nozzle at the hand piece

1.1.2 Put a drop of cream or milk lotion on the vacuum hose nozzle, push in the movable ring and insert in the vacuum hose to the limit.

1.1.3 Insert a cotton filter into the Diamond Head, then tight up the Diamond Head on the hand piece. Remove the cotton swab after every treatment. (like #1)

1.1.4 Turn on the power switch.

#1

1.1.5 Adjust the Vacuum intensity by Vacuum Regulator (The big silver button behind machine) according to the following reference table, the intensity displays on Vacuum gauge and check with the client for comfort.