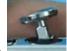

SHENZHEN MYCHWAY TECHNOLOGY CO.,LTD. www.mychway.com

2.2 Use the spray gun to make skin moisturize after use the diamond dermabrasion, hold the spray gun, like below: