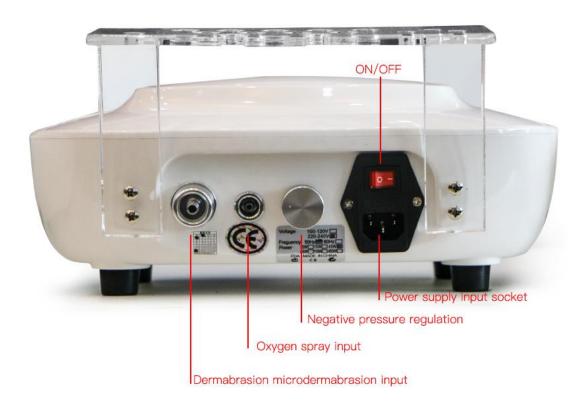

## **IV. Treatment Introduction**

Please press the power switch behind machine, then the screen will show the following menu image: