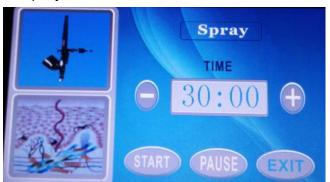

### 2. Spray

#### 2.1 Operation:

Please connect the spray gun with the black or red tube. Then add some water into the spray

then setting up the time you need, then press the button on gun

then you

will the mist spray. Usually, the treatment time is about 15-20 minutes.