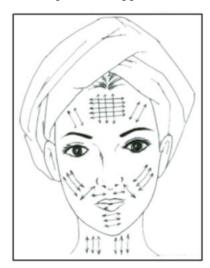

1.1.7 Adjust the intensity slowly from minimum to maximum. For commonly use, do not set the intensity maximum unless it is of necessity. This is for better comfort.

1.1.8 Gently stretch the skin with thumb and finger and glide the Hand-piece 2 to 3 times over the area being treated. Then cross again in different directions to prevent streaking lines as in the reference picture. Brush strokes or polishing motions may be used in different sites.

### 1.4 Diagram of suggested movements and areas for dermabrasion: