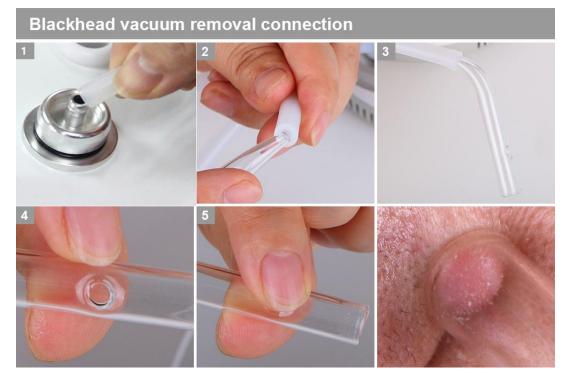

### 3. Blackhead Vacuum

- 3.1 Operation:
- 3.1.1. please connect tube with suck output socket behind machine. like #1
- 3.1.2 please put the glass tip into the tube. like #2, #3
- 3.1.3 please hold the hole on glass tips when working. like #5
- 3.1.4 please move away from the hole after treatment. like #4.

#### 3.2 Connection: