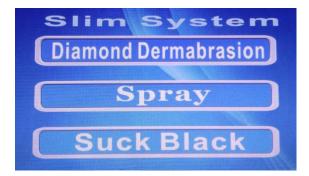

## **IV. Treatment Introduction**

Please press the power switch behind machine, then the screen will show the following menu image:

## 1. Diamond Dermabrasion

### 2. Spray

### 3. Blackhead Vacuum

- 3.1 Operation:
- 3.1.1. please connect tube with suck output socket behind machine. like #1
- 3.1.2 please put the glass tip into the tube. like #2, #3
- 3.1.3 please hold the hole on glass tips when working. like #5
- 3.1.4 please move away from the hole after treatment. like #4.