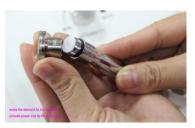

#### 1.1 Operation:

1.1.1 Push in the movable ring of copper nozzle at the hand piece

1.1.2 Put a drop of cream or milk lotion on the vacuum hose nozzle, push in the movable ring and insert in the vacuum hose to the limit.

1.1.3 Insert a cotton filter into the Diamond Head, then tight up the Diamond Head on the hand piece. Remove the cotton swab after every treatment. (like #1)

1.1.4 Turn on the power switch.

#1

1.1.5 Adjust the Vacuum intensity by Vacuum Regulator (The big silver button behind machine) according to the following reference table, the intensity displays on Vacuum gauge and check with the client for comfort.