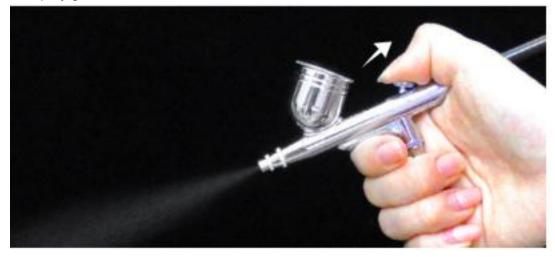

#### 2.1 Operation:

Please connect the spray gun with the black or red tube. Then add some water into the spray

then setting up the time you need, then press the button on gun

then you

will the mist spray. Usually, the treatment time is about 15-20 minutes.