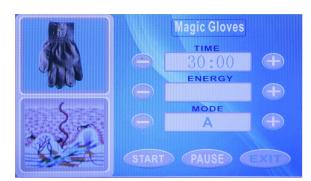

## 7. Magic Gloves

Bio Magic Gloves is a very flexible and useful tool to tighten your facial muscle.

## 7. Magic Gloves

#### 7.1 Operation:

7.1.1 please connect with output socket behind machine

7.1.2 please set up the treatment time, energy and mode. (please adjust the energy from low to high intensity under customers' tolerance.)

7.1.3. please press the start button, then the head will work

Note: mode option is different output frequency, and the customers could try one by one, then chose the appropriate option under tolerance.