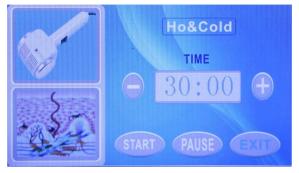

### 4. Cold Hot Treatment

Cool hammer edema, relieve the pain in the part of body, shrink pores, calm inflammation and abate hyper susceptibility; Hot hammer accelerate blood circulation and enhance metabolism. To smooth the wrinkle and make the skin fresh through cool and hot massage alternatively.

#### 4. Cold & Hot Hammer

- 4.1 Operation:
- 4.1.1 please connect with output socket behind machine
- 4.1.2 please set up the treatment time
- 4.1.3 please press the start button, then the head will work