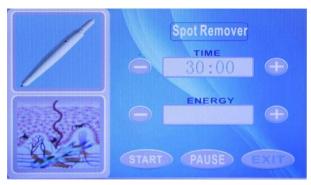

#### 6. Spot Removal Pen

By means of coagulation of high-frequency electric current, urges the cell necrosis of the epidermis, which can thoroughly eliminate all kinds of spot on the face and the other skin surface.

## 6. Spot Removal

### 6.1 Operation:

Please setting up the treatment time and energy, then press start button and put the spot tips on skin. Please adjust the energy from low to high under customer's tolerance.