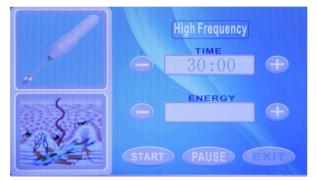

## 8. High Frequency

Use high-frequency current and infrared ray to diminish inflammation and ease pain. The generated Ozone kill the bacteria, heal and astringe the acne vulnus. It has an effect on regulate sebum secretion, improve the texture of skin, accelerate the blood circulation and speed up metabolism, anti-wrinkle and anti-aging.

## 8. High Frequency

#### 8.1 Operation

- 8.1.1 please chose appropriate high frequency tips replacement, and connect with handle piece.
- 8.1.2 Please setting up the treatment time and energy
- 8.1.3 Please press start button and put the tips on skin.
- 8.1.4 Please adjust the energy from low to high under customer's tolerance.