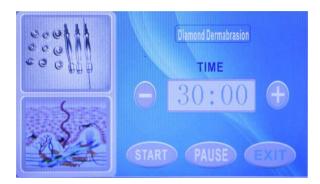

## 2. Diamond Dermabrasion

#### 2.1 Operation:

2.1.1 Push in the movable ring of copper nozzle at the hand piece

2.1.2 Put a drop of cream or milk lotion on the vacuum hose nozzle, push in the movable ring and insert in the vacuum hose to the limit.

2.1.3 Insert a cotton filter into the Diamond Head, then tight up the Diamond Head on the hand piece. Remove the cotton swab after every treatment. (like #1)

2.1.4 Turn on the power switch.

2.1.5 Adjust the Vacuum intensity by Vacuum Regulator