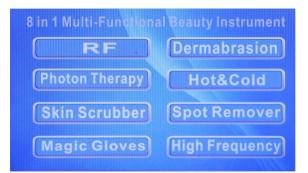

# V. Treatment Introduction

Please press the power switch behind machine, then the screen will show the following menu image: