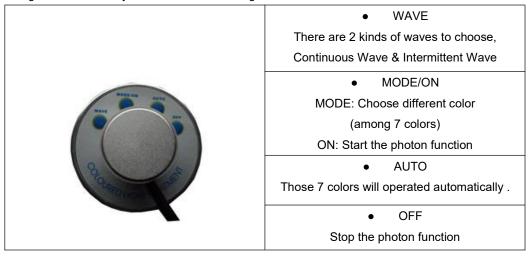

### 3.2 Choose the proper spectrum reaching different depth on skin.

| Orders of color by pressing<br>MODE/ON button | Depth In Skin<br>(Max 6, Min 1) | Suitable Treatments For                                                                                                                               |
|-----------------------------------------------|---------------------------------|-------------------------------------------------------------------------------------------------------------------------------------------------------|
| 1 Red                                         | 6                               | Aging, Loose, Lead In Nuture, Burn Fat                                                                                                                |
| 2 Green                                       | 4                               | Capillary vessel dilation,Splash,<br>Detumescence, Diminish inflammation, Eye<br>lifting, Dark eye rim, Pouch, Face, Light<br>speckle, Breast lifting |
| 3 Blue                                        | 2                               | Acne, Susceptivity skin, Diminish inflammation and pox                                                                                                |
| 4 Yellow                                      | 5                               | Dim skin, Lark skin, Improve lymph, Activate cells                                                                                                    |
| 5 Purple                                      | 1                               | Accelerate cell regeneration                                                                                                                          |
| 6 Cyan                                        | 3                               | Anti hypersensitivity, Reducing appearance<br>of capillary vessel                                                                                     |
| 7 White                                       | 1~6 Combination                 | Whitening, Light speckle, Reducing melanin                                                                                                            |