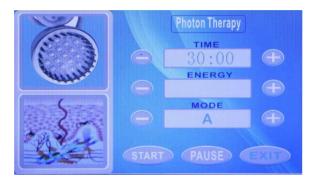

#### 3. LED Photon

The Photon Micro current Beauty Device, designed for facial beautification, uses natural light waves, which are transmitted by LED into the skin. The light activates photoreceptors in skin cells, producing energy for absorption by skin components, to beautify your complexion.

#### 3.1 Operation:

3.1.1 connect with output socket behind machine

3.1.2 please chose the appropriate color. It is not recommended to put the probes on a same position for longtime. Probes may move on the skin in regular line or circle.

3.1.3. please press the start button, then the LED head will work

### 3.2 Choose the proper spectrum reaching different depth on skin.

| Orders of color by pressing<br>MODE/ON button | Depth In Skin<br>(Max 6, Min 1) | Suitable Treatments For                                                                                                                               |
|-----------------------------------------------|---------------------------------|-------------------------------------------------------------------------------------------------------------------------------------------------------|
| 1 Red                                         | 6                               | Aging, Loose, Lead In Nuture, Burn Fat                                                                                                                |
| 2 Green                                       | 4                               | Capillary vessel dilation,Splash,<br>Detumescence, Diminish inflammation, Eye<br>lifting, Dark eye rim, Pouch, Face, Light<br>speckle, Breast lifting |
| 3 Blue                                        | 2                               | Acne, Susceptivity skin, Diminish inflammation and pox                                                                                                |
| 4 Yellow                                      | 5                               | Dim skin, Lark skin, Improve lymph, Activate cells                                                                                                    |
| 5 Purple                                      | 1                               | Accelerate cell regeneration                                                                                                                          |
| 6 Cyan                                        | 3                               | Anti hypersensitivity, Reducing appearance<br>of capillary vessel                                                                                     |
| 7 White                                       | 1~6 Combination                 | Whitening, Light speckle, Reducing melanin                                                                                                            |