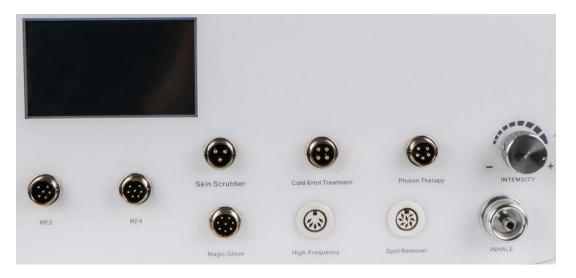

# V. Treatment Introduction

Please press the power switch behind machine, then the screen will show the following menu image:

#### 1.1 Operation:

1.1.1 please chose the appropriate RF head, and connect with output socket behind machine (Bipolar RF is used for face, Quadrupole RF is used for face and body.)

1.1.2 please set up the treatment time, energy and mode. (please adjust the energy from low to high intensity under customers' tolerance.

#### 3.1 Operation:

3.1.1 connect with output socket behind machine

3.1.2 please chose the appropriate color. It is not recommended to put the probes on a same position for longtime. Probes may move on the skin in regular line or circle.

#### 4. Cold & Hot Hammer

- 4.1 Operation:
- 4.1.1 please connect with output socket behind machine
- 4.1.2 please set up the treatment time
- 4.1.3 please press the start button, then the head will work

## 5. Skin Scrubber

## 6. Spot Removal

#### 7.1 Operation:

7.1.1 please connect with output socket behind machine

7.1.2 please set up the treatment time, energy and mode. (please adjust the energy from low to high intensity under customers' tolerance.)

#### 8.1 Operation

- 8.1.1 please chose appropriate high frequency tips replacement, and connect with handle piece.
- 8.1.2 Please setting up the treatment time and energy
- 8.1.3 Please press start button and put the tips on skin.
- 8.1.4 Please adjust the energy from low to high under customer's tolerance.