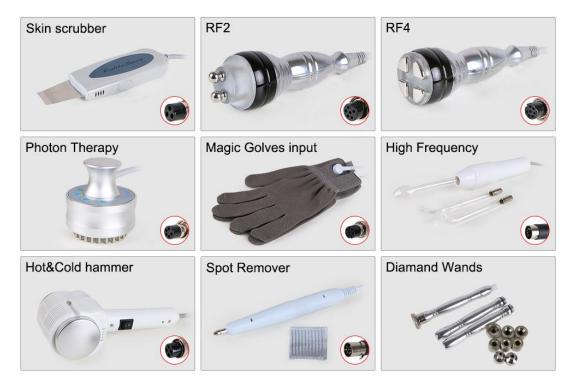

## II. Package list

- 1. Host 1set
- 2. Diamond tips 9pc
- 3. Stainless steel wands 3pc
- 4. 7 Color photon LED 1pc
- 5. Skin scrubber 1pc
- 6. High frequency 1pc
- 7. Glass tubes for high frequency 3 pc
- 8. Holder for handles 1 pc
- 9. Hot Cold hammer 1pc
- 10. Spots removal pen 1pc+10 needles
- 11. Bipolar RF handle 1 pc
- 12. Quadruple RF handle1 pc
- 13. Magic gloves 1 pair
- 14. Skin scrubber 1 pc
- 15. Power cord 1pc

# **IV. Accessories**

| SHENZHEN MYCHWAY TECHNOLOGY CO.,LTD. |  |
|--------------------------------------|--|
| www.mychway.com                      |  |