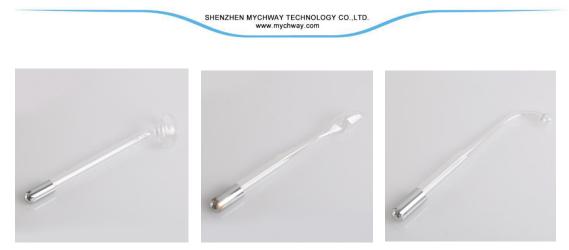

#### 8.2 Usage of high frequency tips:

- A. Mushroom Tube for large facial areas
- B. Tougue Tube for small facial areas
- C. Bend Tube for spot areas

Mushroom Tube

Tougue Tube

Bend Tube