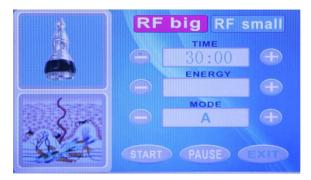

# V. Treatment Introduction

Please press the power switch behind machine, then the screen will show the following menu image:

### 1. RF

#### 1.1 Operation:

1.1.1 please chose the appropriate RF head, and connect with output socket behind machine (Bipolar RF is used for face, Quadrupole RF is used for face and body.)

1.1.2 please set up the treatment time, energy and mode. (please adjust the energy from low to high intensity under customers' tolerance.

1.1.3. please press the start button, then the head will work