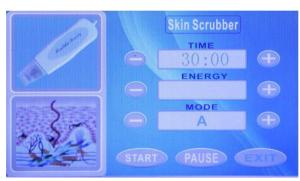

#### 5. Skin Scrubber

With Ultrasonic Scrubber begins a new generation of aesthetic soft peeling. Using the high performance of ultrasounds, this exciting cosmetic breakthrough provides a safe painless and perfect physiological skin regeneration. By removing the superficial scaly layers of the skin, the Scrubber stimulates the revival of the skin tissue rendering it youthful and luminous from the first treatment. The top of the metallic probe produces extremely rapid moments at a very low amplitude when it is exposed to ultrasound vibration. This ultrasonic emission has a spectacular effect on water molecules, which are pulverized. This phenomenon is known as microninzation.

#### 5.1 Operation

5.1.1 After Cleaning Skin, Apply essential gel on the skin and massage parallel with the back of the scrub head. Apply cleansing lotion on the skin for 20 seconds; gently rub the skin with the front of the scrub head at 35 to 40 degree angle

5.1.2 Please setting up the treatment time, energy and mode

5.1.3 Please press start button and put the tips on skin.

5.1.4 Please adjust the energy from low to high under customer's tolerance.

5.2 Mode button option:Mode A: continued vibrationMode B: short pause vibration.Mode C. A bit long short pause vibration.