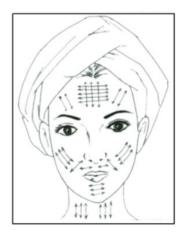

2.1.8 Gently stretch the skin with thumb and finger and glide the Hand-piece 2 to 3 times over the area being treated. Then cross again in different directions to prevent streaking lines as in the reference picture. Brush strokes or polishing motions may be used in different sites.

2.4 Diagram of suggested movements and areas for dermabrasion:

3. Photon LED