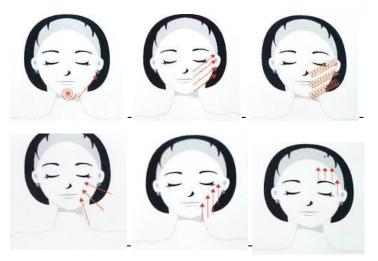

g.The face:10 minutes.

Push it as the pointed direction.

h.The eye:5 minute The lips:5 minutes The neck: 5 minutes

Push it as the pointed direction.