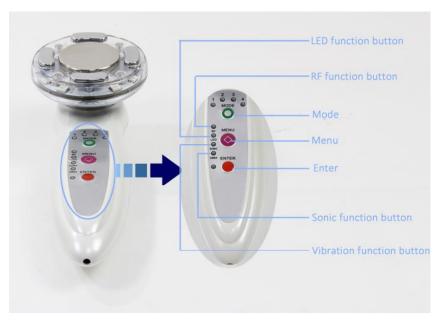

#### (1)RF

Press MENU for 3 seconds. Power on RF starts working.

Press MODE. Choose intensity from 1-4 accordingly.

After treatment, Press ENTER, RF stop working.

#### (2)LED

Press MENU, choose LED.

Then press ENTER, LED starts working.

Press MODE, choose Colours.

After treatment, Press ENTER again, LED stops.

#### (3)SONIC

Press MENU, choose SONIC.

Then press ENTER, SONIC starts working.

Press MODE, choose intensity from 1-4 accordingly.

After treatment, Press ENTER, SONIC stops.

## (4)VIBRATION

Press MENU, choose vibration.

Then press ENTER, vibration starts working.

Press MODE, choose intensity.

After treatment, Press ENTER, SONIC stops.

After all the treatment, Press MENU for 3 seconds, power off