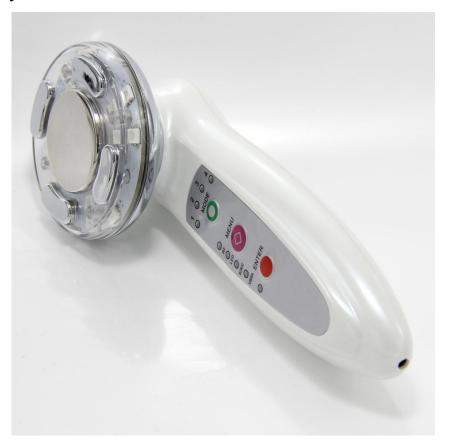

# 4in1 RF +7 Colour Photon+SONIC+VIBRA

**SR-267** 

#### **II Features**

a.Time Master combined with 4 technologies with RF, 7 Colour LED,Sonic & Vibrations.

b.Daily skin care for body & face therapy. Stop time flowing through your skin.

c.Handy Time Master that is easy to carry around, treatment fulfill everywhere at anytime.

#### (1)RF

Press MENU for 3 seconds. Power on RF starts working.

Press MODE. Choose intensity from 1-4 accordingly.

After treatment, Press ENTER, RF stop working.

#### (2)LED

Press MENU, choose LED.

Then press ENTER, LED starts working.

Press MODE, choose Colours.

After treatment, Press ENTER again, LED stops.

#### (3)SONIC

Press MENU, choose SONIC.

Then press ENTER, SONIC starts working.

Press MODE, choose intensity from 1-4 accordingly.

After treatment, Press ENTER, SONIC stops.

## (4)VIBRATION

Press MENU, choose vibration.

Then press ENTER, vibration starts working.

Press MODE, choose intensity.

After treatment, Press ENTER, SONIC stops.

After all the treatment, Press MENU for 3 seconds, power off