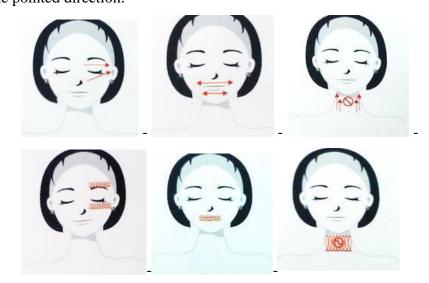

g.The face:10 minutes.

Push it as the pointed direction.

h.The eye:5 minute The lips:5 minutes The neck: 5 minutes

Push it as the pointed direction.

#### VIII Forbidden Matter

Please noticed that this item is not applied to people as following:

- a. People with heart disease or high blood pressure, or configured cardiac pacemaker
- b. Patients with acute inflammation, asthma, deep vein thrombosis, theyroncus, cancer
- c. Pregnant women
- d.People with hemorrhagic disease,trauma or who is bleeding
- e. Medical plastic parts, or parts with artificial in filling inside
- f. People with metal inside the body(include metallic tooth)
- g. Patient with skin inflammation or with edema
- h. People with an abnormal immune system
- i. Numb or insensitive to heat