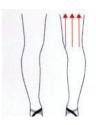

## b.The leg(behind):10 minutes

(1)From down to upper push, lift the skin.

(2)From down to upper circling push.