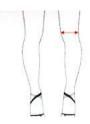

## a.The leg(front):10 minutes

(1)From middle to two sides, it can active skin.

(2)From down to upper push, lift the skin.

(3)From down to upper circling push.