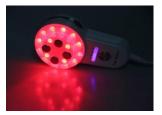

(1) Red Light (415nm-450nm)

Stimulate the production of collagen. Collagen is the essential protein used to repair damaged tissue and to replace old tissue. Best for fine lines, reduce pore size, swollen after surgery.

#### (1) Red Light (415nm-450nm)

Stimulate the production of collagen. Collagen is the essential protein used to repair damaged tissue and to replace old tissue. Best for fine lines, reduce pore size, swollen after surgery.