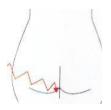

#### e.The hip: 5 minutes

(1) From down to upper circling push, active the skin.

(2) From the crotch to the middle push, lift the hip, make Better hip shape .

(3)From down to upper push, lift the hip stimulate the production of collagen.