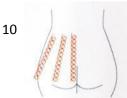

#### e.The hip: 5 minutes

(1) From down to upper circling push, active the skin.

(2) From the crotch to the middle push, lift the hip, make Better hip shape .

(3)From down to upper push, lift the hip stimulate the production of collagen.