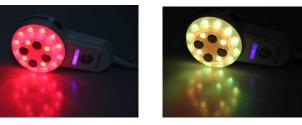

If you press the for a longer time, it will appear 7 Colour :

(2) Yellow Light(580nm-590nm)Provide enough oxygen to skin, tighten skin and lift skin

(3)Blue Light (430nm-450 nm) :

Acne bacteria contains Porphyrins; The blue light is able to kill Porphyrins due to the high affinity with this wavelength. The blue light furthermore has a calming action resulting effective on hypersensitivity.

(4)Green Light:(520nm-530nm)

a, Biological effects: it is a natural color, a neutral and stable effect between the blue and yellow feature;

b, treatment effect: regulation of skin gland function, improve oily skin, blackheads,acne, etc.;

## (5)Purple Light:(590nm-600nm)

detoxification ,Make the skin more healthy

(6)Moon Green Light:(630mm-640mm) Make skin more bright, more elastic

(7)White light:(500mm-520mm)

Make the skin better import, better absorption