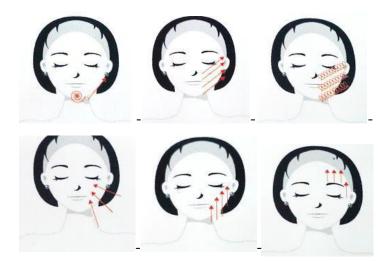

#### g.The face:10 minutes.

Push it as the pointed direction.

**h.The eye:5 minute The lips:5 minutes The neck: 5 minutes** Push it as the pointed direction.