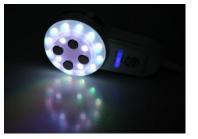

#### **b.LED( Light Emitting Diode )**

For treatment of acne lesions

It works efficiently without damaging the skin by using an especially sensitive LED light developed exclusively for beauty equipment.

If you press the for a longer time, it will appear 7 Colour :

## (5)Purple Light:(590nm-600nm)

detoxification ,Make the skin more healthy

(6)Moon Green Light:(630mm-640mm) Make skin more bright, more elastic

(7)White light:(500mm-520mm)

Make the skin better import, better absorption