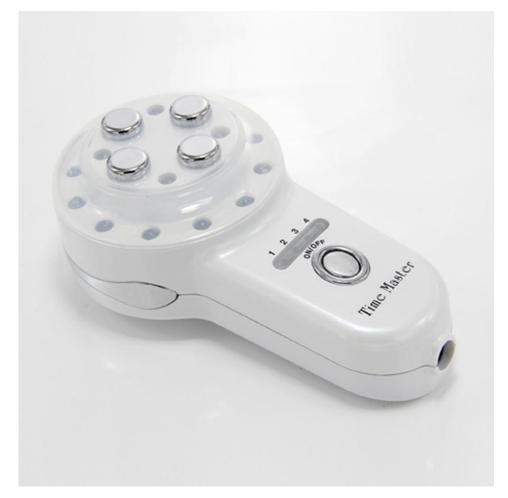

#### **II** Features

- a. SR-2652 combined with 4 technologies with High Frequency,LED,Electroportaion, Electrical Muscle Stimulation.
- b. 4 electrical tips and 16 pieces of LED lamps for treatment
- c. Daily skin care for body & face therapy. Stop time flowing through your skin
- d. Handy device is easy to carry around, treatment fulfill everywhere at anytime
- e.Enjoy skin care at home with in-office experience

#### **b.Process**

(1).Please turn on the machine , chose the "Level 1 2 3 4." to chose different Level(1-4 From weak to strong),Don't turn it the strongest at first,You can adjust it from 1-4 to find the comfortable Level.