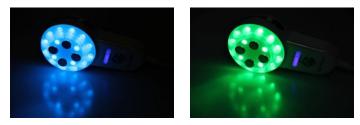

#### **b.LED( Light Emitting Diode )**

For treatment of acne lesions

It works efficiently without damaging the skin by using an especially sensitive LED light developed exclusively for beauty equipment.

(1) Red Light (415nm-450nm)

Stimulate the production of collagen. Collagen is the essential protein used to repair damaged tissue and to replace old tissue. Best for fine lines, reduce pore size, swollen after surgery.

(2) Yellow Light(580nm-590nm)Provide enough oxygen to skin, tighten skin and lift skin

(3)Blue Light (430nm-450 nm) :

Acne bacteria contains Porphyrins; The blue light is able to kill Porphyrins due to the high affinity with this wavelength. The blue light furthermore has a calming action resulting effective on hypersensitivity.