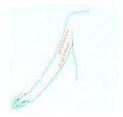

## d.The arm:5 minutes

(1)From down to upper push,lift the skin.

(2) From down to upper circling push, Stimulate the production of collagen.

(3) Outward from the arm looped, promote the effect of light, whitening, tender skin .