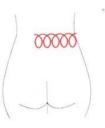

## c.The waist:10 minutes

(1)From down to upper push,lift the skin.

(2)From left to right push or from right to left .

#### f.The waist:10 minutes

(1)push it as the line, active the skin on waist.

(2) In the middle of the waist, circle push around your belly button.

(3)From the waist of the lateral to the middle,Push it as pointed direction