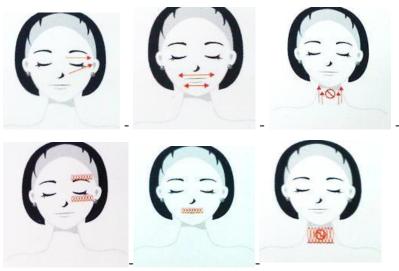

#### g.The face:10 minutes.

Push it as the pointed direction.

**h.The eye:5 minute The lips:5 minutes The neck: 5 minutes** Push it as the pointed direction.

## **VIII Forbidden Matter**

Please noticed that this item is not applied to people as following:

- a.People with heart disease or high blood pressure, or configured cardiac pacemaker
- b. Patients with acute inflammation, as thma, deep vein thrombosis, theyroncus, cancer
- c. Pregnant women
- d.People with hemorrhagic disease,trauma or who is bleeding
- e. Medical plastic parts, or parts with artificial in filling inside
- f. People with metal inside the body(include metallic tooth)
- g. Patient with skin inflammation or with edema
- h. People with an abnormal immune system
- i. Numb or insensitive to heat