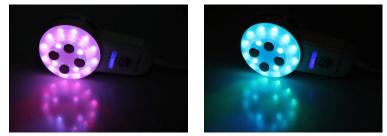

(2) Yellow Light(580nm-590nm)Provide enough oxygen to skin, tighten skin and lift skin

(3)Blue Light (430nm-450 nm) :

Acne bacteria contains Porphyrins; The blue light is able to kill Porphyrins due to the high affinity with this wavelength. The blue light furthermore has a calming action resulting effective on hypersensitivity.

## (5)Purple Light:(590nm-600nm)

detoxification ,Make the skin more healthy

(6)Moon Green Light:(630mm-640mm) Make skin more bright, more elastic

(7)White light:(500mm-520mm)

Make the skin better import, better absorption