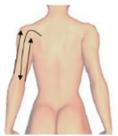

#### Outside Arm

1. Move from outside of arm to underarm, down to up, slower the moving, repeat 2 times

2. Separately move in small circular motions in thickness fat of body, each one in 10 circles (Improve anti-cellulite and the growth of collagen, tight skin)

3. Move from top of outside of arm to elbow then up to underarm from two sides then down,repeat 6 times

## Outside Arm

4. From up of elbow to underarm which near to back

5. Move from inside of elbow to underarm, down to up, fast the moving, repeat 2 times

6.Separately move in small circular motions in thickness fat of body, each one in 10 circles (Improve anti-cellulite and the growth of collagen, tight skin)

7. Move from inside of elbow to underarm, down to up, fast the moving, repeat 2 times