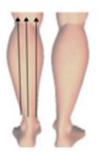

## Backleg

1. Move slowly from the bottom of crus to popliteal fossa, repeat 3 times

2. Separately move in small circular motions in thickness fat of body, each one in 10 circles

3. Push to the up of popliteal fossa from the root of the calf, repeat 5 times

## Backleg

1. Push to the bottom of buttocks from up of popliteal fossa slowly line by line, repeat once time

- 2. Move in horizontal from inside of thigh to middle, down to up, slower the moving, repeat 2 times
- Move in horizontal from outside of thigh to middle, down to up, slower the moving, repeat 2 times
   Caution: Lower the energy 1-3 Level when treating inside of thigh

 Separately move in small circular motions in thickness fat of body, each one in 10 circles (Improve anti-cellulite and the growth of collagen, tight skin)

- 5. In inside of leg, move along the muscle texture from knee to bottom of buttocks, repeat back and forth movement in 4 times
- 6. In outside of leg, move along the muscle texture from knee to bottom of buttocks, repeat back and forth movement in 4 times Push to the above of eight-liao point from up of knee fast line by line, repeat 8 times