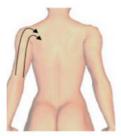

#### Outside Arm

1. Move from outside of arm to underarm, down to up, slower the moving, repeat 2 times

2. Separately move in small circular motions in thickness fat of body, each one in 10 circles (Improve anti-cellulite and the growth of collagen, tight skin)

3. Move from top of outside of arm to elbow then up to underarm from two sides then down,repeat 6 times