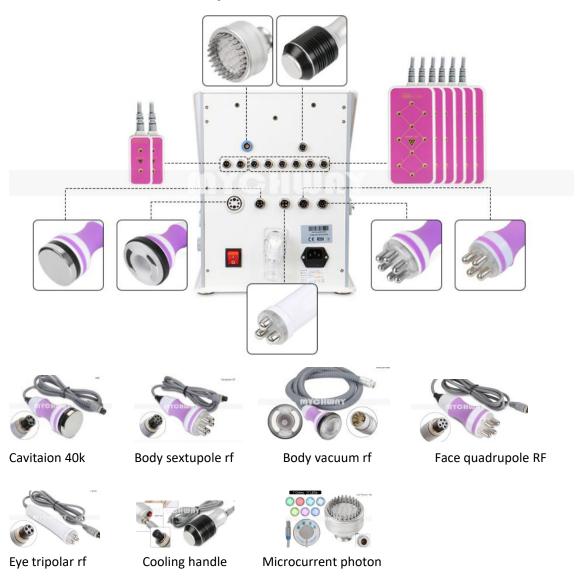

## 4. Control Unit & Handpiece

## 6. Package Including

Maichine x 1

Multipolar RF Head for Body x 1

40KHz Unoisetion Cavitation Head x 1

Vacuum Biploar RF Head x1

Three Pole RF Head for Face and Eyes' Around x 1

Quadrupole RF Head for Face and Body

Photon&Micro Current probe x 1

Cold probe x1

Lipo laser 5mw big pads x6

Lipo laser 5mw small pad x2 Power cord x 1