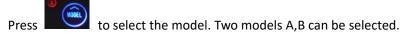

## 5.3 Multipolar RF Head for Body

to adjust the working time.

to decrease the energy, and press

to increase the energy. Level

1~9 can be adjusted.

to select the model. Two models A,B can be selected.

to start or pause the operation.

## 5.4 Quadrupole RF Head for Face and Body

to select the model. Two models A,B can be selected.

to start or pause the operation.

## 5.5 Three pole RF Head for Face and Eyes' Around

Press and to adjust the working time.

Press to select the model. Two models A,B can be selected.

Press to start or pause the operation.