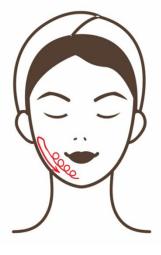

## 3.Mouth

Make operation head move in small circular motion by clinging to the corner of mouth, and circle out to the ear beads. Then pulled down to the chin with light force, repeat 5-8 times

## 4.Cheek

Make operation head move in small circular motion by closing to the light bone of nose, circle out to the ear beads. Then pulled down to the chin with light force, repeat 5-8 times