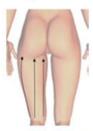

## Backleg

1. Push to the bottom of buttocks from up of popliteal fossa slowly line by line, repeat once time

- 2. Move in horizontal from inside of thigh to middle, down to up, slower the moving, repeat 2 times
- Move in horizontal from outside of thigh to middle, down to up, slower the moving, repeat 2 times
   Caution: Lower the energy 1-3 Level when treating inside of thigh

 Separately move in small circular motions in thickness fat of body, each one in 10 circles (Improve anti-cellulite and the growth of collagen, tight skin)

- 5. In inside of leg, move along the muscle texture from knee to bottom of buttocks, repeat back and forth movement in 4 times
- 6. In outside of leg, move along the muscle texture from knee to bottom of buttocks, repeat back and forth movement in 4 times Push to the above of eight-liao point from up of knee fast line by line, repeat 8 times