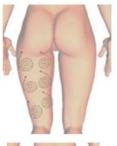

## Foreleg

1. Move one time slowly from knee to groin, line by line

- 2. Move in horizontal from inside of leg to middle, down to up, slower the moving, repeat 2 times
- Move in horizontal from outside of leg to middle, down to up, slower the moving, repeat 2 times
   Caution: Lower the energy 1-3 Level when treating inside of leg

 Separately move in small circular motions in thickness fat of body, each one in 10 circles (Improve anti-cellulite and the growth of collagen, tight skin)

- 5. In inside of leg, move along the muscle texture from knee to crotch,repeat back and forth movement in 4 times
- 6. In outside of leg, move along the muscle texture from knee to crotch, repeat back and forth movement in 4 times

7. Move from knee to groin, repeat 8 times