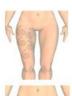

## Foreleg

1. Move one time slowly from knee to groin, line by line

- 2. Move in horizontal from inside of leg to middle, down to up, slower the moving, repeat 2 times
- Move in horizontal from outside of leg to middle, down to up, slower the moving, repeat 2 times
   Caution: Lower the energy 1-3 Level when treating inside of leg

 Separately move in small circular motions in thickness fat of body, each one in 10 circles (Improve anti-cellulite and the growth of collagen, tight skin)

- 5. In inside of leg, move along the muscle texture from knee to crotch,repeat back and forth movement in 4 times
- 6. In outside of leg, move along the muscle texture from knee to crotch, repeat back and forth movement in 4 times

7. Move from knee to groin, repeat 8 times