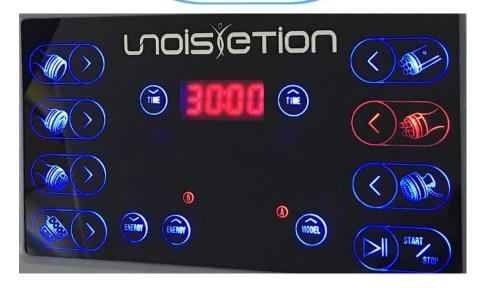

## 4. Control Unit & Handpiece

## 5.4 Quadrupole RF Head for Face and Body

to select the model. Two models A,B can be selected.

to start or pause the operation.

## Warm tips:

Apply enough slimming cream/gel on the treatment area.

Keep in full contact with the skin during treatment, move the probe on the surface of the cared area, in an even and thorough way

Adjust the intensity from low level to high level.