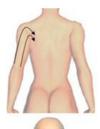

#### Back

 From the Da Zhui point down to governor vessel, eight-liao poin, urinary bladde and up to Da Zhui point then slide to the Da Zhui point from the governor vessel.

Caution: Repeat 3 times movement on urinary bladde of each side after governor vessel

From the Da Zhui point down to governor vessel, eight-liao poin, urinary bladde and up to Da Zhui point then slide to the Da Zhui point from the governor vessel.

Caution: Repeat 3 times movement on urinary bladde of each side after governor vessel

3. Move in small circle motion on dazhui point then go to daban point massage on circle motion, repeat 2 times from left to right Caution: Move 5 times on seams of the scapula)

4. After playing five circle in the cardiopulmonary area, five circles should be played on the cardiopulmonary area

#### Back

5. Move in small circle motion from down to up, up to down, repeat 6 times, one side finished, the other side start

6. Move and write "8"in two sides of waist, back, repeat 6 times

7. Move from above of buttock to underarm until two sides finished, repeat 3 times