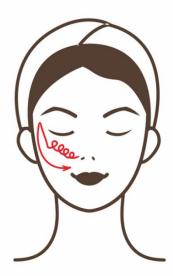

## 4.Cheek

Make operation head move in small circular motion by closing to the light bone of nose, circle out to the ear beads. Then pulled down to the chin with light force, repeat 5-8 times

## 5. Forehead

Make operation head move in small circular motion by closing to the light bone of nose, circle out to the ear beads. Then pulled down to the chin with light force, repeat 5-8 times