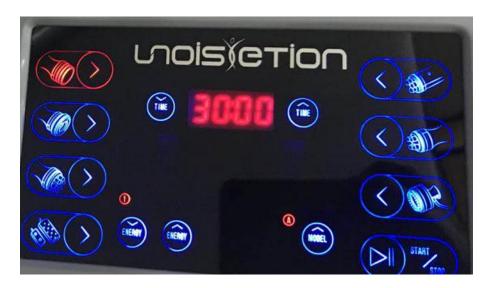

## 5.1 Cavitation 40k Probe

to increase the energy. Level 1~9

can be adjusted.

Model A:continuous wave, for the area with thin fat;

Model B:dis-continuous wave, for the area with thick fat.

Operate with the 40KHz cavitation head for 15-20 minutes.

## 5.2 Vacuum Bipolar RF Handle

to increase the energy. Level

1~9 can be adjusted.

Press to adjust the suction time; Press to adjust the release time(adjust according to the customer's acceptable level, 3-6 is ok). It is better for the suction time longer than the release time.

## 5.3 Multipolar RF Head for Body

to adjust the working time.

to decrease the energy, and press

to increase the energy. Level

1~9 can be adjusted.

to select the model. Two models A,B can be selected.

to start or pause the operation.

## 5.4 Quadrupole RF Head for Face and Body

to select the model. Two models A,B can be selected.

to start or pause the operation.

## 5.5 Three pole RF Head for Face and Eyes' Around

Press and to adjust the working time.

Press to select the model. Two models A,B can be selected.

Press to start or pause the operation.

## 5.7 Photon& Micro Current for Skin care

Press to start or pause the operation.

## 5.8 Lipo Laser

Press to select the model. Two models A,B,C, D can be selected.

Press to start or pause the operation.