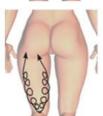

## Backleg

1. Move slowly from the bottom of crus to popliteal fossa, repeat 3 times

2. Separately move in small circular motions in thickness fat of body, each one in 10 circles

3. Push to the up of popliteal fossa from the root of the calf, repeat 5 times

## Backleg

1. Push to the bottom of buttocks from up of popliteal fossa slowly line by line, repeat once time

- 2. Move in horizontal from inside of thigh to middle, down to up, slower the moving, repeat 2 times
- Move in horizontal from outside of thigh to middle, down to up, slower the moving, repeat 2 times
   Caution: Lower the energy 1-3 Level when treating inside of thigh

 Separately move in small circular motions in thickness fat of body, each one in 10 circles (Improve anti-cellulite and the growth of collagen, tight skin)

- 5. In inside of leg, move along the muscle texture from knee to bottom of buttocks, repeat back and forth movement in 4 times
- 6. In outside of leg, move along the muscle texture from knee to bottom of buttocks, repeat back and forth movement in 4 times Push to the above of eight-liao point from up of knee fast line by line, repeat 8 times