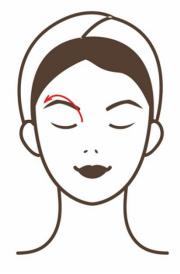

## 5. Forehead

Make operation head move in small circular motion by closing to the light bone of nose, circle out to the ear beads. Then pulled down to the chin with light force, repeat 5-8 times