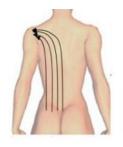

#### Back

 From the Da Zhui point down to governor vessel, eight-liao poin, urinary bladde and up to Da Zhui point then slide to the Da Zhui point from the governor vessel.

Caution: Repeat 3 times movement on urinary bladde of each side after governor vessel

From the Da Zhui point down to governor vessel, eight-liao poin, urinary bladde and up to Da Zhui point then slide to the Da Zhui point from the governor vessel.

Caution: Repeat 3 times movement on urinary bladde of each side after governor vessel

3. Move in small circle motion on dazhui point then go to daban point massage on circle motion, repeat 2 times from left to right Caution: Move 5 times on seams of the scapula)

4. After playing five circle in the cardiopulmonary area, five circles should be played on the cardiopulmonary area

#### Back

5. Move in small circle motion from down to up, up to down, repeat 6 times, one side finished, the other side start

6. Move and write "8"in two sides of waist, back, repeat 6 times

7. Move from above of buttock to underarm until two sides finished, repeat 3 times