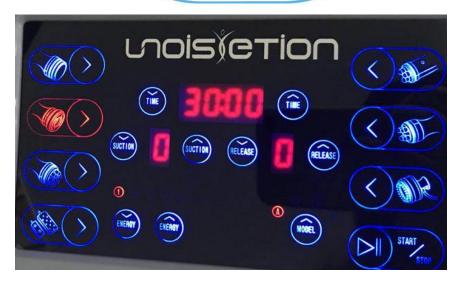

## 4. Control Unit & Handpiece

## 5.2 Vacuum Bipolar RF Handle

to increase the energy. Level

1~9 can be adjusted.

Press to adjust the suction time; Press to adjust the release time(adjust according to the customer's acceptable level, 3-6 is ok). It is better for the suction time longer than the release time.

Press to start or pause the operation.