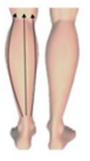

## Foreleg

1. Move one time slowly from knee to groin, line by line

- 2. Move in horizontal from inside of leg to middle, down to up, slower the moving, repeat 2 times
- Move in horizontal from outside of leg to middle, down to up, slower the moving, repeat 2 times
   Caution: Lower the energy 1-3 Level when treating inside of leg

 Separately move in small circular motions in thickness fat of body, each one in 10 circles (Improve anti-cellulite and the growth of collagen, tight skin)

- 5. In inside of leg, move along the muscle texture from knee to crotch,repeat back and forth movement in 4 times
- 6. In outside of leg, move along the muscle texture from knee to crotch, repeat back and forth movement in 4 times

7. Move from knee to groin, repeat 8 times