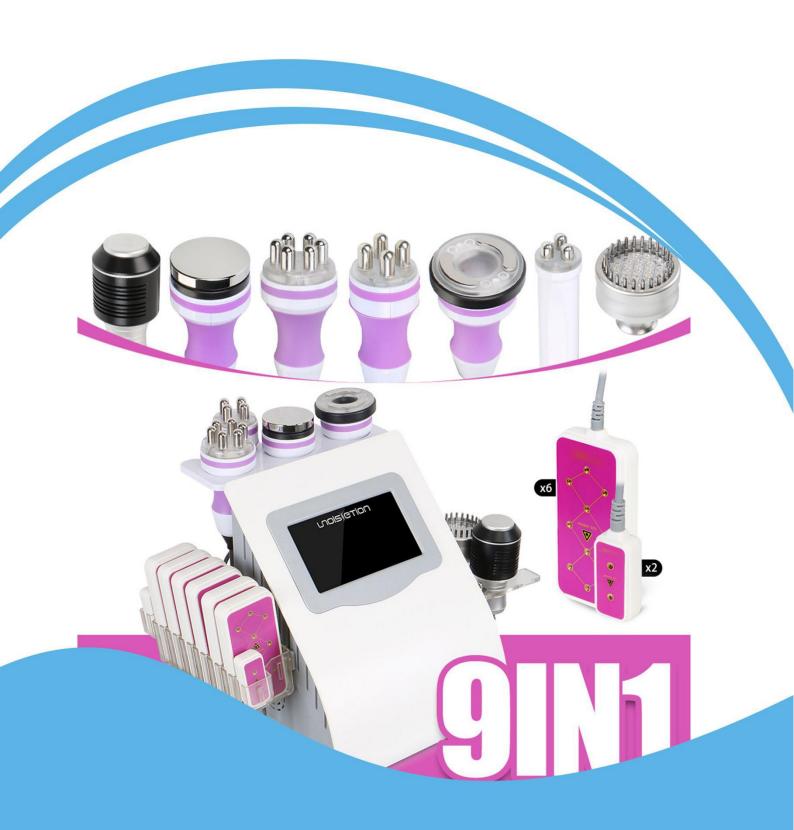

## 6. Package Including

Maichine x 1

Multipolar RF Head for Body x 1

40KHz Unoisetion Cavitation Head x 1

Vacuum Biploar RF Head x1

Three Pole RF Head for Face and Eyes' Around x 1

Quadrupole RF Head for Face and Body

Photon&Micro Current probe x 1

Cold probe x1

Lipo laser 5mw big pads x6

Lipo laser 5mw small pad x2 Power cord x 1