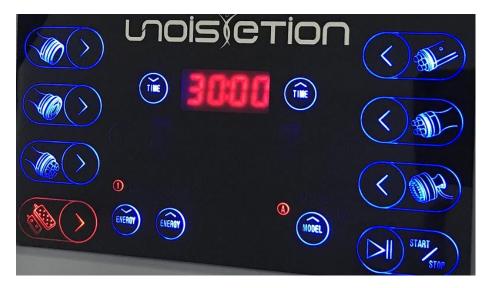

## 4. Control Unit & Handpiece

## 5.1 Cavitation 40k Probe

to increase the energy. Level 1~9

can be adjusted.

Model A:continuous wave, for the area with thin fat;

Model B:dis-continuous wave, for the area with thick fat.

Operate with the 40KHz cavitation head for 15-20 minutes.

## 5.2 Vacuum Bipolar RF Handle

to increase the energy. Level

1~9 can be adjusted.

Press to adjust the suction time; Press to adjust the release time(adjust according to the customer's acceptable level, 3-6 is ok). It is better for the suction time longer than the release time.

## 5.3 Multipolar RF Head for Body

to adjust the working time.

to decrease the energy, and press

to increase the energy. Level

1~9 can be adjusted.

to select the model. Two models A,B can be selected.

to start or pause the operation.

## 5.4 Quadrupole RF Head for Face and Body

to select the model. Two models A,B can be selected.

to start or pause the operation.

## 5.5 Three pole RF Head for Face and Eyes' Around

Press and to adjust the working time.

Press to select the model. Two models A,B can be selected.

Press to start or pause the operation.

## 5.7 Photon& Micro Current for Skin care

Press to start or pause the operation.

## 5.8 Lipo Laser

Press to select the model. Two models A,B,C, D can be selected.

Press to start or pause the operation.