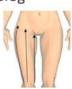

## Foreleg

1. Move one time slowly from knee to groin, line by line

- 2. Move in horizontal from inside of leg to middle, down to up, slower the moving, repeat 2 times
- Move in horizontal from outside of leg to middle, down to up, slower the moving, repeat 2 times
   Caution: Lower the energy 1-3 Level when treating inside of leg

 Separately move in small circular motions in thickness fat of body, each one in 10 circles (Improve anti-cellulite and the growth of collagen, tight skin)

- 5. In inside of leg, move along the muscle texture from knee to crotch,repeat back and forth movement in 4 times
- 6. In outside of leg, move along the muscle texture from knee to crotch, repeat back and forth movement in 4 times

7. Move from knee to groin, repeat 8 times