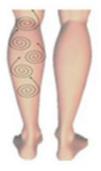

## Backleg

1. Move slowly from the bottom of crus to popliteal fossa, repeat 3 times

2. Separately move in small circular motions in thickness fat of body, each one in 10 circles

3. Push to the up of popliteal fossa from the root of the calf, repeat 5 times