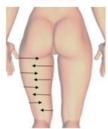

#### Waist

 Kneed fat back and forth in each side waist(decompose the cellulite effectively and contour waist) repeat 10 times

- 2. Move 10 circles in renal region
- 3. Separately move in small circular motions in thickness fat of buttock, each one in 10 circles
- 4. Move and write "8"in two sides of waist (repeat 10 times)

Lie on your side:

- 5. Move from the thickness fat of buttock to groin, repeat 8-10 times
- Move slowly from the thickness fat of buttock near to axillary fossa, repeat 8-10 times