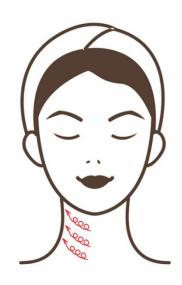

## 1.Neck

Move in small circular motions from the inside of the neck to the outside, then lift from the neck upward to the cheek, neck treatment area can be divided into three lines(up,medium,down areas) to operate Attention: strength should be top heavier and down lighter, operation electrodes should tight skin, repeat 8-10 times