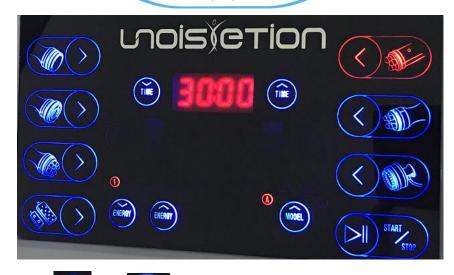

## 4. Control Unit & Handpiece

## 5.1 Cavitation 40k Probe

to increase the energy. Level 1~9

can be adjusted.

Model A:continuous wave, for the area with thin fat;

Model B:dis-continuous wave, for the area with thick fat.

Operate with the 40KHz cavitation head for 15-20 minutes.

## 5.2 Vacuum Bipolar RF Handle

to increase the energy. Level

1~9 can be adjusted.

Press to adjust the suction time; Press to adjust the release time(adjust according to the customer's acceptable level, 3-6 is ok). It is better for the suction time longer than the release time.

## 5.3 Multipolar RF Head for Body

to adjust the working time.

to decrease the energy, and press

to increase the energy. Level

1~9 can be adjusted.

to select the model. Two models A,B can be selected.

to start or pause the operation.

## 5.4 Quadrupole RF Head for Face and Body

to select the model. Two models A,B can be selected.

to start or pause the operation.

## 5.5 Three pole RF Head for Face and Eyes' Around

Press and to adjust the working time.

Press to select the model. Two models A,B can be selected.

Press to start or pause the operation.

## 5.7 Photon& Micro Current for Skin care

Press to start or pause the operation.

## 5.8 Lipo Laser

Press to select the model. Two models A,B,C, D can be selected.

Press to start or pause the operation.