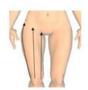

## Foreleg

1. Move one time slowly from knee to groin, line by line

- 2. Move in horizontal from inside of leg to middle, down to up, slower the moving, repeat 2 times
- Move in horizontal from outside of leg to middle, down to up, slower the moving, repeat 2 times
   Caution: Lower the energy 1-3 Level when treating inside of leg

 Separately move in small circular motions in thickness fat of body, each one in 10 circles (Improve anti-cellulite and the growth of collagen, tight skin)

- 5. In inside of leg, move along the muscle texture from knee to crotch,repeat back and forth movement in 4 times
- 6. In outside of leg, move along the muscle texture from knee to crotch, repeat back and forth movement in 4 times

7. Move from knee to groin, repeat 8 times