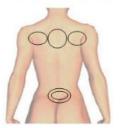

#### Back

 From the Da Zhui point down to governor vessel, eight-liao poin, urinary bladde and up to Da Zhui point then slide to the Da Zhui point from the governor vessel.

Caution: Repeat 3 times movement on urinary bladde of each side after governor vessel

From the Da Zhui point down to governor vessel, eight-liao poin, urinary bladde and up to Da Zhui point then slide to the Da Zhui point from the governor vessel.

Caution: Repeat 3 times movement on urinary bladde of each side after governor vessel

3. Move in small circle motion on dazhui point then go to daban point massage on circle motion, repeat 2 times from left to right Caution: Move 5 times on seams of the scapula)

4. After playing five circle in the cardiopulmonary area, five circles should be played on the cardiopulmonary area

#### Back

5. Move in small circle motion from down to up, up to down, repeat 6 times, one side finished, the other side start

6. Move and write "8"in two sides of waist, back, repeat 6 times

7. Move from above of buttock to underarm until two sides finished, repeat 3 times