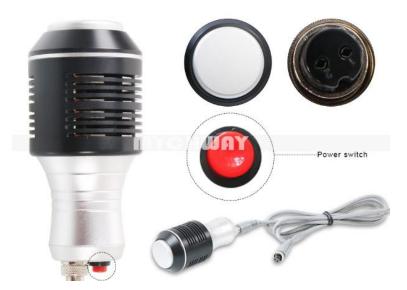

## 4. Control Unit & Handpiece

## 5.1 Cavitation 40k Probe

to increase the energy. Level 1~9

can be adjusted.

Model A:continuous wave, for the area with thin fat;

Model B:dis-continuous wave, for the area with thick fat.

Operate with the 40KHz cavitation head for 15-20 minutes.

## 5.2 Vacuum Bipolar RF Handle

to increase the energy. Level

1~9 can be adjusted.

Press to adjust the suction time; Press to adjust the release time(adjust according to the customer's acceptable level, 3-6 is ok). It is better for the suction time longer than the release time.

## 5.3 Multipolar RF Head for Body

to adjust the working time.

to decrease the energy, and press

to increase the energy. Level

1~9 can be adjusted.

to select the model. Two models A,B can be selected.

to start or pause the operation.

## 5.4 Quadrupole RF Head for Face and Body

to select the model. Two models A,B can be selected.

to start or pause the operation.

## 5.5 Three pole RF Head for Face and Eyes' Around

Press and to adjust the working time.

Press to select the model. Two models A,B can be selected.

Press to start or pause the operation.

## 5.7 Photon& Micro Current for Skin care

Press to start or pause the operation.

## 5.8 Lipo Laser

Press to select the model. Two models A,B,C, D can be selected.

Press to start or pause the operation.