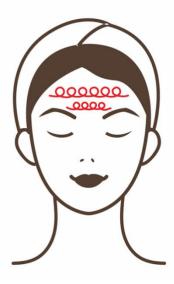

## 5. Forehead

Make operation head move in small circular motion by closing to the light bone of nose, circle out to the ear beads. Then pulled down to the chin with light force, repeat 5-8 times