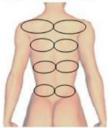

## Belly

- 1. Move slowly from lower waist to the end of groin, repeat 3 times
- 2. Move slowly from lower waist to pot belly, along the gap of ribs, repeat 3 times
- 3. Move slowly from lower waist to belly button line, repeat 3 times

- 4. Separately move in small circular motions in thickness fat of body, each one in 10 circles
- 5. Improve anti-cellulite and the growth of collagen, tighten skin

6. From small to large by clockwise direction, circling around the navel, promote intestinal peristalsis and improve constipation