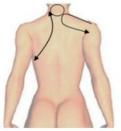

#### Back

 From the Da Zhui point down to governor vessel, eight-liao poin, urinary bladde and up to Da Zhui point then slide to the Da Zhui point from the governor vessel.

Caution: Repeat 3 times movement on urinary bladde of each side after governor vessel

From the Da Zhui point down to governor vessel, eight-liao poin, urinary bladde and up to Da Zhui point then slide to the Da Zhui point from the governor vessel.

Caution: Repeat 3 times movement on urinary bladde of each side after governor vessel

3. Move in small circle motion on dazhui point then go to daban point massage on circle motion, repeat 2 times from left to right Caution: Move 5 times on seams of the scapula)

4. After playing five circle in the cardiopulmonary area, five circles should be played on the cardiopulmonary area

#### Back

5. Move in small circle motion from down to up, up to down, repeat 6 times, one side finished, the other side start

6. Move and write "8"in two sides of waist, back, repeat 6 times

7. Move from above of buttock to underarm until two sides finished, repeat 3 times