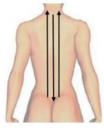

#### Back

 From the Da Zhui point down to governor vessel, eight-liao poin, urinary bladde and up to Da Zhui point then slide to the Da Zhui point from the governor vessel.

Caution: Repeat 3 times movement on urinary bladde of each side after governor vessel

From the Da Zhui point down to governor vessel, eight-liao poin, urinary bladde and up to Da Zhui point then slide to the Da Zhui point from the governor vessel.

Caution: Repeat 3 times movement on urinary bladde of each side after governor vessel