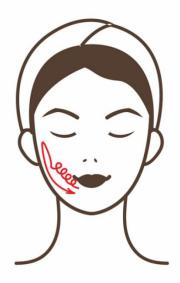

## 2.Chin

Make operation head move in small circular motions by pressing tightly against the double chin and then pull back to the back of the ear, repeat 5-8 times

Make operation head move in small circular motions by clinging to the chin and circle out to the ear beads. Then pulled down to the chin with light force, repeat 5-8 times