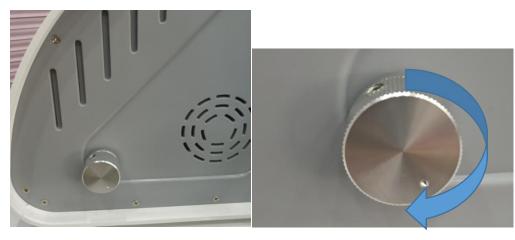

## 7. Notice

1. Please insert the vacuum filter on the rear of the machine before switch machine. Make sure the vacuum filter in the following condition

2. If the vacuum suction is weak, please adjust the adjustment knob: Clockwise rotation: Min to Max.