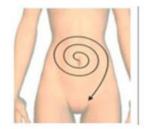

- 4. Separately move in small circular motions in thickness fat of body, each one in 10 circles
- 5. Improve anti-cellulite and the growth of collagen, tighten skin

6. From small to large by clockwise direction, circling around the navel, promote intestinal peristalsis and improve constipation