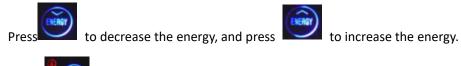

# $5.6\ Cold\ probe\ ({\sf calming\ down\ the\ skin\ and\ shrinking\ pores})$

The temperature of skin will up after the treatment of the cavitation probe, vacuum probe and RF probes. Then use the the cold probe, it helps to calm down the skin, and shrink pores.

Press the red on/off button of the probe to start/pause the probe, working time 5-10

minutes.