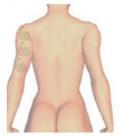

## Outside Arm

4. From up of elbow to underarm which near to back

5. Move from inside of elbow to underarm, down to up, fast the moving, repeat 2 times

6.Separately move in small circular motions in thickness fat of body, each one in 10 circles (Improve anti-cellulite and the growth of collagen, tight skin)

7. Move from inside of elbow to underarm, down to up, fast the moving, repeat 2 times