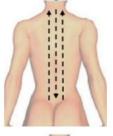

#### Back

 From the Da Zhui point down to governor vessel, eight-liao poin, urinary bladde and up to Da Zhui point then slide to the Da Zhui point from the governor vessel.

Caution: Repeat 3 times movement on urinary bladde of each side after governor vessel

From the Da Zhui point down to governor vessel, eight-liao poin, urinary bladde and up to Da Zhui point then slide to the Da Zhui point from the governor vessel.

Caution: Repeat 3 times movement on urinary bladde of each side after governor vessel

3. Move in small circle motion on dazhui point then go to daban point massage on circle motion, repeat 2 times from left to right Caution: Move 5 times on seams of the scapula)

4. After playing five circle in the cardiopulmonary area, five circles should be played on the cardiopulmonary area

#### Back

5. Move in small circle motion from down to up, up to down, repeat 6 times, one side finished, the other side start

6. Move and write "8"in two sides of waist, back, repeat 6 times

7. Move from above of buttock to underarm until two sides finished, repeat 3 times