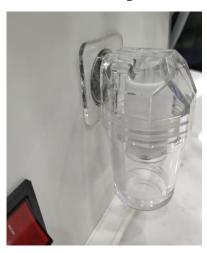

## 7. Notice

1. Please insert the vacuum filter on the rear of the machine before switch machine. Make sure the vacuum filter in the following condition

2. If the vacuum suction is weak, please adjust the adjustment knob: Clockwise rotation: Min to Max.