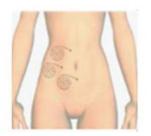

#### Waist

 Kneed fat back and forth in each side waist(decompose the cellulite effectively and contour waist) repeat 10 times

- 2. Move 10 circles in renal region
- 3. Separately move in small circular motions in thickness fat of buttock, each one in 10 circles
- 4. Move and write "8"in two sides of waist (repeat 10 times)

Lie on your side:

- 5. Move from the thickness fat of buttock to groin, repeat 8-10 times
- Move slowly from the thickness fat of buttock near to axillary fossa, repeat 8-10 times