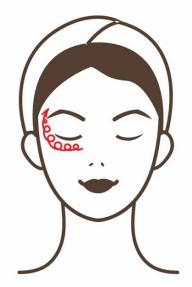

# 6. Eyes' around

Dredge the meridian and collaterals of eyes, repeat 5-8 times

Move in small circular motion in the lower eye then lift to the temple, repeat 5-8 times

Move in small circular motion from the corner of the eye to the Jingming points to the eyebrow, repeat 5-8 times