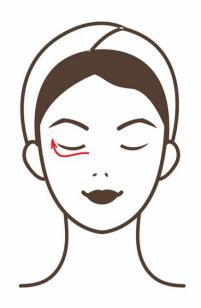

# 6. Eyes' around

Dredge the meridian and collaterals of eyes, repeat 5-8 times

Move in small circular motion in the lower eye then lift to the temple, repeat 5-8 times

Move in small circular motion from the corner of the eye to the Jingming points to the eyebrow, repeat 5-8 times