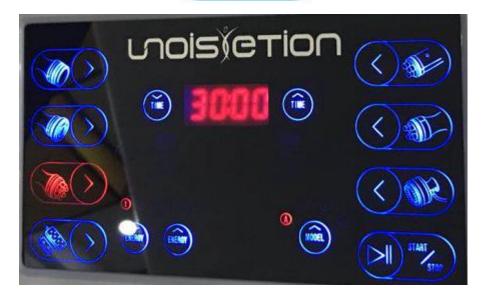

## 4. Control Unit & Handpiece

## 5.3 Multipolar RF Head for Body

to adjust the working time.

to decrease the energy, and press

to increase the energy. Level

1~9 can be adjusted.

to select the model. Two models A,B can be selected.

to start or pause the operation.