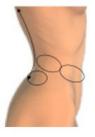

## Belly

- 1. Move slowly from lower waist to the end of groin, repeat 3 times
- 2. Move slowly from lower waist to pot belly, along the gap of ribs, repeat 3 times
- 3. Move slowly from lower waist to belly button line, repeat 3 times

- 4. Separately move in small circular motions in thickness fat of body, each one in 10 circles
- 5. Improve anti-cellulite and the growth of collagen, tighten skin

6. From small to large by clockwise direction, circling around the navel, promote intestinal peristalsis and improve constipation