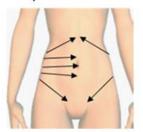

## Belly

- 1. Move slowly from lower waist to the end of groin, repeat 3 times
- 2. Move slowly from lower waist to pot belly, along the gap of ribs, repeat 3 times
- 3. Move slowly from lower waist to belly button line, repeat 3 times