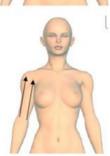

## Outside Arm

4. From up of elbow to underarm which near to back

5. Move from inside of elbow to underarm, down to up, fast the moving, repeat 2 times

6.Separately move in small circular motions in thickness fat of body, each one in 10 circles (Improve anti-cellulite and the growth of collagen, tight skin)

7. Move from inside of elbow to underarm, down to up, fast the moving, repeat 2 times