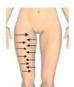

## Backleg

1. Move slowly from the bottom of crus to popliteal fossa, repeat 3 times

2. Separately move in small circular motions in thickness fat of body, each one in 10 circles

3. Push to the up of popliteal fossa from the root of the calf, repeat 5 times

## Backleg

1. Push to the bottom of buttocks from up of popliteal fossa slowly line by line, repeat once time

- 2. Move in horizontal from inside of thigh to middle, down to up, slower the moving, repeat 2 times
- Move in horizontal from outside of thigh to middle, down to up, slower the moving, repeat 2 times
   Caution: Lower the energy 1-3 Level when treating inside of thigh

 Separately move in small circular motions in thickness fat of body, each one in 10 circles (Improve anti-cellulite and the growth of collagen, tight skin)

- 5. In inside of leg, move along the muscle texture from knee to bottom of buttocks, repeat back and forth movement in 4 times
- 6. In outside of leg, move along the muscle texture from knee to bottom of buttocks, repeat back and forth movement in 4 times Push to the above of eight-liao point from up of knee fast line by line, repeat 8 times