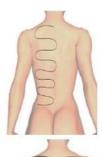

#### Back

 From the Da Zhui point down to governor vessel, eight-liao poin, urinary bladde and up to Da Zhui point then slide to the Da Zhui point from the governor vessel.

Caution: Repeat 3 times movement on urinary bladde of each side after governor vessel

From the Da Zhui point down to governor vessel, eight-liao poin, urinary bladde and up to Da Zhui point then slide to the Da Zhui point from the governor vessel.

Caution: Repeat 3 times movement on urinary bladde of each side after governor vessel

3. Move in small circle motion on dazhui point then go to daban point massage on circle motion, repeat 2 times from left to right Caution: Move 5 times on seams of the scapula)

4. After playing five circle in the cardiopulmonary area, five circles should be played on the cardiopulmonary area

#### Back

5. Move in small circle motion from down to up, up to down, repeat 6 times, one side finished, the other side start

6. Move and write "8"in two sides of waist, back, repeat 6 times

7. Move from above of buttock to underarm until two sides finished, repeat 3 times