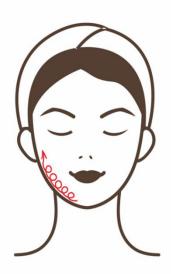

## 1.Neck

Move in small circular motions from the inside of the neck to the outside, then lift from the neck upward to the cheek, neck treatment area can be divided into three lines(up,medium,down areas) to operate Attention: strength should be top heavier and down lighter, operation electrodes should tight skin, repeat 8-10 times

## 2.Chin

Make operation head move in small circular motions by pressing tightly against the double chin and then pull back to the back of the ear, repeat 5-8 times

Make operation head move in small circular motions by clinging to the chin and circle out to the ear beads. Then pulled down to the chin with light force, repeat 5-8 times