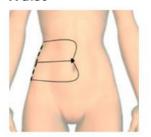

#### Waist

 Kneed fat back and forth in each side waist(decompose the cellulite effectively and contour waist) repeat 10 times

- 2. Move 10 circles in renal region
- 3. Separately move in small circular motions in thickness fat of buttock, each one in 10 circles
- 4. Move and write "8"in two sides of waist (repeat 10 times)