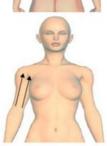

#### Outside Arm

1. Move from outside of arm to underarm, down to up, slower the moving, repeat 2 times

2. Separately move in small circular motions in thickness fat of body, each one in 10 circles (Improve anti-cellulite and the growth of collagen, tight skin)

3. Move from top of outside of arm to elbow then up to underarm from two sides then down,repeat 6 times