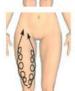

## Belly

- 1. Move slowly from lower waist to the end of groin, repeat 3 times
- 2. Move slowly from lower waist to pot belly, along the gap of ribs, repeat 3 times
- 3. Move slowly from lower waist to belly button line, repeat 3 times

- 4. Separately move in small circular motions in thickness fat of body, each one in 10 circles
- 5. Improve anti-cellulite and the growth of collagen, tighten skin

6. From small to large by clockwise direction, circling around the navel, promote intestinal peristalsis and improve constipation