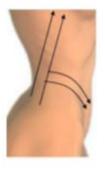

#### Waist

 Kneed fat back and forth in each side waist(decompose the cellulite effectively and contour waist) repeat 10 times

- 2. Move 10 circles in renal region
- 3. Separately move in small circular motions in thickness fat of buttock, each one in 10 circles
- 4. Move and write "8"in two sides of waist (repeat 10 times)

Lie on your side:

- 5. Move from the thickness fat of buttock to groin, repeat 8-10 times
- Move slowly from the thickness fat of buttock near to axillary fossa, repeat 8-10 times