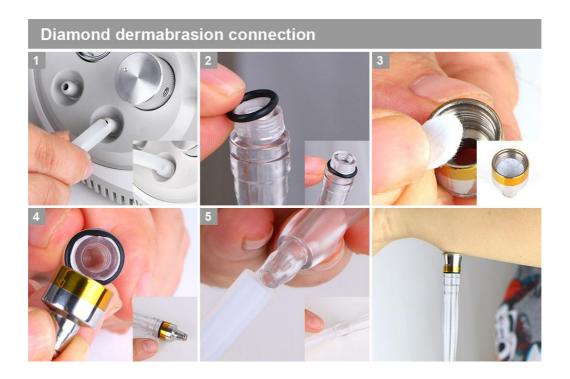

## Chapter 2: Before using

- **I.** Before use, clean face with lotion and finish massage face to accelerate blood circulation.
- II. How to install machine.
- A. Dermabrasion accessories connection
  - 1. Install filter and rubber

2. Connect hose with machine and glass tube.

4. Spray gun connection

B. Connect power supply cord with the machine

C. Press the power bottom to start/finish treatment.

Chapter 3: Operation guide

I. Adjust the silver knob to set the suction of vacuum. Left: Min Right: Max.  $\label{eq:left} % \begin{center} \end{center} % \begin{center} \end{center}$ 