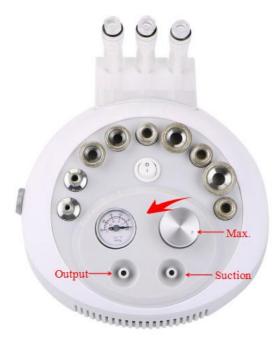

2. Connect hose with machine and glass tube.

4. Spray gun connection

B. Connect power supply cord with the machine

C. Press the power bottom to start/finish treatment.

Chapter 3: Operation guide

I. Adjust the silver knob to set the suction of vacuum. Left: Min Right: Max.  $\label{eq:left} % \begin{center} \end{center} % \begin{center} \end{center}$ 