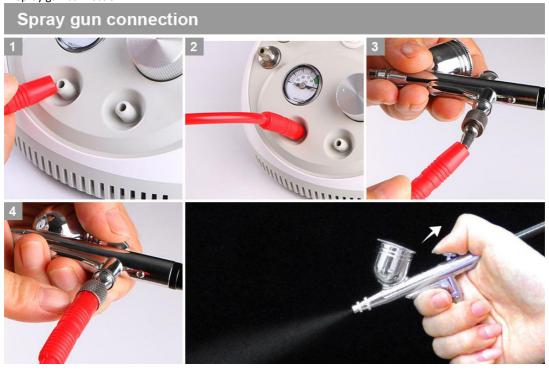

2. Connect hose with machine and glass tube.

4. Spray gun connection

B. Connect power supply cord with the machine

C. Press the power bottom to start/finish treatment.

Chapter 3: Operation guide

I. Adjust the silver knob to set the suction of vacuum. Left: Min Right: Max.  $\label{eq:left} % \begin{center} \end{center} % \begin{center} \end{center}$ 