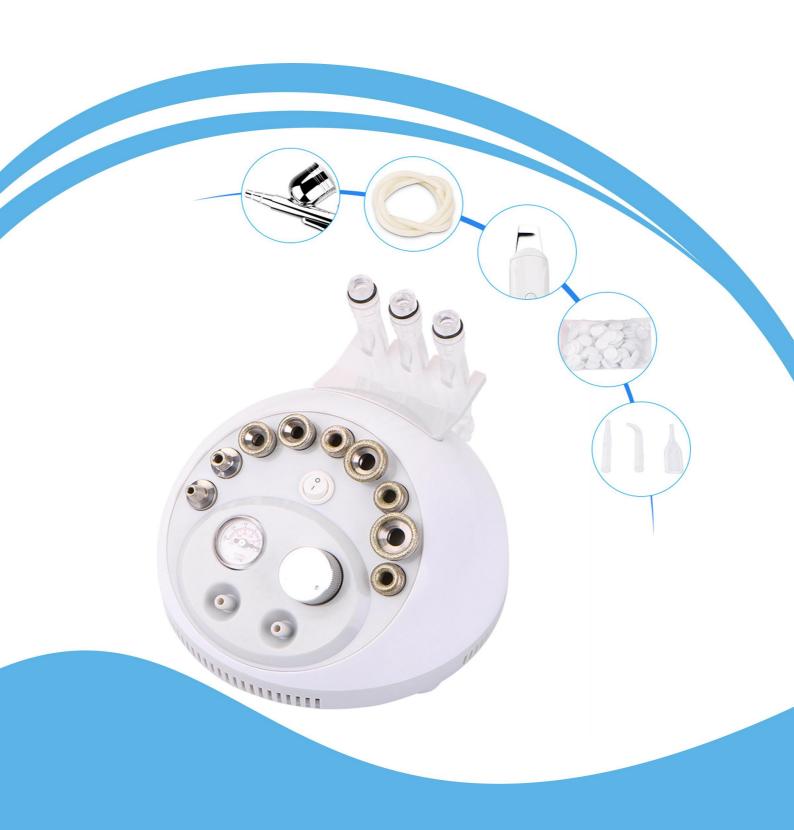

## III. Packing Including:

Dermabrasion main machine x1pc
PVC vacuum hose x1 pc
Red PVC vacuum hose x1pc
Diamond wands x3 pcs
Diamond tips x9 pcs
Cotton filter x1 pack
Glass tube x3 pcs
Spray Gun x1 pc
Skin Scrubber x1pc
Power Adapter x1 pc