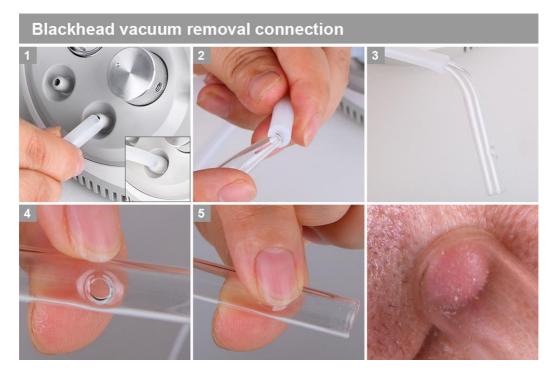

## Chapter 2: Before using

- **I.** Before use, clean face with lotion and finish massage face to accelerate blood circulation.
- II. How to install machine.
- A. Dermabrasion accessories connection
  - 1. Install filter and rubber

2. Connect hose with machine and glass tube.

4. Spray gun connection

B. Connect power supply cord with the machine

C. Press the power bottom to start/finish treatment.

Chapter 3: Operation guide

I. Adjust the silver knob to set the suction of vacuum. Left: Min Right: Max.  $\label{eq:left} % \begin{center} \end{center} % \begin{center} \end{center}$ 