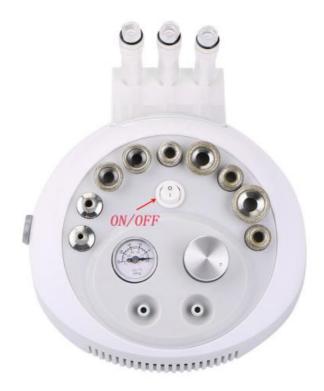

## Chapter 2: Before using

- **I.** Before use, clean face with lotion and finish massage face to accelerate blood circulation.
- II. How to install machine.
- A. Dermabrasion accessories connection
  - 1. Install filter and rubber