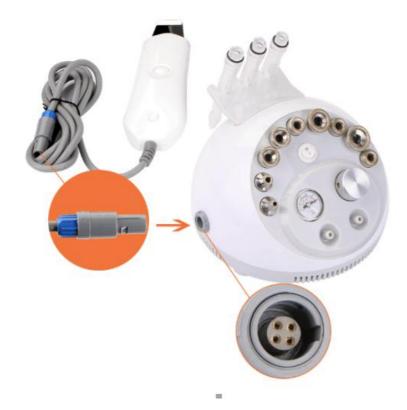

2. Connect hose with machine and glass tube.

4. Spray gun connection

B. Connect power supply cord with the machine

C. Press the power bottom to start/finish treatment.

Chapter 3: Operation guide

I. Adjust the silver knob to set the suction of vacuum. Left: Min Right: Max.  $\label{eq:left} % \begin{center} \end{center} % \begin{center} \end{center}$ 