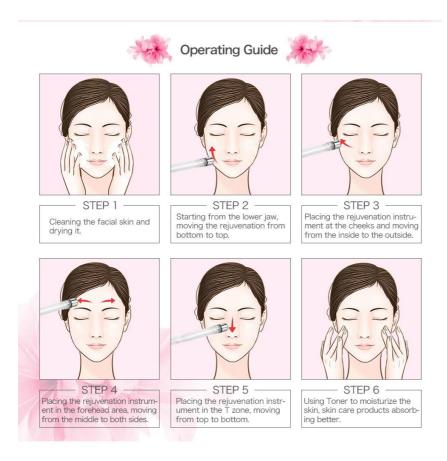

essories connection
  - 1. Install filter and rubber



2. Connect hose with machine and glass tube.





4. Spray gun connection



B. Connect power supply cord with the machine



C. Press the power bottom to start/finish treatment.



Chapter 3: Operation guide

I. Adjust the silver knob to set the suction of vacuum. Left: Min Right: Max.  $\label{eq:left} % \begin{center} \end{center} % \begin{center} \end{center}$ 



II. Choose the suitable miscrodermabrasion tips according to different treatment area and start the treatment, massage along the skin texture.

There are 9 different microdermabrasion tips for you choose:

- 1. Tips D240: Eyes and both sides of noise, for wrinkles, all blackhead and acne.
- 2. Tips D200: For Scars, fine lines and imperfections.

## III. Operation guide



# Chapter 4: After Using

- 1. Do a hydrating mask after the treatment.
- 2. 10-15minutes/course, one course/3 days, 10 course/

- 5