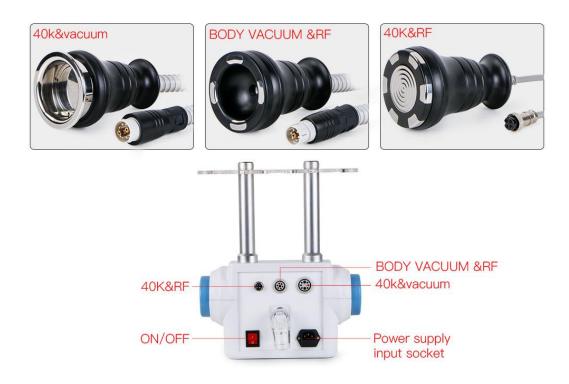

## III. How to install the Accessories

## IV. Treatment Introduction

A. Please the power switch to start the machine, the screen will show "Welcome".

B. Click any place of the screen to enter into the main interface.