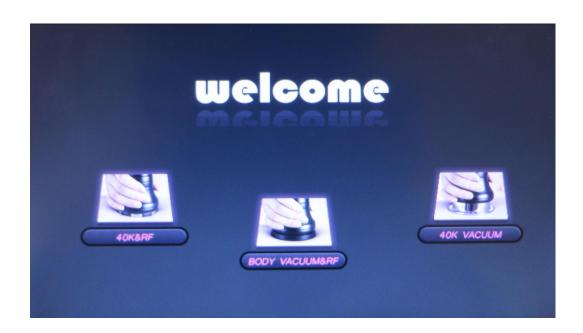

## IV. Treatment Introduction

A. Please the power switch to start the machine, the screen will show "Welcome".

B. Click any place of the screen to enter into the main interface.