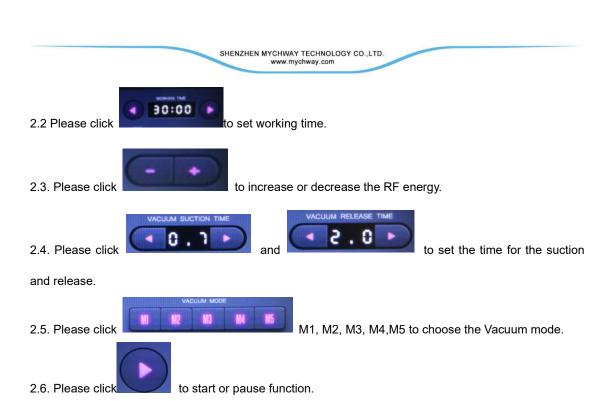

um+cavitation Head w/ vacuum
- 1 x Sextupolar 3D RF Head
- 1 x Quadrupolar 3D RF Head
- 1 x Holder
- 1 x Power Supply Cord

## III. How to install the Accessories



## IV. Treatment Introduction

A. Please the power switch to start the machine, the screen will show "Welcome".



B. Click any place of the screen to enter into the main interface.



### 1. 40K Cavitation & RF

1.1. Press button to enter into 40k cavitation function display as bellow:





1.3. Please click to increase or decrease the energy of cavitation and RF.

1.4. Please click to chose 40k cavitation working mode. M1 is continuous wave, M2 is pulse wave.



1.6. Please click to come back to the main function interface.

# 2. Body Vacuum & RF

2.1 Press button to enter into Body RF Vacuum operation display as bellow:





2.7. Please click to come back to the main function interface.

### 3. 40K Cavitation & Vacuum

3.1 Press button to enter into Body 40K cavitation vacuum operation display as bellow:



3.2 Please click



3.3. Please click



to increase or decrease the 40k cavitation energy.

3.4. Please click

to set the cavitation mode. M1 is continuous wave, M2 is pulse

wave.



3.5. Please click

to choose the cavuum mode. M1 is continuous suction; M2 is

pulse for suction and release



to start or pause function.



to come back to the main function interface.

### V. Attention:

Never operate this equipment on a person has or suffers from the following medical conditions described below. (The salon or operator may consider having a client sign a waiver to the effect that he/she is free of any p