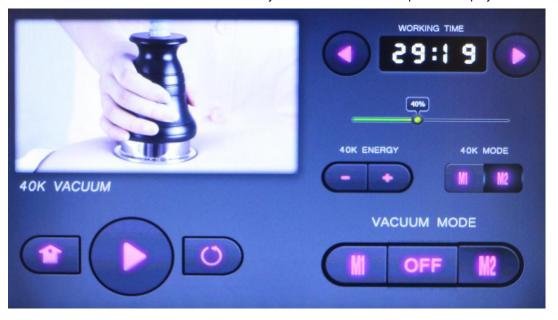

### 1. 40K Cavitation & RF

1.1. Press button to enter into 40k cavitation function display as bellow:

1.3. Please click to increase or decrease the energy of cavitation and RF.

1.4. Please click to chose 40k cavitation working mode. M1 is continuous wave, M2 is pulse wave.

#### 1. 40K Cavitation + RF

When the 40k cavitation breaks the fat cells, rf can heat up the fat at the same time, which can accelerate the blood circulation in the fat accumulative zone, then speed up burning the fat.