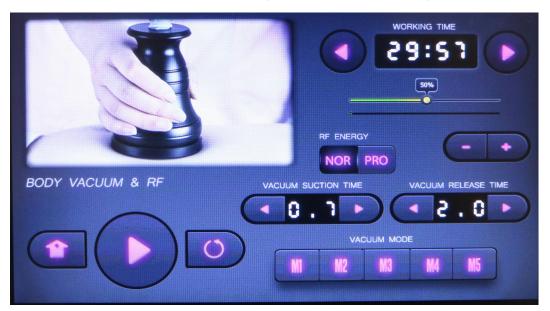

# 2. Body Vacuum & RF

2.1 Press button to enter into Body RF Vacuum operation display as bellow:

2.7. Please click to come back to the main function interface.

#### 2. Vacuum + RF

When the vacuum open the gap between the cells, rf can heat up the fat at the same time, which can accelerate the blood circulation in the fat accumulative zone, then speed up burning the fat.