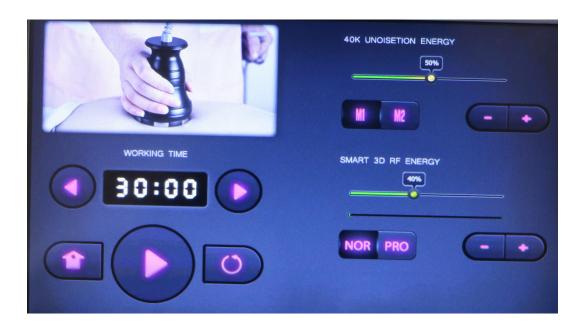

### 1. 40K Cavitation & RF

1.1. Press button to enter into 40k cavitation function display as bellow:

1.3. Please click to increase or decrease the energy of cavitation and RF.

1.4. Please click to chose 40k cavitation working mode. M1 is continuous wave, M2 is pulse wave.

1.6. Please click to come back to the main function interface.