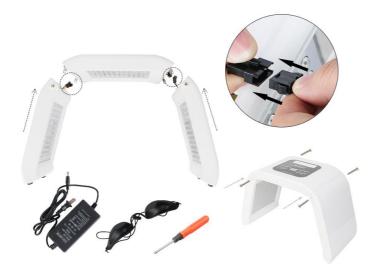

#### **III. Packing Including:**

Main Machine x1 Pc (Total 3 pcs Light boards included) Goggles x1 Pc Screw Driver x1 Pc Screws x4 Pcs Adapter x1 Pc

**II.** How to install machine.

- A. Connect the lamp pins,
- B. Then use the screw driver and 4pcs screws to assemble the led lamp;

C. Connect power supply cord with the machine

D. And then press the power bottom on the surface of the machine. Then you will see the the screen show time number. ( check below picture )