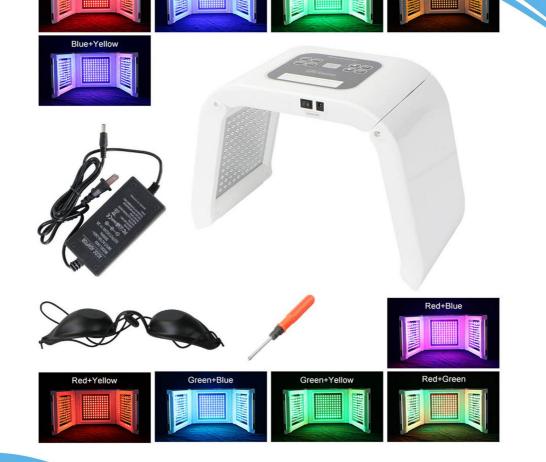

#### **III. Packing Including:**

Main Machine x1 Pc (Total 3 pcs Light boards included) Goggles x1 Pc Screw Driver x1 Pc Screws x4 Pcs Adapter x1 Pc

# **Chapter 3: Operation guide**

Easy to operate with full touch screen (3 programs included).

- I. Choose color treatment,
- 1. Red: press red button to choose the function of the red light.
- 2. Green: press green button to choose the function of the green light.
- 3. Blue: press blue button to choose the function of the blue light.
- 4. Yellow: press yellow button to choose the function of the yellow light.
- 5. Red+Yellow (Orange): press red then press yellow
- 6. Red+Green (Red orange): press red then press green
- 7. Red+Blue (Red purple): press red then press blue
- 8. Yellow+Green: press yellow then press green
- 9. Yellow+Blue (Yellow-green): press yellow then press blue
- 10. Blue+Green (Dark brown): press blue then press green