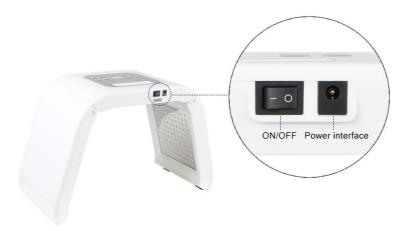

**II.** How to install machine.

- A. Connect the lamp pins,
- B. Then use the screw driver and 4pcs screws to assemble the led lamp;

C. Connect power supply cord with the machine

D. And then press the power bottom on the surface of the machine. Then you will see the the screen show time number. ( check below picture )

### **Chapter 4: After Using**

- 1. Press the power bottom on the surface of the machine, light off.
- 2. 10-15minutes/course, one course/3 days, 10 course/