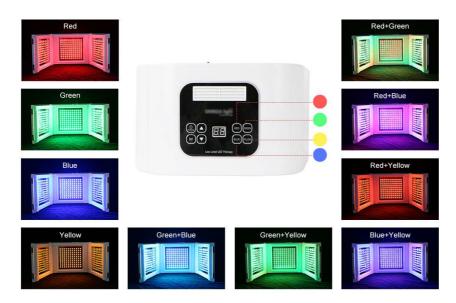

# **Chapter 3: Operation guide**

Easy to operate with full touch screen (3 programs included).

- I. Choose color treatment,
- 1. Red: press red button to choose the function of the red light.
- 2. Green: press green button to choose the function of the green light.
- 3. Blue: press blue button to choose the function of the blue light.
- 4. Yellow: press yellow button to choose the function of the yellow light.
- 5. Red+Yellow (Orange): press red then press yellow
- 6. Red+Green (Red orange): press red then press green
- 7. Red+Blue (Red purple): press red then press blue
- 8. Yellow+Green: press yellow then press green
- 9. Yellow+Blue (Yellow-green): press yellow then press blue
- 10. Blue+Green (Dark brown): press blue then press green