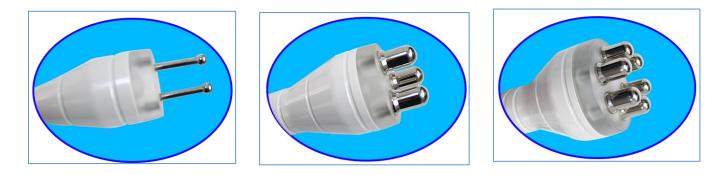

- ① 8x40nm handpiece
- 15x50nm handpiece
- 3 Laser handpiece

- ① 6 polar RF vacuum handpiece
- 2 40k cavitation handpiece
- ③ 6 polar RF handpiece
- ④ Tripolar RF handpiece
- 5 Bipolar RF handpiece
- (6) vacuum handpiece socket
- (7) 40k cavitation socket
- 8 6 polar RF socket
- (9) Tripolar RF socket
- 1) Bipolar RF socket
- ① Filter