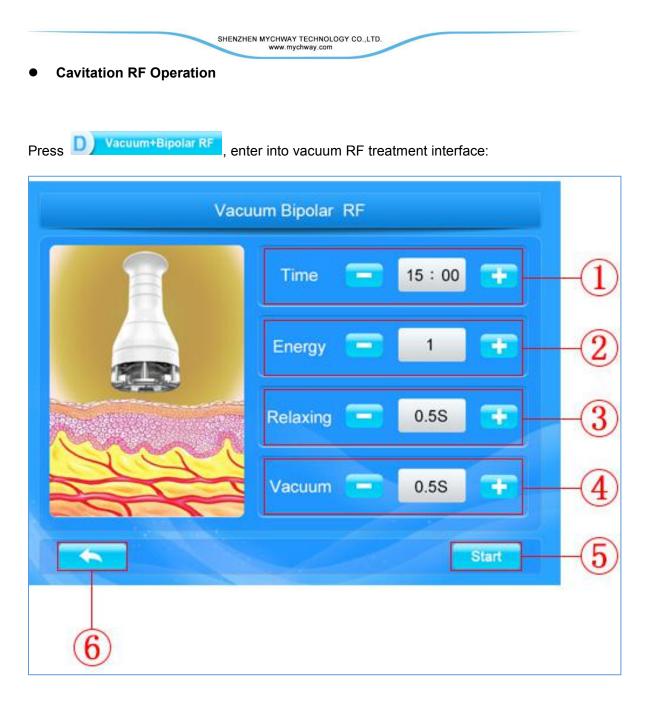

Press C

- 6 IPL energy:adjustable range from 1~50J
- (7) Back: click the button to back to last menu

- ① Time Setting::adjustable range from 15min~60min
- 2 RF energy: :adjustable range from 1~10J
- ③ Vacuum suction time
- ④ Vacuum relaxing time
- 5 Ready/Stanby::click to start/stop
- 6 Back: click the button to back to last menu