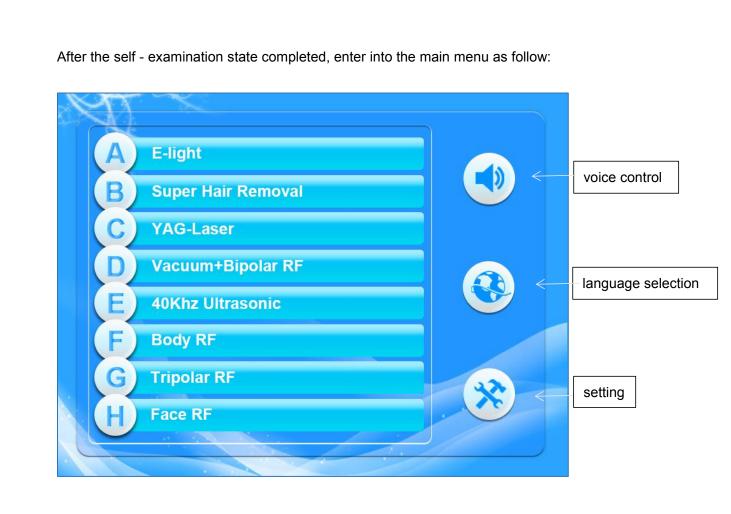

# 4.6. Operation

Enter operation condition after debugging and no abnormalities found. Treatment Program Selecting Interface

#### Welcome Interface

Turn right the key to turn on the machine, the screen would show as follow:

indicates self - examination state

• E-LIGHT Operation

- $\textcircled{1} \quad \text{Mode selection}$
- ② Back to last menu