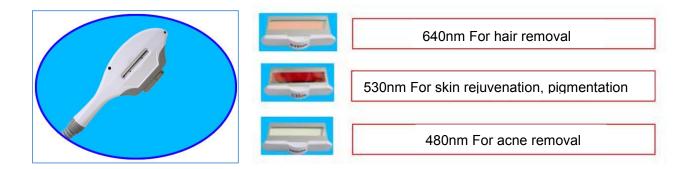

## 2.2 Application

a. Hair removal (including dark skin);

- b. Skin rejuvenation
- c. Acne treatment;
- d. Removing freckle, age spots, sun spots, pigmentation troubles, etc;
- e. Removing red face, red capillary, and bottle nose.
- f. Cellulite removal.
- g. Tattoo Removal.

#### 2.5 Equipment Specification

Laser Parameter: Wavelength:1064nm/532nm/1320nm Power: 450W Pulse Energy:>/=1500mJ Pulse Width:</=10ns Impulse Frequency:1~5 adjustable

IPL Parameter: Spectrum Range:430~1200nm IPL Power: 800W