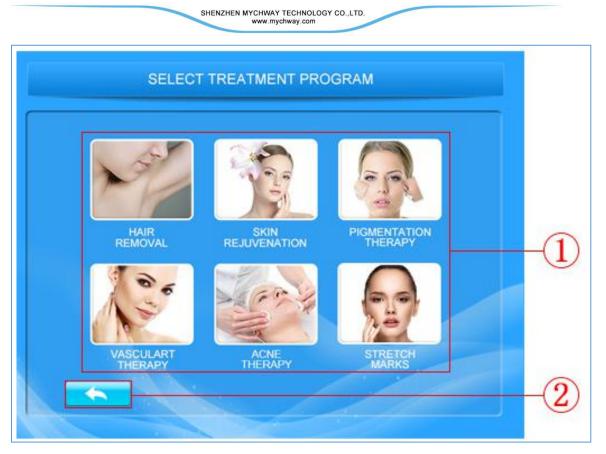

## 2.2 Application

a. Hair removal (including dark skin);

- b. Skin rejuvenation
- c. Acne treatment;
- d. Removing freckle, age spots, sun spots, pigmentation troubles, etc;
- e. Removing red face, red capillary, and bottle nose.
- f. Cellulite removal.
- g. Tattoo Removal.

# 4.6. Operation

Enter operation condition after debugging and no abnormalities found. Treatment Program Selecting Interface