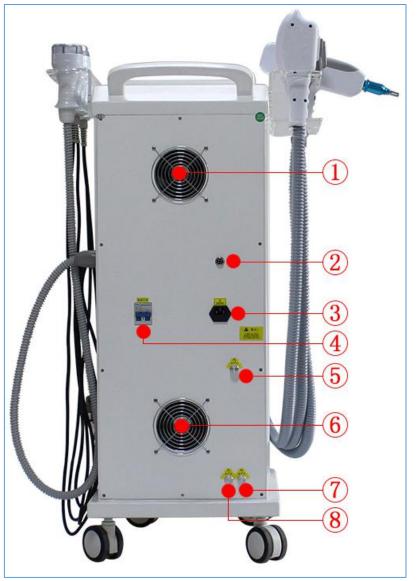

# 4. Operation Instruction

10.4 inch color touch screen

2 Emergency button

- ③ Key switch
- ④ HR socket
- 5 SR socket
- 6 YAG socket
- $\bigcirc$  Wheels

- 1 Cooling fan
- 2 Laser Foot switch
- ③ Power supply input socket
- (4) Leakage protection
- 5 Affusion
- 6 Cooling fan
- ⑦ Drainage
- (8) Overflow