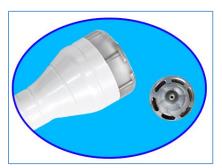

- ① 8x40nm handpiece
- 15x50nm handpiece
- 3 Laser handpiece

- ① 6 polar RF vacuum handpiece
- 2 40k cavitation handpiece
- ③ 6 polar RF handpiece
- ④ Tripolar RF handpiece
- 5 Bipolar RF handpiece
- (6) vacuum handpiece socket
- (7) 40k cavitation socket
- 8 6 polar RF socket
- (9) Tripolar RF socket
- 1) Bipolar RF socket
- ① Filter