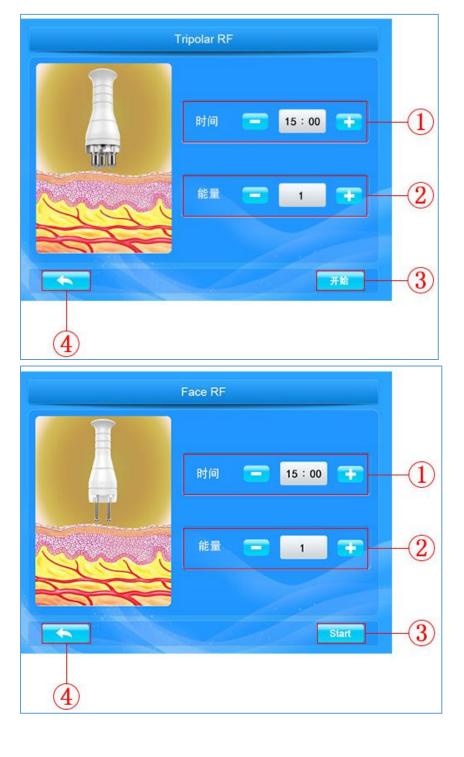

Press Body RF, enter into RF treatment interface:

| Body RF    |          |
|------------|----------|
| Time 15:00 | 1) 2) 3) |

- ① Time Setting::adjustable range from 15min~60min
- ② RF energy: :adjustable range from 1~10J
- ③ Ready/Stanby::click to start/stop
- ④ Back: click the button to back to last menu

#### Bipolar RF&Tripolar RF& Sixpolar RF

SHENZHEN MYCHWAY TECHNOLOGY CO.,LTD. www.mychway.com

Facial RF& Body RF head capacitive coupling electrode is used for transmitting radio-wave energy and generating an electric field for entering into subcutaneous tissue through the skin surface. In the high-frequency of 450khz, this electric field changes its polarity for 450,000 times per second. To reply to the rapid change in electrode, directions of electrical particles the skin are also changed. By this time, natural electric resistance in the subcutaneous tissue moves and generates heat energy. As thepapillary dermis collagen may immediately shrink when the temperature is within the range from 60 to 70 Celcius degree, after wrinkle operation, client may immediately sense the skin tightening effects as it is being lifted and firmed. When collagen is produced continuously, thickness and density of the skin papillary dermis may be increased to remove wrinkles, eliminate scars, restore skin elasticity and gloss and make it be blonde and smooth. While collagen is increased, fresh skin is generated in the position of operation and wrinkles are removed by large amount of cells. In addition, when cortex without elasticity or that with thick horny layer in the area with wrinkles is separated, surrounding skin will also be renewed.