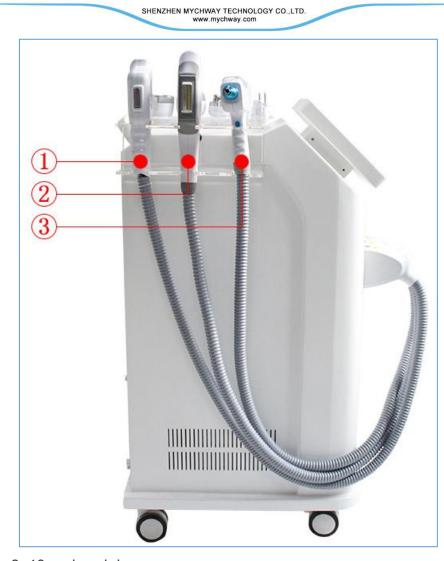

- ① 8x40nm handpiece
- 15x50nm handpiece
- 3 Laser handpiece

- ① 6 polar RF vacuum handpiece
- 2 40k cavitation handpiece
- ③ 6 polar RF handpiece
- ④ Tripolar RF handpiece
- 5 Bipolar RF handpiece
- (6) vacuum handpiece socket
- (7) 40k cavitation socket
- 8 6 polar RF socket
- (9) Tripolar RF socket
- 1) Bipolar RF socket
- ① Filter