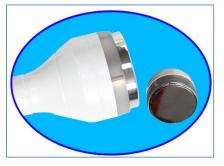

- ① 8x40nm handpiece
- 15x50nm handpiece
- 3 Laser handpiece

- ① 6 polar RF vacuum handpiece
- 2 40k cavitation handpiece
- ③ 6 polar RF handpiece
- ④ Tripolar RF handpiece
- 5 Bipolar RF handpiece
- (6) vacuum handpiece socket
- (7) 40k cavitation socket
- 8 6 polar RF socket
- (9) Tripolar RF socket
- 1) Bipolar RF socket
- ① Filter