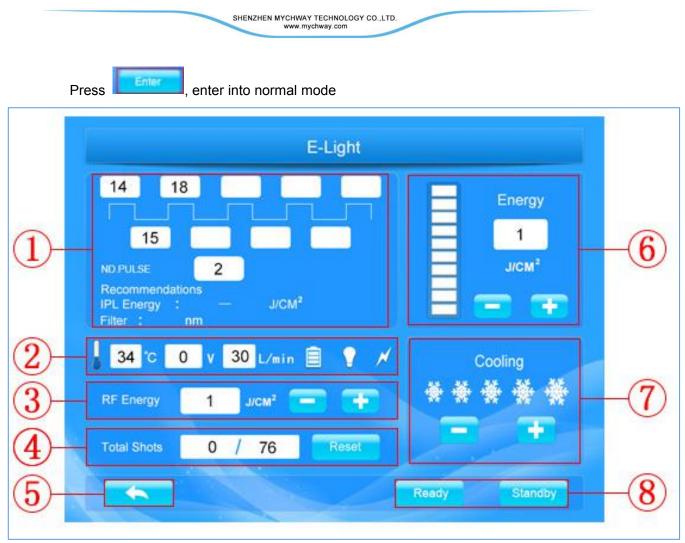

- ① Male/ Female selection
- ② Skin color selection
- ③ Treatment mode selection
- ④ Hair color selection
- 5 Hair type selection
- 6 Normal mode
- ⑦ Professional mode
- ⑧ Turn back

① Parameter status(indicates the first pulse, delay, pulse number and time)

② Status window(indicates the water temperature, voltage, stage of charging, the stage of light and discharged.)

- ③ RF additional function
- ④ Shots number: refers to the total number/used number of times of shots
- 5 Back: click the button to back to last menu
- 6 IPL energy:adjustable range from 1~50J
- ⑦ Cooling system
- 8 Ready/Stanby::click to start/stop the machine