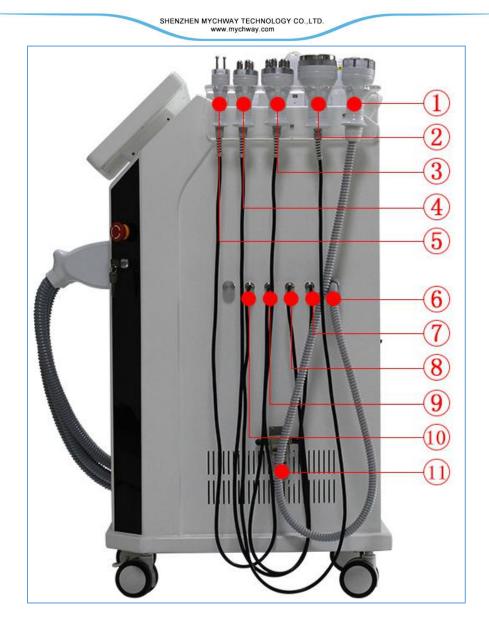

# 4. Operation Instruction

10.4 inch color touch screen

2 Emergency button

- ③ Key switch
- ④ HR socket
- 5 SR socket
- 6 YAG socket
- $\bigcirc$  Wheels

- 1 Cooling fan
- 2 Laser Foot switch
- ③ Power supply input socket
- (4) Leakage protection
- 5 Affusion
- 6 Cooling fan
- ⑦ Drainage
- (8) Overflow

- ① 8x40nm handpiece
- 15x50nm handpiece
- 3 Laser handpiece

- ① 6 polar RF vacuum handpiece
- 2 40k cavitation handpiece
- ③ 6 polar RF handpiece
- ④ Tripolar RF handpiece
- 5 Bipolar RF handpiece
- (6) vacuum handpiece socket
- (7) 40k cavitation socket
- 8 6 polar RF socket
- (9) Tripolar RF socket
- 1) Bipolar RF socket
- ① Filter

## 4.1 Before starting the machine

Accessories connecting: Connect the handle and filters:

Put the E-light handle on the hanger

Connect the HR handpiece, SR handpiece and YAG handpiece to the connecting port on the front board of the machine tightly.

Connect the cavitation and RF handpieces to the connecting port on the left board of the machine tightly.

Check the water holes of the backboard, make sure the water outlet hole is plugged well.