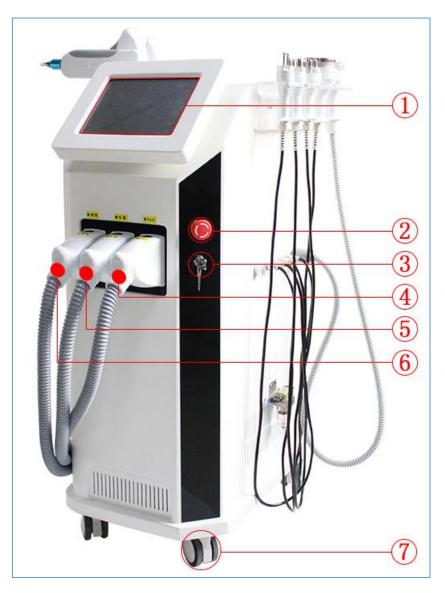

# 4. Operation Instruction

10.4 inch color touch screen

2 Emergency button

- ③ Key switch
- ④ HR socket
- 5 SR socket
- 6 YAG socket
- $\bigcirc$  Wheels

- 1 Cooling fan
- 2 Laser Foot switch
- ③ Power supply input socket
- (4) Leakage protection
- 5 Affusion
- 6 Cooling fan
- ⑦ Drainage
- (8) Overflow