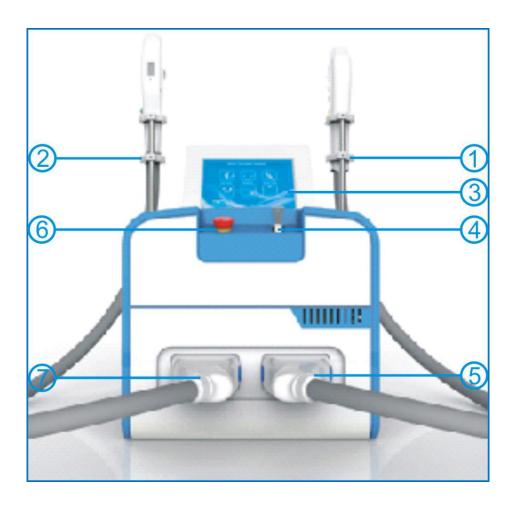

# 5. Parts instruction

- ① Holder for small handle
- ② Holder for big handle
- ③ 10- inch touch screen
- 4 Key switch
- (5) Connector for small handle
- 6 Emergency Switch
- $\bigcirc$  Connector for big handle