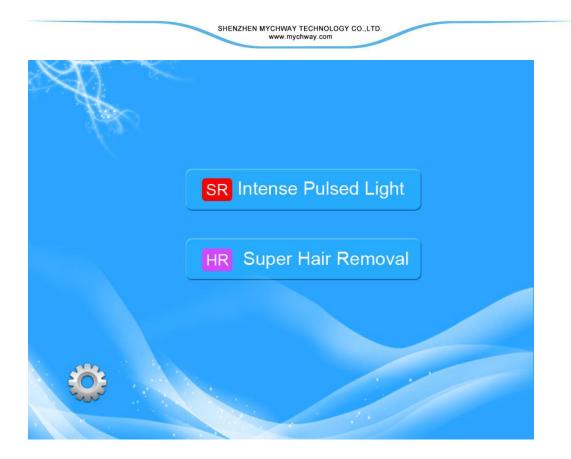

for about 5~15 second

5. after the self - examination state completed, enter into the main menu as follow:

enter into language selection:

|          | SHENZHEN MYCHWA         | AY TECHNOLOGY CO.,LTD.<br>mychway.com    |  |
|----------|-------------------------|------------------------------------------|--|
|          | 语言                      | 选择                                       |  |
|          |                         | Ì                                        |  |
|          | 简体中                     | 中文                                       |  |
|          |                         | 返回                                       |  |
| 7. Press | SR Intense Pulsed Light | enter into the treatment selection menu: |  |