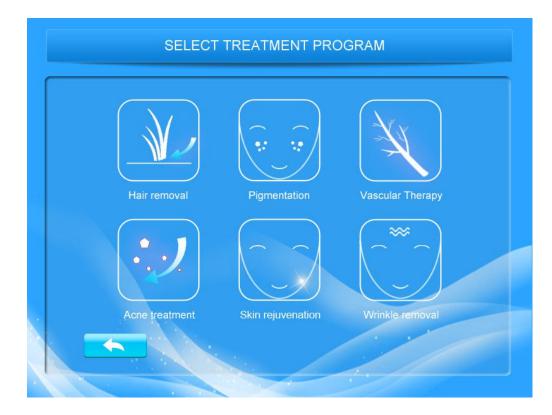

for about 5~15 second

5. after the self - examination state completed, enter into the main menu as follow:

enter into language selection:

|          | SHENZHEN MYCHWA         | AY TECHNOLOGY CO.,LTD.<br>mychway.com    |  |
|----------|-------------------------|------------------------------------------|--|
|          | 语言                      | 选择                                       |  |
|          |                         | Ì                                        |  |
|          | 简体中                     | 中文                                       |  |
|          |                         | 返回                                       |  |
| 7. Press | SR Intense Pulsed Light | enter into the treatment selection menu: |  |

8. Press enter into hair removal treatment:

- ① IPL energy:adjustable range from 1~50J
- ② Cooling system
- ③ Ready:click to start the machine
- ④ Stanby: click to stop the machine.
- 5 Back: click the button to back to last menu
- 6 Shots number: refers to the total number/used number of times of shots

⑦ Status window:(from left to right) stage of water temperature, voltage, stage of charging, the stage of light and discharged.

8 Parameter: refers to the stage of first pulse, delay, pulse number and time.

9 Mode selection:4 working modes, A is for whire skin color, D is for black skin color.

① Pulse setting

② Status window:(from left to right) stage of water temperature, voltage, stage of charging, the stage of light and discharged.

- ③ Shots number: refers to the total number/used number of times of shots
- ④ Ready:click to start the machine
- (5) Cooling system
- 6 Stanby: click to stop the machine.
- ⑦ Back: click the button to back to last menu
- 8 IPL energy:adjustable range from 1~50J
- 9 Frequency:adjustable range from 1~10Hz