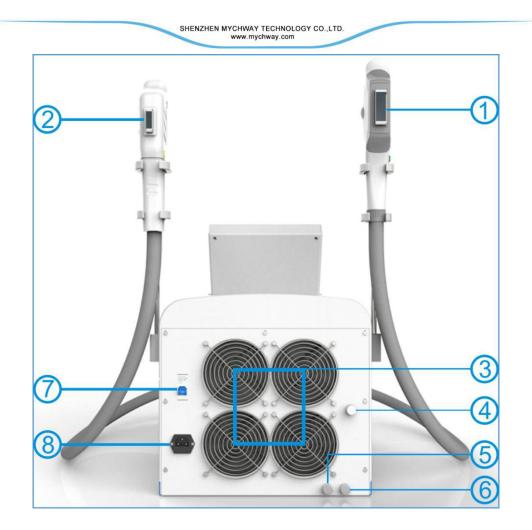

- ① 8\*40mm small handle
- 2 15\*50mm big handle
- 3 Fancooled & Liquid Cooling
- ④ Water injection hole (please fill full distilled water before use)
- (5) Water overflow hole (water would flow from the overflow hole once the tank is full of

water)

- 6 Outlet hole
- ⑦ Electric leakage protection button
- 8 Power supply input socket