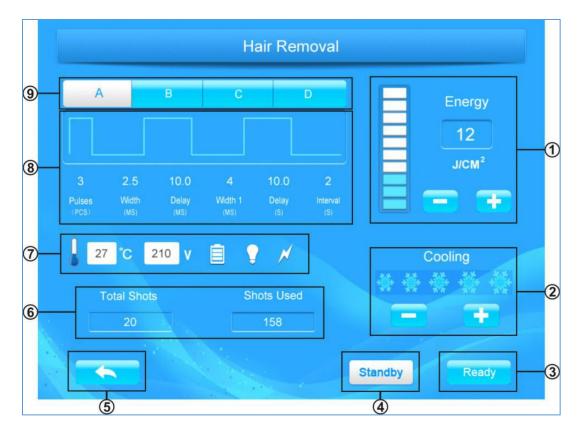

8. Press enter into hair removal treatment:

- ① IPL energy:adjustable range from 1~50J
- ② Cooling system
- ③ Ready:click to start the machine
- ④ Stanby: click to stop the machine.
- 5 Back: click the button to back to last menu
- 6 Shots number: refers to the total number/used number of times of shots

⑦ Status window:(from left to right) stage of water temperature, voltage, stage of charging, the stage of light and discharged.

8 Parameter: refers to the stage of first pulse, delay, pulse number and time.

9 Mode selection:4 working modes, A is for whire skin color, D is for black skin color.

① Pulse setting

② Status window:(from left to right) stage of water temperature, voltage, stage of charging, the stage of light and discharged.

- ③ Shots number: refers to the total number/used number of times of shots
- ④ Ready:click to start the machine
- (5) Cooling system
- 6 Stanby: click to stop the machine.
- ⑦ Back: click the button to back to last menu
- 8 IPL energy:adjustable range from 1~50J
- 9 Frequency:adjustable range from 1~10Hz