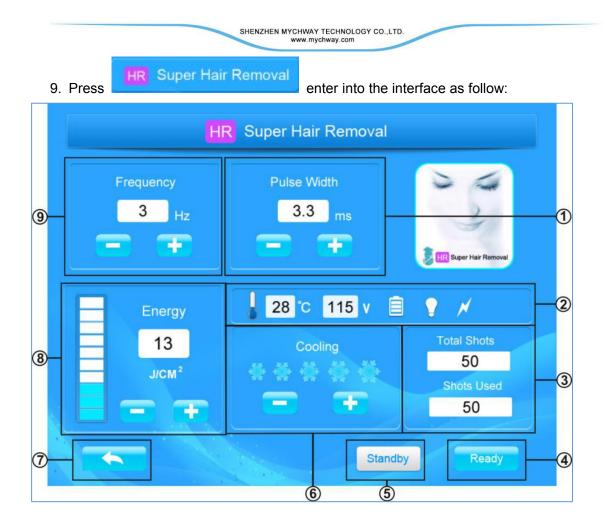

## 9. Operate handle

• SHR hair removal handle

SHR=Super Hair Removal, professional wavelength of hair removal can reach to papilla, and continuously shines to ensure the target tissues produce sufficient heat that makes hair follicles and stem cells around them lose activity until hair follicles atrophy and hairs stop growing; latest single pulse technique and sapphire contacting operation head making operation and cooling work simultaneously, not only have a good long-term effect in hair removal, but also protect normal skin tissues from harm and make customers feel more comfortable during the operation.