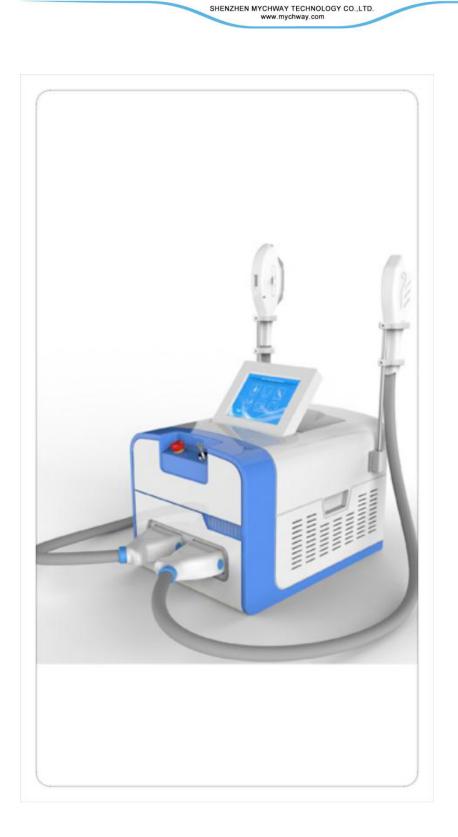

# 4. Package list

1X Main unit 1x Power line 2xProtective tube 10A 1x water-injected Funnel 1x IPL handle (with 5 filters) 1x SHR Handle 2x Handle Holders

# 5. Parts instruction

- ① Holder for small handle
- ② Holder for big handle
- ③ 10- inch touch screen
- 4 Key switch
- (5) Connector for small handle
- 6 Emergency Switch
- $\bigcirc$  Connector for big handle